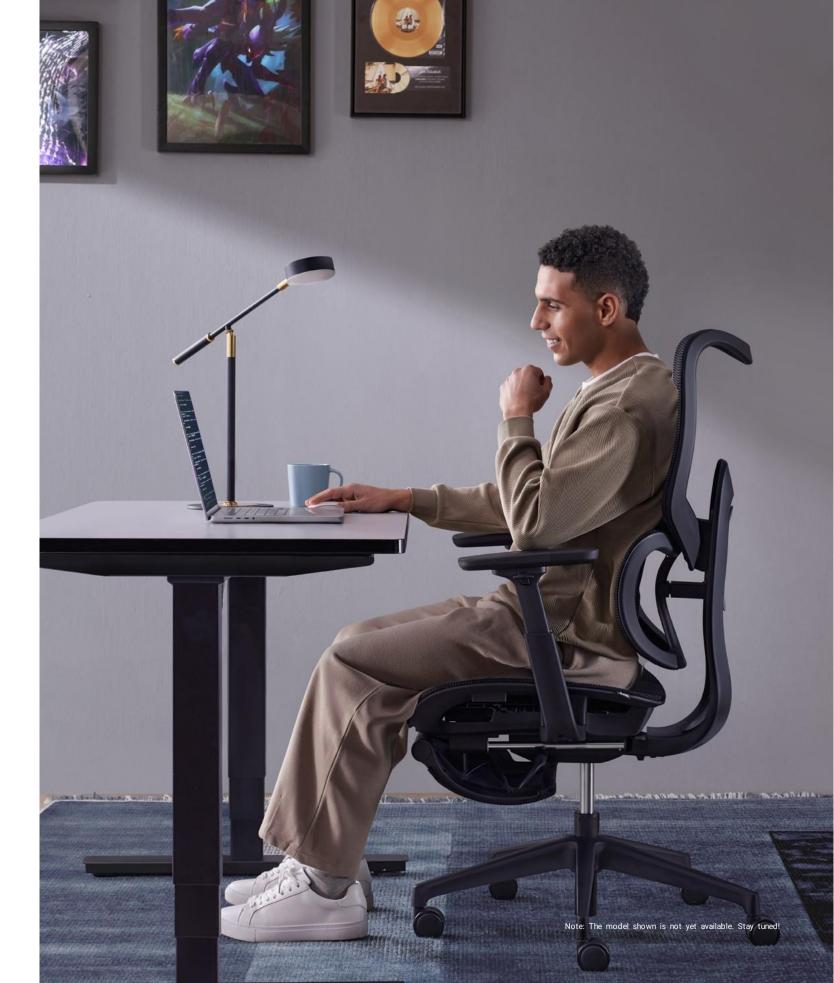

# 7 KEY FEATURES FOR PERFECT SPINE SUPPORT

Designed to adapt to all your needs, offering multi-dimensional support to protect your spine and ensure comfort during long hours of sitting. Stay productive and comfortable all day.

# **Lumbar Support**

腰靠多档可调,久坐时时撑腰托

Multi-level adjustable lumbar support to relieve pressure during long sitting.

## Headrest

Integrated head and backrest design for a comfortable, wide embrace.

# **Neck Support**

128mm deep support for full neck

# Hip

Double-layered, high-elastic seat cushion for extra comfort and pressure relief.

## **Backrest**

Independent back height adjustment for all body types.

## **Armrests**

4D adjustable armrests for personalized support in any position.