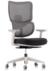

## 250mm Adjustable Leg Rest

Made with breathable, flexible mesh fabric, this leg rest provides support and comfort, allowing you to relax your legs and feel fully supported.

Designed to support your body's natural curves, so even after 8 hours, you'll feel as relaxed as if you were sitting on a cloud.