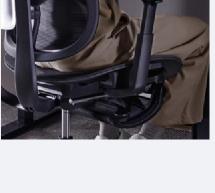

# Leg Rest

Easily adjustable leg rest for a relaxing break when needed.

## 250mm Adjustable Leg Rest

Made with breathable, flexible mesh fabric, this leg rest provides support and comfort, allowing you to relax your legs and feel fully supported.

Designed to support your body's natural curves, so even after 8 hours, you'll feel as relaxed as if you were sitting on a cloud.