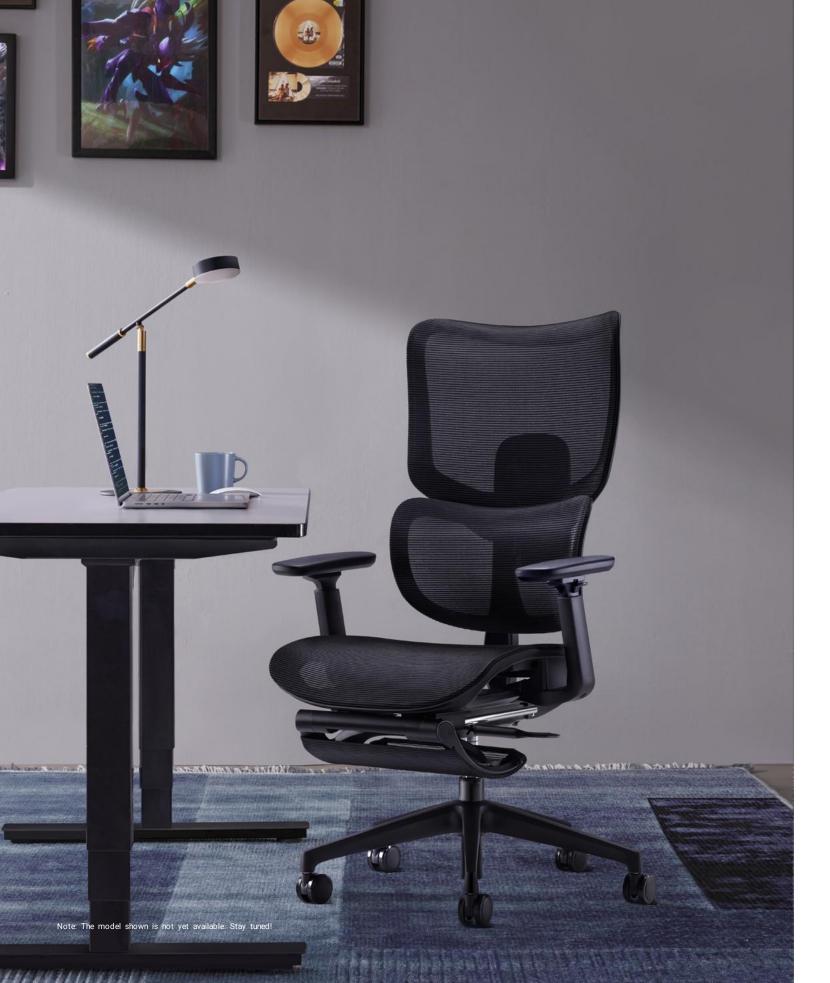

# Leg Rest

Easily adjustable leg rest for a relaxing break when needed.

## 250mm Adjustable Leg Rest

Made with breathable, flexible mesh fabric, this leg rest provides support and comfort, allowing you to relax your legs and feel fully supported.

Designed to support your body's natural curves, so even after 8 hours, you'll feel as relaxed as if you were sitting on a cloud.