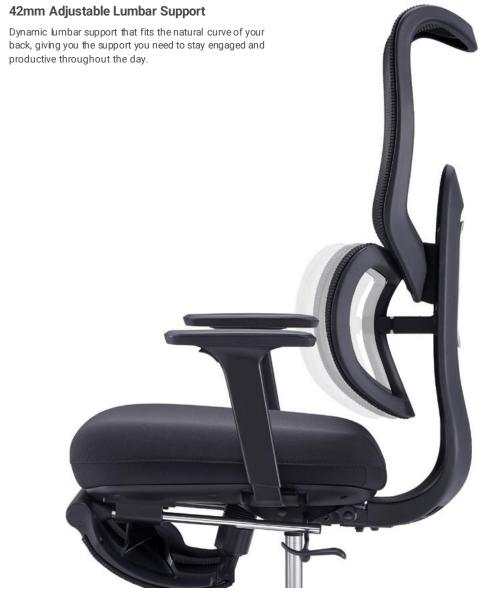

# **Lumbar Support**

腰靠多档可调,久坐时时撑腰托

Multi-level adjustable lumbar support to relieve pressure during long sitting.

## **Armrests**

4D adjustable armrests for personalized support in any position.