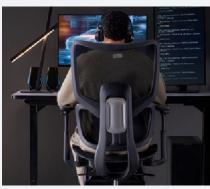

# **Lumbar Support**

腰靠多档可调,久坐时时撑腰托

Multi-level adjustable lumbar support to relieve pressure during long sitting.

## **Backrest**

Independent back height adjustment for all body types.