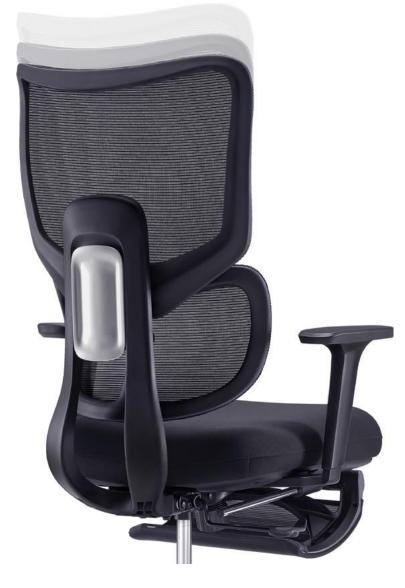

# **Lumbar Support**

腰靠多档可调,久坐时时撑腰托

Multi-level adjustable lumbar support to relieve pressure during long sitting.

## **Backrest**

Independent back height adjustment for all body types.

## **Armrests**

4D adjustable armrests for personalized support in any position.