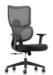

# 7 KEY FEATURES FOR PERFECT SPINE SUPPORT

Designed to adapt to all your needs, offering multi-dimensional support to protect your spine and ensure comfort during long hours of sitting. Stay productive and comfortable all day.

# **Lumbar Support**

腰靠多档可调,久坐时时撑腰托

Multi-level adjustable lumbar support to relieve pressure during long sitting.

## Headrest

Integrated head and backrest design for a comfortable, wide embrace.

# **Neck Support**

128mm deep support for full neck

# Hip

Double-layered, high-elastic seat cushion for extra comfort and pressure relief.

# Leg Rest

Easily adjustable leg rest for a relaxing break when needed.

## **Backrest**

Independent back height adjustment for all body types.

## **Armrests**

4D adjustable armrests for personalized support in any position.