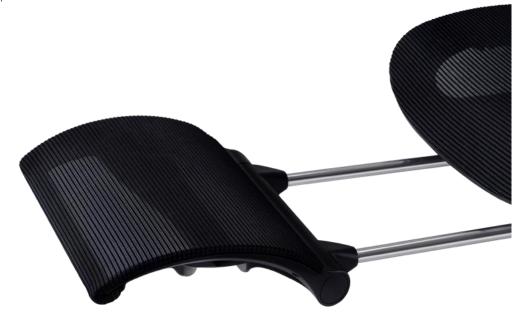

# Leg Rest

Easily adjustable leg rest for a relaxing break when needed.

## 250mm Adjustable Leg Rest

Made with breathable, flexible mesh fabric, this leg rest provides support and comfort, allowing you to relax your legs and feel fully supported.

Designed to support your body's natural curves, so even after 8 hours, you'll feel as relaxed as if you were sitting on a cloud.