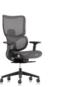

### 71mm Adjustable Backrest Height

Lift and adjust the backrest effortlessly, providing a tailored seating experience from the first moment you sit down.