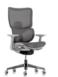

# 7 KEY FEATURES FOR PERFECT SPINE SUPPORT

Designed to adapt to all your needs, offering multi-dimensional support to protect your spine and ensure comfort during long hours of sitting. Stay productive and comfortable all day.

# **Lumbar Support**

腰靠多档可调,久坐时时撑腰托

Multi-level adjustable lumbar support to relieve pressure during long sitting.

## Headrest

Integrated head and backrest design for a comfortable, wide embrace.

# **Neck Support**

128mm deep support for full neck

# Hip

Double-layered, high-elastic seat cushion for extra comfort and pressure relief.

# Leg Rest

Easily adjustable leg rest for a relaxing break when needed.

## **Backrest**

Independent back height adjustment for all body types.

## **Armrests**

4D adjustable armrests for personalized support in any position.