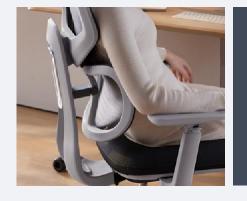

# Leg Rest

Easily adjustable leg rest for a relaxing break when needed.

## 250mm Adjustable Leg Rest

Made with breathable, flexible mesh fabric, this leg rest provides support and comfort, allowing you to relax your legs and feel fully supported.

Designed to support your body's natural curves, so even after 8 hours, you'll feel as relaxed as if you were sitting on a cloud.