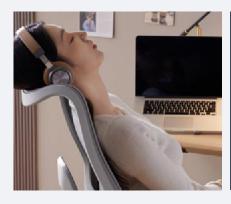

## Headrest

Integrated head and backrest design for a comfortable, wide embrace.

# **Neck Support**

128mm deep support for full neck

### 71mm Adjustable Backrest Height

Lift and adjust the backrest effortlessly, providing a tailored seating experience from the first moment you sit down.