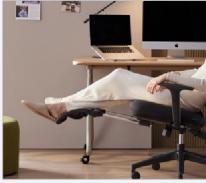

# Leg Rest

Easily adjustable leg rest for a relaxing break when needed.

## 250mm Adjustable Leg Rest

Made with breathable, flexible mesh fabric, this leg rest provides support and comfort, allowing you to relax your legs and feel fully supported.

Designed to support your body's natural curves, so even after 8 hours, you'll feel as relaxed as if you were sitting on a cloud.