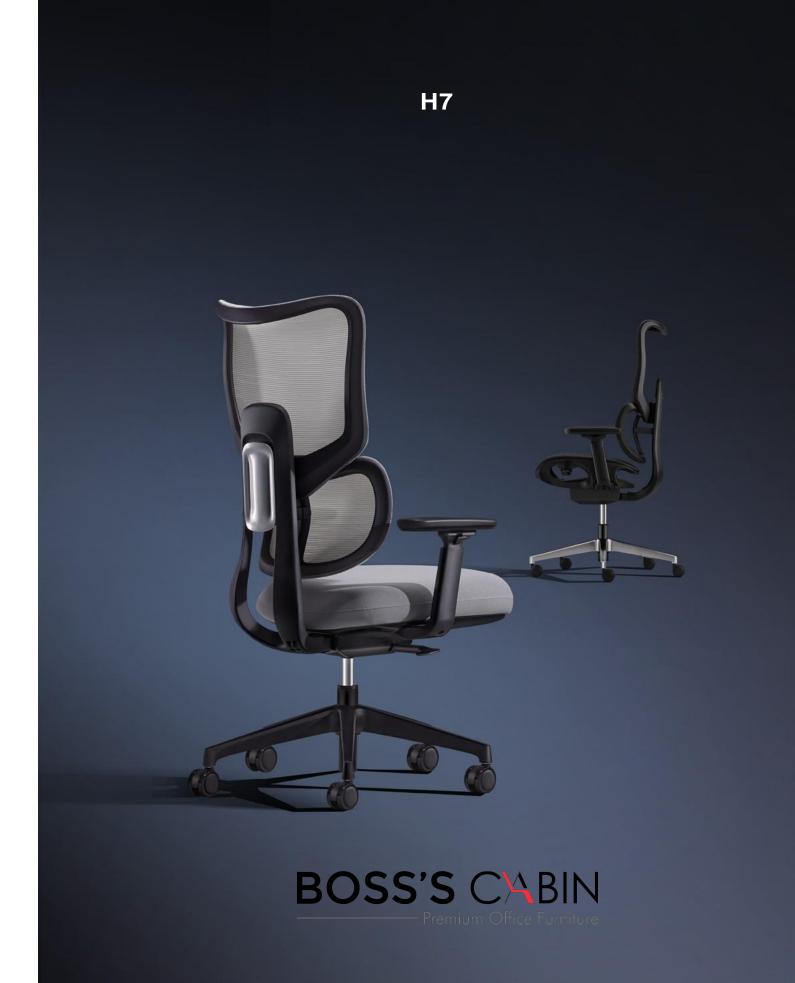

# 7 KEY FEATURES FOR PERFECT SPINE SUPPORT

Designed to adapt to all your needs, offering multi-dimensional support to protect your spine and ensure comfort during long hours of sitting. Stay productive and comfortable all day.

# **Lumbar Support**

腰靠多档可调,久坐时时撑腰托

Multi-level adjustable lumbar support to relieve pressure during long sitting.

## Headrest

Integrated head and backrest design for a comfortable, wide embrace.

# **Neck Support**

128mm deep support for full neck

# Hip

Double-layered, high-elastic seat cushion for extra comfort and pressure relief.

# Leg Rest

Easily adjustable leg rest for a relaxing break when needed.

## **Backrest**

Independent back height adjustment for all body types.

## **Armrests**

4D adjustable armrests for personalized support in any position.