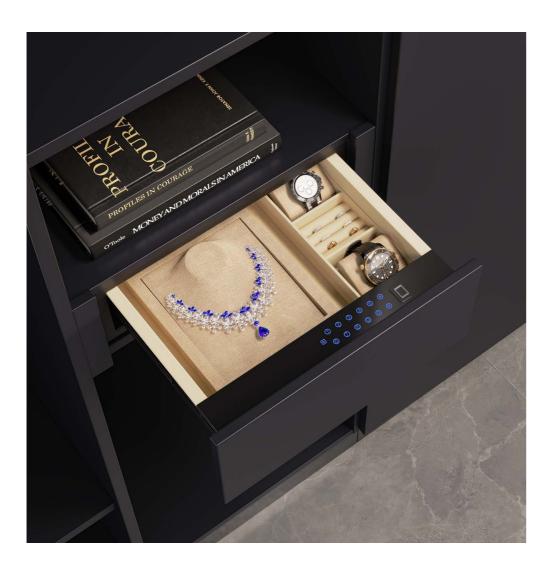

## Privacy meets Delicacy

Elegant outside, refined inside. Coded drawer enables fingerprint/password/key unlocking. The interior space is well-partitioned for storing jewelry, watch and papers. Ai8 is your most reliable security partner.