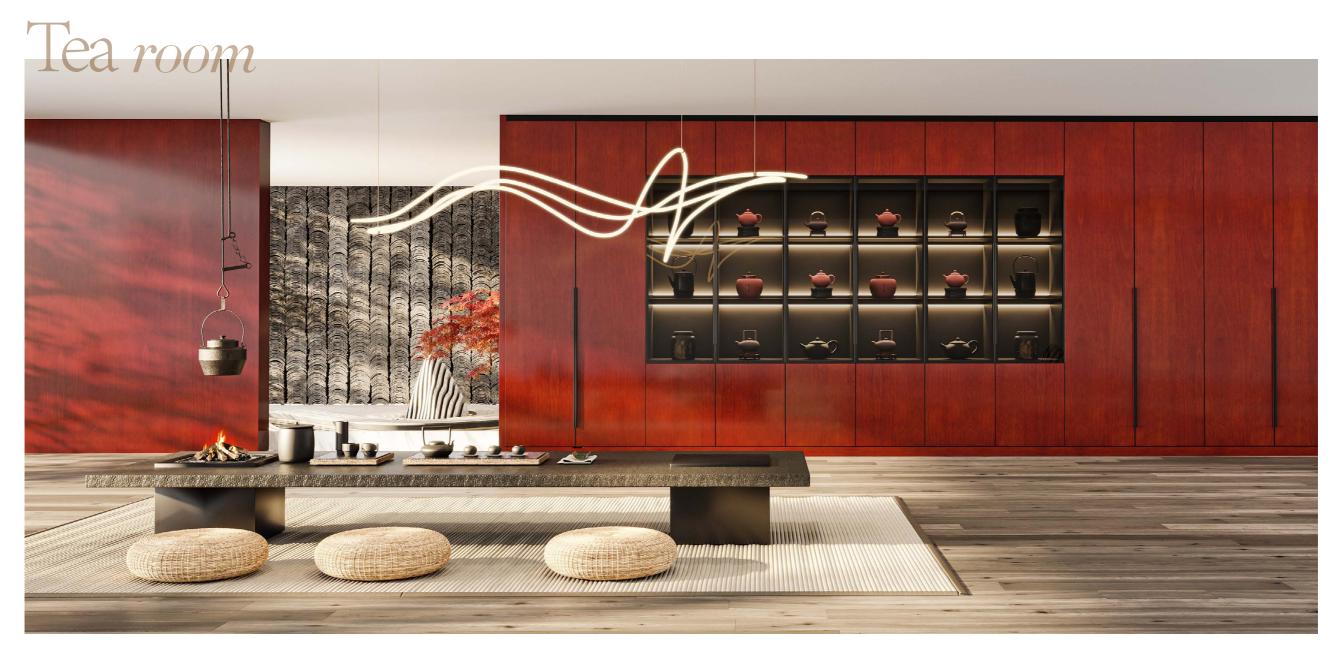

 1.1-meter-long minimalist handle with rounded edges is comfortable to hold while the embedded light strip highlights the delicacy of your collection.

In Chinese culture, tea is more than a linchpin of social customs. It is meant to act as a medium through which people could become closer to nature and to each other.

## Meet Friends with A Cup of Tea