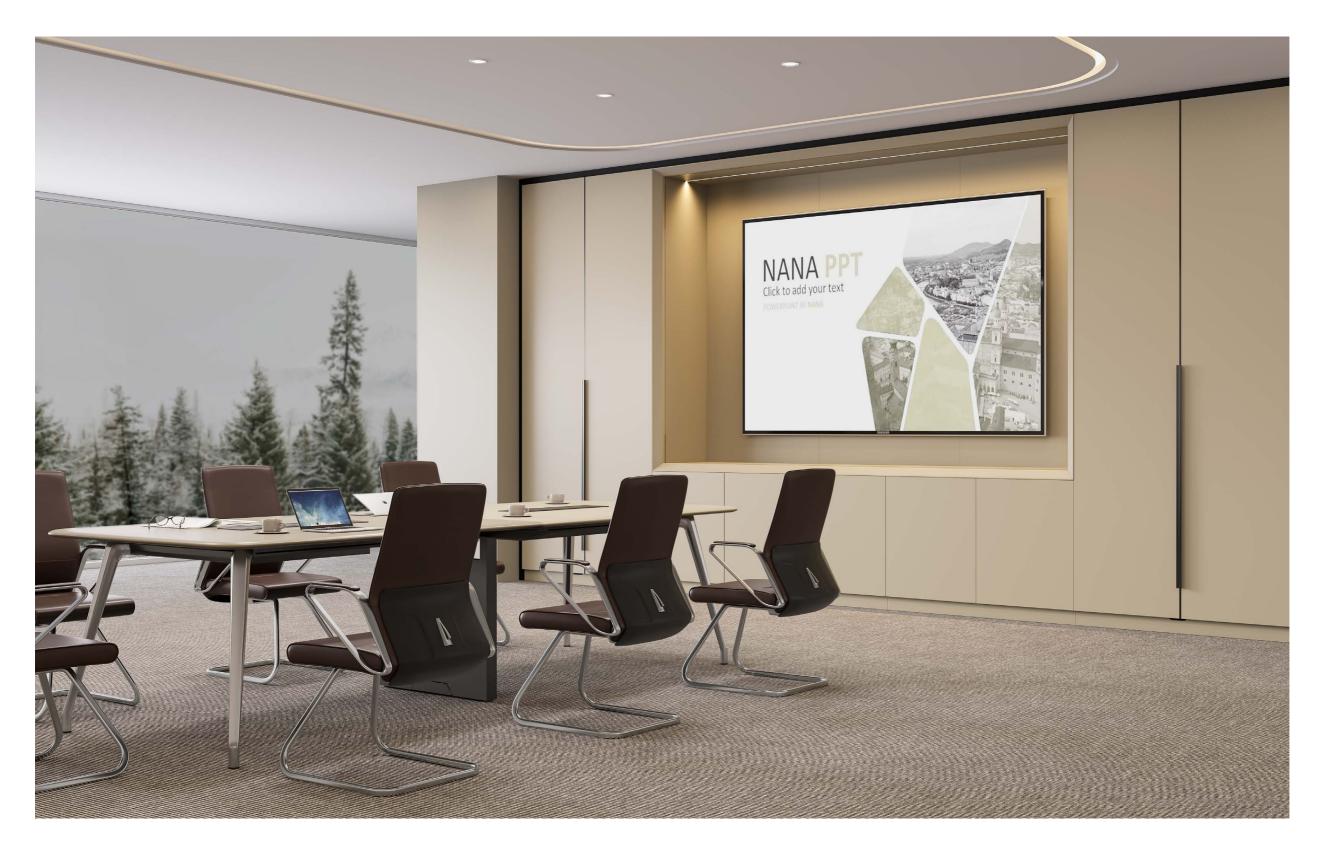

# Meeting Space

Magnificent look / Customized big screen / Guest reception

## A Peaceful Spot for Talking

Floor-to-ceiling cabinet looks magnificent and orderly, creating a relaxing environment in which people can exchange ideas frankly.

## Video Conferencing Anytime

Ai8 can be configured with a display screen or projection screen so that meetings can be carried out in a visualized and efficient manner.

### Guided by Propriety

As we all know, drinking in China is an pervasive social ritual. Ai8 spcially leaves an area for placing and displaying drinks to show respect for such culture.