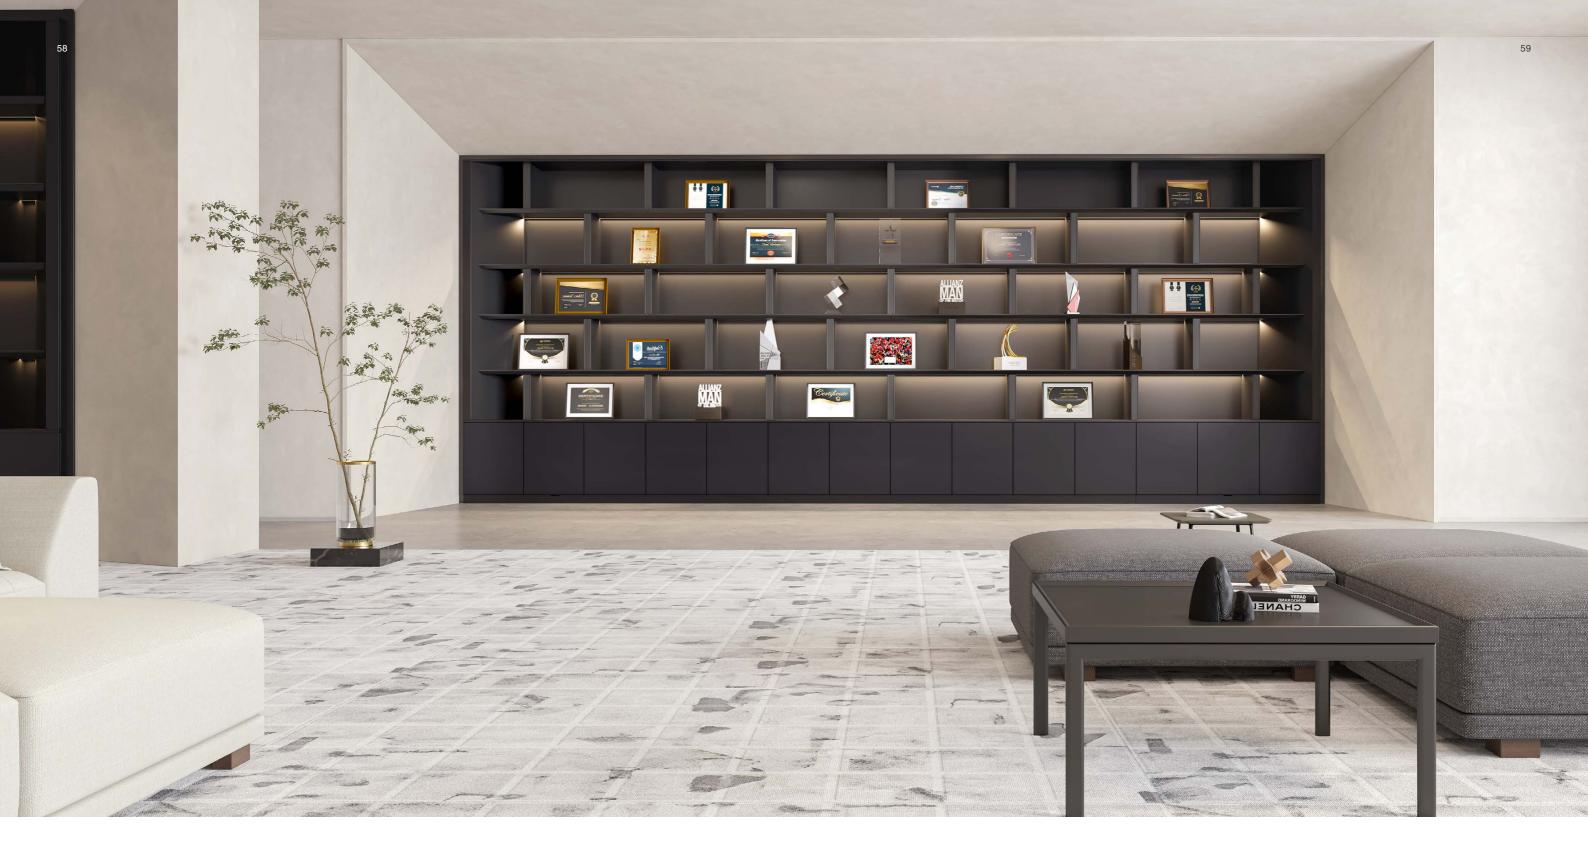

## Practicality Leads

The central display area with a maximum width of 4300mm allows large collections to be displayed; The thickness of the plates can be adjusted according to the weight of collections. Excellent loadbearing capacity is in your control.

## **Together for Better Aesthetics**

The combination of solid aluminum alloy and clear glass enhances the overall aesthetics.

## Well-crafted Beauty

Shelf panels come in many variations. Upholstered or curved, you can always find the right look to fit into your surroundings.

Ai8 system makes the most of all the crannies and all the nooks with the added benefit of powerful storage.