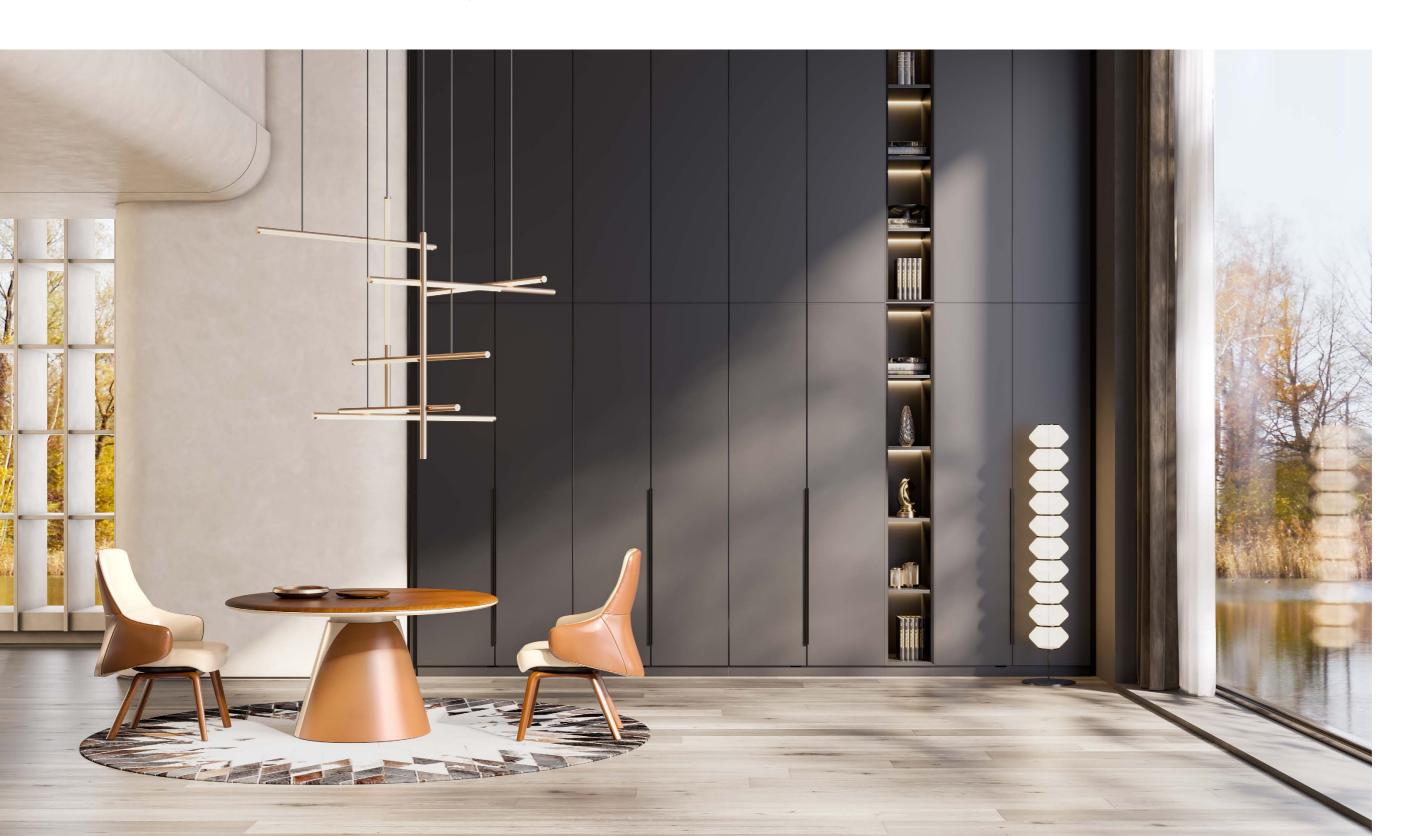

# Meeting Space

Magnificent look / Customized big screen / Guest reception

## A Peaceful Spot for Talking

Floor-to-ceiling cabinet looks magnificent and orderly, creating a relaxing environment in which people can exchange ideas frankly.

## Video Conferencing Anytime

Ai8 can be configured with a display screen or projection screen so that meetings can be carried out in a visualized and efficient manner.

### Guided by Propriety

As we all know, drinking in China is an pervasive social ritual. Ai8 spcially leaves an area for placing and displaying drinks to show respect for such culture.