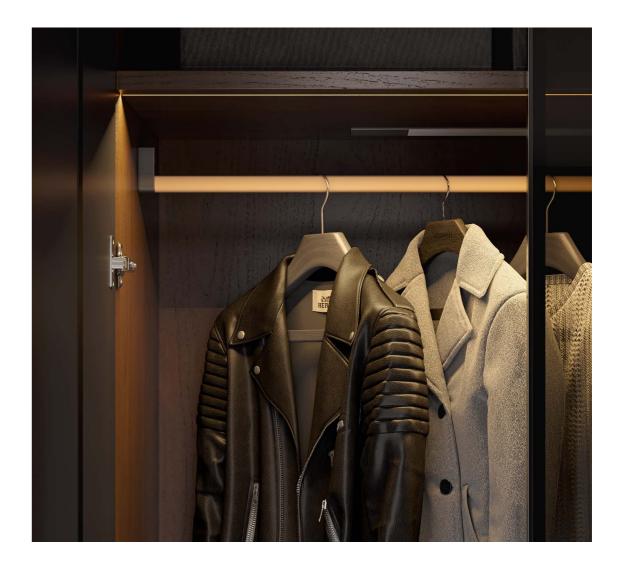

### **Elegant & Delicate**

Ai8 takes into account users' practical needs and makes sure clothes for different occasions can be well organized and stowed away at different zones.

## Privacy meets Delicacy

Elegant outside, refined inside. Coded drawer enables fingerprint/password/key unlocking. The interior space is well-partitioned for storing jewelry, watch and papers. Ai8 is your most reliable security partner.

## **Refined Inside Out**

The 1000mm pull-out rotating fitting mirror maximizes the use of space and the leather-wrapped aluminum-alloy clothing rod looks delicate. Combining odor purification, sterilization, insect-killing, and fragrance adding, sanitation assistant is naturally hidden in the cabinet, leaving bacteria and mites nowhere to hide.