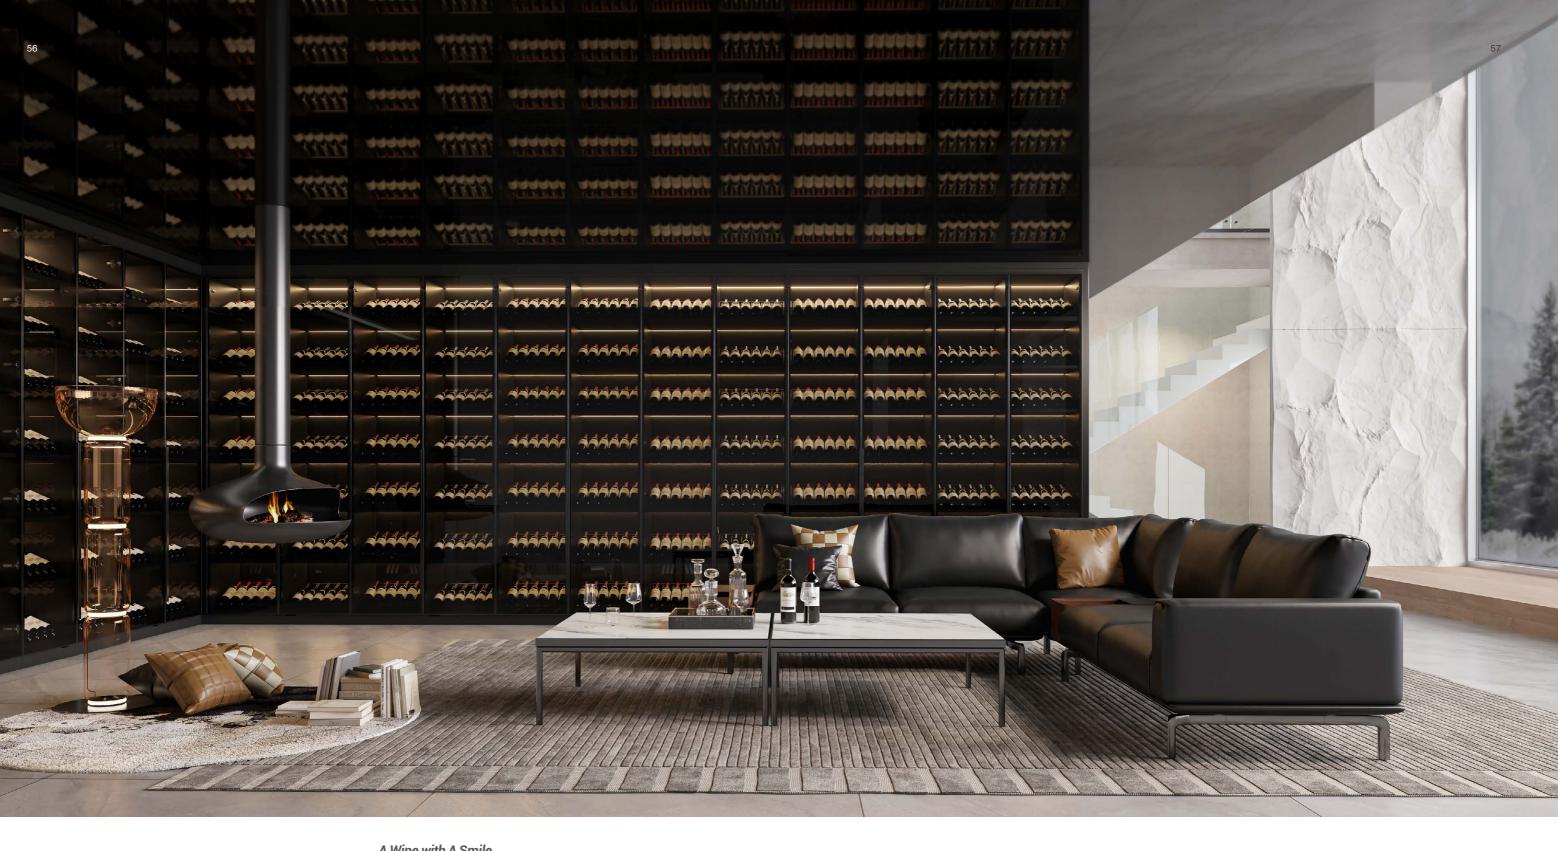

# Display & Collection Space

Taste the thrill of wine / Minimalist style / Collection display

A Wine with A Smile

There's a right wine out there for every meal or occasion as wine will make any occasion merry.

An Impressive Focal Point

Ai8 offers more than arresting good looks. It is designed to meet your storage and display needs in a very practical way.

## Well-Cherished Beauty

Flexible shelf panels can be adjusted and customized according to the sizes of collections so that every piece of work can find the right fit.