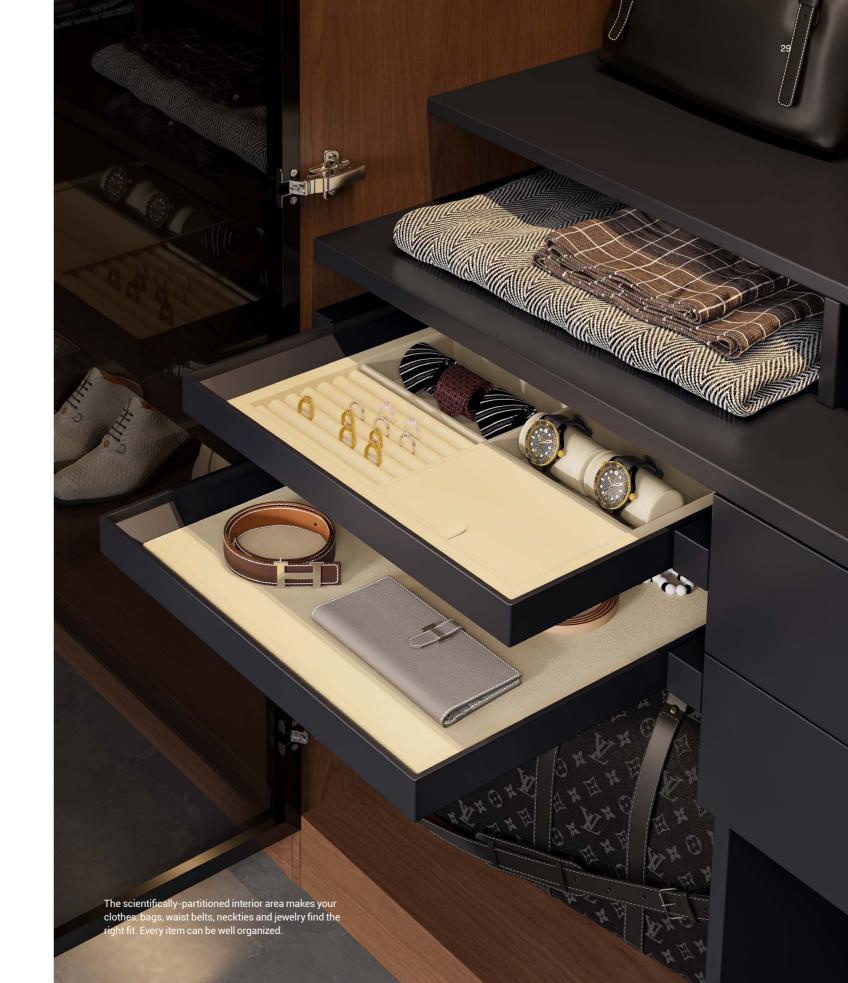

### **Elegant & Delicate**

Ai8 takes into account users' practical needs and makes sure clothes for different occasions can be well organized and stowed away at different zones.

## Privacy meets Delicacy

Elegant outside, refined inside. Coded drawer enables fingerprint/password/key unlocking. The interior space is well-partitioned for storing jewelry, watch and papers. Ai8 is your most reliable security partner.