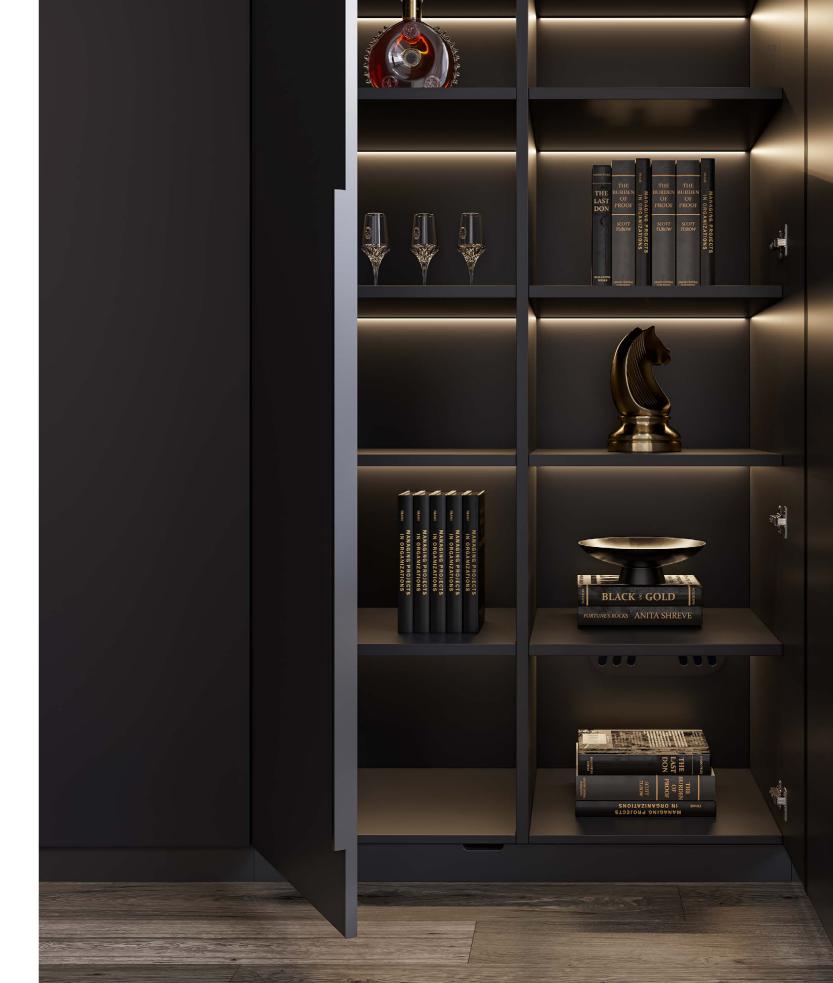

## An Interesting Addition

A door is ingeniously integrated into the cupboard system to enhance the comprehensive aesthetics. Open the door, you will discover another world.

## Privacy meets Delicacy

Elegant outside, refined inside. Coded drawer enables fingerprint/password/key unlocking. The interior space is well-partitioned for storing jewelry, watch and papers. Ai8 is your most reliable security partner.

## **Refined Inside Out**

The 1000mm pull-out rotating fitting mirror maximizes the use of space and the leather-wrapped aluminum-alloy clothing rod looks delicate. Combining odor purification, sterilization, insect-killing, and fragrance adding, sanitation assistant is naturally hidden in the cabinet, leaving bacteria and mites nowhere to hide.