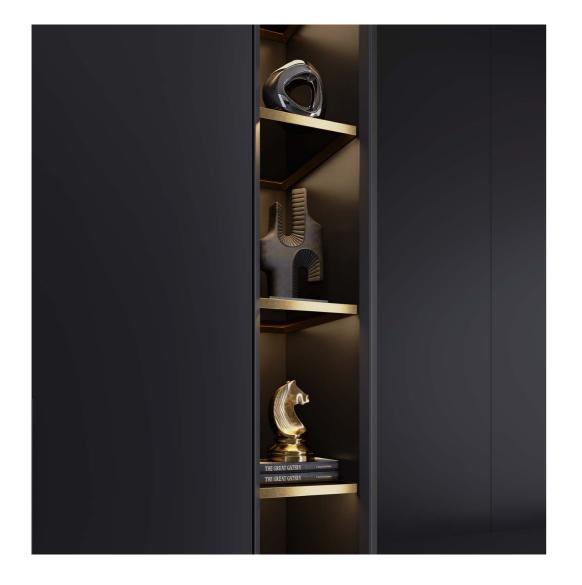

## Well-crafted Beauty

Shelf panels come in many variations. Upholstered or curved, you can always find the right look to fit into your surroundings.

Ai8 system makes the most of all the crannies and all the nooks with the added benefit of powerful storage.

## Distinctive in Its Details

Books are the quietest and most constant of friends and the most accessible and wisest of counselors.

## An Interesting Addition

A door is ingeniously integrated into the cupboard system to enhance the comprehensive aesthetics. Open the door, you will discover another world.