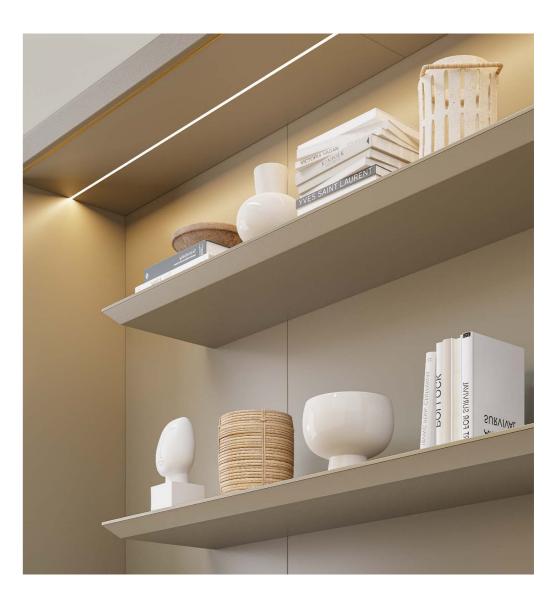

## Practicality Leads

The central display area with a maximum width of 4300mm allows large collections to be displayed; The thickness of the plates can be adjusted according to the weight of collections. Excellent loadbearing capacity is in your control.

## Well-crafted Beauty

Shelf panels come in many variations. Upholstered or curved, you can always find the right look to fit into your surroundings.

Ai8 system makes the most of all the crannies and all the nooks with the added benefit of powerful storage.