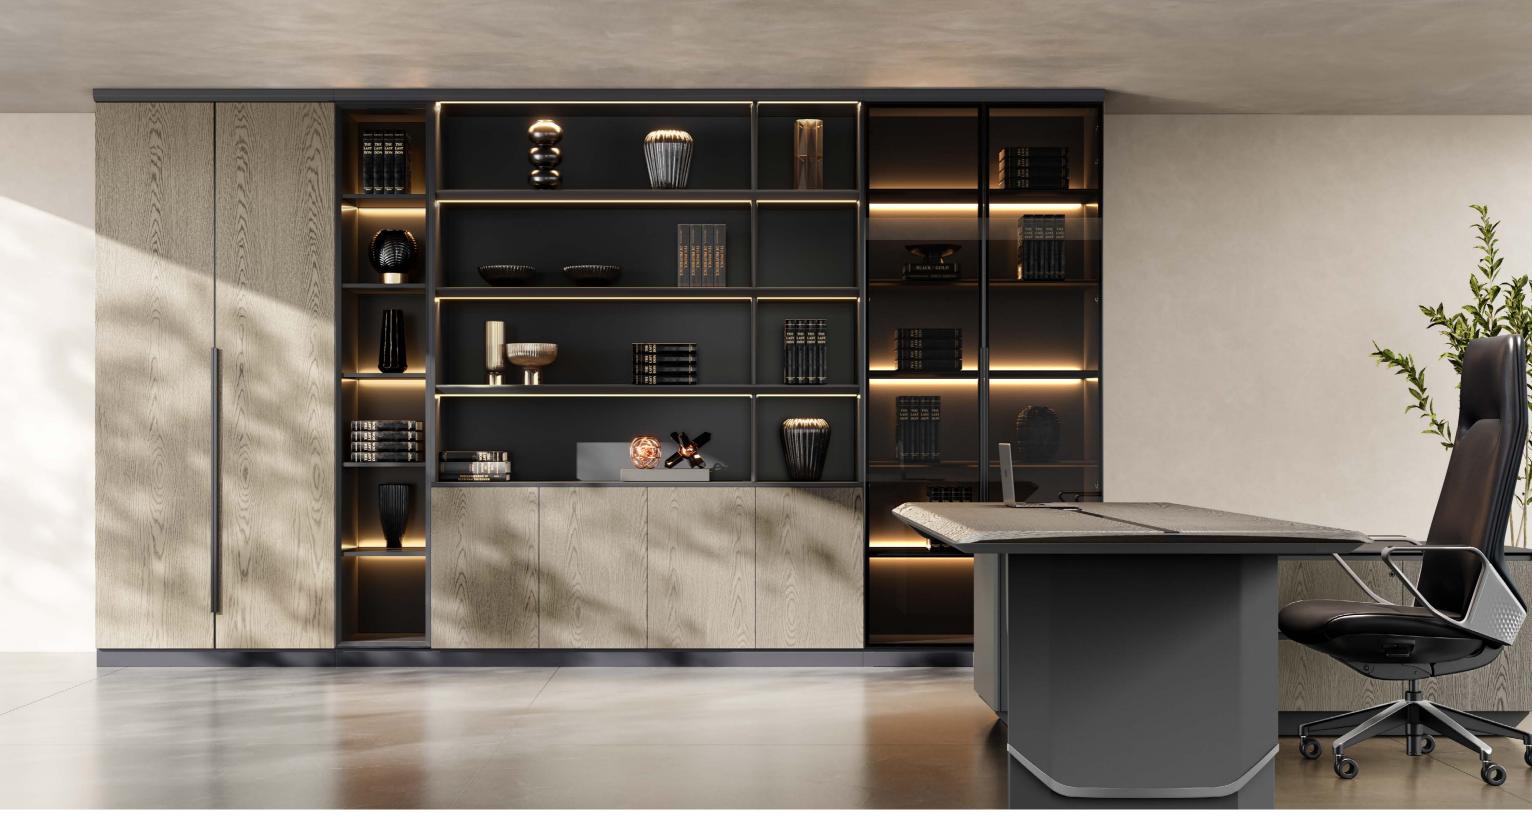

## Executive Office

Majestic aura / Powerful storage / Strong versatility

01

## **Unmatched Quality**

We've removed unnecessary designs to focus on the functionality of your space. Step into an environment where you can enjoy a calm and luxurious life, even as time passes. Here, quality is the only constant.

### Serene Luxury, Impressive Spaces

With a thoughtful layout, this space is ready for any challenge. The open design offers a sense of freedom, combining elegant textures with a high standard of sophistication.

## Practicality Leads

The central display area with a maximum width of 4300mm allows large collections to be displayed; The thickness of the plates can be adjusted according to the weight of collections. Excellent loadbearing capacity is in your control.

## **Together for Better Aesthetics**

The combination of solid aluminum alloy and clear glass enhances the overall aesthetics.