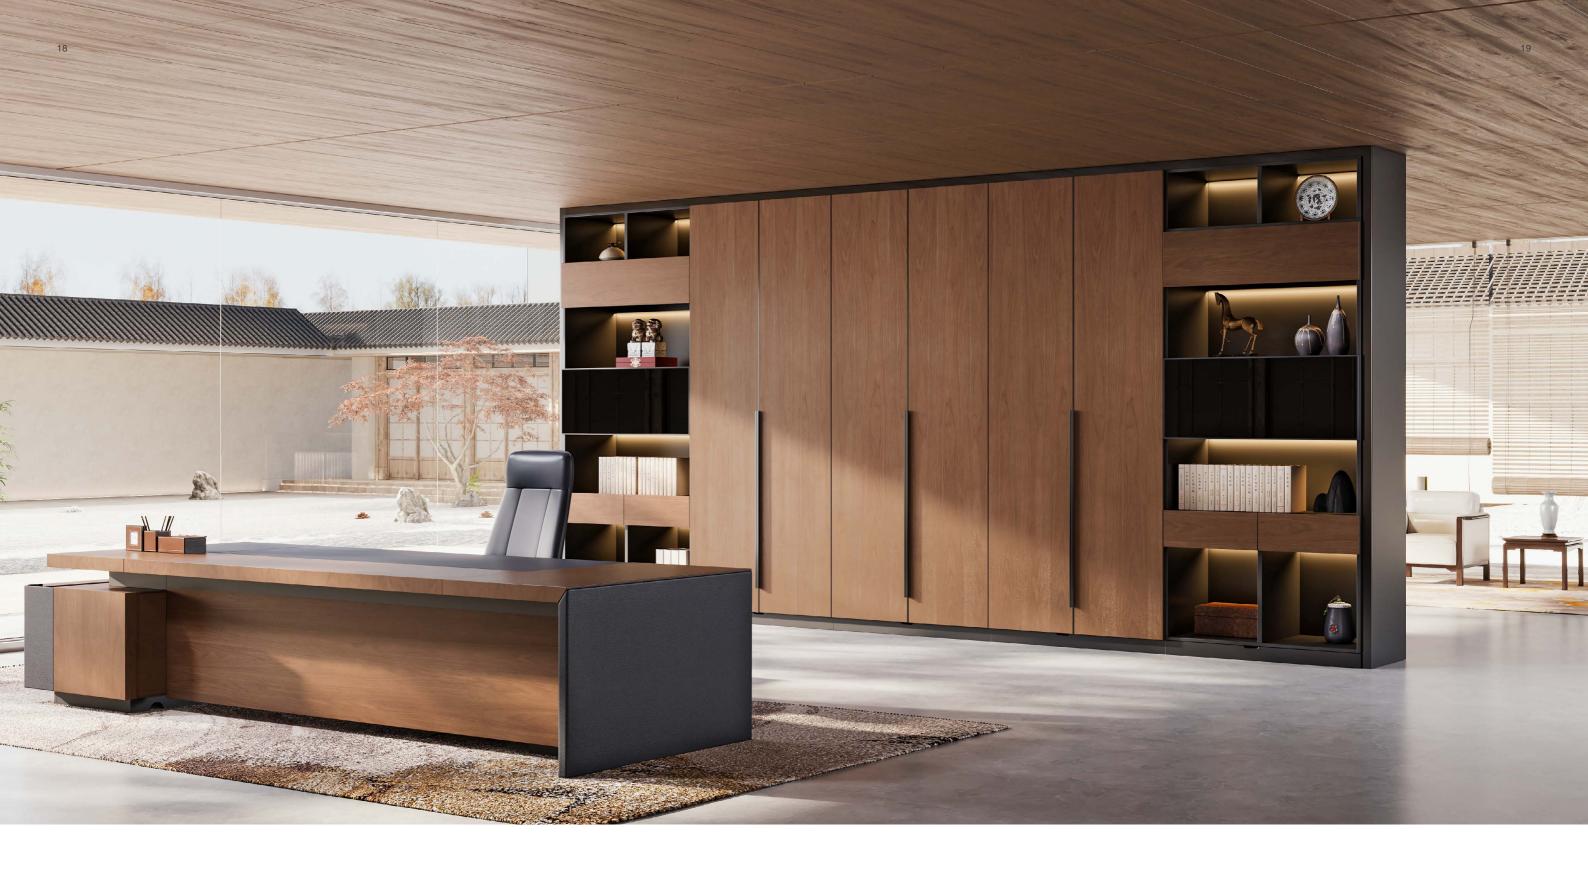

Voyage through Time

## Distinctive in Its Details

Books are the quietest and most constant of friends and the most accessible and wisest of counselors.

## Originated from Italian Minimalism

The light color wood grain helps to create a relaxing environment. Slow your pace and enjoy the sheer pleasure of reading here.

### Several Units Rolled into One

Cabinets with doors at both sides brings abundant storing space while the central display area is suitable for placing collections.