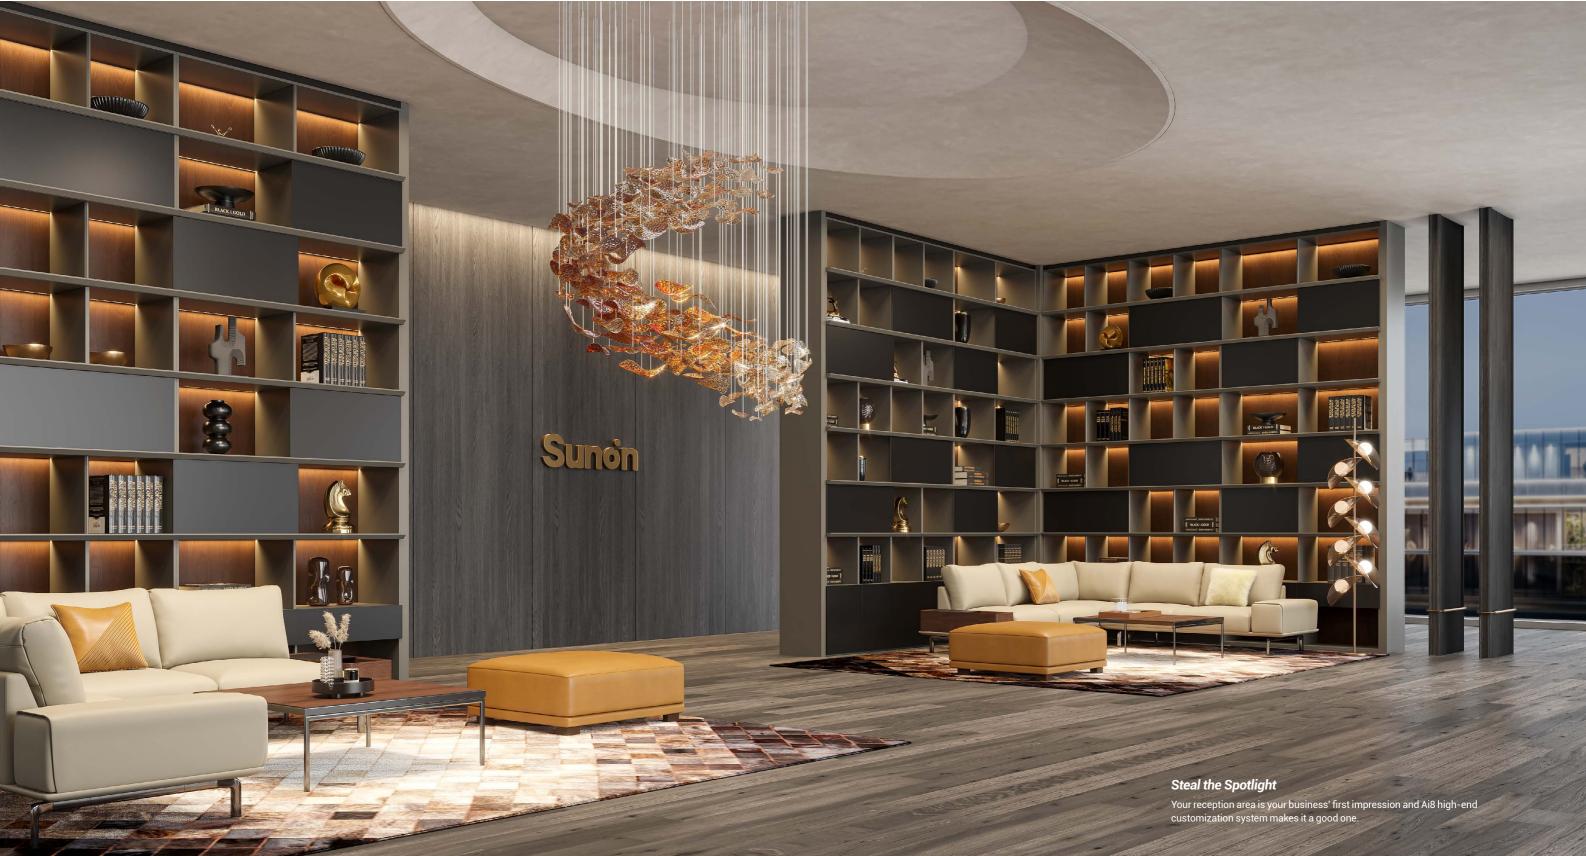

# Meeting Space

Magnificent look / Customized big screen / Guest reception

## A Peaceful Spot for Talking

Floor-to-ceiling cabinet looks magnificent and orderly, creating a relaxing environment in which people can exchange ideas frankly.

## Video Conferencing Anytime

Ai8 can be configured with a display screen or projection screen so that meetings can be carried out in a visualized and efficient manner.