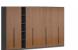

### **Elegant & Delicate**

Ai8 takes into account users' practical needs and makes sure clothes for different occasions can be well organized and stowed away at different zones.

## **Refined Inside Out**

The 1000mm pull-out rotating fitting mirror maximizes the use of space and the leather-wrapped aluminum-alloy clothing rod looks delicate. Combining odor purification, sterilization, insect-killing, and fragrance adding, sanitation assistant is naturally hidden in the cabinet, leaving bacteria and mites nowhere to hide.