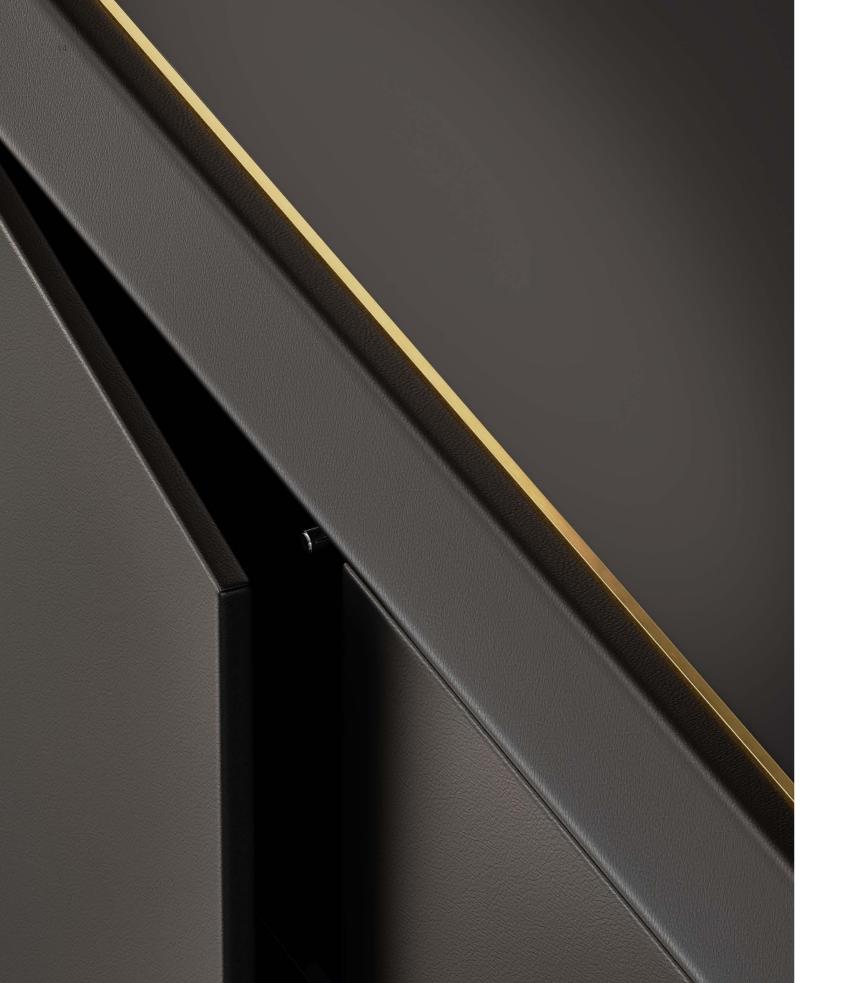

## Stand Upright between Ceiling and Ground

2.8m one-piece super-long door panel breaks the technical limitations of other products on the market. Steel bar straightener is embedded to maintain a straight posture at all times.

 1.1-meter-long minimalist handle with rounded edges is comfortable to hold while the embedded light strip highlights the delicacy of your collection.

In Chinese culture, tea is more than a linchpin of social customs. It is meant to act as a medium through which people could become closer to nature and to each other.