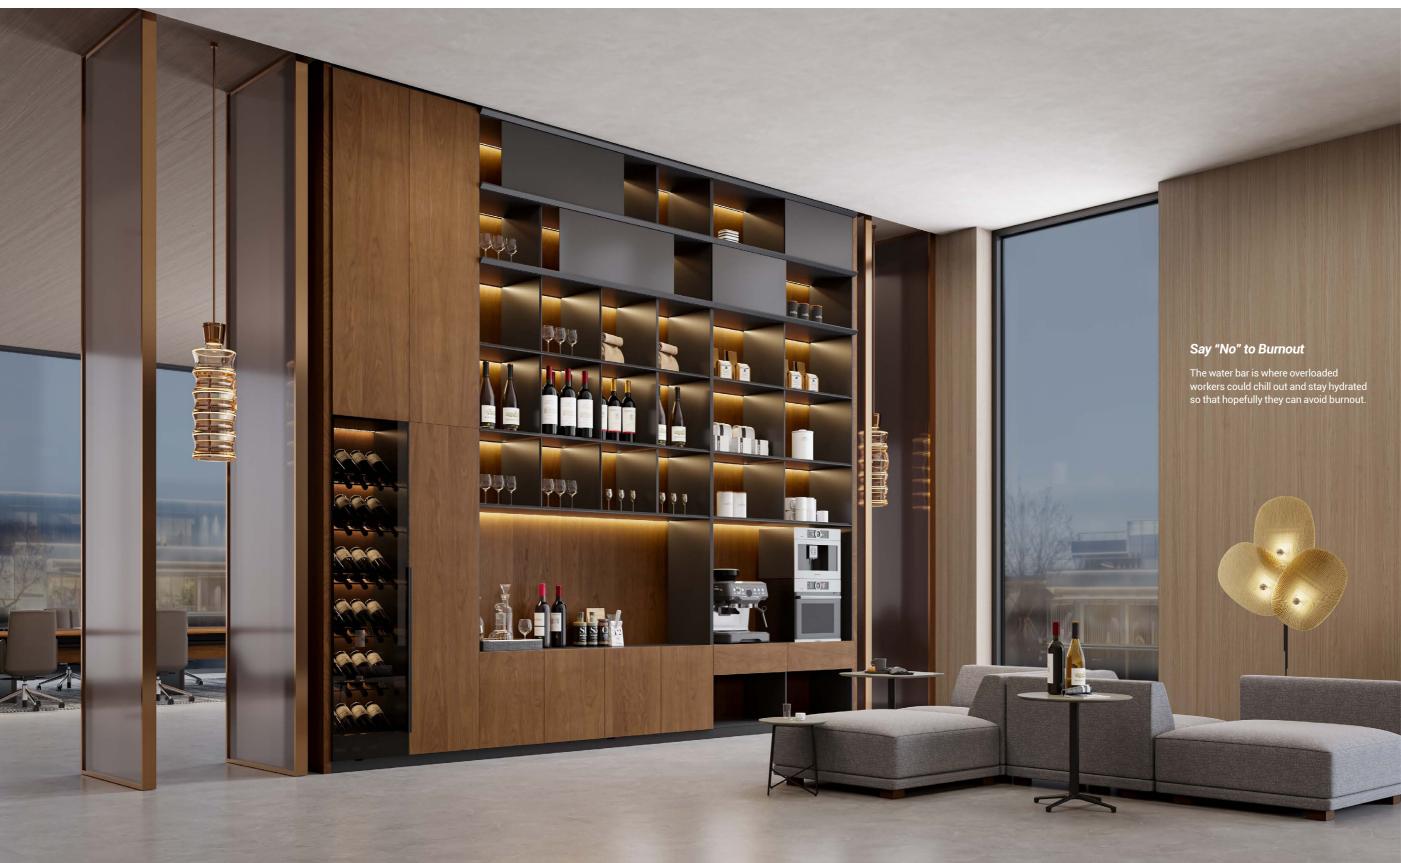

# Display & Collection Space

Taste the thrill of wine / Minimalist style / Collection display

A Wine with A Smile

There's a right wine out there for every meal or occasion as wine will make any occasion merry.

An Impressive Focal Point

Ai8 offers more than arresting good looks. It is designed to meet your storage and display needs in a very practical way.

## Well-Cherished Beauty

Flexible shelf panels can be adjusted and customized according to the sizes of collections so that every piece of work can find the right fit.