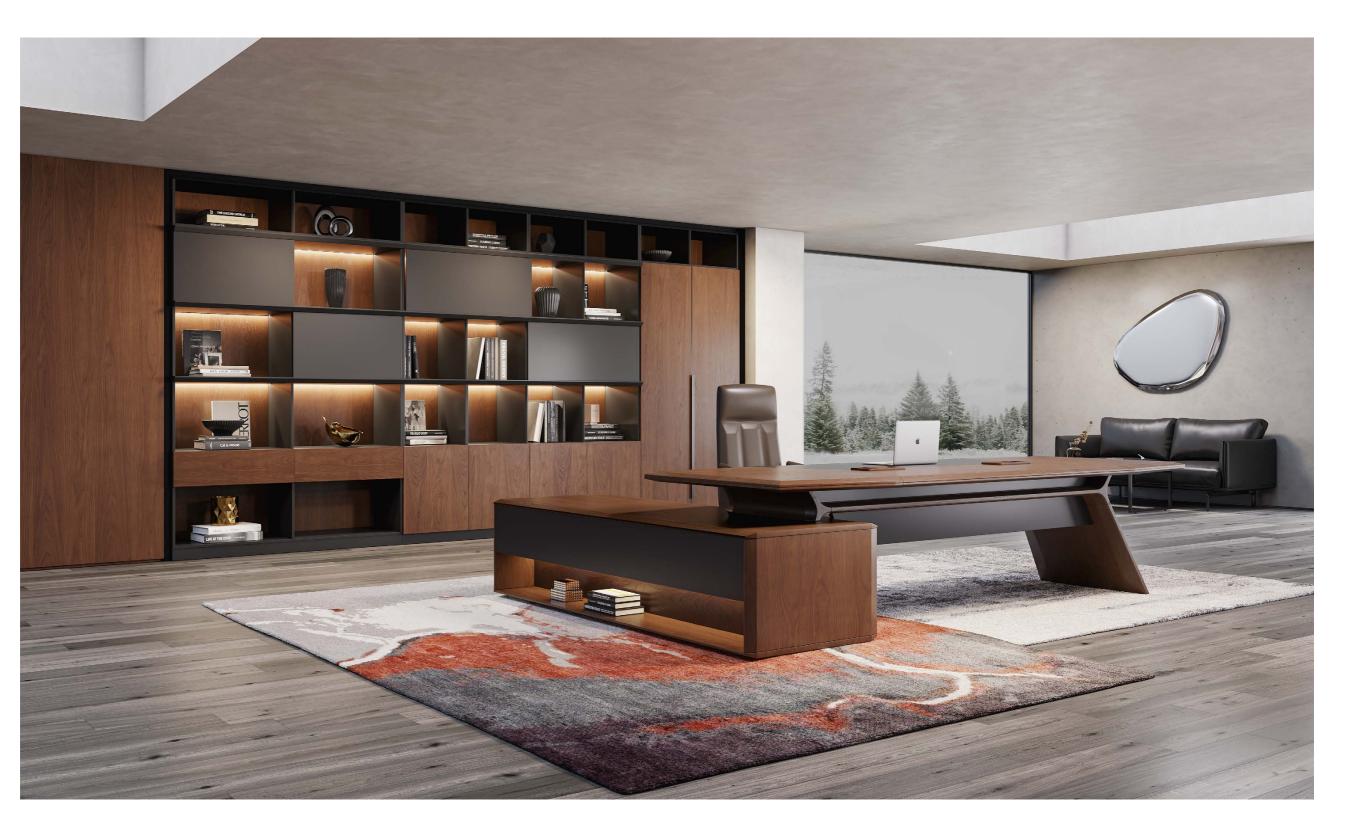

## Executive Office

Majestic aura / Powerful storage / Strong versatility

01

## **Unmatched Quality**

We've removed unnecessary designs to focus on the functionality of your space. Step into an environment where you can enjoy a calm and luxurious life, even as time passes. Here, quality is the only constant.

### Serene Luxury, Impressive Spaces

With a thoughtful layout, this space is ready for any challenge. The open design offers a sense of freedom, combining elegant textures with a high standard of sophistication.

## Practicality Leads

The central display area with a maximum width of 4300mm allows large collections to be displayed; The thickness of the plates can be adjusted according to the weight of collections. Excellent loadbearing capacity is in your control.

## **Together for Better Aesthetics**

The combination of solid aluminum alloy and clear glass enhances the overall aesthetics.

## Well-crafted Beauty

Shelf panels come in many variations. Upholstered or curved, you can always find the right look to fit into your surroundings.

Ai8 system makes the most of all the crannies and all the nooks with the added benefit of powerful storage.