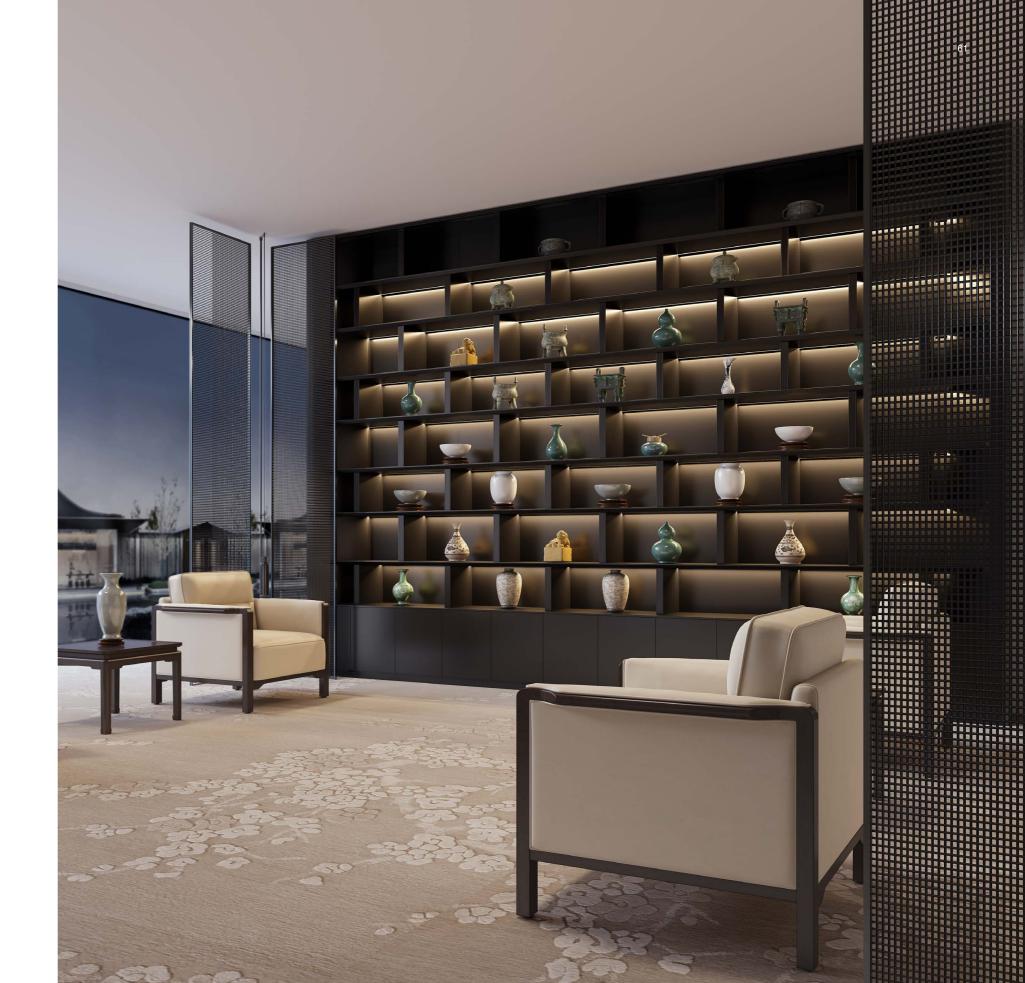

## Distinctive in Its Details

Books are the quietest and most constant of friends and the most accessible and wisest of counselors.

## Originated from Italian Minimalism

The light color wood grain helps to create a relaxing environment. Slow your pace and enjoy the sheer pleasure of reading here.

### Several Units Rolled into One

Cabinets with doors at both sides brings abundant storing space while the central display area is suitable for placing collections.