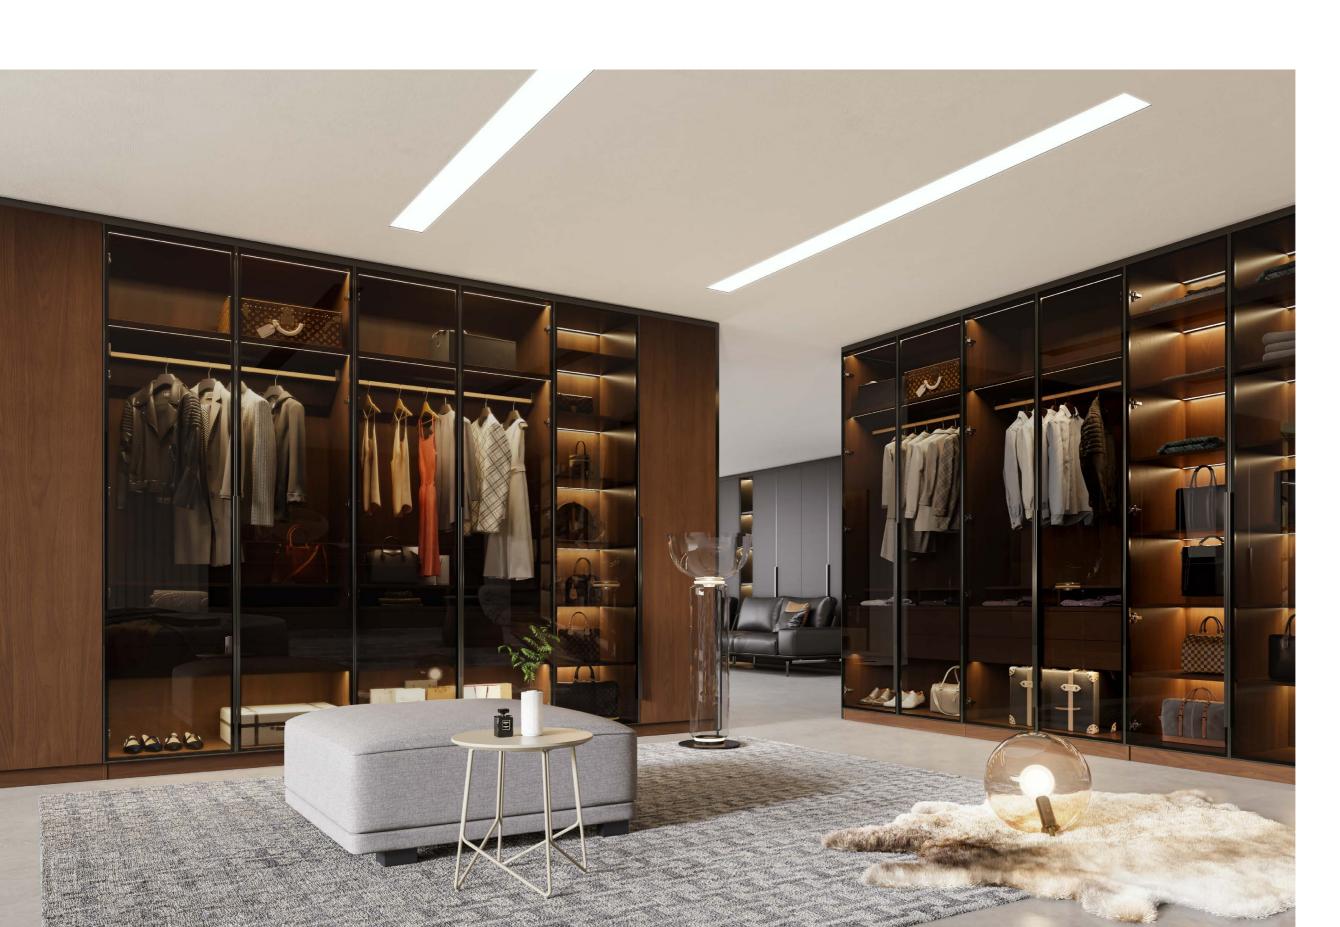

### **Elegant & Delicate**

Ai8 takes into account users' practical needs and makes sure clothes for different occasions can be well organized and stowed away at different zones.

## Privacy meets Delicacy

Elegant outside, refined inside. Coded drawer enables fingerprint/password/key unlocking. The interior space is well-partitioned for storing jewelry, watch and papers. Ai8 is your most reliable security partner.