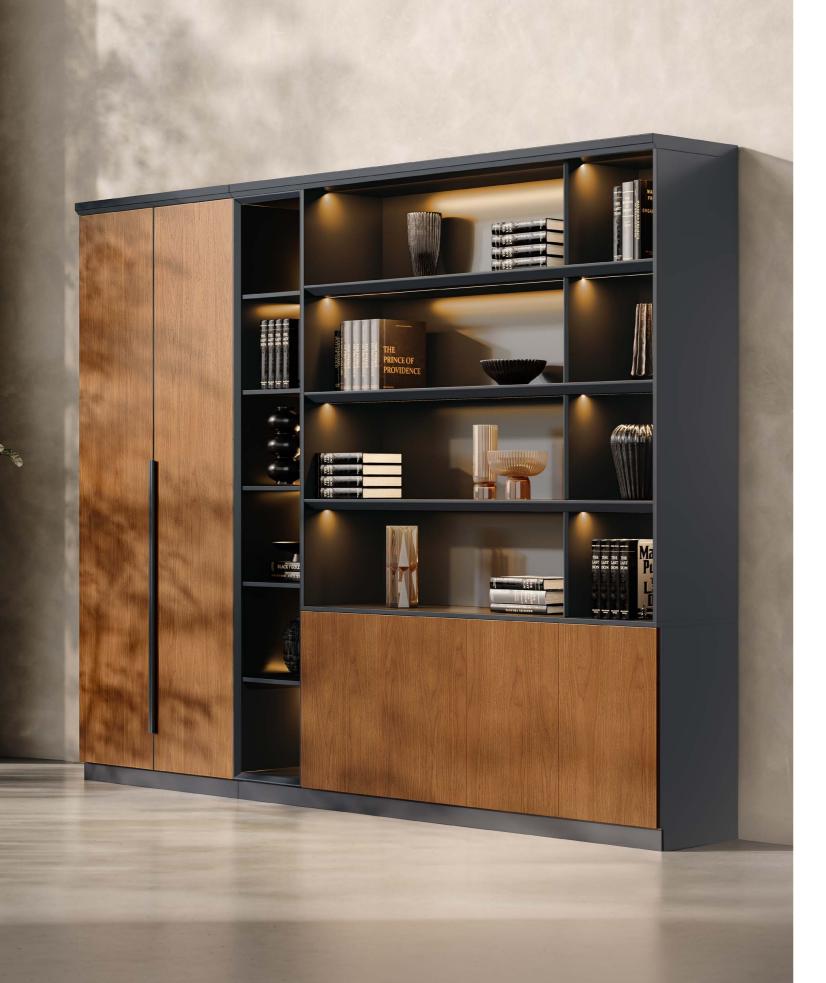

Voyage through Time

## Distinctive in Its Details

Books are the quietest and most constant of friends and the most accessible and wisest of counselors.

## Originated from Italian Minimalism

The light color wood grain helps to create a relaxing environment. Slow your pace and enjoy the sheer pleasure of reading here.

### Several Units Rolled into One

Cabinets with doors at both sides brings abundant storing space while the central display area is suitable for placing collections.

## An Interesting Addition

A door is ingeniously integrated into the cupboard system to enhance the comprehensive aesthetics. Open the door, you will discover another world.