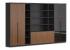

## Practicality Leads

The central display area with a maximum width of 4300mm allows large collections to be displayed; The thickness of the plates can be adjusted according to the weight of collections. Excellent loadbearing capacity is in your control.

## Well-crafted Beauty

Shelf panels come in many variations. Upholstered or curved, you can always find the right look to fit into your surroundings.

Ai8 system makes the most of all the crannies and all the nooks with the added benefit of powerful storage.

### Several Units Rolled into One

Cabinets with doors at both sides brings abundant storing space while the central display area is suitable for placing collections.