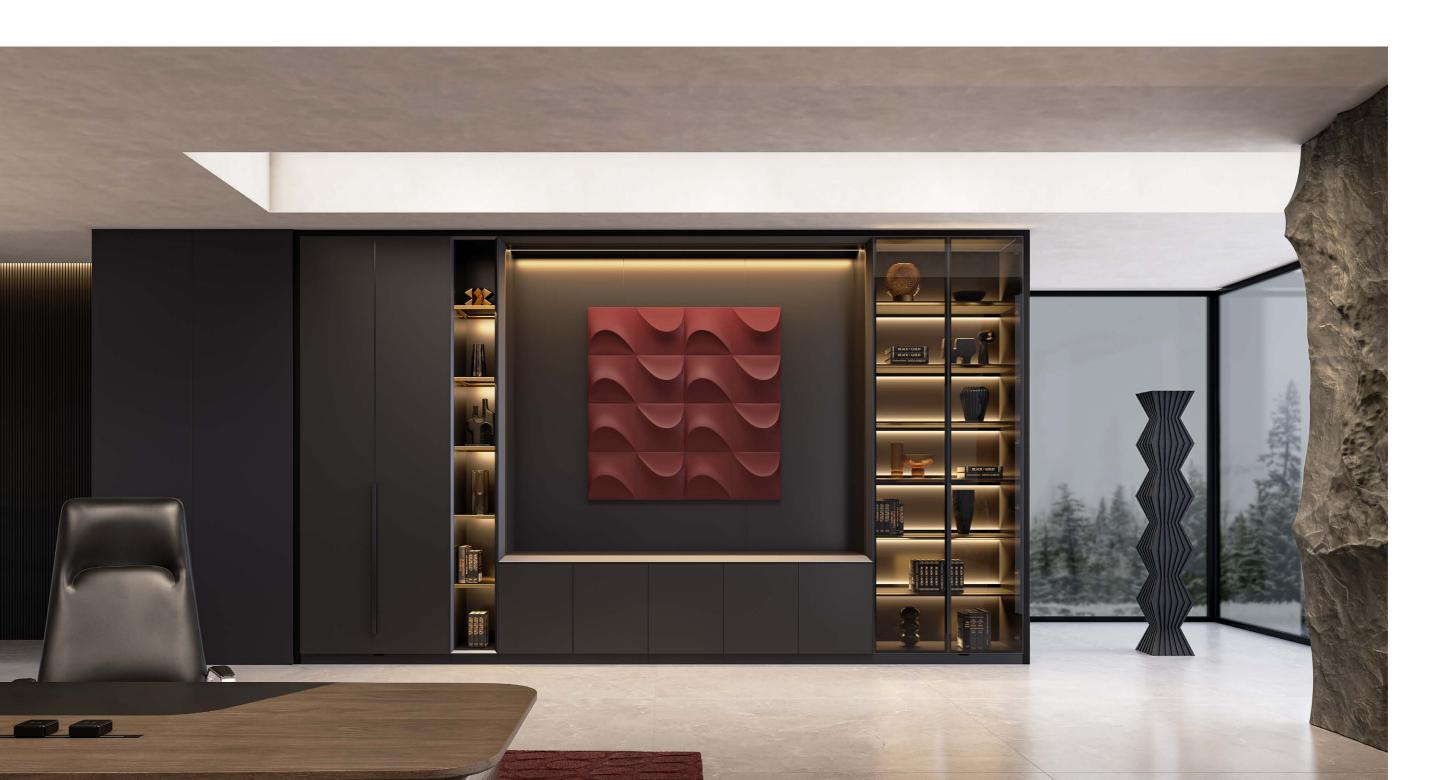

# Meeting Space

Magnificent look / Customized big screen / Guest reception

## A Peaceful Spot for Talking

Floor-to-ceiling cabinet looks magnificent and orderly, creating a relaxing environment in which people can exchange ideas frankly.

## Video Conferencing Anytime

Ai8 can be configured with a display screen or projection screen so that meetings can be carried out in a visualized and efficient manner.

## Stand Upright between Ceiling and Ground

2.8m one-piece super-long door panel breaks the technical limitations of other products on the market. Steel bar straightener is embedded to maintain a straight posture at all times.

 1.1-meter-long minimalist handle with rounded edges is comfortable to hold while the embedded light strip highlights the delicacy of your collection.

In Chinese culture, tea is more than a linchpin of social customs. It is meant to act as a medium through which people could become closer to nature and to each other.