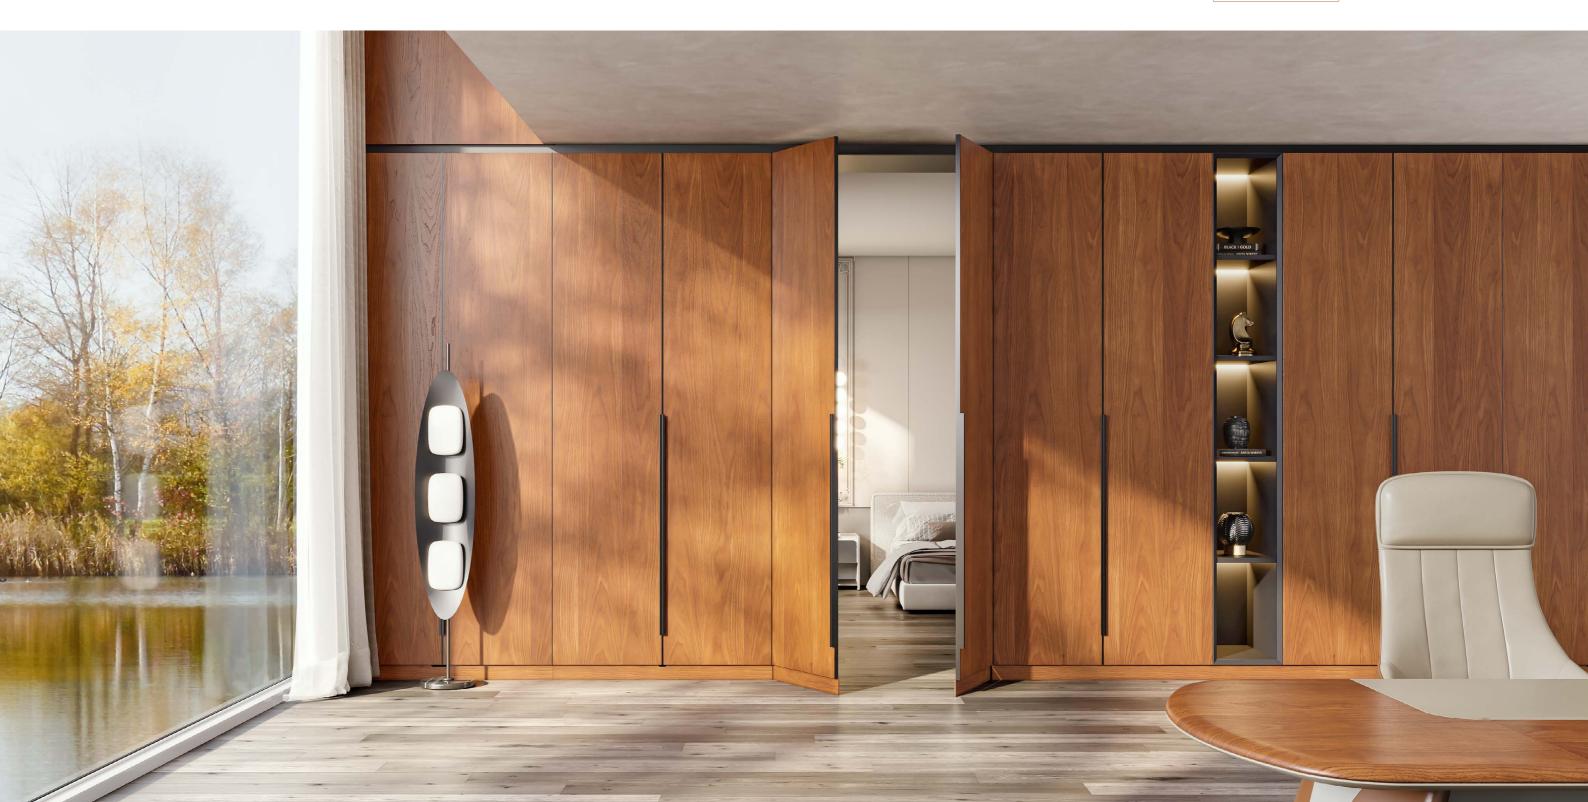

## An Interesting Addition

A door is ingeniously integrated into the cupboard system to enhance the comprehensive aesthetics. Open the door, you will discover another world.

## A Peaceful Spot for Talking

Floor-to-ceiling cabinet looks magnificent and orderly, creating a relaxing environment in which people can exchange ideas frankly.

## Stand Upright between Ceiling and Ground

2.8m one-piece super-long door panel breaks the technical limitations of other products on the market. Steel bar straightener is embedded to maintain a straight posture at all times.