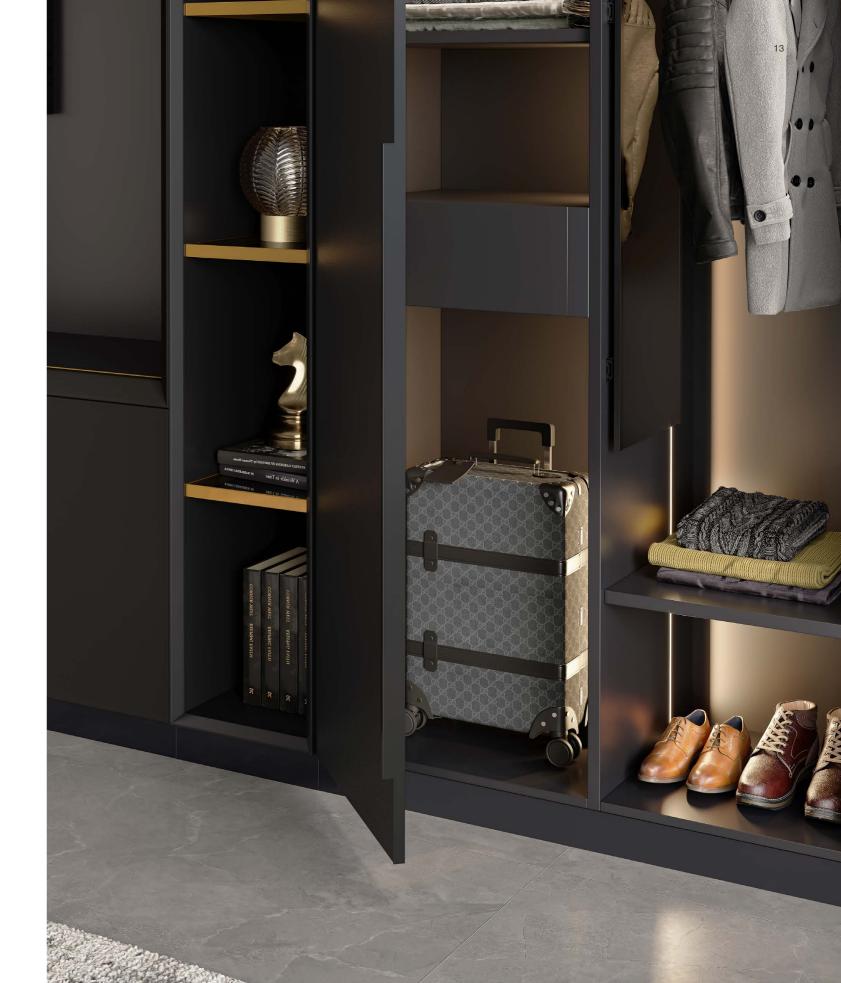

## An Interesting Addition

A door is ingeniously integrated into the cupboard system to enhance the comprehensive aesthetics. Open the door, you will discover another world.

### **Elegant & Delicate**

Ai8 takes into account users' practical needs and makes sure clothes for different occasions can be well organized and stowed away at different zones.