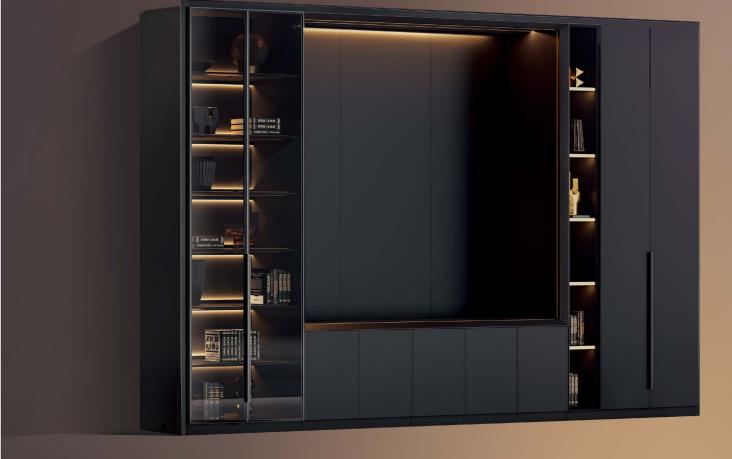

## Executive Office

Majestic aura / Powerful storage / Strong versatility

01

## **Unmatched Quality**

We've removed unnecessary designs to focus on the functionality of your space. Step into an environment where you can enjoy a calm and luxurious life, even as time passes. Here, quality is the only constant.

### Serene Luxury, Impressive Spaces

With a thoughtful layout, this space is ready for any challenge. The open design offers a sense of freedom, combining elegant textures with a high standard of sophistication.

## Practicality Leads

The central display area with a maximum width of 4300mm allows large collections to be displayed; The thickness of the plates can be adjusted according to the weight of collections. Excellent loadbearing capacity is in your control.

## **Together for Better Aesthetics**

The combination of solid aluminum alloy and clear glass enhances the overall aesthetics.

## Well-crafted Beauty

Shelf panels come in many variations. Upholstered or curved, you can always find the right look to fit into your surroundings.

Ai8 system makes the most of all the crannies and all the nooks with the added benefit of powerful storage.