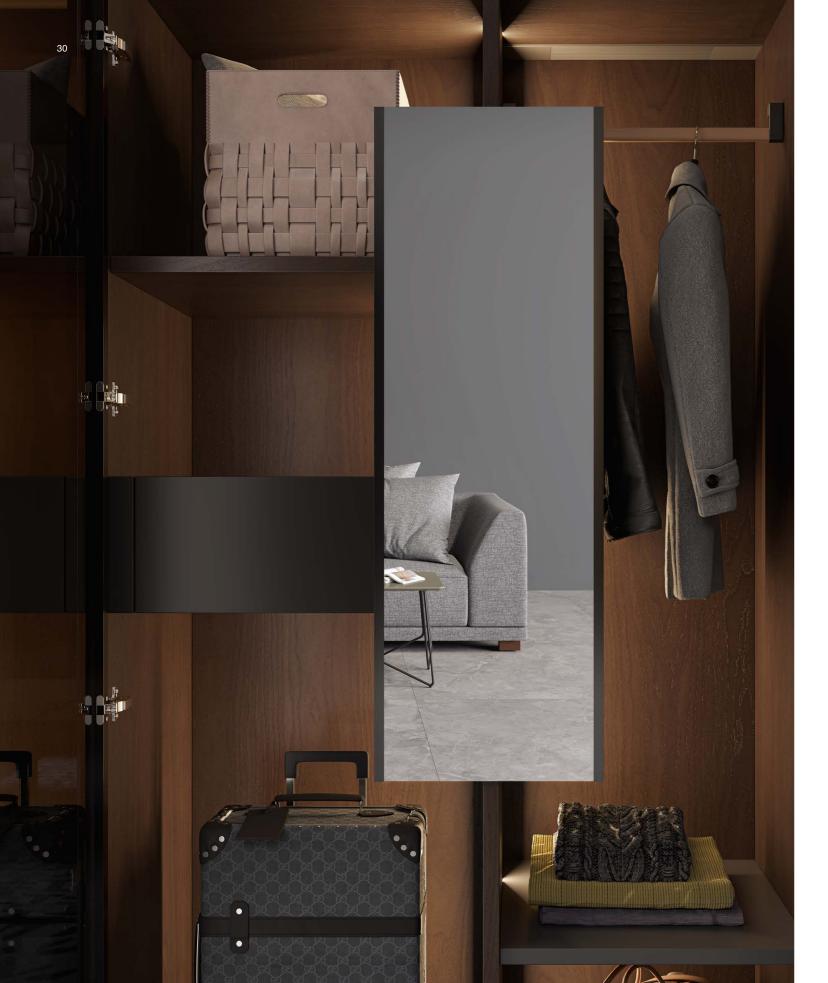

## **Refined Inside Out**

The 1000mm pull-out rotating fitting mirror maximizes the use of space and the leather-wrapped aluminum-alloy clothing rod looks delicate. Combining odor purification, sterilization, insect-killing, and fragrance adding, sanitation assistant is naturally hidden in the cabinet, leaving bacteria and mites nowhere to hide.