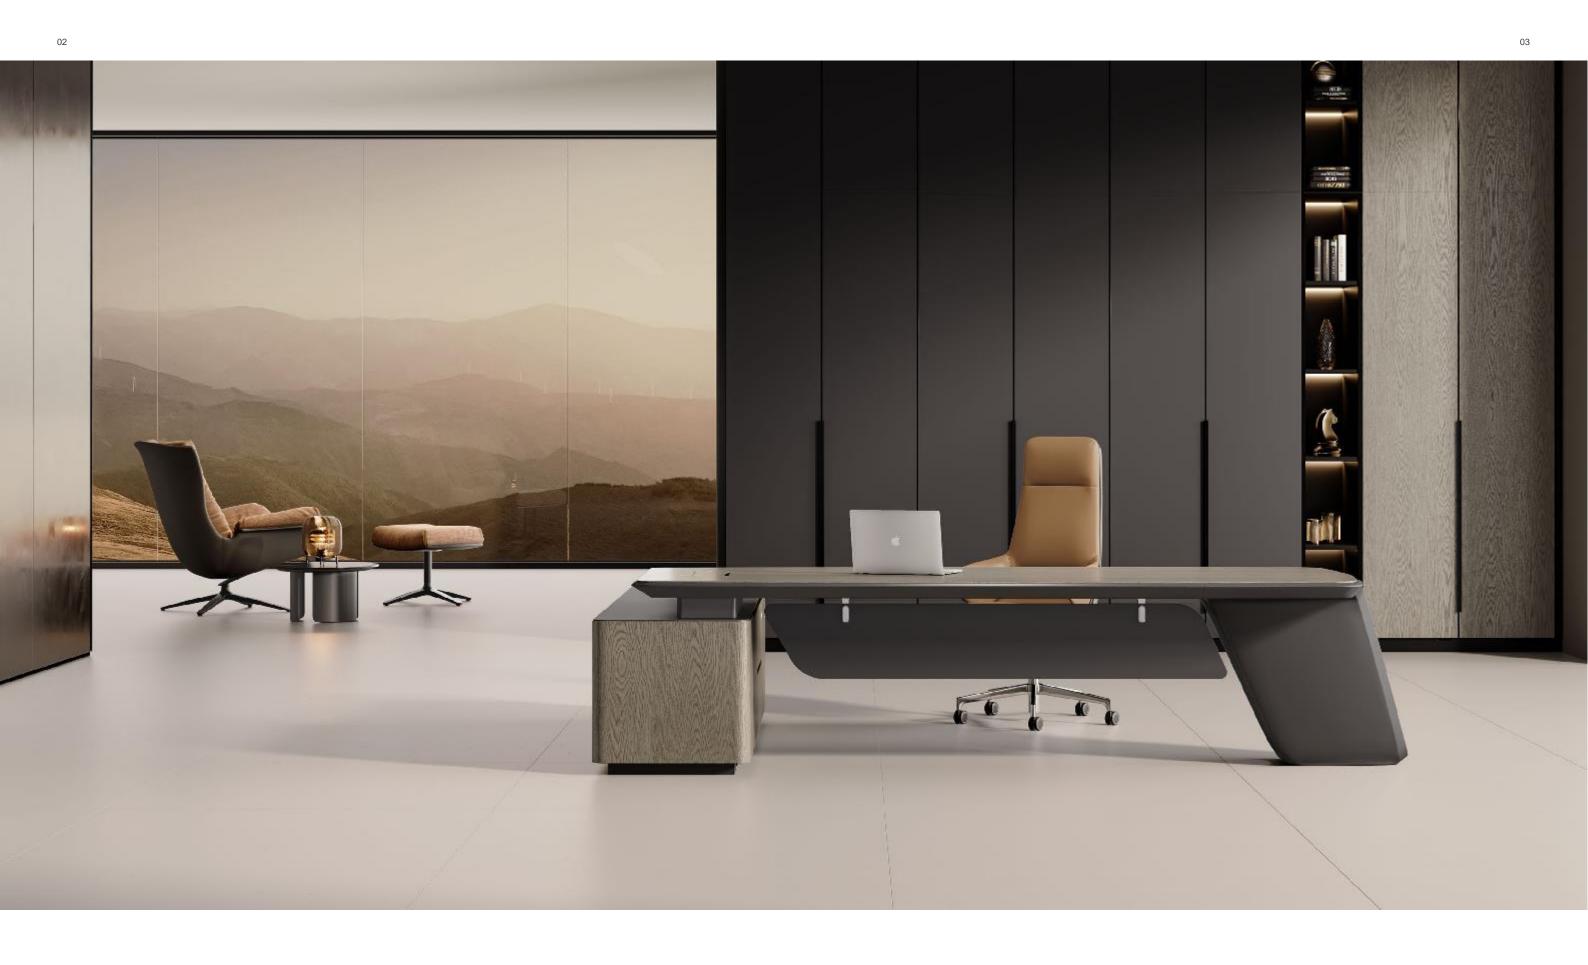

# WWW.BOSSESCABIN.COM

AIRWING

Streamlined Divider

Integrated Power Box

Smart Fingerprint Lock

Spacious Drawer

A New Philosophy for Office Spaces

We believe desks should inspire lightness in collaboration, freedom in creativity, and challenge the traditional office setup. What if your desk could fuel your desire to explore and innovate, much like an airplane carrying you toward new horizons? With every moment at work, you're on a journey toward endless possibilities.

### Innovative, Evolving Design

When traditional structures are disrupted, innovation follows. New possibilities unfold as we challenge the status quo and create a fresh perspective for workspaces.

Streamlined Shape

#### Specification

EAW88L/R.320220 W3200\*D2200\*H750(mm)

EAW88L/R.280220 W2800\*D2200\*H750(mm)

EAW88L/R.240180 W2400\*D1800\*H750(mm)

#### Material

W-29B