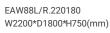

#### Specification

EAW88L/R.320220 W3200\*D2200\*H750(mm)

EAW88L/R.280220 W2800\*D2200\*H750(mm)

EAW88L/R.240180 W2400\*D1800\*H750(mm)