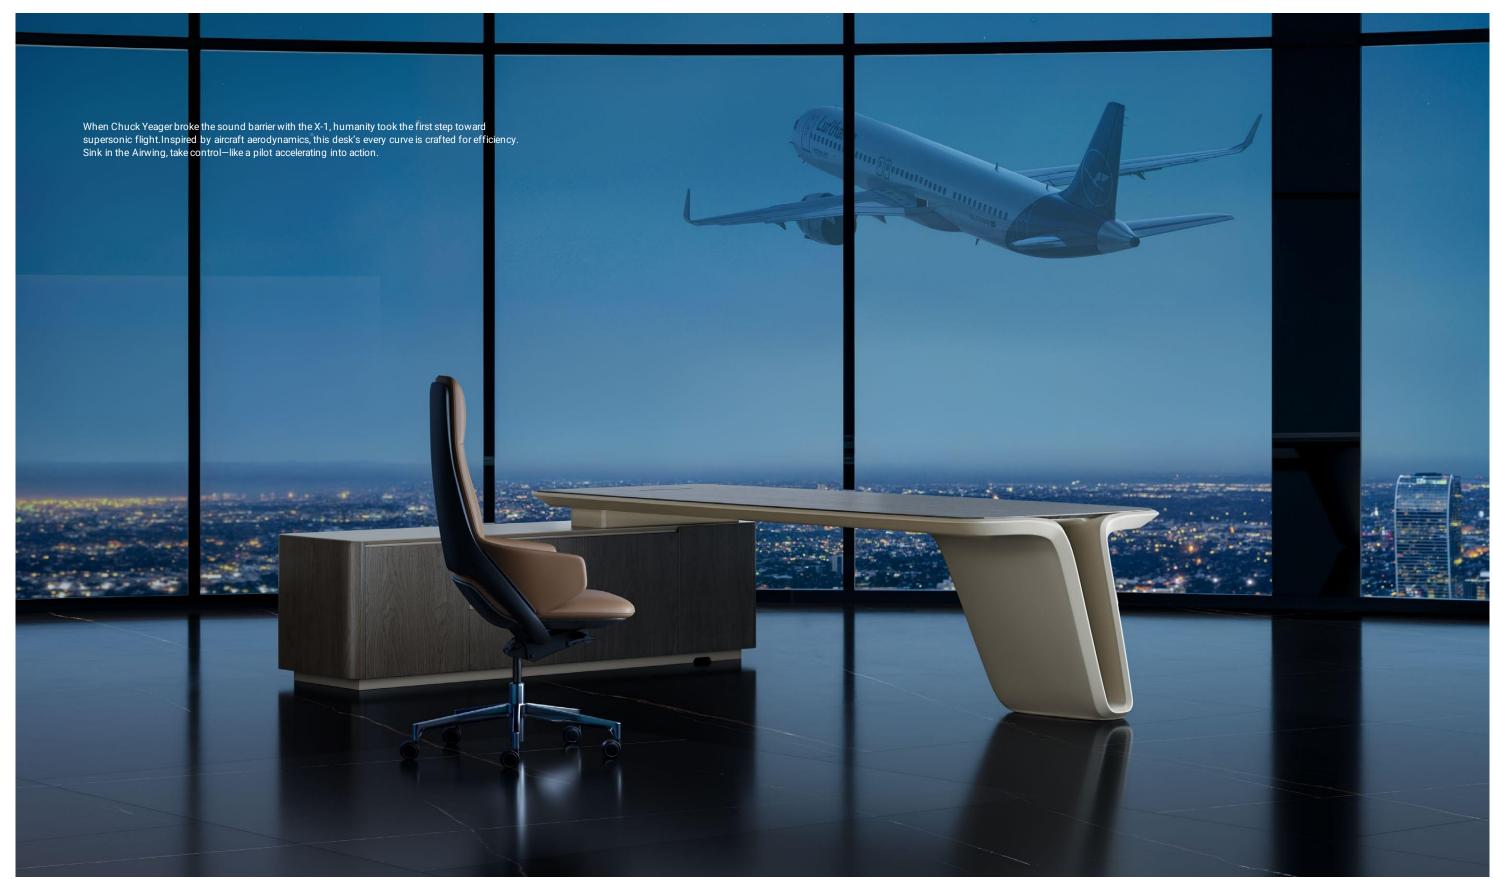

# WWW.BOSSESCABIN.COM

AIRWING

Streamlined Divider

Integrated Power Box

Smart Fingerprint Lock

Spacious Drawer

A New Philosophy for Office Spaces

We believe desks should inspire lightness in collaboration, freedom in creativity, and challenge the traditional office setup. What if your desk could fuel your desire to explore and innovate, much like an airplane carrying you toward new horizons? With every moment at work, you're on a journey toward endless possibilities.