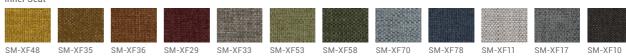

SUZ30.1.EPU.D

SU36.1.CN

SU31.1.MR

SU36.1.MX W970\*D1050\*H1020(mm)

SU37.1.CN W600\*D480\*H420(mm)

SM-LA11 SM-LA33 SM-LA17 SM-LA70 SM-LA75 SM-LA47 SM-LA36 SM-LA49 SM-LA58 SM-LA29 SM-LA10