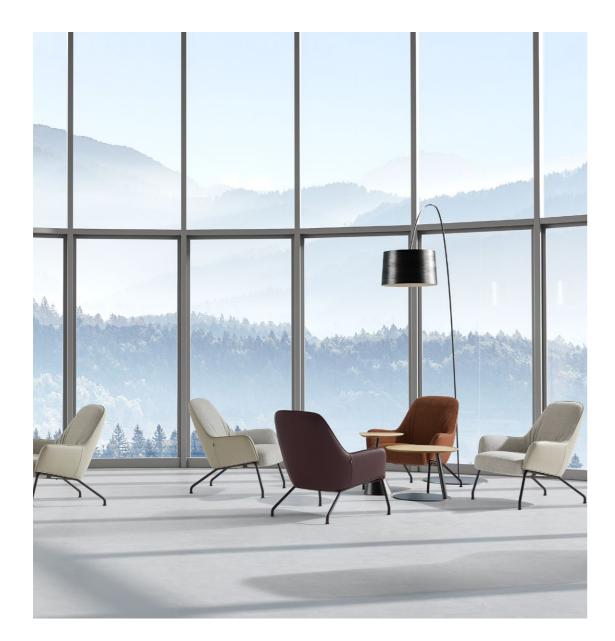

# THERE ARE A THOUSAND YOU IN A THOUSAND PLACES.

At the same time, you are always being yourself, on work or off work, for collaboration, independent thinking or making decision in a meeting.

U series sofa draws its inspiration from the letter "U" for its mellow shape, and the multifaceted "YOU" is naturally revealed on U series sofa.

The armrests fold effortlessly, tracing a "  $\frac{4}{10}$ " shape – an expression of grace and intellect. Sitting here feels like conversing with nature, letting your thoughts flow freely like a gentle stream, finding life's true meaning in moments of calm.

Your arms rest effortlessly, embracing the art of relaxed elegance. Whether it's a business conversation or a quiet moment, it brings calm elegance to any setting.