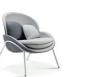

## UC RELAX YOUR BODY AND MIND

C-shaped UC is like a swing. Sitting on it, your body and mind become fully relaxed.

## Simplistic Style

Decorated with leather finish on its upper part, the steel-frame leg fully explains "less is more". Thin leather sofa back paired with thick sofa cushion fabric: the beauty of different layers is created effortlessly. Clean and neat, UC brings a simplistic feeling.