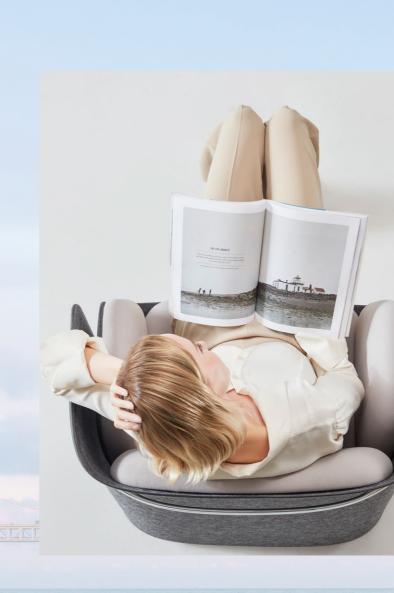

## First-Class High-Back A Private, Soothing Retreat

With a 750mm high backrest that shields you from behind, enjoy a peaceful, undisturbed moment. Immerse yourself in the sounds of the ocean, birdsong, and glowing light, savoring the ever-present freedom.

## Versatile Comfort, Ready for Any Social Setting

The floating footrest swivels 360°, and the chair's structured design makes a bold statement. Whether you're chatting or relaxing, it adapts effortlessly, making it perfect for any occasion.