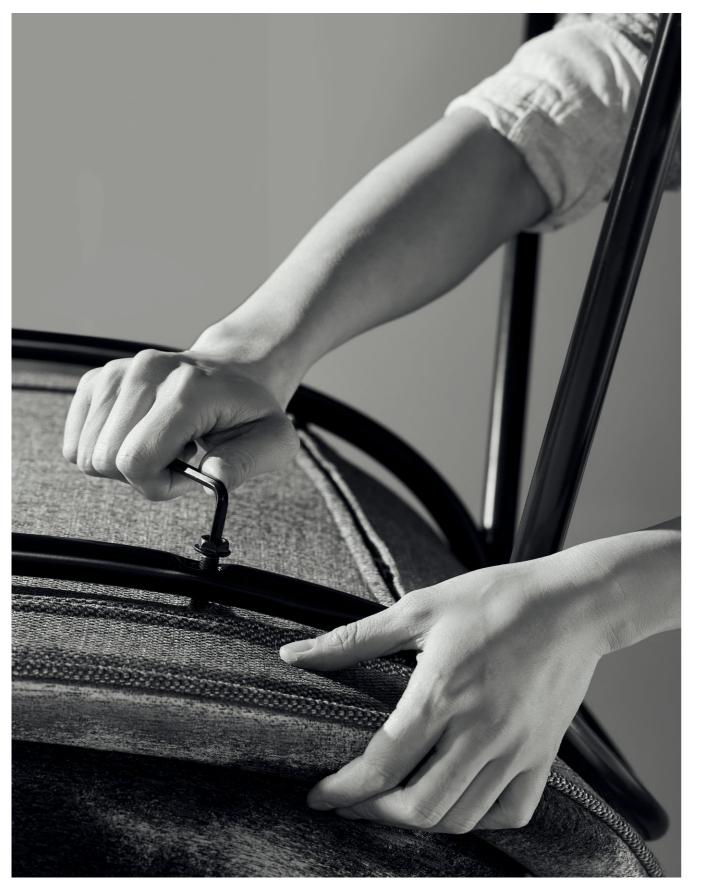

## One-piece Steel Leg, Assembleor Disassemble at Your Convenience

With fine tubular steel leg and 120-degree slant angle, comfort is assured. There are only 4 screws for fixing the legs, making it easier to assemble and disassemble.