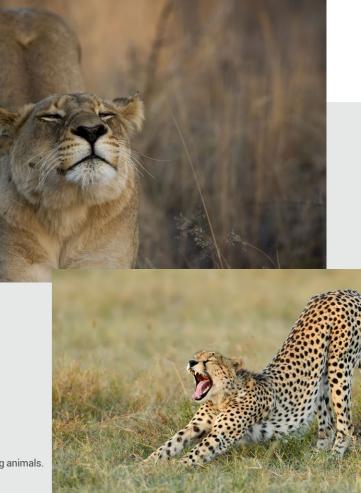

# UR, RELAX

In a reclined posture, enact the stretching and flexing of awakening animals. Injecting new vitality into the sofa. The letter "R" in shape interprets nature.

Feel the tranquility and freedom in every moment with your heart.