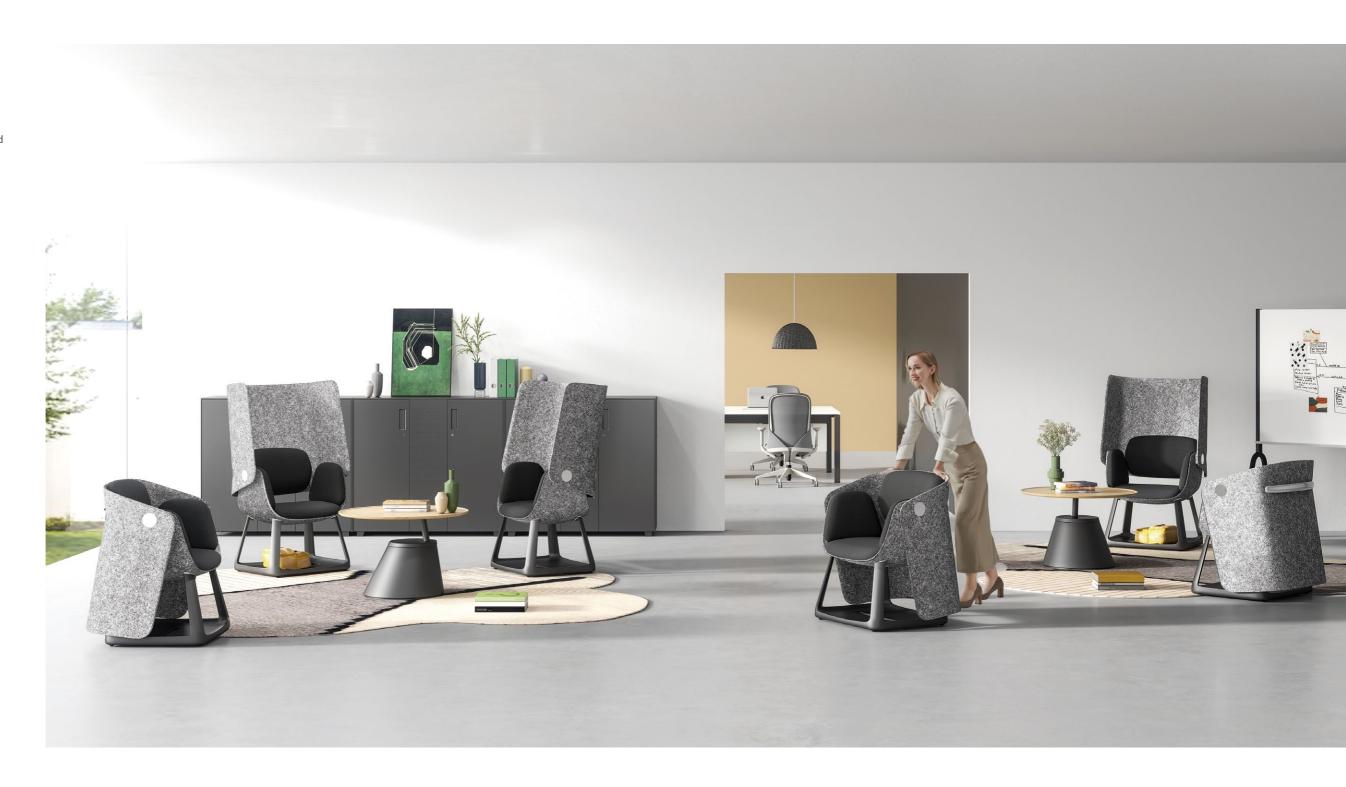

# PRACTICAL CREATIVE

# Storage base at your disposal

Revising plans in the waiting hall is quite normal for employees. 550\*650\*300mm storage space is as large as the base of the ship, admitting your books and backpacks easily.

| ARTICLE | UF 01 |
|---------|-------|
|---------|-------|

77

UF brings nature to your office and enables you to be immersed in the poetic coastal views. It naturally accommodates most public spaces and creates a La La Land in this bustling world. Holding a book and taking a sip of tea, you can enjoy a relaxing moment here.

# Hey, open your mind!

Feel lethargic and long for fresh ideas? Why not have a date with UF? With the "sail" raised, take a breath and meditate; With the "sail" lowered, exchange ideas with partners.

FRONT

# Whoa! Let's flip it!

Private talks? Heated discussions? UF can always meet your needs. Holding the handle, you can flip the screen easily,giving yourself a rest after vigorous debates.

# Join us! Roam from now!

Invisible casters enable smooth movements without even the slightest traces.