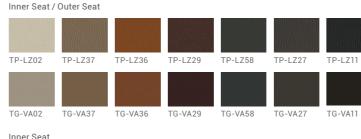

## Specifications

SUZ30.1.MX.Z W710\*D670\*H730\*H440(mm) W710\*D670\*H730\*H440(mm) W710\*D670\*H730\*H440(mm)

SU37.1.MX

W600\*D480\*H420(mm)

SU30.1.MR W780\*D810\*H860(mm)

W760\*D600\*H805(mm)

Material

SUZ30 Full Leather Sofa / Outer Seat TP-EPU02 TP-EPU37 TP-EPU36 TP-EPU27 TP-EPU58 TP-EPU29 TP-EPU11 Linen Fabric Sofa / Inner Seat

Leather Fabric Sofa / Ottoman

SM-NU68 TG-VA58 SM-NU13 TG-VA27 SM-NU19 TG-VA11