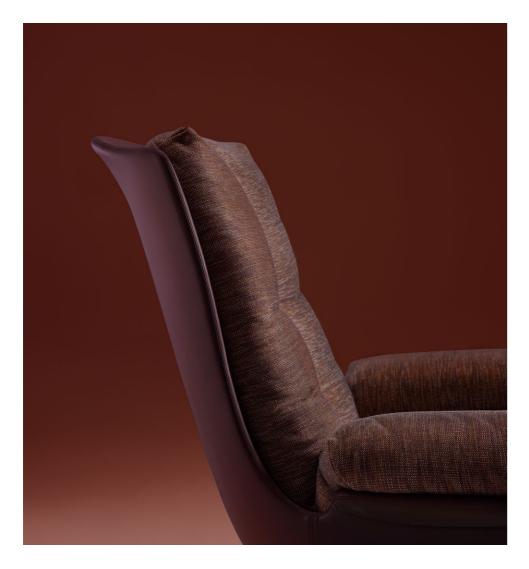

## First-Class High-Back A Private, Soothing Retreat

With a 750mm high backrest that shields you from behind, enjoy a peaceful, undisturbed moment. Immerse yourself in the sounds of the ocean, birdsong, and glowing light, savoring the ever-present freedom.

The backrest is refined edging, like the continuous Kunlun Mountains.

The triple-proof linen is pure, leaving no trace of water. The Internal wrinkles are annotations of natural textures.

Why not indulge in a warm afternoon chat?