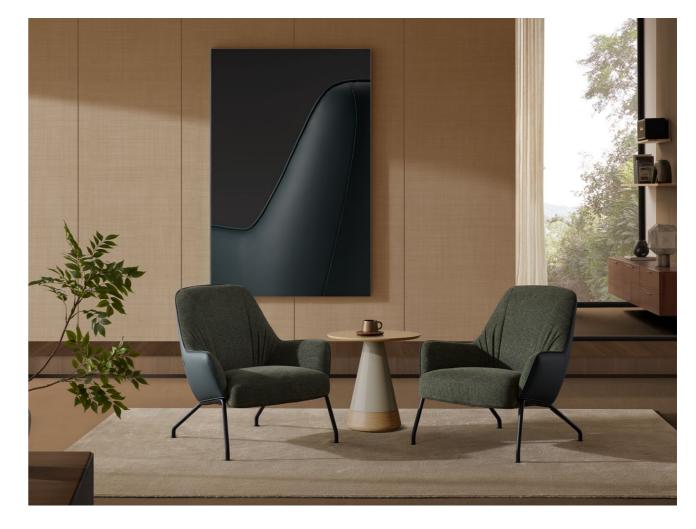

## UC RELAX YOUR BODY AND MIND

C-shaped UC is like a swing. Sitting on it, your body and mind become fully relaxed.

## Simplistic Style

Decorated with leather finish on its upper part, the steel-frame leg fully explains "less is more". Thin leather sofa back paired with thick sofa cushion fabric: the beauty of different layers is created effortlessly. Clean and neat, UC brings a simplistic feeling.