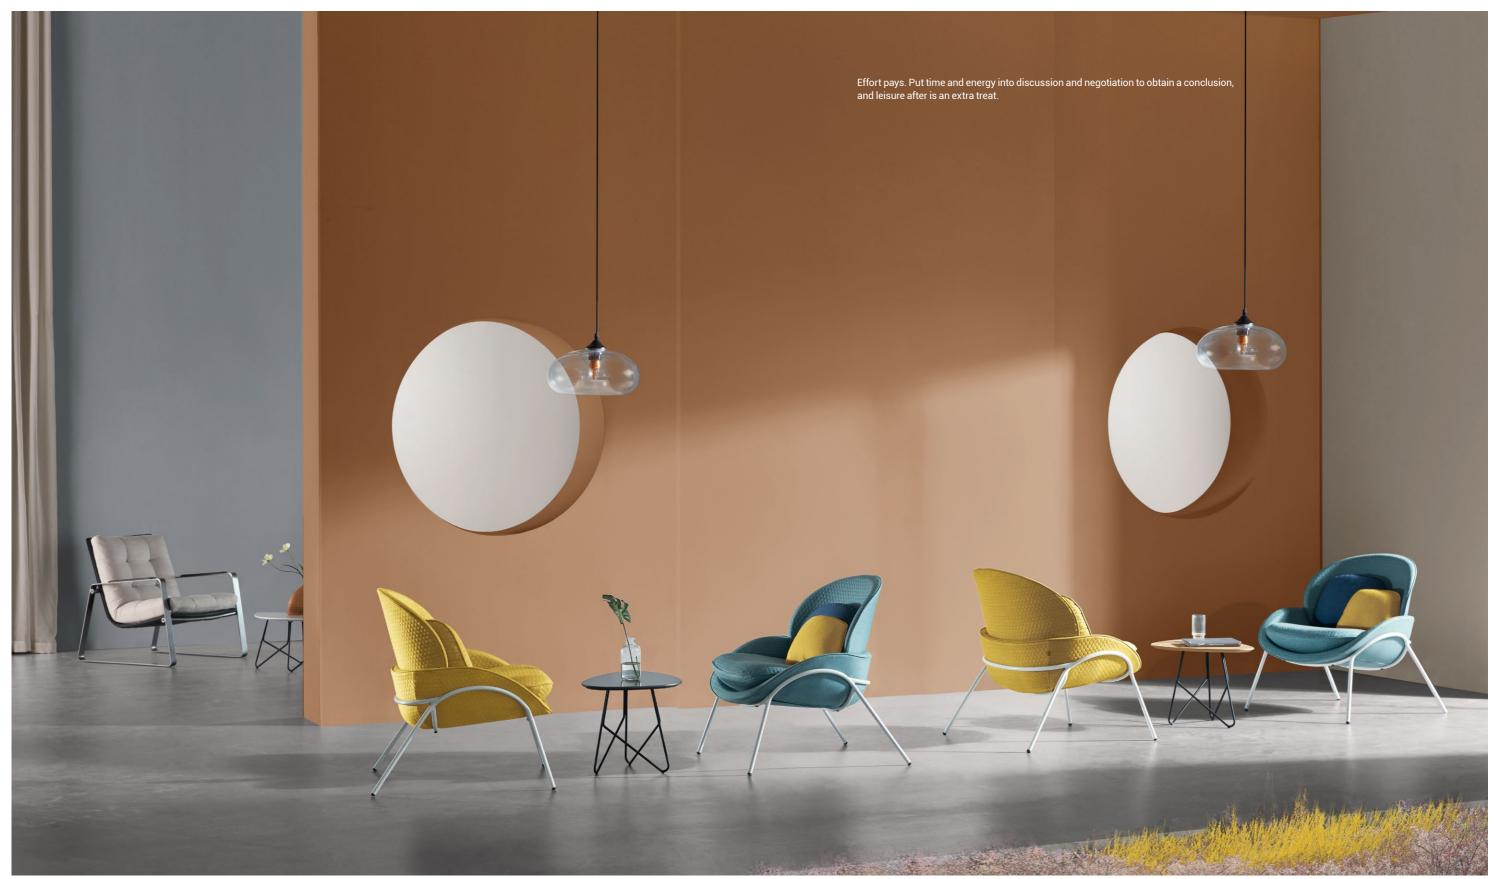

YOUR BODY AND MIND

C-shaped UC is like a swing. Sitting on it, your body and mind become fully relaxed.







## Simplistic Style

Decorated with leather finish on its upper part, the steel-frame leg fully explains "less is more". Thin leather sofa back paired with thick sofa cushion fabric: the beauty of different layers is created effortlessly. Clean and neat, UC brings a simplistic feeling.





## Three-proofing: Say Goodbye to Stains

Coffee stain is a headache for cleaning, but don't worry, UC adopts American nanotechnology fabric, which has passed strict tests on water-proof, antifouling, and greaseproof functionality. Stains will no longer exist with a gentle wipe.





Punch out, say goodbye to all work stress, and sit in UC with books in your hand, oh, what a wonderful day!





**Poetic Leisure Space - UF** 



71

u series UF



POETIC LEISURE VIEW.



"Integrate design with human nature and create carefree spaces. Always follow your heart. "

> \_\_\_\_\_ ITO Start in 1987



75



# PRACTICAL CREATIVE



# Storage base at your disposal

Revising plans in the waiting hall is quite normal for employees. 550\*650\*300mm storage space is as large as the base of the ship, admitting your books and backpacks easily.

| ARTICLE | UF 01 |
|---------|-------|
|---------|-------|

77









UF brings nature to your office and enables you to be immersed in the poetic coastal views. It naturally accommodates most public spaces and creates a La La Land in this bustling world. Holding a book and taking a sip of tea, you can enjoy a relaxing moment here.

# NATURAL



UF