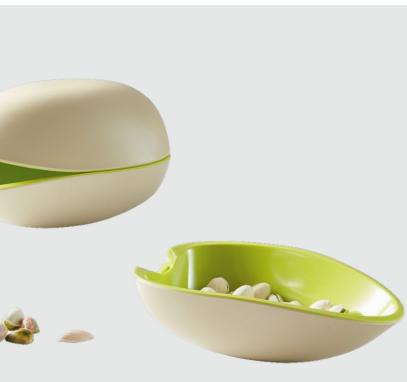

# UU, LIKE A SMILING MOUTH

The U-shaped contour offers an idyllic scene. Its shape looks like a pistachio, or a mouth wide open, laughing out loud.

Talk freely about the new trend on U series...