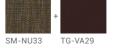

## Specifications

SUZ30.1.MX.Z W710\*D670\*H730\*H440(mm) W710\*D670\*H730\*H440(mm) W710\*D670\*H730\*H440(mm)

SU37.1.MX

W600\*D480\*H420(mm)

SU30.1.MR W780\*D810\*H860(mm)

W760\*D600\*H805(mm)

Material

SUZ30 Full Leather Sofa / Outer Seat TP-EPU02 TP-EPU37 TP-EPU36 TP-EPU27 TP-EPU58 TP-EPU29 TP-EPU11 Linen Fabric Sofa / Inner Seat

Leather Fabric Sofa / Ottoman

SM-NU68 TG-VA58 SM-NU13 TG-VA27 SM-NU19 TG-VA11