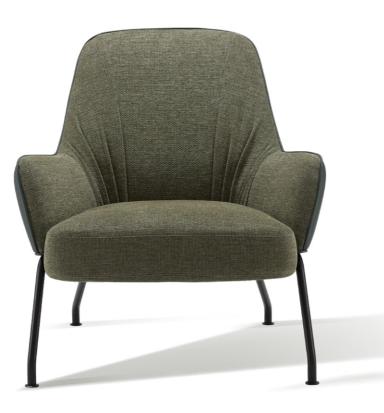

## UC RELAX YOUR BODY AND MIND

C-shaped UC is like a swing. Sitting on it, your body and mind become fully relaxed.

## Simplistic Style

Decorated with leather finish on its upper part, the steel-frame leg fully explains "less is more". Thin leather sofa back paired with thick sofa cushion fabric: the beauty of different layers is created effortlessly. Clean and neat, UC brings a simplistic feeling.