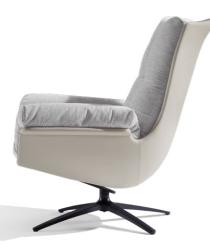

## A Gentle Harbour, A Full-Body Embrace

Our all-in-one cradle-style seat wraps you in comfort from head to toe. With a softness akin to a down comforter, it offers gentle support for both your body and mind. Let it carry the weight of your day.

## Nature's Palette, Luxurious Dual Materials

Choose from two premium fabrics and dozens of nature-inspired colors. The litchi-textured leather, combined with cloud-like softness, is crafted through 70 intricate processes over 1,000 hours. The chenille-linen blend features vibrant, delicate hues, like a perfectly mixed cocktail.