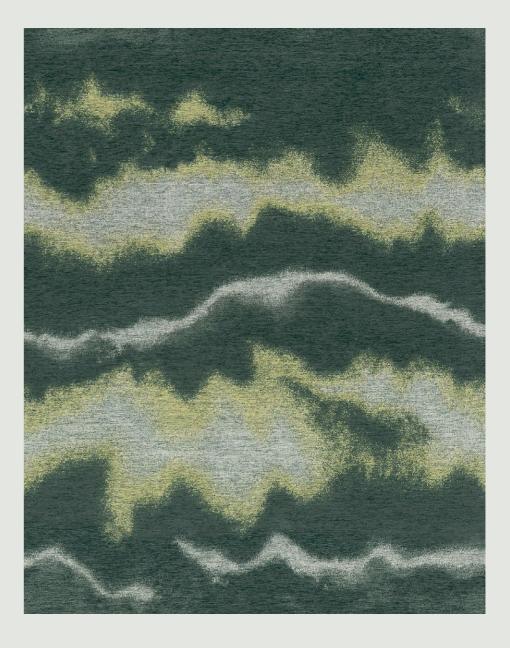

## Monet's Impressionism tells the story

Sitting in UC, feel Monet's impressionism. Black and white U series is Monet's Water Lilies, quiet and elegant, while blackish green U series is Monet's Impression, Sunrise, natural and lively. With such sight in your eyes, you could free your imagination, and artistic taste for space is naturally revealed.

### Jacquard Weave Originated from Han Dynasty Interwoven Landscape into the Picture

Interweaving yarns with jacquard weave technique after dyeing is a very delicate and difficult procedure, with which the scene will be manifested after more than 1000 times of weaving. Using this technique, U series allows you enjoy the ink painting during casual chat.