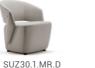

## Specifications

SUZ30.1.MX.Z W710\*D670\*H730\*H440(mm) W710\*D670\*H730\*H440(mm) W710\*D670\*H730\*H440(mm)

SU37.1.MX

W600\*D480\*H420(mm)

SU30.1.MR W780\*D810\*H860(mm)

W760\*D600\*H805(mm)

Material

SUZ30 Full Leather Sofa / Outer Seat TP-EPU02 TP-EPU37 TP-EPU36 TP-EPU27 TP-EPU58 TP-EPU29 TP-EPU11 Linen Fabric Sofa / Inner Seat