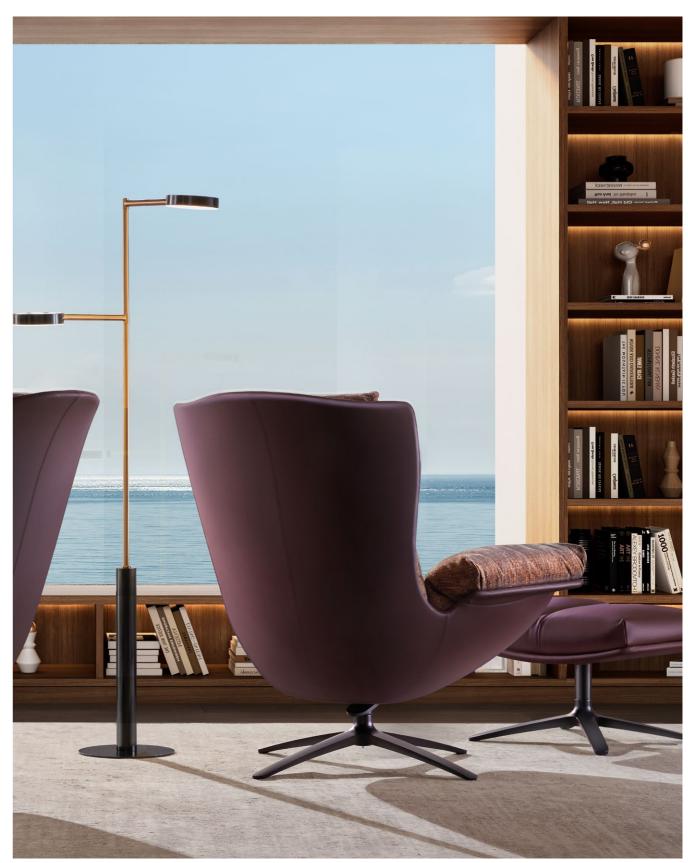

## A Gentle Harbour, A Full-Body Embrace

Our all-in-one cradle-style seat wraps you in comfort from head to toe. With a softness akin to a down comforter, it offers gentle support for both your body and mind. Let it carry the weight of your day.

## First-Class High-Back A Private, Soothing Retreat

With a 750mm high backrest that shields you from behind, enjoy a peaceful, undisturbed moment. Immerse yourself in the sounds of the ocean, birdsong, and glowing light, savoring the ever-present freedom.

## Versatile Comfort, Ready for Any Social Setting

The floating footrest swivels 360°, and the chair's structured design makes a bold statement. Whether you're chatting or relaxing, it adapts effortlessly, making it perfect for any occasion.