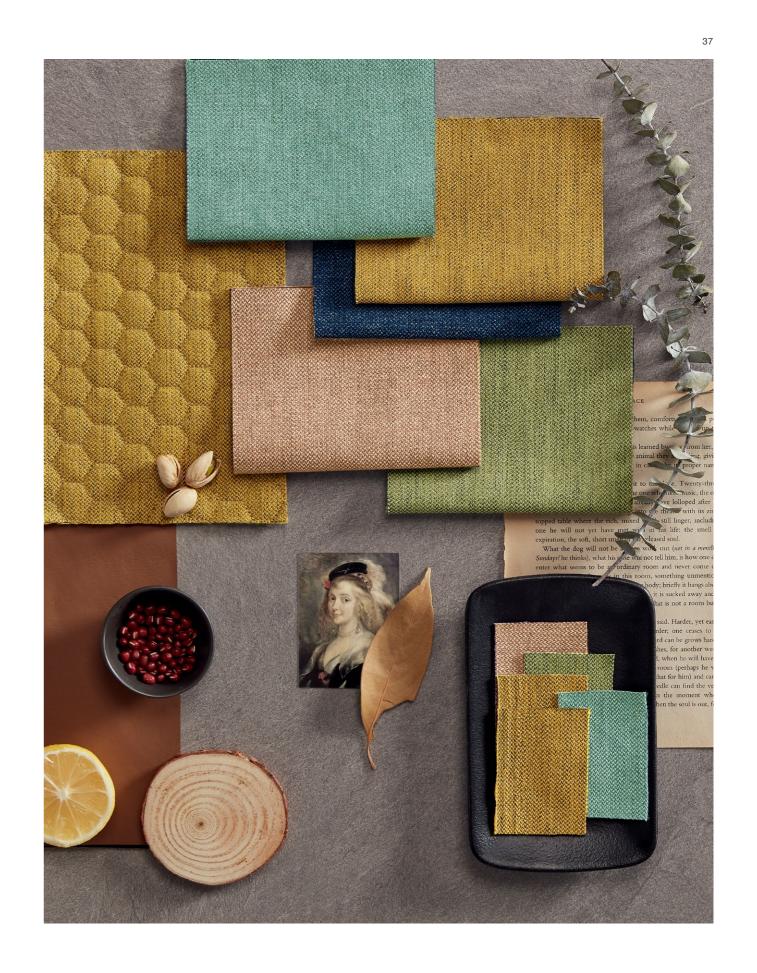

## Nature's Palette, Luxurious Dual Materials

Choose from two premium fabrics and dozens of nature-inspired colors. The litchi-textured leather, combined with cloud-like softness, is crafted through 70 intricate processes over 1,000 hours. The chenille-linen blend features vibrant, delicate hues, like a perfectly mixed cocktail.