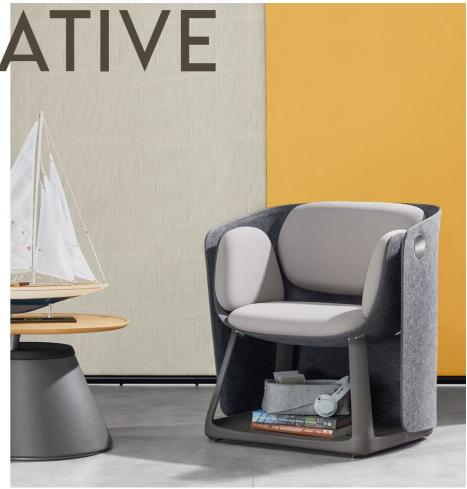

# PRACTICAL CREATIVE

# Storage base at your disposal

Revising plans in the waiting hall is quite normal for employees. 550\*650\*300mm storage space is as large as the base of the ship, admitting your books and backpacks easily.