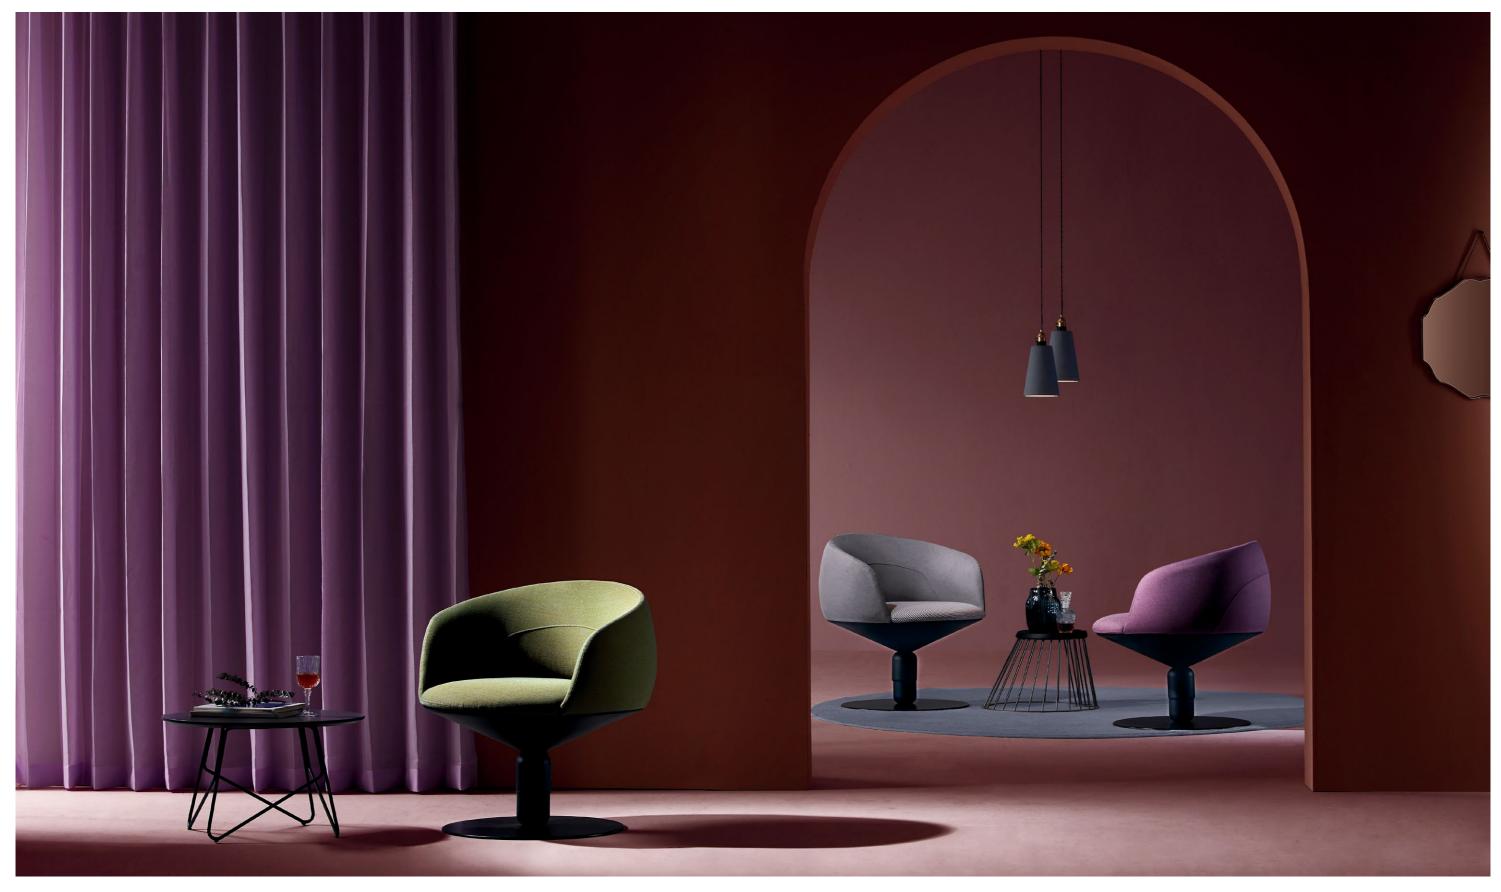

## UC RELAX YOUR BODY AND MIND

C-shaped UC is like a swing. Sitting on it, your body and mind become fully relaxed.

## Simplistic Style

Decorated with leather finish on its upper part, the steel-frame leg fully explains "less is more". Thin leather sofa back paired with thick sofa cushion fabric: the beauty of different layers is created effortlessly. Clean and neat, UC brings a simplistic feeling.