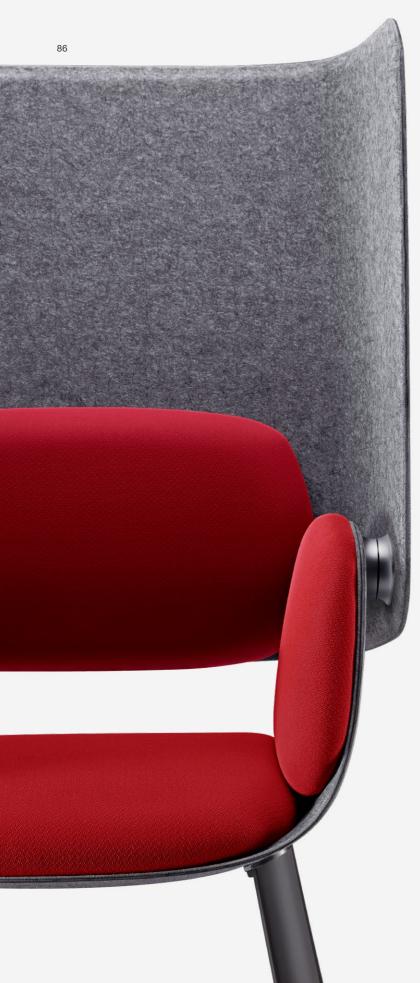

## First-Class High-Back A Private, Soothing Retreat

With a 750mm high backrest that shields you from behind, enjoy a peaceful, undisturbed moment. Immerse yourself in the sounds of the ocean, birdsong, and glowing light, savoring the ever-present freedom.

# Sound-absorbing safe haven

UF knows what you want. The sail-shape screen gives you semi-open protection, while polyester fiber brings a great sound-absorbing performance.

Formaldehyde-free

Recyclable

Note: the above sound-absorbing date is calculated based on GB/T 1673:1997.

------

 $\cap$ 

Fire-resistant

Sound-absorbing

Mold-proof

Enjoy the poetic beauty of nature and get along with it harmoniously. The screen is made of polyester fiber, natural, eco-friendly, and recyclable.