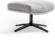

# SEAMLESS CONNECTION

Capsule-shaped connecting part has no screws and redundant decoration, simple yet glamorous.

The upper connecting part of larger diameter envelops the lower part, and with the built-in gas lift mechanism equipped, a height of 3cm is reserved for buffering, perfectly fitting any move of your body. 360-degree revolving function shapes an elegant "dancer" out of you.