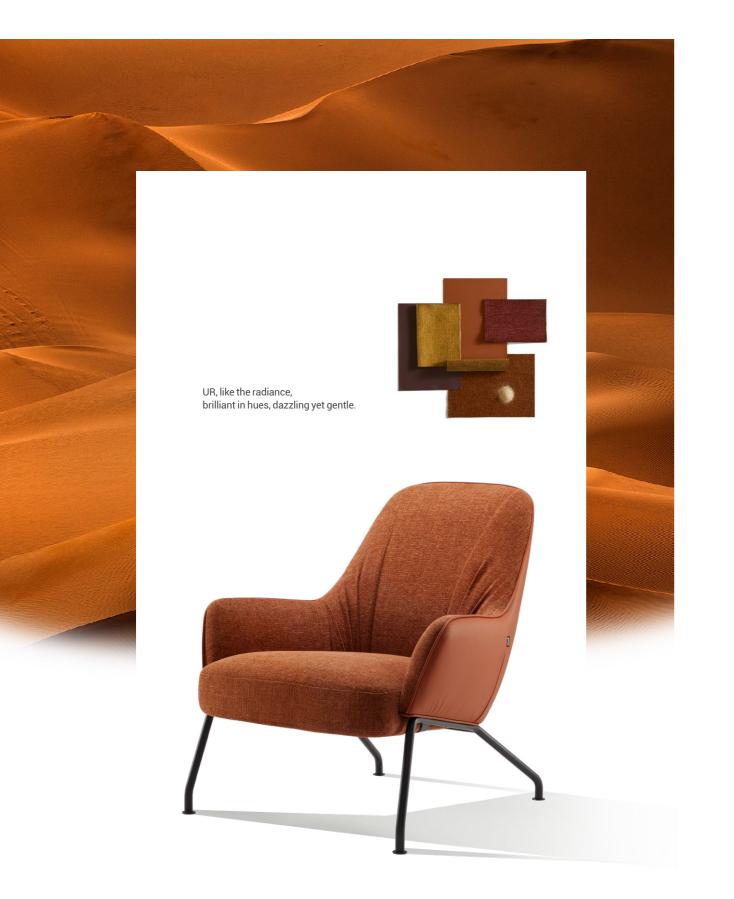

## Nature's Palette, Luxurious Dual Materials

Choose from two premium fabrics and dozens of nature-inspired colors. The litchi-textured leather, combined with cloud-like softness, is crafted through 70 intricate processes over 1,000 hours. The chenille-linen blend features vibrant, delicate hues, like a perfectly mixed cocktail.

In moments of leisure, add a dash of relaxation and composure.

UR, like the sea, extensive and inclusive, leisurely and carefree.

UR, like a forest, feel pleasant and enjoy every breath.

No need to traverse mountains and hills. Sit on UR, and enjoy.