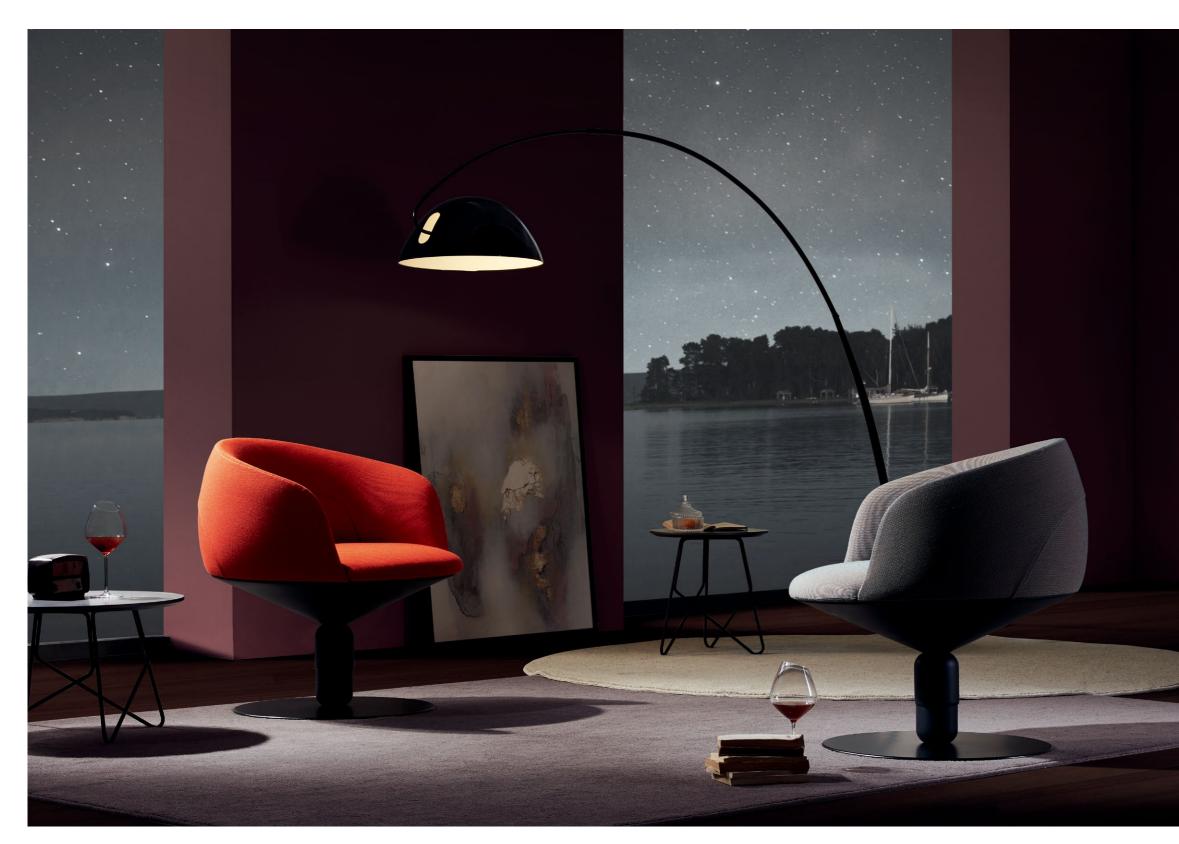

## UC RELAX YOUR BODY AND MIND

C-shaped UC is like a swing. Sitting on it, your body and mind become fully relaxed.

## Simplistic Style

Decorated with leather finish on its upper part, the steel-frame leg fully explains "less is more". Thin leather sofa back paired with thick sofa cushion fabric: the beauty of different layers is created effortlessly. Clean and neat, UC brings a simplistic feeling.