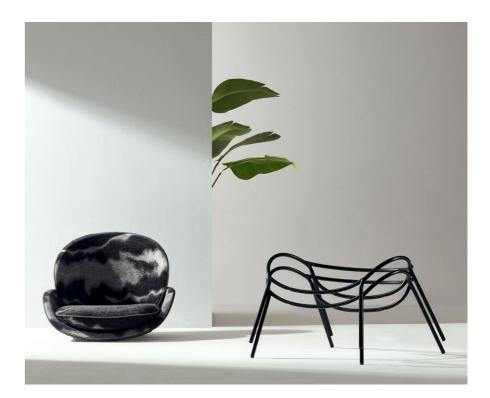

## UC RELAX YOUR BODY AND MIND

C-shaped UC is like a swing. Sitting on it, your body and mind become fully relaxed.

## Simplistic Style

Decorated with leather finish on its upper part, the steel-frame leg fully explains "less is more". Thin leather sofa back paired with thick sofa cushion fabric: the beauty of different layers is created effortlessly. Clean and neat, UC brings a simplistic feeling.