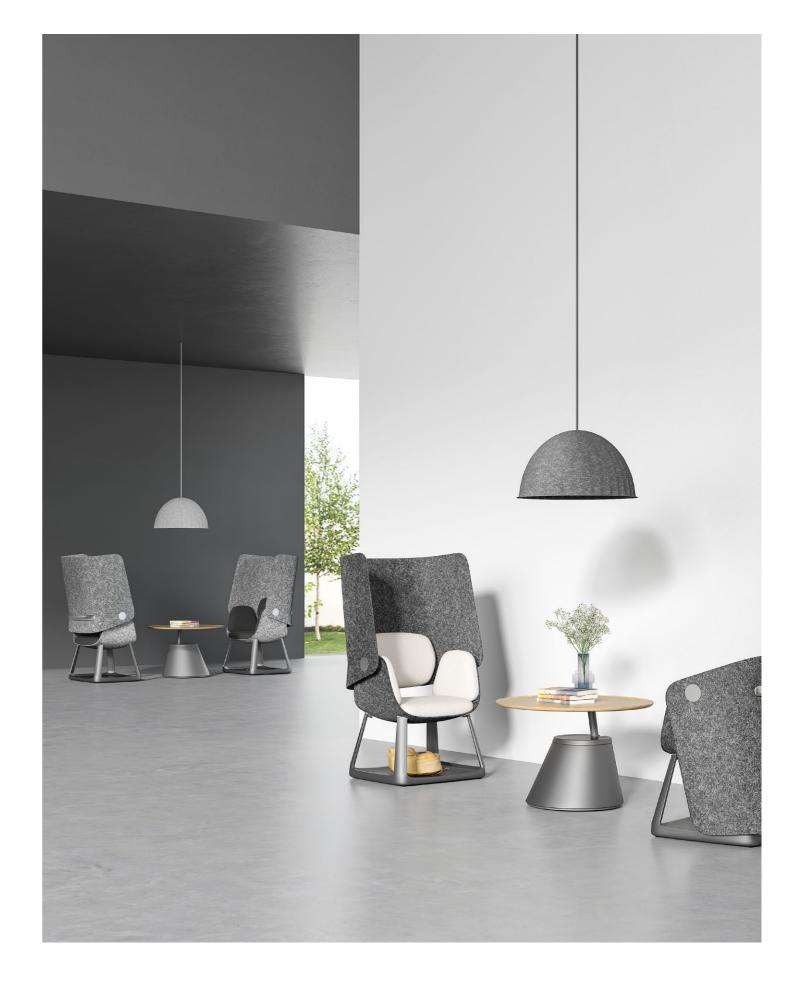

## First-Class High-Back A Private, Soothing Retreat

With a 750mm high backrest that shields you from behind, enjoy a peaceful, undisturbed moment. Immerse yourself in the sounds of the ocean, birdsong, and glowing light, savoring the ever-present freedom.

## Versatile Comfort, Ready for Any Social Setting

The floating footrest swivels 360°, and the chair's structured design makes a bold statement. Whether you're chatting or relaxing, it adapts effortlessly, making it perfect for any occasion.