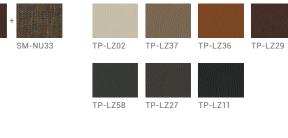

## Specifications

SUZ30.1.MX.Z W710\*D670\*H730\*H440(mm) W710\*D670\*H730\*H440(mm) W710\*D670\*H730\*H440(mm)

SU37.1.MX

W600\*D480\*H420(mm)

SU30.1.MR W780\*D810\*H860(mm)

W760\*D600\*H805(mm)

Material

SUZ30 Full Leather Sofa / Outer Seat TP-EPU02 TP-EPU37 TP-EPU36 TP-EPU27 TP-EPU58 TP-EPU29 TP-EPU11 Linen Fabric Sofa / Inner Seat

Leather Fabric Sofa / Ottoman

SM-NU68 TG-VA58 SM-NU13 TG-VA27 SM-NU19 TG-VA11