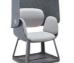

## UC RELAX YOUR BODY AND MIND

C-shaped UC is like a swing. Sitting on it, your body and mind become fully relaxed.

## Simplistic Style

Decorated with leather finish on its upper part, the steel-frame leg fully explains "less is more". Thin leather sofa back paired with thick sofa cushion fabric: the beauty of different layers is created effortlessly. Clean and neat, UC brings a simplistic feeling.