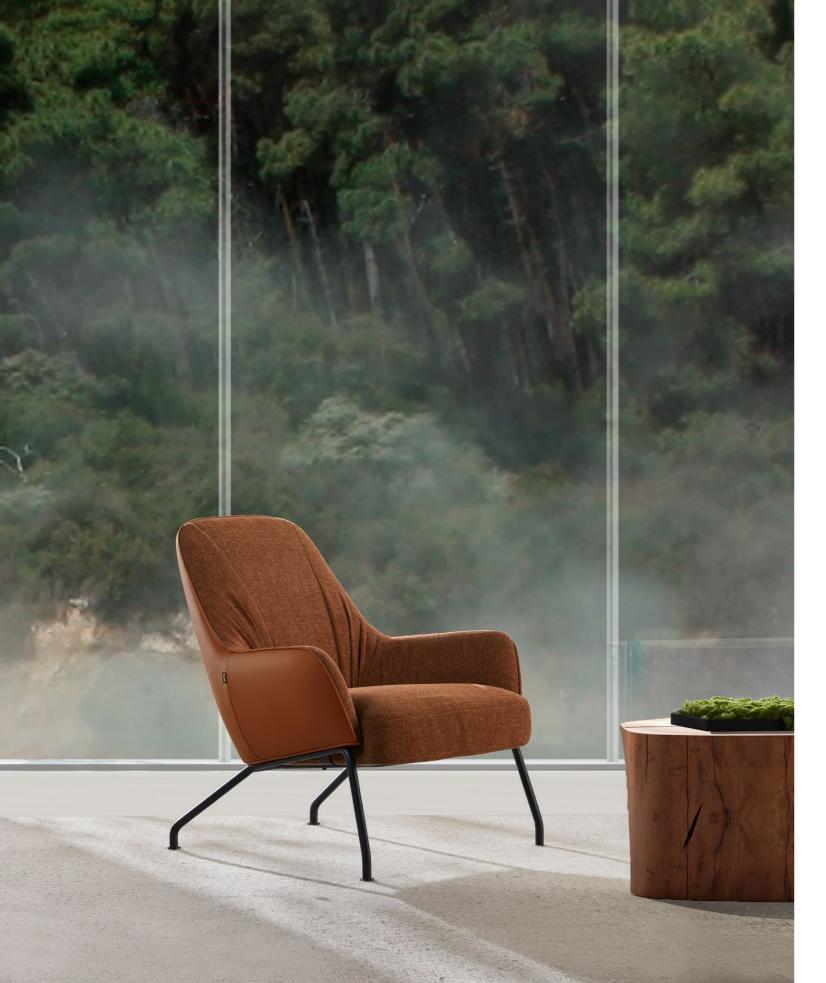

# UD GRACE

With a pen on one hand, and a glass of red wine on the other, sitting in UD and getting immersed in thinking while the music is on. D-shape is UD's elegant silhouette.

"The process of design includes seeking, discovering, and creating beauty, which is an innate mission for designers."

—Designer of UD CLAUDIO BELLINI DESIGN

As Château Lafite-Rothschild 1986 is classic for every red wine lover, UD may be the same to people who enjoy their personal space and time.

Uncluttered seat and smooth back bring UD its sleek appearance, showcasing an elegant and attractive space.

## Imported Material, Natural Comfort

The pure wool is imported from Denmark. The breathing woven material is resilient and crease-free.

Tipsy in UD, a kind of life attitude, a casual state of life.