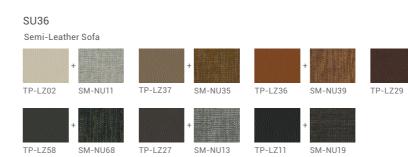

## Specifications

SUZ30.1.MX.Z W710\*D670\*H730\*H440(mm) W710\*D670\*H730\*H440(mm) W710\*D670\*H730\*H440(mm)

SU37.1.MX

W600\*D480\*H420(mm)

SU30.1.MR W780\*D810\*H860(mm)

W760\*D600\*H805(mm)

Material

SUZ30 Full Leather Sofa / Outer Seat TP-EPU02 TP-EPU37 TP-EPU36 TP-EPU27 TP-EPU58 TP-EPU29 TP-EPU11 Linen Fabric Sofa / Inner Seat

Leather Fabric Sofa / Ottoman

SM-NU68 TG-VA58 SM-NU13 TG-VA27 SM-NU19 TG-VA11

# SU35

SU35.1.CN/WP

SU31.1.YR

W740\*D710\*H740(mm)

W780\*D820\*H850(mm)

SUZ30.1.MX.D

W710\*D670\*H730\*H440(mm) W970\*D1050\*H1020(mm)

SU35.1.MX

SU30.1.MR W780\*D820\*H850(mm) W780\*D810\*H860(mm)

SU30.1.HF W780\*D810\*H860(mm)

CUF10GM

W740\*D710\*H740(mm) W720\*D860\*H830(mm)

SU32.1.MR W720\*D860\*H830(mm)

W710\*D670\*H730\*H440(mm) W710\*D670\*H730\*H440(mm)

SUZ30.1.EPU.D

SU36.1.CN

SU31.1.MR

SU36.1.MX W970\*D1050\*H1020(mm)

SU37.1.CN W600\*D480\*H420(mm)

SM-LA11 SM-LA33 SM-LA17 SM-LA70 SM-LA75 SM-LA47 SM-LA36 SM-LA49 SM-LA58 SM-LA29 SM-LA10