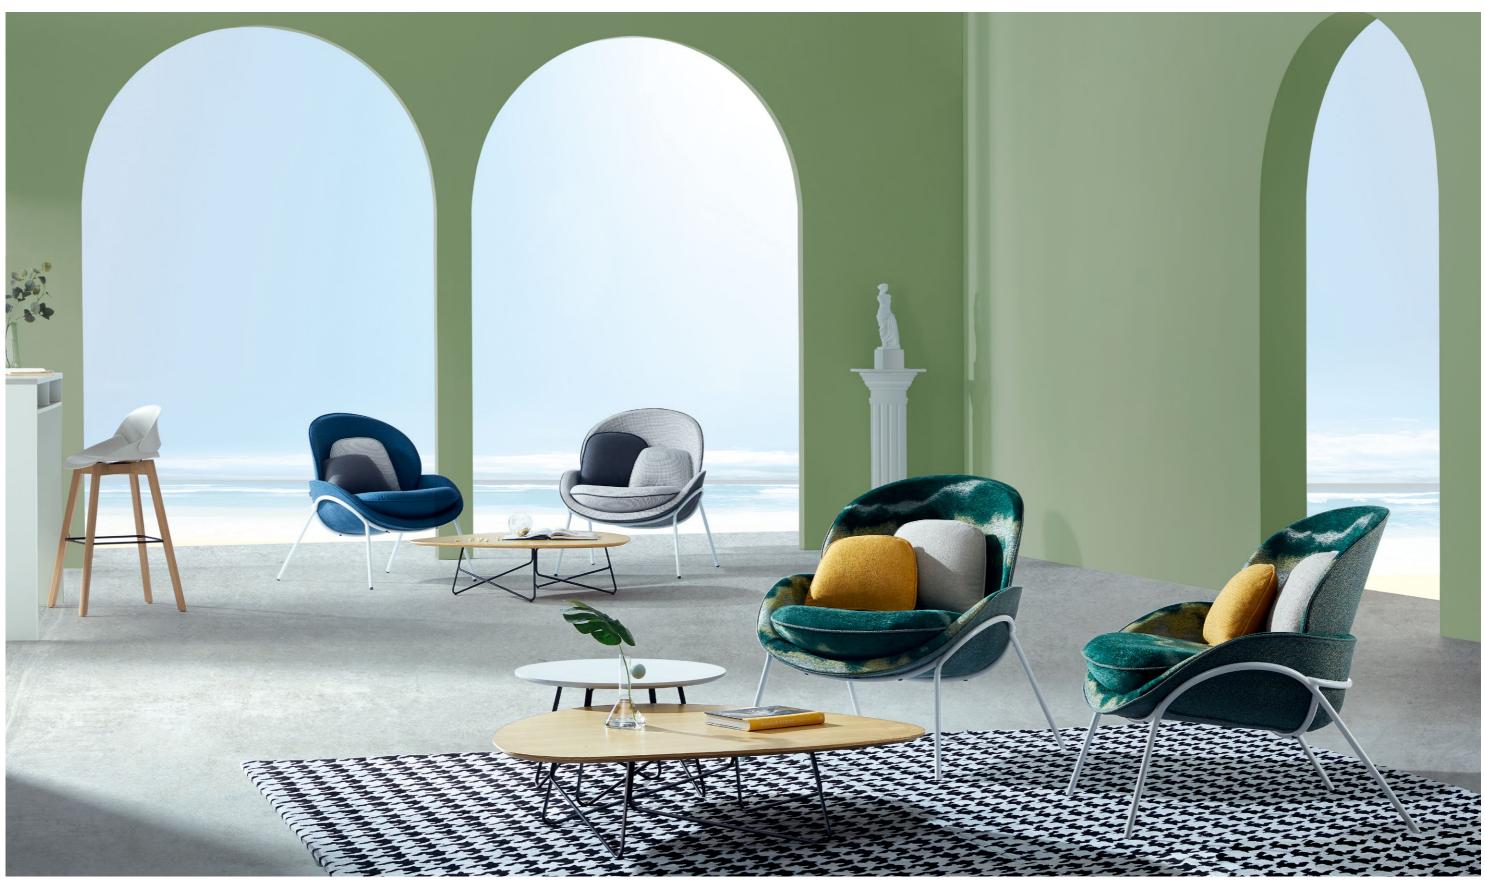

# THERE ARE A THOUSAND YOU IN A THOUSAND PLACES.

At the same time, you are always being yourself, on work or off work, for collaboration, independent thinking or making decision in a meeting.

U series sofa draws its inspiration from the letter "U" for its mellow shape, and the multifaceted "YOU" is naturally revealed on U series sofa.

The armrests fold effortlessly, tracing a "  $\frac{4}{10}$ " shape – an expression of grace and intellect. Sitting here feels like conversing with nature, letting your thoughts flow freely like a gentle stream, finding life's true meaning in moments of calm.

Your arms rest effortlessly, embracing the art of relaxed elegance. Whether it's a business conversation or a quiet moment, it brings calm elegance to any setting.