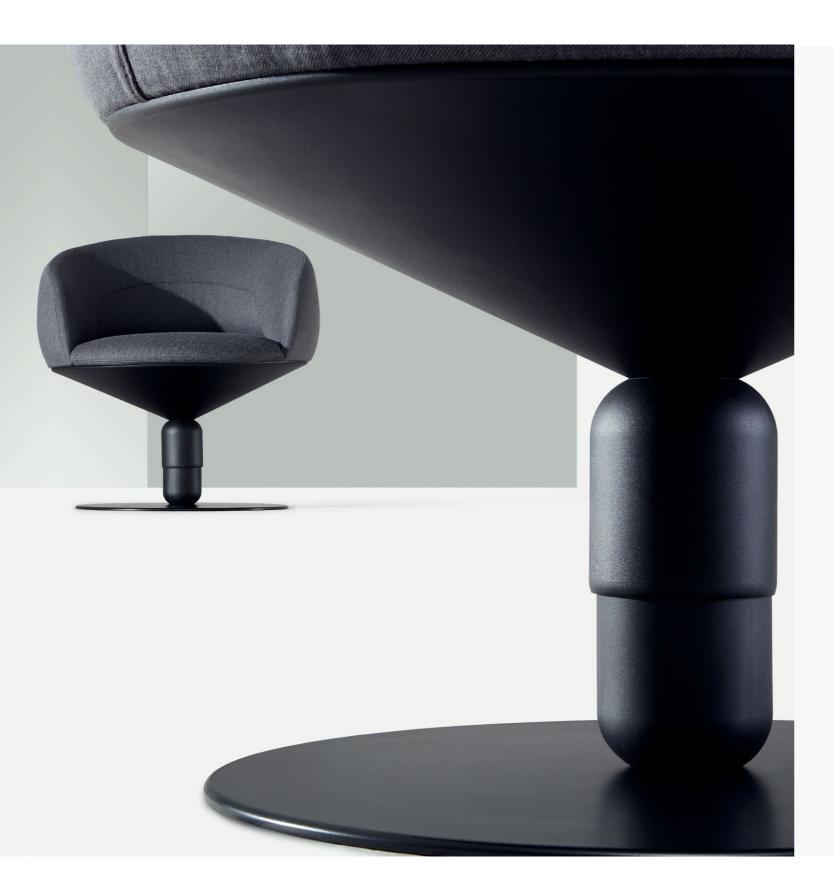

# SEAMLESS CONNECTION

Capsule-shaped connecting part has no screws and redundant decoration, simple yet glamorous.

The upper connecting part of larger diameter envelops the lower part, and with the built-in gas lift mechanism equipped, a height of 3cm is reserved for buffering, perfectly fitting any move of your body. 360-degree revolving function shapes an elegant "dancer" out of you.