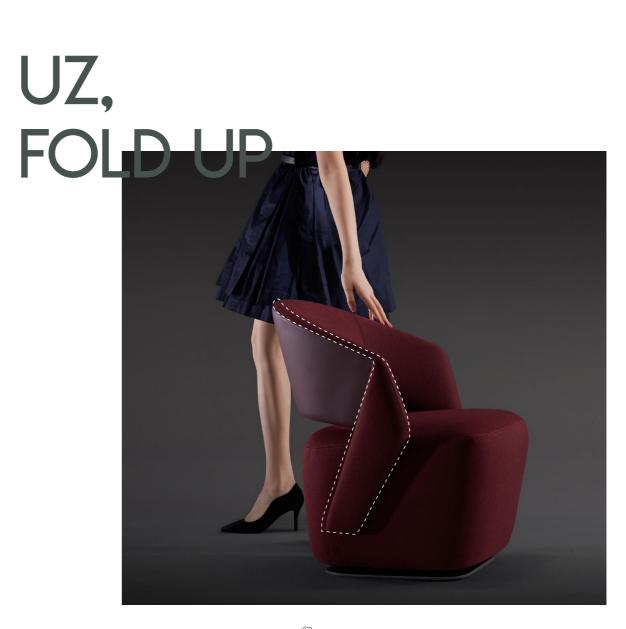

The armrests fold effortlessly, tracing a "  $\frac{4}{10}$ " shape – an expression of grace and intellect. Sitting here feels like conversing with nature, letting your thoughts flow freely like a gentle stream, finding life's true meaning in moments of calm.