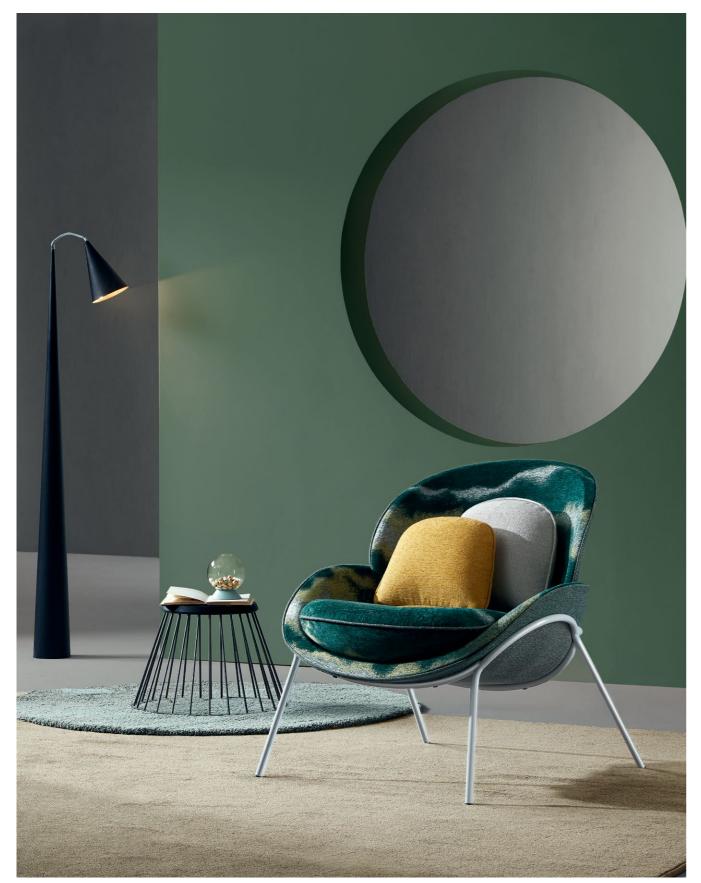

## Monet's Impressionism tells the story

Sitting in UC, feel Monet's impressionism. Black and white U series is Monet's Water Lilies, quiet and elegant, while blackish green U series is Monet's Impression, Sunrise, natural and lively. With such sight in your eyes, you could free your imagination, and artistic taste for space is naturally revealed.