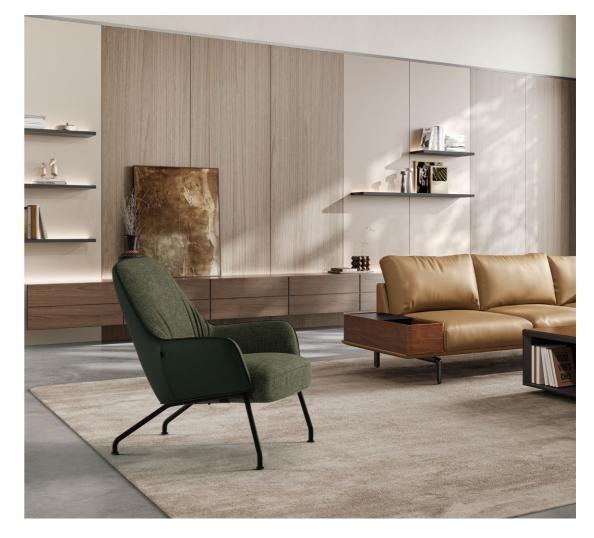

## UC RELAX YOUR BODY AND MIND

C-shaped UC is like a swing. Sitting on it, your body and mind become fully relaxed.

## Simplistic Style

Decorated with leather finish on its upper part, the steel-frame leg fully explains "less is more". Thin leather sofa back paired with thick sofa cushion fabric: the beauty of different layers is created effortlessly. Clean and neat, UC brings a simplistic feeling.

## Three-proofing: Say Goodbye to Stains

Coffee stain is a headache for cleaning, but don't worry, UC adopts American nanotechnology fabric, which has passed strict tests on water-proof, antifouling, and greaseproof functionality. Stains will no longer exist with a gentle wipe.