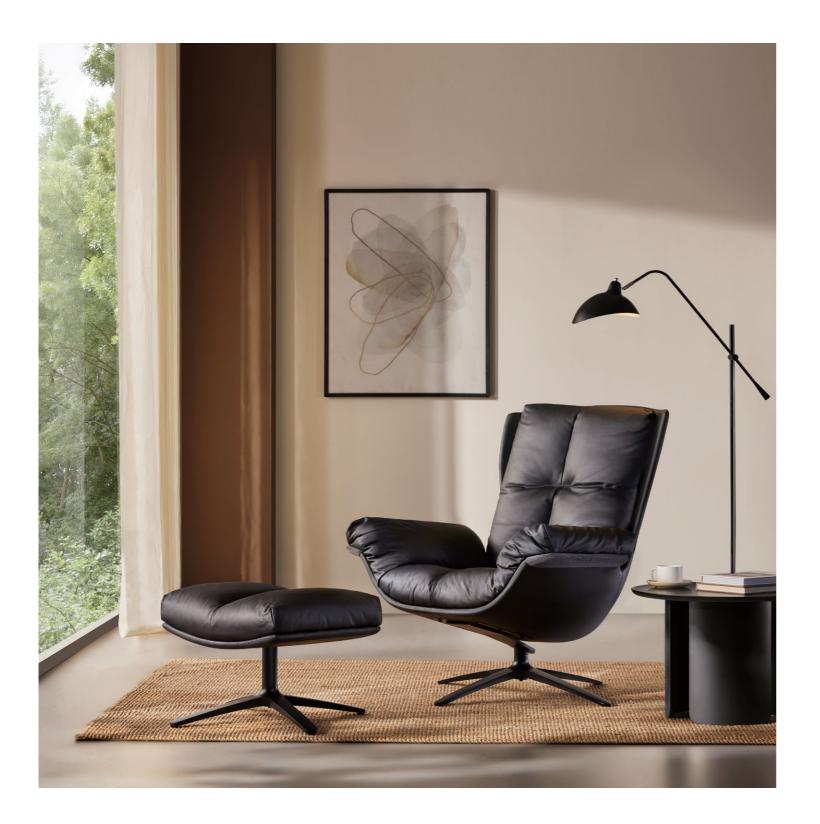

## First-Class High-Back A Private, Soothing Retreat

With a 750mm high backrest that shields you from behind, enjoy a peaceful, undisturbed moment. Immerse yourself in the sounds of the ocean, birdsong, and glowing light, savoring the ever-present freedom.

## Versatile Comfort, Ready for Any Social Setting

The floating footrest swivels 360°, and the chair's structured design makes a bold statement. Whether you're chatting or relaxing, it adapts effortlessly, making it perfect for any occasion.