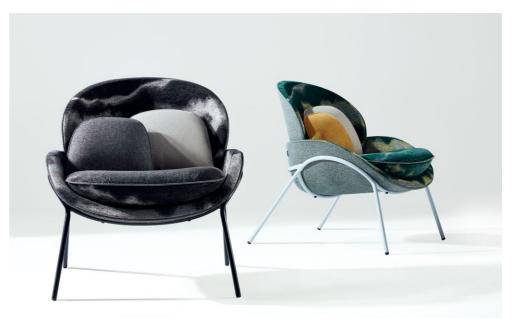

## Monet's Impressionism tells the story

Sitting in UC, feel Monet's impressionism. Black and white U series is Monet's Water Lilies, quiet and elegant, while blackish green U series is Monet's Impression, Sunrise, natural and lively. With such sight in your eyes, you could free your imagination, and artistic taste for space is naturally revealed.