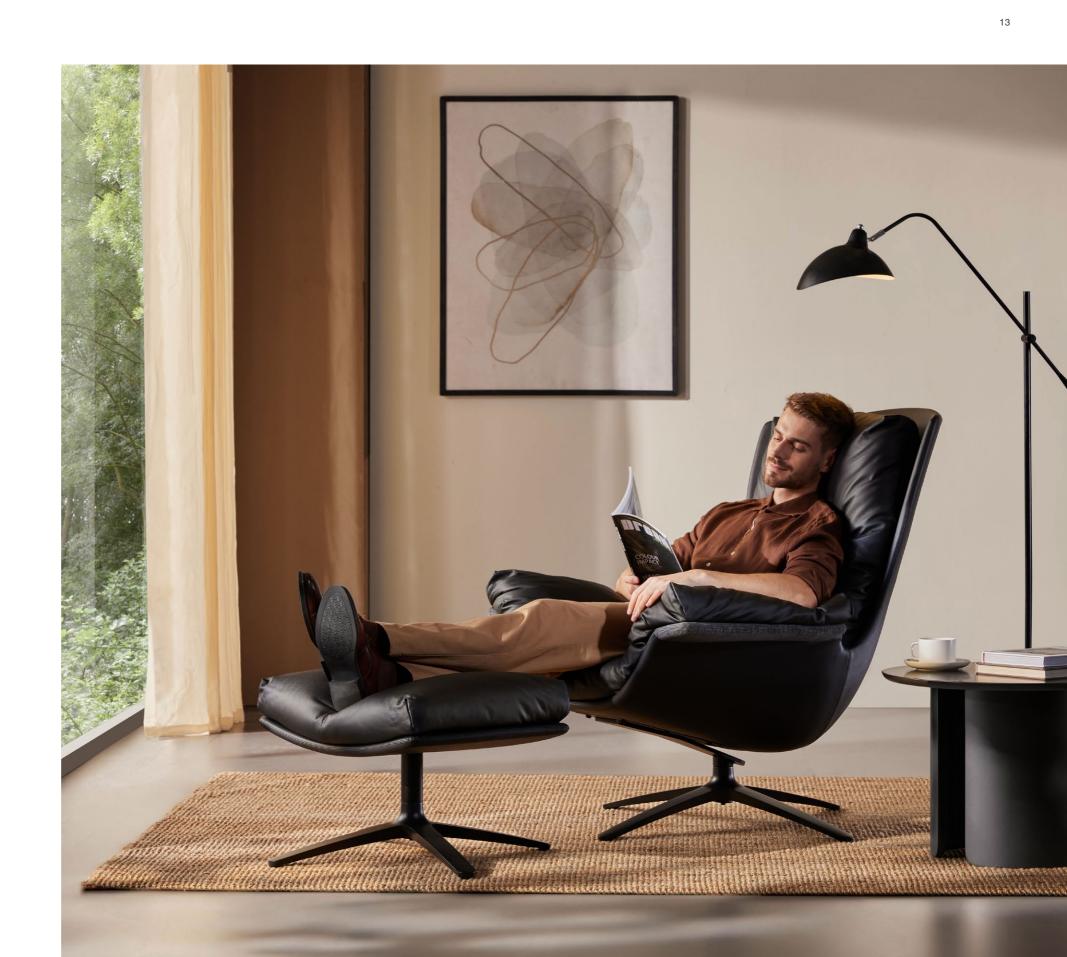

## First-Class High-Back A Private, Soothing Retreat

With a 750mm high backrest that shields you from behind, enjoy a peaceful, undisturbed moment. Immerse yourself in the sounds of the ocean, birdsong, and glowing light, savoring the ever-present freedom.

## Versatile Comfort, Ready for Any Social Setting

The floating footrest swivels 360°, and the chair's structured design makes a bold statement. Whether you're chatting or relaxing, it adapts effortlessly, making it perfect for any occasion.