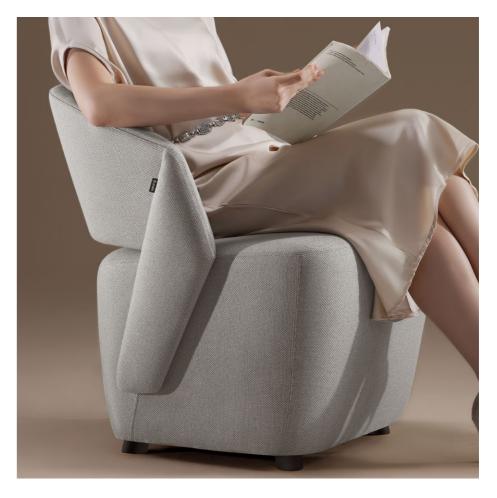

## UC RELAX YOUR BODY AND MIND

C-shaped UC is like a swing. Sitting on it, your body and mind become fully relaxed.

## Simplistic Style

Decorated with leather finish on its upper part, the steel-frame leg fully explains "less is more". Thin leather sofa back paired with thick sofa cushion fabric: the beauty of different layers is created effortlessly. Clean and neat, UC brings a simplistic feeling.