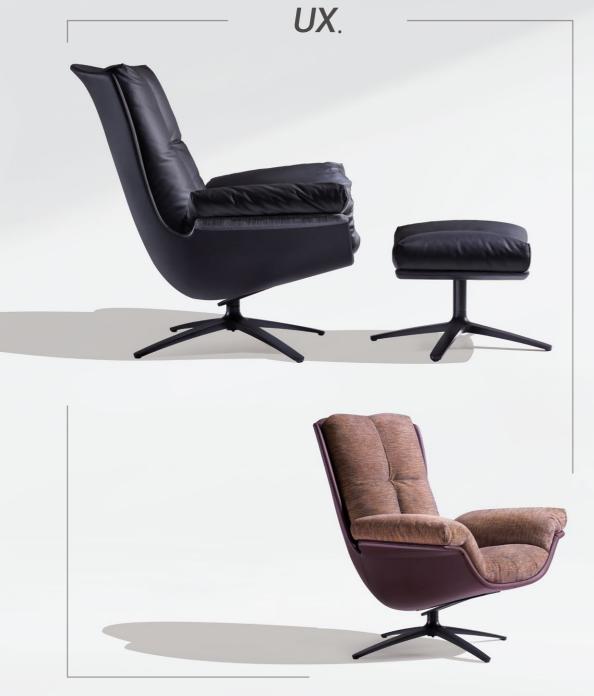

# UX, FLYING FREE

Take a moment to pause from the hustle and bustle and find your personal sanctuary. Our meditative cabin design recharges your body and mind. In this small space, your spirit soars to new heights. The "X" symbolizes boundless freedom.

## A Gentle Harbour, A Full-Body Embrace

Our all-in-one cradle-style seat wraps you in comfort from head to toe. With a softness akin to a down comforter, it offers gentle support for both your body and mind. Let it carry the weight of your day.

## First-Class High-Back A Private, Soothing Retreat

With a 750mm high backrest that shields you from behind, enjoy a peaceful, undisturbed moment. Immerse yourself in the sounds of the ocean, birdsong, and glowing light, savoring the ever-present freedom.

## Versatile Comfort, Ready for Any Social Setting

The floating footrest swivels 360°, and the chair's structured design makes a bold statement. Whether you're chatting or relaxing, it adapts effortlessly, making it perfect for any occasion.