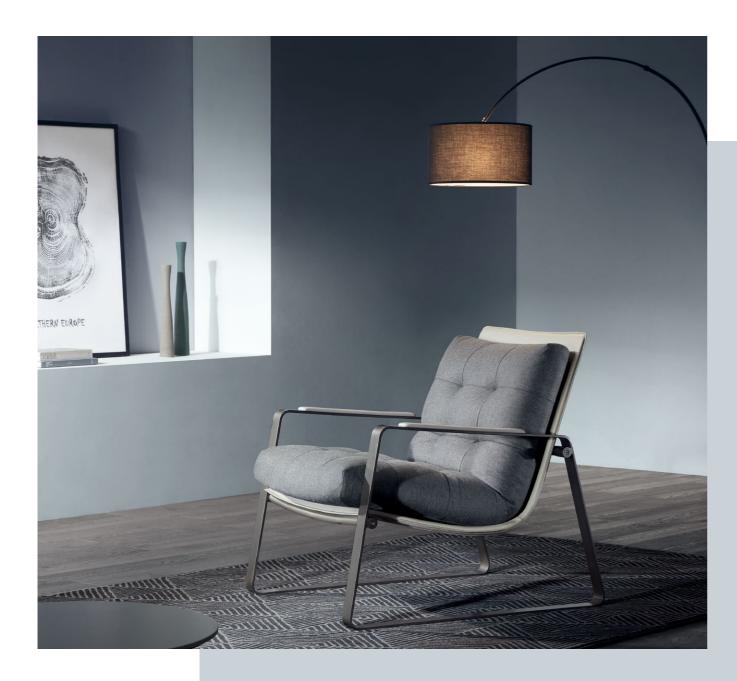

# UR, RELAX

In a reclined posture, enact the stretching and flexing of awakening animals. Injecting new vitality into the sofa. The letter "R" in shape interprets nature.

Feel the tranquility and freedom in every moment with your heart.

The backrest is refined edging, like the continuous Kunlun Mountains.

The triple-proof linen is pure, leaving no trace of water. The Internal wrinkles are annotations of natural textures.

Why not indulge in a warm afternoon chat?

In moments of leisure, add a dash of relaxation and composure.

UR, like the sea, extensive and inclusive, leisurely and carefree.

UR, like a forest, feel pleasant and enjoy every breath.

No need to traverse mountains and hills. Sit on UR, and enjoy.