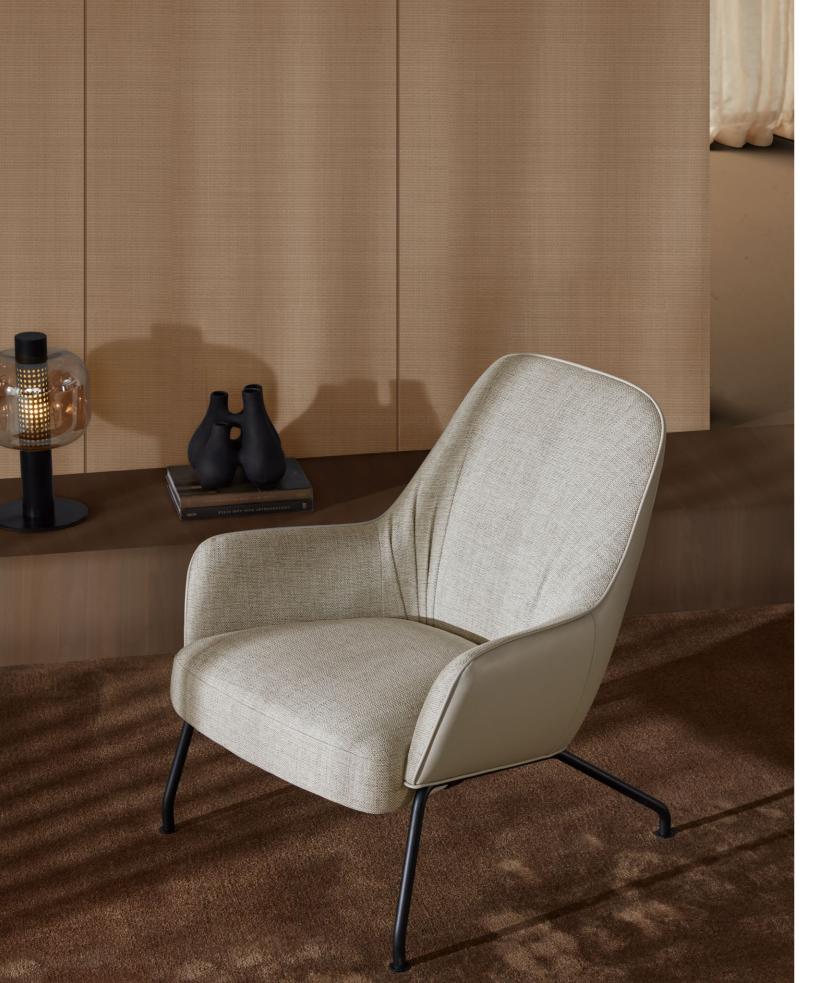

## A Gentle Harbour, A Full-Body Embrace

Our all-in-one cradle-style seat wraps you in comfort from head to toe. With a softness akin to a down comforter, it offers gentle support for both your body and mind. Let it carry the weight of your day.

## First-Class High-Back A Private, Soothing Retreat

With a 750mm high backrest that shields you from behind, enjoy a peaceful, undisturbed moment. Immerse yourself in the sounds of the ocean, birdsong, and glowing light, savoring the ever-present freedom.

## Versatile Comfort, Ready for Any Social Setting

The floating footrest swivels 360°, and the chair's structured design makes a bold statement. Whether you're chatting or relaxing, it adapts effortlessly, making it perfect for any occasion.