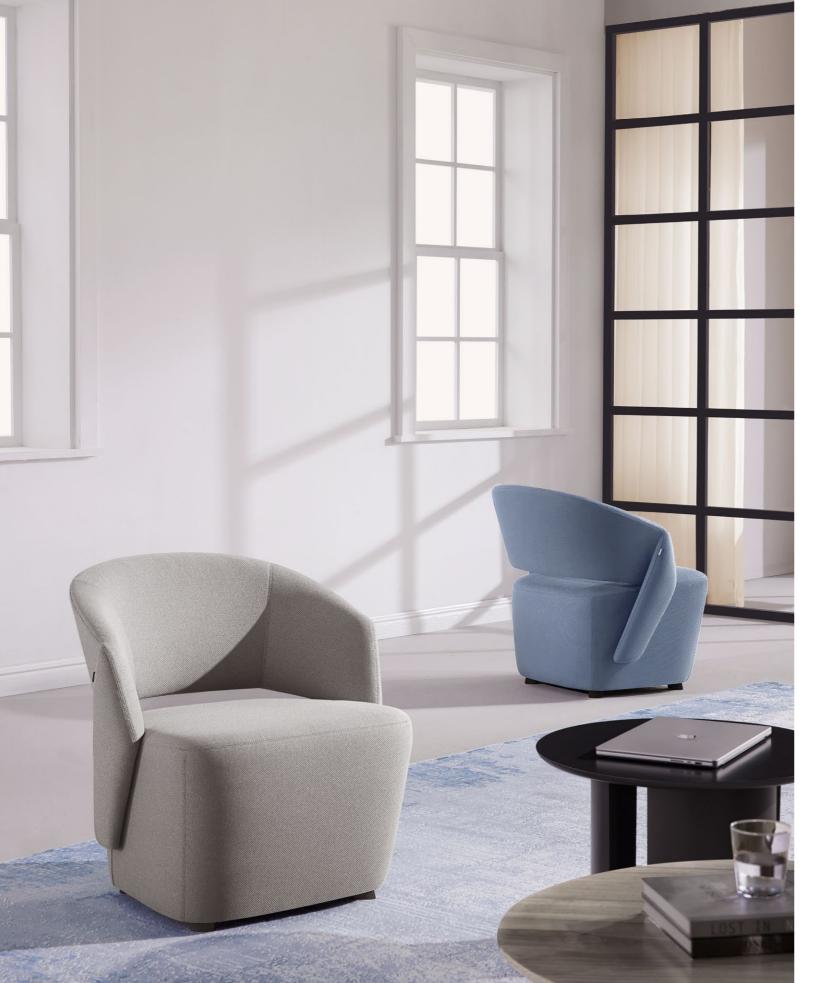

## UC RELAX YOUR BODY AND MIND

C-shaped UC is like a swing. Sitting on it, your body and mind become fully relaxed.

## Simplistic Style

Decorated with leather finish on its upper part, the steel-frame leg fully explains "less is more". Thin leather sofa back paired with thick sofa cushion fabric: the beauty of different layers is created effortlessly. Clean and neat, UC brings a simplistic feeling.

## Three-proofing: Say Goodbye to Stains

Coffee stain is a headache for cleaning, but don't worry, UC adopts American nanotechnology fabric, which has passed strict tests on water-proof, antifouling, and greaseproof functionality. Stains will no longer exist with a gentle wipe.