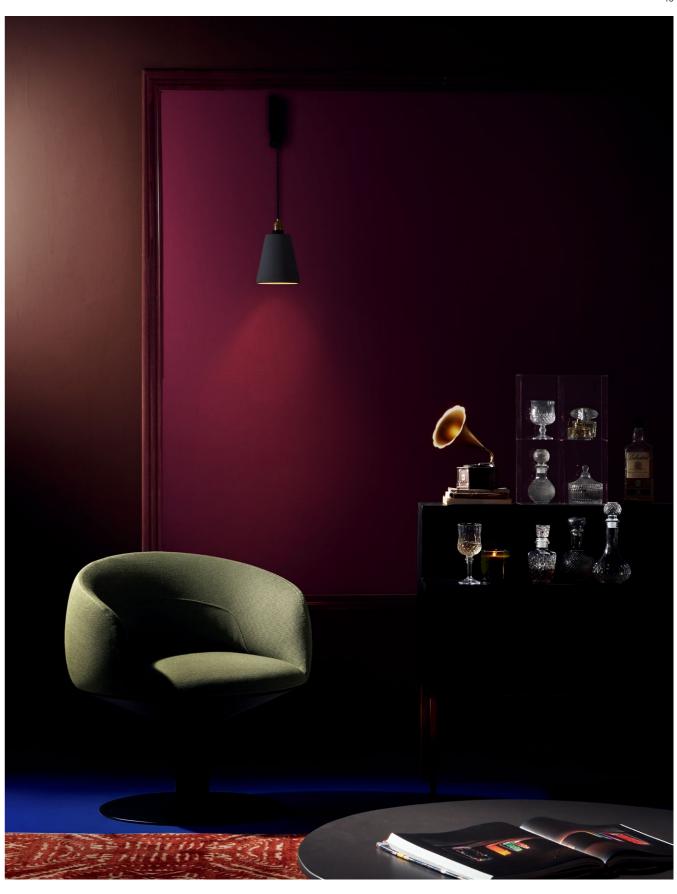

# UD GRACE

With a pen on one hand, and a glass of red wine on the other, sitting in UD and getting immersed in thinking while the music is on. D-shape is UD's elegant silhouette.

"The process of design includes seeking, discovering, and creating beauty, which is an innate mission for designers."

—Designer of UD CLAUDIO BELLINI DESIGN

As Château Lafite-Rothschild 1986 is classic for every red wine lover, UD may be the same to people who enjoy their personal space and time.

Uncluttered seat and smooth back bring UD its sleek appearance, showcasing an elegant and attractive space.

# SEAMLESS CONNECTION

Capsule-shaped connecting part has no screws and redundant decoration, simple yet glamorous.

The upper connecting part of larger diameter envelops the lower part, and with the built-in gas lift mechanism equipped, a height of 3cm is reserved for buffering, perfectly fitting any move of your body. 360-degree revolving function shapes an elegant "dancer" out of you.

## Imported Material, Natural Comfort

The pure wool is imported from Denmark. The breathing woven material is resilient and crease-free.

Tipsy in UD, a kind of life attitude, a casual state of life.