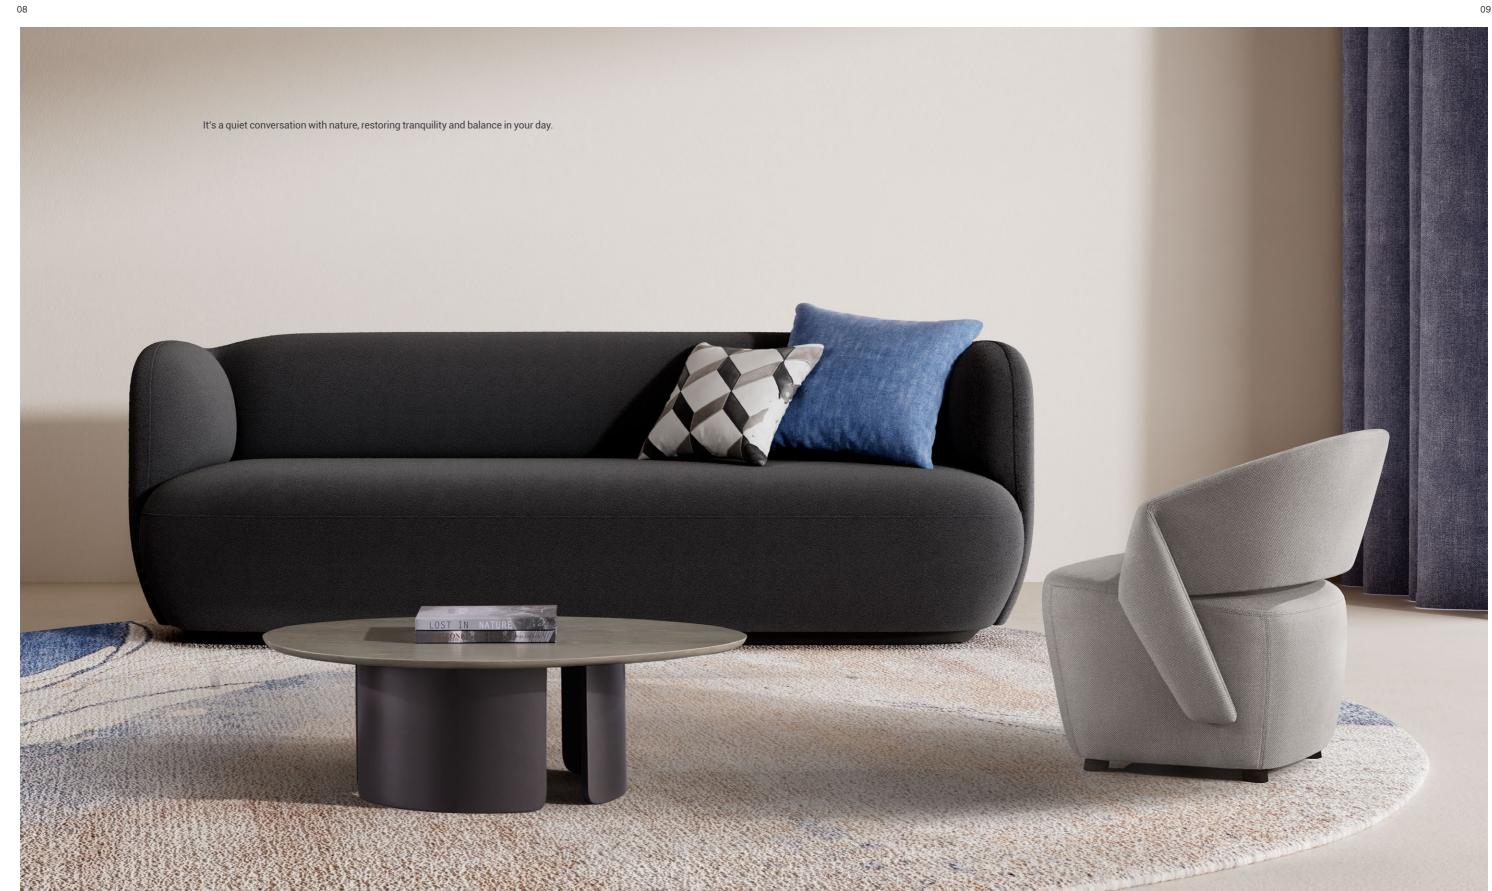

## UC RELAX YOUR BODY AND MIND

C-shaped UC is like a swing. Sitting on it, your body and mind become fully relaxed.

Punch out, say goodbye to all work stress, and sit in UC with books in your hand, oh, what a wonderful day!

**Poetic Leisure Space - UF** 

71

u series UF

POETIC LEISURE VIEW.

"Integrate design with human nature and create carefree spaces. Always follow your heart. "