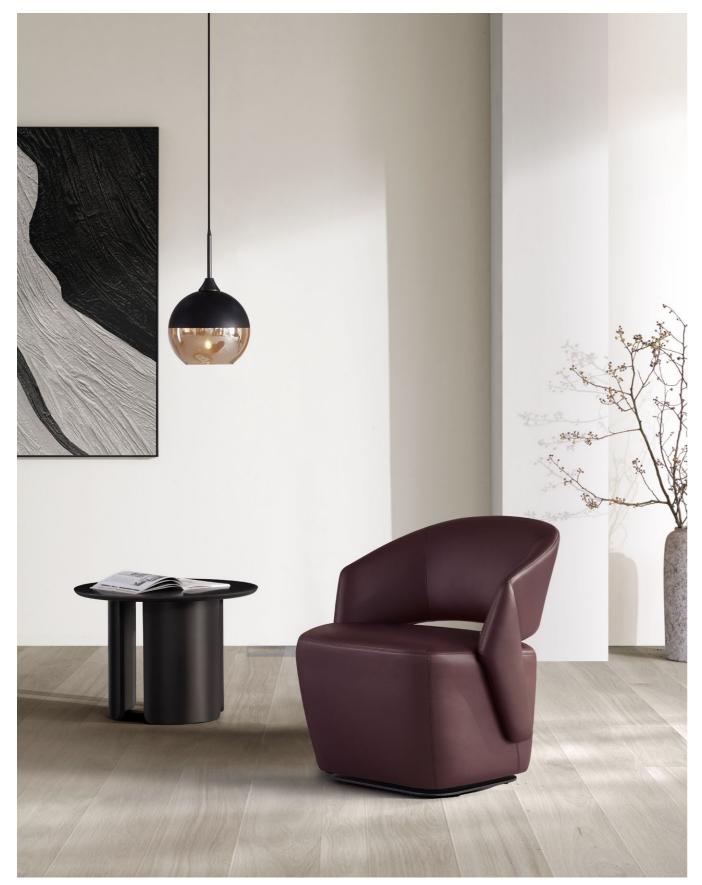

## UC RELAX YOUR BODY AND MIND

C-shaped UC is like a swing. Sitting on it, your body and mind become fully relaxed.

## Simplistic Style

Decorated with leather finish on its upper part, the steel-frame leg fully explains "less is more". Thin leather sofa back paired with thick sofa cushion fabric: the beauty of different layers is created effortlessly. Clean and neat, UC brings a simplistic feeling.