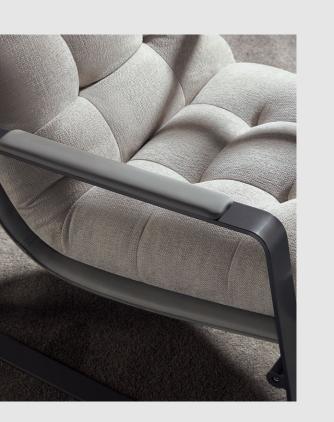

The armrests fold effortlessly, tracing a "  $\frac{4}{10}$ " shape – an expression of grace and intellect. Sitting here feels like conversing with nature, letting your thoughts flow freely like a gentle stream, finding life's true meaning in moments of calm.

Your arms rest effortlessly, embracing the art of relaxed elegance. Whether it's a business conversation or a quiet moment, it brings calm elegance to any setting.

## Simplistic Style

Decorated with leather finish on its upper part, the steel-frame leg fully explains "less is more". Thin leather sofa back paired with thick sofa cushion fabric: the beauty of different layers is created effortlessly. Clean and neat, UC brings a simplistic feeling.