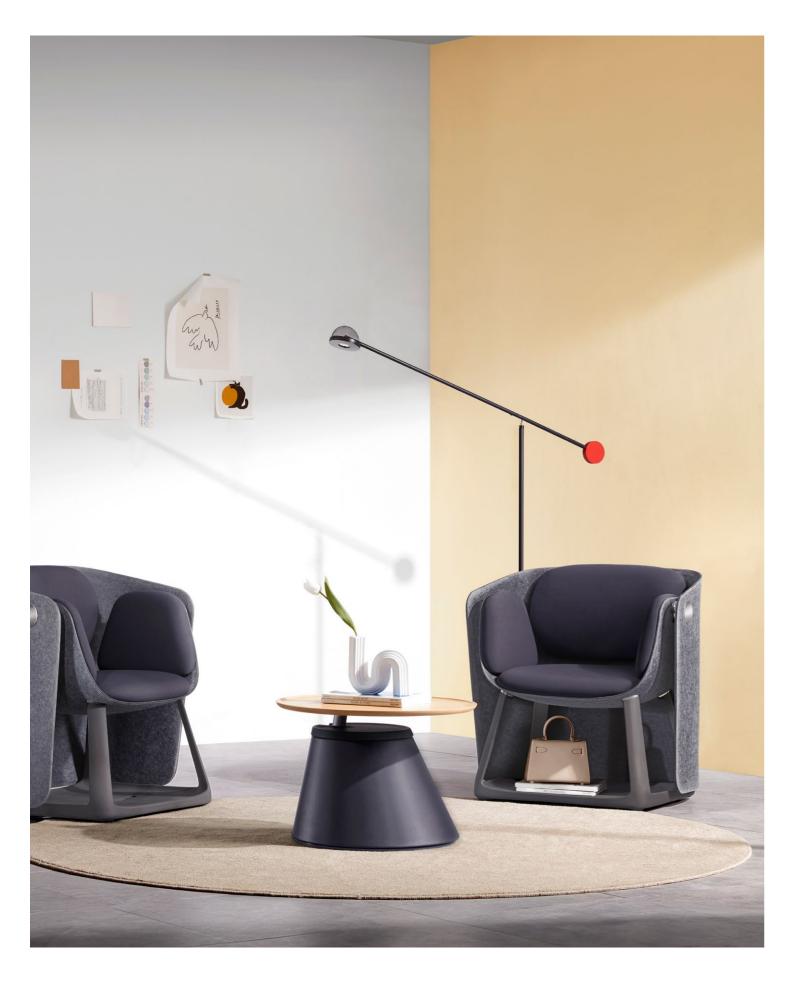

# PRACTICAL CREATIVE

# Storage base at your disposal

Revising plans in the waiting hall is quite normal for employees. 550\*650\*300mm storage space is as large as the base of the ship, admitting your books and backpacks easily.