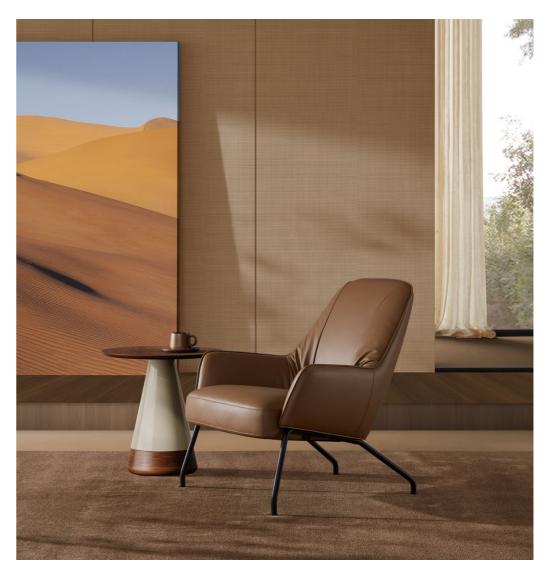

00 hours. The chenille-linen blend features vibrant, delicate hues, like a perfectly mixed cocktail.











## First-Class High-Back A Private, Soothing Retreat

With a 750mm high backrest that shields you from behind, enjoy a peaceful, undisturbed moment. Immerse yourself in the sounds of the ocean, birdsong, and glowing light, savoring the ever-present freedom.



## Versatile Comfort, Ready for Any Social Setting

The floating footrest swivels 360°, and the chair's structured design makes a bold statement. Whether you're chatting or relaxing, it adapts effortlessly, making it perfect for any occasion.







# UR, RELAX

In a reclined posture, enact the stretching and flexing of awakening animals. Injecting new vitality into the sofa. The letter "R" in shape interprets nature.







Feel the tranquility and freedom in every moment with your heart.





The backrest is refined edging, like the continuous Kunlun Mountains.



The triple-proof linen is pure, leaving no trace of water. The Internal wrinkles are annotations of natural textures.



Why not indulge in a warm afternoon chat?



In moments of leisure, add a dash of relaxation and composure.



UR, like the sea, extensive and inclusive, leisurely and carefree.















UR, like a forest, feel pleasant and enjoy every breath.







No need to traverse mountains and hills. Sit on UR, and enjoy.



# UU, LIKE A SMILING MOUTH



The U-shaped contour offers an idyllic scene. Its shape looks like a pistachio, or a mouth wide open, laughing out loud.



Talk freely about the new trend on U series...