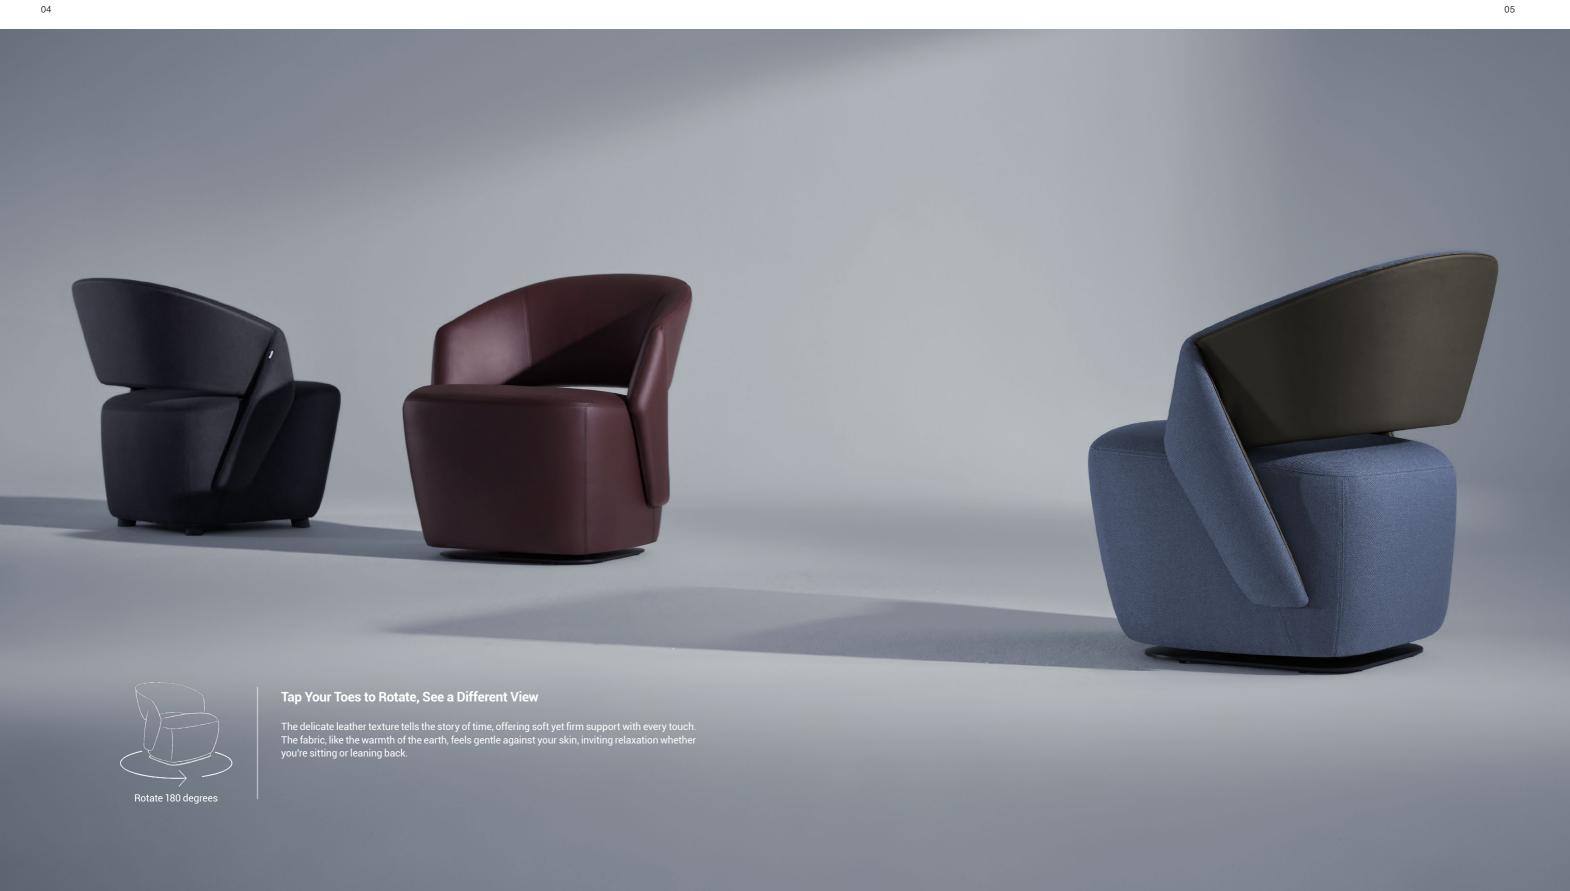

## Nature's Palette, Luxurious Dual Materials

Choose from two premium fabrics and dozens of nature-inspired colors. The litchi-textured leather, combined with cloud-like softness, is crafted through 70 intricate processes over 1,000 hours. The chenille-linen blend features vibrant, delicate hues, like a perfectly mixed cocktail.

## Versatile Comfort, Ready for Any Social Setting

The floating footrest swivels 360°, and the chair's structured design makes a bold statement. Whether you're chatting or relaxing, it adapts effortlessly, making it perfect for any occasion.