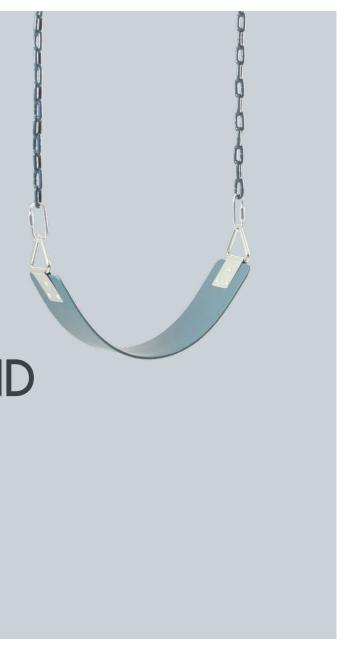

## UC RELAX YOUR BODY AND MIND

C-shaped UC is like a swing. Sitting on it, your body and mind become fully relaxed.