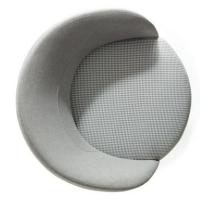

## UC RELAX YOUR BODY AND MIND

C-shaped UC is like a swing. Sitting on it, your body and mind become fully relaxed.

## Simplistic Style

Decorated with leather finish on its upper part, the steel-frame leg fully explains "less is more". Thin leather sofa back paired with thick sofa cushion fabric: the beauty of different layers is created effortlessly. Clean and neat, UC brings a simplistic feeling.