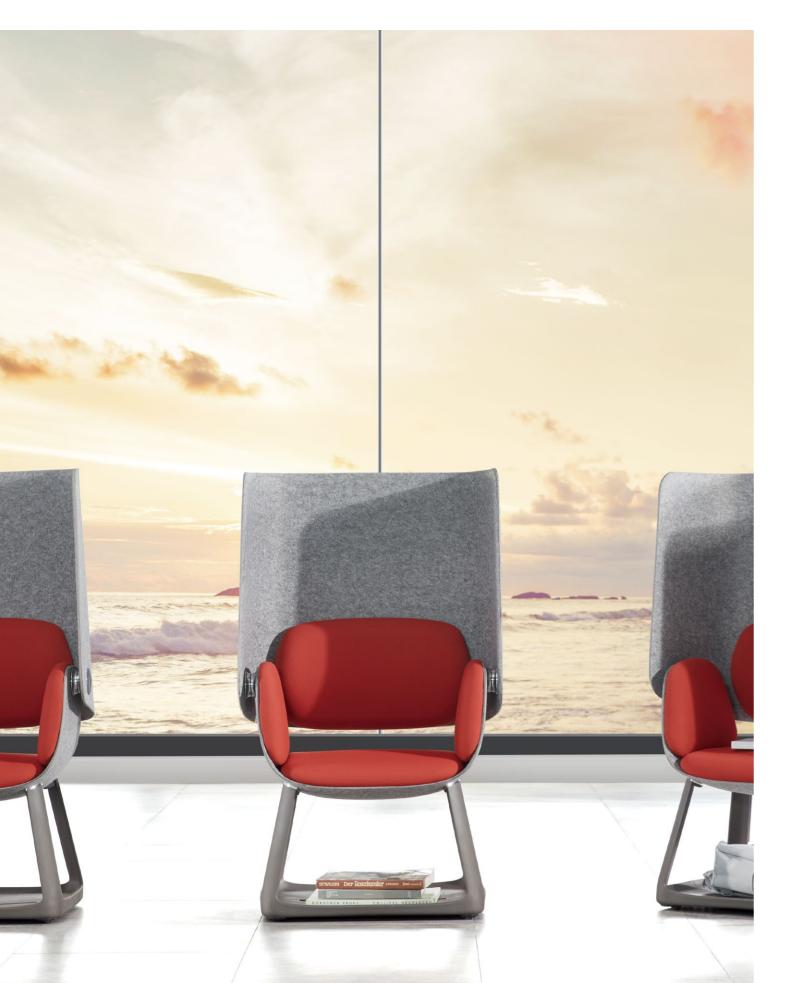

## First-Class High-Back A Private, Soothing Retreat

With a 750mm high backrest that shields you from behind, enjoy a peaceful, undisturbed moment. Immerse yourself in the sounds of the ocean, birdsong, and glowing light, savoring the ever-present freedom.

# Sound-absorbing safe haven

UF knows what you want. The sail-shape screen gives you semi-open protection, while polyester fiber brings a great sound-absorbing performance.

Formaldehyde-free

Recyclable

Note: the above sound-absorbing date is calculated based on GB/T 1673:1997.