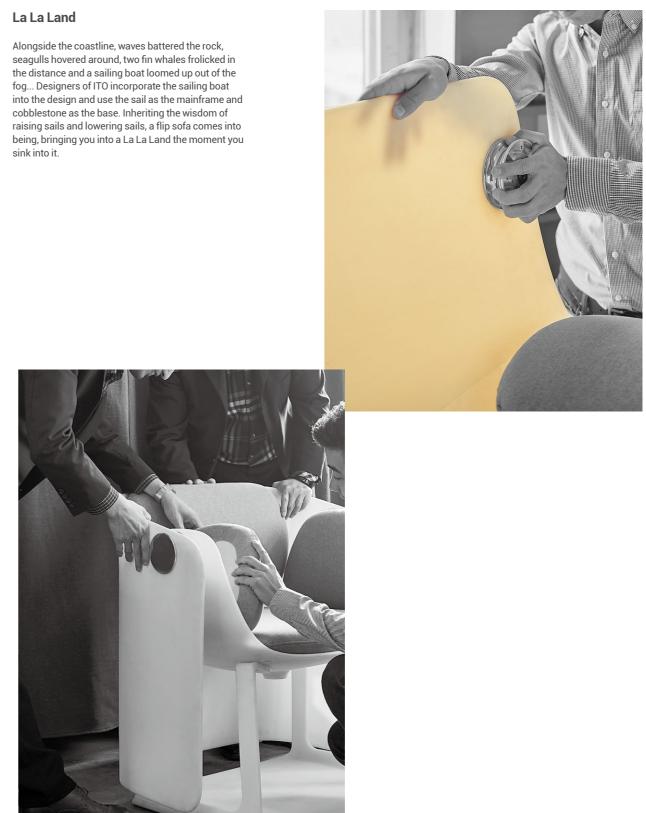

| ARTICLE | UF 01 |
|---------|-------|
|---------|-------|

77

UF brings nature to your office and enables you to be immersed in the poetic coastal views. It naturally accommodates most public spaces and creates a La La Land in this bustling world. Holding a book and taking a sip of tea, you can enjoy a relaxing moment here.

# Hey, open your mind!

Feel lethargic and long for fresh ideas? Why not have a date with UF? With the "sail" raised, take a breath and meditate; With the "sail" lowered, exchange ideas with partners.

FRONT

Hold the back handle gently, flip the felt screen and back synchronously, and then put it on the ground steadily.

# Whoa! Let's flip it!

Private talks? Heated discussions? UF can always meet your needs. Holding the handle, you can flip the screen easily,giving yourself a rest after vigorous debates.