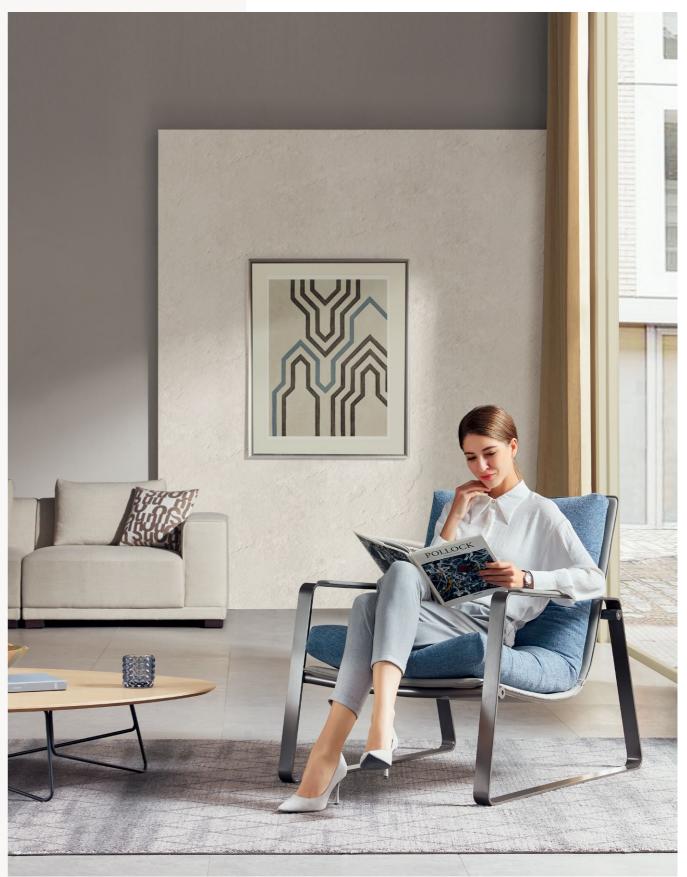

X YOUR BODY AND MIND

C-shaped UC is like a swing. Sitting on it, your body and mind become fully relaxed.







## Simplistic Style

Decorated with leather finish on its upper part, the steel-frame leg fully explains "less is more". Thin leather sofa back paired with thick sofa cushion fabric: the beauty of different layers is created effortlessly. Clean and neat, UC brings a simplistic feeling.





## Three-proofing: Say Goodbye to Stains

Coffee stain is a headache for cleaning, but don't worry, UC adopts American nanotechnology fabric, which has passed strict tests on water-proof, antifouling, and greaseproof functionality. Stains will no longer exist with a gentle wipe.





Punch out, say goodbye to all work stress, and sit in UC with books in your hand, oh, what a wonderful day!





**Poetic Leisure Space - UF** 



71

u series UF



POETIC LEISURE VIEW.



"Integrate design with human nature and create carefree spaces. Always follow your heart. "

> \_\_\_\_\_ ITO Start in 1987



75



# PRACTICAL CREATIVE



# Storage base at your disposal

Revising plans in the waiting hall is quite normal for employees. 550\*650\*300mm storage space is as large as the base of the ship, admitting your books and backpacks easily.

| ARTICLE | UF 01 |
|---------|-------|
|---------|-------|

77









UF brings nature to your office and enables you to be immersed in the poetic coastal views. It naturally accommodates most public spaces and creates a La La Land in this bustling world. Holding a book and taking a sip of tea, you can enjoy a relaxing moment here.

# NATURAL



U