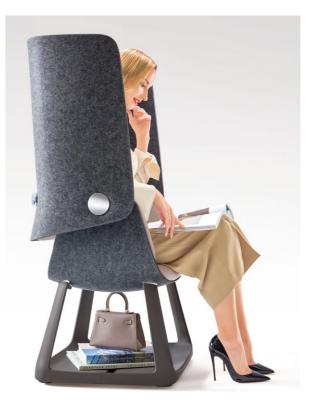

# UX, FLYING FREE

Take a moment to pause from the hustle and bustle and find your personal sanctuary. Our meditative cabin design recharges your body and mind. In this small space, your spirit soars to new heights. The "X" symbolizes boundless freedom.

## First-Class High-Back A Private, Soothing Retreat

With a 750mm high backrest that shields you from behind, enjoy a peaceful, undisturbed moment. Immerse yourself in the sounds of the ocean, birdsong, and glowing light, savoring the ever-present freedom.

# Storage base at your disposal

Revising plans in the waiting hall is quite normal for employees. 550\*650\*300mm storage space is as large as the base of the ship, admitting your books and backpacks easily.