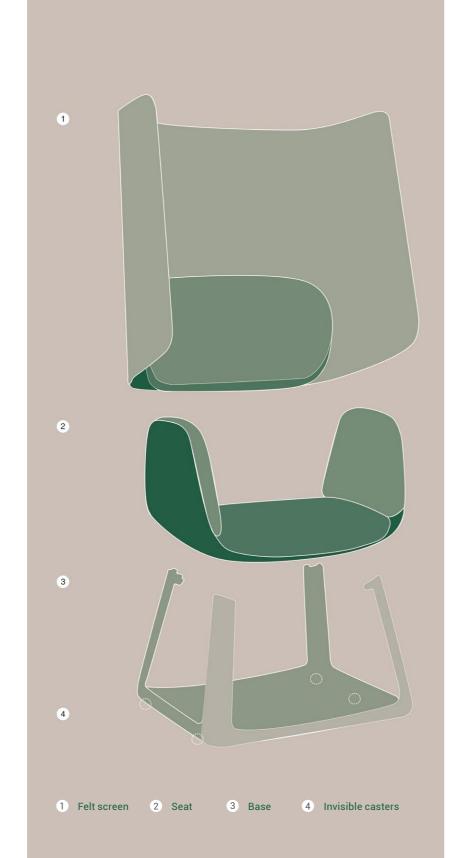

110x260mm

**INSERT** 

Located between p67-p68

- Felt screen: Polyester fiber, recyclable and durable.
- Back: Interior hollow-out elastic set-up; high-density shaped sponge; elastic faxen thread SM-PC, airy, fold-less, resilient and waterproof.
- Seat cushion: Elastic band offers a buffer when you sit down, 80mmthick seat cushion ensures long-time comfort.
- Base: Refined nylon+ glass fiber; exquisite etched surface looks elegant.
- Invisible casters: The casters are embedded in the base, capable of bearing 122 KG weight and 40,000 times of sliding tests.

Hold the back handle gently, flip the felt screen and back synchronously, and then put it on the ground steadily.