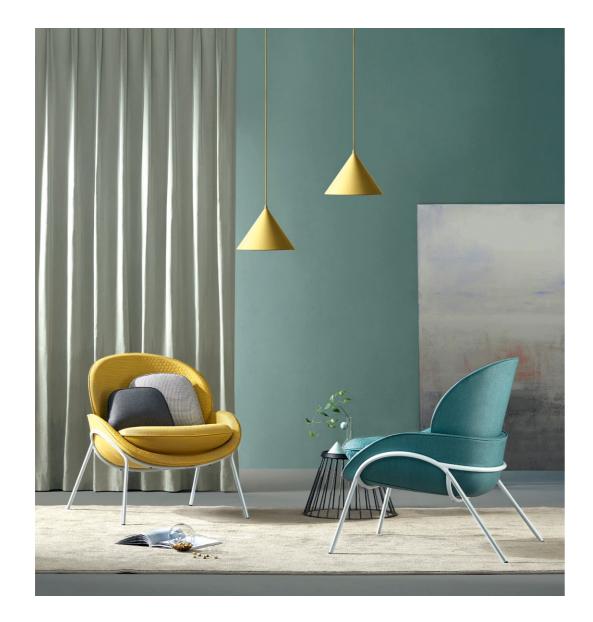

# UR, RELAX

In a reclined posture, enact the stretching and flexing of awakening animals. Injecting new vitality into the sofa. The letter "R" in shape interprets nature.

Feel the tranquility and freedom in every moment with your heart.

The backrest is refined edging, like the continuous Kunlun Mountains.

The triple-proof linen is pure, leaving no trace of water. The Internal wrinkles are annotations of natural textures.

Why not indulge in a warm afternoon chat?

In moments of leisure, add a dash of relaxation and composure.

UR, like the sea, extensive and inclusive, leisurely and carefree.

UR, like a forest, feel pleasant and enjoy every breath.

No need to traverse mountains and hills. Sit on UR, and enjoy.