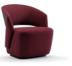

## UC RELAX YOUR BODY AND MIND

C-shaped UC is like a swing. Sitting on it, your body and mind become fully relaxed.

## Simplistic Style

Decorated with leather finish on its upper part, the steel-frame leg fully explains "less is more". Thin leather sofa back paired with thick sofa cushion fabric: the beauty of different layers is created effortlessly. Clean and neat, UC brings a simplistic feeling.