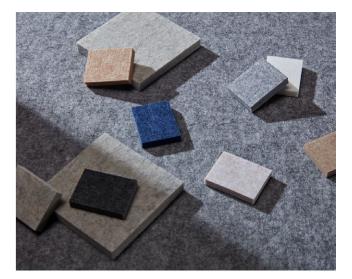

110x260mm

**INSERT** 

Located between p67-p68

- Felt screen: Polyester fiber, recyclable and durable.
- Back: Interior hollow-out elastic set-up; high-density shaped sponge; elastic faxen thread SM-PC, airy, fold-less, resilient and waterproof.
- Seat cushion: Elastic band offers a buffer when you sit down, 80mmthick seat cushion ensures long-time comfort.
- Base: Refined nylon+ glass fiber; exquisite etched surface looks elegant.
- Invisible casters: The casters are embedded in the base, capable of bearing 122 KG weight and 40,000 times of sliding tests.

# Sound-absorbing safe haven

UF knows what you want. The sail-shape screen gives you semi-open protection, while polyester fiber brings a great sound-absorbing performance.

Formaldehyde-free

Recyclable

Note: the above sound-absorbing date is calculated based on GB/T 1673:1997.

------

 $\cap$ 

Fire-resistant

Sound-absorbing

Mold-proof

Enjoy the poetic beauty of nature and get along with it harmoniously. The screen is made of polyester fiber, natural, eco-friendly, and recyclable.