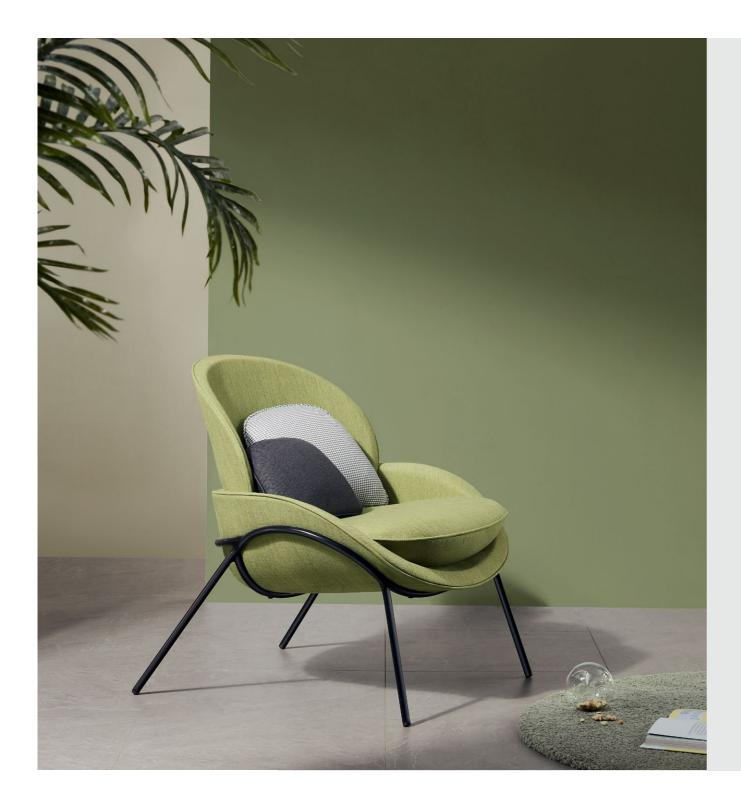

# UR, RELAX

In a reclined posture, enact the stretching and flexing of awakening animals. Injecting new vitality into the sofa. The letter "R" in shape interprets nature.

Feel the tranquility and freedom in every moment with your heart.

The backrest is refined edging, like the continuous Kunlun Mountains.

The triple-proof linen is pure, leaving no trace of water. The Internal wrinkles are annotations of natural textures.

Why not indulge in a warm afternoon chat?

In moments of leisure, add a dash of relaxation and composure.

UR, like the sea, extensive and inclusive, leisurely and carefree.

UR, like a forest, feel pleasant and enjoy every breath.

No need to traverse mountains and hills. Sit on UR, and enjoy.