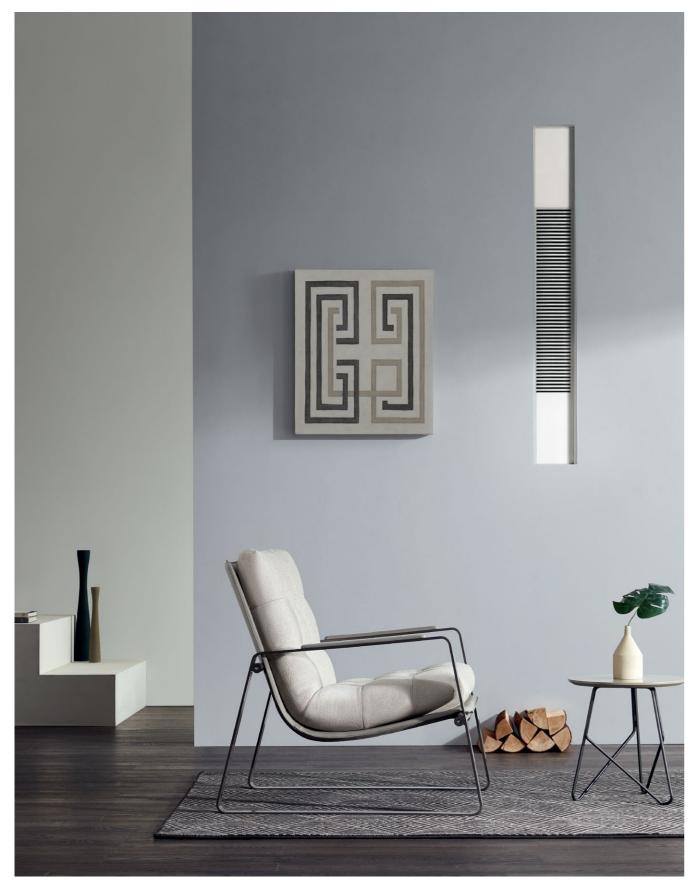

# UD GRACE

With a pen on one hand, and a glass of red wine on the other, sitting in UD and getting immersed in thinking while the music is on. D-shape is UD's elegant silhouette.

"The process of design includes seeking, discovering, and creating beauty, which is an innate mission for designers."

—Designer of UD CLAUDIO BELLINI DESIGN

As Château Lafite-Rothschild 1986 is classic for every red wine lover, UD may be the same to people who enjoy their personal space and time.

Uncluttered seat and smooth back bring UD its sleek appearance, showcasing an elegant and attractive space.

## Imported Material, Natural Comfort

The pure wool is imported from Denmark. The breathing woven material is resilient and crease-free.

Tipsy in UD, a kind of life attitude, a casual state of life.