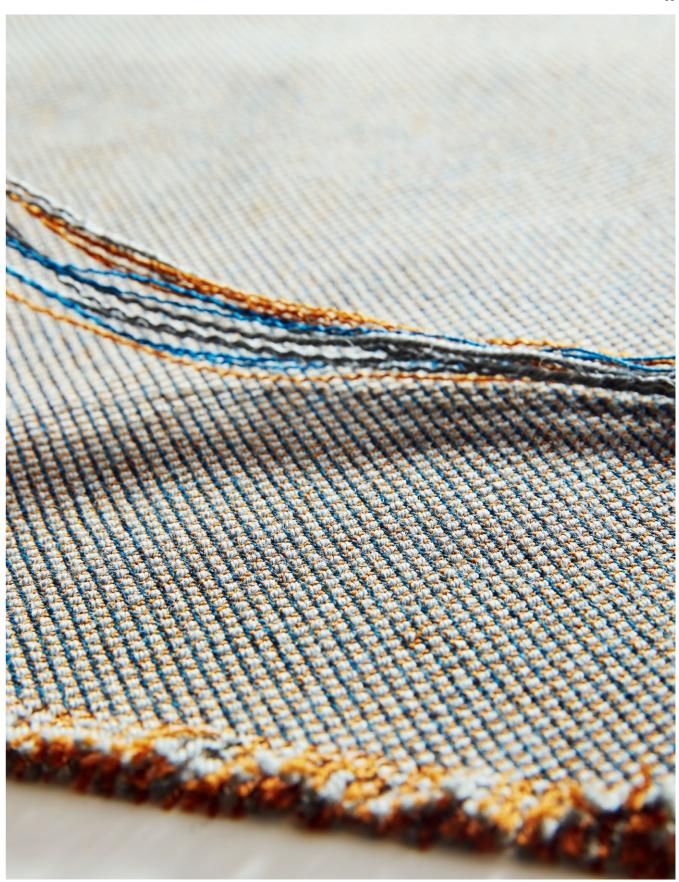

## Nature's Palette, Luxurious Dual Materials

Choose from two premium fabrics and dozens of nature-inspired colors. The litchi-textured leather, combined with cloud-like softness, is crafted through 70 intricate processes over 1,000 hours. The chenille-linen blend features vibrant, delicate hues, like a perfectly mixed cocktail.

### Jacquard Weave Originated from Han Dynasty Interwoven Landscape into the Picture

Interweaving yarns with jacquard weave technique after dyeing is a very delicate and difficult procedure, with which the scene will be manifested after more than 1000 times of weaving. Using this technique, U series allows you enjoy the ink painting during casual chat.