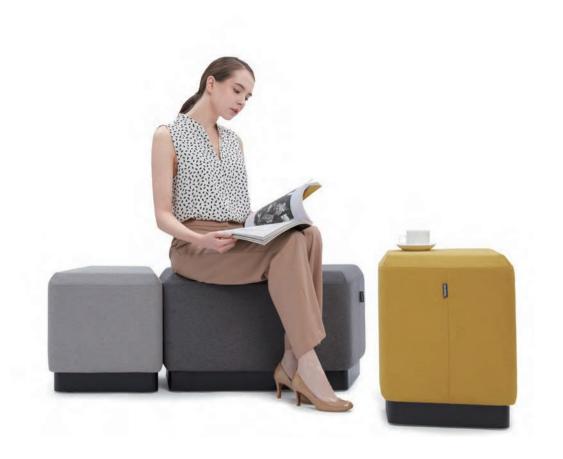

## UNIQUE AND **FUN**

The waterdrop-shaped Mine is unique and fun in shape. 4 colors available for choice, and can be spliced at your will. Like a rainbow shower, dropping inspiration down to earth.

The specially-designed outlet and concealed raceway guarantees the neatness of the desktop. The storage function of its base brings more convenience for you when you take a rest near it.

Mogee, known for its flexibility and variability, has become a social king in furniture world, and could be seen everywhere.