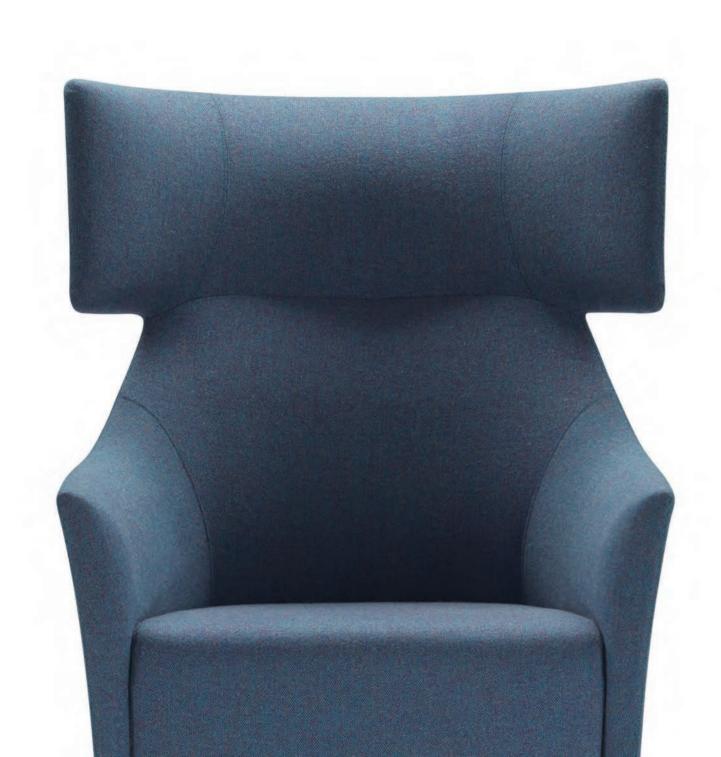

### Quietly Blooming

Nobody ever notices, but flowers always bloom quietly and unintentionally, trigging creative inspiration.

Flower. 2, bionically-designed, is equipped with tall and straight armrests and smooth lines, creating a space for human bodies to relax naturally.

### BOSS'S CABIN

The firm armrests, plump backrests and embracive posture give you a feeling of being hugged.