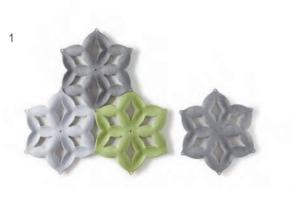

## ENERG

Break for 10 minutes, energy for the whole afternoon.

Snowflake-shaped Mine is made with acoustic PET felt. It is like a dream catcher, waiting for the presence of every single inspiration silently.