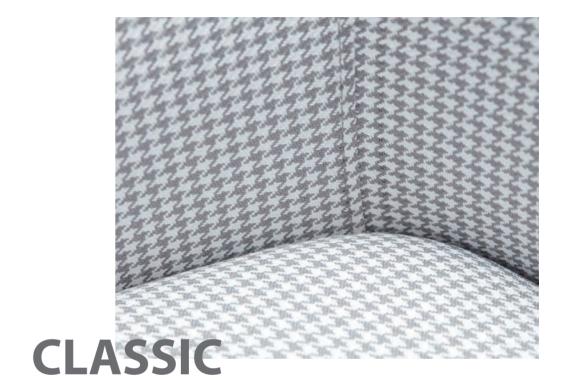

## BOSS'S CABIN

The well-arranged pattern of the brand new houndstooth fabric is leading the trend. It is classic, elegant and professional.

Learning to share, a compulsory course in life.

The new type of velvet flax is bicolored. Well-structured in color, easy on eyes, never bore you.