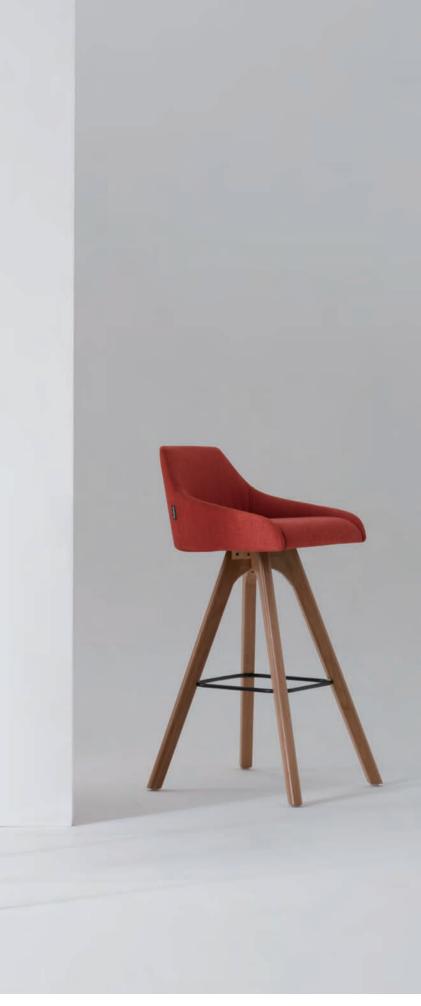

Sunones

It has no armrest. Simple, natural, flexible and free.

The barstool with concise mental legs and elegant wood legs is unique in style. Be it a casual party or a banquet, it is a perfect choice for treating your guests.