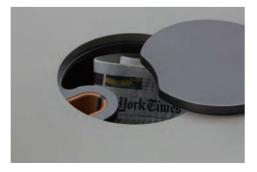

## UNIQUE AND **FUN**

The waterdrop-shaped Mine is unique and fun in shape. 4 colors available for choice, and can be spliced at your will. Like a rainbow shower, dropping inspiration down to earth.

The specially-designed outlet and concealed raceway guarantees the neatness of the desktop. The storage function of its base brings more convenience for you when you take a rest near it.