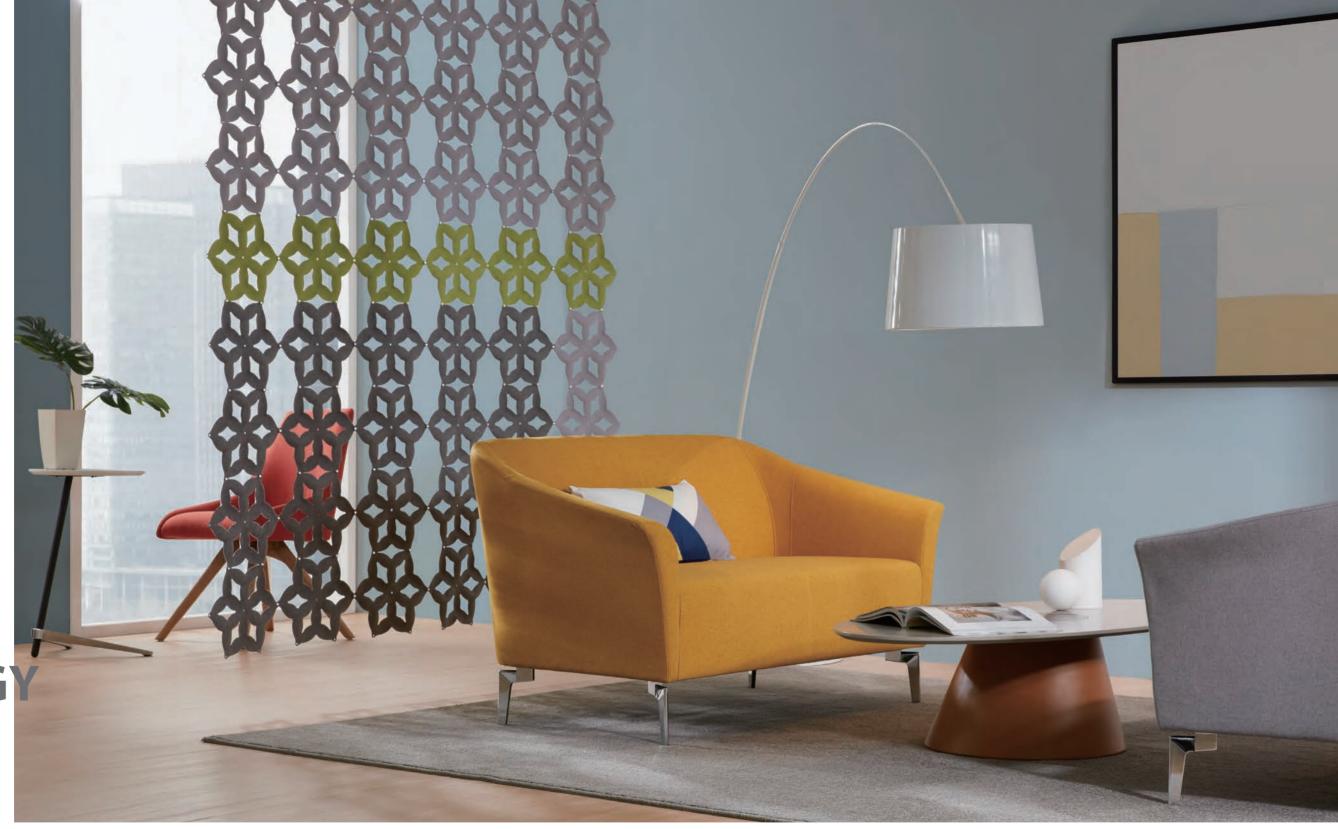

## ENERG

Break for 10 minutes, energy for the whole afternoon.

Snowflake-shaped Mine is made with acoustic PET felt. It is like a dream catcher, waiting for the presence of every single inspiration silently.

Camira flax imported from the UK is fine as silver sand in texture, and soothing as starry sky in color.

ic gathers a group.