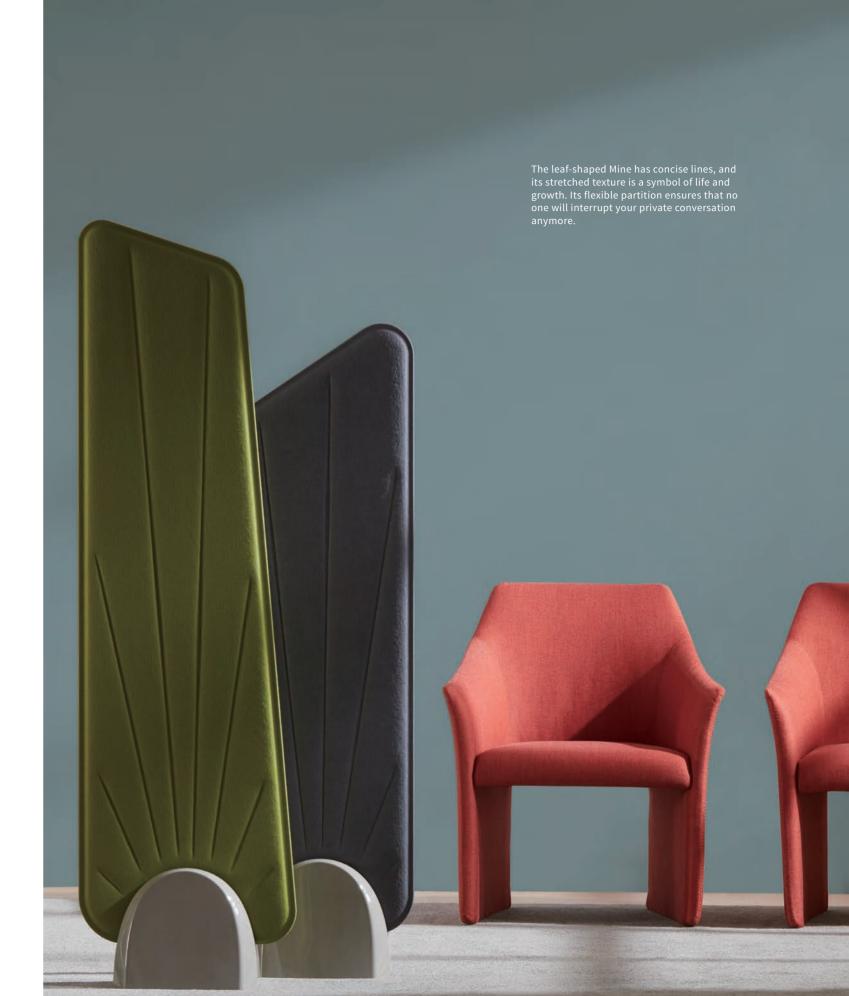

## UNIQUE AND **FUN**

The waterdrop-shaped Mine is unique and fun in shape. 4 colors available for choice, and can be spliced at your will. Like a rainbow shower, dropping inspiration down to earth.

The specially-designed outlet and concealed raceway guarantees the neatness of the desktop. The storage function of its base brings more convenience for you when you take a rest near it.