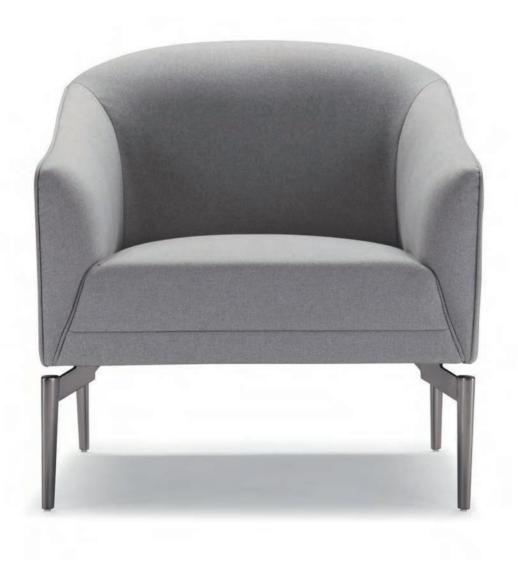

### Quietly Blooming

Nobody ever notices, but flowers always bloom quietly and unintentionally, trigging creative inspiration.

Flower. 2, bionically-designed, is equipped with tall and straight armrests and smooth lines, creating a space for human bodies to relax naturally.

### BOSS'S CABIN

The firm armrests, plump backrests and embracive posture give you a feeling of being hugged.

### Why your imagination is boxed?

We always focus on user-friendly design, devote ourselves to solving different needs of different space, and try to provide more choices of

Lounge Chair

SF40.1.YR SF40.1.MR W720\*D730\*H1030(mm)