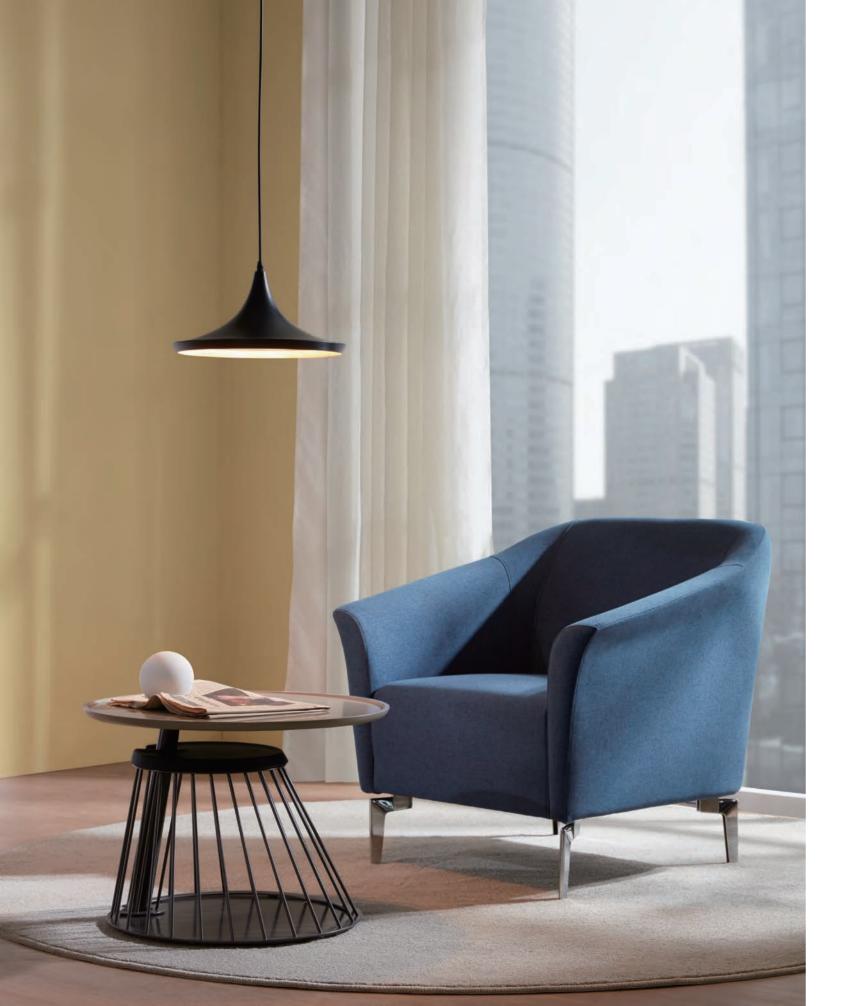

### F2 | F1 | F8

When you are happy, you share your great news with every friend seated at teatime.

When you feel lost, you hope to be left alone, lean your head against the sofa, and close eyes to separate yourself from this awful world for a while.

When you are sitting idly, you prefer to lay your hands on the armrest, tapping the surface with your fingers, and thinking of nothing.

When you are waiting, you always check your tie, button up your shirt to the second button, and make sure you have brought out the best in yourself.

When you are pondering, you rub the sofa surface, observe every detail closely, and lost yourself in thoughts, expecting the kick of inspiration.

When you are in discussion, you listen to every opinion carefully, and nod your head when you agree, roll your eyes when you don't.

We change, all for you, for all these smalls details of you.

Be summer flowers, be sofa lovers.