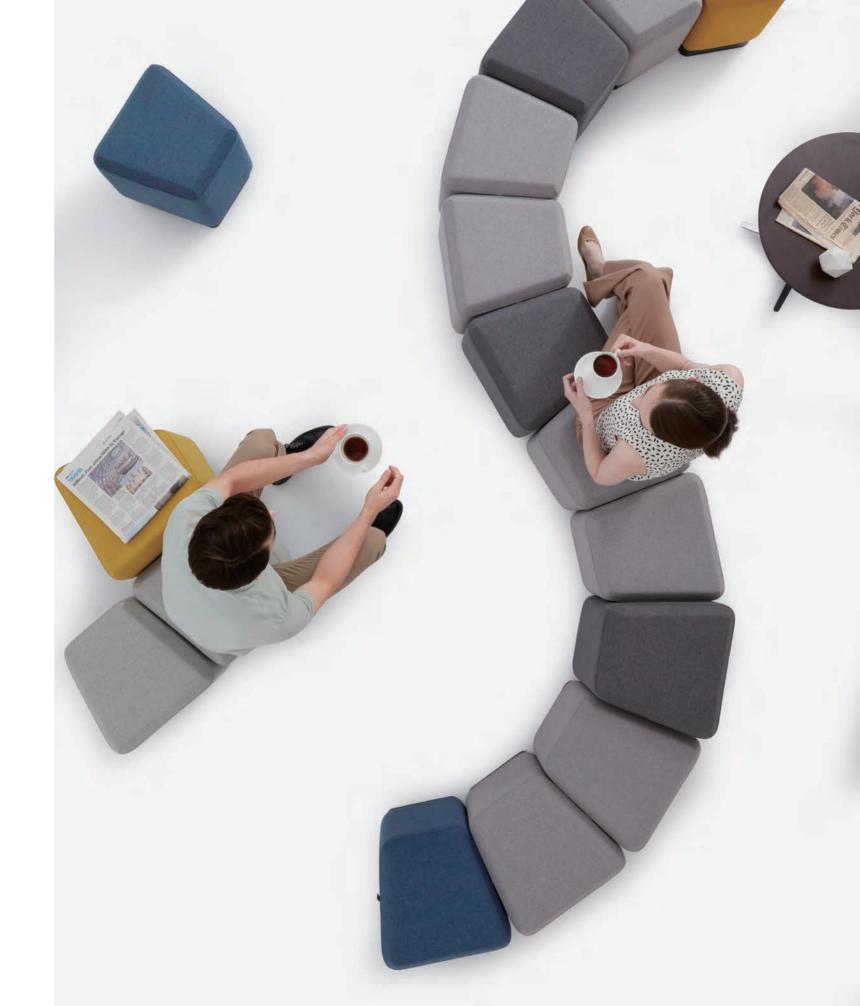

## UNIQUE AND **FUN**

The waterdrop-shaped Mine is unique and fun in shape. 4 colors available for choice, and can be spliced at your will. Like a rainbow shower, dropping inspiration down to earth.

The specially-designed outlet and concealed raceway guarantees the neatness of the desktop. The storage function of its base brings more convenience for you when you take a rest near it.

Mogee, known for its flexibility and variability, has become a social king in furniture world, and could be seen everywhere.

The U-shape edge of Mogee could effectively prevent small objects from falling. Again, prove your good taste.

service.

The half-enwrapped headrest is stereoscopic; it could perfectly fit the curve of your head and spine. No matter what posture you are in, it could protect your body and ease your pressure.