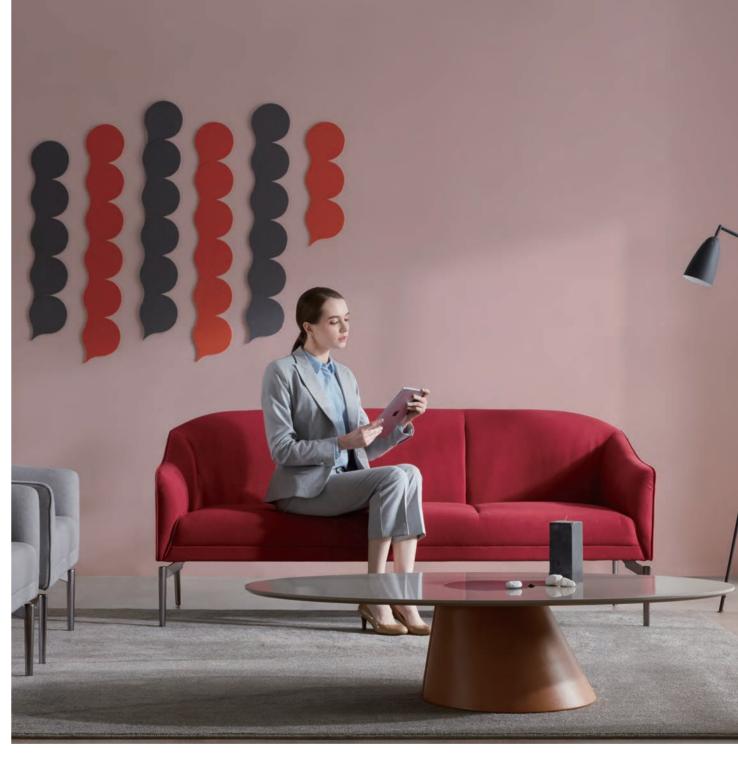

### Quietly Blooming

Nobody ever notices, but flowers always bloom quietly and unintentionally, trigging creative inspiration.

Flower. 2, bionically-designed, is equipped with tall and straight armrests and smooth lines, creating a space for human bodies to relax naturally.

### BOSS'S CABIN

The firm armrests, plump backrests and embracive posture give you a feeling of being hugged.