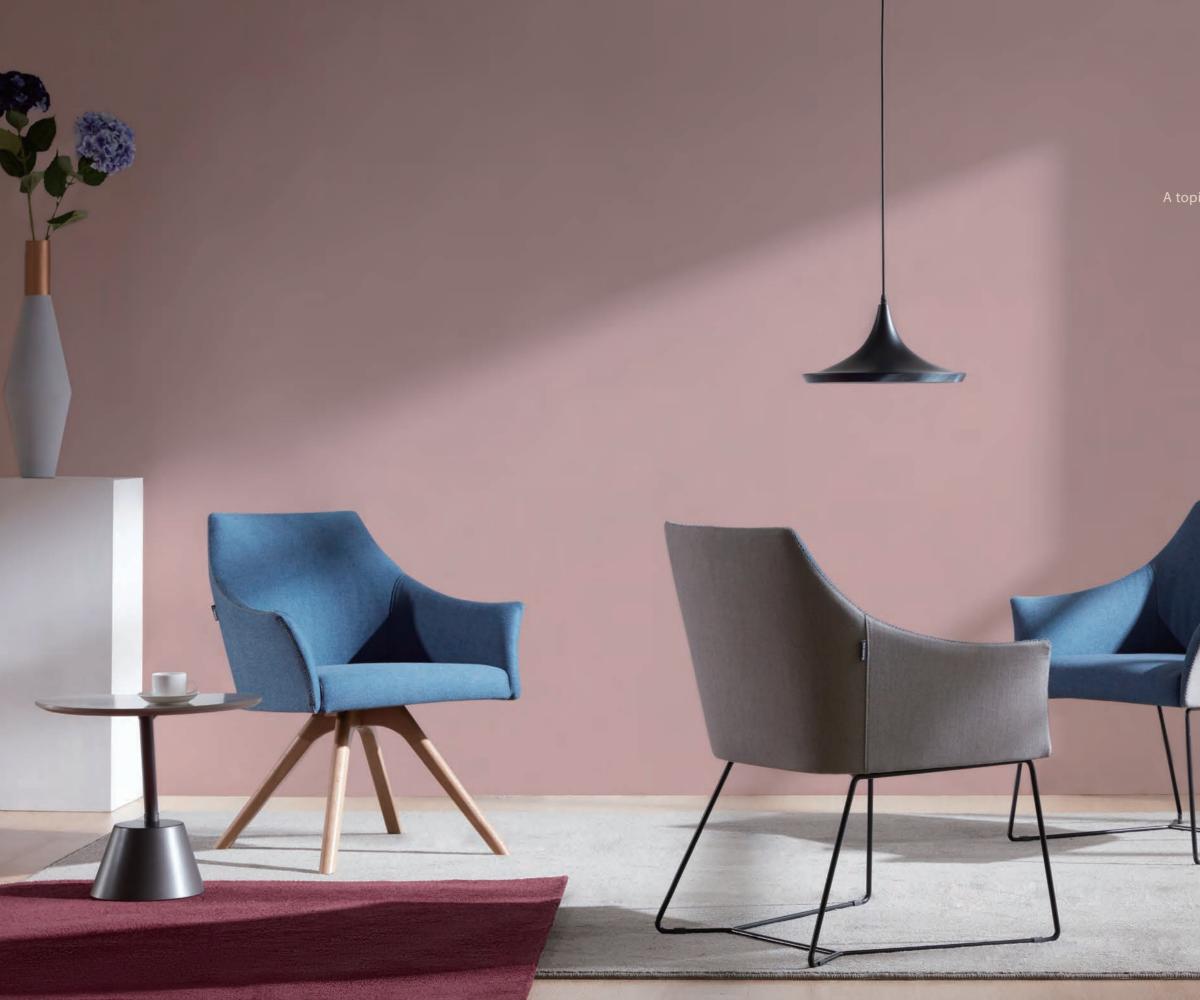

#### Balance between Dynamic and Static Flower. 1, small and cute. Sometimes it stays still, and sometimes could be flexible. What a sweet travel companion.

Work happily, because you are home.

Inspired by the color change in petals, which is changing gradually from inside to outside, Flower. 1 is made of bicolored spliced fabric, and thus offers you a brand new visual feast.

You never feel bored around these universal tea tables. The ingenious combination of mellow and concise table top and irregularlyshaped legs could meet every social need of yours.

The newly-added leather pattern is made of first-class top layer leather with bright luster. Enjoy the luxury experience it gives you. Sit down, and feel the gentle bounce it brings.