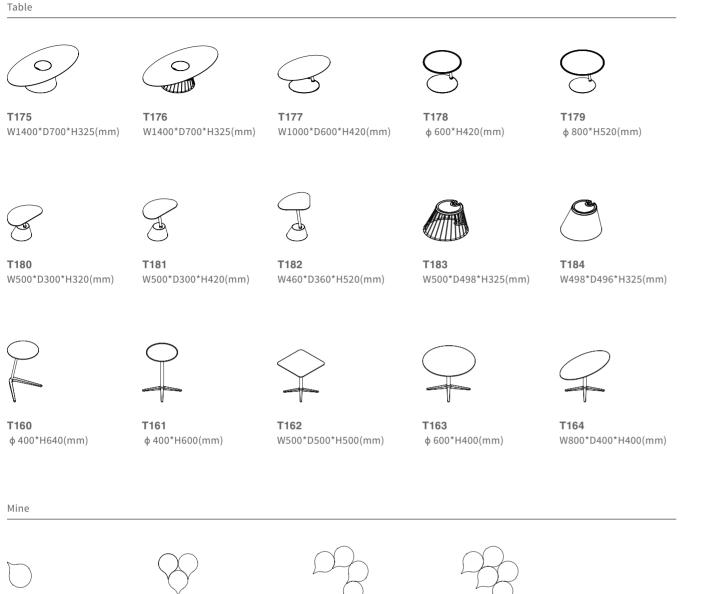

### Coffee Table

| P11/12/15/   | T175 |                     |
|--------------|------|---------------------|
| 16/17/18     | T176 | P40/41/43/44        |
| P33/34       | T177 | P45/46<br>P41/43/44 |
| P21/22       | T178 |                     |
|              | T179 |                     |
| P45          | T180 |                     |
| P26/29/30    | T181 | D49/40/             |
| P45          | T182 | P48/49/<br>50/51/52 |
| P21/22       | T183 |                     |
|              | T184 |                     |
| P17/18/44    | T160 |                     |
| P51/52       | T161 |                     |
| P43          | T162 |                     |
| P23/24/41/42 | T163 |                     |
|              | T164 |                     |
|              |      |                     |