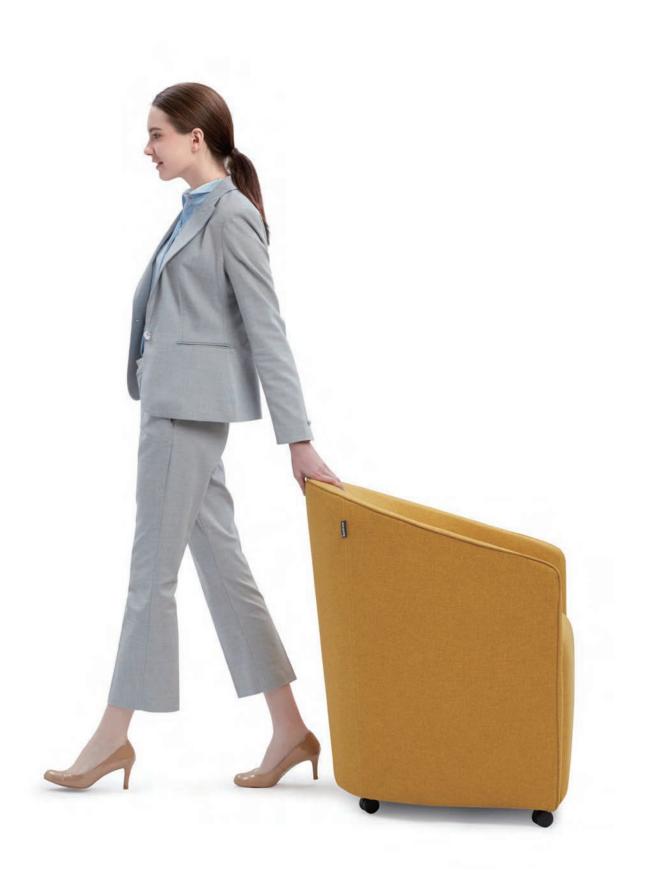

Mogee, known for its flexibility and variability, has become a social king in furniture world, and could be seen everywhere.

The U-shape edge of Mogee could effectively prevent small objects from falling. Again, prove your good taste.

service.

The half-enwrapped headrest is stereoscopic; it could perfectly fit the curve of your head and spine. No matter what posture you are in, it could protect your body and ease your pressure.