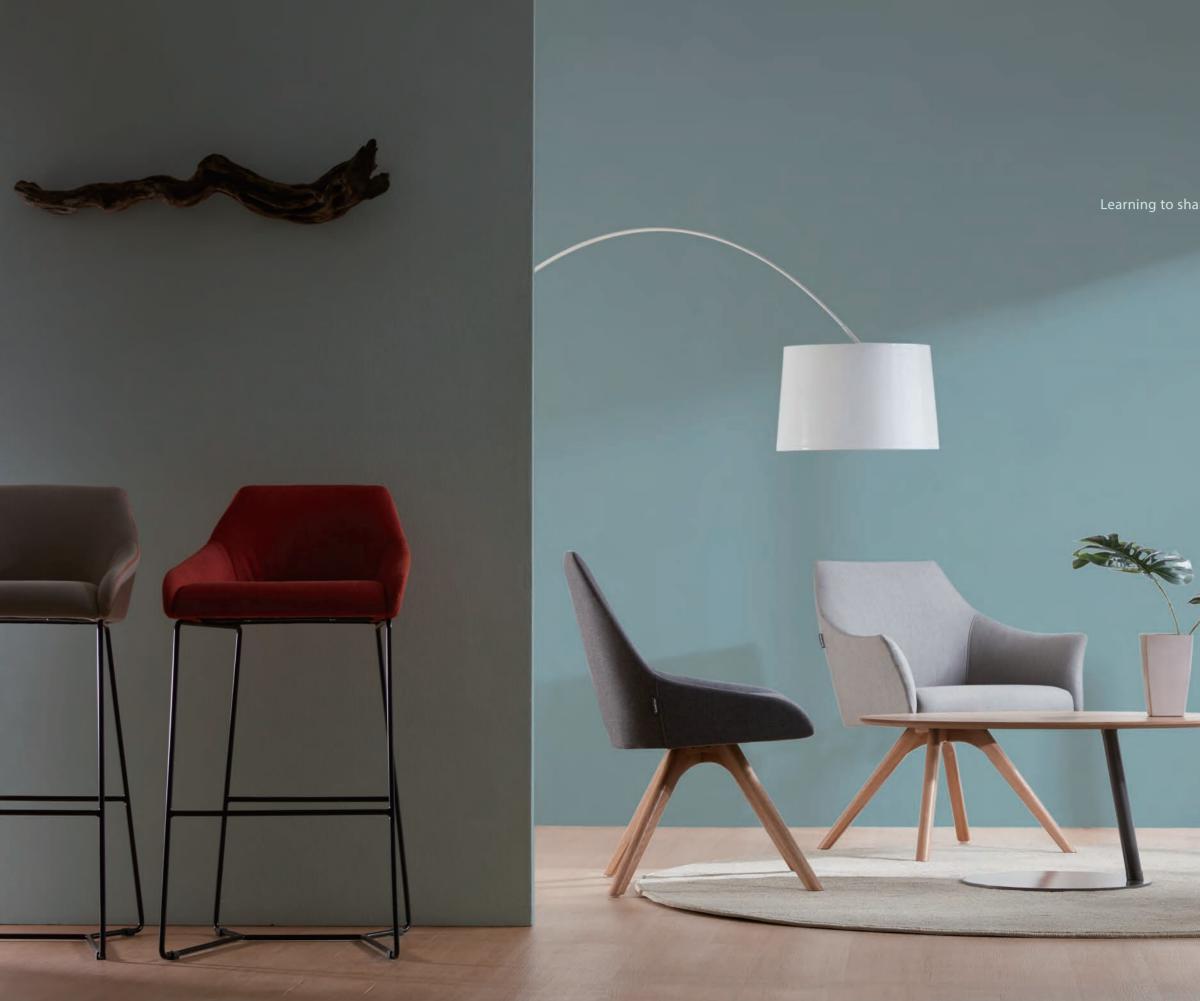

## BOSS'S CABIN

The well-arranged pattern of the brand new houndstooth fabric is leading the trend. It is classic, elegant and professional.

Learning to share, a compulsory course in life.

The new type of velvet flax is bicolored. Well-structured in color, easy on eyes, never bore you.