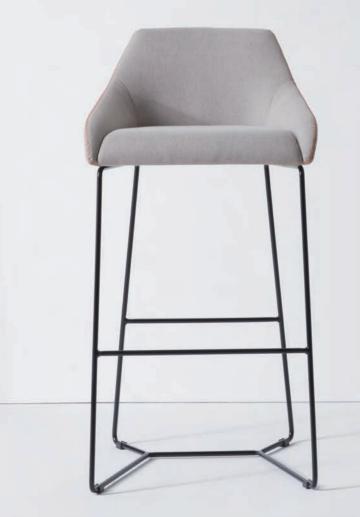

Sunones

It has no armrest. Simple, natural, flexible and free.

The barstool with concise mental legs and elegant wood legs is unique in style. Be it a casual party or a banquet, it is a perfect choice for treating your guests.