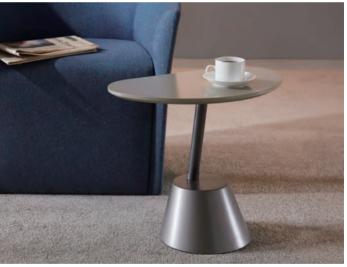

You never feel bored around these universal tea tables. The ingenious combination of mellow and concise table top and irregularlyshaped legs could meet every social need of yours.

The newly-added leather pattern is made of first-class top layer leather with bright luster. Enjoy the luxury experience it gives you. Sit down, and feel the gentle bounce it brings.