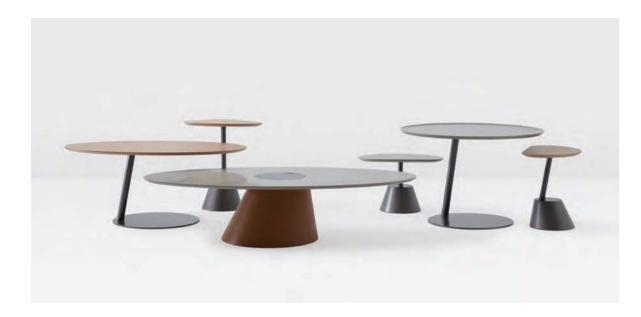

## UNIQUE AND **FUN**

The waterdrop-shaped Mine is unique and fun in shape. 4 colors available for choice, and can be spliced at your will. Like a rainbow shower, dropping inspiration down to earth.

The specially-designed outlet and concealed raceway guarantees the neatness of the desktop. The storage function of its base brings more convenience for you when you take a rest near it.

Mogee, known for its flexibility and variability, has become a social king in furniture world, and could be seen everywhere.

The U-shape edge of Mogee could effectively prevent small objects from falling. Again, prove your good taste.

service.

The half-enwrapped headrest is stereoscopic; it could perfectly fit the curve of your head and spine. No matter what posture you are in, it could protect your body and ease your pressure.