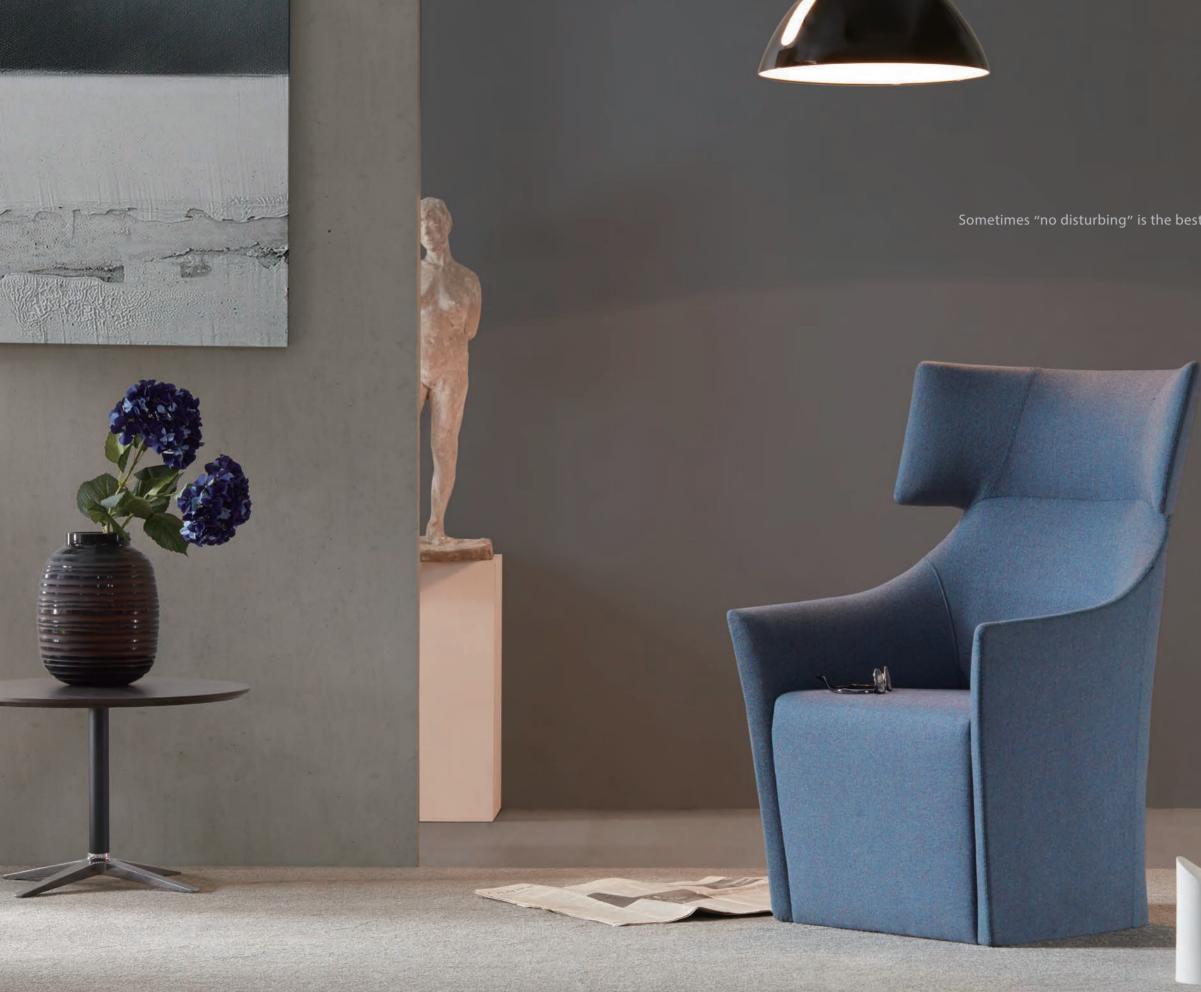

### BOSS'S CABIN

The firm armrests, plump backrests and embracive posture give you a feeling of being hugged.

The U-shape edge of Mogee could effectively prevent small objects from falling. Again, prove your good taste.

service.

The half-enwrapped headrest is stereoscopic; it could perfectly fit the curve of your head and spine. No matter what posture you are in, it could protect your body and ease your pressure.