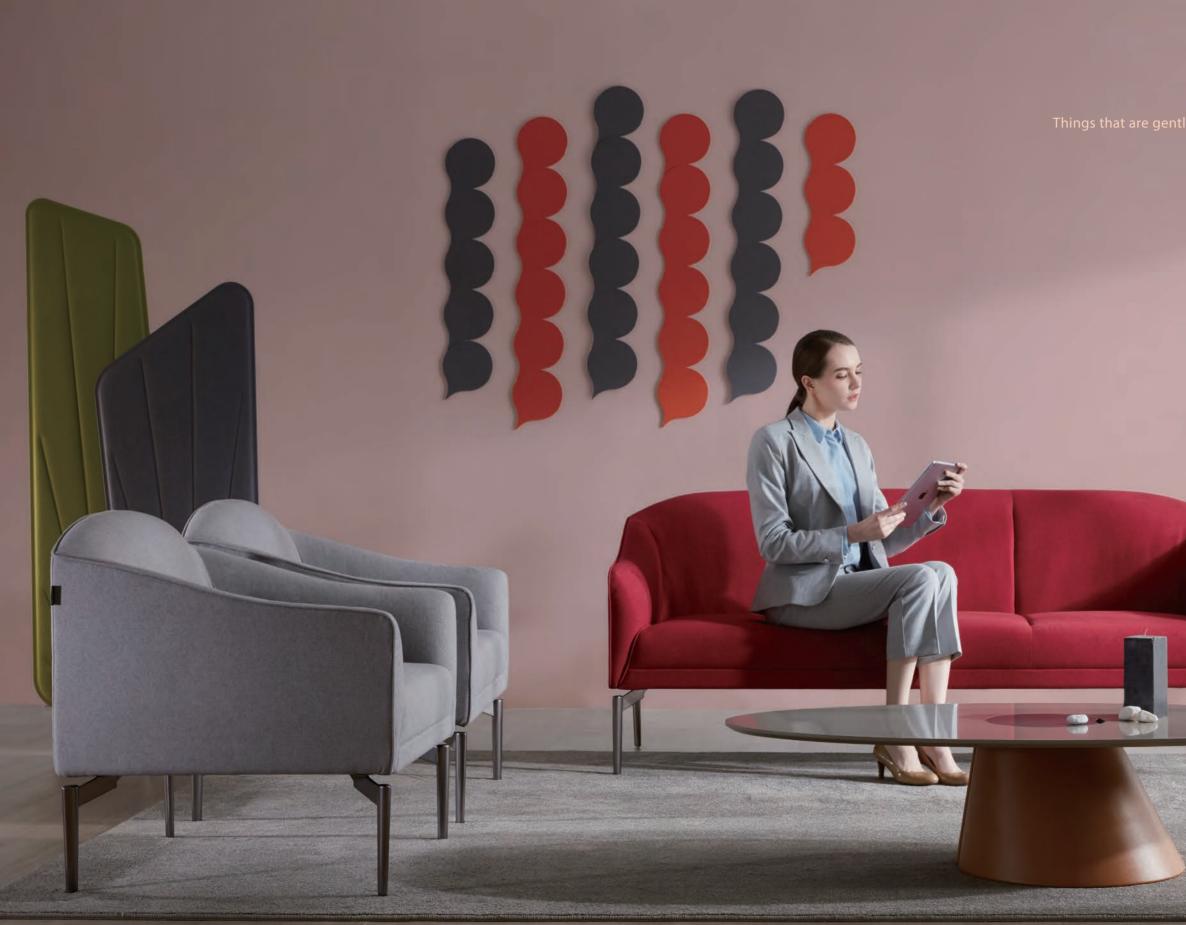

## UNIQUE AND **FUN**

The waterdrop-shaped Mine is unique and fun in shape. 4 colors available for choice, and can be spliced at your will. Like a rainbow shower, dropping inspiration down to earth.

The specially-designed outlet and concealed raceway guarantees the neatness of the desktop. The storage function of its base brings more convenience for you when you take a rest near it.

Mogee, known for its flexibility and variability, has become a social king in furniture world, and could be seen everywhere.