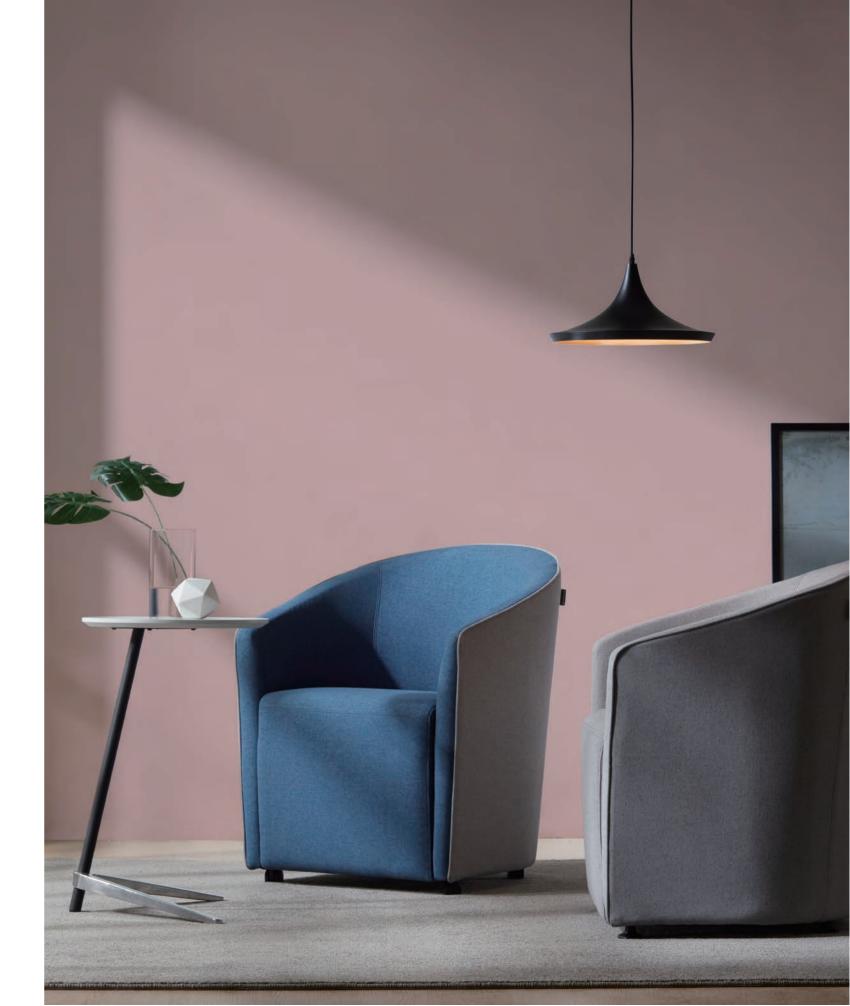

#### Balance between Dynamic and Static Flower. 1, small and cute. Sometimes it stays still, and sometimes could be flexible. What a sweet travel companion.

Work happily, because you are home.

Inspired by the color change in petals, which is changing gradually from inside to outside, Flower. 1 is made of bicolored spliced fabric, and thus offers you a brand new visual feast.

You never feel bored around these universal tea tables. The ingenious combination of mellow and concise table top and irregularlyshaped legs could meet every social need of yours.

The newly-added leather pattern is made of first-class top layer leather with bright luster. Enjoy the luxury experience it gives you. Sit down, and feel the gentle bounce it brings.