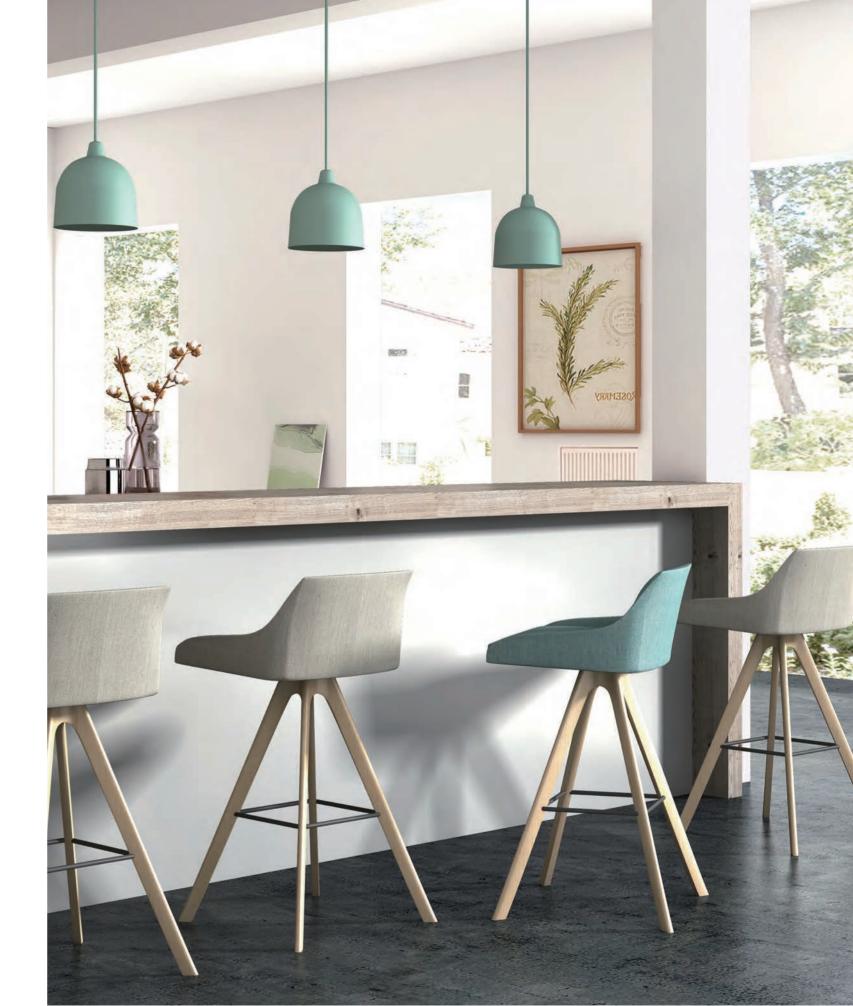

Sunones

It has no armrest. Simple, natural, flexible and free.

The barstool with concise mental legs and elegant wood legs is unique in style. Be it a casual party or a banquet, it is a perfect choice for treating your guests.