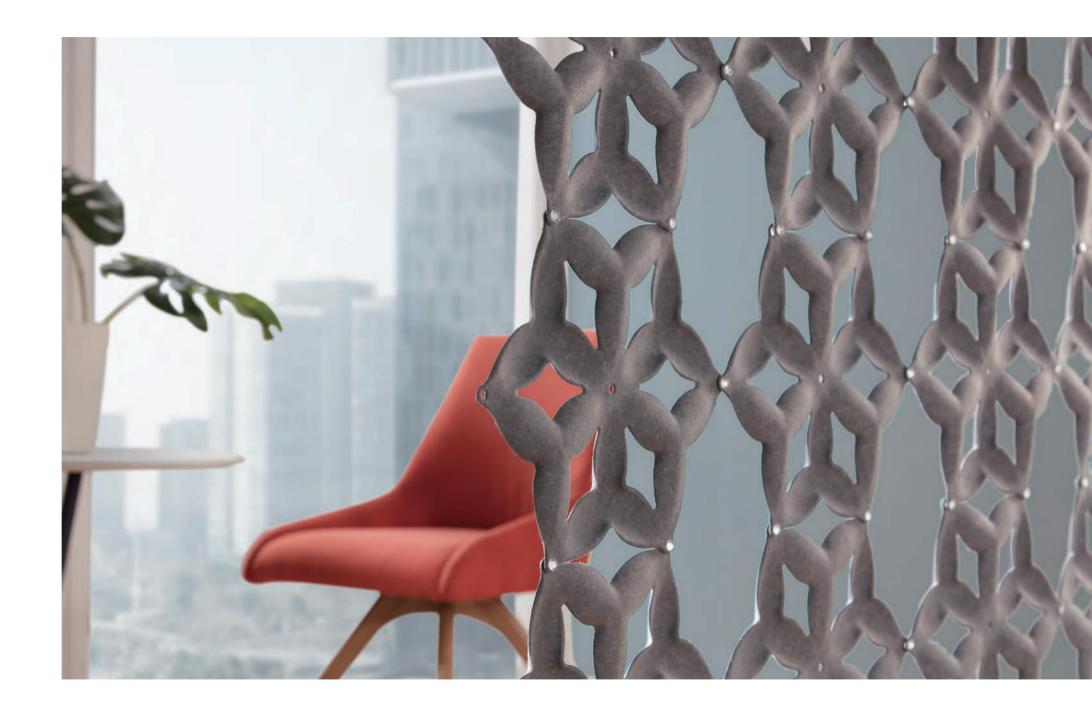

## ENERG

Break for 10 minutes, energy for the whole afternoon.

Snowflake-shaped Mine is made with acoustic PET felt. It is like a dream catcher, waiting for the presence of every single inspiration silently.

Camira flax imported from the UK is fine as silver sand in texture, and soothing as starry sky in color.

ic gathers a group.