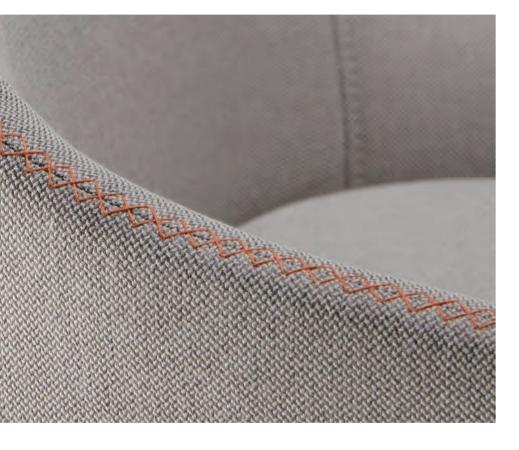

# X-form

It is stitched purely by hands in the last procedure. No more coldness and order of machines, stitched in an X-form, exquisite and gentle.