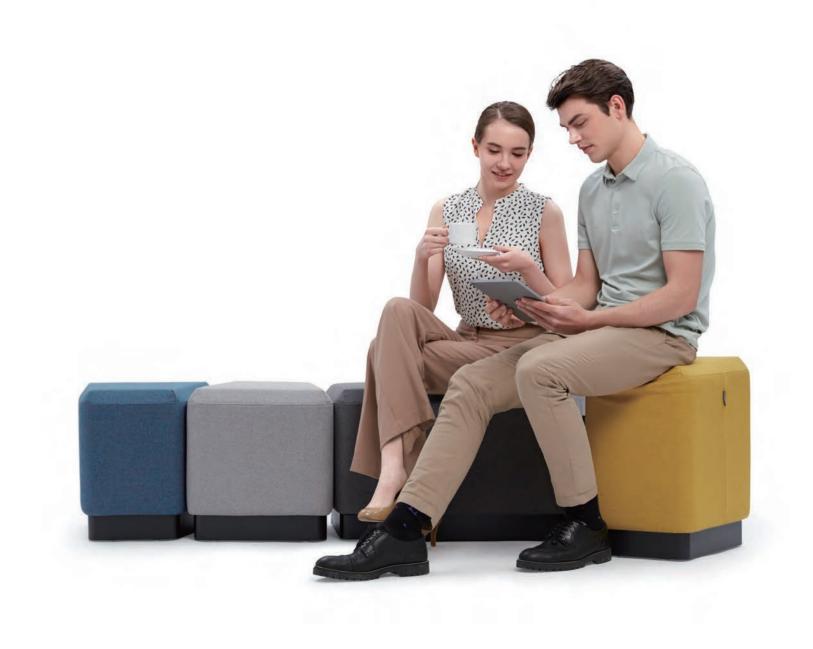

Mogee, known for its flexibility and variability, has become a social king in furniture world, and could be seen everywhere.

The U-shape edge of Mogee could effectively prevent small objects from falling. Again, prove your good taste.

service.

The half-enwrapped headrest is stereoscopic; it could perfectly fit the curve of your head and spine. No matter what posture you are in, it could protect your body and ease your pressure.