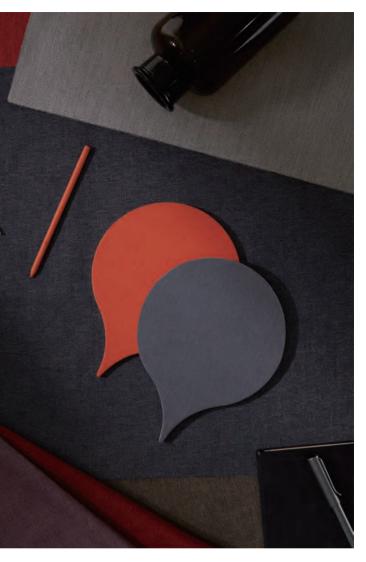

## UNIQUE AND **FUN**

The waterdrop-shaped Mine is unique and fun in shape. 4 colors available for choice, and can be spliced at your will. Like a rainbow shower, dropping inspiration down to earth.

The specially-designed outlet and concealed raceway guarantees the neatness of the desktop. The storage function of its base brings more convenience for you when you take a rest near it.