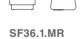

## COMFORTABLE VIGOROUS VIBRANT VIBRANT VARIOUS

2

110

| F.2                         |                           | F.1                       |
|-----------------------------|---------------------------|---------------------------|
| SF40.1.YR<br>SF40.1.MR      | P23/24/25/<br>26 /53      | SF35.1.CN.<br>SF35.1.MR.  |
| SF41.1.YR<br>SF41.1.MR      | P53                       | SF35.1.CN.<br>SF35.1.MR.  |
| SF42.1.YR<br>SF42.1.MR      | P28                       |                           |
| SF43.1.YR.G<br>SF43.1.MR.G  | P29/30                    | F.8                       |
| SF43.1.YR.M<br>SF43.1.MR.M  | P29/30/33/34              | SF36.2.MR<br>SF36.2.YR    |
| SF43.1.YR.S<br>SF43.1.MR.S  |                           | SF36.1.MR<br>SF36.1.YR    |
| SF43.1.YR .Y<br>SF43.1.MR.Y | P31/32                    | SF36.1.G.M<br>SF36.1.G.YF |
| SF44.1.YR.M<br>SF44.1.MR.M  | P18/19/20/<br>33/34/35/36 |                           |
| SF44.1.YR.S<br>SF44.1.MR.S  | P52                       |                           |
| SF44.1.YR.Y<br>SF44.1.MR.Y  |                           |                           |
| SF45.1.YR.M<br>SF45.1.MR.M  | P37/38/53                 |                           |
| SF45.1.YR.G<br>SF45.1.MR.G  | P33/34/37/38              |                           |
| SF65.1.MR                   | P11/12                    |                           |
| SF65.2.MR                   |                           |                           |
| SF65.3.MR                   | P11/12/16/42/53           |                           |
| SF64.1.MR                   | P21                       |                           |
| SF64.2.MR                   | P17/18                    |                           |
| SF64.3.MR                   | P54                       |                           |
|                             |                           |                           |

SF35.1.CN.G SF35.1.MR.G W640\*D660\*H790\*460(mm)

Stool

SF36.2.MR SF36.2.YR W800\*D400\*H430(mm)

SF36.1.YR W420\*D400\*H430(mm)

SF65.3.MR W1880\*D730\*H780\*430(mm)

SF65.1.MR W780\*D730\*H780\*430(mm)

SF64.1.MR W760\*D720\*H800\*460(mm)