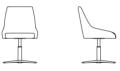

#### Balance between Dynamic and Static Flower. 1, small and cute. Sometimes it stays still, and sometimes could be flexible. What a sweet travel companion.

Work happily, because you are home.

Inspired by the color change in petals, which is changing gradually from inside to outside, Flower. 1 is made of bicolored spliced fabric, and thus offers you a brand new visual feast.

You never feel bored around these universal tea tables. The ingenious combination of mellow and concise table top and irregularlyshaped legs could meet every social need of yours.

The newly-added leather pattern is made of first-class top layer leather with bright luster. Enjoy the luxury experience it gives you. Sit down, and feel the gentle bounce it brings.