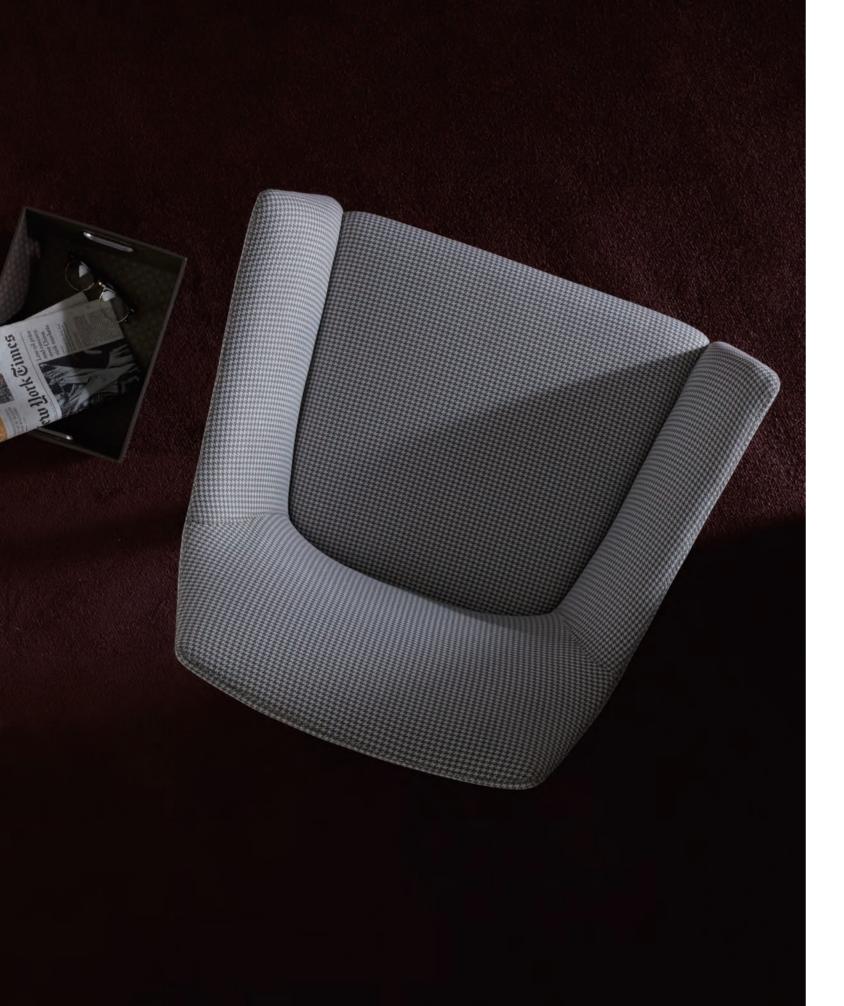

## BOSS'S CABIN

The well-arranged pattern of the brand new houndstooth fabric is leading the trend. It is classic, elegant and professional.

Learning to share, a compulsory course in life.

The new type of velvet flax is bicolored. Well-structured in color, easy on eyes, never bore you.