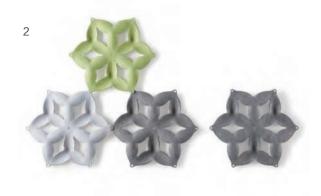

## ENERG

Break for 10 minutes, energy for the whole afternoon.

Snowflake-shaped Mine is made with acoustic PET felt. It is like a dream catcher, waiting for the presence of every single inspiration silently.