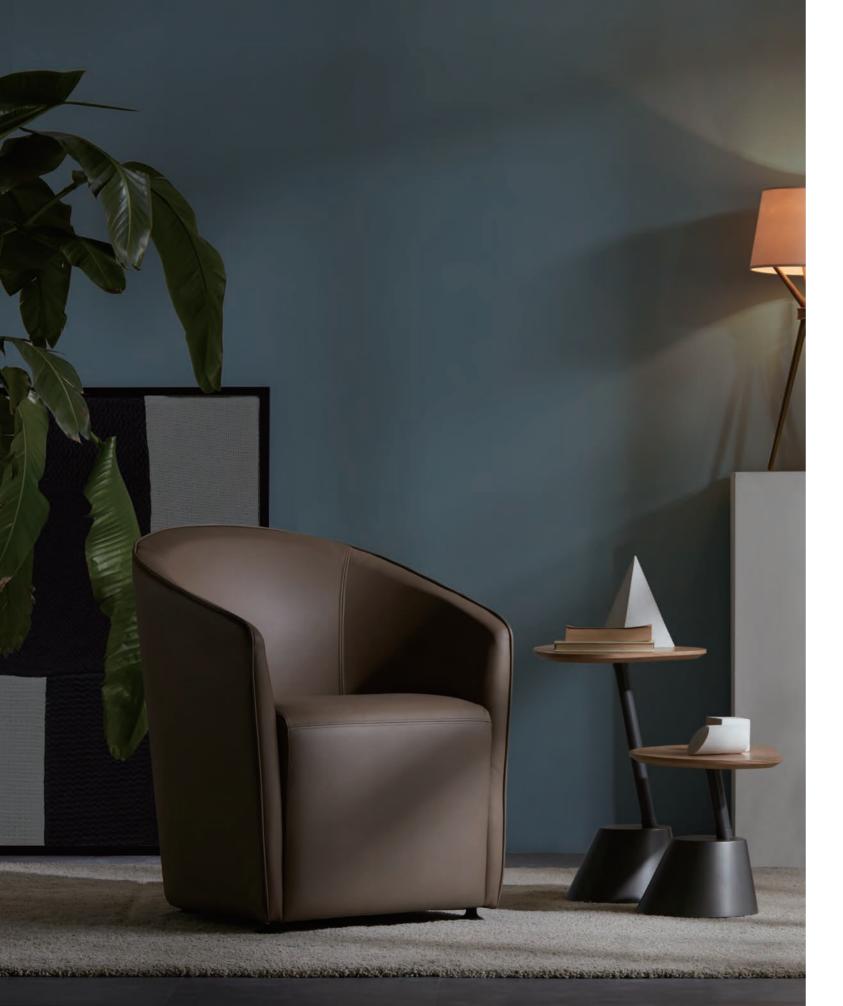

#### Endless Joy Flower. 8, modularized design, unconventional splicing, free-matched color, create a different angle for your next topic.

Combined ingeniously, it can be used anytime and anywhere. Either for a little chitchat, or the afternoon reading, cozy and free.