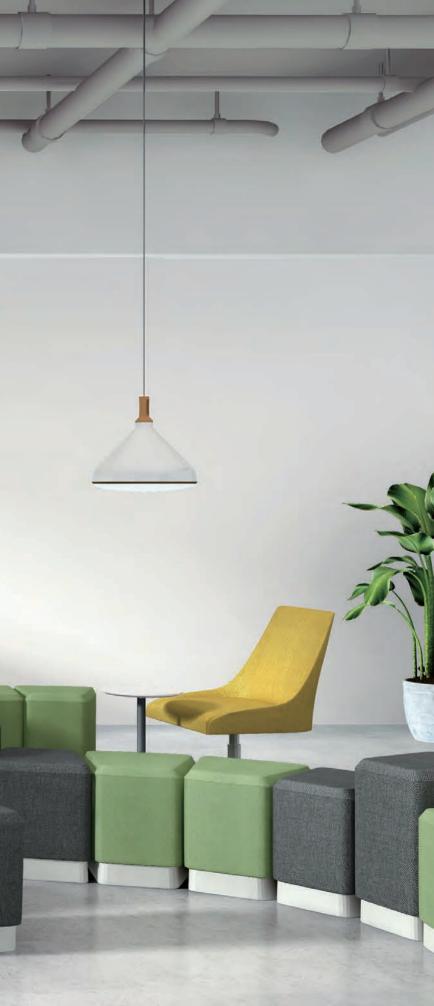

## UNIQUE AND **FUN**

The waterdrop-shaped Mine is unique and fun in shape. 4 colors available for choice, and can be spliced at your will. Like a rainbow shower, dropping inspiration down to earth.

The specially-designed outlet and concealed raceway guarantees the neatness of the desktop. The storage function of its base brings more convenience for you when you take a rest near it.

Mogee, known for its flexibility and variability, has become a social king in furniture world, and could be seen everywhere.