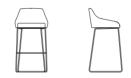

Sunones

It has no armrest. Simple, natural, flexible and free.

The barstool with concise mental legs and elegant wood legs is unique in style. Be it a casual party or a banquet, it is a perfect choice for treating your guests.