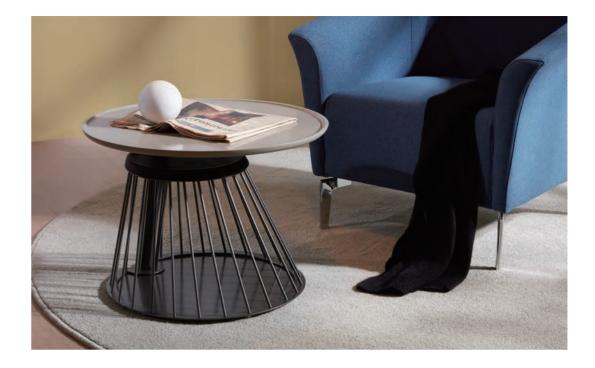

You never feel bored around these universal tea tables. The ingenious combination of mellow and concise table top and irregularlyshaped legs could meet every social need of yours.

The newly-added leather pattern is made of first-class top layer leather with bright luster. Enjoy the luxury experience it gives you. Sit down, and feel the gentle bounce it brings.