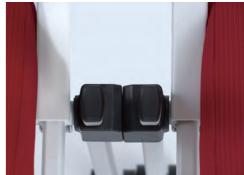

Light and breathable mesh provides you intimate care.

Arc hollow design, flexible tilting.

Flexible back castor, fixed front nail.

With connector, chairs can be jointed together.

Innovative feature, one chair for multi-application.