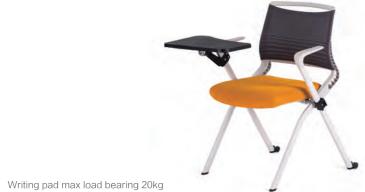

### Arms

Moonlight White

CP19PL/PG Training chair W525\*D600\*H890 W525\*D600\*H890

CP19BA Training chair W525\*D600\*H880 SL460

Chair seat

ΑН