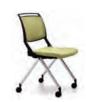

Human engineering, Superb seating experience

Human engineering is perfectly demonstrated by the fitnessof natural extension of spine.

The introduction of fixed hand rest enhances both health and comfort.

Light and breathable mesh provides you intimate care.

Arc hollow design, flexible tilting.

Flexible back castor, fixed front nail.

With connector, chairs can be jointed together.

Innovative feature, one chair for multi-application.

### Arms

Moonlight White

CP19PL/PG Training chair W525\*D600\*H890 W525\*D600\*H890

CP19BA Training chair W525\*D600\*H880 SL460

Chair seat

ΑН