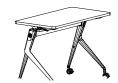

Easy to fold, saveboth time and energy

The fold ability offers limited meeting space with endless possibility.

Swift change of form and various combination. When not in use, folding helps to create neat and ordered space.