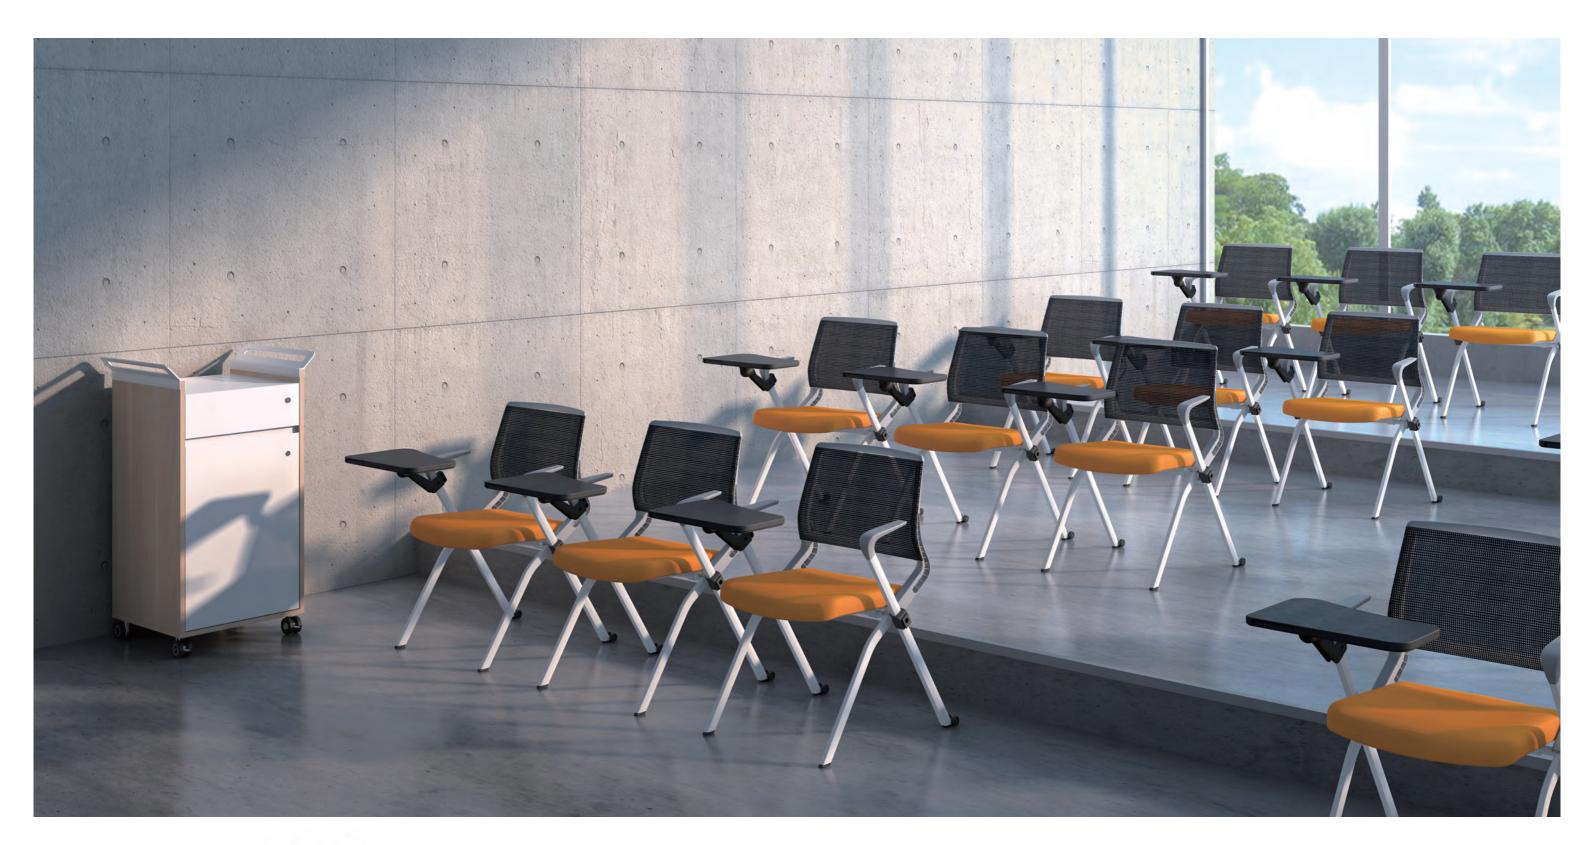

Easy to fold, saveboth time and energy

The fold ability offers limited meeting space with endless possibility.

Swift change of form and various combination. When not in use, folding helps to create neat and ordered space.

Human engineering, Superb seating experience

Human engineering is perfectly demonstrated by the fitnessof natural extension of spine.

The introduction of fixed hand rest enhances both health and comfort.

Light and breathable mesh provides you intimate care.

Arc hollow design, flexible tilting.

Flexible back castor, fixed front nail.

With connector, chairs can be jointed together.

Innovative feature, one chair for multi-application.