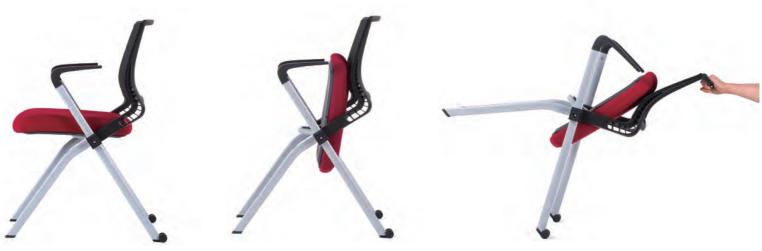

Easy to fold, saveboth time and energy

The fold ability offers limited meeting space with endless possibility.

Swift change of form and various combination. When not in use, folding helps to create neat and ordered space.

Light and breathable mesh provides you intimate care.

Arc hollow design, flexible tilting.

Flexible back castor, fixed front nail.

With connector, chairs can be jointed together.

Innovative feature, one chair for multi-application.