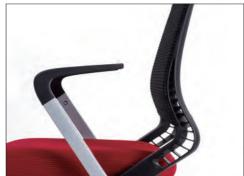

Light and breathable mesh provides you intimate care.

Arc hollow design, flexible tilting.

Flexible back castor, fixed front nail.

With connector, chairs can be jointed together.

Innovative feature, one chair for multi-application.