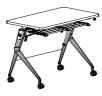

Easy to fold, saveboth time and energy

The fold ability offers limited meeting space with endless possibility.

Swift change of form and various combination. When not in use, folding helps to create neat and ordered space.

## Trans

Moveable Training Desk W1500\*D700\*H750 W1600\*D800\*H750 W1800\*D900\*H750

Fixed Training Desk W1800\*D900\*H750

W1500\*D700\*H750 W1600\*D800\*H750