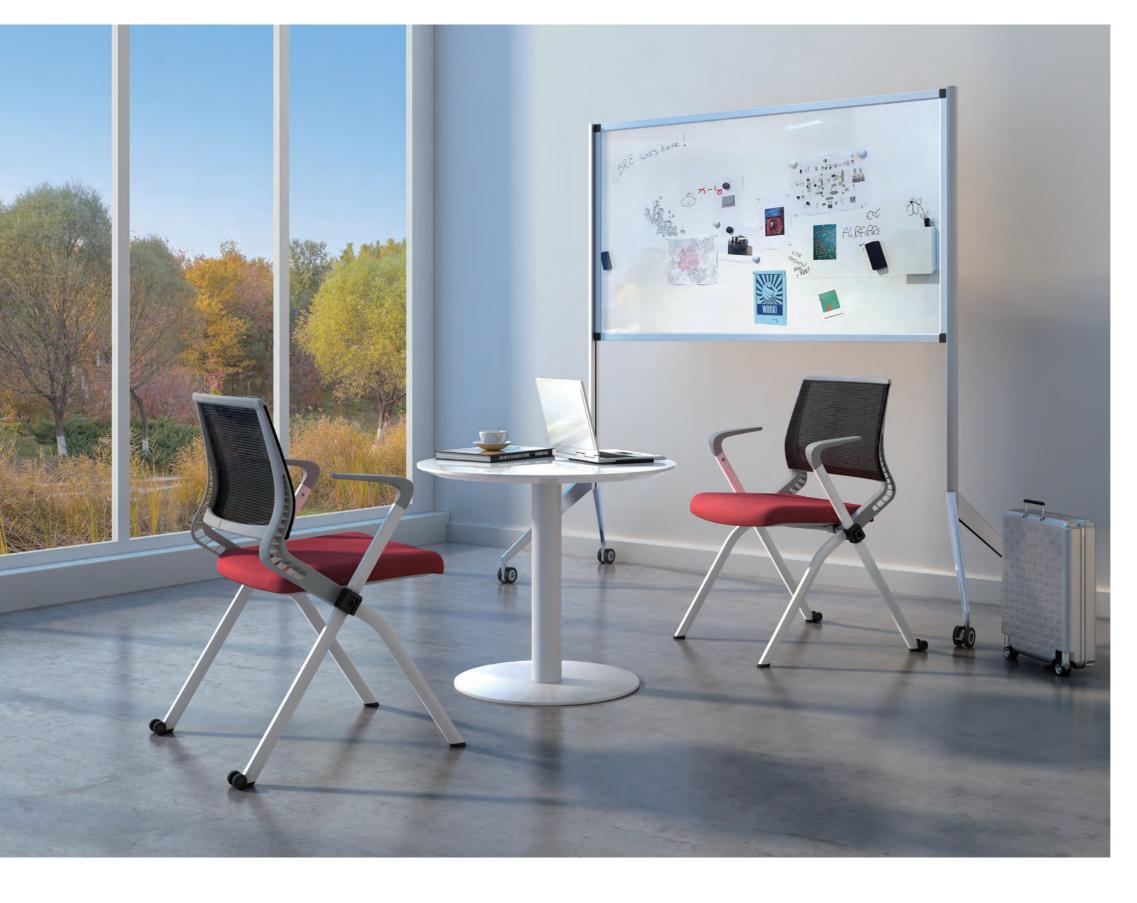

Light and breathable mesh provides you intimate care.

Arc hollow design, flexible tilting.

Flexible back castor, fixed front nail.

With connector, chairs can be jointed together.

Innovative feature, one chair for multi-application.