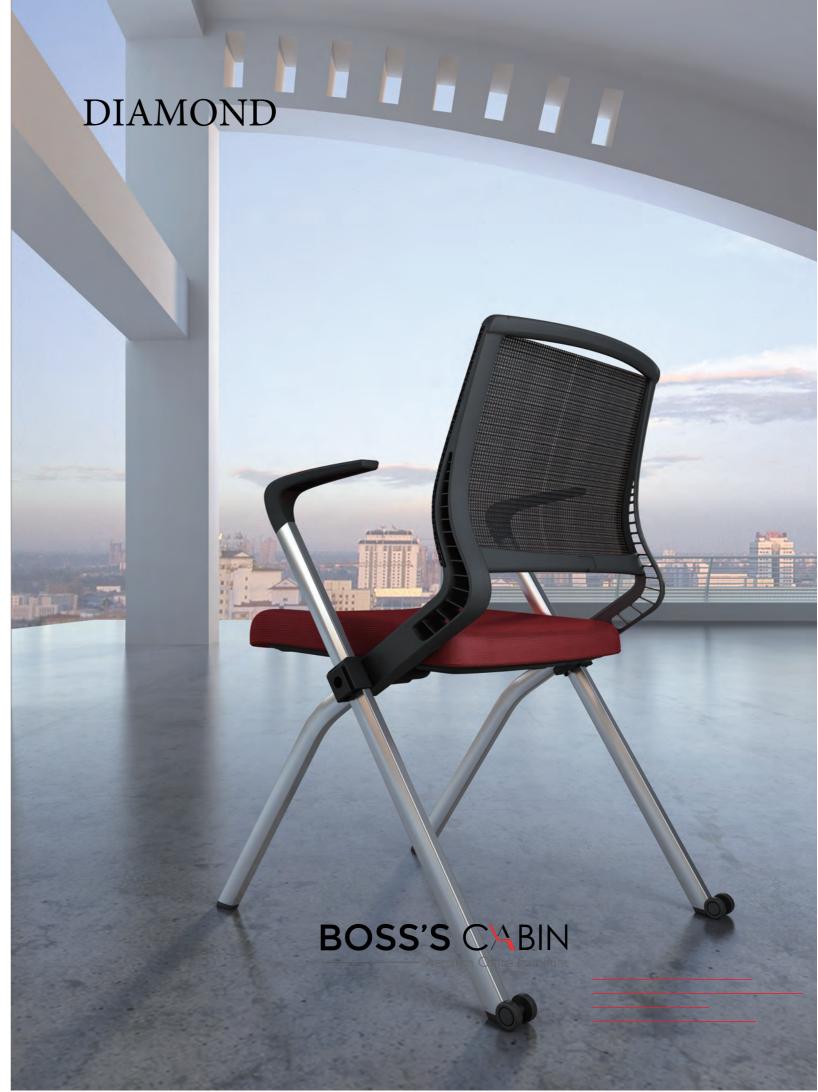

Human engineering, Superb seating experience

Human engineering is perfectly demonstrated by the fitnessof natural extension of spine.

The introduction of fixed hand rest enhances both health and comfort.

Light and breathable mesh provides you intimate care.

Arc hollow design, flexible tilting.

Flexible back castor, fixed front nail.

With connector, chairs can be jointed together.

Innovative feature, one chair for multi-application.

### Diamond

CDM11GW/13GW Training 560\*580\*810

CDM30PJ Writing