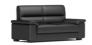

### Specification

SK60.1 1200\*830\*910\*430(mm)

Light Luxury Embossed Lines Show Distinguished Taste

Technology for energy and precision for fashion.
Ferrari-grade Duerkopp embossed lines highlight the
craftsmanship through a single needle and thread, defining
a new aesthetic for elite offices.

SK60.2 1780\*830\*910\*430(mm)

SK60.3 2170\*830\*910\*430(mm)

SK60.1 1200\*830\*910\*430(mm)

SK61.3 2170\*830\*910\*430(mm)