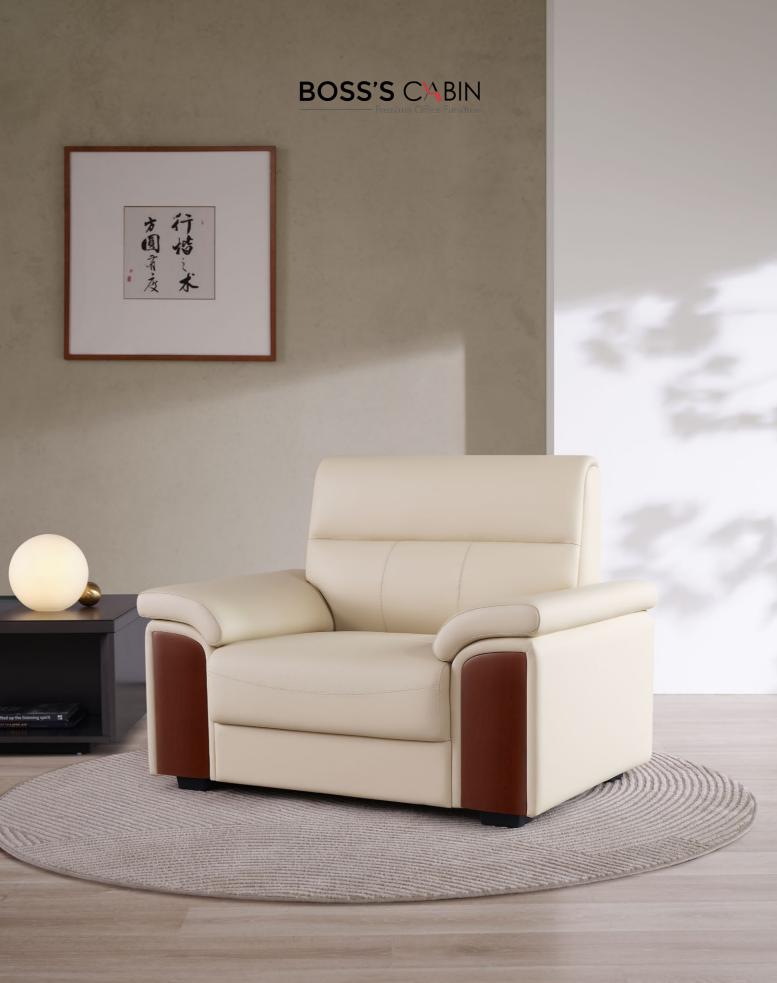

# Dual Style Showing Different "Business Models"

The office style can be more than one type. The Elegant style integrates natural elements into the wood decorations, making you feel the elegance and grace at the first glance; the Simple style uses single color to show fashion without extra efforts, showing the minimalist nature of business.