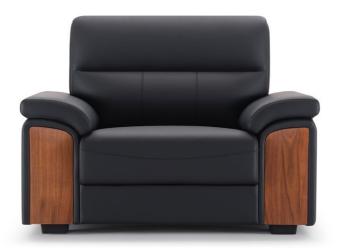

# Dual Style Showing Different "Business Models"

The office style can be more than one type. The Elegant style integrates natural elements into the wood decorations, making you feel the elegance and grace at the first glance; the Simple style uses single color to show fashion without extra efforts, showing the minimalist nature of business.

### Specification

SK60.1 1200\*830\*910\*430(mm)

Light Luxury Embossed Lines Show Distinguished Taste

Technology for energy and precision for fashion.
Ferrari-grade Duerkopp embossed lines highlight the
craftsmanship through a single needle and thread, defining
a new aesthetic for elite offices.