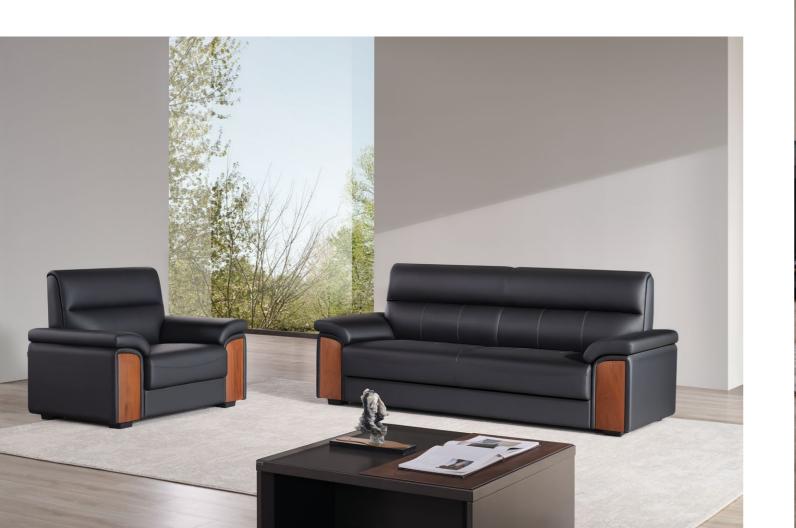

# Dual Style Showing Different "Business Models"

The office style can be more than one type. The Elegant style integrates natural elements into the wood decorations, making you feel the elegance and grace at the first glance; the Simple style uses single color to show fashion without extra efforts, showing the minimalist nature of business.

### Specification

SK60.1 1200\*830\*910\*430(mm)

Light Luxury Embossed Lines Show Distinguished Taste

Technology for energy and precision for fashion.
Ferrari-grade Duerkopp embossed lines highlight the
craftsmanship through a single needle and thread, defining
a new aesthetic for elite offices.