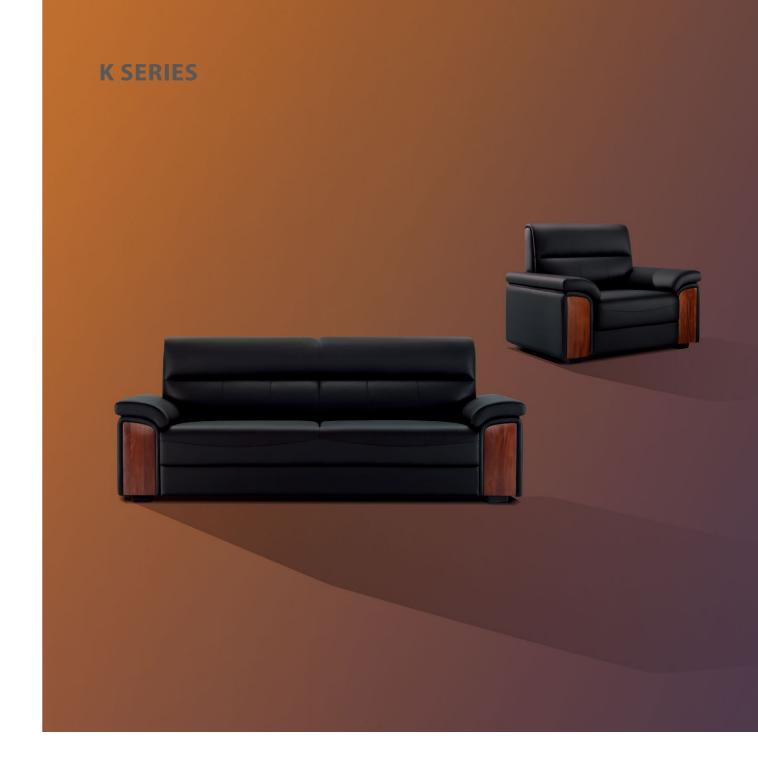

# Dual Style Showing Different "Business Models"

The office style can be more than one type. The Elegant style integrates natural elements into the wood decorations, making you feel the elegance and grace at the first glance; the Simple style uses single color to show fashion without extra efforts, showing the minimalist nature of business.

### Specification

SK60.1 1200\*830\*910\*430(mm)

Light Luxury Embossed Lines Show Distinguished Taste

Technology for energy and precision for fashion.
Ferrari-grade Duerkopp embossed lines highlight the
craftsmanship through a single needle and thread, defining
a new aesthetic for elite offices.