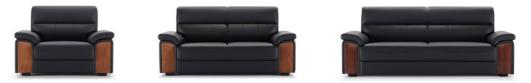

# The Square Design Constructs the Beauty of Spatial Order

Behave with integrity and modesty. The Regular Series includes single/double/triple combination that is rigorous and orderly, showing the beauty of order just as the saying goes "Nothing can be accomplished without norms or standards."

SK60.2 1780\*830\*910\*430(mm)

SK60.3 2170\*830\*910\*430(mm)

SK60.1 1200\*830\*910\*430(mm)

SK61.3 2170\*830\*910\*430(mm)