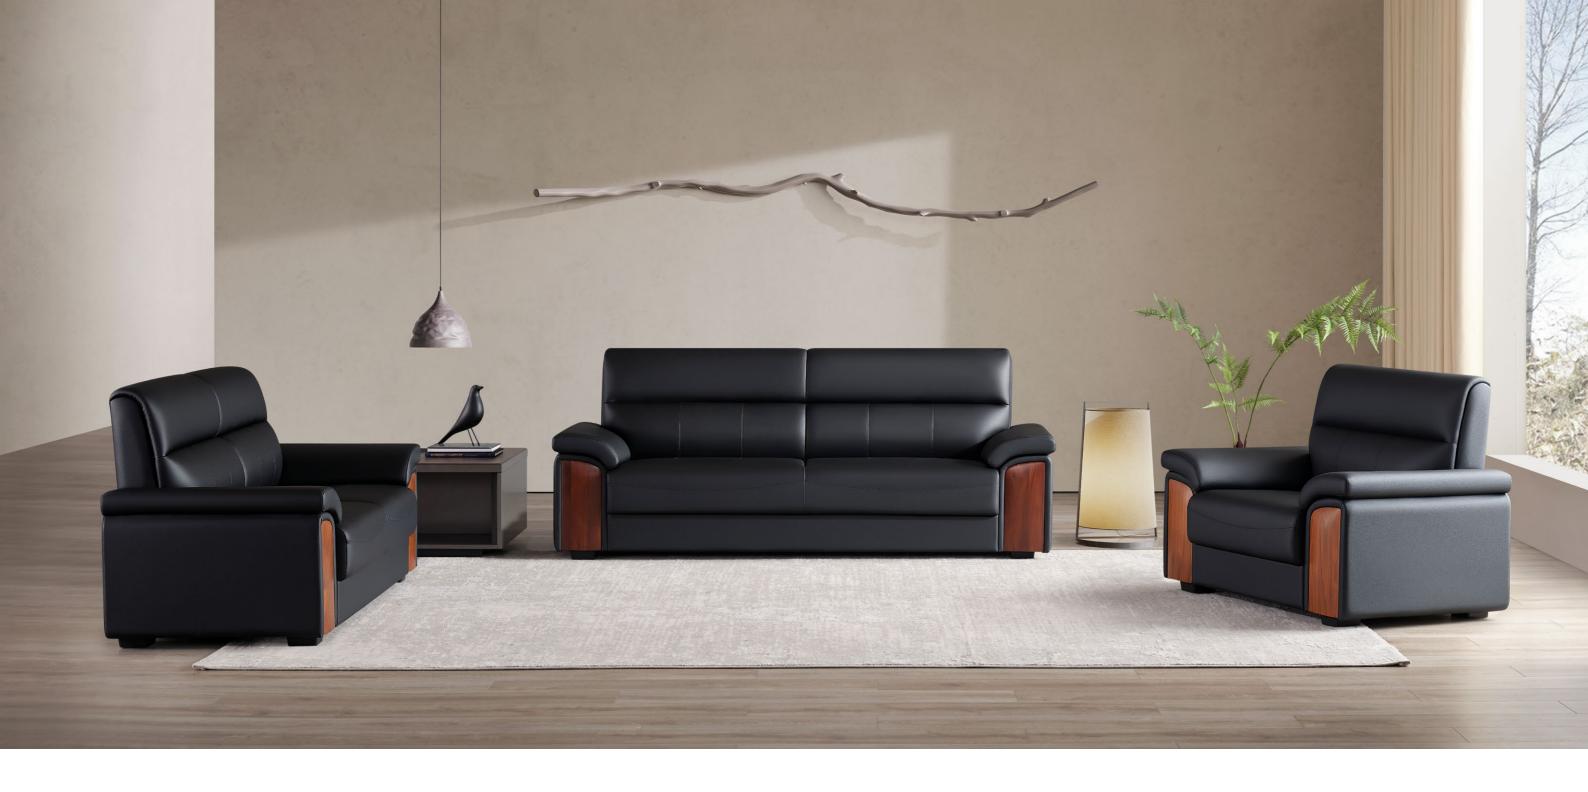

# Dual Style Showing Different "Business Models"

The office style can be more than one type. The Elegant style integrates natural elements into the wood decorations, making you feel the elegance and grace at the first glance; the Simple style uses single color to show fashion without extra efforts, showing the minimalist nature of business.

### Specification

SK60.1 1200\*830\*910\*430(mm)

Light Luxury Embossed Lines Show Distinguished Taste

Technology for energy and precision for fashion.
Ferrari-grade Duerkopp embossed lines highlight the
craftsmanship through a single needle and thread, defining
a new aesthetic for elite offices.