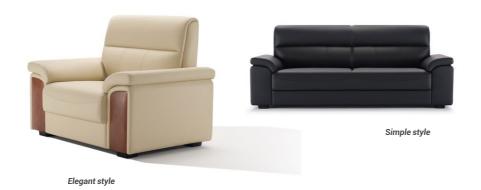

# Dual Style Showing Different "Business Models"

The office style can be more than one type. The Elegant style integrates natural elements into the wood decorations, making you feel the elegance and grace at the first glance; the Simple style uses single color to show fashion without extra efforts, showing the minimalist nature of business.