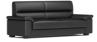

### Specification

SK60.1 1200\*830\*910\*430(mm)

Light Luxury Embossed Lines Show Distinguished Taste

Technology for energy and precision for fashion.
Ferrari-grade Duerkopp embossed lines highlight the
craftsmanship through a single needle and thread, defining
a new aesthetic for elite offices.

SK60.2 1780\*830\*910\*430(mm)

SK60.3 2170\*830\*910\*430(mm)

SK60.1 1200\*830\*910\*430(mm)

SK61.3 2170\*830\*910\*430(mm)