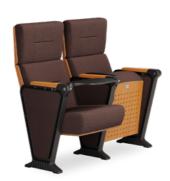

### Sink into Comfort, Embraced Inch by Inch

The L3 series features a simple and stylish square back.

The L4 series features a smooth and delightful round back.

With high resilience foam and a soft linen fabric covering, these chairs are easy to arrange, and their sole purpose is to provide a comfortable sitting experience.