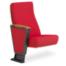

### Sink into Comfort, Embraced Inch by Inch

The L3 series features a simple and stylish square back.

The L4 series features a smooth and delightful round back.

With high resilience foam and a soft linen fabric covering, these chairs are easy to arrange, and their sole purpose is to provide a comfortable sitting experience.