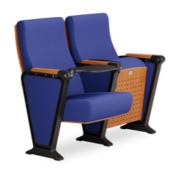

### Camel Hump Design, Powerful Neck Support

The L2 series features a C-shaped curved top that mimics a camel hump and fits your neck seamlessly with sufficient support and gentle pressure release.

08

### Tablet Arm optional

the armrest

18mm thickness for stable note-taking

natural wood grain, soft and warm