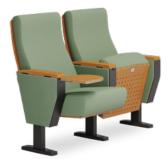

### **Elevated Comfort from Top to Bottom**

L1 Series offers premier conference comfort. Ergonomic backrest supports head and lower back. Experience top-to-bottom comfort during meetings.

04

### Tablet Arm standard

Side-fold design for convenient storage

3D rotation within speci ic track to avoid collisions

Equipped with a cup holder and pen slot