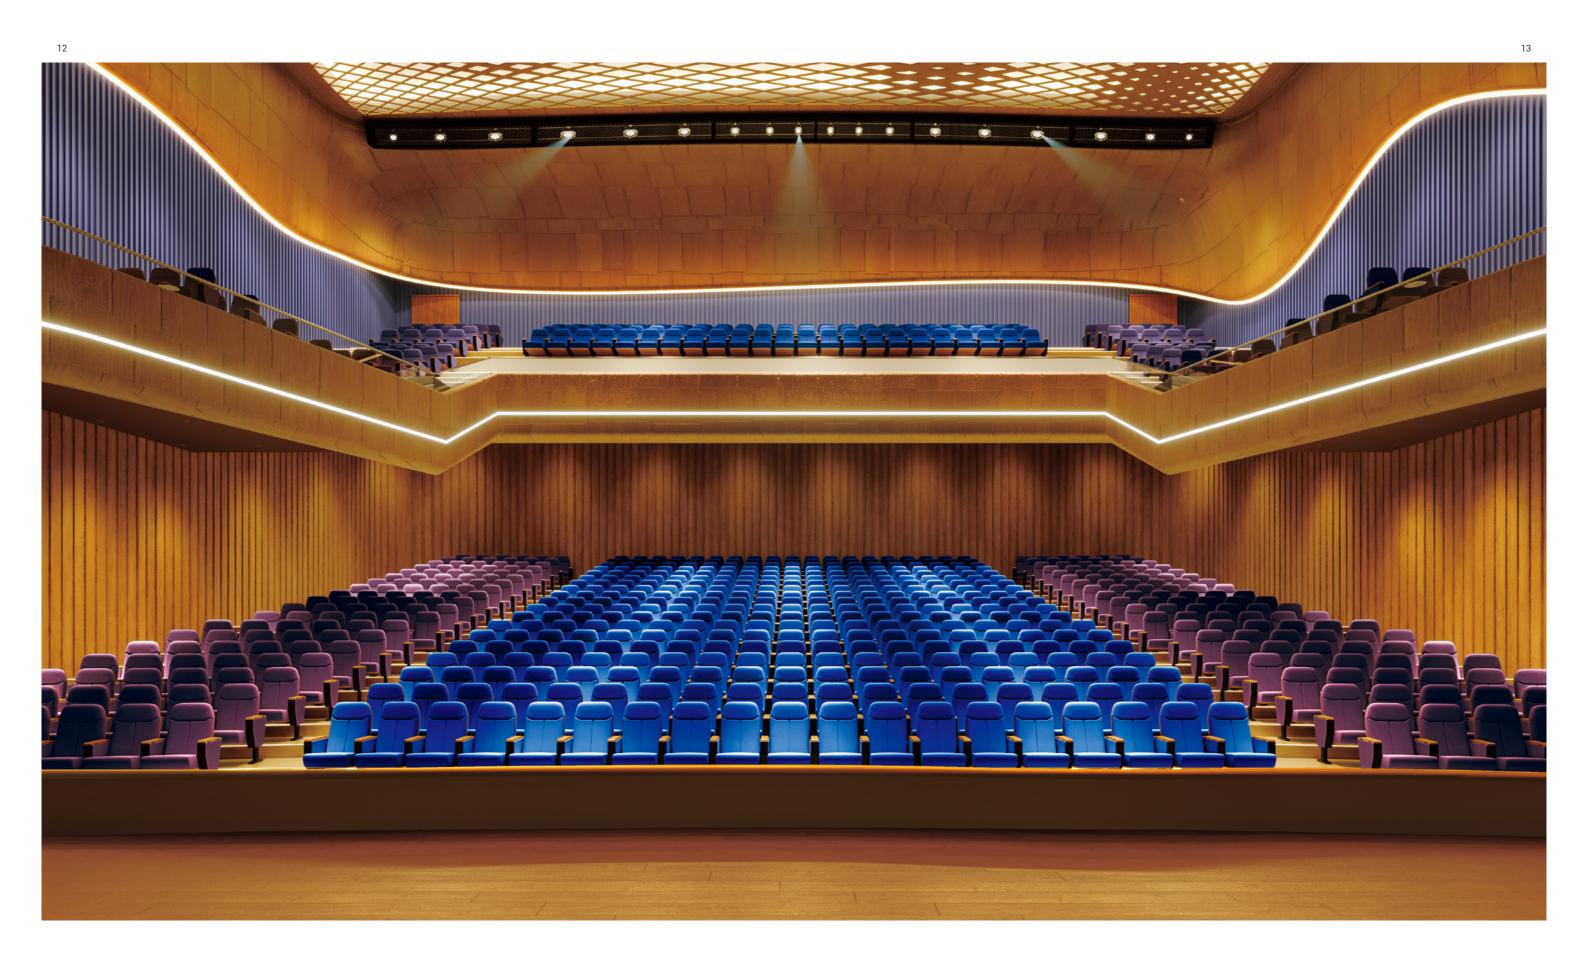

# L3 L4 Series

### Sink into Comfort, Embraced Inch by Inch

The L3 series features a simple and stylish square back.

The L4 series features a smooth and delightful round back.

With high resilience foam and a soft linen fabric covering, these chairs are easy to arrange, and their sole purpose is to provide a comfortable sitting experience.