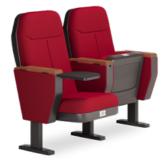

### **Elevated Comfort from Top to Bottom**

L1 Series offers premier conference comfort. Ergonomic backrest supports head and lower back. Experience top-to-bottom comfort during meetings.

04

### Tablet Arm standard

Side-fold design for convenient storage

3D rotation within speci ic track to avoid collisions

Equipped with a cup holder and pen slot