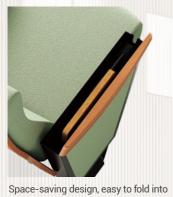

### Tablet Arm standard

Side-fold design for convenient storage

3D rotation within speci ic track to avoid collisions

Equipped with a cup holder and pen slot