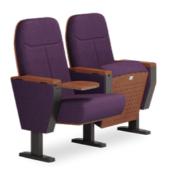

### Camel Hump Design, Powerful Neck Support

The L2 series features a C-shaped curved top that mimics a camel hump and fits your neck seamlessly with sufficient support and gentle pressure release.

08

### Tablet Arm optional

the armrest

18mm thickness for stable note-taking

natural wood grain, soft and warm