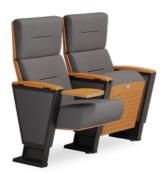

### Camel Hump Design, Powerful Neck Support

The L2 series features a C-shaped curved top that mimics a camel hump and fits your neck seamlessly with sufficient support and gentle pressure release.

08

### Tablet Arm optional

the armrest

18mm thickness for stable note-taking

natural wood grain, soft and warm