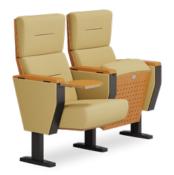

### **Elevated Comfort from Top to Bottom**

L1 Series offers premier conference comfort. Ergonomic backrest supports head and lower back. Experience top-to-bottom comfort during meetings.

04

### Tablet Arm standard

Side-fold design for convenient storage

3D rotation within speci ic track to avoid collisions

Equipped with a cup holder and pen slot