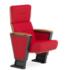

### **Elevated Comfort from Top to Bottom**

L1 Series offers premier conference comfort. Ergonomic backrest supports head and lower back. Experience top-to-bottom comfort during meetings.

04

### Tablet Arm standard

Side-fold design for convenient storage

3D rotation within speci ic track to avoid collisions

Equipped with a cup holder and pen slot