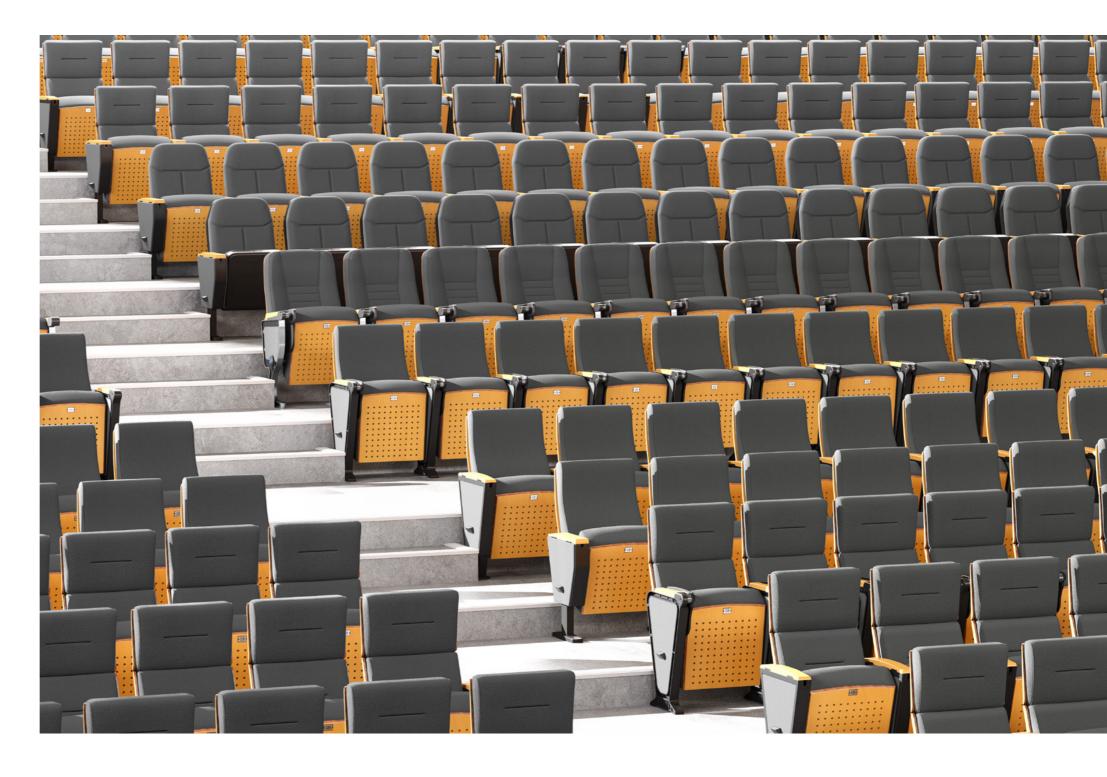

14 15

The book rack and cup holder design enable a comfortable seating experience while giving you easy access to your belongings.

Four chair series with flexible combinations of backrests and seat legs offer nine vibrant options in total. With trendy designs, they elevate your conference experience to a new level.