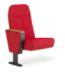

### Sink into Comfort, Embraced Inch by Inch

The L3 series features a simple and stylish square back.

The L4 series features a smooth and delightful round back.

With high resilience foam and a soft linen fabric covering, these chairs are easy to arrange, and their sole purpose is to provide a comfortable sitting experience.