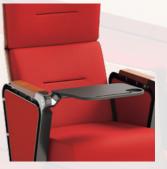

### Tablet Arm standard

Side-fold design for convenient storage

3D rotation within speci ic track to avoid collisions

Equipped with a cup holder and pen slot

14 15

The book rack and cup holder design enable a comfortable seating experience while giving you easy access to your belongings.

Four chair series with flexible combinations of backrests and seat legs offer nine vibrant options in total. With trendy designs, they elevate your conference experience to a new level.