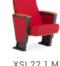

### Camel Hump Design, Powerful Neck Support

The L2 series features a C-shaped curved top that mimics a camel hump and fits your neck seamlessly with sufficient support and gentle pressure release.

08

### Tablet Arm optional

the armrest

18mm thickness for stable note-taking

natural wood grain, soft and warm