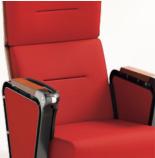

### Tablet Arm standard

Side-fold design for convenient storage

3D rotation within speci ic track to avoid collisions

Equipped with a cup holder and pen slot

14 15

The book rack and cup holder design enable a comfortable seating experience while giving you easy access to your belongings.

Four chair series with flexible combinations of backrests and seat legs offer nine vibrant options in total. With trendy designs, they elevate your conference experience to a new level.