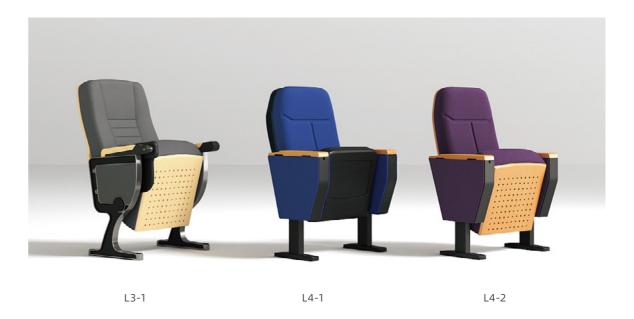

# L3 L4 Series

### Sink into Comfort, Embraced Inch by Inch

The L3 series features a simple and stylish square back.

The L4 series features a smooth and delightful round back.

With high resilience foam and a soft linen fabric covering, these chairs are easy to arrange, and their sole purpose is to provide a comfortable sitting experience.