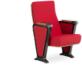

### Sink into Comfort, Embraced Inch by Inch

The L3 series features a simple and stylish square back.

The L4 series features a smooth and delightful round back.

With high resilience foam and a soft linen fabric covering, these chairs are easy to arrange, and their sole purpose is to provide a comfortable sitting experience.