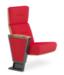

### Camel Hump Design, Powerful Neck Support

The L2 series features a C-shaped curved top that mimics a camel hump and fits your neck seamlessly with sufficient support and gentle pressure release.

08

### Tablet Arm optional

the armrest

18mm thickness for stable note-taking

natural wood grain, soft and warm