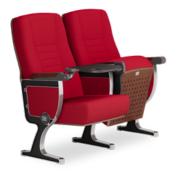

### Sink into Comfort, Embraced Inch by Inch

The L3 series features a simple and stylish square back.

The L4 series features a smooth and delightful round back.

With high resilience foam and a soft linen fabric covering, these chairs are easy to arrange, and their sole purpose is to provide a comfortable sitting experience.