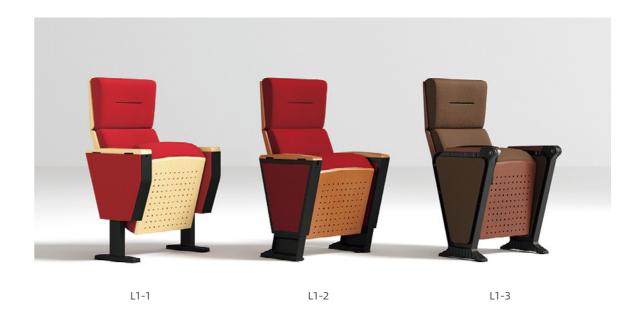

### **Elevated Comfort from Top to Bottom**

L1 Series offers premier conference comfort. Ergonomic backrest supports head and lower back. Experience top-to-bottom comfort during meetings.

04

### Tablet Arm standard

Side-fold design for convenient storage

3D rotation within speci ic track to avoid collisions

Equipped with a cup holder and pen slot