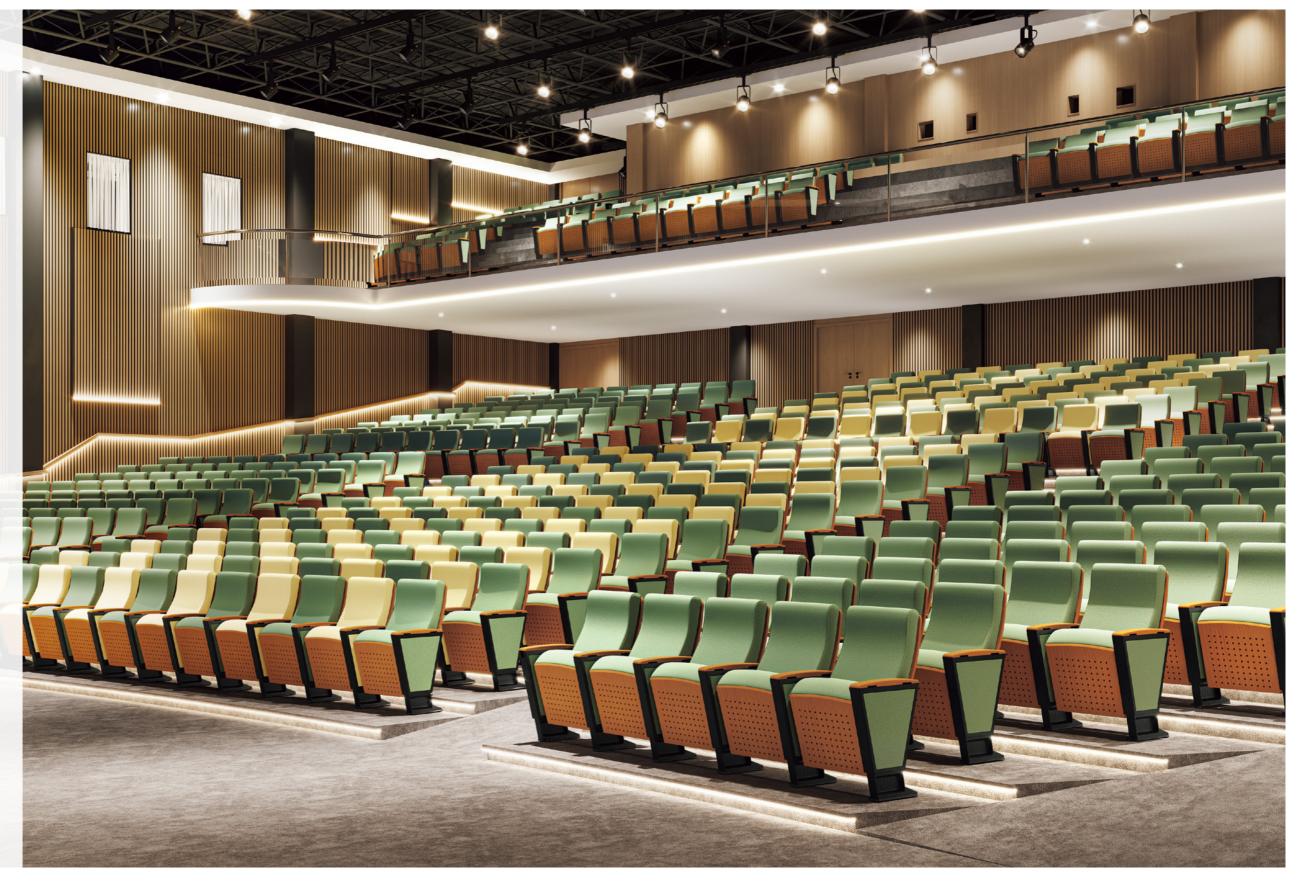

# L3 L4 Series

### Sink into Comfort, Embraced Inch by Inch

The L3 series features a simple and stylish square back.

The L4 series features a smooth and delightful round back.

With high resilience foam and a soft linen fabric covering, these chairs are easy to arrange, and their sole purpose is to provide a comfortable sitting experience.