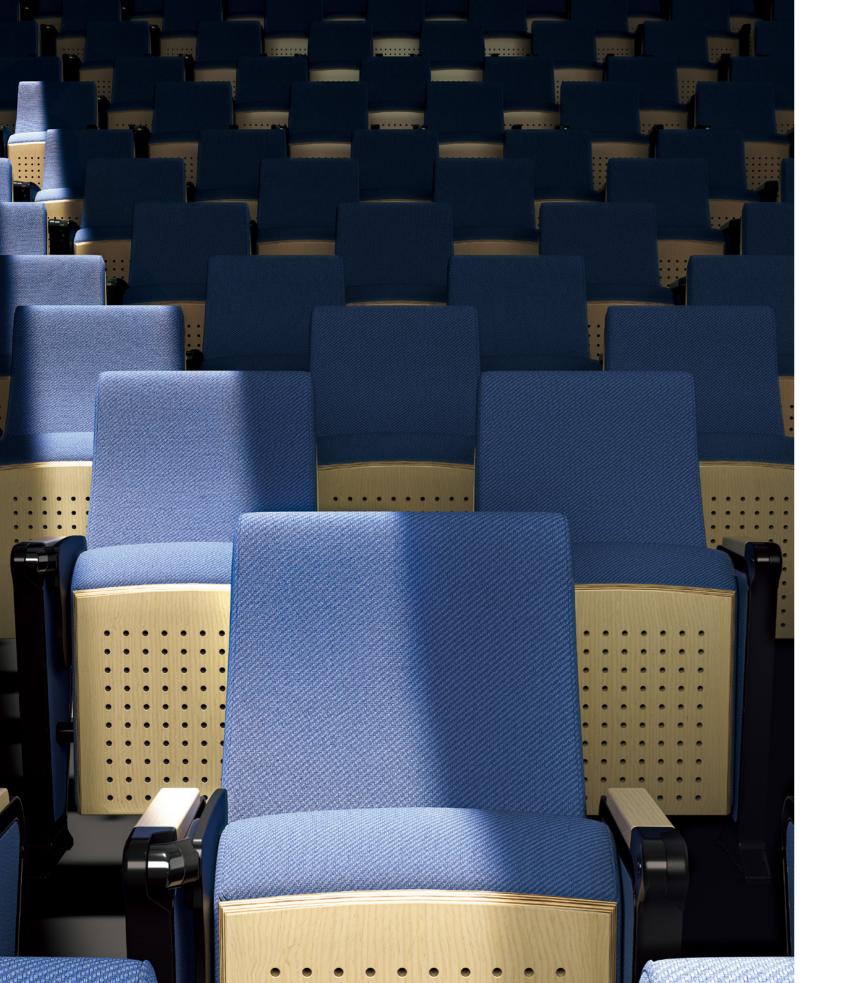

### Camel Hump Design, Powerful Neck Support

The L2 series features a C-shaped curved top that mimics a camel hump and fits your neck seamlessly with sufficient support and gentle pressure release.

08