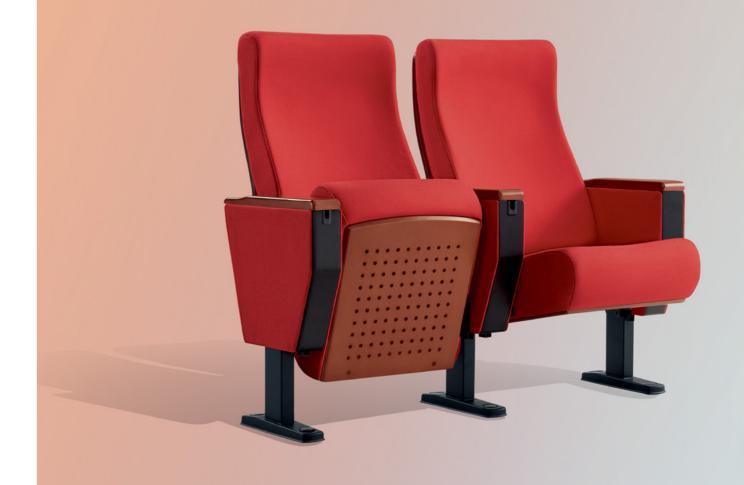

### **Elevated Comfort from Top to Bottom**

L1 Series offers premier conference comfort. Ergonomic backrest supports head and lower back. Experience top-to-bottom comfort during meetings.

04

### Tablet Arm standard

Side-fold design for convenient storage

3D rotation within speci ic track to avoid collisions

Equipped with a cup holder and pen slot