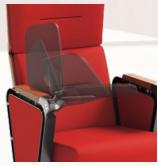

### Tablet Arm optional

the armrest

18mm thickness for stable note-taking

natural wood grain, soft and warm

14 15

The book rack and cup holder design enable a comfortable seating experience while giving you easy access to your belongings.

Four chair series with flexible combinations of backrests and seat legs offer nine vibrant options in total. With trendy designs, they elevate your conference experience to a new level.