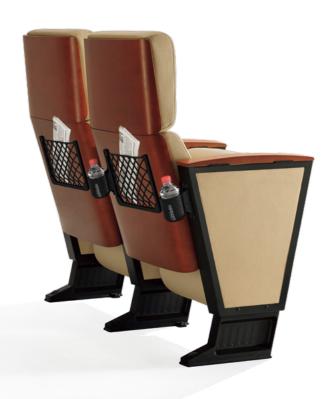

14 15

The book rack and cup holder design enable a comfortable seating experience while giving you easy access to your belongings.

Four chair series with flexible combinations of backrests and seat legs offer nine vibrant options in total. With trendy designs, they elevate your conference experience to a new level.