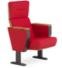

### Sink into Comfort, Embraced Inch by Inch

The L3 series features a simple and stylish square back.

The L4 series features a smooth and delightful round back.

With high resilience foam and a soft linen fabric covering, these chairs are easy to arrange, and their sole purpose is to provide a comfortable sitting experience.