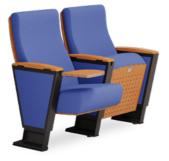

### Camel Hump Design, Powerful Neck Support

The L2 series features a C-shaped curved top that mimics a camel hump and fits your neck seamlessly with sufficient support and gentle pressure release.

08

### Tablet Arm optional

the armrest

18mm thickness for stable note-taking

natural wood grain, soft and warm