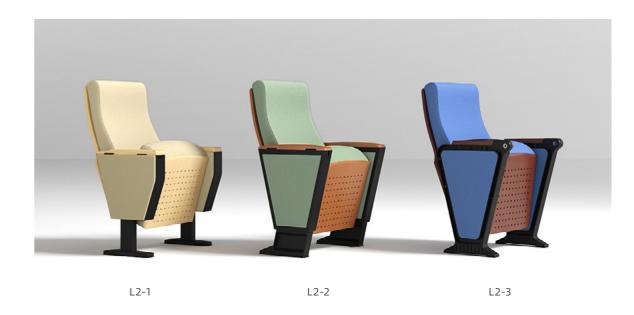

## 2 Series

### Camel Hump Design, Powerful Neck Support

The L2 series features a C-shaped curved top that mimics a camel hump and fits your neck seamlessly with sufficient support and gentle pressure release.

08

### Tablet Arm optional

the armrest

18mm thickness for stable note-taking

natural wood grain, soft and warm