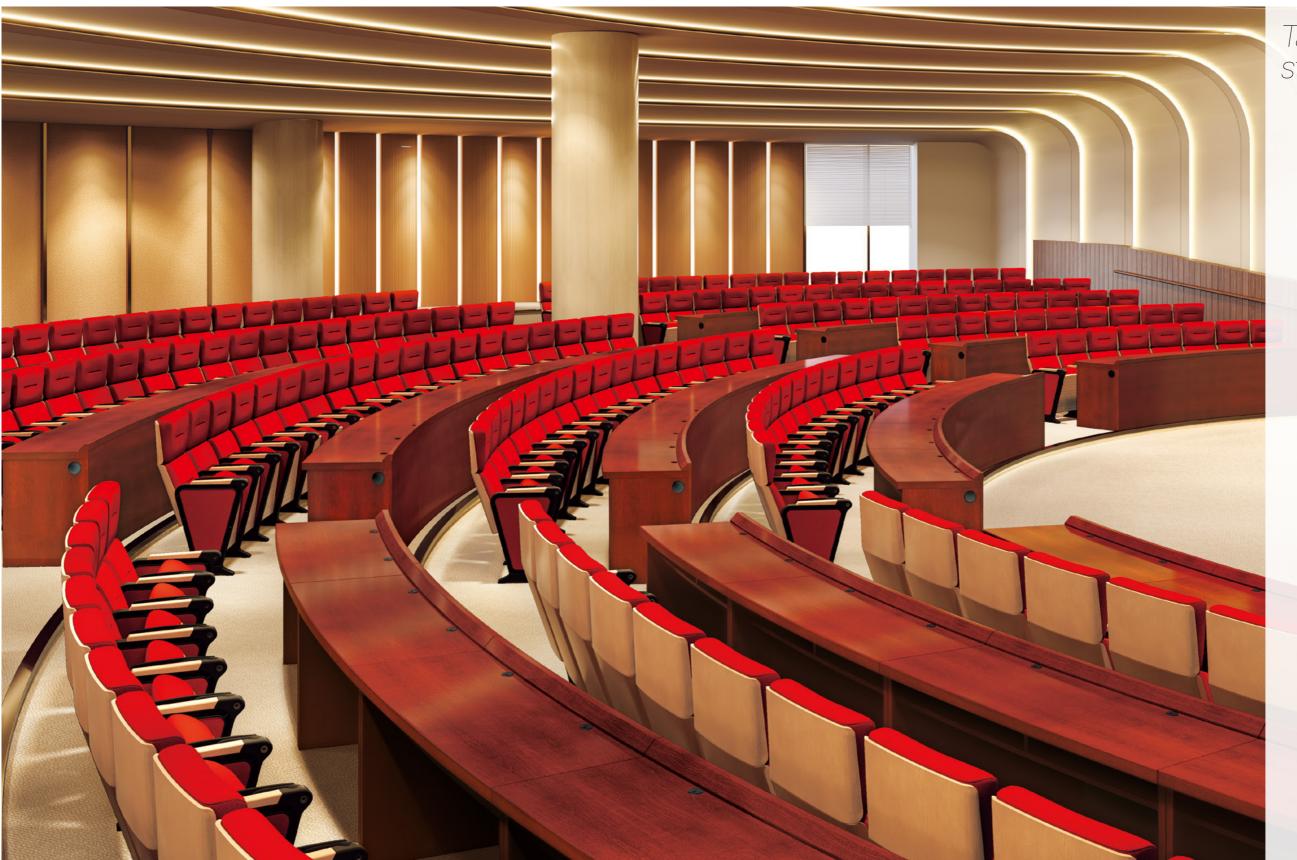

## Series

### **Elevated Comfort from Top to Bottom**

L1 Series offers premier conference comfort. Ergonomic backrest supports head and lower back. Experience top-to-bottom comfort during meetings.

04

14 15

The book rack and cup holder design enable a comfortable seating experience while giving you easy access to your belongings.

Four chair series with flexible combinations of backrests and seat legs offer nine vibrant options in total. With trendy designs, they elevate your conference experience to a new level.