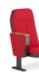

### Camel Hump Design, Powerful Neck Support

The L2 series features a C-shaped curved top that mimics a camel hump and fits your neck seamlessly with sufficient support and gentle pressure release.

08