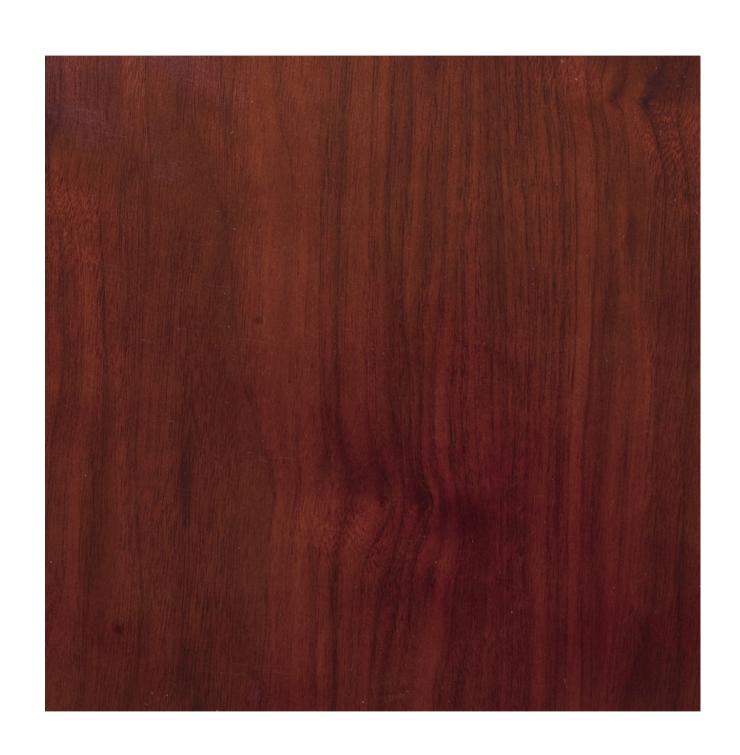

# **LAMINATES**

S-53 Walnut - Laminate

The newest addition to our series of cutting edge laminates this is so wood like that its hard to tell the difference.

S-52 - Dark Walnut - Laminate

S-43 Cass Walnut - Laminate

S-37 Virginia Walnut - Laminate

S-53 Maple - Laminate

S-28 Red Apple - Laminate

S-56 - Oak Laminate

Veneers are thin layers of wood cut from a tree that give a piece a more uniform natural exterior and appearance. Because they are natural wood they are richer and luxurious in their look and feel than a laminate which is an artificial substitute.