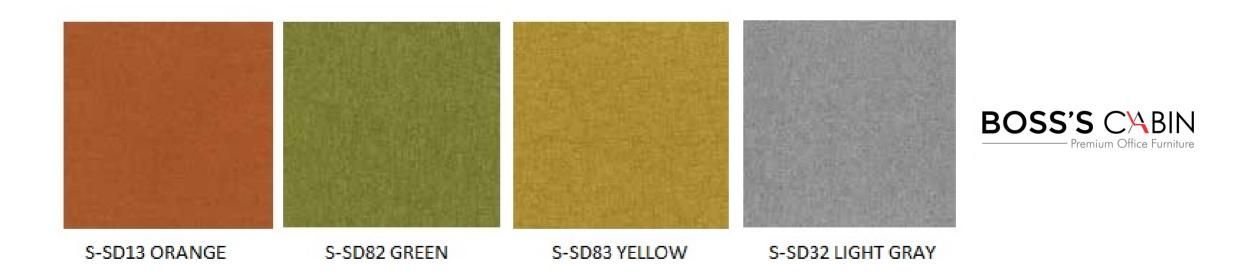

ng you to create a consistent look in your office. Applied to the surface of other wood materials, Veneers can also increase the life of a piece by preventing the wood from expanding and contracting. Caused by changes in temperature, this contraction can cause solid wood to split over time. Since veneers are glued in strips of opposing grain patterns, they help stabilize the wood and prevent it from shrinking. The end result is a durable, high-quality piece that looks great.





W-11B Red Oak





W-24B Walnut



















W-22B Straight Grain Walnut











W-23B Oak





W-20B Tech Oak



W2A - Glossy Walnut





 $\mathbf{g}$ 



W-12 B Wenge



W-15 A Sapele



W-8 A Maple















Mesh Colors For Backrest







# SM & SW SERIES







# SM-ML SERIES FOR CHAIRS









SD SERIES UPHOLSTERY FABRIC

#### Back

#### AG/AH



#### **Chair Seat**

#### TM.



## Back / Chair Seat

### ZP



ZP9817



# LEATHER COLORS



WWW.BOSSESCABIN.COM