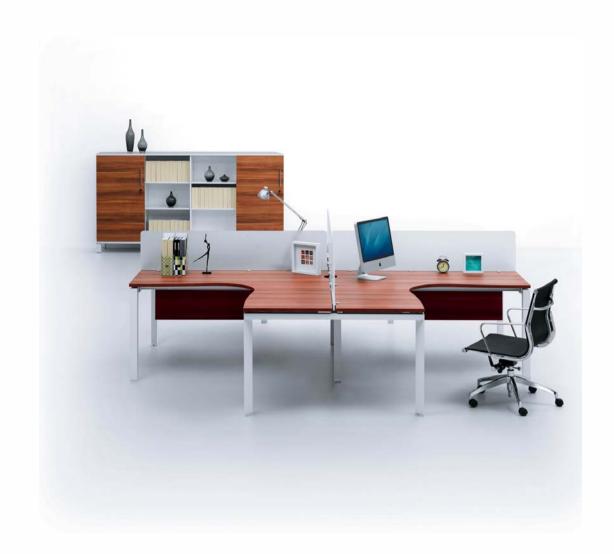

Through time and space

How can it be still

Revolution will bring classic

Laminates are engieered wood finishes that can be made to look like natural wood. They have the advantage of being strong, durable and budget friendly. At Boss's Cabin we continually keep upgrading our laminate range to keep bareast with the latest developements. As a result our range of laminates are so advanced that its difficult to differentiate them from natural wood.

# **LAMINATES**

S-53 Walnut - Laminate

The newest addition to our series of cutting edge laminates this is so wood like that its hard to tell the difference.

S-52 - Dark Walnut - Laminate

S-43 Cass Walnut - Laminate