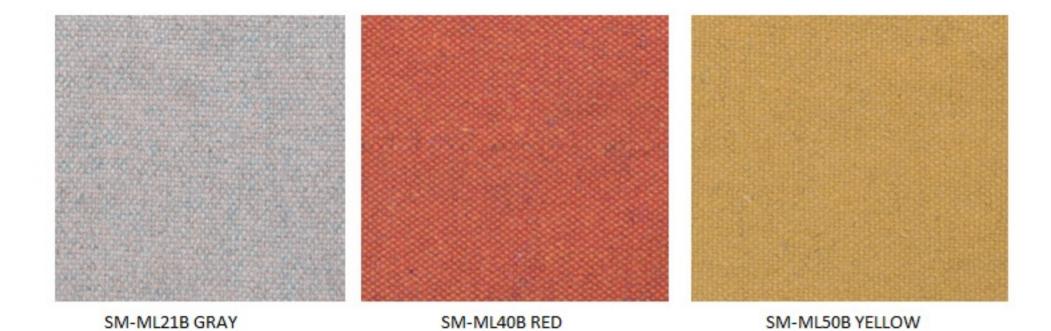

can enhance durability while allowing you to create a consistent look in your office. Applied to the surface of other wood materials, Veneers can also increase the life of a piece by preventing the wood from expanding and contracting. Caused by changes in temperature, this contraction can cause solid wood to split over time. Since veneers are glued in strips of opposing grain patterns, they help stabilize the wood and prevent it from shrinking. The end result is a durable, high-quality piece that looks great.





W-11B Red Oak





W-24B Walnut



















W-22B Straight Grain Walnut











W-23B Oak





W-20B Tech Oak



W2A - Glossy Walnut





 $\mathbf{g}$ 



W-12 B Wenge



W-15 A Sapele



W-8 A Maple















Mesh Colors For Backrest







# SM & SW SERIES







# SM-ML SERIES FOR CHAIRS









SD SERIES UPHOLSTERY FABRIC

#### Back

#### AG/AH



#### **Chair Seat**

#### TM.



## Back / Chair Seat

### ZP



ZP9817



# LEATHER COLORS



WWW.BOSSESCABIN.COM