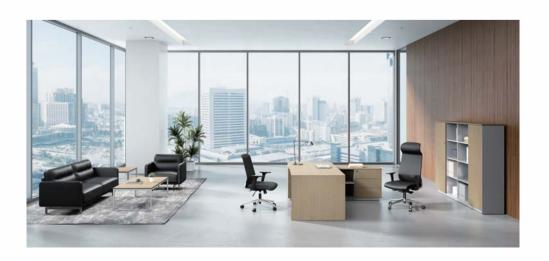

Through time and space

How can it be still

Revolution will bring classic

Laminates are engieered wood finishes that can be made to look like natural wood. They have the advantage of being strong, durable and budget friendly. At Boss's Cabin we continually keep upgrading our laminate range to keep bareast with the latest developements. As a result our range of laminates are so advanced that its difficult to differentiate them from natural wood.