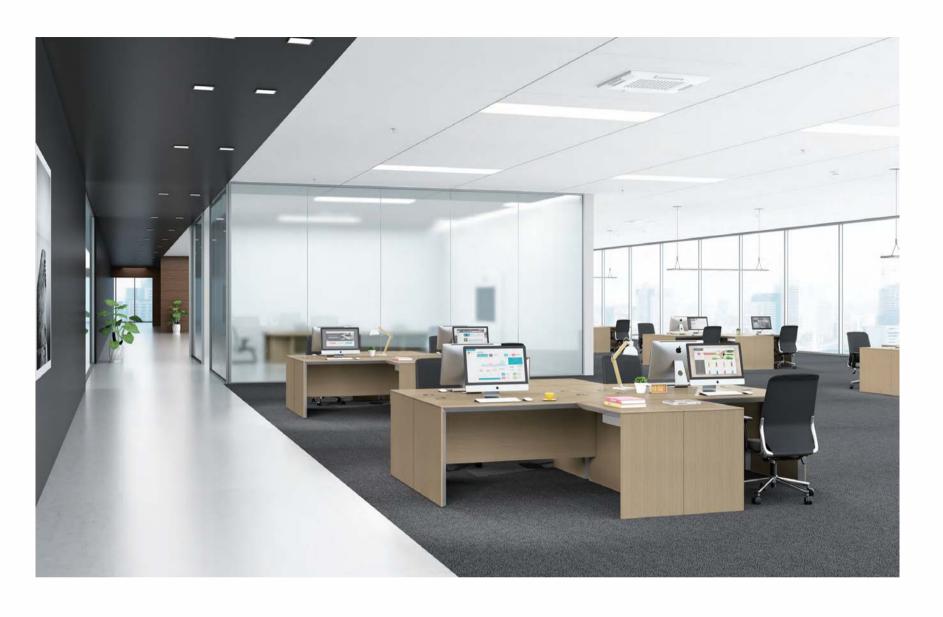

Through time and space

How can it be still

Revolution will bring classic

Laminates are engieered wood finishes that can be made to look like natural wood. They have the advantage of being strong, durable and budget friendly. At Boss's Cabin we continually keep upgrading our laminate range to keep bareast with the latest developements. As a result our range of laminates are so advanced that its difficult to differentiate them from natural wood.