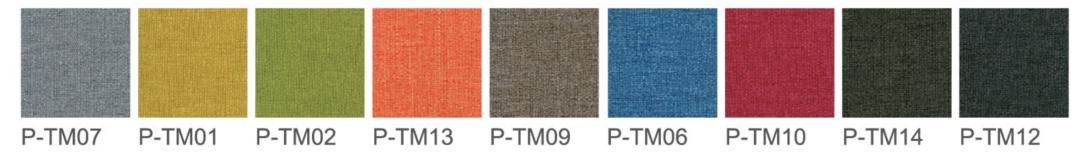

materials, Veneers can also increase the life of a piece by preventing the wood from expanding and contracting. Caused by changes in temperature, this contraction can cause solid wood to split over time. Since veneers are glued in strips of opposing grain patterns, they help stabilize the wood and prevent it from shrinking. The end result is a durable, high-quality piece that looks great.





W-11B Red Oak





W-24B Walnut



















W-22B Straight Grain Walnut











W-23B Oak





W-20B Tech Oak



W2A - Glossy Walnut





 $\mathbf{g}$ 



W-12 B Wenge



W-15 A Sapele



W-8 A Maple















Mesh Colors For Backrest







# SM & SW SERIES







# SM-ML SERIES FOR CHAIRS









SD SERIES UPHOLSTERY FABRIC

#### Back

#### AG/AH



#### **Chair Seat**

#### TM.



## Back / Chair Seat

### ZP



ZP9817



# LEATHER COLORS



WWW.BOSSESCABIN.COM