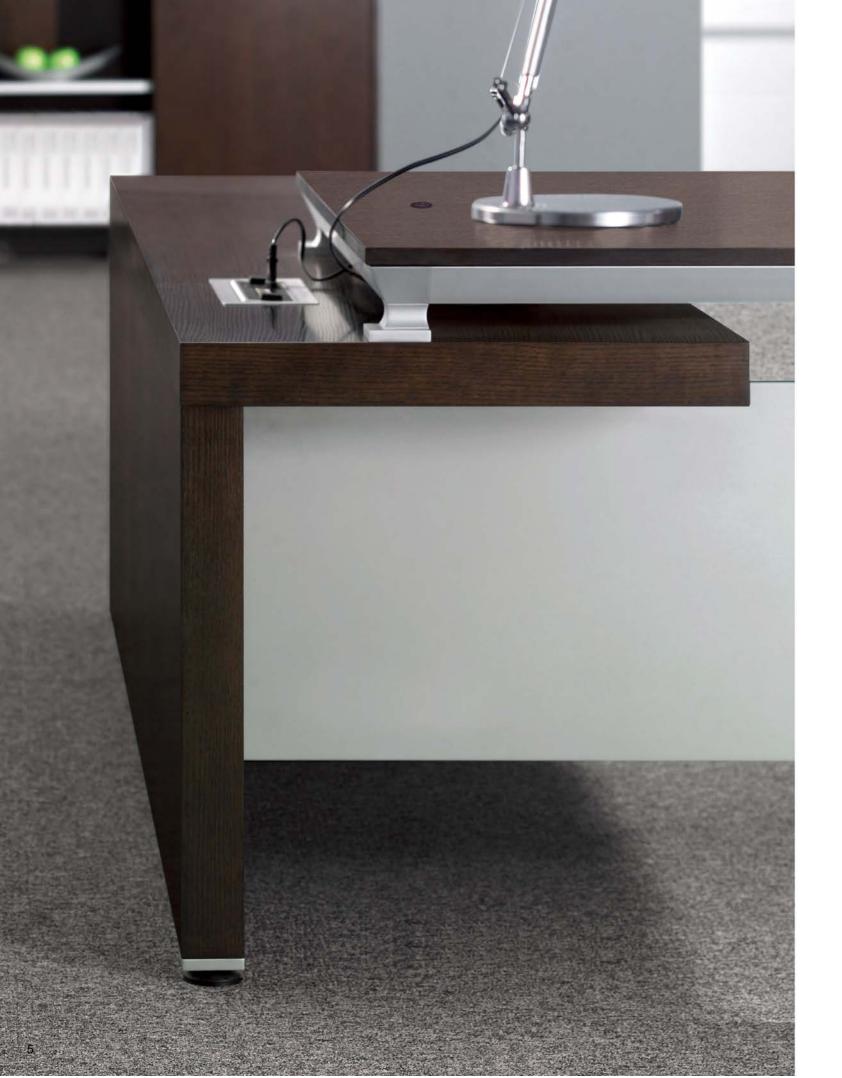

Not just the pretty face of your wood furniture, veneers can enhance durability while allowing you to create a consistent look in your office. Applied to the surface of other wood materials, Veneers can also increase the life of a piece by preventing the wood from expanding and contracting. Caused by changes in temperature, this contraction can cause solid wood to split over time. Since veneers are glued in strips of opposing grain patterns, they help stabilize the wood and prevent it from shrinking. The end result is a durable, high-quality piece that looks great.