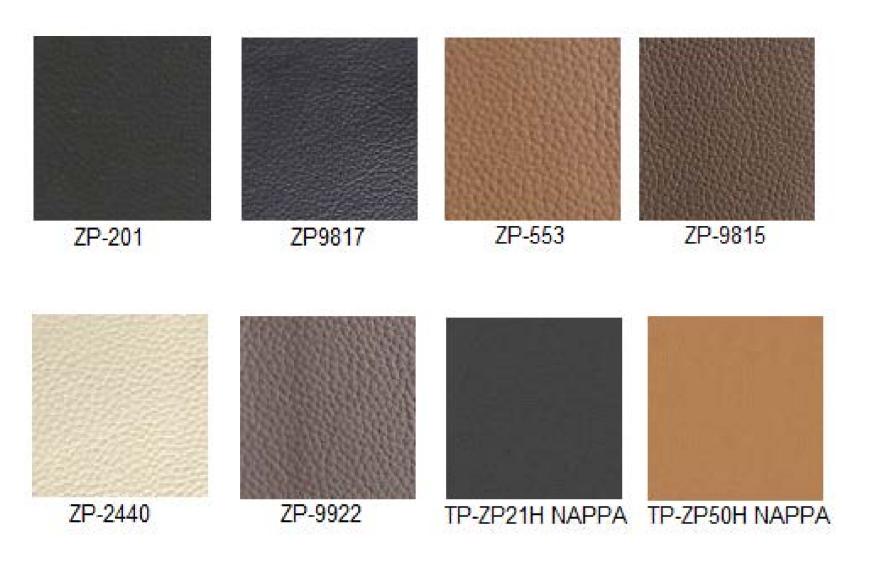

life of a piece by preventing the wood from expanding and contracting. Caused by changes in temperature, this contraction can cause solid wood to split over time. Since veneers are glued in strips of opposing grain patterns, they help stabilize the wood and prevent it from shrinking. The end result is a durable, high-quality piece that looks great.





W-11B Red Oak





W-24B Walnut



















W-22B Straight Grain Walnut











W-23B Oak





W-20B Tech Oak



W2A - Glossy Walnut





 $\mathbf{g}$ 



W-12 B Wenge



W-15 A Sapele



W-8 A Maple















Mesh Colors For Backrest







# SM & SW SERIES







# SM-ML SERIES FOR CHAIRS









SD SERIES UPHOLSTERY FABRIC

#### Back

#### AG/AH



#### **Chair Seat**

#### TM.



## Back / Chair Seat

### ZP



ZP9817



# LEATHER COLORS



WWW.BOSSESCABIN.COM