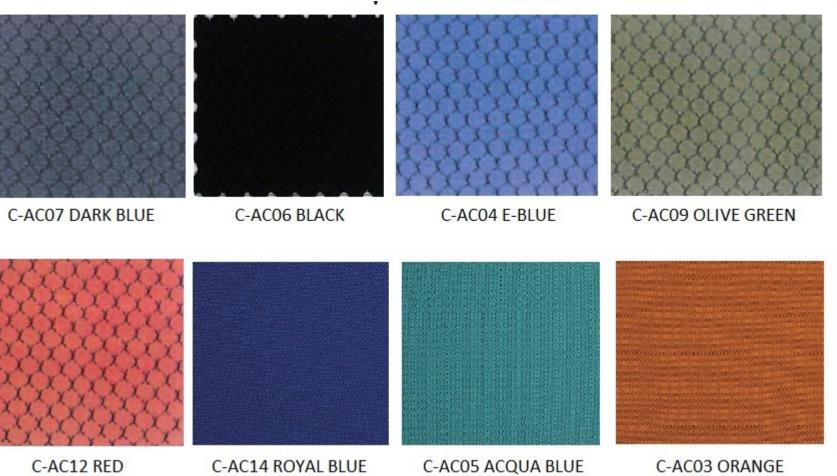

titute.

Not just the pretty face of your wood furniture, veneers can enhance durability while allowing you to create a consistent look in your office. Applied to the surface of other wood materials, Veneers can also increase the life of a piece by preventing the wood from expanding and contracting. Caused by changes in temperature, this contraction can cause solid wood to split over time. Since veneers are glued in strips of opposing grain patterns, they help stabilize the wood and prevent it from shrinking. The end result is a durable, high-quality piece that looks great.





W-11B Red Oak





W-24B Walnut



















W-22B Straight Grain Walnut











W-23B Oak





W-20B Tech Oak



W2A - Glossy Walnut





 $\mathbf{g}$ 



W-12 B Wenge



W-15 A Sapele



W-8 A Maple















Mesh Colors For Backrest







# SM & SW SERIES







# SM-ML SERIES FOR CHAIRS









SD SERIES UPHOLSTERY FABRIC

#### Back

#### AG/AH



#### **Chair Seat**

#### TM.



## Back / Chair Seat

### ZP



ZP9817



# LEATHER COLORS



WWW.BOSSESCABIN.COM