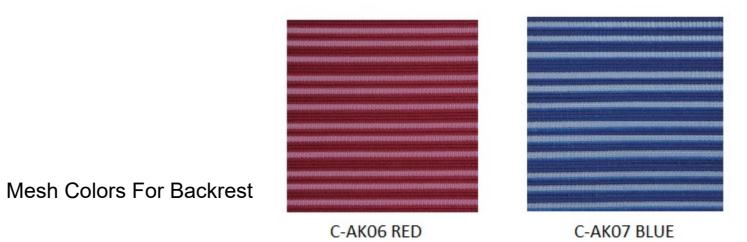

r wood furniture, veneers can enhance durability while allowing you to create a consistent look in your office. Applied to the surface of other wood materials, Veneers can also increase the life of a piece by preventing the wood from expanding and contracting. Caused by changes in temperature, this contraction can cause solid wood to split over time. Since veneers are glued in strips of opposing grain patterns, they help stabilize the wood and prevent it from shrinking. The end result is a durable, high-quality piece that looks great.





W-11B Red Oak





W-24B Walnut



















W-22B Straight Grain Walnut











W-23B Oak





W-20B Tech Oak



W2A - Glossy Walnut





 $\mathbf{g}$ 



W-12 B Wenge



W-15 A Sapele



W-8 A Maple















Mesh Colors For Backrest







# SM & SW SERIES







# SM-ML SERIES FOR CHAIRS









SD SERIES UPHOLSTERY FABRIC

#### Back

#### AG/AH



#### **Chair Seat**

#### TM.



## Back / Chair Seat

### ZP



ZP9817



# LEATHER COLORS



WWW.BOSSESCABIN.COM