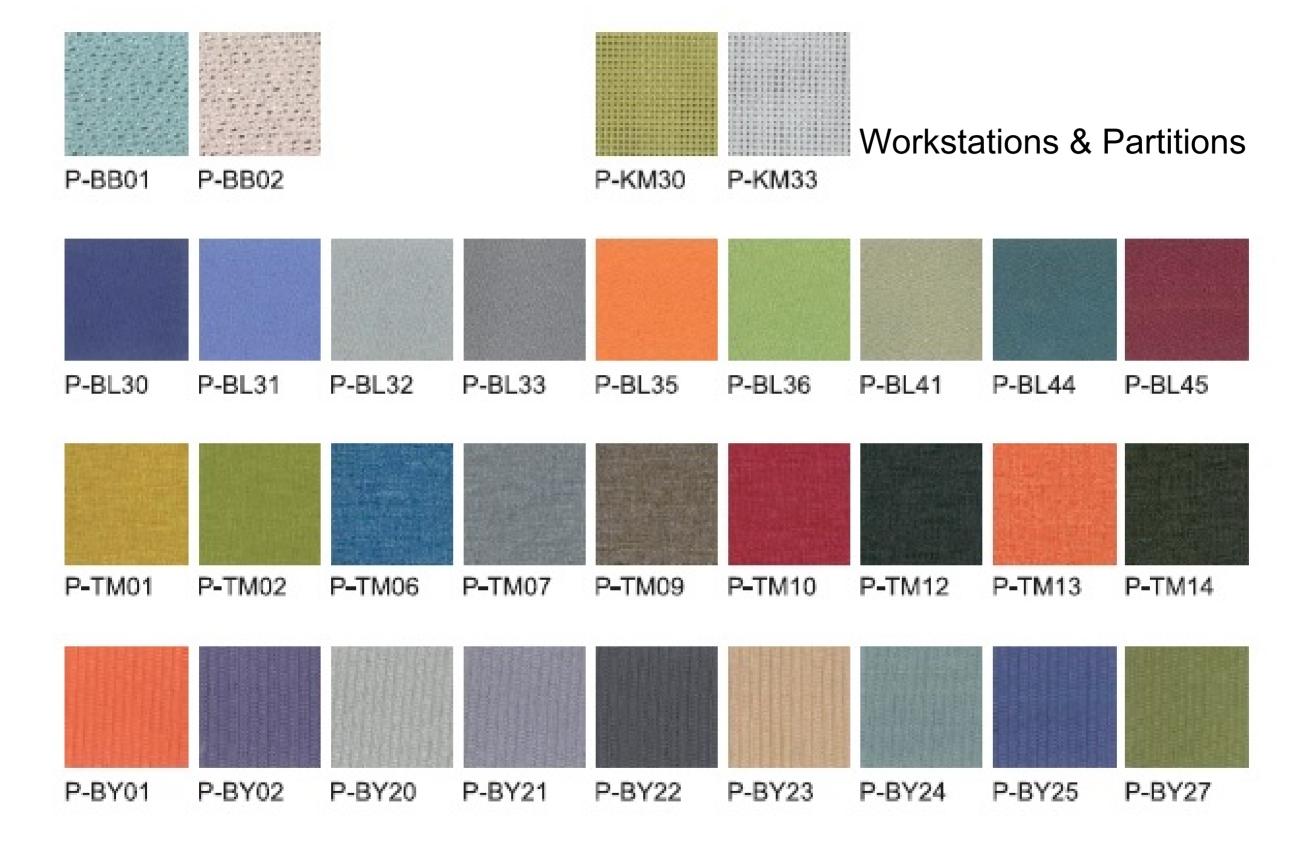

wood furniture, veneers can enhance durability while allowing you to create a consistent look in your office. Applied to the surface of other wood materials, Veneers can also increase the life of a piece by preventing the wood from expanding and contracting. Caused by changes in temperature, this contraction can cause solid wood to split over time. Since veneers are glued in strips of opposing grain patterns, they help stabilize the wood and prevent it from shrinking. The end result is a durable, high-quality piece that looks great.





W-11B Red Oak





W-24B Walnut



















W-22B Straight Grain Walnut











W-23B Oak





W-20B Tech Oak



W2A - Glossy Walnut





 $\mathbf{g}$ 



W-12 B Wenge



W-15 A Sapele



W-8 A Maple















Mesh Colors For Backrest







# SM & SW SERIES







# SM-ML SERIES FOR CHAIRS









SD SERIES UPHOLSTERY FABRIC

#### Back

#### AG/AH



#### **Chair Seat**

#### TM.



## Back / Chair Seat

### ZP



ZP9817



# LEATHER COLORS



WWW.BOSSESCABIN.COM