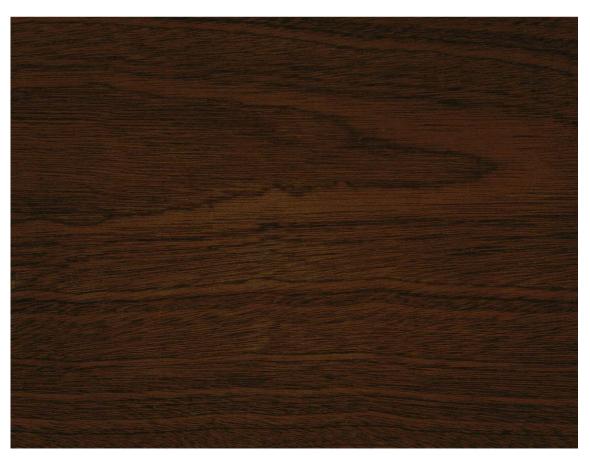

# **LAMINATES**

S-53 Walnut - Laminate

The newest addition to our series of cutting edge laminates this is so wood like that its hard to tell the difference.

S-52 - Dark Walnut - Laminate

S-43 Cass Walnut - Laminate

S-37 Virginia Walnut - Laminate

S-53 Maple - Laminate

S-28 Red Apple - Laminate

S-56 - Oak Laminate

Veneers are thin layers of wood cut from a tree that give a piece a more uniform natural exterior and appearance. Because they are natural wood they are richer and luxurious in their look and feel than a laminate which is an artificial substitute.