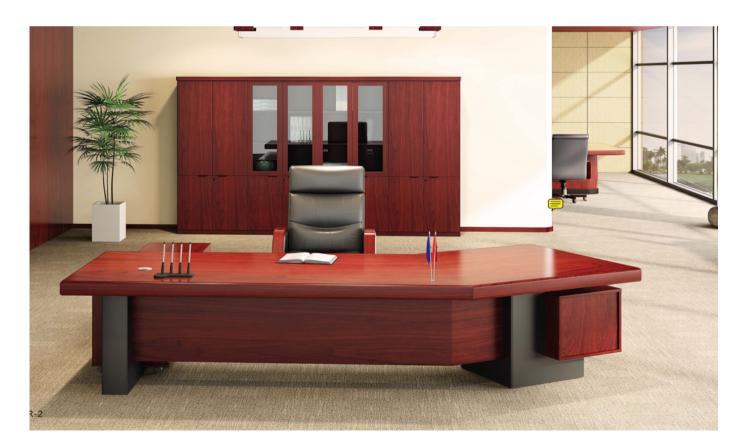

S-37 Virginia Walnut - Laminate

S-53 Maple - Laminate

S-28 Red Apple - Laminate

S-56 - Oak Laminate

Veneers are thin layers of wood cut from a tree that give a piece a more uniform natural exterior and appearance. Because they are natural wood they are richer and luxurious in their look and feel than a laminate which is an artificial substitute.

Not just the pretty face of your wood furniture, veneers can enhance durability while allowing you to create a consistent look in your office. Applied to the surface of other wood materials, Veneers can also increase the life of a piece by preventing the wood from expanding and contracting. Caused by changes in temperature, this contraction can cause solid wood to split over time. Since veneers are glued in strips of opposing grain patterns, they help stabilize the wood and prevent it from shrinking. The end result is a durable, high-quality piece that looks great.