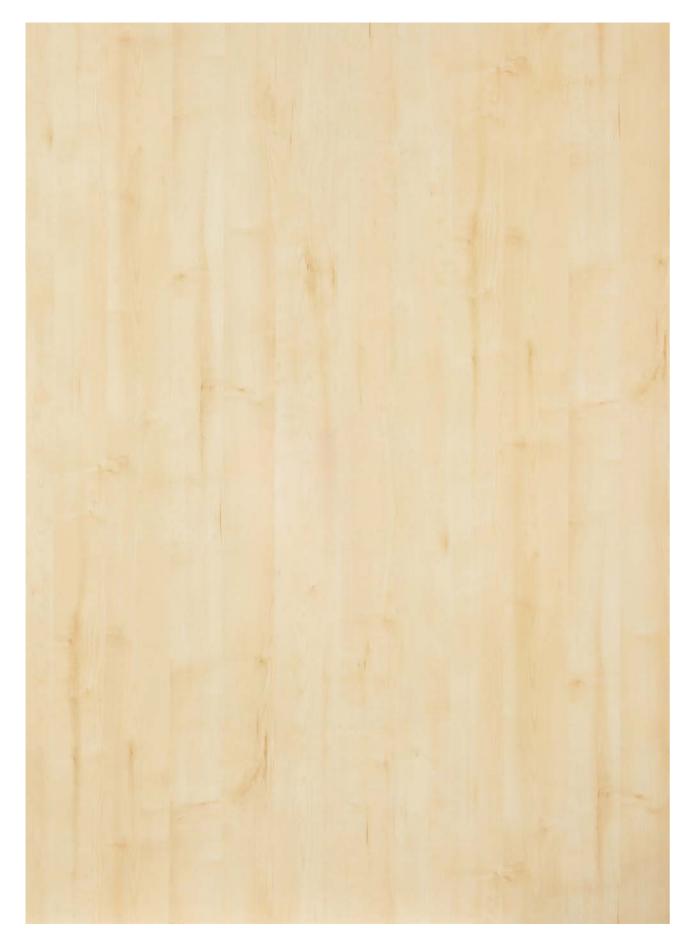

S-37 Virginia Walnut - Laminate

S-53 Maple - Laminate

S-28 Red Apple - Laminate

S-56 - Oak Laminate

Veneers are thin layers of wood cut from a tree that give a piece a more uniform natural exterior and appearance. Because they are natural wood they are richer and luxurious in their look and feel than a laminate which is an artificial substitute.