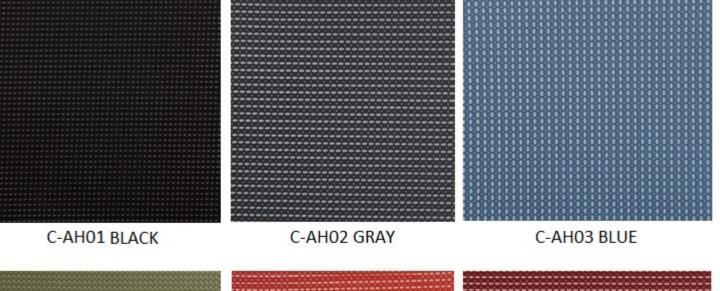

.

Not just the pretty face of your wood furniture, veneers can enhance durability while allowing you to create a consistent look in your office. Applied to the surface of other wood materials, Veneers can also increase the life of a piece by preventing the wood from expanding and contracting. Caused by changes in temperature, this contraction can cause solid wood to split over time. Since veneers are glued in strips of opposing grain patterns, they help stabilize the wood and prevent it from shrinking. The end result is a durable, high-quality piece that looks great.





W-11B Red Oak





W-24B Walnut



















W-22B Straight Grain Walnut











W-23B Oak





W-20B Tech Oak



W2A - Glossy Walnut





 $\mathbf{g}$ 



W-12 B Wenge



W-15 A Sapele



W-8 A Maple















Mesh Colors For Backrest







# SM & SW SERIES







# SM-ML SERIES FOR CHAIRS









SD SERIES UPHOLSTERY FABRIC

#### Back

#### AG/AH



#### **Chair Seat**

#### TM.



## Back / Chair Seat

### ZP



ZP9817



# LEATHER COLORS



WWW.BOSSESCABIN.COM