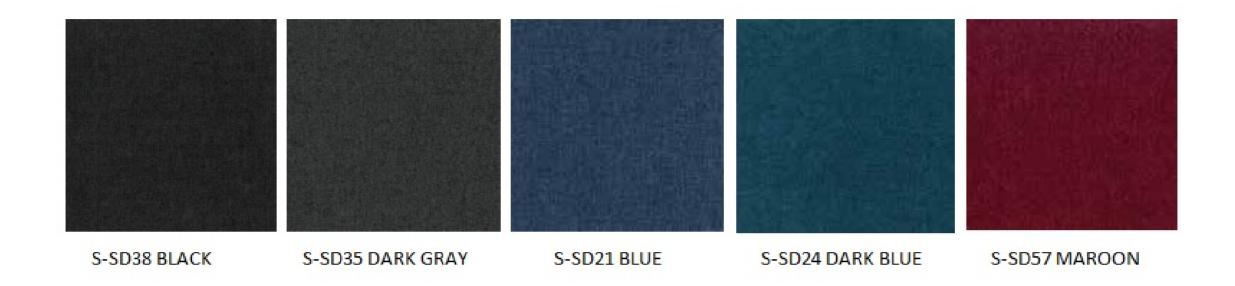

wing you to create a consistent look in your office. Applied to the surface of other wood materials, Veneers can also increase the life of a piece by preventing the wood from expanding and contracting. Caused by changes in temperature, this contraction can cause solid wood to split over time. Since veneers are glued in strips of opposing grain patterns, they help stabilize the wood and prevent it from shrinking. The end result is a durable, high-quality piece that looks great.





W-11B Red Oak





W-24B Walnut



















W-22B Straight Grain Walnut











W-23B Oak





W-20B Tech Oak



W2A - Glossy Walnut





 $\mathbf{g}$ 



W-12 B Wenge



W-15 A Sapele



W-8 A Maple















Mesh Colors For Backrest







# SM & SW SERIES







# SM-ML SERIES FOR CHAIRS









SD SERIES UPHOLSTERY FABRIC

#### Back

#### AG/AH



#### **Chair Seat**

#### TM.



## Back / Chair Seat

### ZP



ZP9817



# LEATHER COLORS



WWW.BOSSESCABIN.COM