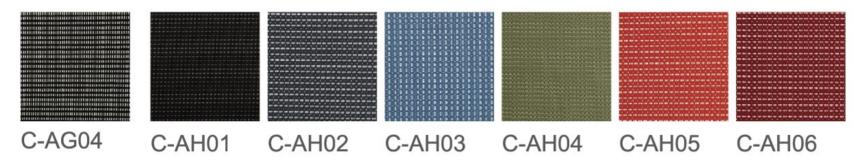

lied to the surface of other wood materials, Veneers can also increase the life of a piece by preventing the wood from expanding and contracting. Caused by changes in temperature, this contraction can cause solid wood to split over time. Since veneers are glued in strips of opposing grain patterns, they help stabilize the wood and prevent it from shrinking. The end result is a durable, high-quality piece that looks great.





W-11B Red Oak





W-24B Walnut



















W-22B Straight Grain Walnut











W-23B Oak





W-20B Tech Oak



W2A - Glossy Walnut





 $\mathbf{g}$ 



W-12 B Wenge



W-15 A Sapele



W-8 A Maple















Mesh Colors For Backrest







# SM & SW SERIES







# SM-ML SERIES FOR CHAIRS









SD SERIES UPHOLSTERY FABRIC

#### Back

#### AG/AH



#### **Chair Seat**

#### TM.



## Back / Chair Seat

### ZP



ZP9817



# LEATHER COLORS



WWW.BOSSESCABIN.COM