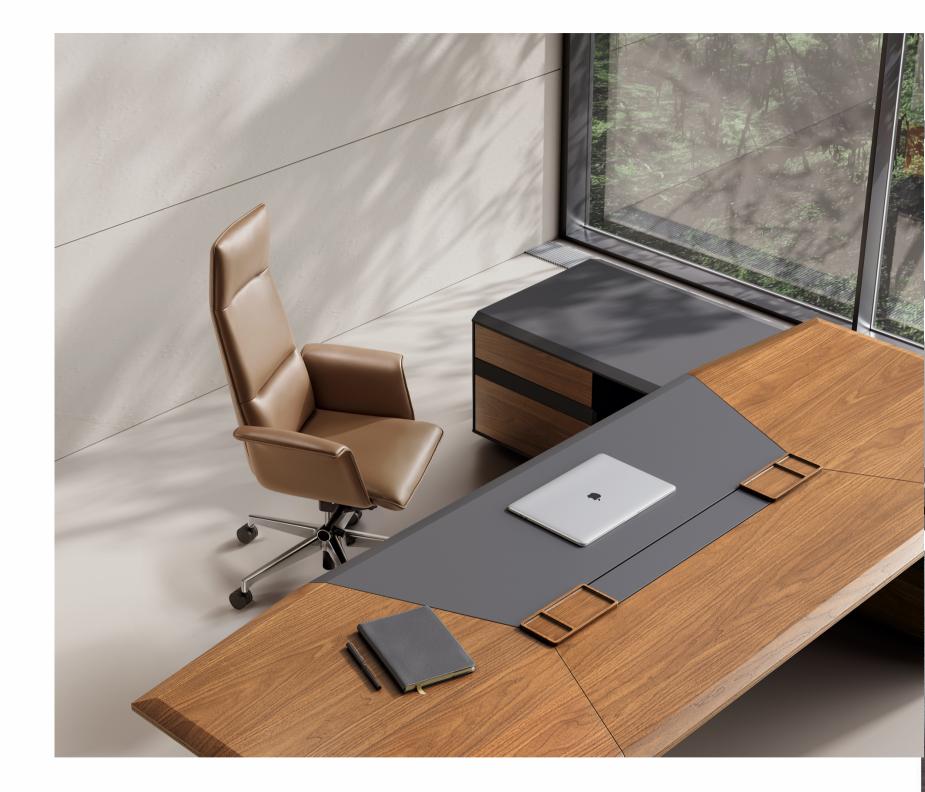

S-37 Virginia Walnut - Laminate

S-53 Maple - Laminate

S-28 Red Apple - Laminate

S-56 - Oak Laminate

Veneers are thin layers of wood cut from a tree that give a piece a more uniform natural exterior and appearance. Because they are natural wood they are richer and luxurious in their look and feel than a laminate which is an artificial substitute.

Not just the pretty face of your wood furniture, veneers can enhance durability while allowing you to create a consistent look in your office. Applied to the surface of other wood materials, Veneers can also increase the life of a piece by preventing the wood from expanding and contracting. Caused by changes in temperature, this contraction can cause solid wood to split over time. Since veneers are glued in strips of opposing grain patterns, they help stabilize the wood and prevent it from shrinking. The end result is a durable, high-quality piece that looks great.