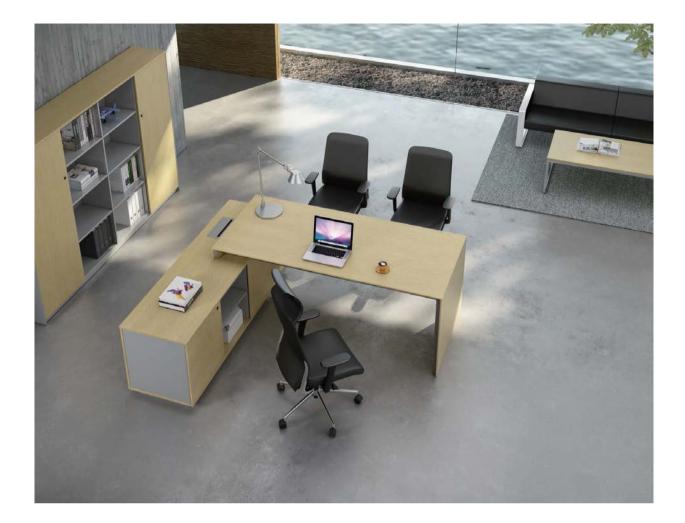

Not just the pretty face of your wood furniture, veneers can enhance durability while allowing you to create a consistent look in your office. Applied to the surface of other wood materials, Veneers can also increase the life of a piece by preventing the wood from expanding and contracting. Caused by changes in temperature, this contraction can cause solid wood to split over time. Since veneers are glued in strips of opposing grain patterns, they help stabilize the wood and prevent it from shrinking. The end result is a durable, high-quality piece that looks great.