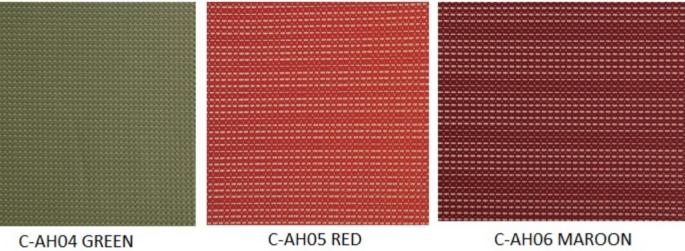

ot just the pretty face of your wood furniture, veneers can enhance durability while allowing you to create a consistent look in your office. Applied to the surface of other wood materials, Veneers can also increase the life of a piece by preventing the wood from expanding and contracting. Caused by changes in temperature, this contraction can cause solid wood to split over time. Since veneers are glued in strips of opposing grain patterns, they help stabilize the wood and prevent it from shrinking. The end result is a durable, high-quality piece that looks great.





W-11B Red Oak





W-24B Walnut



















W-22B Straight Grain Walnut











W-23B Oak





W-20B Tech Oak



W2A - Glossy Walnut





 $\mathbf{g}$ 



W-12 B Wenge



W-15 A Sapele



W-8 A Maple















Mesh Colors For Backrest







# SM & SW SERIES







# SM-ML SERIES FOR CHAIRS









SD SERIES UPHOLSTERY FABRIC

#### Back

#### AG/AH



#### **Chair Seat**

#### TM.



## Back / Chair Seat

### ZP



ZP9817



# LEATHER COLORS



WWW.BOSSESCABIN.COM