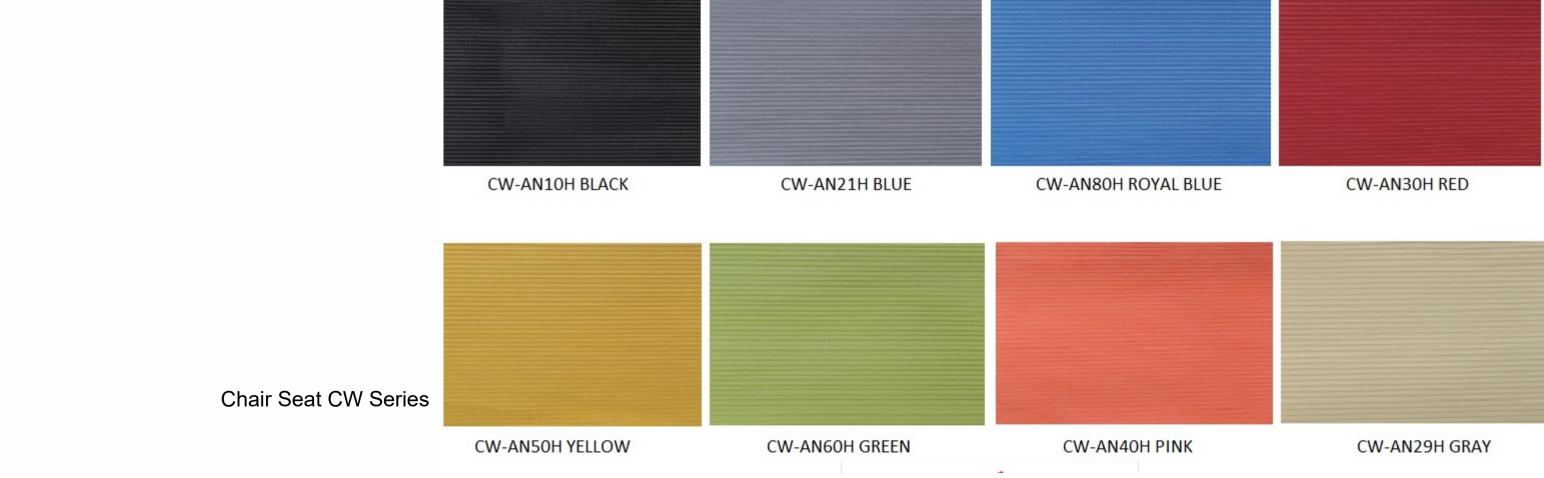

te.

Not just the pretty face of your wood furniture, veneers can enhance durability while allowing you to create a consistent look in your office. Applied to the surface of other wood materials, Veneers can also increase the life of a piece by preventing the wood from expanding and contracting. Caused by changes in temperature, this contraction can cause solid wood to split over time. Since veneers are glued in strips of opposing grain patterns, they help stabilize the wood and prevent it from shrinking. The end result is a durable, high-quality piece that looks great.





W-11B Red Oak





W-24B Walnut



















W-22B Straight Grain Walnut











W-23B Oak





W-20B Tech Oak



W2A - Glossy Walnut





 $\mathbf{g}$ 



W-12 B Wenge



W-15 A Sapele



W-8 A Maple















Mesh Colors For Backrest







# SM & SW SERIES







# SM-ML SERIES FOR CHAIRS









SD SERIES UPHOLSTERY FABRIC

#### Back

#### AG/AH



#### **Chair Seat**

#### TM.



## Back / Chair Seat

### ZP



ZP9817



# LEATHER COLORS



WWW.BOSSESCABIN.COM