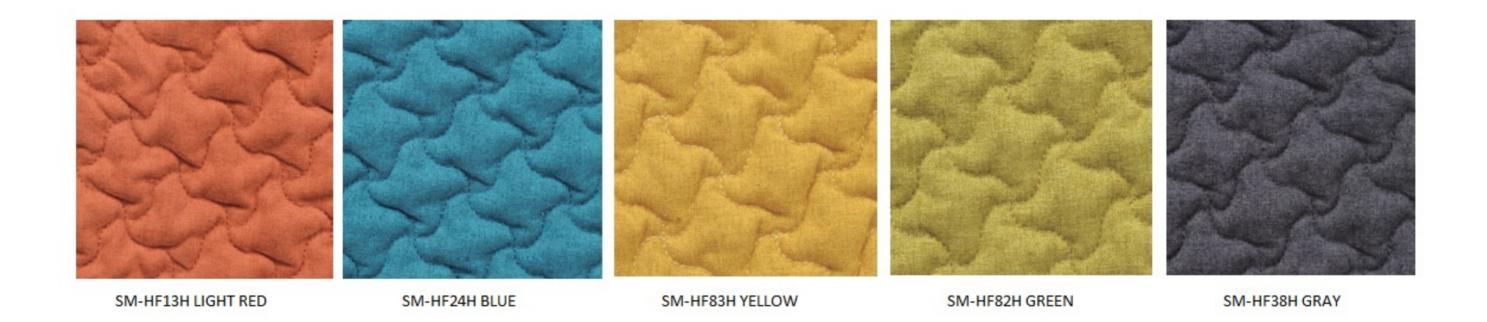

ers can enhance durability while allowing you to create a consistent look in your office. Applied to the surface of other wood materials, Veneers can also increase the life of a piece by preventing the wood from expanding and contracting. Caused by changes in temperature, this contraction can cause solid wood to split over time. Since veneers are glued in strips of opposing grain patterns, they help stabilize the wood and prevent it from shrinking. The end result is a durable, high-quality piece that looks great.





W-11B Red Oak





W-24B Walnut



















W-22B Straight Grain Walnut











W-23B Oak





W-20B Tech Oak



W2A - Glossy Walnut





 $\mathbf{g}$ 



W-12 B Wenge



W-15 A Sapele



W-8 A Maple















Mesh Colors For Backrest







# SM & SW SERIES







# SM-ML SERIES FOR CHAIRS









SD SERIES UPHOLSTERY FABRIC

#### Back

#### AG/AH



#### **Chair Seat**

#### TM.



## Back / Chair Seat

### ZP



ZP9817



# LEATHER COLORS



WWW.BOSSESCABIN.COM