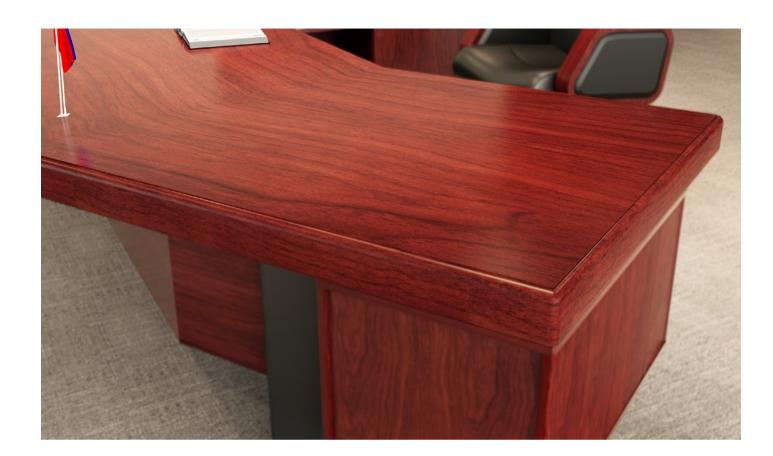

S-37 Virginia Walnut - Laminate

S-53 Maple - Laminate

S-28 Red Apple - Laminate

S-56 - Oak Laminate

Veneers are thin layers of wood cut from a tree that give a piece a more uniform natural exterior and appearance. Because they are natural wood they are richer and luxurious in their look and feel than a laminate which is an artificial substitute.

Not just the pretty face of your wood furniture, veneers can enhance durability while allowing you to create a consistent look in your office. Applied to the surface of other wood materials, Veneers can also increase the life of a piece by preventing the wood from expanding and contracting. Caused by changes in temperature, this contraction can cause solid wood to split over time. Since veneers are glued in strips of opposing grain patterns, they help stabilize the wood and prevent it from shrinking. The end result is a durable, high-quality piece that looks great.