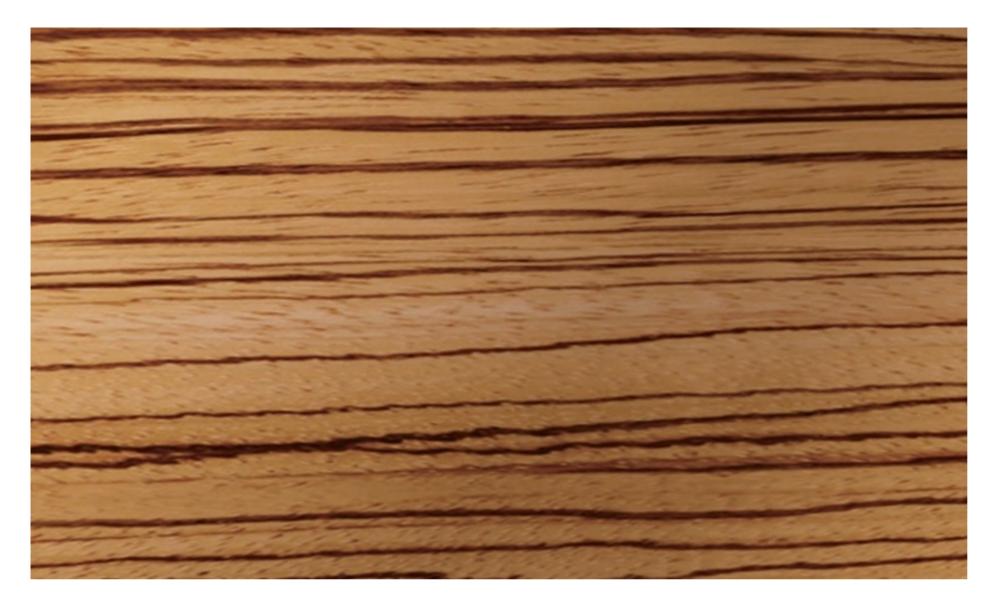

S-37 Virginia Walnut - Laminate

S-53 Maple - Laminate

S-28 Red Apple - Laminate

S-56 - Oak Laminate

Veneers are thin layers of wood cut from a tree that give a piece a more uniform natural exterior and appearance. Because they are natural wood they are richer and luxurious in their look and feel than a laminate which is an artificial substitute.

Not just the pretty face of your wood furniture, veneers can enhance durability while allowing you to create a consistent look in your office. Applied to the surface of other wood materials, Veneers can also increase the life of a piece by preventing the wood from expanding and contracting. Caused by changes in temperature, this contraction can cause solid wood to split over time. Since veneers are glued in strips of opposing grain patterns, they help stabilize the wood and prevent it from shrinking. The end result is a durable, high-quality piece that looks great.