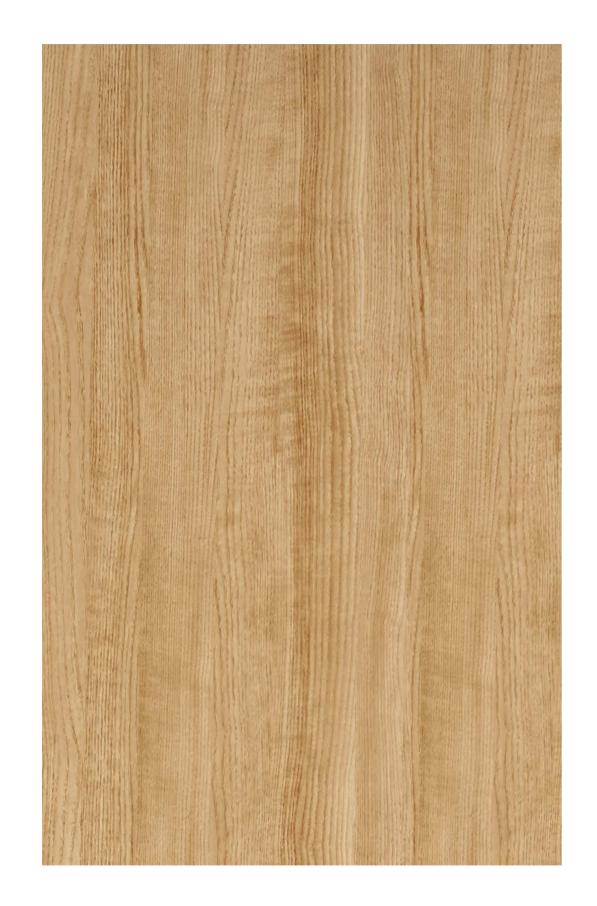

# **LAMINATES**

S-53 Walnut - Laminate

The newest addition to our series of cutting edge laminates this is so wood like that its hard to tell the difference.

S-52 - Dark Walnut - Laminate

S-43 Cass Walnut - Laminate

S-37 Virginia Walnut - Laminate

S-53 Maple - Laminate

S-28 Red Apple - Laminate

S-56 - Oak Laminate

Veneers are thin layers of wood cut from a tree that give a piece a more uniform natural exterior and appearance. Because they are natural wood they are richer and luxurious in their look and feel than a laminate which is an artificial substitute.