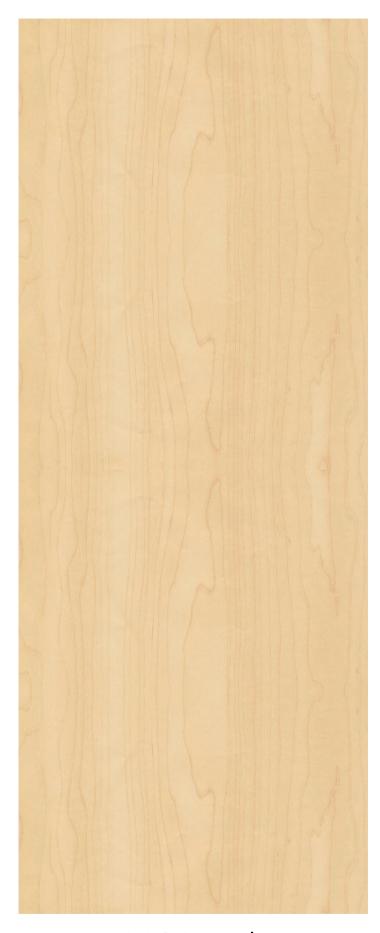

S-37 Virginia Walnut - Laminate

S-53 Maple - Laminate

S-28 Red Apple - Laminate

S-56 - Oak Laminate

Veneers are thin layers of wood cut from a tree that give a piece a more uniform natural exterior and appearance. Because they are natural wood they are richer and luxurious in their look and feel than a laminate which is an artificial substitute.