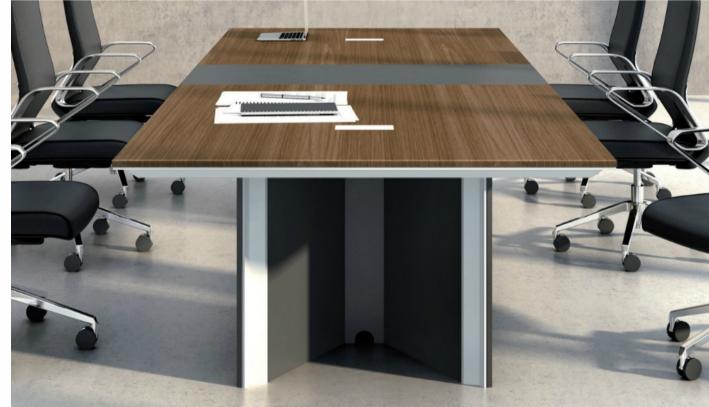

# **LAMINATES**

S-53 Walnut - Laminate

The newest addition to our series of cutting edge laminates this is so wood like that its hard to tell the difference.

S-52 - Dark Walnut - Laminate

S-43 Cass Walnut - Laminate