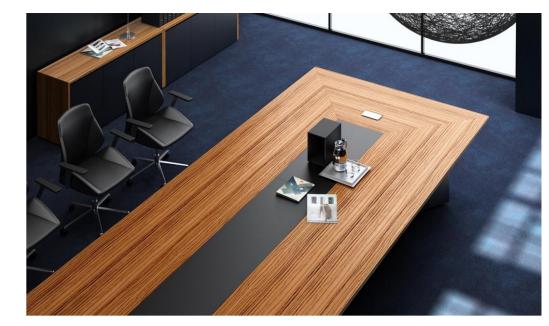

S-37 Virginia Walnut - Laminate

S-53 Maple - Laminate

S-28 Red Apple - Laminate

S-56 - Oak Laminate

Veneers are thin layers of wood cut from a tree that give a piece a more uniform natural exterior and appearance. Because they are natural wood they are richer and luxurious in their look and feel than a laminate which is an artificial substitute.

Not just the pretty face of your wood furniture, veneers can enhance durability while allowing you to create a consistent look in your office. Applied to the surface of other wood materials, Veneers can also increase the life of a piece by preventing the wood from expanding and contracting. Caused by changes in temperature, this contraction can cause solid wood to split over time. Since veneers are glued in strips of opposing grain patterns, they help stabilize the wood and prevent it from shrinking. The end result is a durable, high-quality piece that looks great.