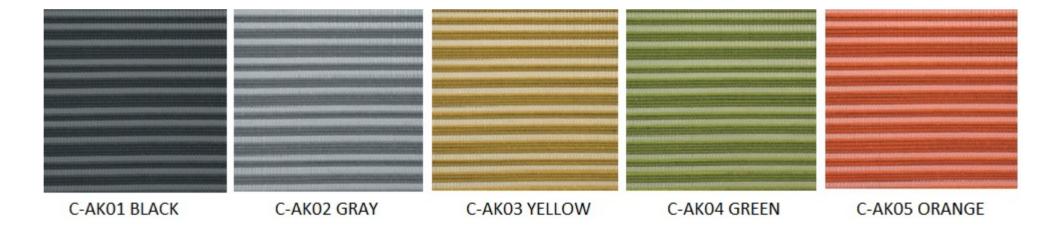

our wood furniture, veneers can enhance durability while allowing you to create a consistent look in your office. Applied to the surface of other wood materials, Veneers can also increase the life of a piece by preventing the wood from expanding and contracting. Caused by changes in temperature, this contraction can cause solid wood to split over time. Since veneers are glued in strips of opposing grain patterns, they help stabilize the wood and prevent it from shrinking. The end result is a durable, high-quality piece that looks great.





W-11B Red Oak





W-24B Walnut



















W-22B Straight Grain Walnut











W-23B Oak





W-20B Tech Oak



W2A - Glossy Walnut





 $\mathbf{g}$ 



W-12 B Wenge



W-15 A Sapele



W-8 A Maple















Mesh Colors For Backrest







# SM & SW SERIES







# SM-ML SERIES FOR CHAIRS









SD SERIES UPHOLSTERY FABRIC

#### Back

#### AG/AH



#### **Chair Seat**

#### TM.



## Back / Chair Seat

### ZP



ZP9817



# LEATHER COLORS



WWW.BOSSESCABIN.COM