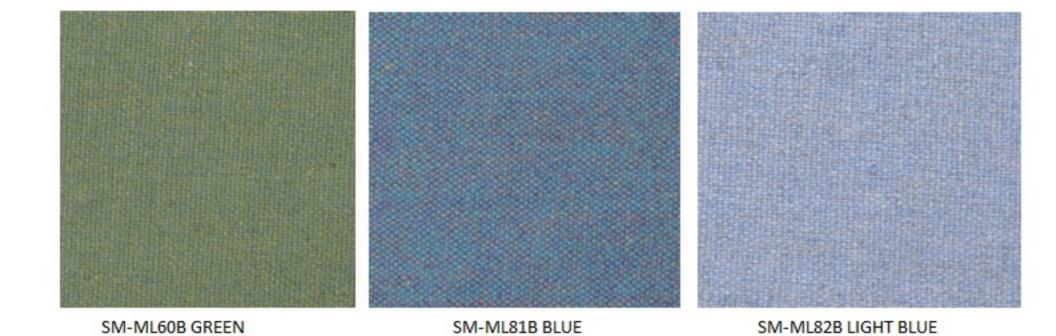

allowing you to create a consistent look in your office. Applied to the surface of other wood materials, Veneers can also increase the life of a piece by preventing the wood from expanding and contracting. Caused by changes in temperature, this contraction can cause solid wood to split over time. Since veneers are glued in strips of opposing grain patterns, they help stabilize the wood and prevent it from shrinking. The end result is a durable, high-quality piece that looks great.





W-11B Red Oak





W-24B Walnut



















W-22B Straight Grain Walnut











W-23B Oak





W-20B Tech Oak



W2A - Glossy Walnut





 $\mathbf{g}$ 



W-12 B Wenge



W-15 A Sapele



W-8 A Maple















Mesh Colors For Backrest







# SM & SW SERIES







# SM-ML SERIES FOR CHAIRS









SD SERIES UPHOLSTERY FABRIC

#### Back

#### AG/AH



#### **Chair Seat**

#### TM.



## Back / Chair Seat

### ZP



ZP9817



# LEATHER COLORS



WWW.BOSSESCABIN.COM