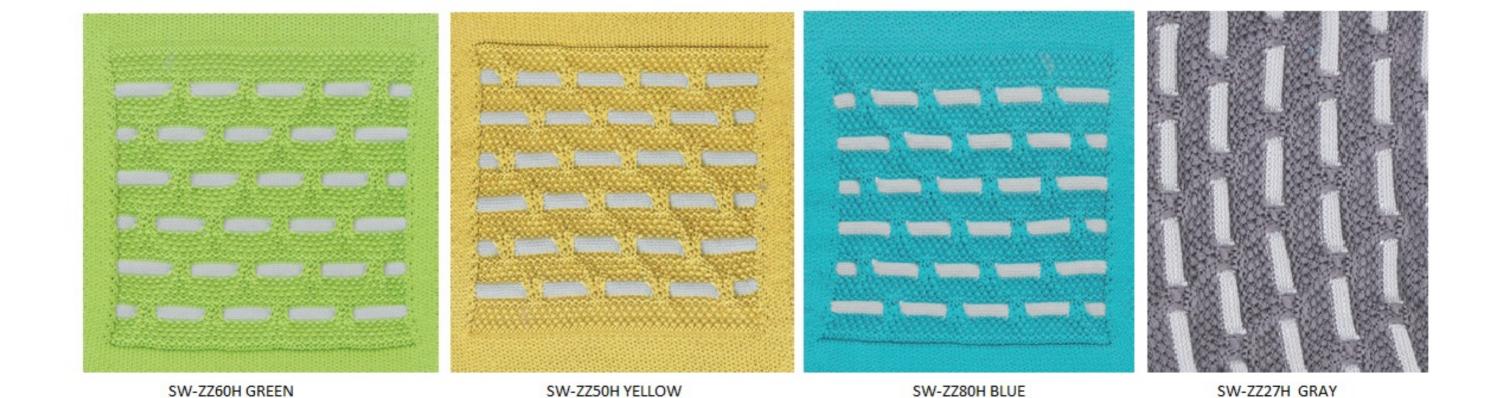

s can enhance durability while allowing you to create a consistent look in your office. Applied to the surface of other wood materials, Veneers can also increase the life of a piece by preventing the wood from expanding and contracting. Caused by changes in temperature, this contraction can cause solid wood to split over time. Since veneers are glued in strips of opposing grain patterns, they help stabilize the wood and prevent it from shrinking. The end result is a durable, high-quality piece that looks great.





W-11B Red Oak





W-24B Walnut



















W-22B Straight Grain Walnut











W-23B Oak





W-20B Tech Oak



W2A - Glossy Walnut





 $\mathbf{g}$ 



W-12 B Wenge



W-15 A Sapele



W-8 A Maple















Mesh Colors For Backrest







# SM & SW SERIES







# SM-ML SERIES FOR CHAIRS









SD SERIES UPHOLSTERY FABRIC

#### Back

#### AG/AH



#### **Chair Seat**

#### TM.



## Back / Chair Seat

### ZP



ZP9817



# LEATHER COLORS



WWW.BOSSESCABIN.COM