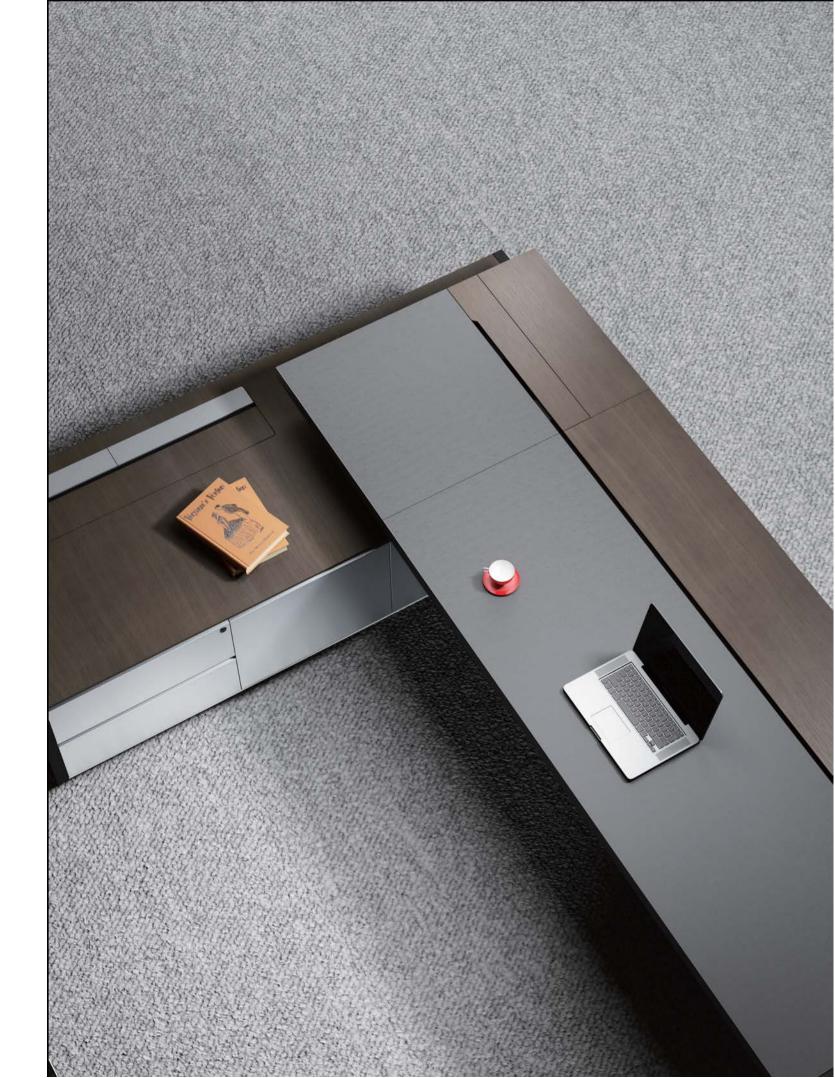

S-37 Virginia Walnut - Laminate

S-53 Maple - Laminate

S-28 Red Apple - Laminate

S-56 - Oak Laminate

Veneers are thin layers of wood cut from a tree that give a piece a more uniform natural exterior and appearance. Because they are natural wood they are richer and luxurious in their look and feel than a laminate which is an artificial substitute.

Not just the pretty face of your wood furniture, veneers can enhance durability while allowing you to create a consistent look in your office. Applied to the surface of other wood materials, Veneers can also increase the life of a piece by preventing the wood from expanding and contracting. Caused by changes in temperature, this contraction can cause solid wood to split over time. Since veneers are glued in strips of opposing grain patterns, they help stabilize the wood and prevent it from shrinking. The end result is a durable, high-quality piece that looks great.