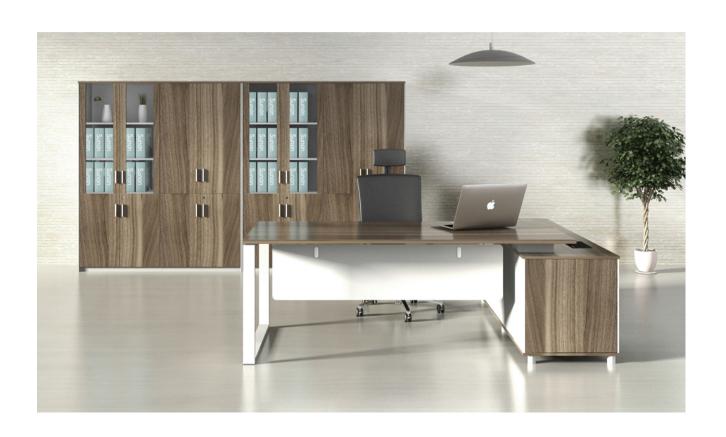

# **LAMINATES**

S-53 Walnut - Laminate

The newest addition to our series of cutting edge laminates this is so wood like that its hard to tell the difference.

S-52 - Dark Walnut - Laminate

S-43 Cass Walnut - Laminate