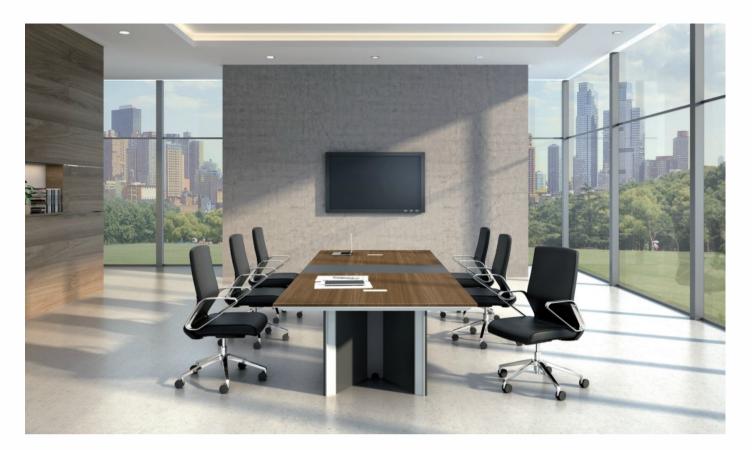

# **LAMINATES**

S-53 Walnut - Laminate

The newest addition to our series of cutting edge laminates this is so wood like that its hard to tell the difference.

S-52 - Dark Walnut - Laminate

S-43 Cass Walnut - Laminate