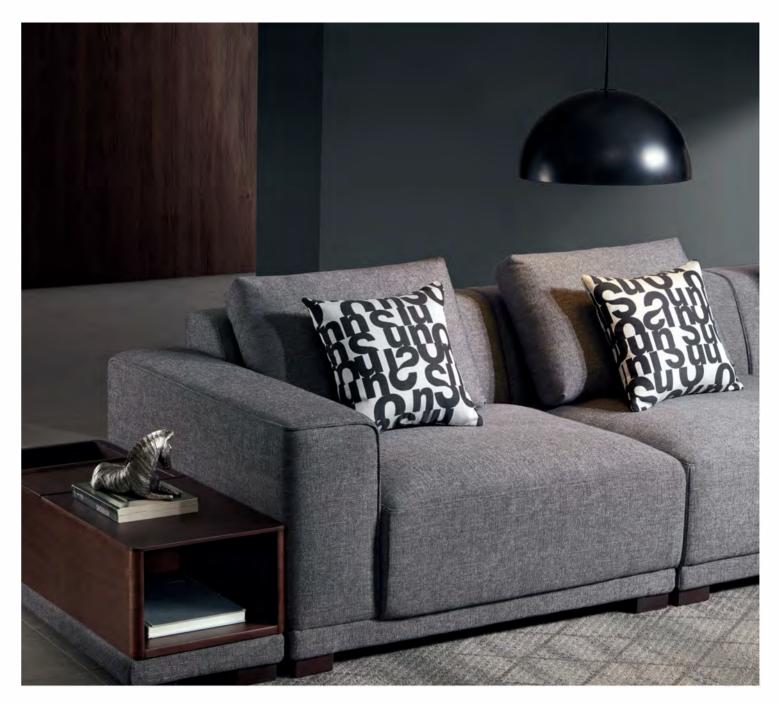

# TETRIS

BOSS'S CABIN

— Premium Office Furniture

Today is a time of changes and innovation, and conventional designs can no longer satisfy increasingly high aesthetic appetites of people. Tetris introduces interesting Tetris into sofa design by reshaping sofas into square grids. Through imaginable combinations of modular parts, Tetris will fill your space with vitality and infinite possibilities.

#### Natural and Graceful Single Seat

The main frame made of Russian larch over 50 years ensures its strong support. A seat depth of 560cm is sufficient when you rest both legs on it. With a wide armrest of 23cm, you can feel comfort under your head when lying down. Sit down, have a cup of tea, with a book in your hand, what a wonderful sunny afternoon.

#### Natural and Puffy as Made of Cloud

Completion of masterpieces always requires high-end materials. Tetris is filled with a 1:1 mixture of duck down and highly-elastic fiber, which ensures sustainable resilience and avoids deformity. Pat the seat slightly after a long-time sitting, then it will restore its shape in no time. The three-proof (water, oil, and soil) material frees this fabric sofa from cleaning problems. Stitching and point-drawing techniques ensure balanced distribution and steadiness of down. Tetris carries craftsmanship into every detail, presenting you with zero-pressure sitting experience.

#### Get Closer with the Rotatable Backrest

You know you would like to get some fun after signing a massive deal. The 360-degree-rotatable backrest allows you to sit back to back and shoulder by shoulder, be it a formal or casual occasion, let's forget all the workplace tension, and get the party started!

### Soft Inside and Tough Outside

People tend to regard business as a battle field, and battlescarred elites have their keys of invincibility: expedient mentality to handle ever-changing situations; upright attitude to suit the blooming new times.