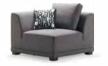

#### Natural and Graceful Single Seat

The main frame made of Russian larch over 50 years ensures its strong support. A seat depth of 560cm is sufficient when you rest both legs on it. With a wide armrest of 23cm, you can feel comfort under your head when lying down. Sit down, have a cup of tea, with a book in your hand, what a wonderful sunny afternoon.

#### Get Closer with the Rotatable Backrest

You know you would like to get some fun after signing a massive deal. The 360-degree-rotatable backrest allows you to sit back to back and shoulder by shoulder, be it a formal or casual occasion, let's forget all the workplace tension, and get the party started!