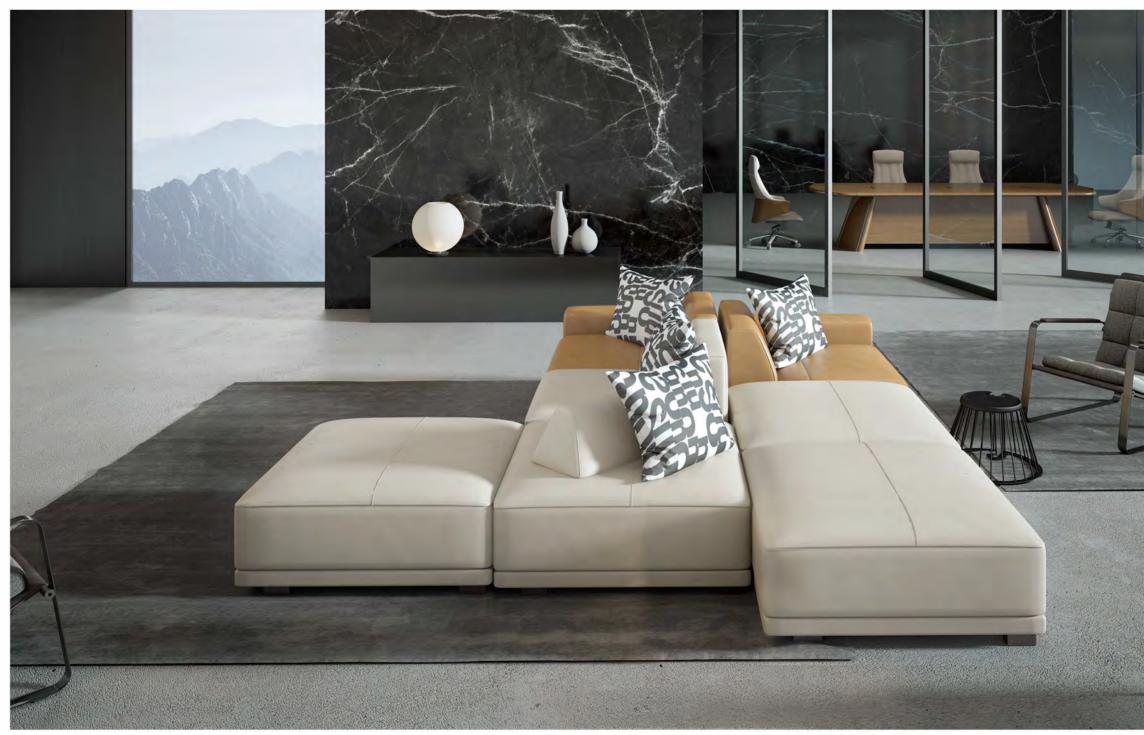

# TETRIS

BOSS'S CABIN

— Premium Office Furniture

Today is a time of changes and innovation, and conventional designs can no longer satisfy increasingly high aesthetic appetites of people. Tetris introduces interesting Tetris into sofa design by reshaping sofas into square grids. Through imaginable combinations of modular parts, Tetris will fill your space with vitality and infinite possibilities.

#### Natural and Graceful Single Seat

The main frame made of Russian larch over 50 years ensures its strong support. A seat depth of 560cm is sufficient when you rest both legs on it. With a wide armrest of 23cm, you can feel comfort under your head when lying down. Sit down, have a cup of tea, with a book in your hand, what a wonderful sunny afternoon.

#### Natural and Puffy as Made of Cloud

Completion of masterpieces always requires high-end materials. Tetris is filled with a 1:1 mixture of duck down and highly-elastic fiber, which ensures sustainable resilience and avoids deformity. Pat the seat slightly after a long-time sitting, then it will restore its shape in no time. The three-proof (water, oil, and soil) material frees this fabric sofa from cleaning problems. Stitching and point-drawing techniques ensure balanced distribution and steadiness of down. Tetris carries craftsmanship into every detail, presenting you with zero-pressure sitting experience.

#### Get Closer with the Rotatable Backrest

You know you would like to get some fun after signing a massive deal. The 360-degree-rotatable backrest allows you to sit back to back and shoulder by shoulder, be it a formal or casual occasion, let's forget all the workplace tension, and get the party started!

### Soft Inside and Tough Outside

People tend to regard business as a battle field, and battlescarred elites have their keys of invincibility: expedient mentality to handle ever-changing situations; upright attitude to suit the blooming new times.