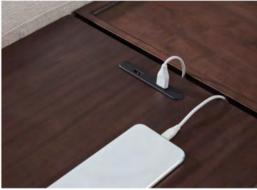

#### Multi-function Coffee Table

Send your last E-mail, and let's call it a day. Listen, Freud and Druck are whispering. Push the top tray slightly, take out your favorite book, make yourself a cup of coffee, and connect a USB to charge your mobile phone after the busy day. When the night falls and lights are on, the floor lamp droops its head and waits you to start the night.