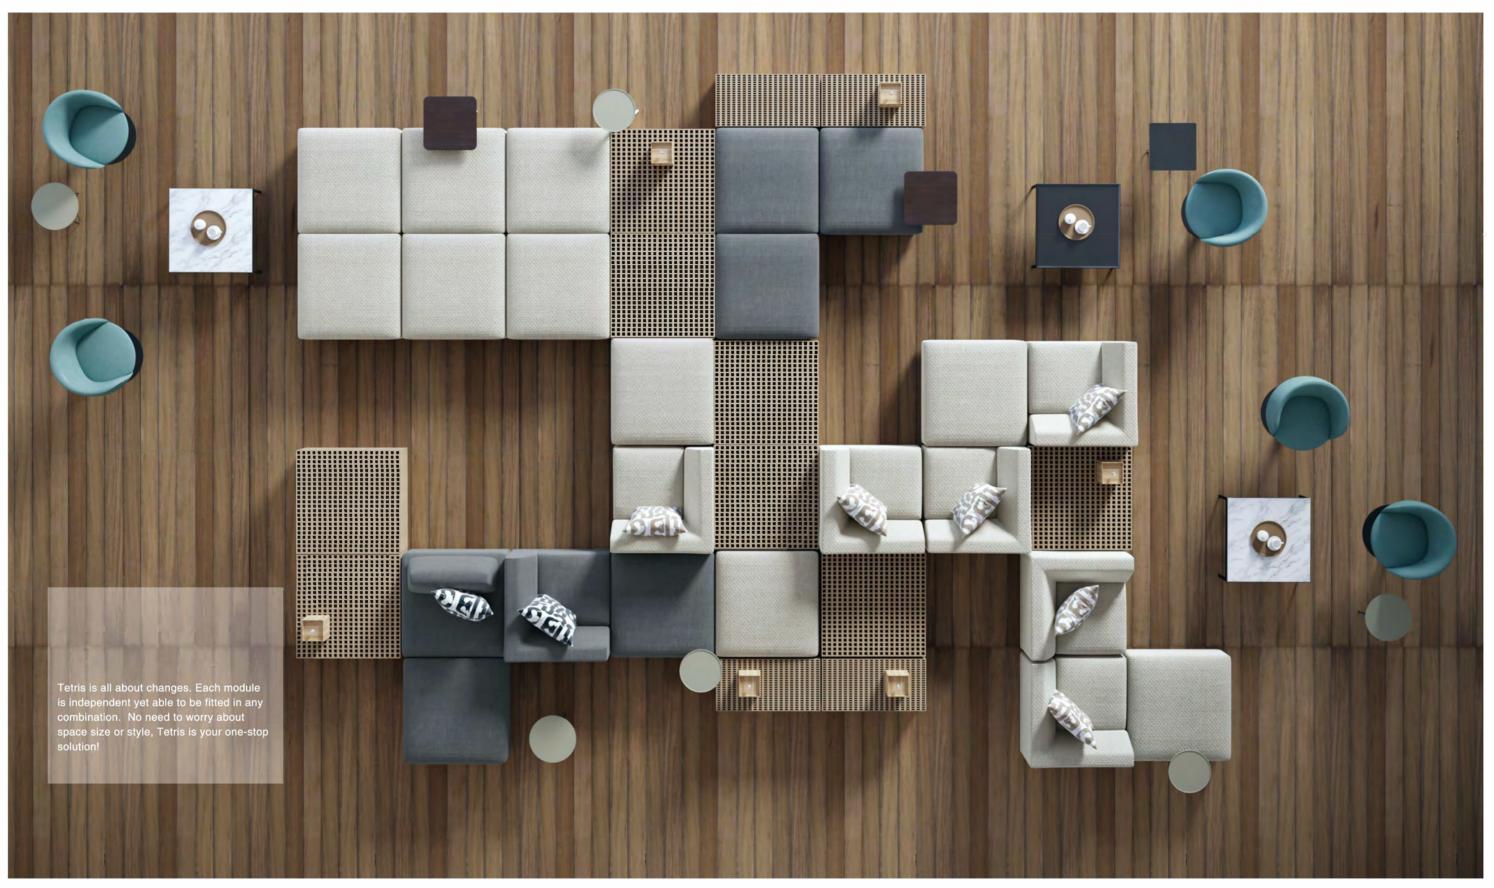

# TETRIS

BOSS'S CABIN

— Premium Office Furniture

Today is a time of changes and innovation, and conventional designs can no longer satisfy increasingly high aesthetic appetites of people. Tetris introduces interesting Tetris into sofa design by reshaping sofas into square grids. Through imaginable combinations of modular parts, Tetris will fill your space with vitality and infinite possibilities.

#### Product Specifications

ST91.1.MR/CN W1310\*D1000\*H780(mm) ST90.1.MR/CN W1060\*D1000\*H780(mm)

ST91.RA.MR/CN W1080\*D1000\*H780(mm) ST90.RA.MR/CN W830\*D1000\*H780(mm)

ST91.LA.MR/CN ST90.LA.MR/CN

W1080\*D1000\*H780(mm) W830\*D1000\*H780(mm)

ST91.NA.MR/CN W850\*D1000\*H780(mm) ST90.NA.MR/CN W600\*D1000\*H780(mm)

W-24B W-29B

ST92.Z.MR/CN W1000\*D1000\*H780(mm)

ST93.1.MR/CN W1000\*D1000\*H430(mm)

ST94.1.MR/CN W1000\*D1000\*H660(mm)

ST96.P.MR W400\*D400(mm)

T 195.098037 W980\*D370\*H240(mm)

Colors

W975\*D370\*H100(mm)

SM-SU29B

SM-SU10B