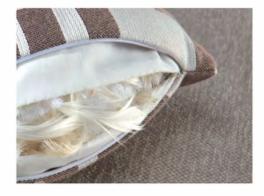

#### Natural and Puffy as Made of Cloud

Completion of masterpieces always requires high-end materials. Tetris is filled with a 1:1 mixture of duck down and highly-elastic fiber, which ensures sustainable resilience and avoids deformity. Pat the seat slightly after a long-time sitting, then it will restore its shape in no time. The three-proof (water, oil, and soil) material frees this fabric sofa from cleaning problems. Stitching and point-drawing techniques ensure balanced distribution and steadiness of down. Tetris carries craftsmanship into every detail, presenting you with zero-pressure sitting experience.