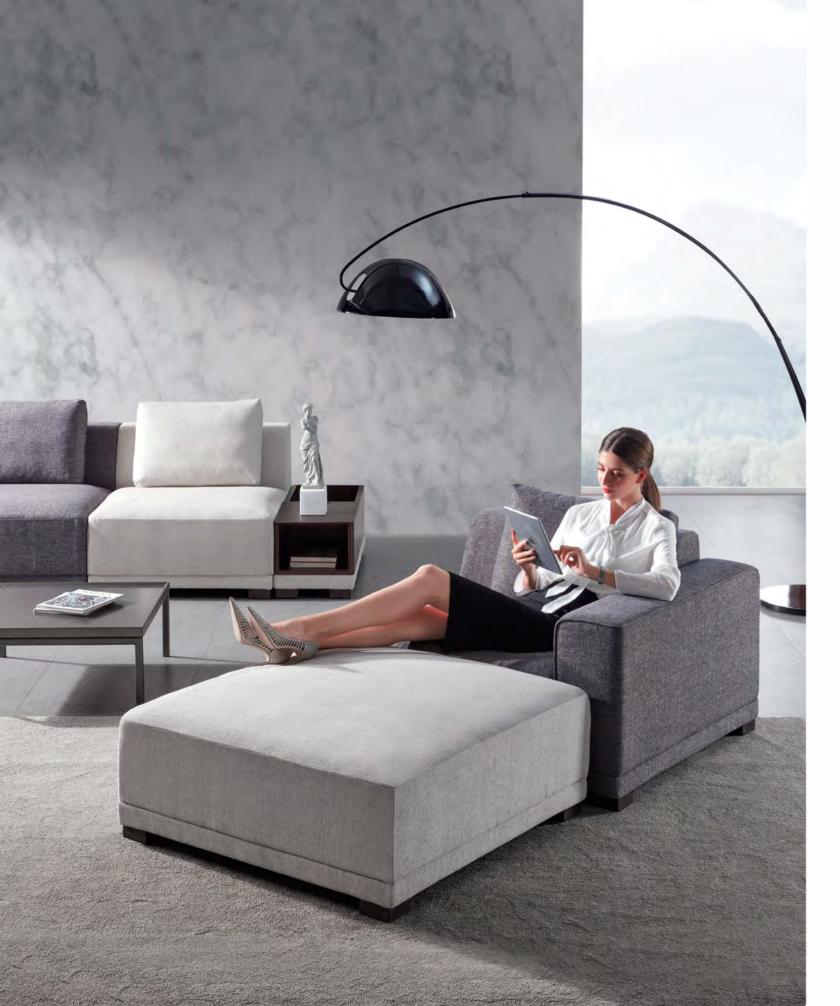

#### Natural and Graceful Single Seat

The main frame made of Russian larch over 50 years ensures its strong support. A seat depth of 560cm is sufficient when you rest both legs on it. With a wide armrest of 23cm, you can feel comfort under your head when lying down. Sit down, have a cup of tea, with a book in your hand, what a wonderful sunny afternoon.