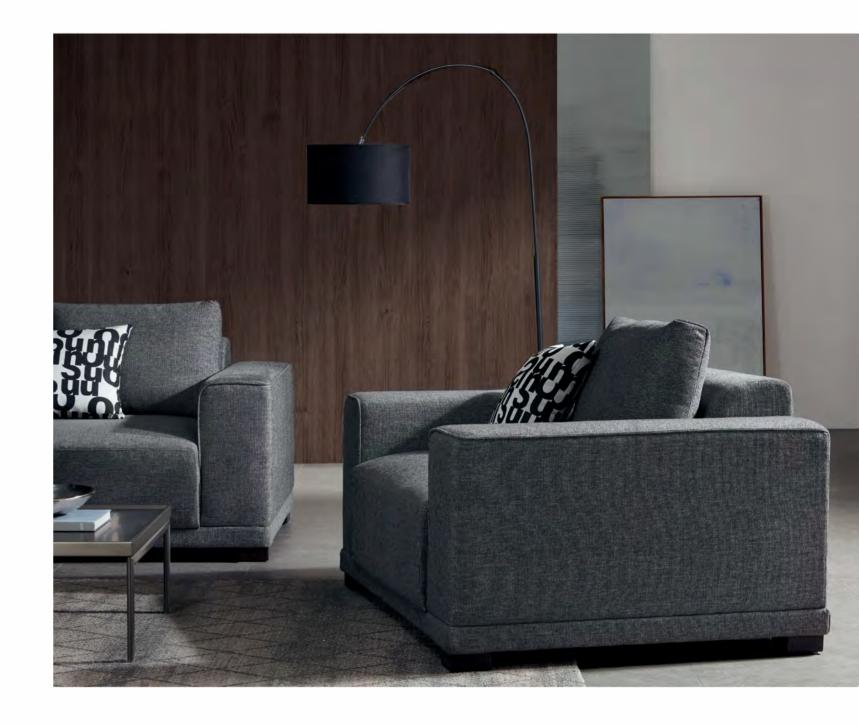

#### Natural and Graceful Single Seat

The main frame made of Russian larch over 50 years ensures its strong support. A seat depth of 560cm is sufficient when you rest both legs on it. With a wide armrest of 23cm, you can feel comfort under your head when lying down. Sit down, have a cup of tea, with a book in your hand, what a wonderful sunny afternoon.

#### Get Closer with the Rotatable Backrest

You know you would like to get some fun after signing a massive deal. The 360-degree-rotatable backrest allows you to sit back to back and shoulder by shoulder, be it a formal or casual occasion, let's forget all the workplace tension, and get the party started!