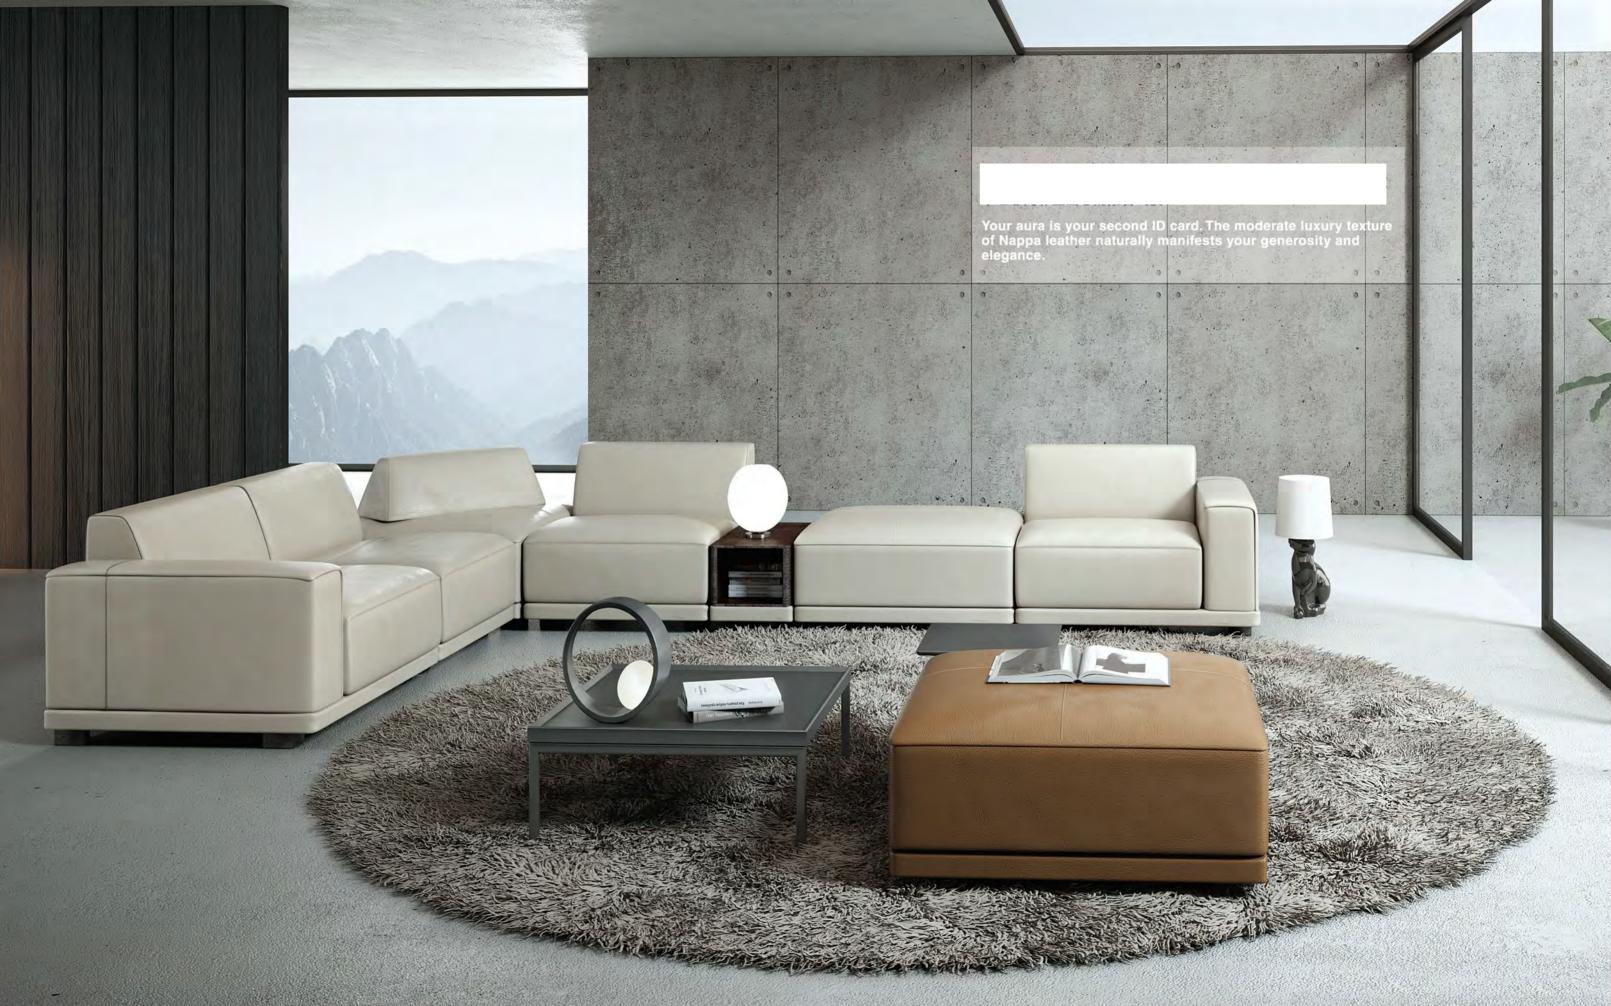

# TETRIS

BOSS'S CABIN

— Premium Office Furniture

Today is a time of changes and innovation, and conventional designs can no longer satisfy increasingly high aesthetic appetites of people. Tetris introduces interesting Tetris into sofa design by reshaping sofas into square grids. Through imaginable combinations of modular parts, Tetris will fill your space with vitality and infinite possibilities.

#### Natural and Graceful Single Seat

The main frame made of Russian larch over 50 years ensures its strong support. A seat depth of 560cm is sufficient when you rest both legs on it. With a wide armrest of 23cm, you can feel comfort under your head when lying down. Sit down, have a cup of tea, with a book in your hand, what a wonderful sunny afternoon.

#### Multi-function Coffee Table

Send your last E-mail, and let's call it a day. Listen, Freud and Druck are whispering. Push the top tray slightly, take out your favorite book, make yourself a cup of coffee, and connect a USB to charge your mobile phone after the busy day. When the night falls and lights are on, the floor lamp droops its head and waits you to start the night.

#### Get Closer with the Rotatable Backrest

You know you would like to get some fun after signing a massive deal. The 360-degree-rotatable backrest allows you to sit back to back and shoulder by shoulder, be it a formal or casual occasion, let's forget all the workplace tension, and get the party started!