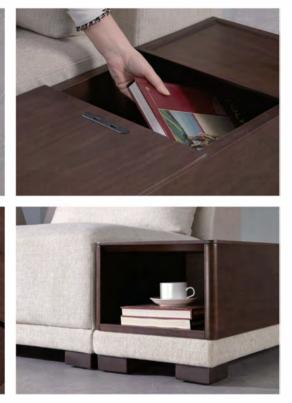

#### Multi-function Coffee Table

Send your last E-mail, and let's call it a day. Listen, Freud and Druck are whispering. Push the top tray slightly, take out your favorite book, make yourself a cup of coffee, and connect a USB to charge your mobile phone after the busy day. When the night falls and lights are on, the floor lamp droops its head and waits you to start the night.