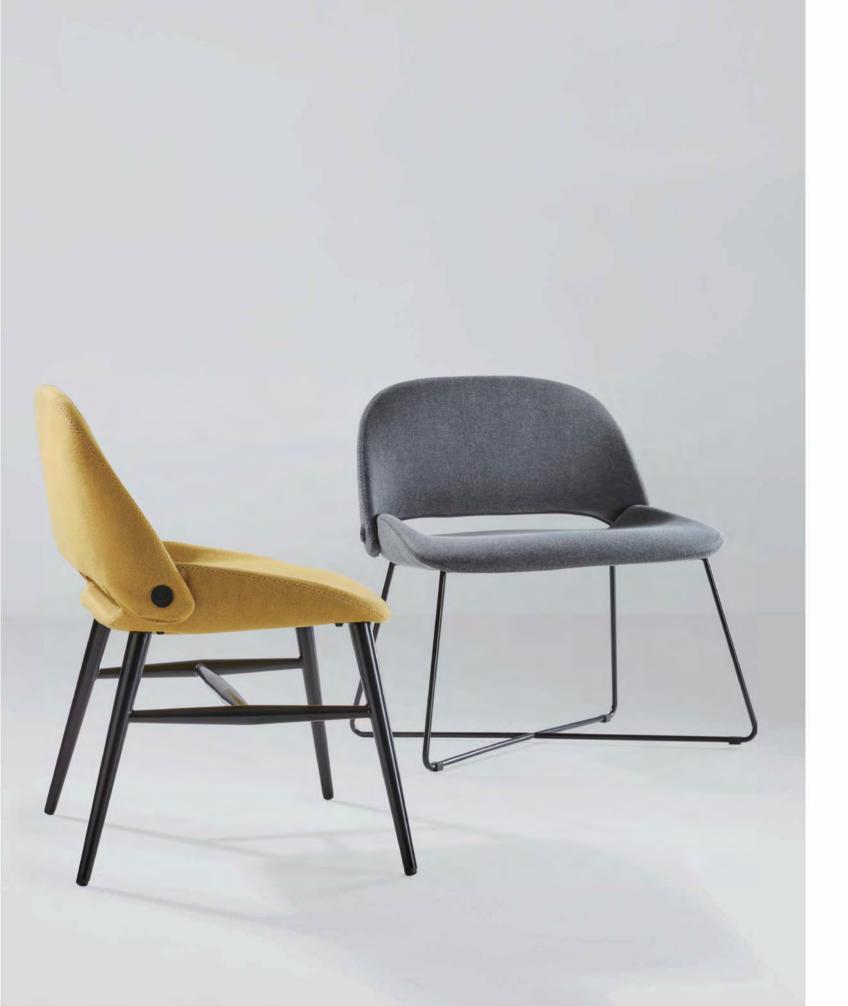

### Lounge Chair

A sofa is cozy to sit in but cumbersome in size. A chair is convenient to move but lacks comfort. Duck combines the merits of the two while abandoning their weaknesses. Duck lounge chair relaxes you with its big and wide structure that provides a comprehensive support.

\ Lounge Chair

The ergonomic structure supports the passion and vitality of your day, while three leg choices cater for both home leisure and office environment.

\_

\ Lounge Chair

With hand sewing as the last process for the hollowed-out part of chair back, Duck, stitch by stitch, acts as the best interpretation for outstanding craftsmanship.

## **LOUNGE CHAIR**

\_\_\_\_

One of the happiest times in life is childhood with Mickey Mouse, Donald Duck, Slam Dunk and Saint Seiya.

The modern office space tends to be stylish, lively and fun. Research shows that an office with chic design can liven up work atmosphere and boost innovation. Sunon's design team adopts the principle of bionics and draws on the cuteness of Donald Duck and creates Duck lounge chair which adds vitality and delight to your office space.