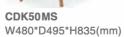

## Lounge Chair

CDK10GS W500\*D510\*H760(mm)

SD30.1.YR/MR/HF.X

SD33.1.YR/MR/HF.K

W770\*D560\*H780(mm)

W500\*D560\*H780(mm)

CDK13GS

ducky