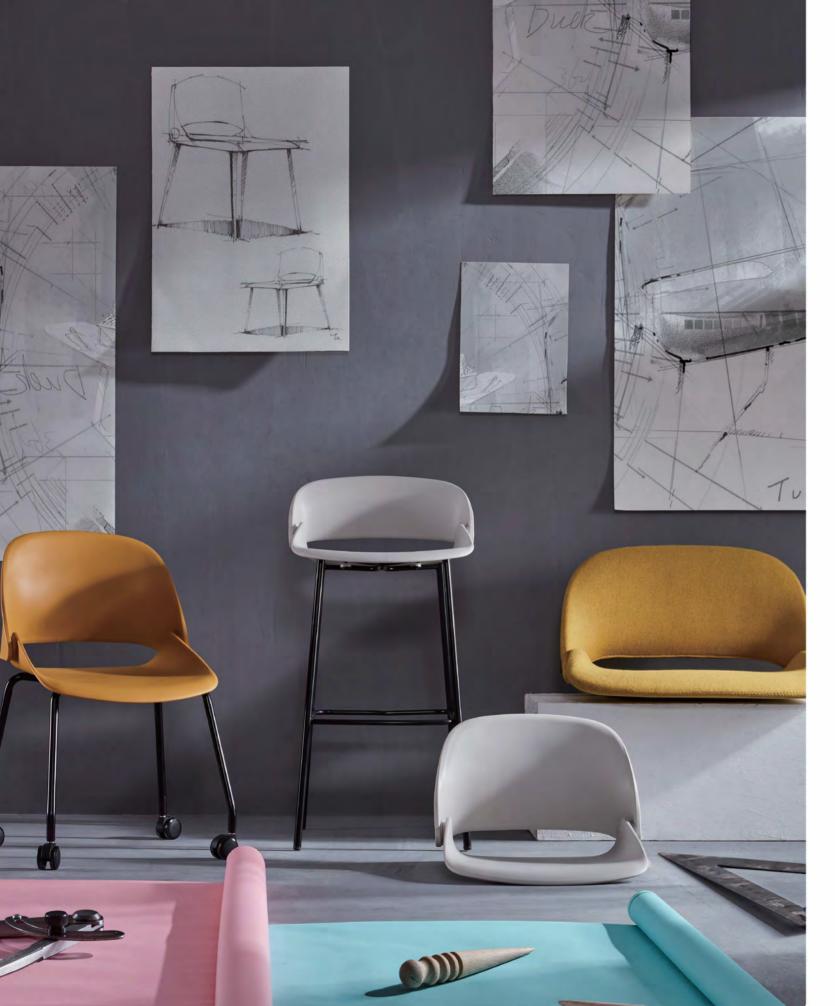

## **LOUNGE CHAIR**

\_\_\_\_

One of the happiest times in life is childhood with Mickey Mouse, Donald Duck, Slam Dunk and Saint Seiya.

The modern office space tends to be stylish, lively and fun. Research shows that an office with chic design can liven up work atmosphere and boost innovation. Sunon's design team adopts the principle of bionics and draws on the cuteness of Donald Duck and creates Duck lounge chair which adds vitality and delight to your office space.

### Lounge Chair

A sofa is cozy to sit in but cumbersome in size. A chair is convenient to move but lacks comfort. Duck combines the merits of the two while abandoning their weaknesses. Duck lounge chair relaxes you with its big and wide structure that provides a comprehensive support.

\ Lounge Chair

The ergonomic structure supports the passion and vitality of your day, while three leg choices cater for both home leisure and office environment.

\_

\ Lounge Chair

With hand sewing as the last process for the hollowed-out part of chair back, Duck, stitch by stitch, acts as the best interpretation for outstanding craftsmanship.