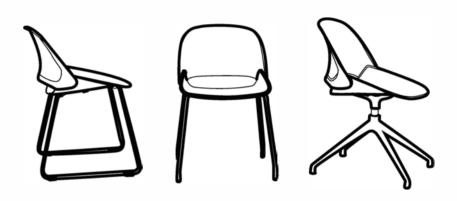

\ Lounge Chair

The ergonomic structure supports the passion and vitality of your day, while three leg choices cater for both home leisure and office environment.

\_

\ Lounge Chair

With hand sewing as the last process for the hollowed-out part of chair back, Duck, stitch by stitch, acts as the best interpretation for outstanding craftsmanship.

### Material

Plastic Framed (regular colors)

Plastic Framed (custom colors)

Chair Cover

ducky

Base Color

酉arts 2 1 3

> Nails Black / White steel leg with caster Four-star leg with caster