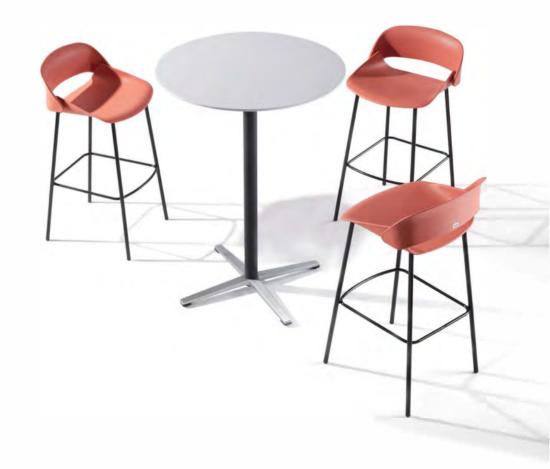

# **BAR STOOL**

Different heights, different horizons.

The round wood leg and metal tread of the H-shaped bar stool mix and match a hint of wildness. Empty yourself and enjoy the night with a few drinks.