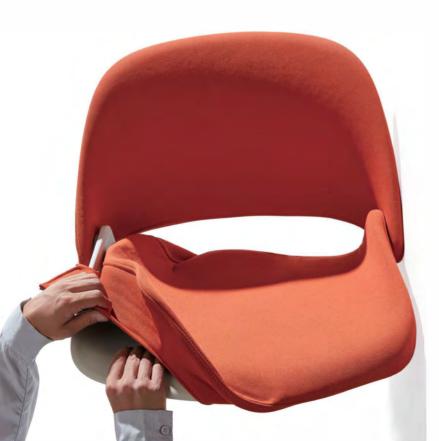

# MULTICOLOR

Removable and washable seat cushion with multiple colors to choose from, helping you avoid the annoyance with dirt.