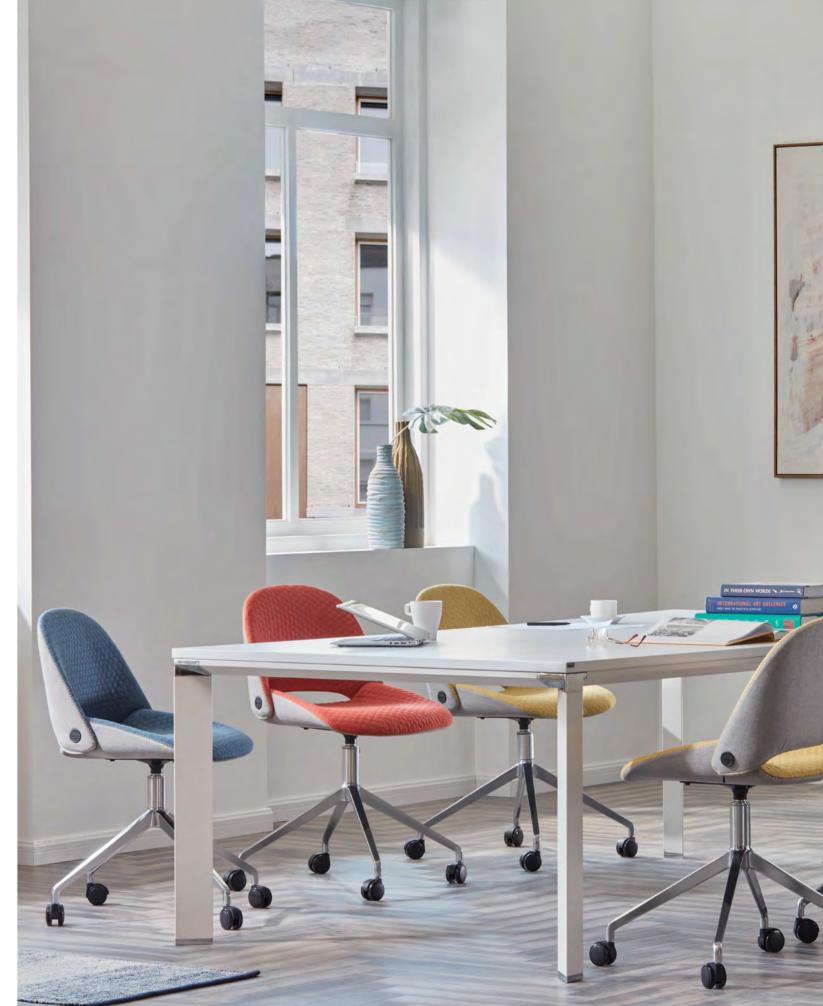

# MULTICOLOR

Removable and washable seat cushion with multiple colors to choose from, helping you avoid the annoyance with dirt.

### Material

Plastic Framed (regular colors)

Plastic Framed (custom colors)

Chair Cover

ducky

Base Color

酉arts 2 1 3

> Nails Black / White steel leg with caster Four-star leg with caster

ducky

BOSS'S CABIN

/ Parts

Given that products may be updated constantly, no further notice will be given in regard of changes in specification, and the real product shall be considered as final.

Light yellow and grey Orange and grey Navy and grey