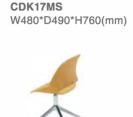

## Lounge Chair

CDK10GS W500\*D510\*H760(mm)

SD30.1.YR/MR/HF.X

SD33.1.YR/MR/HF.K

W770\*D560\*H780(mm)

W500\*D560\*H780(mm)

CDK13GS

ducky

CDK18MS W525\*D525\*H935(mm)

W500\*D560\*H980(mm) W520\*D560\*H980(mm)

SD30.1.YR/MR/HF.M

CDK14GS

CDK12GS

W480\*D500\*H750(mm) W490\*D515\*H740(mm)

W500\*D560\*H780(mm) W530\*D560\*H780(mm)

SM-ML81B