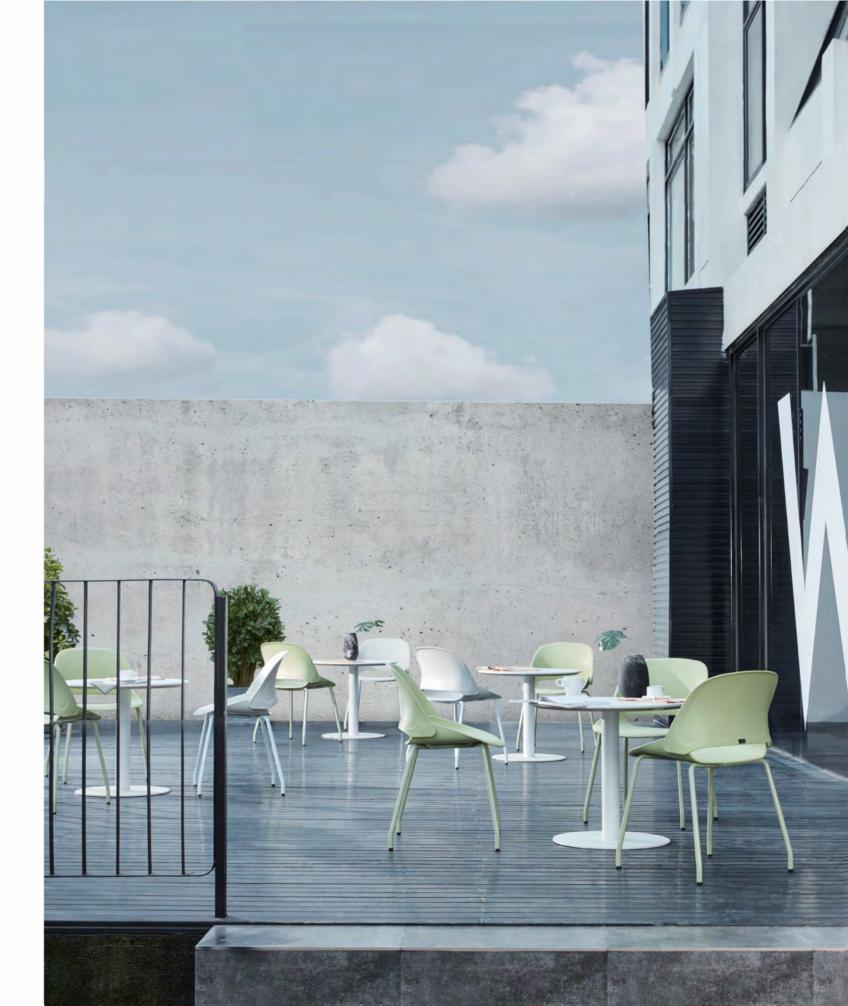

## **LOUNGE CHAIR**

\_\_\_\_

One of the happiest times in life is childhood with Mickey Mouse, Donald Duck, Slam Dunk and Saint Seiya.

The modern office space tends to be stylish, lively and fun. Research shows that an office with chic design can liven up work atmosphere and boost innovation. Sunon's design team adopts the principle of bionics and draws on the cuteness of Donald Duck and creates Duck lounge chair which adds vitality and delight to your office space.

### Lounge Chair

A sofa is cozy to sit in but cumbersome in size. A chair is convenient to move but lacks comfort. Duck combines the merits of the two while abandoning their weaknesses. Duck lounge chair relaxes you with its big and wide structure that provides a comprehensive support.

\ Lounge Chair

The ergonomic structure supports the passion and vitality of your day, while three leg choices cater for both home leisure and office environment.

\_

\ Lounge Chair

With hand sewing as the last process for the hollowed-out part of chair back, Duck, stitch by stitch, acts as the best interpretation for outstanding craftsmanship.