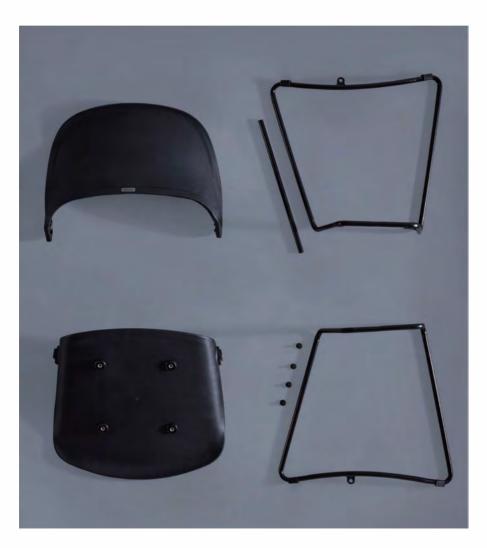

## SOFA CHAIR SERIES

Plastic Framed Lounge Chair In this complicated world, less is more, and a simplifying design would possibly bring another kind of pleasure.

Modular clasp structure is easy to disassemble and carry, whose sturdiness has been proved by 14,000 times impact tests.

### Material

Plastic Framed (regular colors)

Plastic Framed (custom colors)

Chair Cover

ducky

Base Color

酉arts 2 1 3

> Nails Black / White steel leg with caster Four-star leg with caster