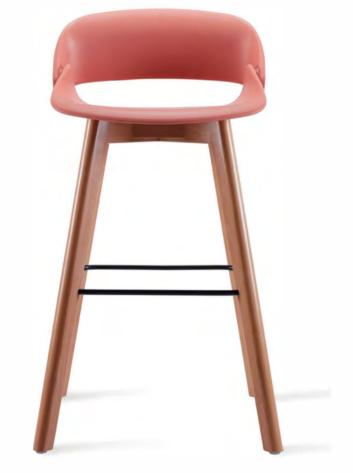

# **BAR STOOL**

Different heights, different horizons.

The round wood leg and metal tread of the H-shaped bar stool mix and match a hint of wildness. Empty yourself and enjoy the night with a few drinks.