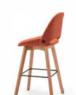

### Lounge Chair

A sofa is cozy to sit in but cumbersome in size. A chair is convenient to move but lacks comfort. Duck combines the merits of the two while abandoning their weaknesses. Duck lounge chair relaxes you with its big and wide structure that provides a comprehensive support.

\ Lounge Chair

The ergonomic structure supports the passion and vitality of your day, while three leg choices cater for both home leisure and office environment.

\_

\ Lounge Chair

With hand sewing as the last process for the hollowed-out part of chair back, Duck, stitch by stitch, acts as the best interpretation for outstanding craftsmanship.