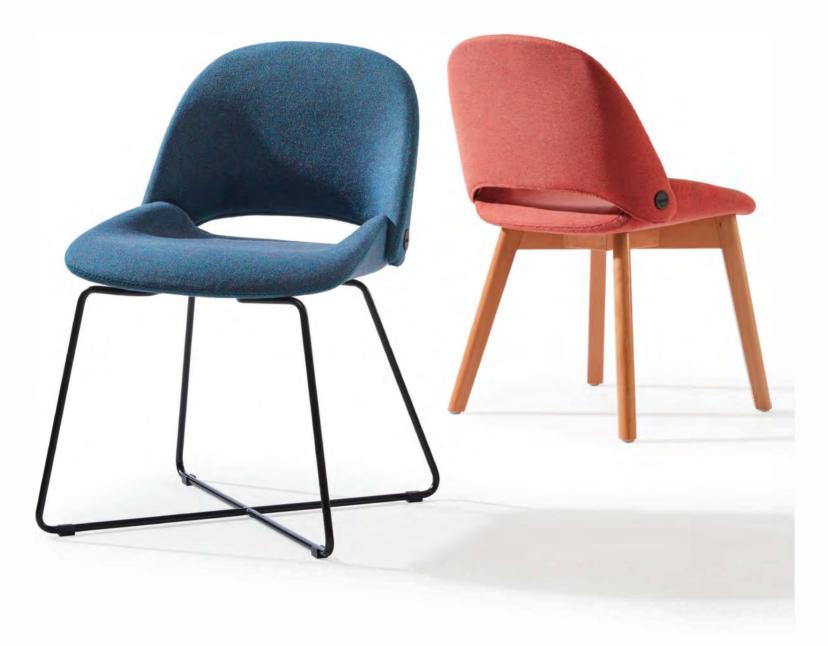

\ Lounge Chair

The ergonomic structure supports the passion and vitality of your day, while three leg choices cater for both home leisure and office environment.

\_

\ Lounge Chair

With hand sewing as the last process for the hollowed-out part of chair back, Duck, stitch by stitch, acts as the best interpretation for outstanding craftsmanship.

## Lounge Chair

CDK10GS W500\*D510\*H760(mm)

SD30.1.YR/MR/HF.X

SD33.1.YR/MR/HF.K

W770\*D560\*H780(mm)

W500\*D560\*H780(mm)

CDK13GS

ducky

Lounge Chair

CDK15GS W485\*D510\*H755(mm) W460\*D495\*H770(mm)

SD30.1YR/MR/HF.L W500\*D550\*H830(mm)

SD33.1.YR/MR/HF.M

W730\*D580\*H780(mm)

SD30.1.YR/MR/HF.S W500\*D550\*H800(mm)

CDK11GS

CDK16GS