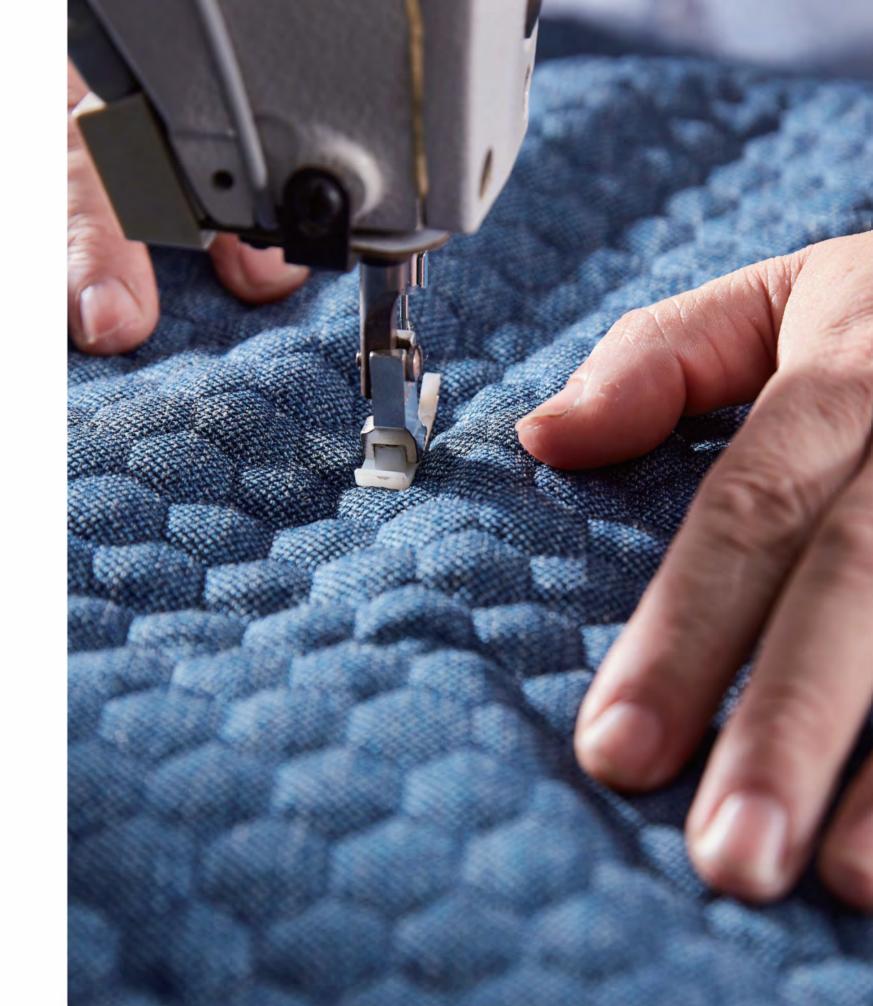

\ Lounge Chair

The ergonomic structure supports the passion and vitality of your day, while three leg choices cater for both home leisure and office environment.

\_

\ Lounge Chair

With hand sewing as the last process for the hollowed-out part of chair back, Duck, stitch by stitch, acts as the best interpretation for outstanding craftsmanship.

The cute duck beak shape of the chair adds a touch of amusement to the office space, and the 3cm ultra-thin cotton provides a high-level of comfort.

\_

The fabric adopts ancient quilting craft with even density and interlaced lining, outlining the stereoscopic aesthetics.