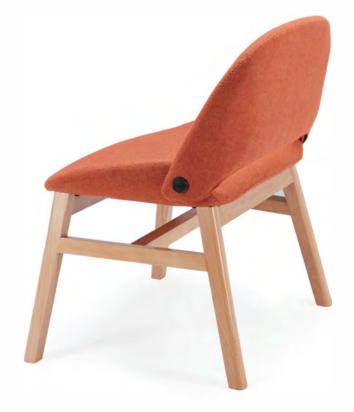

\ Lounge Chair

The ergonomic structure supports the passion and vitality of your day, while three leg choices cater for both home leisure and office environment.

\_

\ Lounge Chair

With hand sewing as the last process for the hollowed-out part of chair back, Duck, stitch by stitch, acts as the best interpretation for outstanding craftsmanship.

The cute duck beak shape of the chair adds a touch of amusement to the office space, and the 3cm ultra-thin cotton provides a high-level of comfort.

\_

The fabric adopts ancient quilting craft with even density and interlaced lining, outlining the stereoscopic aesthetics.