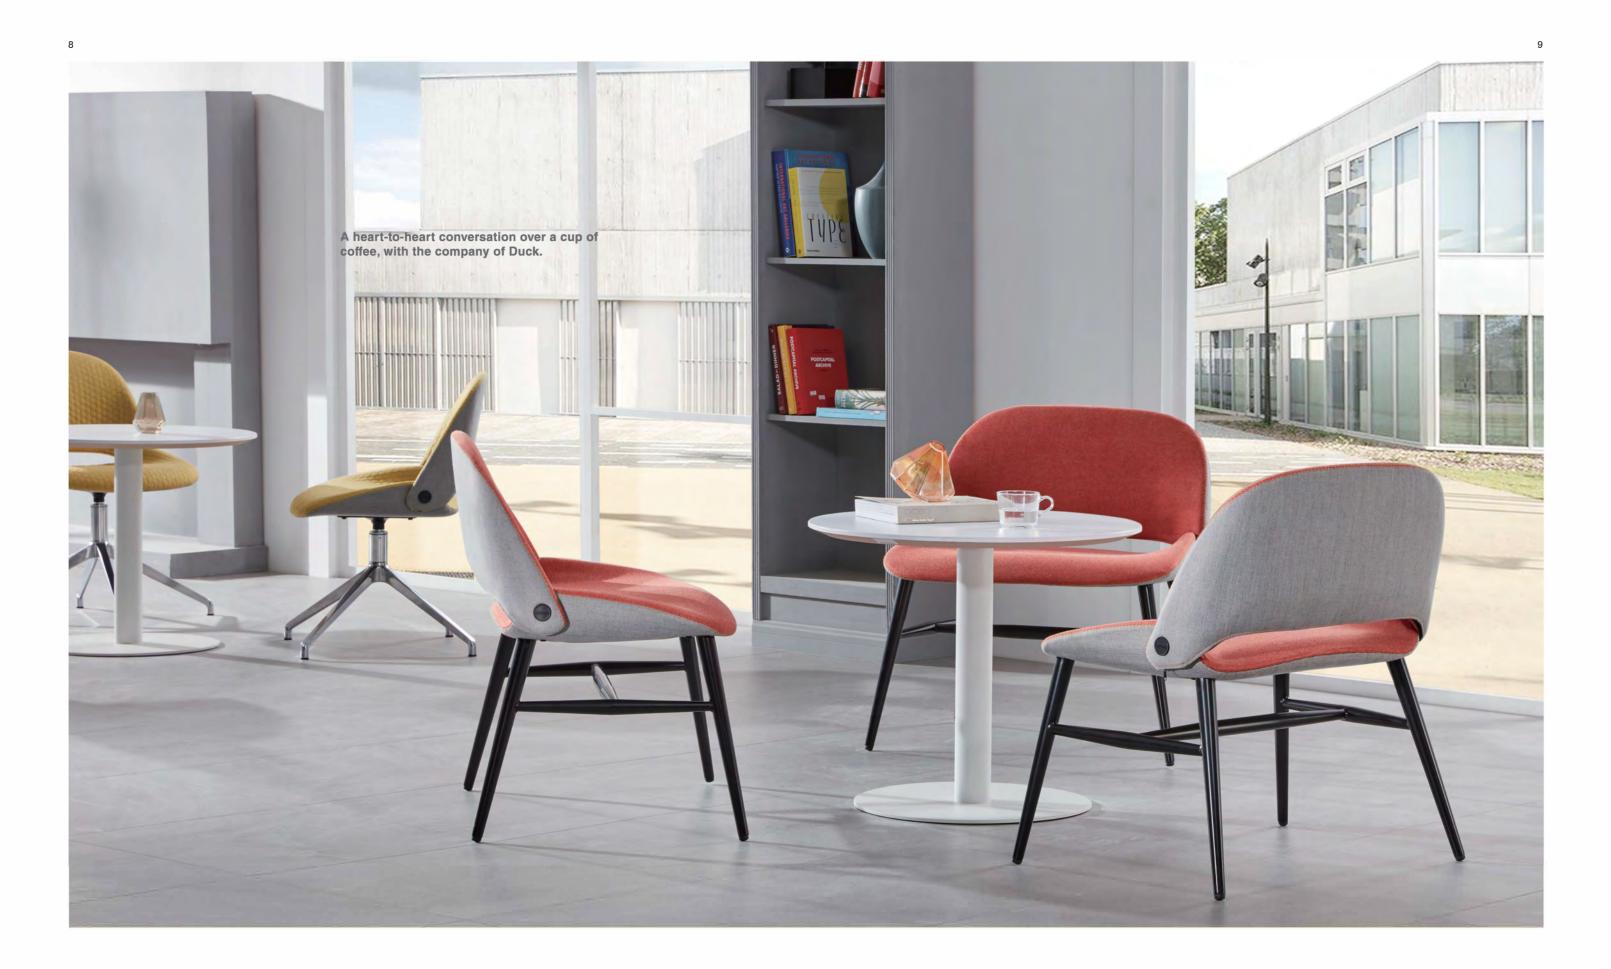

# SOFA CHAIR SERIES

### Lounge Chair

A sofa is cozy to sit in but cumbersome in size. A chair is convenient to move but lacks comfort. Duck combines the merits of the two while abandoning their weaknesses. Duck lounge chair relaxes you with its big and wide structure that provides a comprehensive support.

\ Lounge Chair

The ergonomic structure supports the passion and vitality of your day, while three leg choices cater for both home leisure and office environment.

\_

\ Lounge Chair

With hand sewing as the last process for the hollowed-out part of chair back, Duck, stitch by stitch, acts as the best interpretation for outstanding craftsmanship.