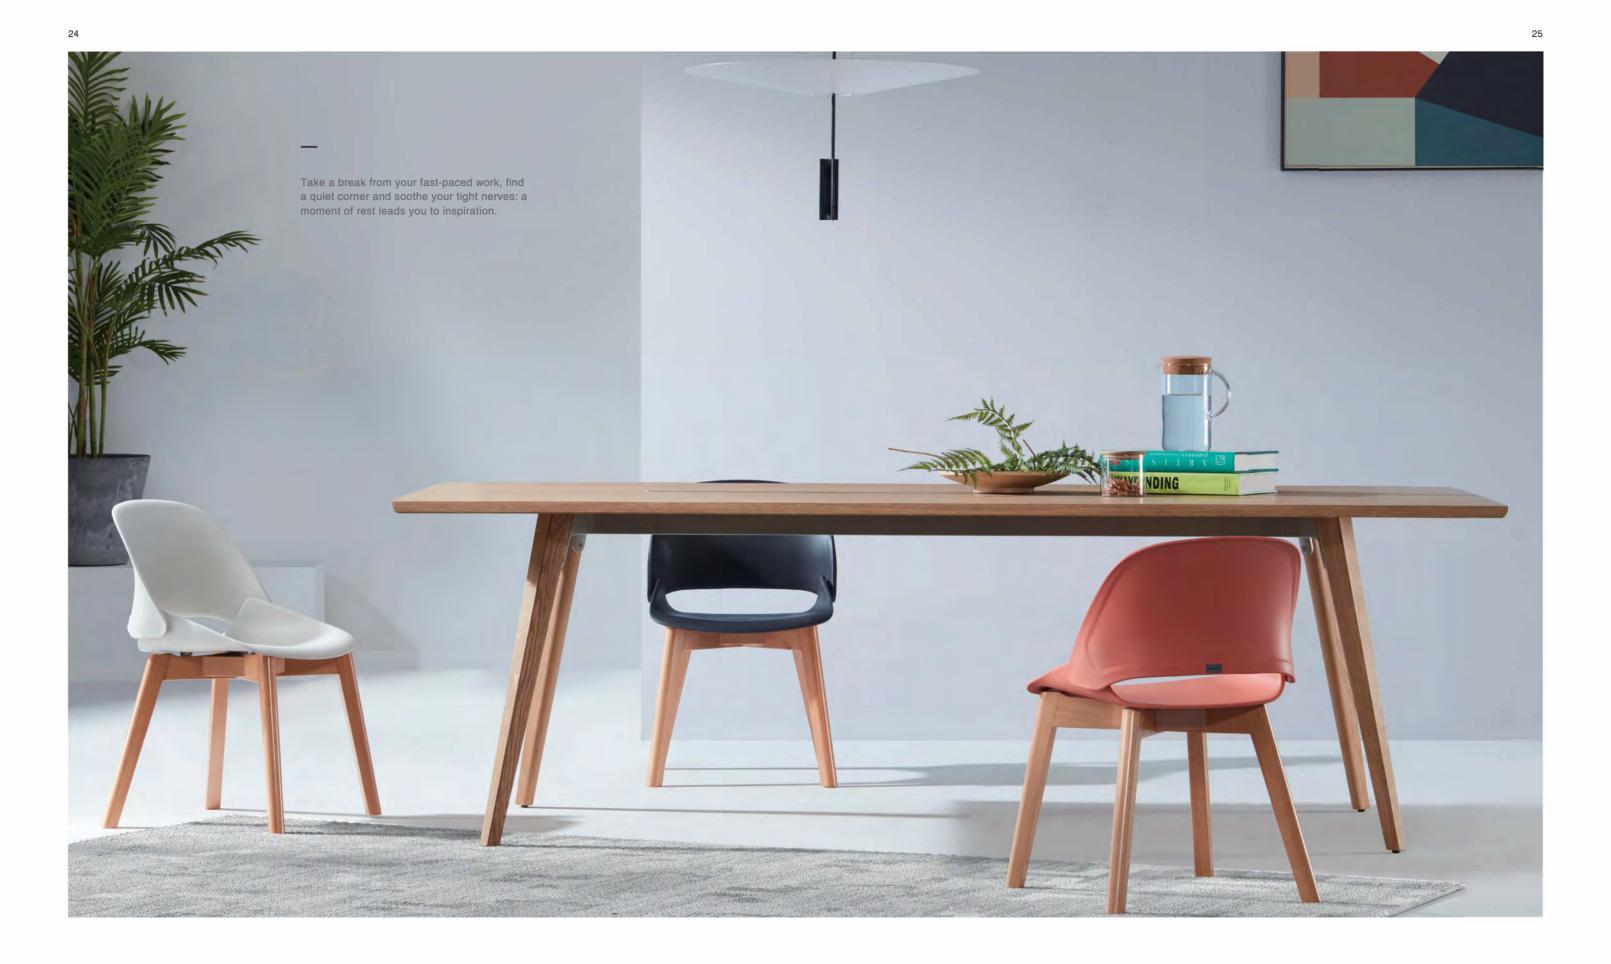

## SOFA CHAIR SERIES

Fabric Lounger Chair Wood interprets coziness, metal releases passion, and thin steel composes minimalism. The different materials allow your space to shift among various styles.

**\ Fabric Lounger Chair** 

The cute duck beak shape of the chair adds a touch of amusement to the office space, and the 3cm ultra-thin cotton provides a high-level of comfort.

\_

The fabric adopts ancient quilting craft with even density and interlaced lining, outlining the stereoscopic aesthetics.

 The color contrast of backrest brings a strong visual impact for the space, and the four-star polished gilt base makes turning effortlessly.

\_