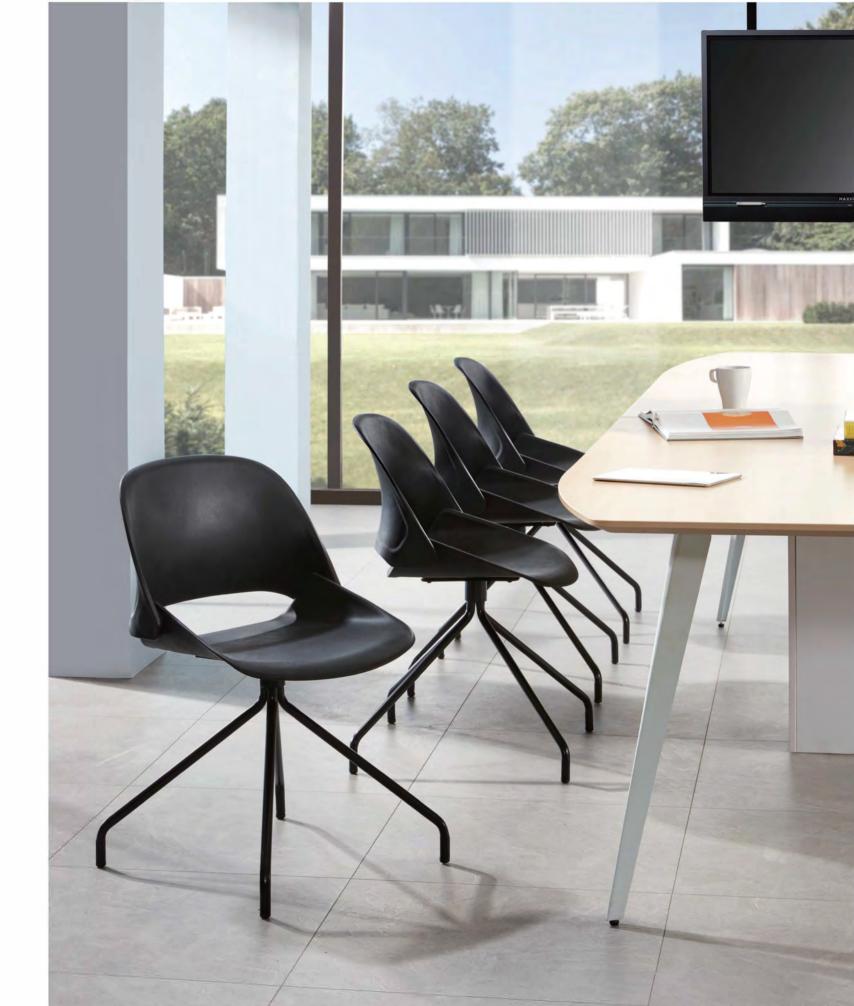

## **LOUNGE CHAIR**

\_\_\_\_

One of the happiest times in life is childhood with Mickey Mouse, Donald Duck, Slam Dunk and Saint Seiya.

The modern office space tends to be stylish, lively and fun. Research shows that an office with chic design can liven up work atmosphere and boost innovation. Sunon's design team adopts the principle of bionics and draws on the cuteness of Donald Duck and creates Duck lounge chair which adds vitality and delight to your office space.

### Lounge Chair

A sofa is cozy to sit in but cumbersome in size. A chair is convenient to move but lacks comfort. Duck combines the merits of the two while abandoning their weaknesses. Duck lounge chair relaxes you with its big and wide structure that provides a comprehensive support.

\ Lounge Chair

The ergonomic structure supports the passion and vitality of your day, while three leg choices cater for both home leisure and office environment.

\_

\ Lounge Chair

With hand sewing as the last process for the hollowed-out part of chair back, Duck, stitch by stitch, acts as the best interpretation for outstanding craftsmanship.