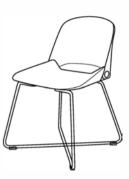

\ Lounge Chair

The ergonomic structure supports the passion and vitality of your day, while three leg choices cater for both home leisure and office environment.

\_

\ Lounge Chair

With hand sewing as the last process for the hollowed-out part of chair back, Duck, stitch by stitch, acts as the best interpretation for outstanding craftsmanship.

### Material

Plastic Framed (regular colors)

Plastic Framed (custom colors)

Chair Cover

ducky

Base Color

酉arts 2 1 3

> Nails Black / White steel leg with caster Four-star leg with caster