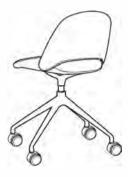

\ Lounge Chair

The ergonomic structure supports the passion and vitality of your day, while three leg choices cater for both home leisure and office environment.

\_

\ Lounge Chair

With hand sewing as the last process for the hollowed-out part of chair back, Duck, stitch by stitch, acts as the best interpretation for outstanding craftsmanship.

 The color contrast of backrest brings a strong visual impact for the space, and the four-star polished gilt base makes turning effortlessly.

\_