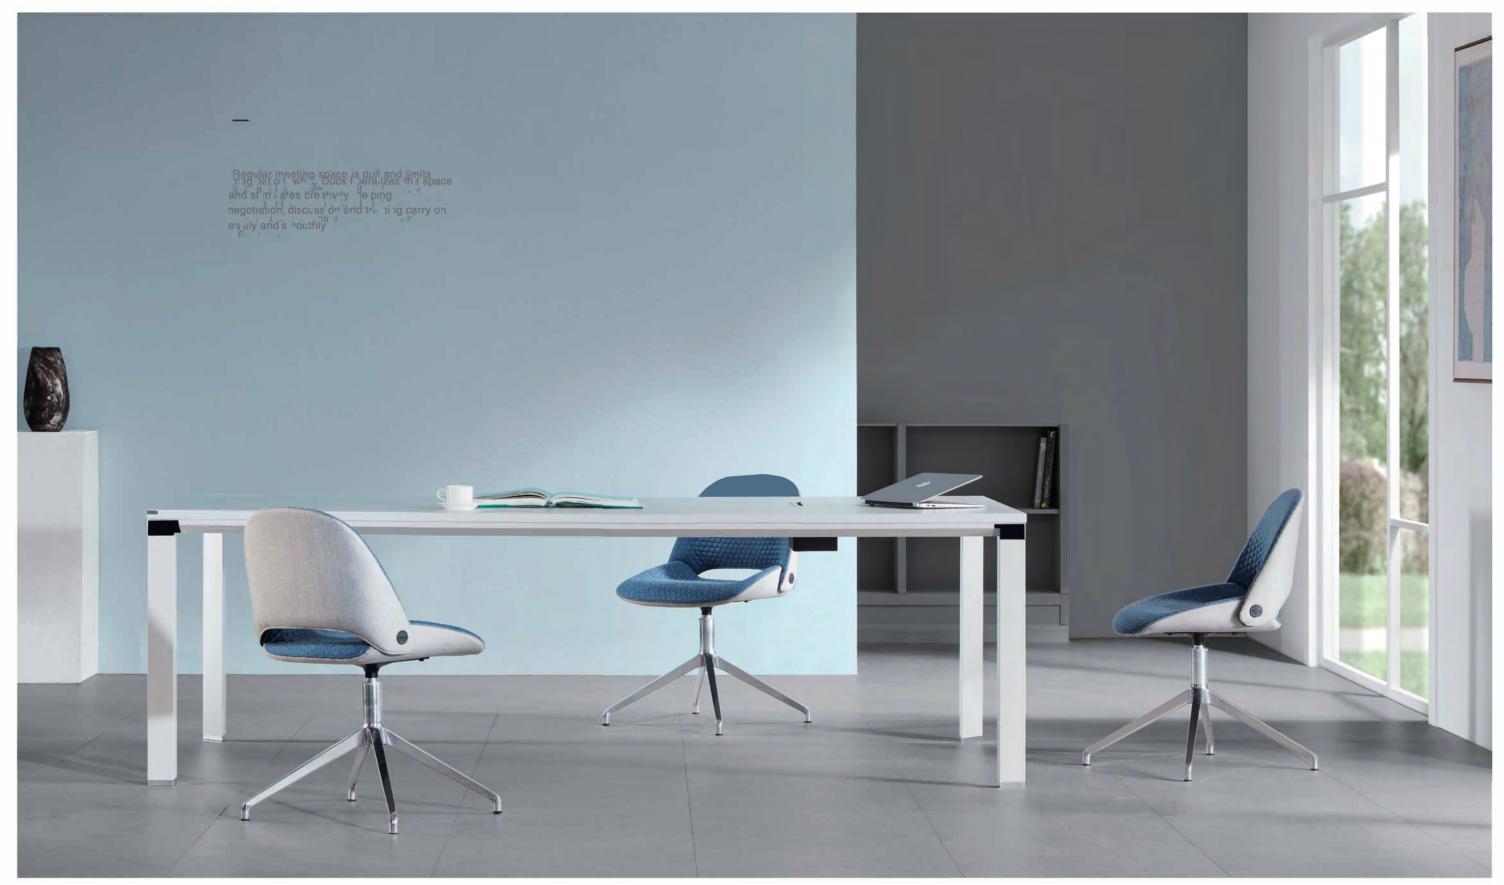

## **LOUNGE CHAIR**

\_\_\_\_

One of the happiest times in life is childhood with Mickey Mouse, Donald Duck, Slam Dunk and Saint Seiya.

The modern office space tends to be stylish, lively and fun. Research shows that an office with chic design can liven up work atmosphere and boost innovation. Sunon's design team adopts the principle of bionics and draws on the cuteness of Donald Duck and creates Duck lounge chair which adds vitality and delight to your office space.

### Lounge Chair

A sofa is cozy to sit in but cumbersome in size. A chair is convenient to move but lacks comfort. Duck combines the merits of the two while abandoning their weaknesses. Duck lounge chair relaxes you with its big and wide structure that provides a comprehensive support.

\ Lounge Chair

The ergonomic structure supports the passion and vitality of your day, while three leg choices cater for both home leisure and office environment.

\_

\ Lounge Chair

With hand sewing as the last process for the hollowed-out part of chair back, Duck, stitch by stitch, acts as the best interpretation for outstanding craftsmanship.