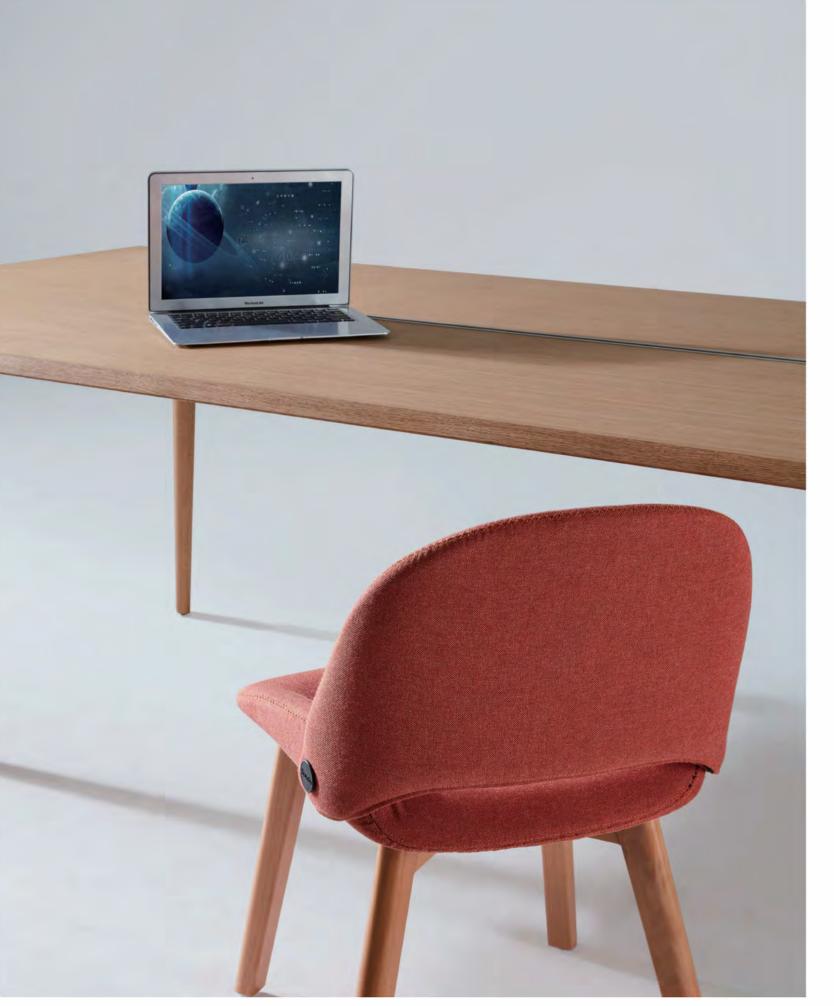

## **LOUNGE CHAIR**

\_\_\_\_

One of the happiest times in life is childhood with Mickey Mouse, Donald Duck, Slam Dunk and Saint Seiya.

The modern office space tends to be stylish, lively and fun. Research shows that an office with chic design can liven up work atmosphere and boost innovation. Sunon's design team adopts the principle of bionics and draws on the cuteness of Donald Duck and creates Duck lounge chair which adds vitality and delight to your office space.

### Lounge Chair

A sofa is cozy to sit in but cumbersome in size. A chair is convenient to move but lacks comfort. Duck combines the merits of the two while abandoning their weaknesses. Duck lounge chair relaxes you with its big and wide structure that provides a comprehensive support.

\ Lounge Chair

The ergonomic structure supports the passion and vitality of your day, while three leg choices cater for both home leisure and office environment.

\_

\ Lounge Chair

With hand sewing as the last process for the hollowed-out part of chair back, Duck, stitch by stitch, acts as the best interpretation for outstanding craftsmanship.