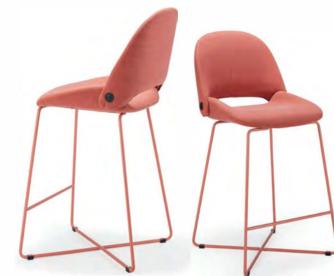

# **BAR STOOL**

Different heights, different horizons.

The round wood leg and metal tread of the H-shaped bar stool mix and match a hint of wildness. Empty yourself and enjoy the night with a few drinks.