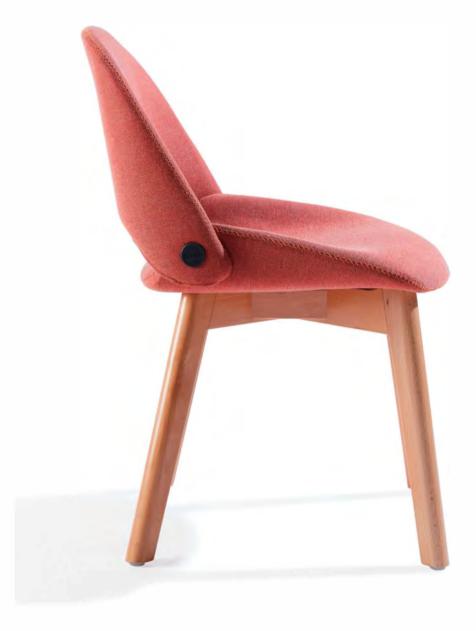

## **LOUNGE CHAIR**

\_\_\_\_

One of the happiest times in life is childhood with Mickey Mouse, Donald Duck, Slam Dunk and Saint Seiya.

The modern office space tends to be stylish, lively and fun. Research shows that an office with chic design can liven up work atmosphere and boost innovation. Sunon's design team adopts the principle of bionics and draws on the cuteness of Donald Duck and creates Duck lounge chair which adds vitality and delight to your office space.

### Lounge Chair

A sofa is cozy to sit in but cumbersome in size. A chair is convenient to move but lacks comfort. Duck combines the merits of the two while abandoning their weaknesses. Duck lounge chair relaxes you with its big and wide structure that provides a comprehensive support.

The cute duck beak shape of the chair adds a touch of amusement to the office space, and the 3cm ultra-thin cotton provides a high-level of comfort.

\_

The fabric adopts ancient quilting craft with even density and interlaced lining, outlining the stereoscopic aesthetics.