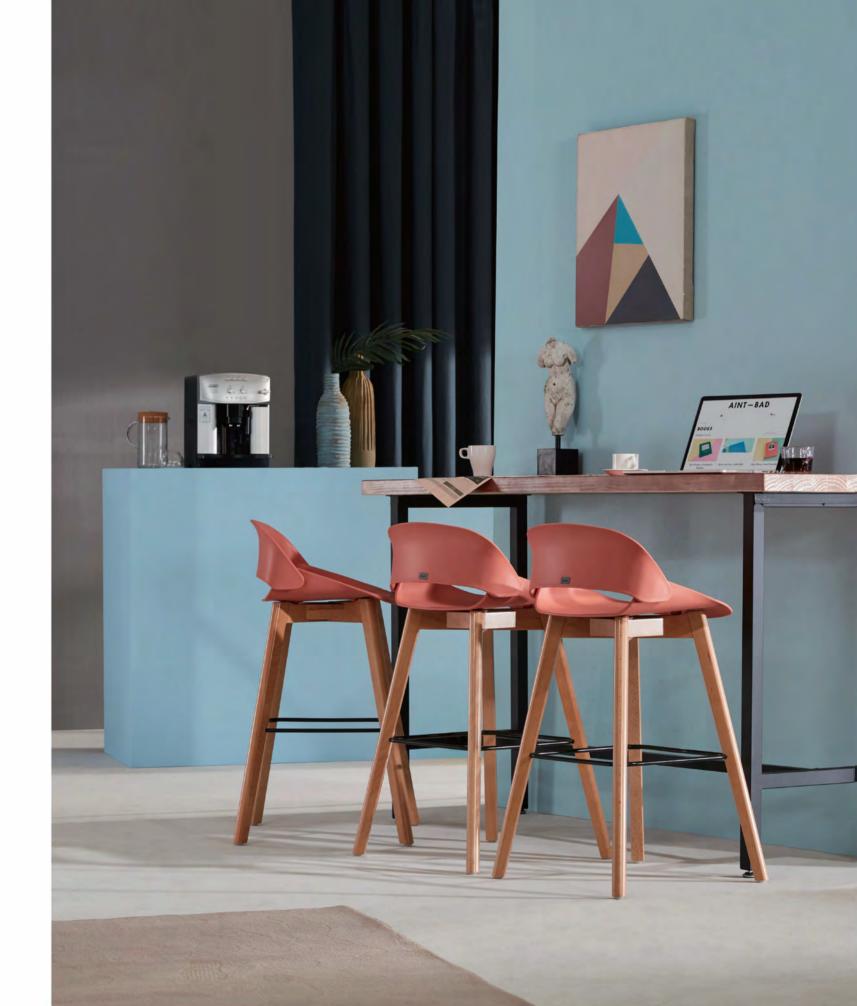

# **BAR STOOL**

Different heights, different horizons.

The round wood leg and metal tread of the H-shaped bar stool mix and match a hint of wildness. Empty yourself and enjoy the night with a few drinks.