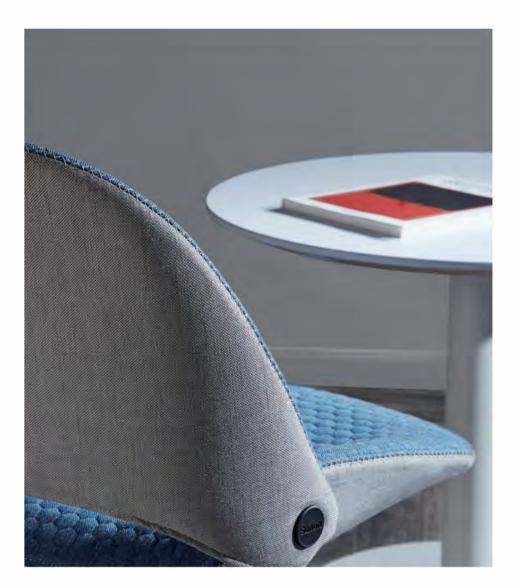

### Lounge Chair

A sofa is cozy to sit in but cumbersome in size. A chair is convenient to move but lacks comfort. Duck combines the merits of the two while abandoning their weaknesses. Duck lounge chair relaxes you with its big and wide structure that provides a comprehensive support.

\ Lounge Chair

The ergonomic structure supports the passion and vitality of your day, while three leg choices cater for both home leisure and office environment.

\_

\ Lounge Chair

With hand sewing as the last process for the hollowed-out part of chair back, Duck, stitch by stitch, acts as the best interpretation for outstanding craftsmanship.