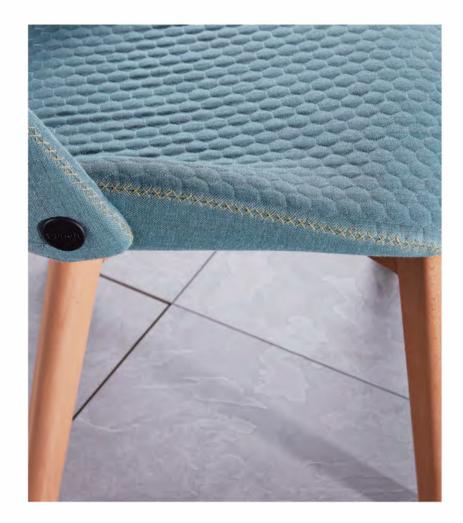

\ Lounge Chair

The ergonomic structure supports the passion and vitality of your day, while three leg choices cater for both home leisure and office environment.

\_

\ Lounge Chair

With hand sewing as the last process for the hollowed-out part of chair back, Duck, stitch by stitch, acts as the best interpretation for outstanding craftsmanship.

The cute duck beak shape of the chair adds a touch of amusement to the office space, and the 3cm ultra-thin cotton provides a high-level of comfort.

\_

The fabric adopts ancient quilting craft with even density and interlaced lining, outlining the stereoscopic aesthetics.