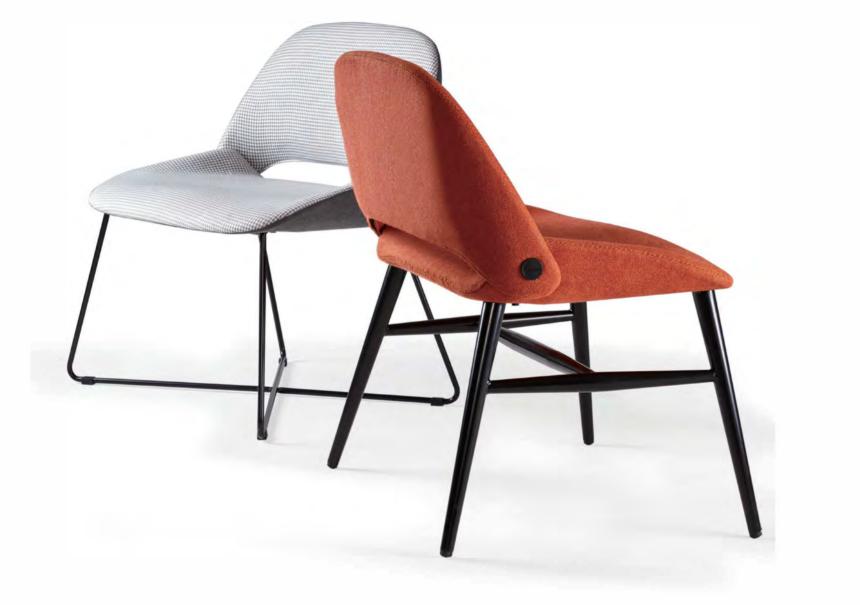

### Lounge Chair

A sofa is cozy to sit in but cumbersome in size. A chair is convenient to move but lacks comfort. Duck combines the merits of the two while abandoning their weaknesses. Duck lounge chair relaxes you with its big and wide structure that provides a comprehensive support.

\ Lounge Chair

The ergonomic structure supports the passion and vitality of your day, while three leg choices cater for both home leisure and office environment.

\_

\ Lounge Chair

With hand sewing as the last process for the hollowed-out part of chair back, Duck, stitch by stitch, acts as the best interpretation for outstanding craftsmanship.

The cute duck beak shape of the chair adds a touch of amusement to the office space, and the 3cm ultra-thin cotton provides a high-level of comfort.

\_

The fabric adopts ancient quilting craft with even density and interlaced lining, outlining the stereoscopic aesthetics.