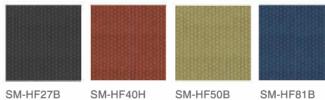

SM-ML60B

S-SD82

S-SD57

Houndstooth pattern

SM-HF83H

SM-QN10B

|  | ********* |
|--|-----------|
|  |           |
|  |           |
|  |           |
|  |           |
|  |           |
|  |           |

SM-QN29B