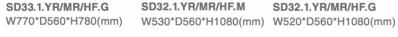

| SD33.1.MR.G / SD33.1.YR.K |
|---------------------------|
| SD33.1.MR.G               |
| SD33.1.YR.M               |
| SD33.1.MR.G               |
| SD30.1.HF.S / SD33.1.MR.K |
| SD30.1.YR.G / SD30.1.MR.M |
| SD30.1.HF.L               |
| SD30.1.HF.S               |
| CDK14GS                   |
| CDK13GS                   |
| CDK17MS                   |
| CDK30PJ / CDK31PJ         |
| CDK10GS                   |
| CDK11GS / CDK19GS         |
| CDK19GS                   |
| CDK18MS                   |

Lounge Chair

CDK15GS W485\*D510\*H755(mm) W460\*D495\*H770(mm)

SD30.1YR/MR/HF.L W500\*D550\*H830(mm)

SD33.1.YR/MR/HF.M

W730\*D580\*H780(mm)

SD30.1.YR/MR/HF.S W500\*D550\*H800(mm)

CDK11GS

CDK16GS