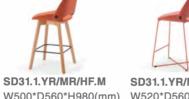

CDK18MS W525\*D525\*H935(mm)

W500\*D560\*H980(mm) W520\*D560\*H980(mm)

SD30.1.YR/MR/HF.M

CDK14GS

CDK12GS

W480\*D500\*H750(mm) W490\*D515\*H740(mm)

W500\*D560\*H780(mm) W530\*D560\*H780(mm)

SM-ML81B