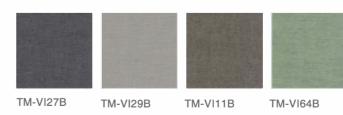

# **BAR STOOL**

Different heights, different horizons.







The round wood leg and metal tread of the H-shaped bar stool mix and match a hint of wildness. Empty yourself and enjoy the night with a few drinks.







## Lounge Chair



CDK10GS W500\*D510\*H760(mm)



SD30.1.YR/MR/HF.X

SD33.1.YR/MR/HF.K

W770\*D560\*H780(mm)

W500\*D560\*H780(mm)

CDK13GS

ducky

Lounge Chair



CDK15GS W485\*D510\*H755(mm) W460\*D495\*H770(mm)





SD30.1YR/MR/HF.L W500\*D550\*H830(mm)

SD33.1.YR/MR/HF.M

W730\*D580\*H780(mm)

SD30.1.YR/MR/HF.S W500\*D550\*H800(mm)

CDK11GS

CDK16GS

W495\*D515\*H755(mm)

W460\*D500\*H810(mm)











SD30.1.YR/MR/HF.G

ducky

Material

Material

Wool and Linen

SM-ML21B

Fabric

S-SD32

SM-ML40B

S-SD13



SM-ML50B

S-SD83



Fabric (high configuration)





o Given that products may be updated constantly, no further notice will be given in regard of changes in specification, and the real product shall be considered as final.





CDK18MS W525\*D525\*H935(mm)









W500\*D560\*H980(mm) W520\*D560\*H980(mm)

SD30.1.YR/MR/HF.M

CDK14GS





CDK12GS

W480\*D500\*H750(mm) W490\*D515\*H740(mm)



W500\*D560\*H780(mm) W530\*D560\*H780(mm)



SM-ML81B

SM-ML60B

S-SD82





S-SD57



Houndstooth pattern



SM-HF83H



SM-QN10B

|  | ********* |
|--|-----------|
|  |           |
|  |           |
|  |           |
|  |           |
|  |           |
|  |           |

SM-QN29B



TM-VI82B

TM-VI30B



TM-VI21B



TM-VI90B

### Material

Plastic Framed (regular colors)



Plastic Framed (custom colors)



Chair Cover

ducky



Base Color



酉arts 2 1 3