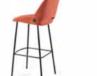

# **BAR STOOL**

Different heights, different horizons.

The round wood leg and metal tread of the H-shaped bar stool mix and match a hint of wildness. Empty yourself and enjoy the night with a few drinks.