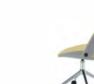

## SOFA CHAIR SERIES

Fabric Lounger Chair Wood interprets coziness, metal releases passion, and thin steel composes minimalism. The different materials allow your space to shift among various styles.

**\ Fabric Lounger Chair** 

The cute duck beak shape of the chair adds a touch of amusement to the office space, and the 3cm ultra-thin cotton provides a high-level of comfort.

\_

The fabric adopts ancient quilting craft with even density and interlaced lining, outlining the stereoscopic aesthetics.

 The color contrast of backrest brings a strong visual impact for the space, and the four-star polished gilt base makes turning effortlessly.

\_