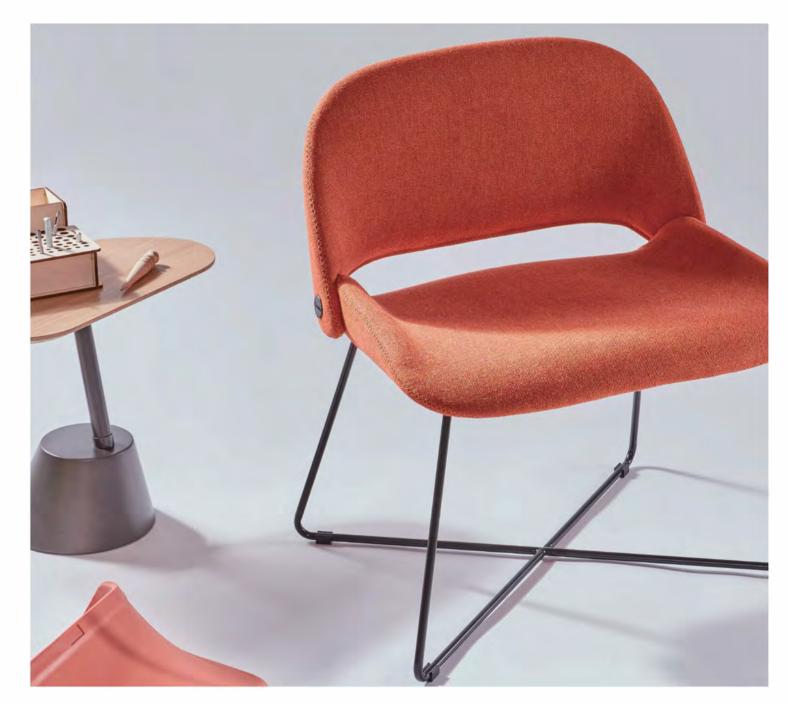

## **LOUNGE CHAIR**

\_\_\_\_

One of the happiest times in life is childhood with Mickey Mouse, Donald Duck, Slam Dunk and Saint Seiya.

The modern office space tends to be stylish, lively and fun. Research shows that an office with chic design can liven up work atmosphere and boost innovation. Sunon's design team adopts the principle of bionics and draws on the cuteness of Donald Duck and creates Duck lounge chair which adds vitality and delight to your office space.

### Lounge Chair

A sofa is cozy to sit in but cumbersome in size. A chair is convenient to move but lacks comfort. Duck combines the merits of the two while abandoning their weaknesses. Duck lounge chair relaxes you with its big and wide structure that provides a comprehensive support.

\ Lounge Chair

The ergonomic structure supports the passion and vitality of your day, while three leg choices cater for both home leisure and office environment.

\_

\ Lounge Chair

With hand sewing as the last process for the hollowed-out part of chair back, Duck, stitch by stitch, acts as the best interpretation for outstanding craftsmanship.