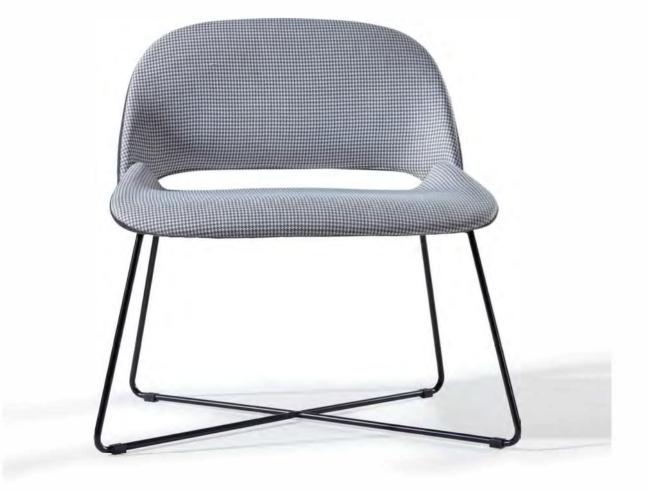

### Lounge Chair

A sofa is cozy to sit in but cumbersome in size. A chair is convenient to move but lacks comfort. Duck combines the merits of the two while abandoning their weaknesses. Duck lounge chair relaxes you with its big and wide structure that provides a comprehensive support.

\ Lounge Chair

The ergonomic structure supports the passion and vitality of your day, while three leg choices cater for both home leisure and office environment.

\_

\ Lounge Chair

With hand sewing as the last process for the hollowed-out part of chair back, Duck, stitch by stitch, acts as the best interpretation for outstanding craftsmanship.