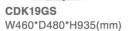

CDK18MS W525\*D525\*H935(mm)

W500\*D560\*H980(mm) W520\*D560\*H980(mm)

SD30.1.YR/MR/HF.M

CDK14GS

CDK12GS

W480\*D500\*H750(mm) W490\*D515\*H740(mm)

W500\*D560\*H780(mm) W530\*D560\*H780(mm)

SM-ML81B