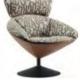

# UY, THOROUGH EXPRESSION OF ELEGANCE

Naturally blossom like a Calla lily, UY is designed with a "Y" shape to demonstrate its unique temperament, as if the space is filled with its fragrance. Each minute of chatting and sitting here manifests your identity.

Design of UY was leaded by renowned STUDIO MITO from Italy. Inspired by the blossoming shape of Calla lily, the designer adopts the elegant roundness of the flower to shape the chair base, and designs a bionic reclined headrest inspired by cornices. You are comfortable sitting here with a feeling of being hugged. Immersed in the stylish and leisure space created with UY chairs, your temperament fully reveals no matter what you do.

#### Petal-shaped Cutting and Stitching

Adopt stitching technique used for world-class luxury autos. Four "petals" are independently cut and stitched together to form a vivid flower. The upholstery is embellished on the sponge using hidden grooves and snap joints, making it smooth and appealing.