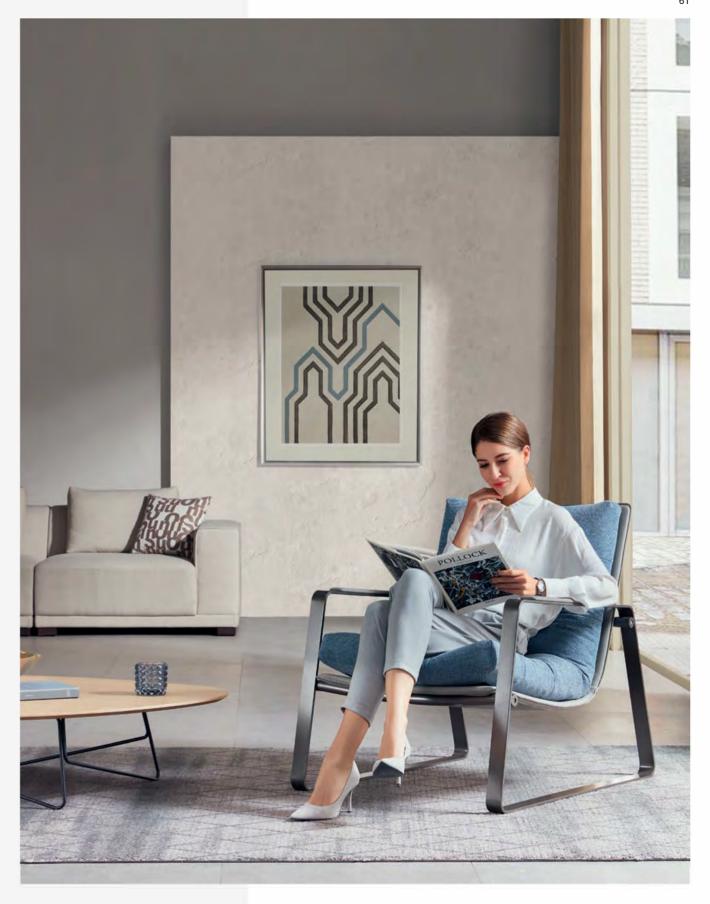

# UY, THOROUGH EXPRESSION OF ELEGANCE

Naturally blossom like a Calla lily, UY is designed with a "Y" shape to demonstrate its unique temperament, as if the space is filled with its fragrance. Each minute of chatting and sitting here manifests your identity.

Design of UY was leaded by renowned STUDIO MITO from Italy. Inspired by the blossoming shape of Calla lily, the designer adopts the elegant roundness of the flower to shape the chair base, and designs a bionic reclined headrest inspired by cornices. You are comfortable sitting here with a feeling of being hugged. Immersed in the stylish and leisure space created with UY chairs, your temperament fully reveals no matter what you do.

#### Petal-shaped Cutting and Stitching

Adopt stitching technique used for world-class luxury autos. Four "petals" are independently cut and stitched together to form a vivid flower. The upholstery is embellished on the sponge using hidden grooves and snap joints, making it smooth and appealing.

Beautiful as if it comes from a scenery picture, making your space a visual treat.

Headrest, Surround Your Neck and Give Soft Support

The headrest is designed with a curved shape with soft and skin-friendly upholstery and filled with high elastic sponge. Soft and breathable, rest your neck here for relaxation.

560mm-wide base is reliable in bear-loading, and is 360 degree rotatable. A combination of architectural and dynamics beauty and fairytale joy.