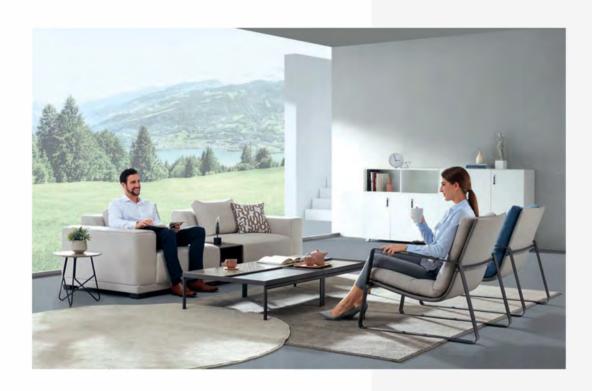

# THERE ARE A THOUSAND YOU IN A THOUSAND PLACES.

At the same time, you are always being yourself, on work or off work, for collaboration, independent thinking or making decision in a meeting.

U series sofa draws its inspiration from the letter "U" for its mellow shape, and the multifaceted "YOU" is naturally revealed on U series sofa.

The two cobble-shaped pillows of 10cm width, one for leaning and one for holding, spark inspiration during interactivity and add joy to any conversation.

One potted plant on the table livens up the space, and two cups of coffee make us closer.

#### Various Types for Delightful Space

V-shaped circular steel leg offers support to the whole table surface, and 10 kinds of coffee table surface are available for your choice, creating joyful space. With either square or round table, creative ideas are here exchanged freely.