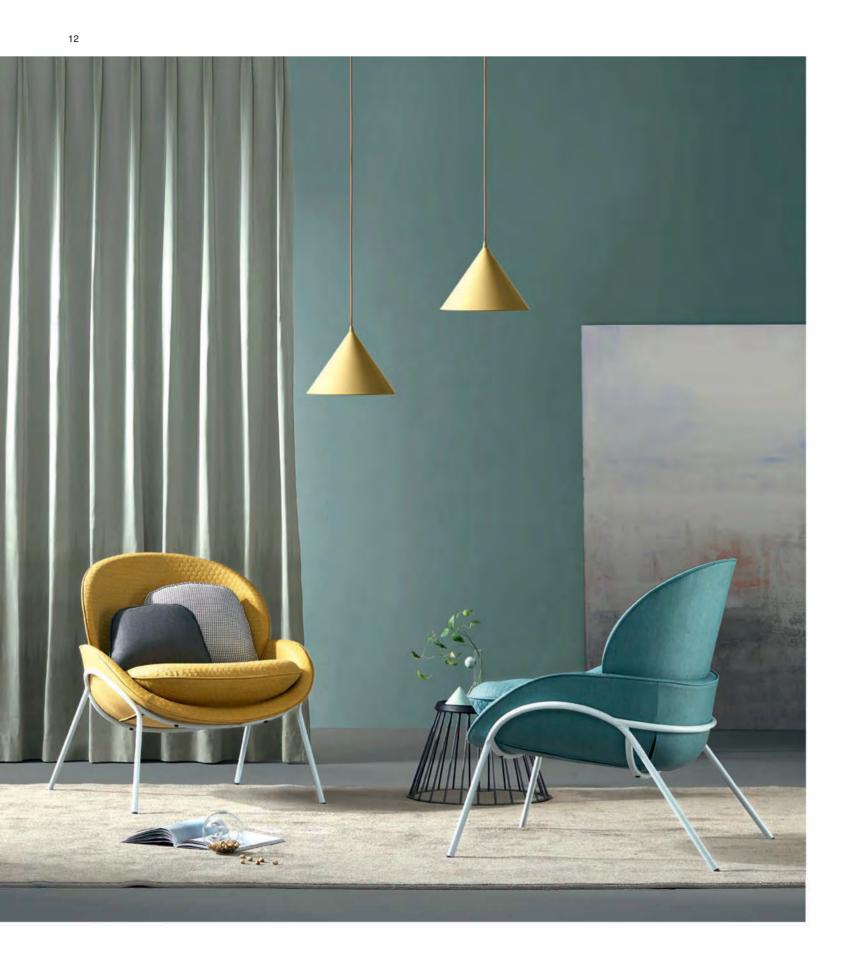

# UY, THOROUGH EXPRESSION OF ELEGANCE

Naturally blossom like a Calla lily, UY is designed with a "Y" shape to demonstrate its unique temperament, as if the space is filled with its fragrance. Each minute of chatting and sitting here manifests your identity.

Design of UY was leaded by renowned STUDIO MITO from Italy. Inspired by the blossoming shape of Calla lily, the designer adopts the elegant roundness of the flower to shape the chair base, and designs a bionic reclined headrest inspired by cornices. You are comfortable sitting here with a feeling of being hugged. Immersed in the stylish and leisure space created with UY chairs, your temperament fully reveals no matter what you do.