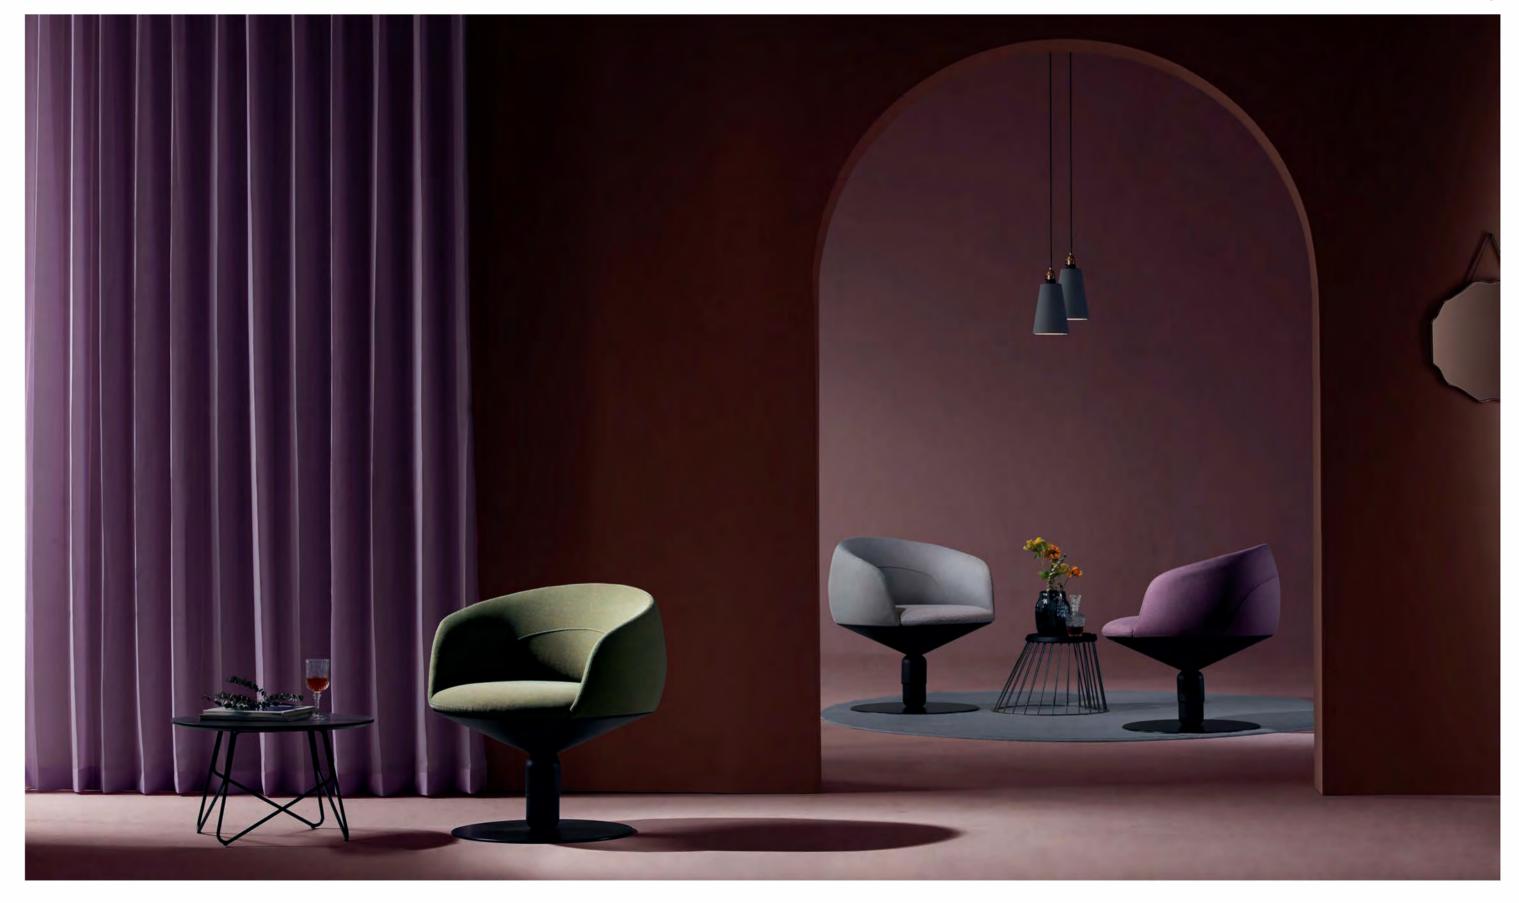

Imported Material, Natural Comfort

The pure wool is imported from Denmark. The breathing woven material is resilient and crease-free.

Tipsy in UD, a kind of life attitude, a casual state of life.

UC
RELAX YOUR
BODY AND MIND

C-shaped UC is like a swing. Sitting on it, your body and mind become fully relaxed.

Simplistic Style

Decorated with leather finish on its upper part, the steel-frame leg fully explains "less is more". Thin leather sofa back paired with thick sofa cushion fabric: the beauty of different layers is created effortlessly. Clean and neat, UC brings a simplistic feeling.