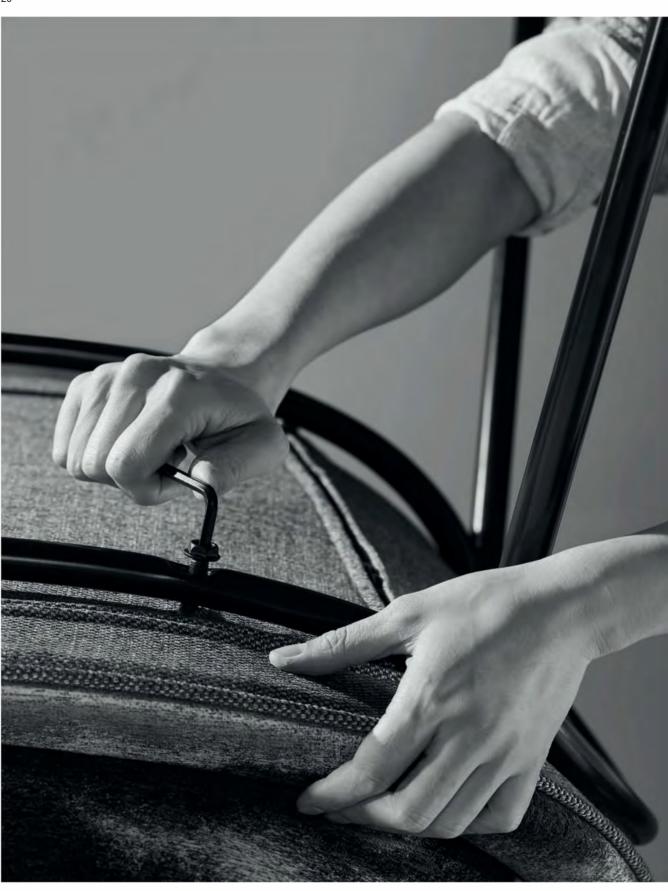

#### One-piece Steel Leg, Assembleor Disassemble at Your Convenience

With fine tubular steel leg and 120-degree slant angle, comfort is assured. There are only 4 screws for fixing the legs, making it easier to assemble and disassemble.