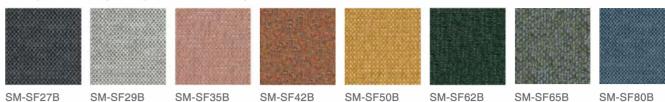

#### Seat (cushion side)/Seat (leather frame side)

SM-SF81B

#### Seat (cushion side)

#### Seat (cushion side)/Seat (leather frame side)

Given that products may be updated constantly, no further notice will be given in regard of changes in specification, and the real product shall be considered as final.