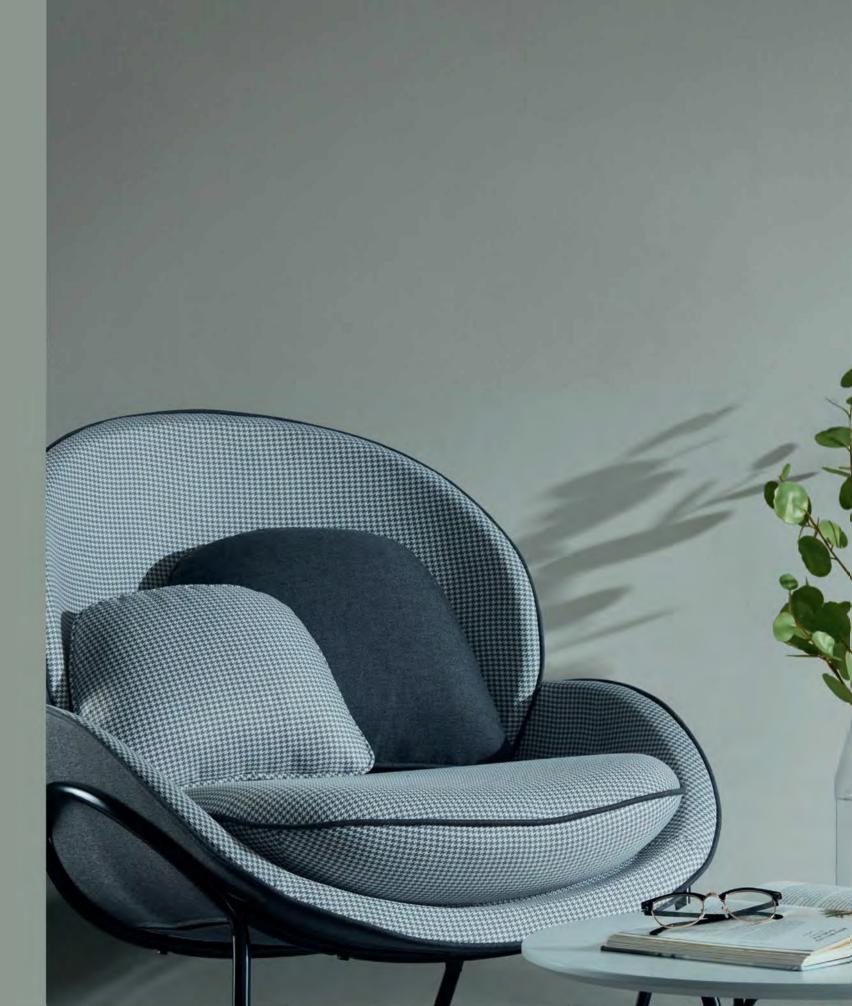

The U-shaped contour offers an idyllic scene. Its shape looks like a pistachio, or a mouth wide open, laughing out loud.

45-degree Section: Art of Beveling

Clean beveled edge makes the seat and back more harmoniously unified. The 45-degree section of three fingerbreadth offers softer support for your elbows. The hidden stitching technique helps hide thread, sketching its stereoscopic contour.

The two cobble-shaped pillows of 10cm width, one for leaning and one for holding, spark inspiration during interactivity and add joy to any conversation.

One potted plant on the table livens up the space, and two cups of coffee make us closer.