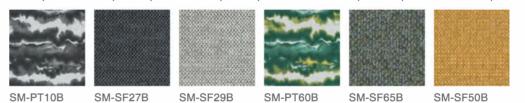

#### SU33/34

#### Seat (cushion side)/Seat (leather frame side)

SM-SF81B

#### Seat (cushion side)

#### Seat (cushion side)/Seat (leather frame side)

Given that products may be updated constantly, no further notice will be given in regard of changes in specification, and the real product shall be considered as final.