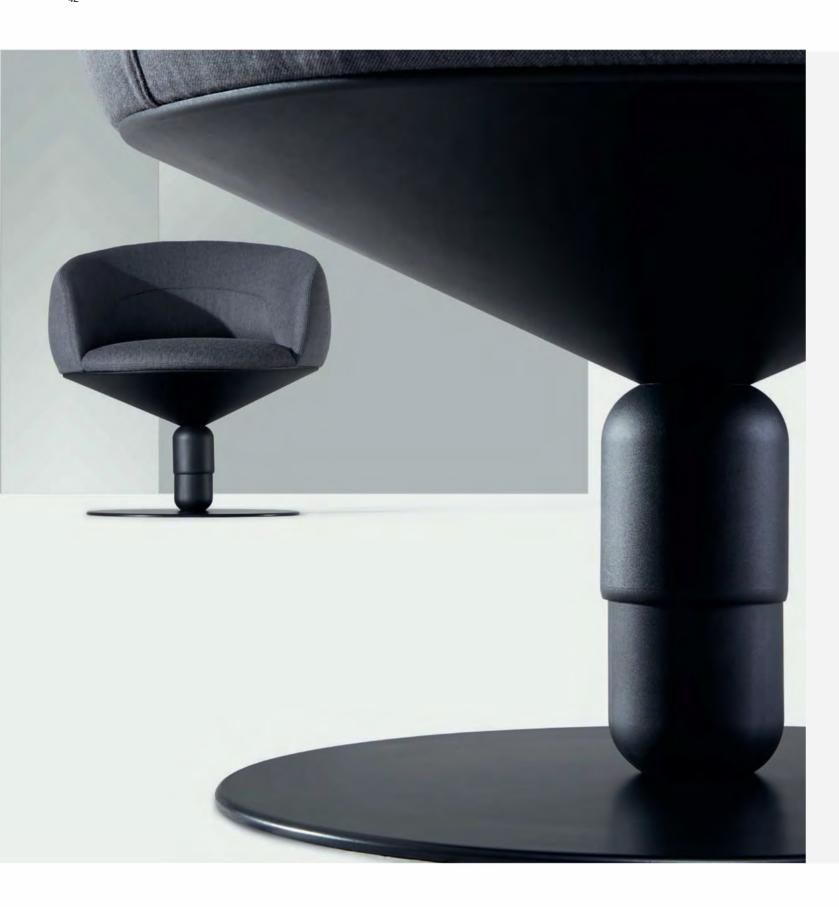

## SEAMLESS CONNECTION

Capsule-shaped connecting part has no screws and redundant decoration, simple yet glamorous.

The upper connecting part of larger diameter envelops the lower part, and with the built-in gas lift mechanism equipped, a height of 3cm is reserved for buffering, perfectly fitting any move of your body. 360-degree revolving function shapes an elegant "dancer" out of you.

Imported Material, Natural Comfort

The pure wool is imported from Denmark. The breathing woven material is resilient and crease-free.

Tipsy in UD, a kind of life attitude, a casual state of life.

UC
RELAX YOUR
BODY AND MIND