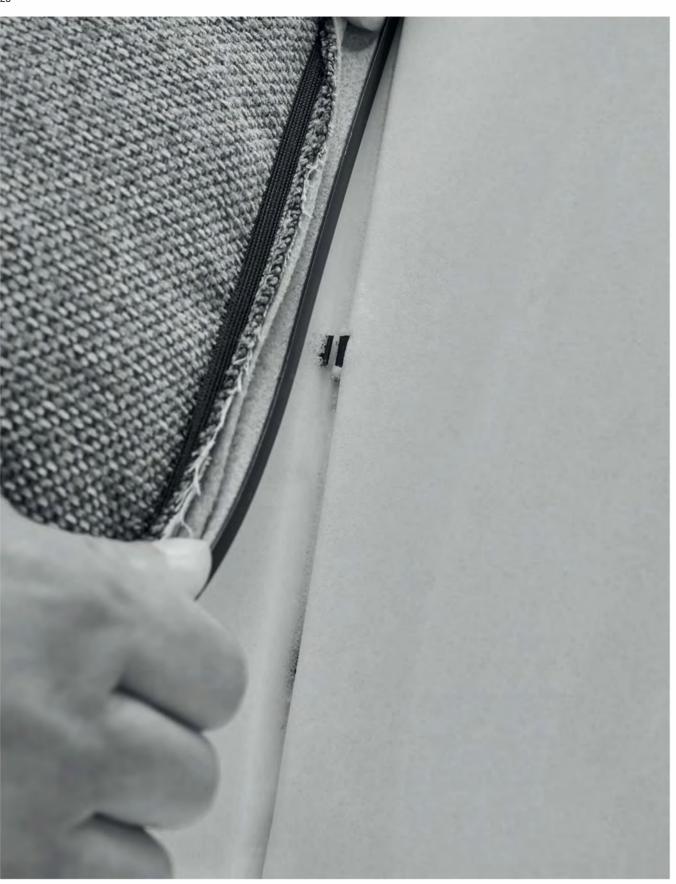

#### Nanotechnology, Three-proof Material

American nanotechnology researched and developed based on natural waterproof effect of lotus leaf makes the material water/oil/stain-proof, free you from coffee, fruit juice or water stains.

Coffee stain is a headache for cleaning, but don't worry, UC adopts American nanotechnology fabric, which has passed strict tests on water-proof, antifouling, and grease-proof functionality. Stains will no longer exist with a gentle wipe.