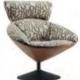

# UY, THOROUGH EXPRESSION OF ELEGANCE

Naturally blossom like a Calla lily, UY is designed with a "Y" shape to demonstrate its unique temperament, as if the space is filled with its fragrance. Each minute of chatting and sitting here manifests your identity.

Design of UY was leaded by renowned STUDIO MITO from Italy. Inspired by the blossoming shape of Calla lily, the designer adopts the elegant roundness of the flower to shape the chair base, and designs a bionic reclined headrest inspired by cornices. You are comfortable sitting here with a feeling of being hugged. Immersed in the stylish and leisure space created with UY chairs, your temperament fully reveals no matter what you do.

#### Petal-shaped Cutting and Stitching

Adopt stitching technique used for world-class luxury autos. Four "petals" are independently cut and stitched together to form a vivid flower. The upholstery is embellished on the sponge using hidden grooves and snap joints, making it smooth and appealing.