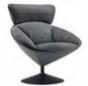

Imported Material, Natural Comfort

The pure wool is imported from Denmark. The breathing woven material is resilient and crease-free.

Tipsy in UD, a kind of life attitude, a casual state of life.

UC
RELAX YOUR
BODY AND MIND

C-shaped UC is like a swing. Sitting on it, your body and mind become fully relaxed.

Simplistic Style

Decorated with leather finish on its upper part, the steel-frame leg fully explains "less is more". Thin leather sofa back paired with thick sofa cushion fabric: the beauty of different layers is created effortlessly. Clean and neat, UC brings a simplistic feeling.

#### **Quilted Point Offers Body Massage**

8 quilted points divide the seat and back into 18 soft sections, and sofa cushion is filled with EPE of 10cm thickness, transforming the sofa into an inviting massage equipment. The swing-type floated support makes the sofa fully fit your body.