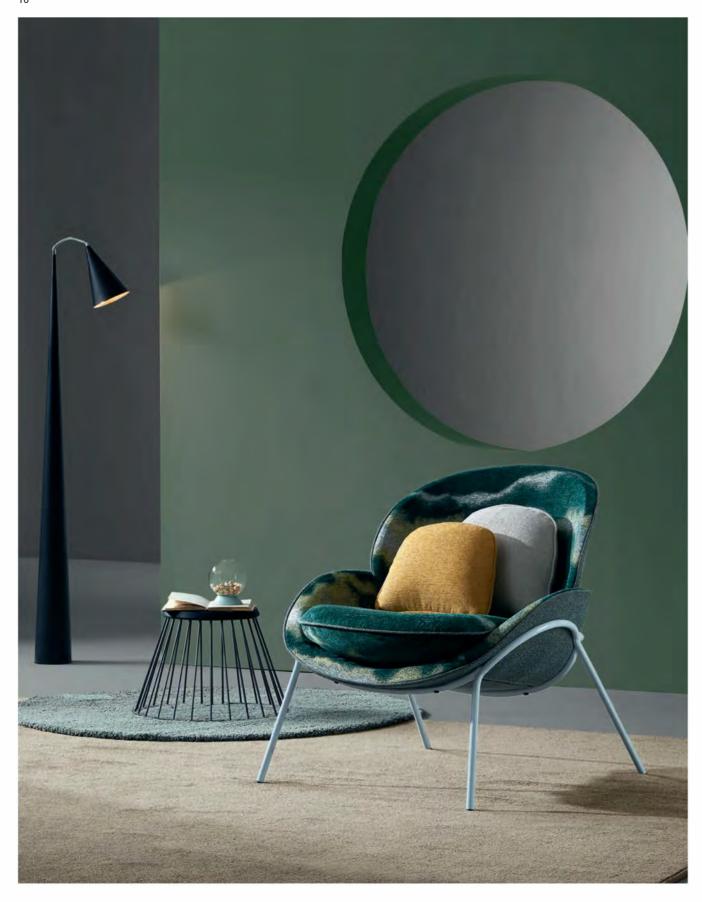

#### Monet's Impressionism tells the story

Sitting in UC, feel Monet's impressionism.

Black and white U series is Monet's *Water Lilies*, quiet and elegant, while blackish green U series is Monet's *Impression, Sunrise*, natural and lively. With such sight in your eyes, you could free your imagination, and artistic taste for space is naturally revealed.

Imported Material, Natural Comfort

The pure wool is imported from Denmark. The breathing woven material is resilient and crease-free.

Tipsy in UD, a kind of life attitude, a casual state of life.

UC
RELAX YOUR
BODY AND MIND

C-shaped UC is like a swing. Sitting on it, your body and mind become fully relaxed.

Simplistic Style

Decorated with leather finish on its upper part, the steel-frame leg fully explains "less is more". Thin leather sofa back paired with thick sofa cushion fabric: the beauty of different layers is created effortlessly. Clean and neat, UC brings a simplistic feeling.

#### **Quilted Point Offers Body Massage**

8 quilted points divide the seat and back into 18 soft sections, and sofa cushion is filled with EPE of 10cm thickness, transforming the sofa into an inviting massage equipment. The swing-type floated support makes the sofa fully fit your body.