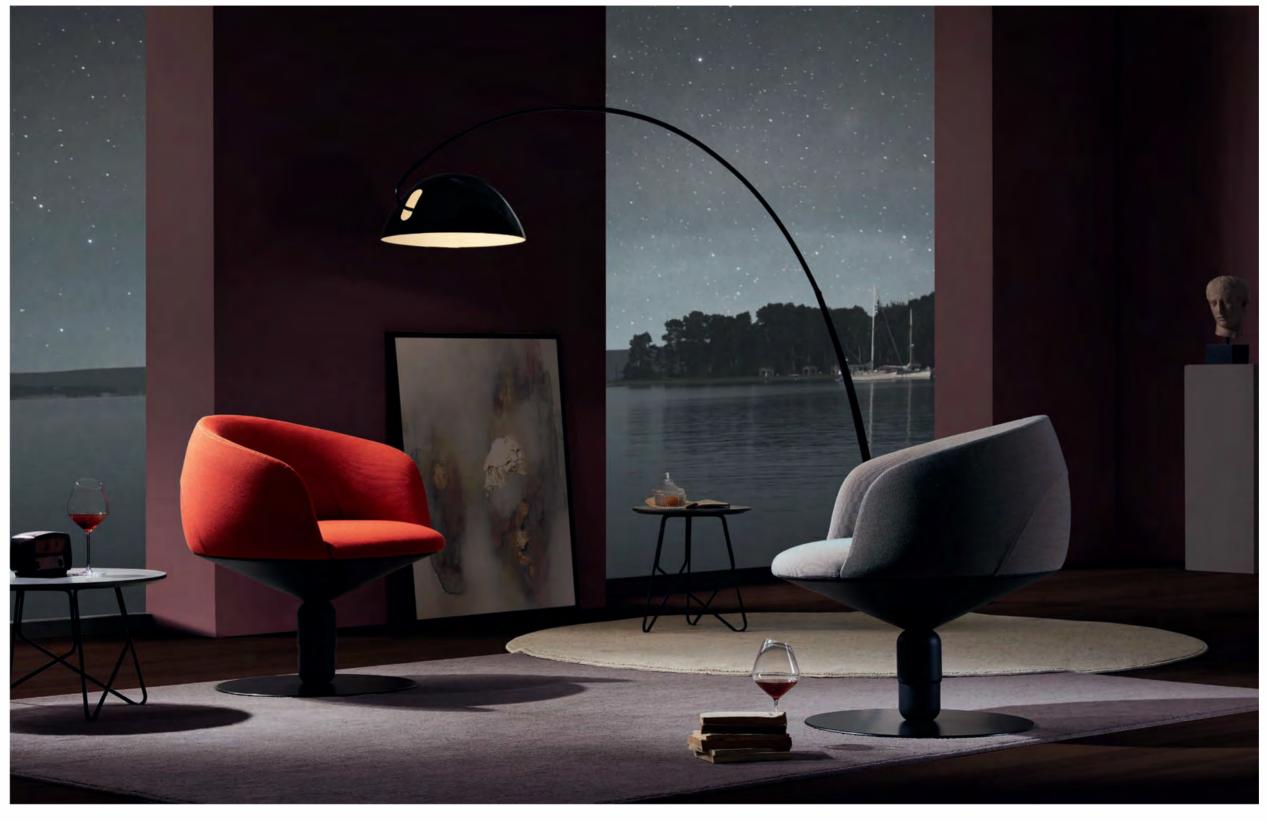

# UY, THOROUGH EXPRESSION OF ELEGANCE

Naturally blossom like a Calla lily, UY is designed with a "Y" shape to demonstrate its unique temperament, as if the space is filled with its fragrance. Each minute of chatting and sitting here manifests your identity.

Design of UY was leaded by renowned STUDIO MITO from Italy. Inspired by the blossoming shape of Calla lily, the designer adopts the elegant roundness of the flower to shape the chair base, and designs a bionic reclined headrest inspired by cornices. You are comfortable sitting here with a feeling of being hugged. Immersed in the stylish and leisure space created with UY chairs, your temperament fully reveals no matter what you do.