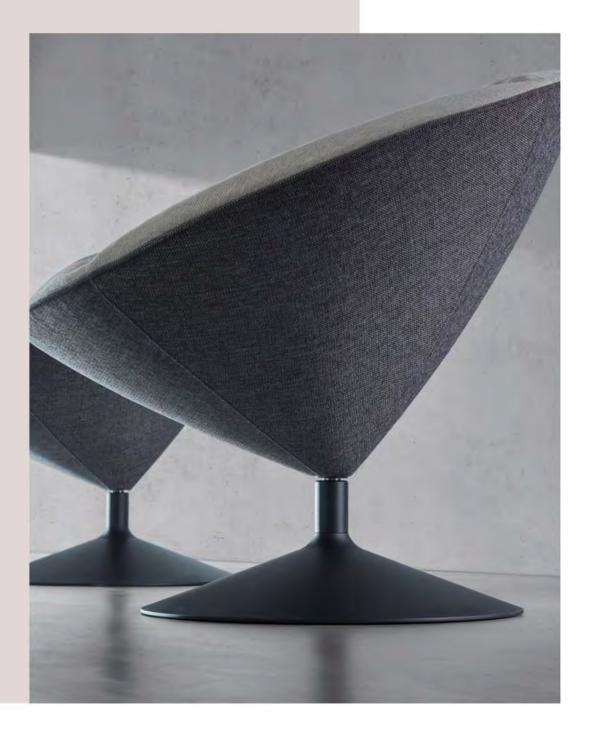

# UY, THOROUGH EXPRESSION OF ELEGANCE

Naturally blossom like a Calla lily, UY is designed with a "Y" shape to demonstrate its unique temperament, as if the space is filled with its fragrance. Each minute of chatting and sitting here manifests your identity.

560mm-wide base is reliable in bear-loading, and is 360 degree rotatable. A combination of architectural and dynamics beauty and fairytale joy.