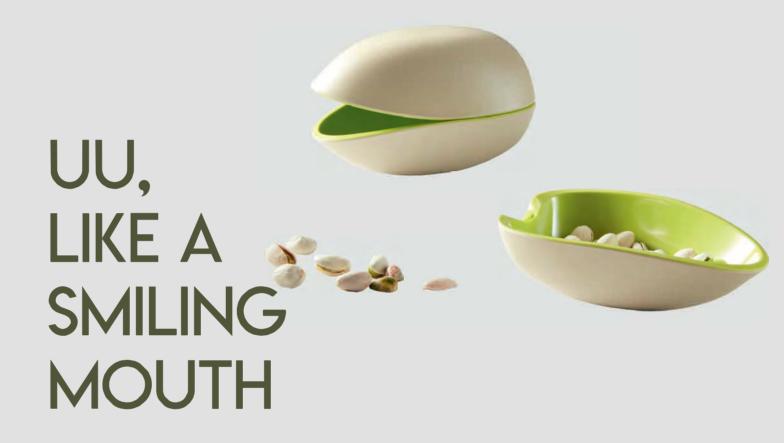

The U-shaped contour offers an idyllic scene. Its shape looks like a pistachio, or a mouth wide open, laughing out loud.

45-degree Section: Art of Beveling

Clean beveled edge makes the seat and back more harmoniously unified. The 45-degree section of three fingerbreadth offers softer support for your elbows. The hidden stitching technique helps hide thread, sketching its stereoscopic contour.