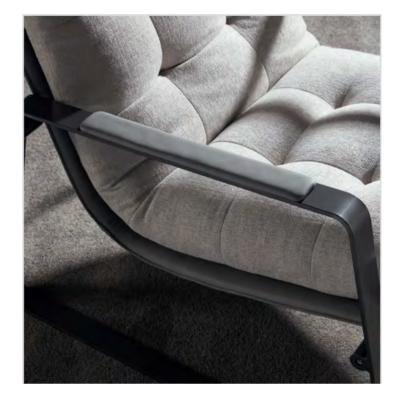

C-shaped UC is like a swing. Sitting on it, your body and mind become fully relaxed.

Simplistic Style

Decorated with leather finish on its upper part, the steel-frame leg fully explains "less is more". Thin leather sofa back paired with thick sofa cushion fabric: the beauty of different layers is created effortlessly. Clean and neat, UC brings a simplistic feeling.

#### **Quilted Point Offers Body Massage**

8 quilted points divide the seat and back into 18 soft sections, and sofa cushion is filled with EPE of 10cm thickness, transforming the sofa into an inviting massage equipment. The swing-type floated support makes the sofa fully fit your body.