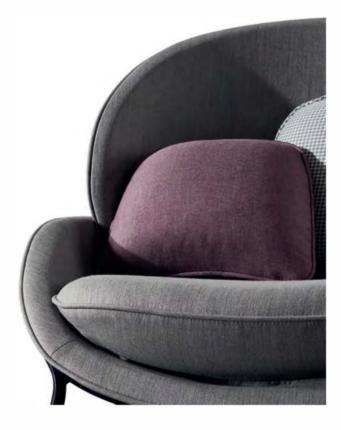

The two cobble-shaped pillows of 10cm width, one for leaning and one for holding, spark inspiration during interactivity and add joy to any conversation.

One potted plant on the table livens up the space, and two cups of coffee make us closer.