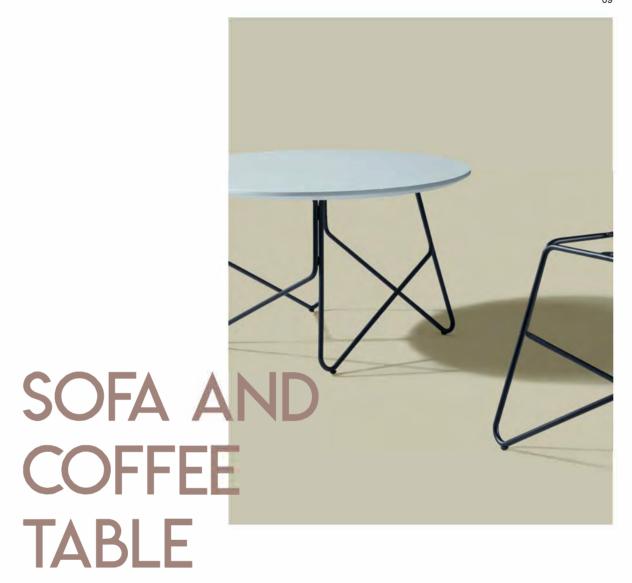

#### Various Types for Delightful Space

V-shaped circular steel leg offers support to the whole table surface, and 10 kinds of coffee table surface are available for your choice, creating joyful space. With either square or round table, creative ideas are here exchanged freely.