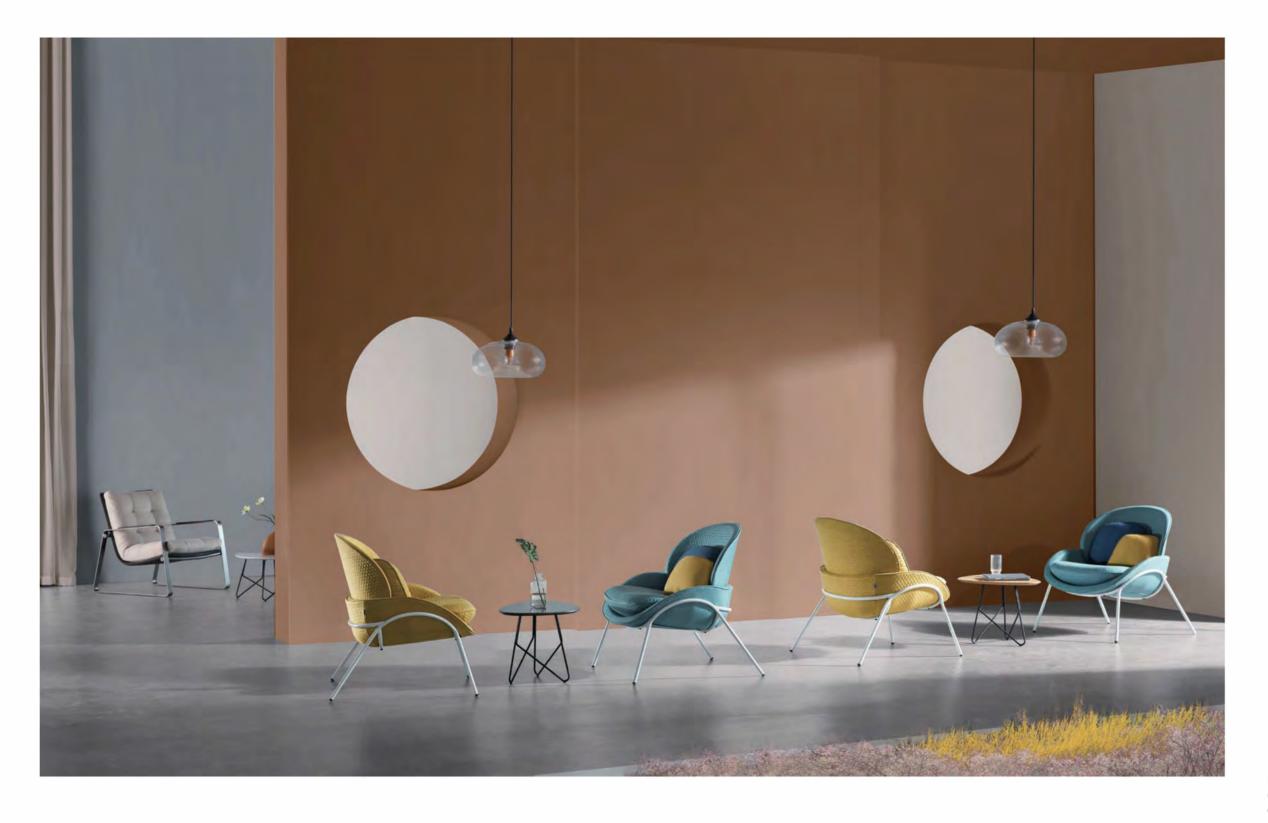

C-shaped UC is like a swing. Sitting on it, your body and mind become fully relaxed.

Simplistic Style

Decorated with leather finish on its upper part, the steel-frame leg fully explains "less is more". Thin leather sofa back paired with thick sofa cushion fabric: the beauty of different layers is created effortlessly. Clean and neat, UC brings a simplistic feeling.

#### **Quilted Point Offers Body Massage**

8 quilted points divide the seat and back into 18 soft sections, and sofa cushion is filled with EPE of 10cm thickness, transforming the sofa into an inviting massage equipment. The swing-type floated support makes the sofa fully fit your body.