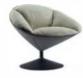

# THERE ARE A THOUSAND YOU IN A THOUSAND PLACES.

At the same time, you are always being yourself, on work or off work, for collaboration, independent thinking or making decision in a meeting.

U series sofa draws its inspiration from the letter "U" for its mellow shape, and the multifaceted "YOU" is naturally revealed on U series sofa.

The U-shaped contour offers an idyllic scene. Its shape looks like a pistachio, or a mouth wide open, laughing out loud.

45-degree Section: Art of Beveling

Clean beveled edge makes the seat and back more harmoniously unified. The 45-degree section of three fingerbreadth offers softer support for your elbows. The hidden stitching technique helps hide thread, sketching its stereoscopic contour.

The two cobble-shaped pillows of 10cm width, one for leaning and one for holding, spark inspiration during interactivity and add joy to any conversation.

One potted plant on the table livens up the space, and two cups of coffee make us closer.