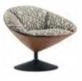

# UY, THOROUGH EXPRESSION OF ELEGANCE

Naturally blossom like a Calla lily, UY is designed with a "Y" shape to demonstrate its unique temperament, as if the space is filled with its fragrance. Each minute of chatting and sitting here manifests your identity.

Design of UY was leaded by renowned STUDIO MITO from Italy. Inspired by the blossoming shape of Calla lily, the designer adopts the elegant roundness of the flower to shape the chair base, and designs a bionic reclined headrest inspired by cornices. You are comfortable sitting here with a feeling of being hugged. Immersed in the stylish and leisure space created with UY chairs, your temperament fully reveals no matter what you do.

#### Petal-shaped Cutting and Stitching

Adopt stitching technique used for world-class luxury autos. Four "petals" are independently cut and stitched together to form a vivid flower. The upholstery is embellished on the sponge using hidden grooves and snap joints, making it smooth and appealing.