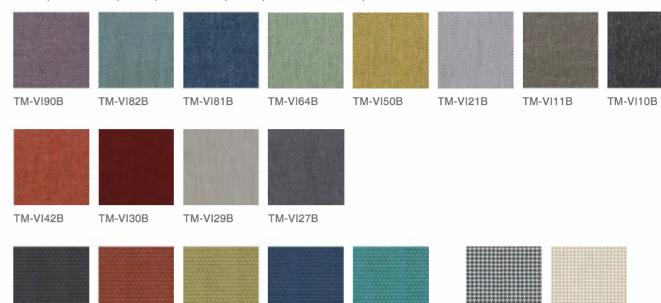

#### Back (cushion side)/Seat (cushion side)/Seat (leather frame side)/Pillow

Back (cushion side)/Seat (cushion side)/Seat (leather frame side)/Pillow (fixed collocation)

SM-HF50H

SM-HF81H

SM-HF83H

#### SU31

SM-HF27H

#### Armrest/Back/Seat

TM-VI90B

TM-VI82B

SM-HF40H

TM-VI81B

TM-VI64B

SM-QN10B

SM-QN29B

TM-VI11B