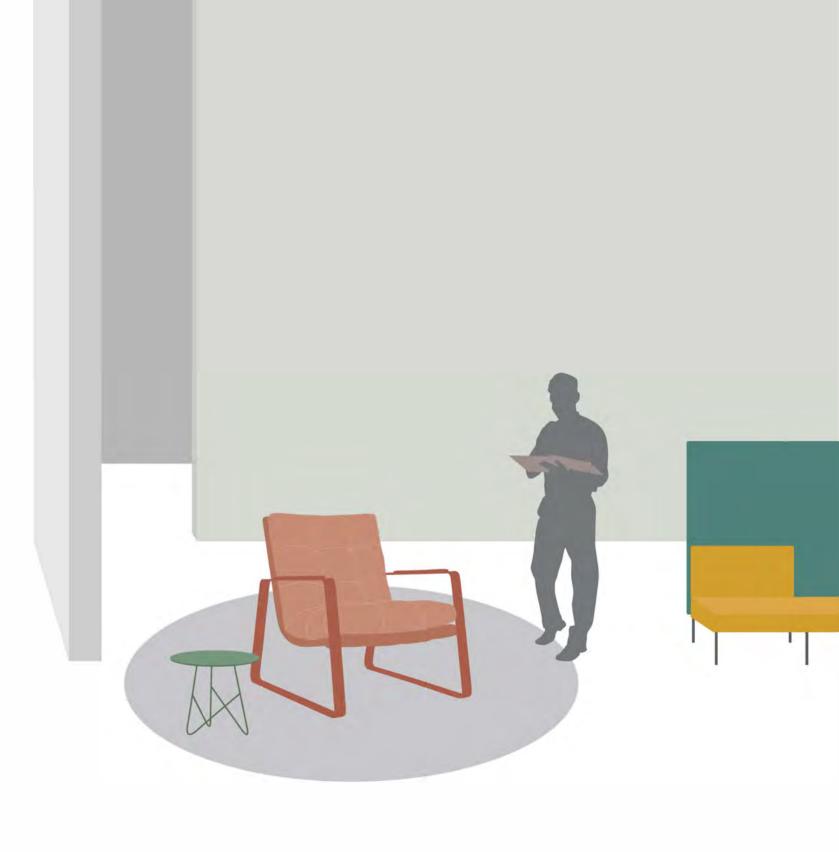

#### Monet's Impressionism tells the story

Sitting in UC, feel Monet's impressionism.

Black and white U series is Monet's *Water Lilies*, quiet and elegant, while blackish green U series is Monet's *Impression, Sunrise*, natural and lively. With such sight in your eyes, you could free your imagination, and artistic taste for space is naturally revealed.

## Jacquard Weave Originated from Han Dynasty Interwoven Landscape into the Picture

Interweaving yarns with jacquard weave technique after dyeing is a very delicate and difficult procedure, with which the scene will be manifested after more than 1000 times of weaving. Using this technique, U series allows you enjoy the ink painting during casual chat.