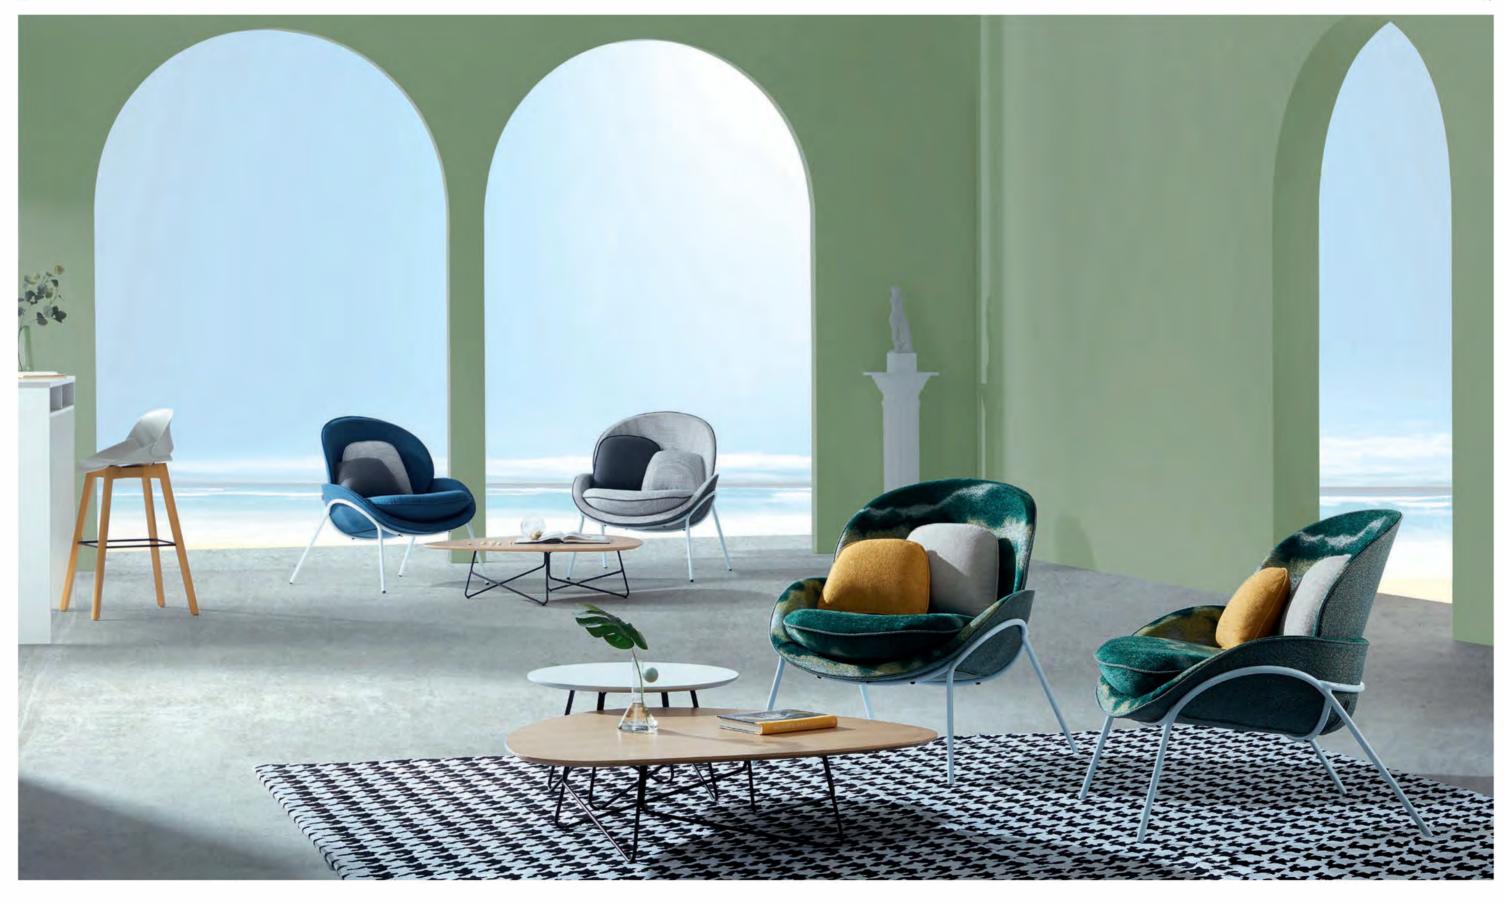

#### Monet's Impressionism tells the story

Sitting in UC, feel Monet's impressionism.

Black and white U series is Monet's *Water Lilies*, quiet and elegant, while blackish green U series is Monet's *Impression, Sunrise*, natural and lively. With such sight in your eyes, you could free your imagination, and artistic taste for space is naturally revealed.

## Jacquard Weave Originated from Han Dynasty Interwoven Landscape into the Picture

Interweaving yarns with jacquard weave technique after dyeing is a very delicate and difficult procedure, with which the scene will be manifested after more than 1000 times of weaving. Using this technique, U series allows you enjoy the ink painting during casual chat.