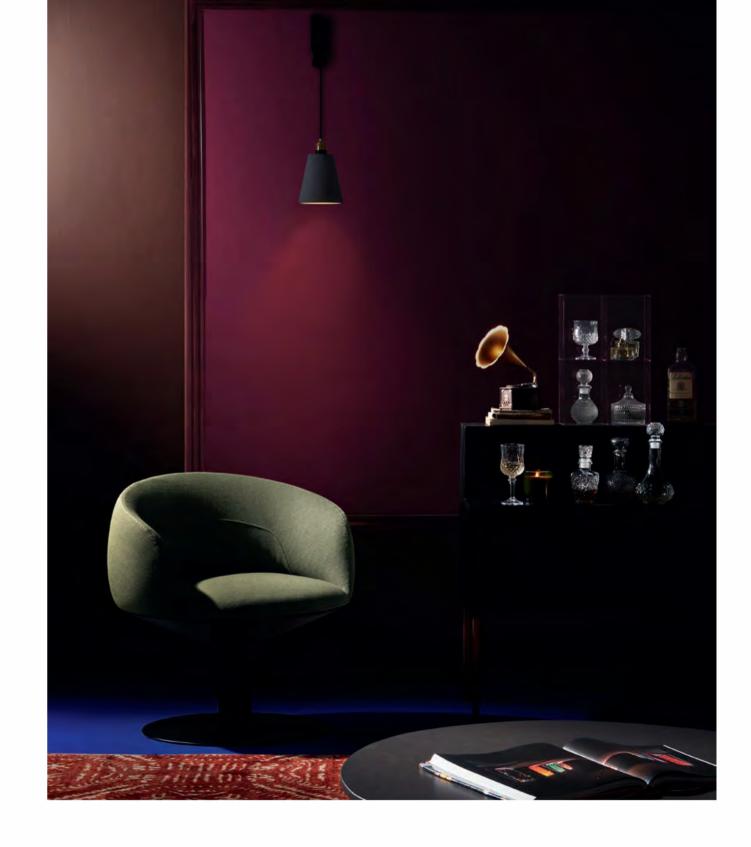

C-shaped UC is like a swing. Sitting on it, your body and mind become fully relaxed.

Simplistic Style

Decorated with leather finish on its upper part, the steel-frame leg fully explains "less is more". Thin leather sofa back paired with thick sofa cushion fabric: the beauty of different layers is created effortlessly. Clean and neat, UC brings a simplistic feeling.

#### **Quilted Point Offers Body Massage**

8 quilted points divide the seat and back into 18 soft sections, and sofa cushion is filled with EPE of 10cm thickness, transforming the sofa into an inviting massage equipment. The swing-type floated support makes the sofa fully fit your body.

Coffee stain is a headache for cleaning, but don't worry, UC adopts American nanotechnology fabric, which has passed strict tests on water-proof, antifouling, and grease-proof functionality. Stains will no longer exist with a gentle wipe.