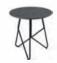

#### Various Types for Delightful Space

V-shaped circular steel leg offers support to the whole table surface, and 10 kinds of coffee table surface are available for your choice, creating joyful space. With either square or round table, creative ideas are here exchanged freely.

#### Coffee Table

T185 W610\*D450\*H420(mm)

W850\*D530\*H350(mm)

W1140\*D980\*H280(mm)

W1200\*D600\*H280(mm)

φ 400\*H420(mm)

φ 600\*H350(mm)

W400\*D400\*H420(mm)