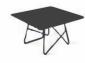

#### Various Types for Delightful Space

V-shaped circular steel leg offers support to the whole table surface, and 10 kinds of coffee table surface are available for your choice, creating joyful space. With either square or round table, creative ideas are here exchanged freely.

#### Coffee Table

T185 W610\*D450\*H420(mm)

W850\*D530\*H350(mm)

W1140\*D980\*H280(mm)

W1200\*D600\*H280(mm)

φ 400\*H420(mm)

φ 600\*H350(mm)

W400\*D400\*H420(mm)