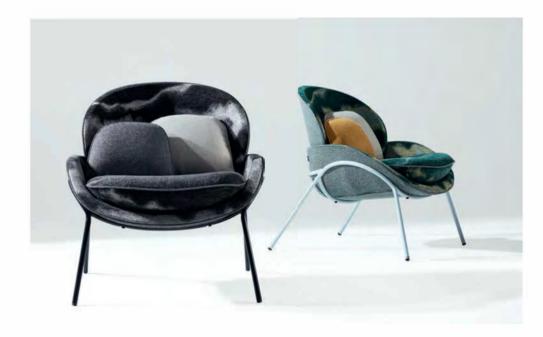

#### Monet's Impressionism tells the story

Sitting in UC, feel Monet's impressionism.

Black and white U series is Monet's *Water Lilies*, quiet and elegant, while blackish green U series is Monet's *Impression, Sunrise*, natural and lively. With such sight in your eyes, you could free your imagination, and artistic taste for space is naturally revealed.

C-shaped UC is like a swing. Sitting on it, your body and mind become fully relaxed.

Simplistic Style

Decorated with leather finish on its upper part, the steel-frame leg fully explains "less is more". Thin leather sofa back paired with thick sofa cushion fabric: the beauty of different layers is created effortlessly. Clean and neat, UC brings a simplistic feeling.