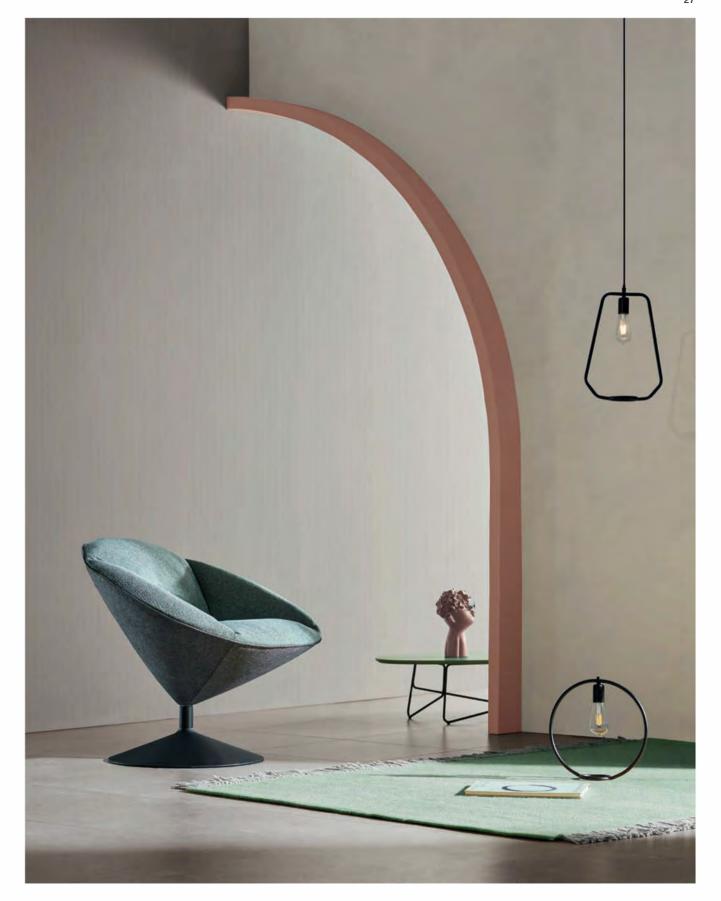

#### Various Types for Delightful Space

V-shaped circular steel leg offers support to the whole table surface, and 10 kinds of coffee table surface are available for your choice, creating joyful space. With either square or round table, creative ideas are here exchanged freely.

Talk freely about the new trend on U series...