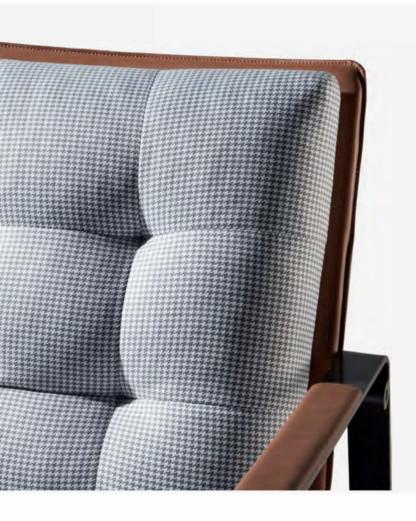

# UD GRACE

With a pen on one hand, and a glass of red wine on the other, sitting in UD and getting immersed in thinking while the music is on.

D-shape is UD's elegant silhouette.

Uncluttered seat and smooth back bring UD its sleek appearance, showcasing an elegant and attractive space.

Imported Material, Natural Comfort

The pure wool is imported from Denmark. The breathing woven material is resilient and crease-free.

Tipsy in UD, a kind of life attitude, a casual state of life.

UC
RELAX YOUR
BODY AND MIND