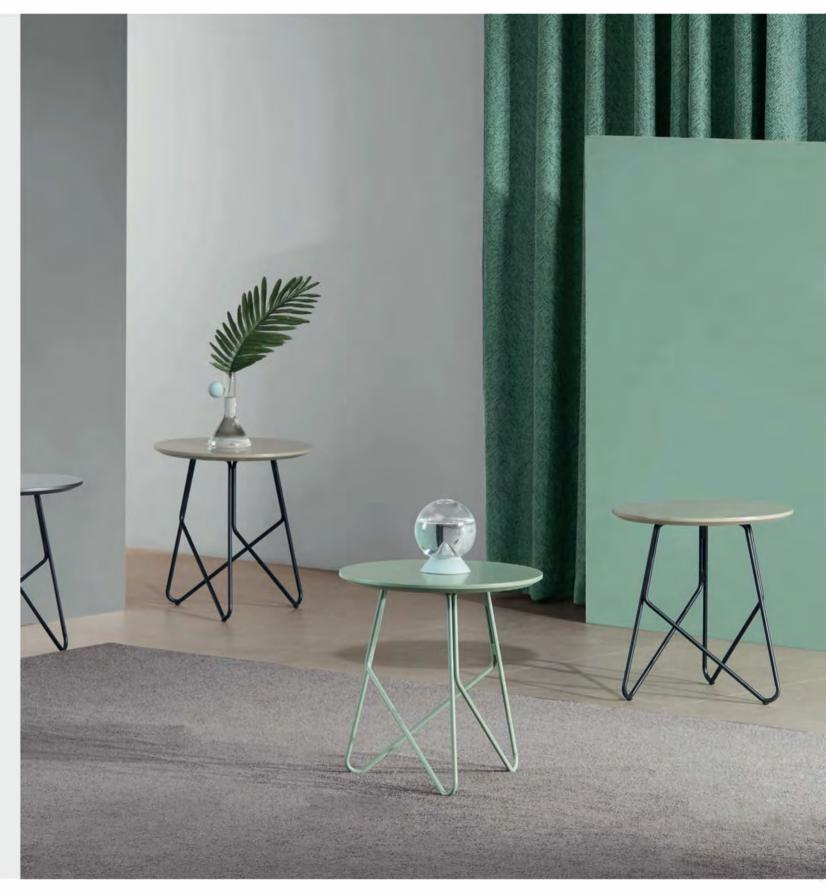

#### Various Types for Delightful Space

V-shaped circular steel leg offers support to the whole table surface, and 10 kinds of coffee table surface are available for your choice, creating joyful space. With either square or round table, creative ideas are here exchanged freely.