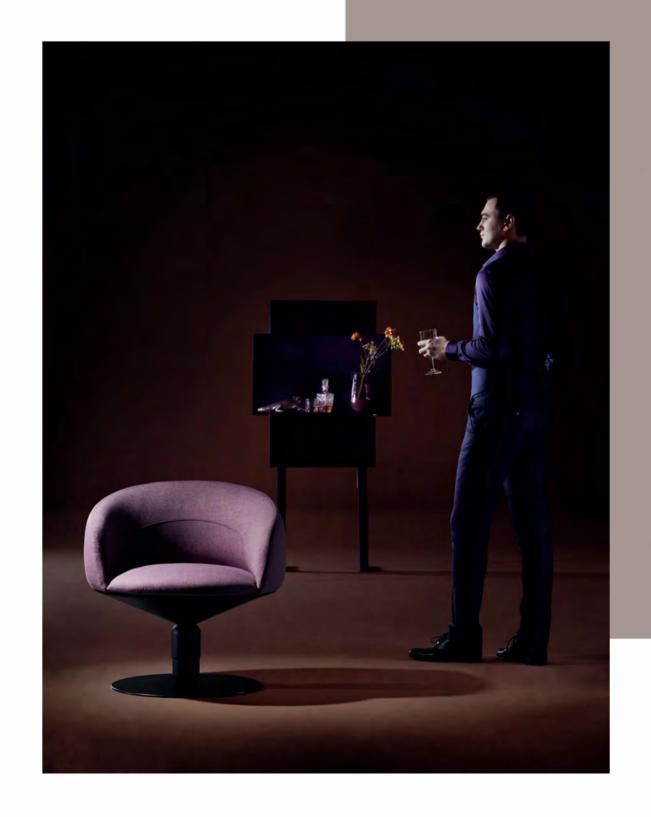

# UY, THOROUGH EXPRESSION OF ELEGANCE

Naturally blossom like a Calla lily, UY is designed with a "Y" shape to demonstrate its unique temperament, as if the space is filled with its fragrance. Each minute of chatting and sitting here manifests your identity.

Design of UY was leaded by renowned STUDIO MITO from Italy. Inspired by the blossoming shape of Calla lily, the designer adopts the elegant roundness of the flower to shape the chair base, and designs a bionic reclined headrest inspired by cornices. You are comfortable sitting here with a feeling of being hugged. Immersed in the stylish and leisure space created with UY chairs, your temperament fully reveals no matter what you do.

#### Petal-shaped Cutting and Stitching

Adopt stitching technique used for world-class luxury autos. Four "petals" are independently cut and stitched together to form a vivid flower. The upholstery is embellished on the sponge using hidden grooves and snap joints, making it smooth and appealing.

Beautiful as if it comes from a scenery picture, making your space a visual treat.

Headrest, Surround Your Neck and Give Soft Support

The headrest is designed with a curved shape with soft and skin-friendly upholstery and filled with high elastic sponge. Soft and breathable, rest your neck here for relaxation.

560mm-wide base is reliable in bear-loading, and is 360 degree rotatable. A combination of architectural and dynamics beauty and fairytale joy.