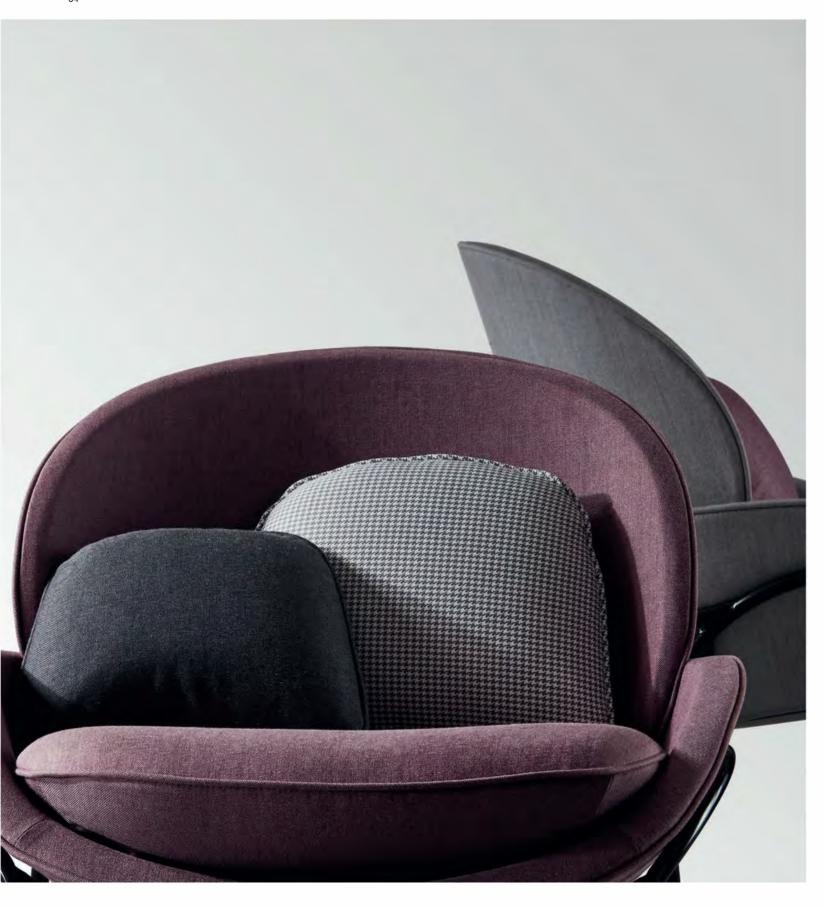

The two cobble-shaped pillows of 10cm width, one for leaning and one for holding, spark inspiration during interactivity and add joy to any conversation.

One potted plant on the table livens up the space, and two cups of coffee make us closer.