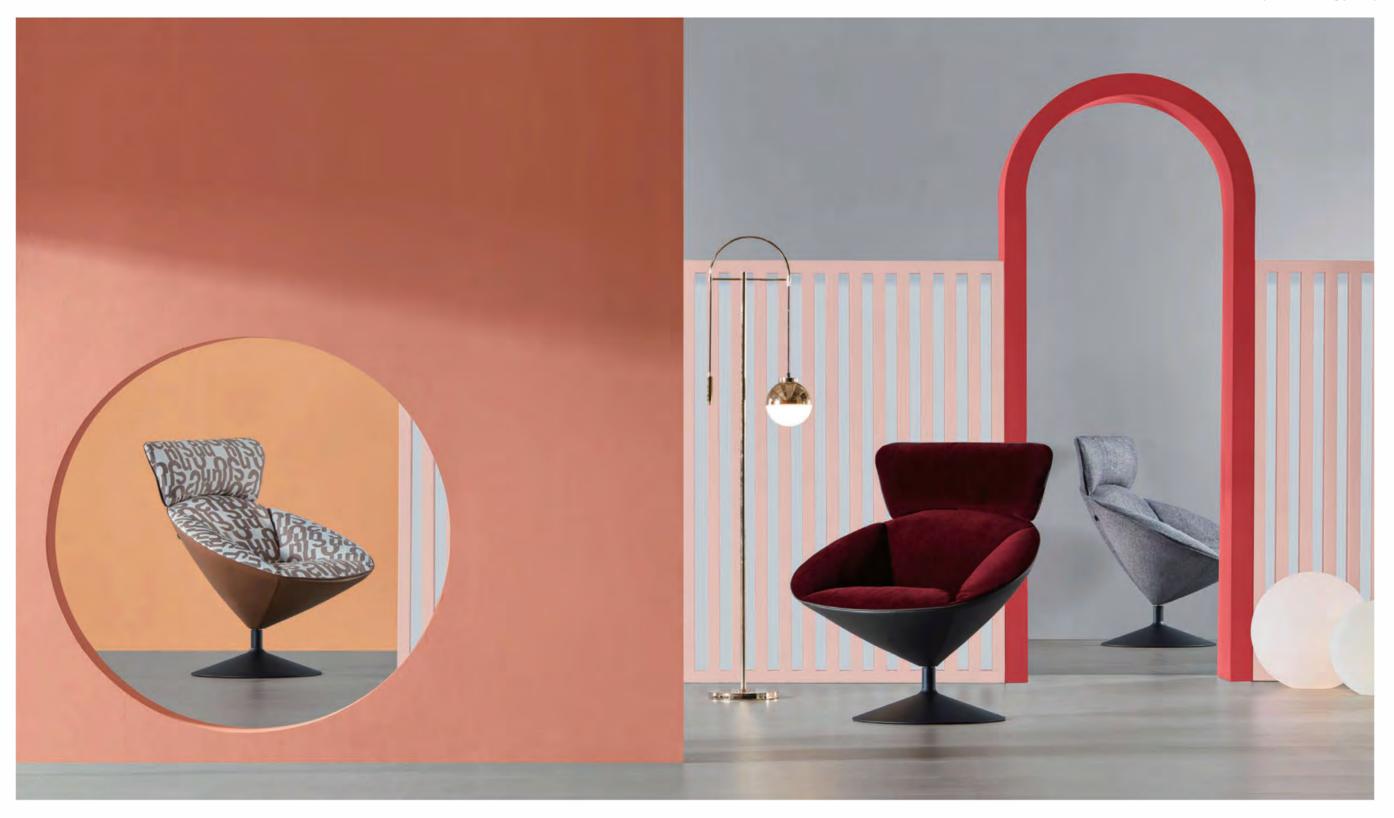

# UY, THOROUGH EXPRESSION OF ELEGANCE

Naturally blossom like a Calla lily, UY is designed with a "Y" shape to demonstrate its unique temperament, as if the space is filled with its fragrance. Each minute of chatting and sitting here manifests your identity.

Design of UY was leaded by renowned STUDIO MITO from Italy. Inspired by the blossoming shape of Calla lily, the designer adopts the elegant roundness of the flower to shape the chair base, and designs a bionic reclined headrest inspired by cornices. You are comfortable sitting here with a feeling of being hugged. Immersed in the stylish and leisure space created with UY chairs, your temperament fully reveals no matter what you do.

#### Petal-shaped Cutting and Stitching

Adopt stitching technique used for world-class luxury autos. Four "petals" are independently cut and stitched together to form a vivid flower. The upholstery is embellished on the sponge using hidden grooves and snap joints, making it smooth and appealing.

560mm-wide base is reliable in bear-loading, and is 360 degree rotatable. A combination of architectural and dynamics beauty and fairytale joy.