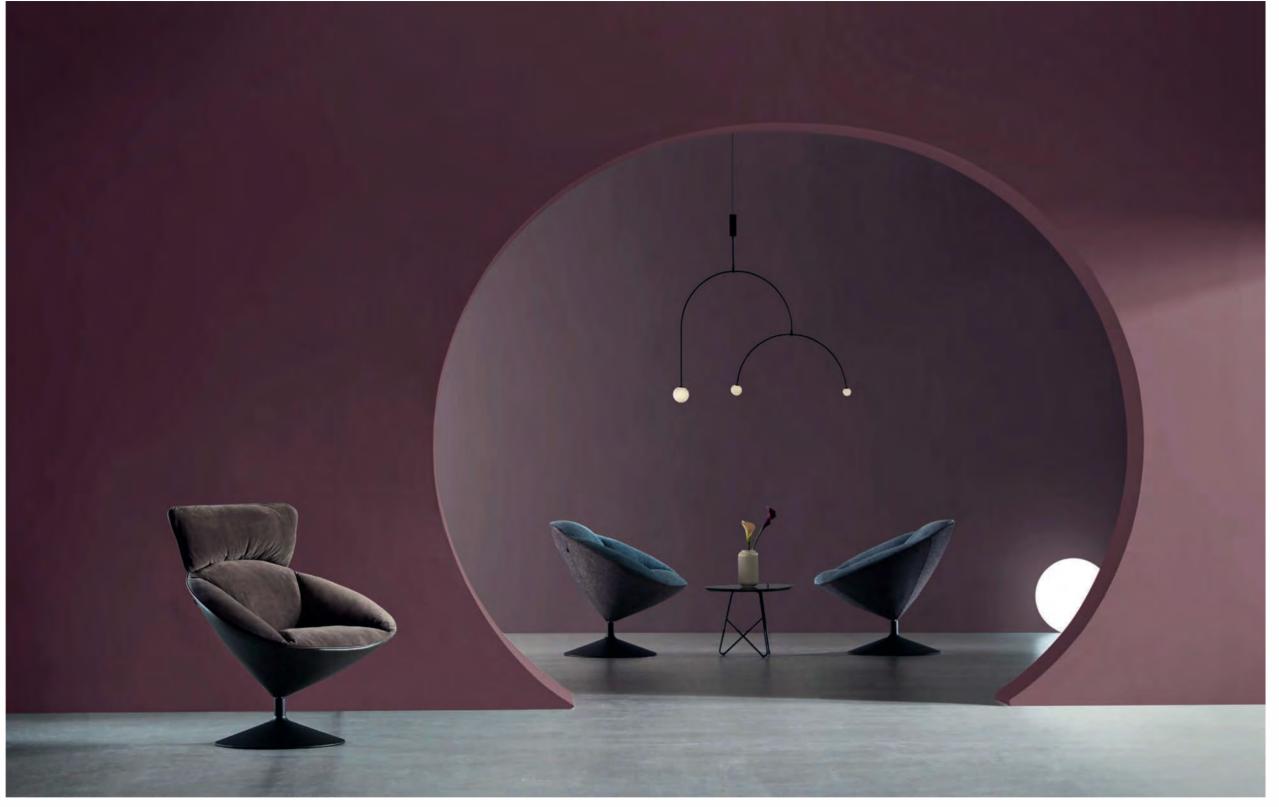

# UD GRACE

With a pen on one hand, and a glass of red wine on the other, sitting in UD and getting immersed in thinking while the music is on.

D-shape is UD's elegant silhouette.

#### ——UD CLAUDIO BELLINI DESIGN

"The process of design includes seeking, discovering, and creating beauty, which is an innate mission for designers."

—Designer of UD CLAUDIO BELLINI DESIGN

As Château Lafite-Rothschild 1986 is classic for every red wine lover, UD may be the same to people who enjoy their personal space and time.

Uncluttered seat and smooth back bring UD its sleek appearance, showcasing an elegant and attractive space.

## SEAMLESS CONNECTION

Capsule-shaped connecting part has no screws and redundant decoration, simple yet glamorous.

The upper connecting part of larger diameter envelops the lower part, and with the built-in gas lift mechanism equipped, a height of 3cm is reserved for buffering, perfectly fitting any move of your body. 360-degree revolving function shapes an elegant "dancer" out of you.

Imported Material, Natural Comfort

The pure wool is imported from Denmark. The breathing woven material is resilient and crease-free.

Tipsy in UD, a kind of life attitude, a casual state of life.

UC
RELAX YOUR
BODY AND MIND