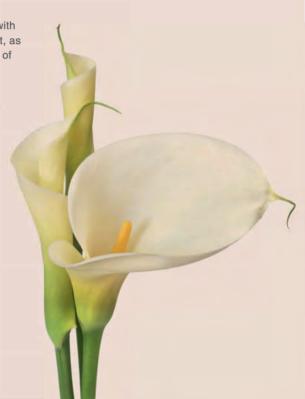

# UY, THOROUGH EXPRESSION OF ELEGANCE

Naturally blossom like a Calla lily, UY is designed with a "Y" shape to demonstrate its unique temperament, as if the space is filled with its fragrance. Each minute of chatting and sitting here manifests your identity.

Design of UY was leaded by renowned STUDIO MITO from Italy. Inspired by the blossoming shape of Calla lily, the designer adopts the elegant roundness of the flower to shape the chair base, and designs a bionic reclined headrest inspired by cornices. You are comfortable sitting here with a feeling of being hugged. Immersed in the stylish and leisure space created with UY chairs, your temperament fully reveals no matter what you do.

#### Petal-shaped Cutting and Stitching

Adopt stitching technique used for world-class luxury autos. Four "petals" are independently cut and stitched together to form a vivid flower. The upholstery is embellished on the sponge using hidden grooves and snap joints, making it smooth and appealing.