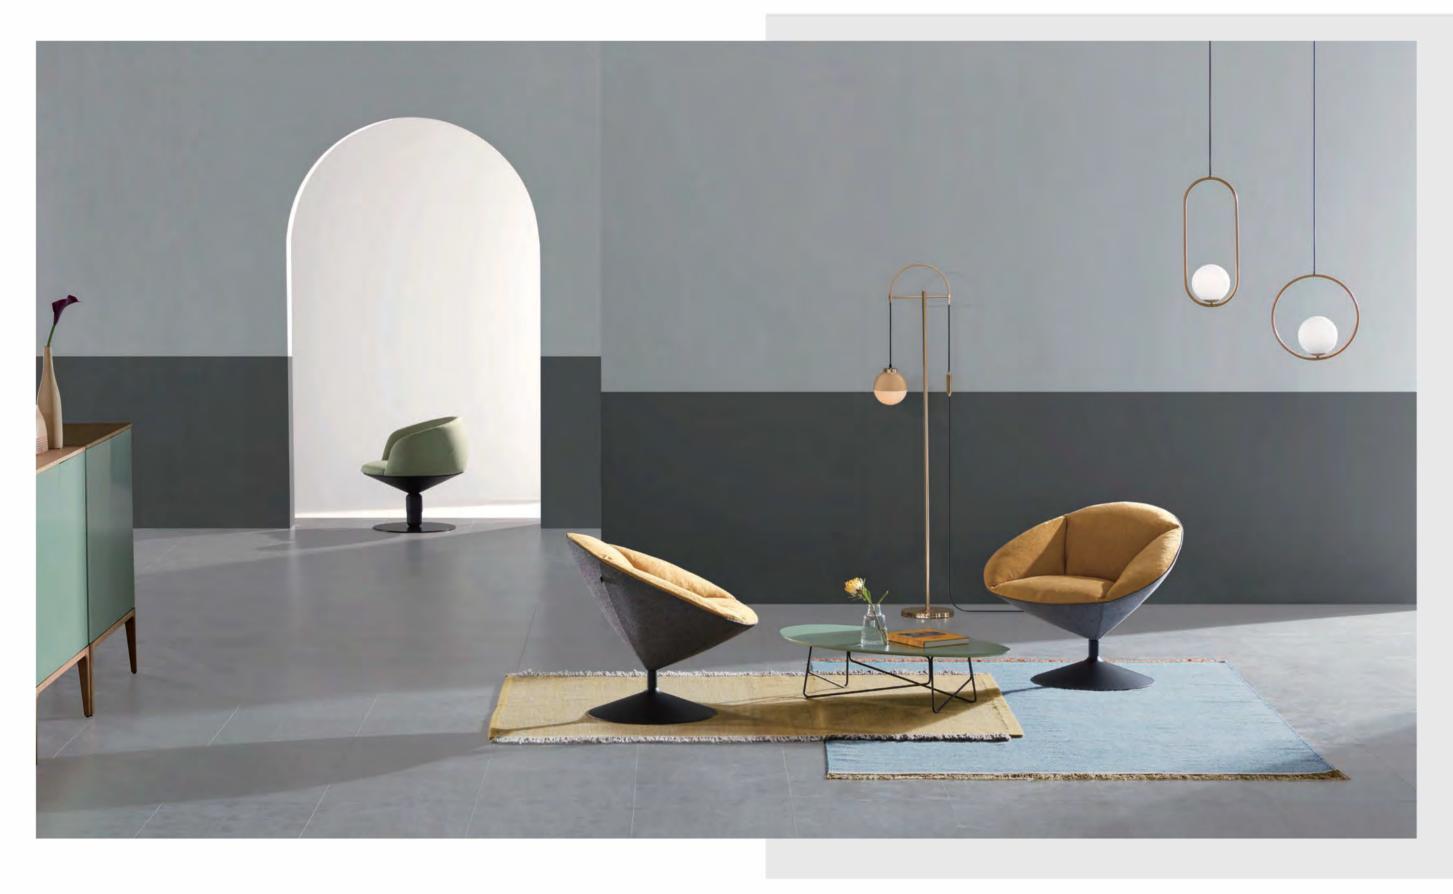

**U SERIES** 

# THERE ARE A THOUSAND YOU IN A THOUSAND PLACES.

At the same time, you are always being yourself, on work or off work, for collaboration, independent thinking or making decision in a meeting.

U series sofa draws its inspiration from the letter "U" for its mellow shape, and the multifaceted "YOU" is naturally revealed on U series sofa.

The U-shaped contour offers an idyllic scene. Its shape looks like a pistachio, or a mouth wide open, laughing out loud.

45-degree Section: Art of Beveling

Clean beveled edge makes the seat and back more harmoniously unified. The 45-degree section of three fingerbreadth offers softer support for your elbows. The hidden stitching technique helps hide thread, sketching its stereoscopic contour.

#### Various Types for Delightful Space

V-shaped circular steel leg offers support to the whole table surface, and 10 kinds of coffee table surface are available for your choice, creating joyful space. With either square or round table, creative ideas are here exchanged freely.

#### Monet's Impressionism tells the story

Sitting in UC, feel Monet's impressionism.

Black and white U series is Monet's *Water Lilies*, quiet and elegant, while blackish green U series is Monet's *Impression, Sunrise*, natural and lively. With such sight in your eyes, you could free your imagination, and artistic taste for space is naturally revealed.

# UY, THOROUGH EXPRESSION OF ELEGANCE

Naturally blossom like a Calla lily, UY is designed with a "Y" shape to demonstrate its unique temperament, as if the space is filled with its fragrance. Each minute of chatting and sitting here manifests your identity.

# UD GRACE

With a pen on one hand, and a glass of red wine on the other, sitting in UD and getting immersed in thinking while the music is on.

D-shape is UD's elegant silhouette.

C-shaped UC is like a swing. Sitting on it, your body and mind become fully relaxed.

Simplistic Style

Decorated with leather finish on its upper part, the steel-frame leg fully explains "less is more". Thin leather sofa back paired with thick sofa cushion fabric: the beauty of different layers is created effortlessly. Clean and neat, UC brings a simplistic feeling.