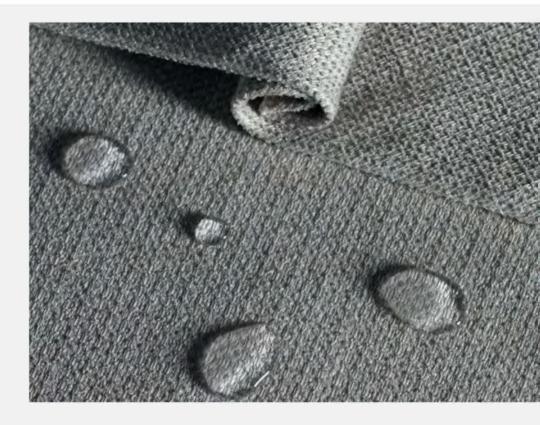

#### Nanotechnology, Three-proof Material

American nanotechnology researched and developed based on natural waterproof effect of lotus leaf makes the material water/oil/stain-proof, free you from coffee, fruit juice or water stains.

Coffee stain is a headache for cleaning, but don't worry, UC adopts American nanotechnology fabric, which has passed strict tests on water-proof, antifouling, and grease-proof functionality. Stains will no longer exist with a gentle wipe.