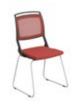

### Arms

The shape of the armrest of Arms series training chairs is inspired by the eagle wings, which makes the overall shape dynamic and powerful, adding vitality to the quiet office space. The seat plate is reversible, which makes it easy to be stacked and carried.

#### Main Cloors

S-56

Nain Color Dam-board

Arms

CP19PL W500\*D510\*H760(mm)

CP19PG W480\*D490\*H760(mm)

CP19BA W495\*D515\*H760(mm)

36