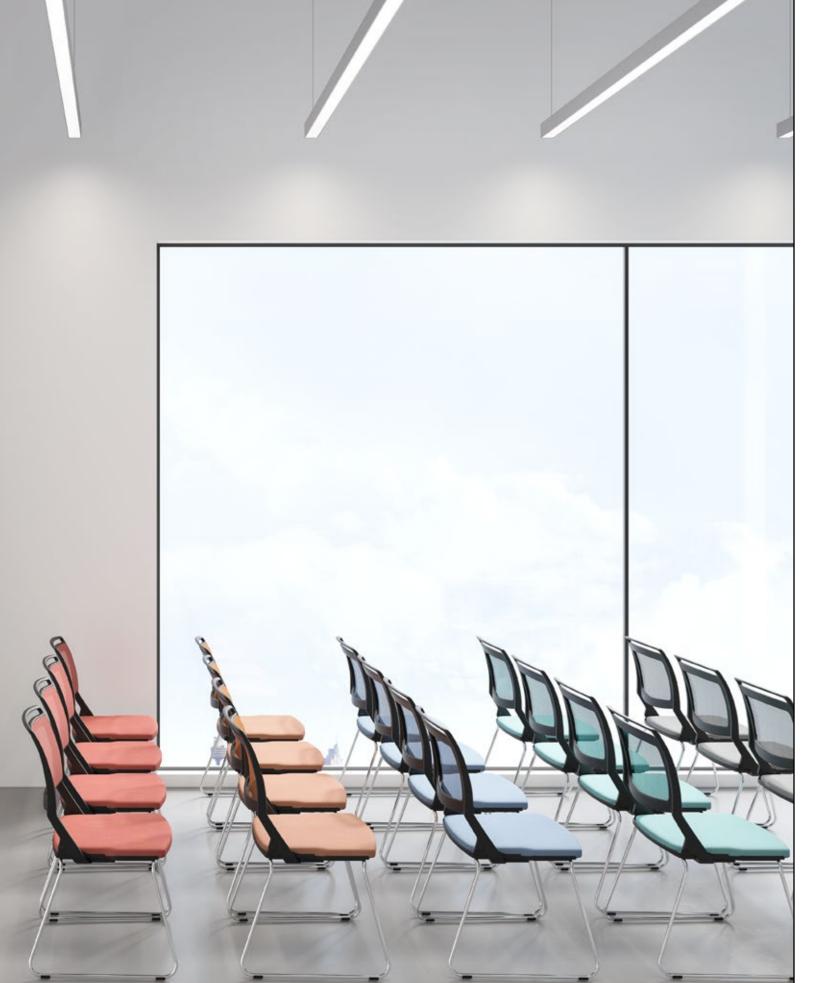

# **Training Chairs**

### Arms

The shape of the armrest of Arms series training chairs is inspired by the eagle wings, which makes the overall shape dynamic and powerful, adding vitality to the quiet office space. The seat plate is reversible, which makes it easy to be stacked and carried.

Break the limitation of traditional office room.

31

Organizing a topic salon sometime, topics here are more open and free. The S-shaped chair back line follows the natural spine curve to offer proper support to you back. The lumbar support is hollow to be more breathable. The flexible universal castor is equipped under feet for easy turning around. Let discussion and communication happen anytime, anywhere.