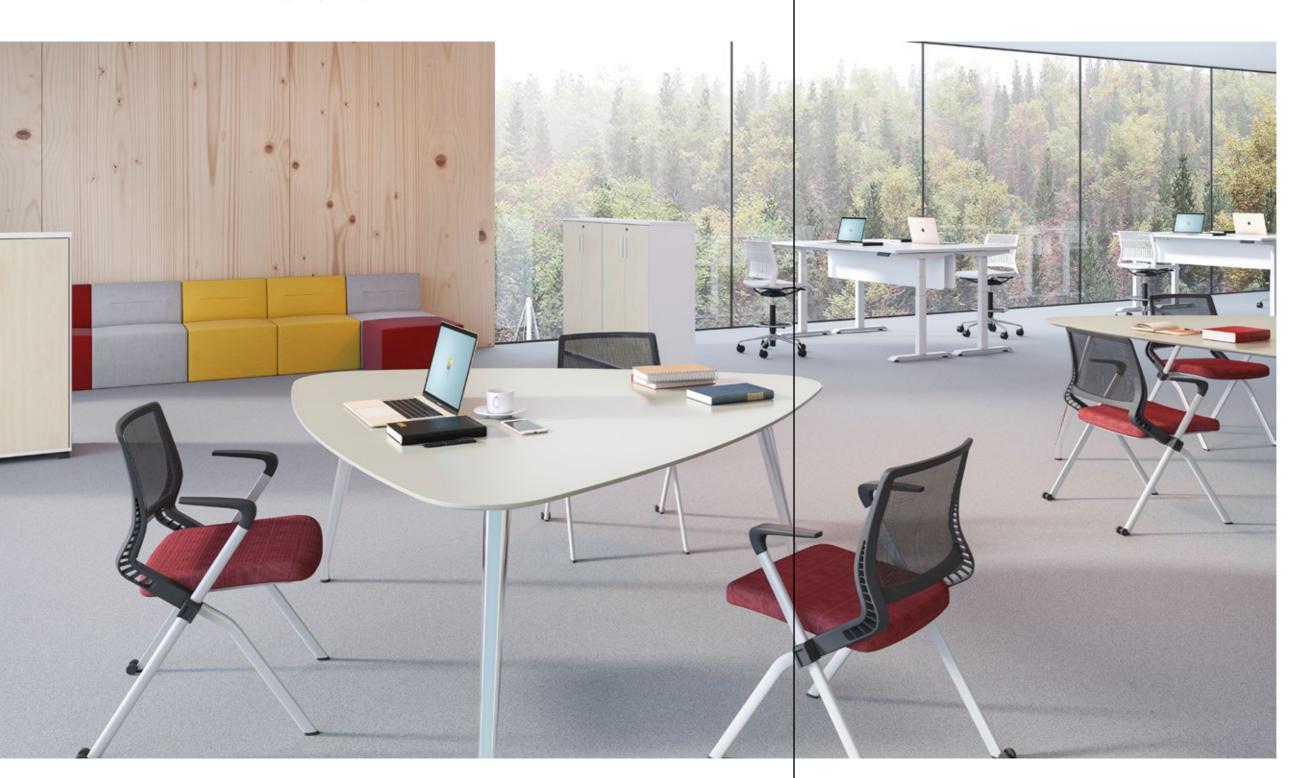

### Welss

Arm your mind with knowledge and refresh your knowledge with skills. Three-foot high platform with a whiteboard on it, restore learning scenes. Herringbone steel feet for easy push and pull at any time.Partners gathered in groups and talked freely. Learning can also be a pleasure.

Inspiration never stands by, and sharing should happen anytime, anywhere. Vera training series is equipped with a T-shaped podium, convenient for giving a speech. Mobile whiteboard to share your ideas to every corner of the room; Large-capacity file cabinets is sufficient for storage. Keep up to the changes of innovation is the secret of maintaining vitality of brain.