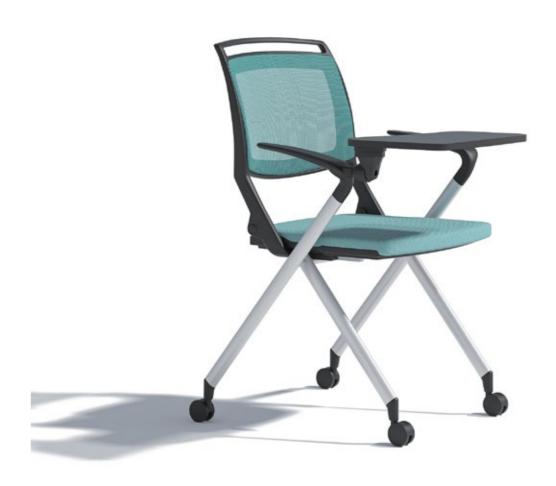

### Arms

The shape of the armrest of Arms series training chairs is inspired by the eagle wings, which makes the overall shape dynamic and powerful, adding vitality to the quiet office space. The seat plate is reversible, which makes it easy to be stacked and carried.