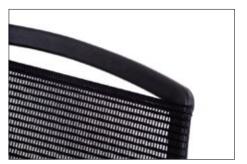

### Arms

The shape of the armrest of Arms series training chairs is inspired by the eagle wings, which makes the overall shape dynamic and powerful, adding vitality to the quiet office space. The seat plate is reversible, which makes it easy to be stacked and carried.