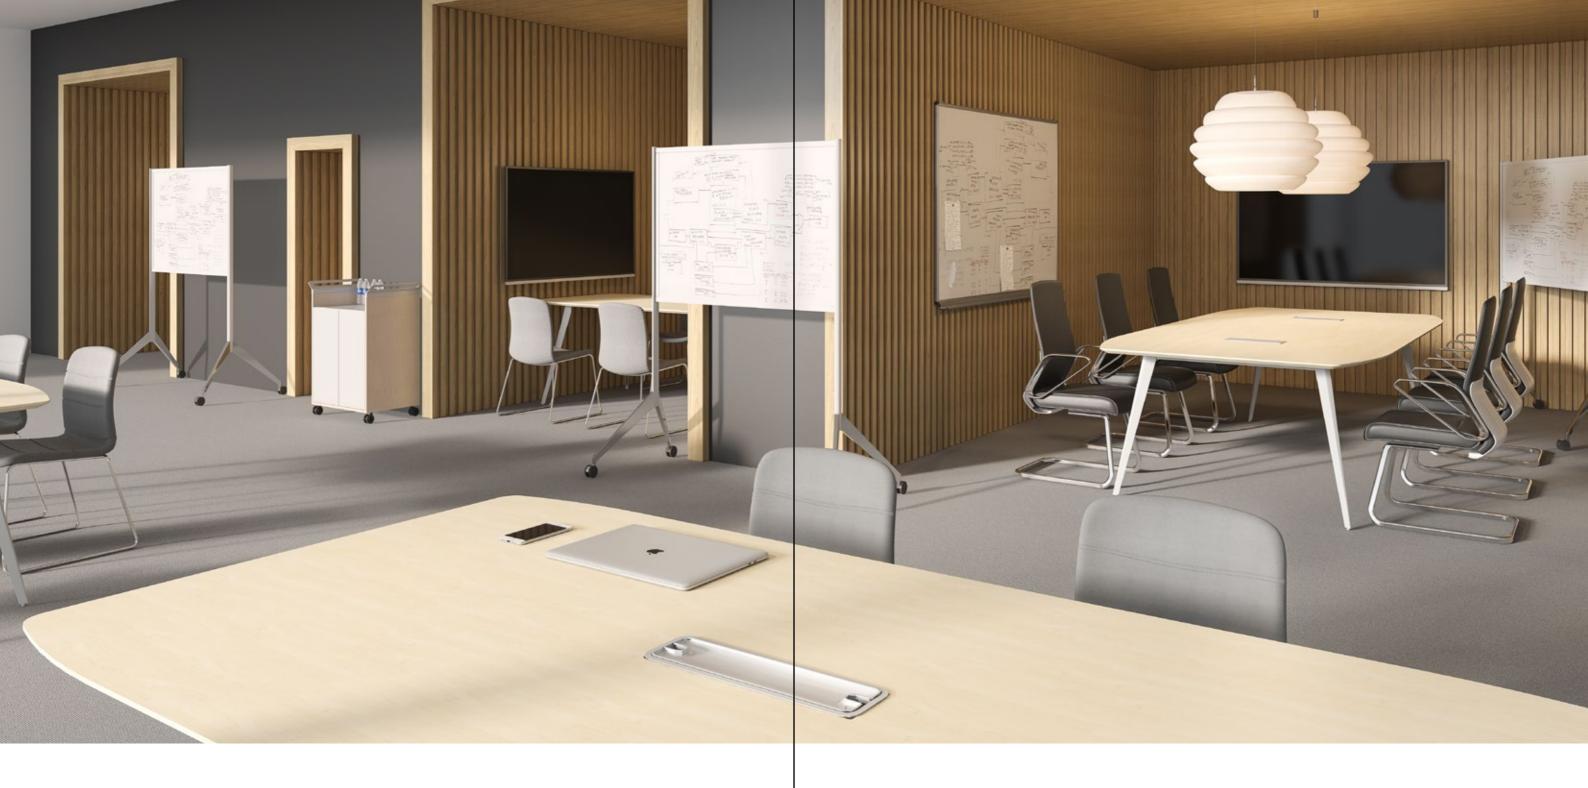

# Co-working Space For Multi-purpose Training.

Inspiration never stands by, and sharing should happen anytime, anywhere. Vera training series is equipped with a T-shaped podium, convenient for giving a speech. Mobile whiteboard to share your ideas to every corner of the room; Large-capacity file cabinets is sufficient for storage. Keep up to the changes of innovation is the secret of maintaining vitality of brain.