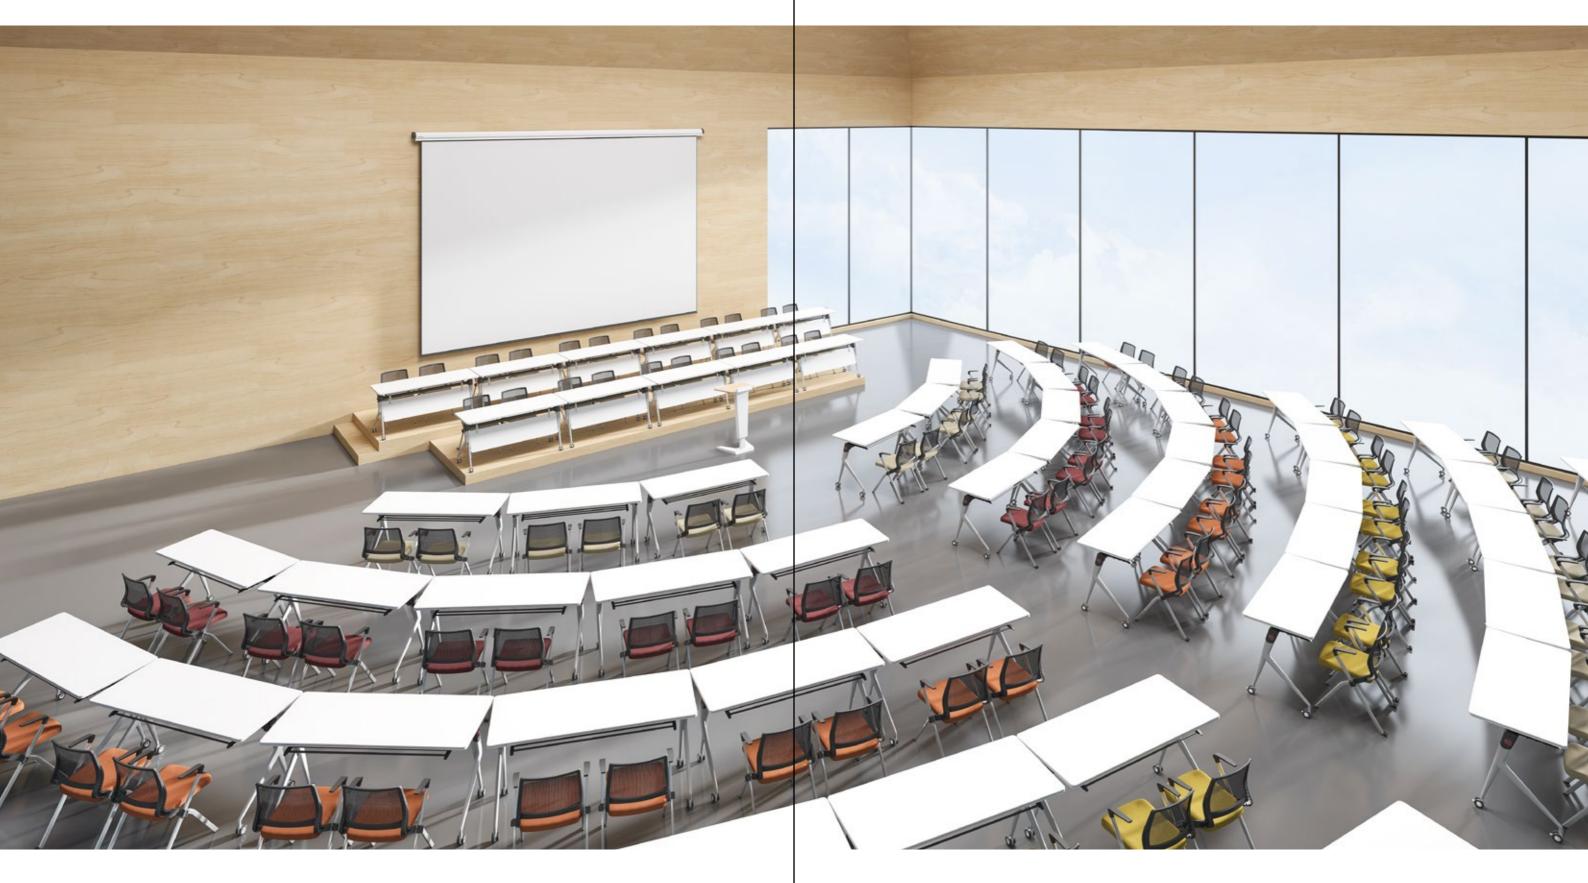

# Co-working Space For Multi-purpose Training.

A table system that is ideal for training courses, conference rooms, multifunction halls, auditoriums and schools.