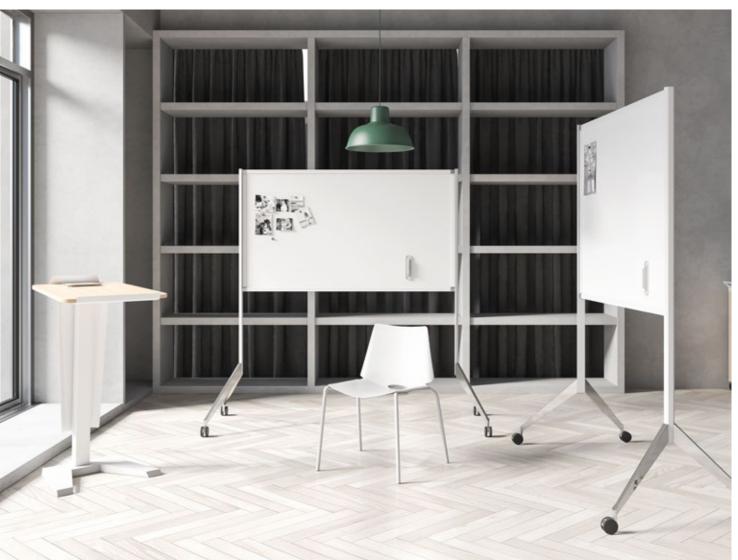

### trans

Training is indeed sharing. Sharing viewpoints, information, ideas between each other helps form a tribe of communication. Sunon Mandis, Trans, Welss, Arms series are innovative and boundaryless designs competent in forming training spaces where tables, chairs, and whiteboards can be configured as users need.

### trans

Trans, leisure work and free communication.

## **Break the Boundary**

Compare brainstorming to a crustal movement.

Create an island where all inspiration meet.

Rich feet types and colors match spaces with different characteristics; Whether group discussion or group training, Open your mind and speak freely

Break the boundaries of space and rebuild the communication experience.

The training space needs to be flexible, interactive and fun to motivate employees' creativity.

Trans series training tables are available in a variety of colors and types of feet,

It is a highlight when standing alone and a fine match to other products.

Folding storage design offers more possibilities for storage.

The Y-shaped metal foot allows the training to be active and orderly.

A table system that is ideal for training courses, conference rooms, multifunction halls, auditoriums and schools.