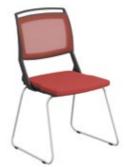

# **Training Chairs**

### Arms

The shape of the armrest of Arms series training chairs is inspired by the eagle wings, which makes the overall shape dynamic and powerful, adding vitality to the quiet office space. The seat plate is reversible, which makes it easy to be stacked and carried.