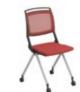

### Arms

The shape of the armrest of Arms series training chairs is inspired by the eagle wings, which makes the overall shape dynamic and powerful, adding vitality to the quiet office space. The seat plate is reversible, which makes it easy to be stacked and carried.

#### Main Cloors

S-56

Nain Color Dam-board

Arms

CP19PL W500\*D510\*H760(mm)

CP19PG W480\*D490\*H760(mm)

CP19BA W495\*D515\*H760(mm)

36