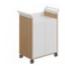

# **Turn Over the Training Table**

Bionics "mantis" feet add beauty and a sense of motion.

The humanized shielding plate protects the legs from exposure.

A bookshelf under the table is designed to accommodate books and sundries.

Pushing the handle up can flip the tabletop horizontally by 165 degrees.

Let the storage become art.