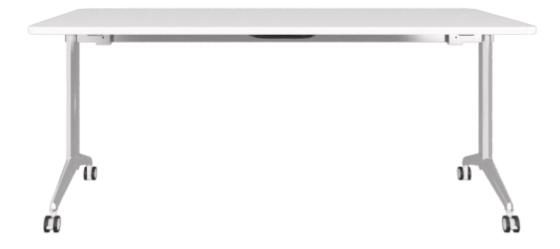

Break the boundaries of space and rebuild the communication experience.

The training space needs to be flexible, interactive and fun to motivate employees' creativity.

Trans series training tables are available in a variety of colors and types of feet,

It is a highlight when standing alone and a fine match to other products.

Folding storage design offers more possibilities for storage.

The Y-shaped metal foot allows the training to be active and orderly.

A table system that is ideal for training courses, conference rooms, multifunction halls, auditoriums and schools.