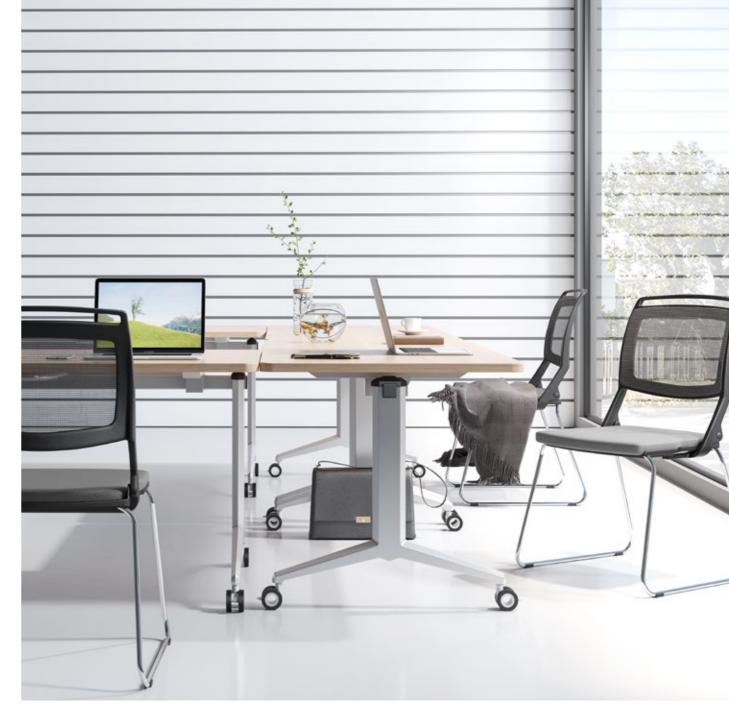

Break the boundaries of space and rebuild the communication experience.

The training space needs to be flexible, interactive and fun to motivate employees' creativity.

Trans series training tables are available in a variety of colors and types of feet,

It is a highlight when standing alone and a fine match to other products.

Folding storage design offers more possibilities for storage.

The Y-shaped metal foot allows the training to be active and orderly.

A table system that is ideal for training courses, conference rooms, multifunction halls, auditoriums and schools.