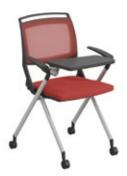

### Arms

The shape of the armrest of Arms series training chairs is inspired by the eagle wings, which makes the overall shape dynamic and powerful, adding vitality to the quiet office space. The seat plate is reversible, which makes it easy to be stacked and carried.