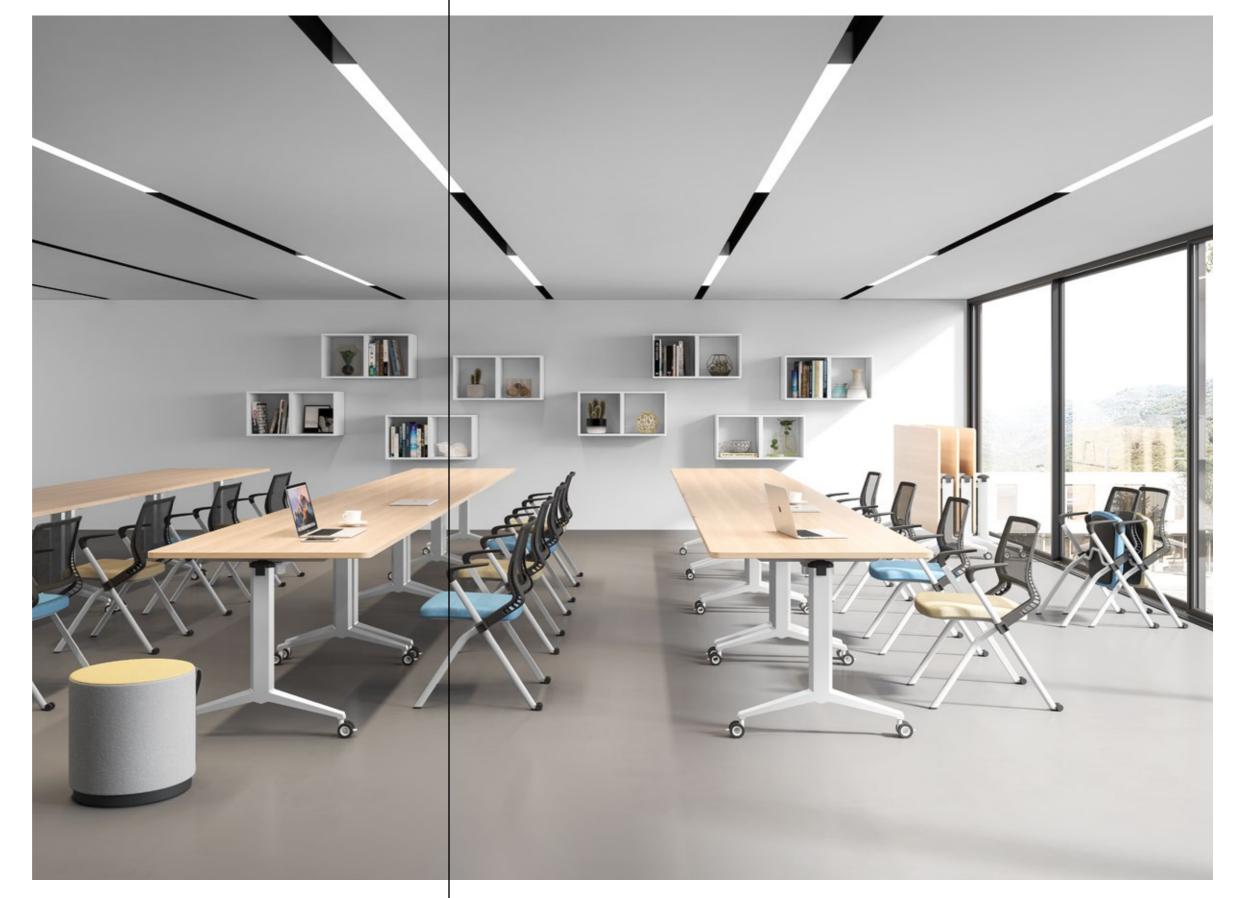

# Co-working Space For Multi-purpose Training.

### trans

Training is indeed sharing. Sharing viewpoints, information, ideas between each other helps form a tribe of communication. Sunon Mandis, Trans, Welss, Arms series are innovative and boundaryless designs competent in forming training spaces where tables, chairs, and whiteboards can be configured as users need.

## **Break the Boundary**

Compare brainstorming to a crustal movement.

Create an island where all inspiration meet.

Rich feet types and colors match spaces with different characteristics; Whether group discussion or group training, Open your mind and speak freely

Break the boundaries of space and rebuild the communication experience.

The training space needs to be flexible, interactive and fun to motivate employees' creativity.

Trans series training tables are available in a variety of colors and types of feet,

It is a highlight when standing alone and a fine match to other products.

Folding storage design offers more possibilities for storage.

The Y-shaped metal foot allows the training to be active and orderly.

A table system that is ideal for training courses, conference rooms, multifunction halls, auditoriums and schools.