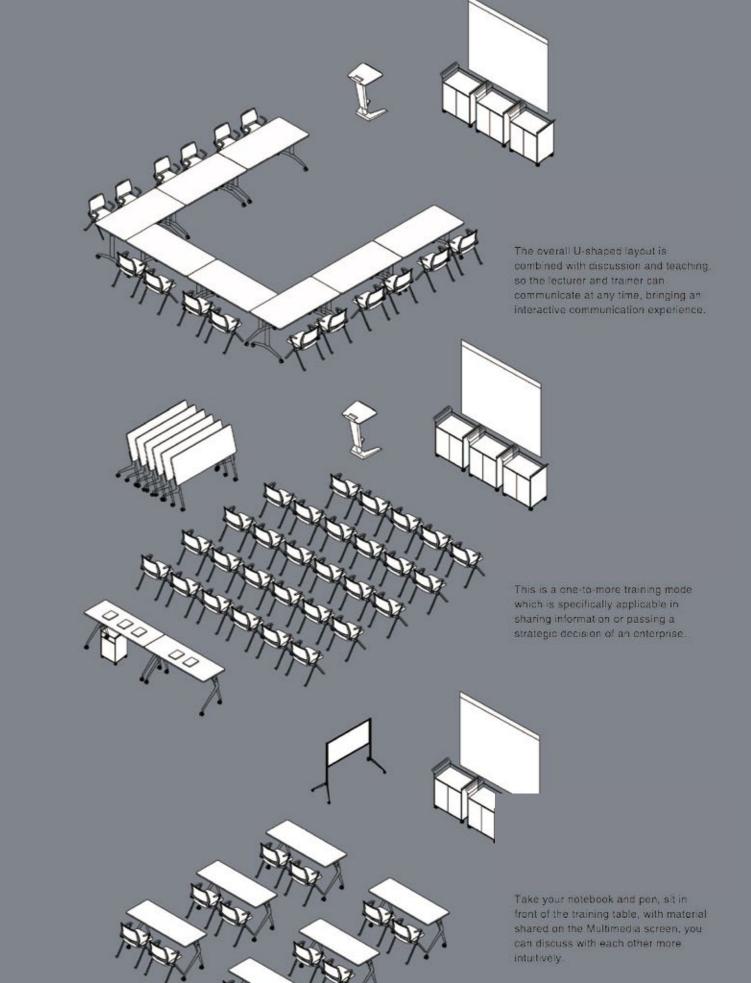

## **Break the Boundary**

Compare brainstorming to a crustal movement.

Create an island where all inspiration meet.

Rich feet types and colors match spaces with different characteristics; Whether group discussion or group training, Open your mind and speak freely

Break the boundaries of space and rebuild the communication experience.

The training space needs to be flexible, interactive and fun to motivate employees' creativity.

Trans series training tables are available in a variety of colors and types of feet,

It is a highlight when standing alone and a fine match to other products.

Folding storage design offers more possibilities for storage.

The Y-shaped metal foot allows the training to be active and orderly.

A table system that is ideal for training courses, conference rooms, multifunction halls, auditoriums and schools.