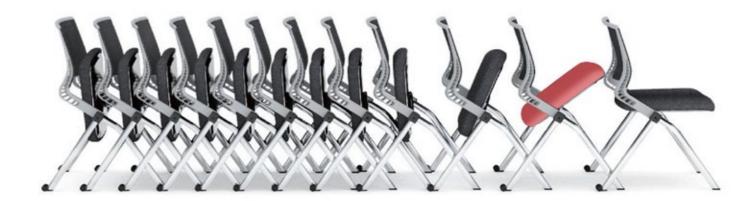

### Arms

The shape of the armrest of Arms series training chairs is inspired by the eagle wings, which makes the overall shape dynamic and powerful, adding vitality to the quiet office space. The seat plate is reversible, which makes it easy to be stacked and carried.