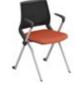

### Arms

The shape of the armrest of Arms series training chairs is inspired by the eagle wings, which makes the overall shape dynamic and powerful, adding vitality to the quiet office space. The seat plate is reversible, which makes it easy to be stacked and carried.

#### Main Cloors

S-56

Nain Color Dam-board

Arms

CP19PL W500\*D510\*H760(mm)

CP19PG W480\*D490\*H760(mm)

CP19BA W495\*D515\*H760(mm)

36