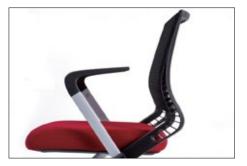

### Arms

The shape of the armrest of Arms series training chairs is inspired by the eagle wings, which makes the overall shape dynamic and powerful, adding vitality to the quiet office space. The seat plate is reversible, which makes it easy to be stacked and carried.

Break the limitation of traditional office room.

31

Organizing a topic salon sometime, topics here are more open and free. The S-shaped chair back line follows the natural spine curve to offer proper support to you back. The lumbar support is hollow to be more breathable. The flexible universal castor is equipped under feet for easy turning around. Let discussion and communication happen anytime, anywhere.