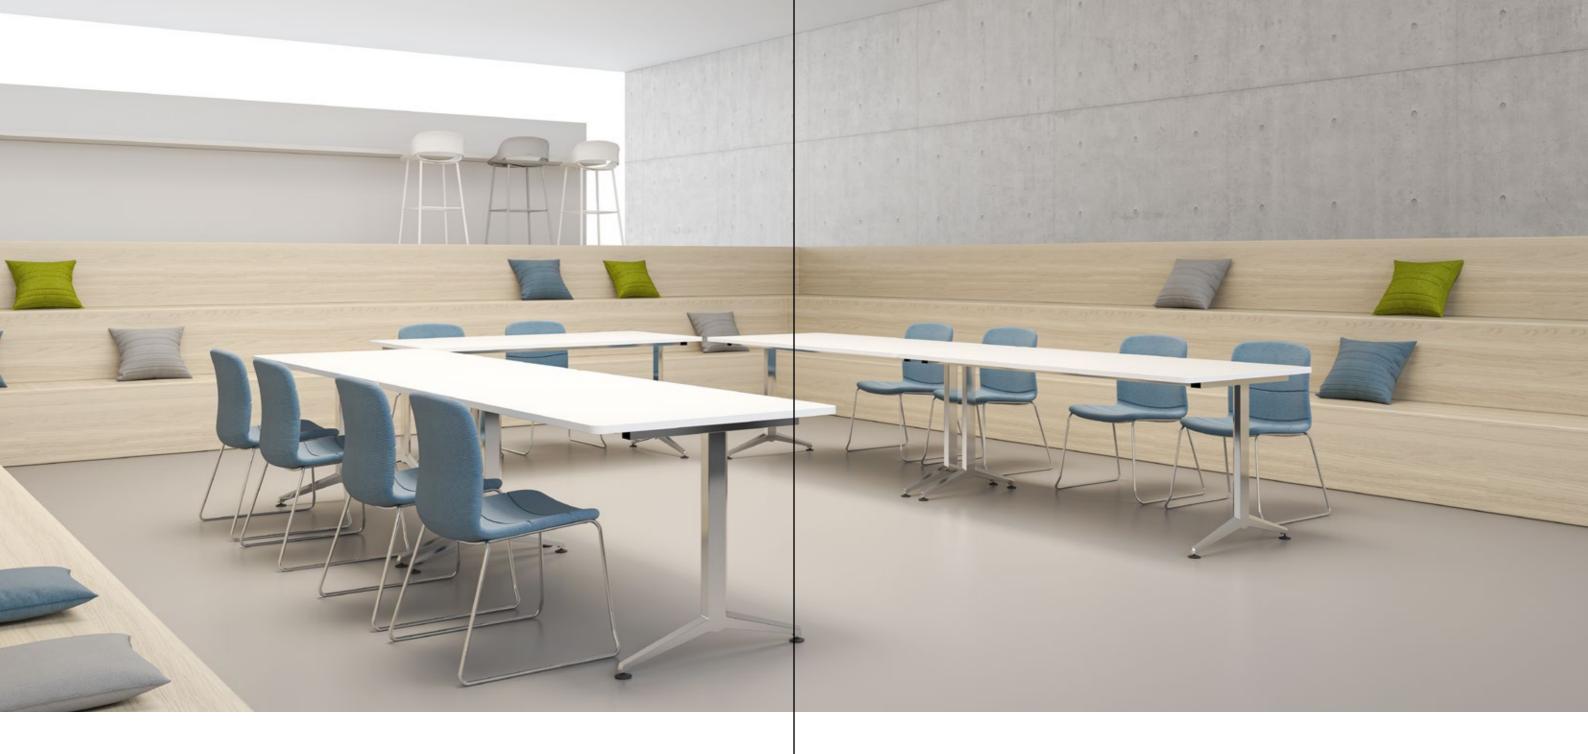

# Co-working Space For Multi-purpose Training.

## **Break the Boundary**

Compare brainstorming to a crustal movement.

Create an island where all inspiration meet.

Rich feet types and colors match spaces with different characteristics; Whether group discussion or group training, Open your mind and speak freely

Break the boundaries of space and rebuild the communication experience.

The training space needs to be flexible, interactive and fun to motivate employees' creativity.

Trans series training tables are available in a variety of colors and types of feet,

It is a highlight when standing alone and a fine match to other products.

Folding storage design offers more possibilities for storage.

The Y-shaped metal foot allows the training to be active and orderly.

A table system that is ideal for training courses, conference rooms, multifunction halls, auditoriums and schools.