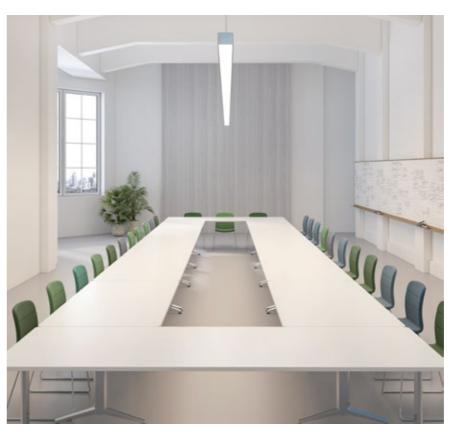

### Welss

Arm your mind with knowledge and refresh your knowledge with skills. Three-foot high platform with a whiteboard on it, restore learning scenes. Herringbone steel feet for easy push and pull at any time.Partners gathered in groups and talked freely. Learning can also be a pleasure.

Inspiration never stands by, and sharing should happen anytime, anywhere. Vera training series is equipped with a T-shaped podium, convenient for giving a speech. Mobile whiteboard to share your ideas to every corner of the room; Large-capacity file cabinets is sufficient for storage. Keep up to the changes of innovation is the secret of maintaining vitality of brain.