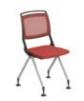

### Arms

The shape of the armrest of Arms series training chairs is inspired by the eagle wings, which makes the overall shape dynamic and powerful, adding vitality to the quiet office space. The seat plate is reversible, which makes it easy to be stacked and carried.

#### Main Cloors

S-56

Nain Color Dam-board

Arms

CP19PL W500\*D510\*H760(mm)

CP19PG W480\*D490\*H760(mm)

CP19BA W495\*D515\*H760(mm)

36