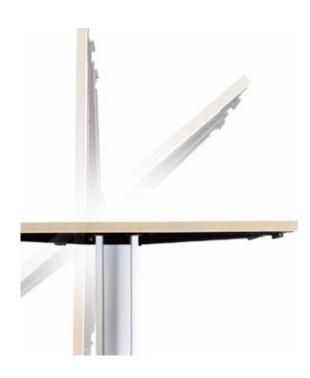

Break the boundaries of space and rebuild the communication experience.

The training space needs to be flexible, interactive and fun to motivate employees' creativity.

Trans series training tables are available in a variety of colors and types of feet,

It is a highlight when standing alone and a fine match to other products.

Folding storage design offers more possibilities for storage.

The Y-shaped metal foot allows the training to be active and orderly.