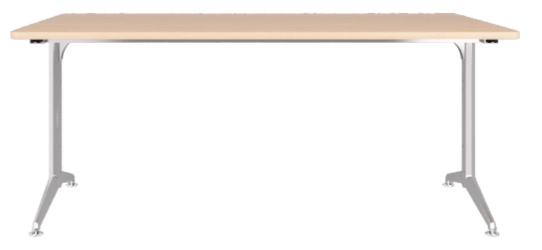

Break the boundaries of space and rebuild the communication experience.

The training space needs to be flexible, interactive and fun to motivate employees' creativity.

Trans series training tables are available in a variety of colors and types of feet,

It is a highlight when standing alone and a fine match to other products.

Folding storage design offers more possibilities for storage.

The Y-shaped metal foot allows the training to be active and orderly.

A table system that is ideal for training courses, conference rooms, multifunction halls, auditoriums and schools.