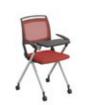

### Arms

The shape of the armrest of Arms series training chairs is inspired by the eagle wings, which makes the overall shape dynamic and powerful, adding vitality to the quiet office space. The seat plate is reversible, which makes it easy to be stacked and carried.

#### Main Cloors

S-56

Nain Color Dam-board

Arms

CP19PL W500\*D510\*H760(mm)

CP19PG W480\*D490\*H760(mm)

CP19BA W495\*D515\*H760(mm)

36