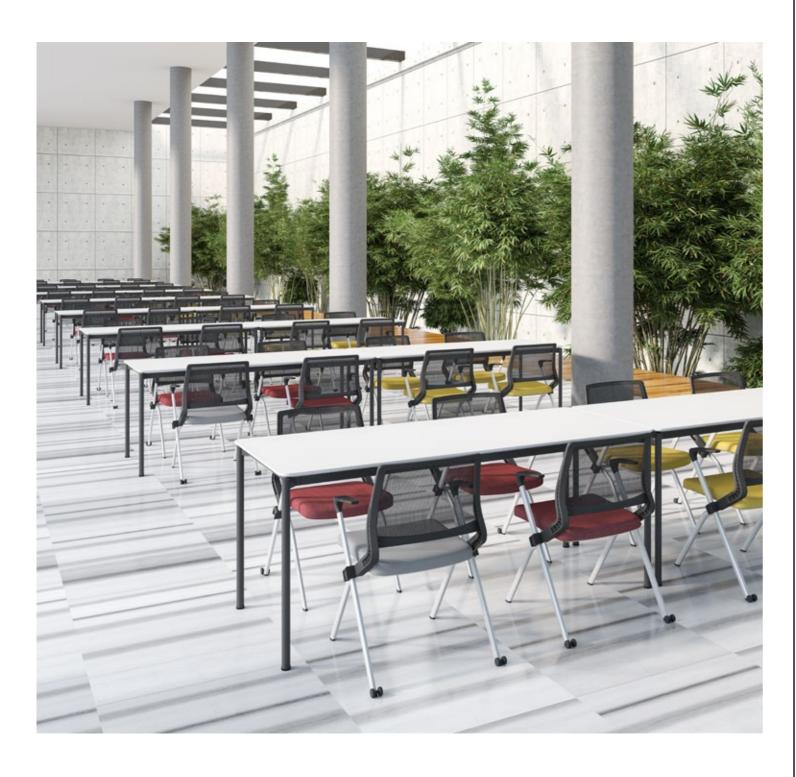

# Co-working Space For Multi-purpose Training.

## **Break the Boundary**

Compare brainstorming to a crustal movement.

Create an island where all inspiration meet.

Rich feet types and colors match spaces with different characteristics; Whether group discussion or group training, Open your mind and speak freely

Break the boundaries of space and rebuild the communication experience.

The training space needs to be flexible, interactive and fun to motivate employees' creativity.

Trans series training tables are available in a variety of colors and types of feet,

It is a highlight when standing alone and a fine match to other products.

Folding storage design offers more possibilities for storage.

The Y-shaped metal foot allows the training to be active and orderly.

A table system that is ideal for training courses, conference rooms, multifunction halls, auditoriums and schools.