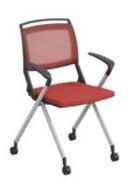

# **Training Chairs**

### Arms

The shape of the armrest of Arms series training chairs is inspired by the eagle wings, which makes the overall shape dynamic and powerful, adding vitality to the quiet office space. The seat plate is reversible, which makes it easy to be stacked and carried.