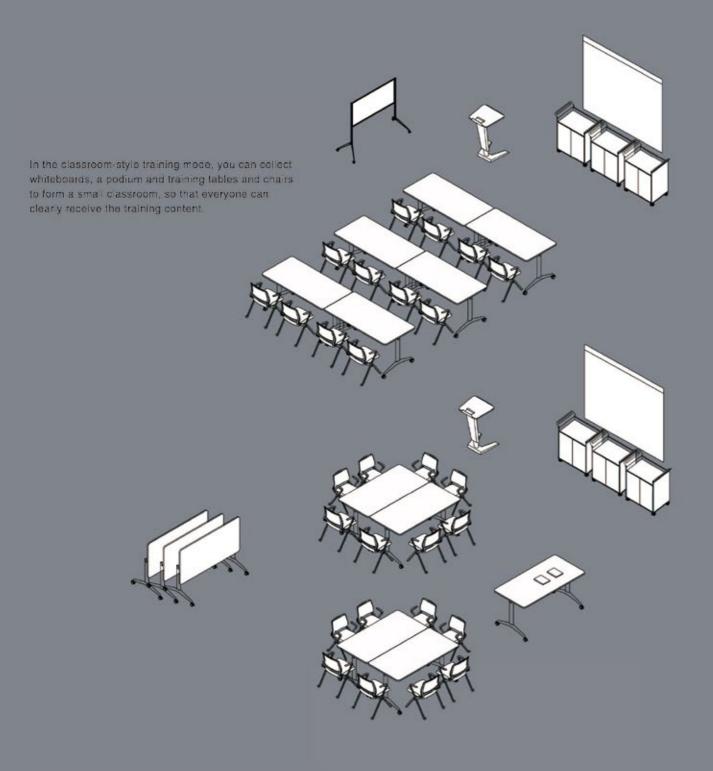

## **Break the Boundary**

Compare brainstorming to a crustal movement.

Create an island where all inspiration meet.

Rich feet types and colors match spaces with different characteristics; Whether group discussion or group training, Open your mind and speak freely

Break the boundaries of space and rebuild the communication experience.

The training space needs to be flexible, interactive and fun to motivate employees' creativity.

Trans series training tables are available in a variety of colors and types of feet,

It is a highlight when standing alone and a fine match to other products.

Folding storage design offers more possibilities for storage.

The Y-shaped metal foot allows the training to be active and orderly.

A table system that is ideal for training courses, conference rooms, multifunction halls, auditoriums and schools.