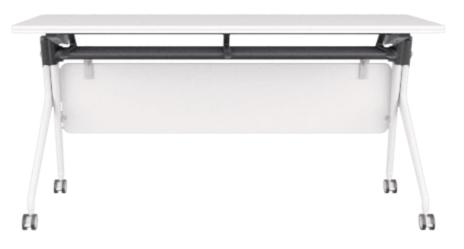

Break the boundaries of space and rebuild the communication experience.

The training space needs to be flexible, interactive and fun to motivate employees' creativity.

Trans series training tables are available in a variety of colors and types of feet,

It is a highlight when standing alone and a fine match to other products.

Folding storage design offers more possibilities for storage.

The Y-shaped metal foot allows the training to be active and orderly.