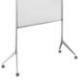

### Welss

Arm your mind with knowledge and refresh your knowledge with skills. Three-foot high platform with a whiteboard on it, restore learning scenes. Herringbone steel feet for easy push and pull at any time.Partners gathered in groups and talked freely. Learning can also be a pleasure.