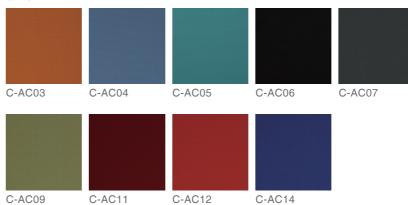

ature with Rachel.



04 05



The fine fabric is her supple surface. The built-in 13mm-thick steel frame under the ABS shell constructs her muscular soul.

The 1:1 perfect splicing offers reassuring support for your body curvature. The unibody cast armrest, easy on the eyes with a refined contour. Tilt effortlessly on the Italy-made Donati base, break bounds and go free.



07







The soft-to-touch fabric lacks no firmness.

The backrest, catching your eyes with a unique pattern "JII", an expansion of visual dimensionality.

Less is more, with refreshed spirit and light body, say "Hello" to the world on Rachel.



10 11



















CRC60TM/CRC61TM W610\*D560\*H915(mm)

CRC62TM W605\*D580\*H910(mm)

CRC10GM W555\*D535\*H780(mm)

CRC11GM W565\*D540\*H780(mm)

## aterial

## C-AC



## Base Color



White Fla

Flash Silver Black



Given that products may be updated constantly, no further notice will be given in regard of changes in specification, and the real product shall be considered as final.