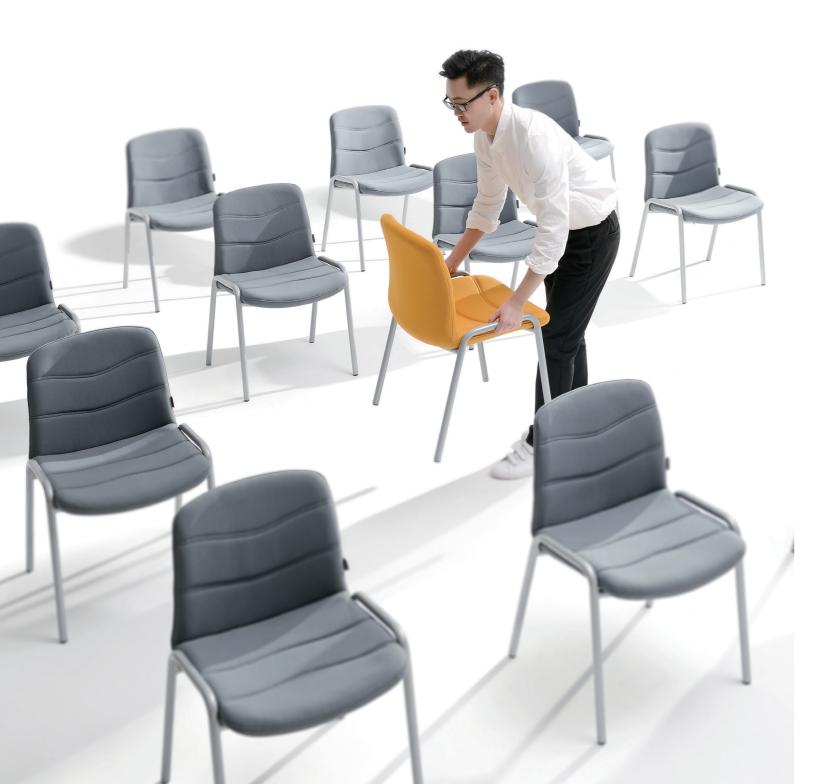

The 1:1 perfect splicing offers reassuring support for your body curvature. The unibody cast armrest, easy on the eyes with a refined contour. Tilt effortlessly on the Italy-made Donati base, break bounds and go free.

07

The soft-to-touch fabric lacks no firmness.

The backrest, catching your eyes with a unique pattern "JII", an expansion of visual dimensionality.

Less is more, with refreshed spirit and light body, say "Hello" to the world on Rachel.