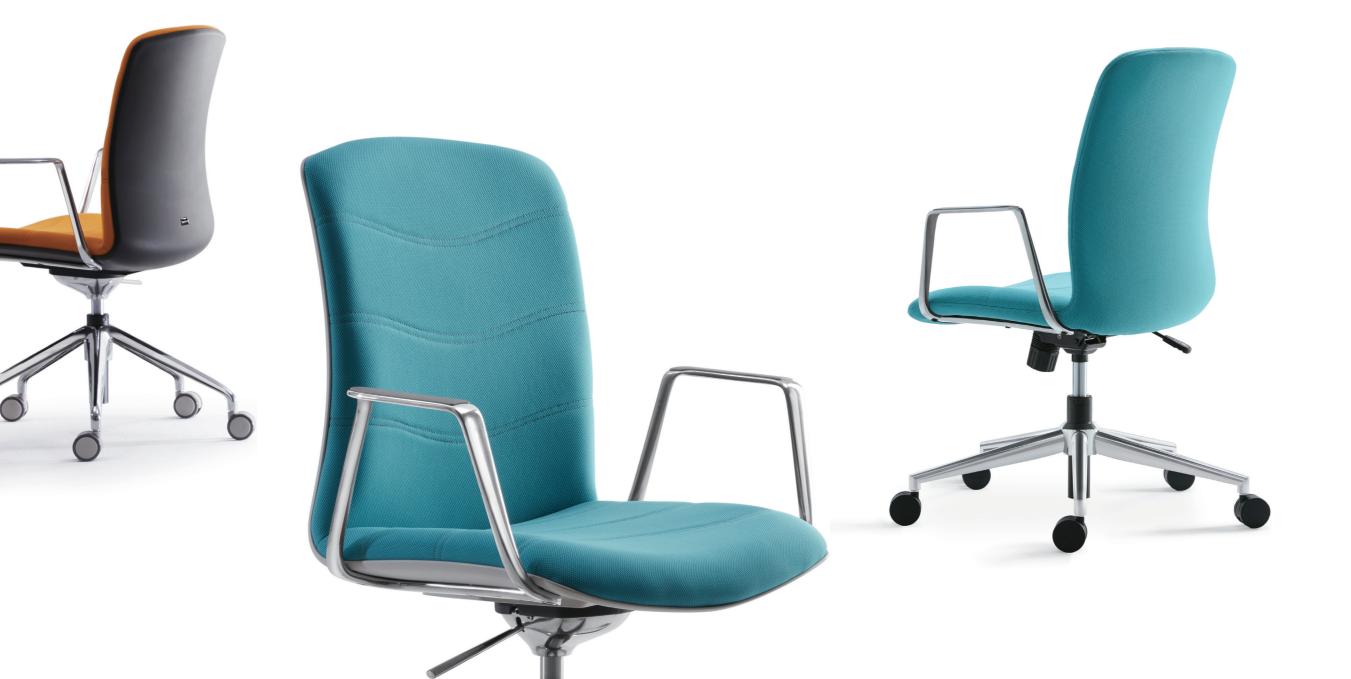

WWW.BOSSESCABIN.COM

RACHEL

TAKE YOUR BODY ON A JOURNEY

of mountains and colors of the earth, unload your burden and fall into nature with Rachel.

04 05

The fine fabric is her supple surface. The built-in 13mm-thick steel frame under the ABS shell constructs her muscular soul.

The 1:1 perfect splicing offers reassuring support for your body curvature. The unibody cast armrest, easy on the eyes with a refined contour. Tilt effortlessly on the Italy-made Donati base, break bounds and go free.

07

The soft-to-touch fabric lacks no firmness.

The backrest, catching your eyes with a unique pattern "JII", an expansion of visual dimensionality.

Less is more, with refreshed spirit and light body, say "Hello" to the world on Rachel.