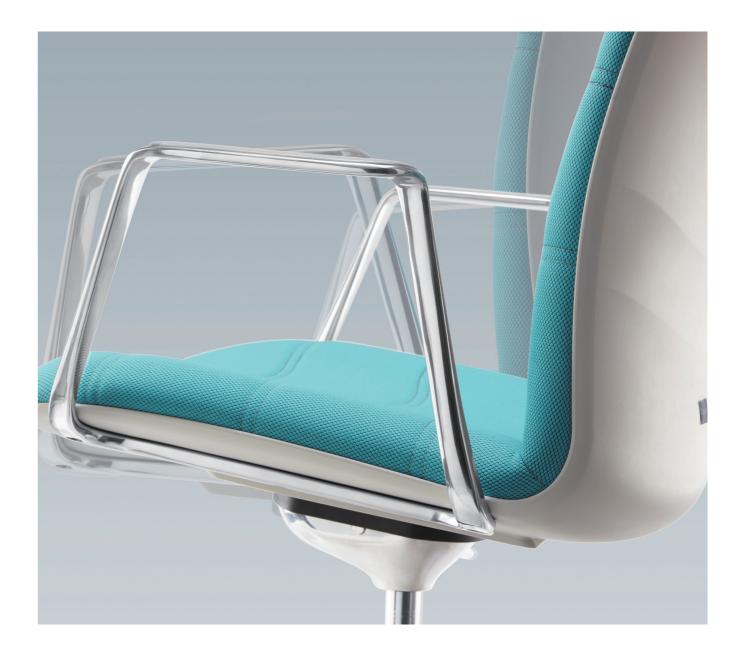

WWW.BOSSESCABIN.COM

RACHEL

TAKE YOUR BODY ON A JOURNEY

of mountains and colors of the earth, unload your burden and fall into nature with Rachel.

04 05

The fine fabric is her supple surface. The built-in 13mm-thick steel frame under the ABS shell constructs her muscular soul.

The 1:1 perfect splicing offers reassuring support for your body curvature. The unibody cast armrest, easy on the eyes with a refined contour. Tilt effortlessly on the Italy-made Donati base, break bounds and go free.