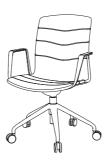

The 1:1 perfect splicing offers reassuring support for your body curvature. The unibody cast armrest, easy on the eyes with a refined contour. Tilt effortlessly on the Italy-made Donati base, break bounds and go free.

07

The soft-to-touch fabric lacks no firmness.

The backrest, catching your eyes with a unique pattern "JII", an expansion of visual dimensionality.

Less is more, with refreshed spirit and light body, say "Hello" to the world on Rachel.