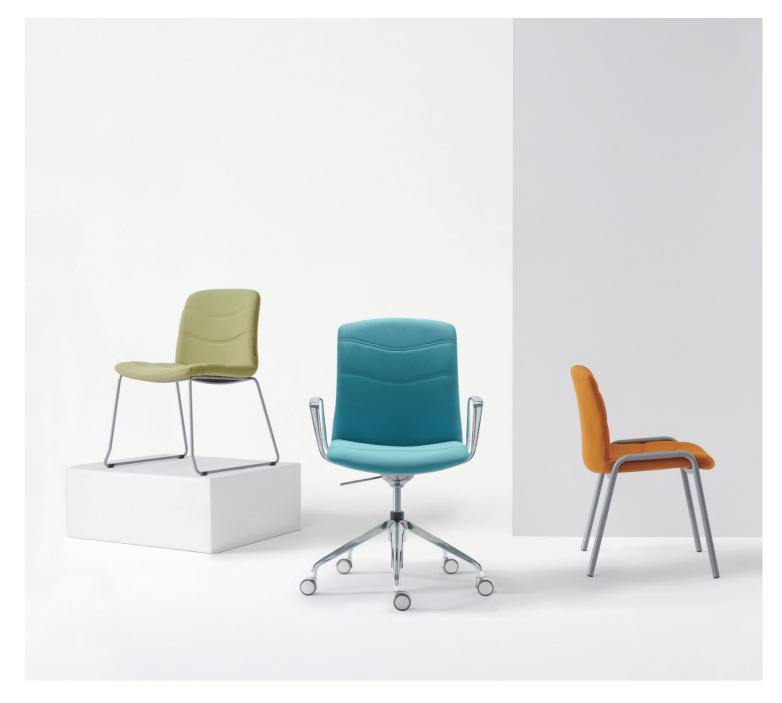

10 11

CRC60TM/CRC61TM W610\*D560\*H915(mm)

CRC62TM W605\*D580\*H910(mm)

CRC10GM W555\*D535\*H780(mm)

CRC11GM W565\*D540\*H780(mm)