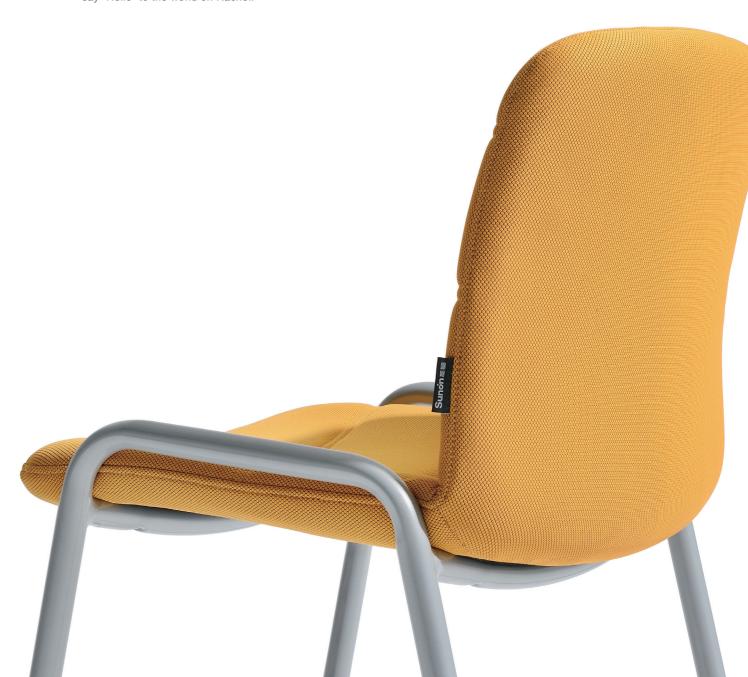

WWW.BOSSESCABIN.COM

RACHEL

TAKE YOUR BODY ON A JOURNEY

of mountains and colors of the earth, unload your burden and fall into nature with Rachel.

04 05

The fine fabric is her supple surface. The built-in 13mm-thick steel frame under the ABS shell constructs her muscular soul.

The 1:1 perfect splicing offers reassuring support for your body curvature. The unibody cast armrest, easy on the eyes with a refined contour. Tilt effortlessly on the Italy-made Donati base, break bounds and go free.

07

The soft-to-touch fabric lacks no firmness.

The backrest, catching your eyes with a unique pattern "JII", an expansion of visual dimensionality.

Less is more, with refreshed spirit and light body, say "Hello" to the world on Rachel.