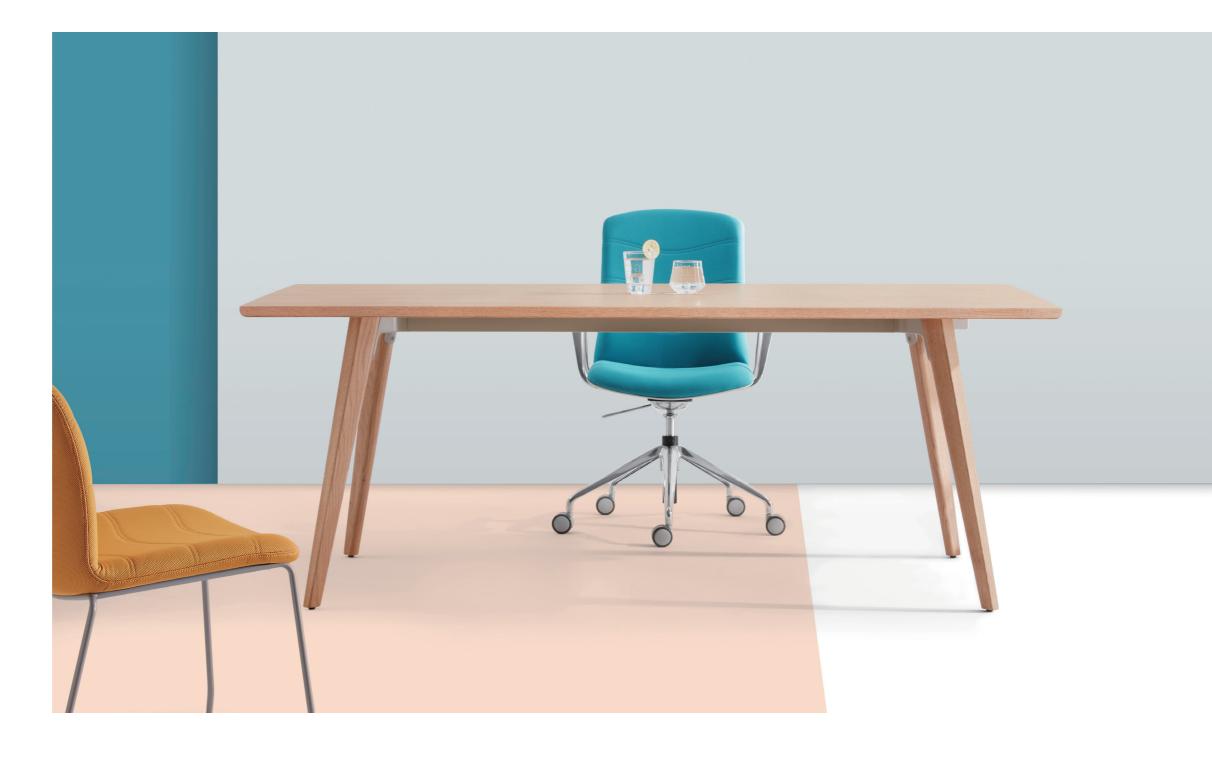

07

The soft-to-touch fabric lacks no firmness.

The backrest, catching your eyes with a unique pattern "JII", an expansion of visual dimensionality.

Less is more, with refreshed spirit and light body, say "Hello" to the world on Rachel.