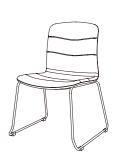

WWW.BOSSESCABIN.COM

RACHEL

TAKE YOUR BODY ON A JOURNEY

of mountains and colors of the earth, unload your burden and fall into nature with Rachel.

04 05

The fine fabric is her supple surface. The built-in 13mm-thick steel frame under the ABS shell constructs her muscular soul.

The 1:1 perfect splicing offers reassuring support for your body curvature. The unibody cast armrest, easy on the eyes with a refined contour. Tilt effortlessly on the Italy-made Donati base, break bounds and go free.

07

The soft-to-touch fabric lacks no firmness.

The backrest, catching your eyes with a unique pattern "JII", an expansion of visual dimensionality.

Less is more, with refreshed spirit and light body, say "Hello" to the world on Rachel.