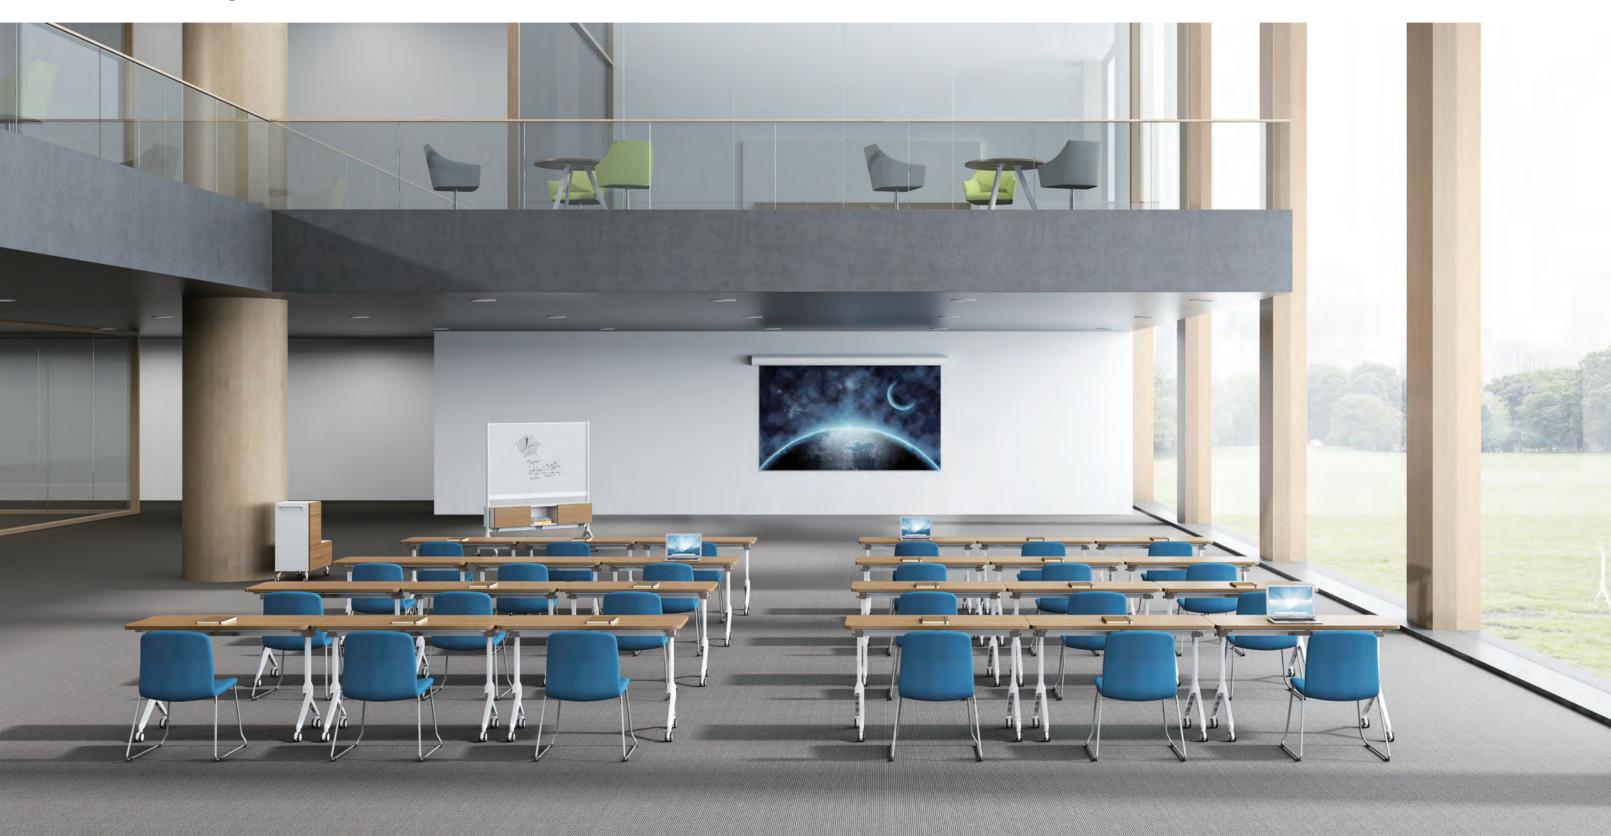

Efficiency always takes the first priority when it comes to staff training. Mdecor collects desks, cabinets, and white boards for efficient learning. The feet design takes inspiration from elegant ballet dancers and the chair is easy to move with omni-directional castors. Mdecor tables can be easily folded and stacked, saving more room for different training lessons.

One of a Kind, Linear Arrangement for Professional Training

Desktop with wood grain is available for choice to build a space of warmth and care and a space for efficient learning.