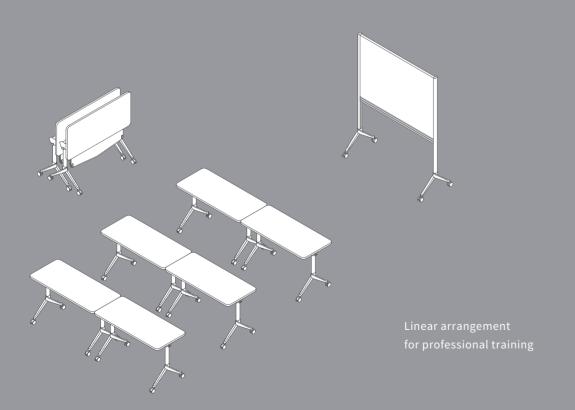

One of a Kind, Linear Arrangement for Professional Training

Desktop with wood grain is available for choice to build a space of warmth and care and a space for efficient learning.