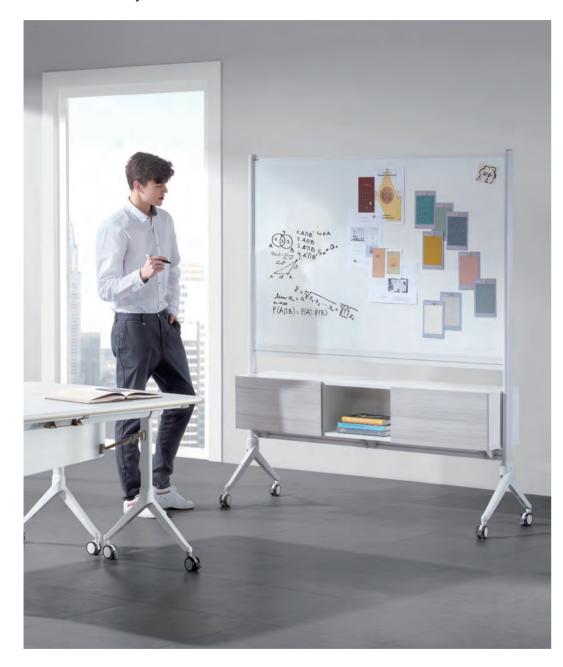

# Neatness is everywhere

Two types of functional white boards with or without a cabinet, designed with a concealed slot on the bottom edge for hanging a pencil box, in which eraser tools and pens are well placed. 185.5 cm high, suitable for people of various heights to write on.