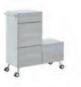

Neat storage is highly required in learning space. L-shaped mobile cabinet that can be sit on includes one drawer and three chests: an experienced organizer at your service.