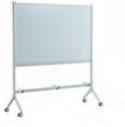

# Neatness is everywhere

Two types of functional white boards with or without a cabinet, designed with a concealed slot on the bottom edge for hanging a pencil box, in which eraser tools and pens are well placed. 185.5 cm high, suitable for people of various heights to write on.