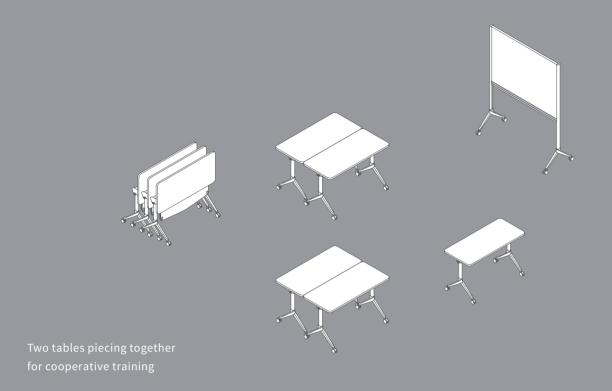

# Easy to Stack, More Space for Sharing

It could be moved around flexibly to meet the needs for space of different meetings.

The innovative design of the foldable desktop with a switch in the middle edge allows you to turn it by 90° using only one hand. The modesty panel moves with the desktop to maintain its all-time beauty. Mdecor could be stacked tightly in straight lines to save more space.