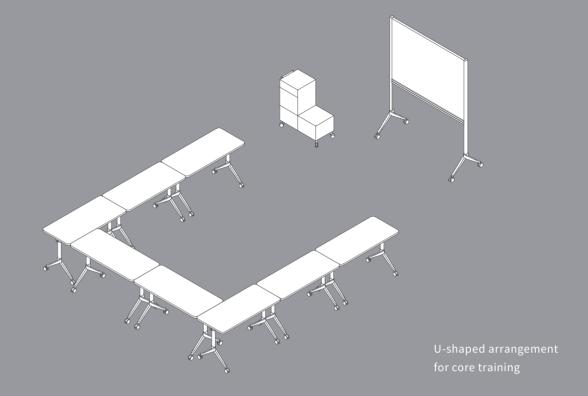

# **U-shape Ensures High Concentration**

Be undistracted, and follow the lecturer to explore the vast sea of knowledge.