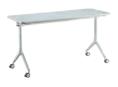

# For Sitting Still and for Moving Around, Its Arc Shape triggers Your Learning Enthusiasm

The castor can be locked, offering you your own learning space in a crowded conference.

# Easy to Stack, More Space for Sharing

It could be moved around flexibly to meet the needs for space of different meetings.

The innovative design of the foldable desktop with a switch in the middle edge allows you to turn it by 90° using only one hand. The modesty panel moves with the desktop to maintain its all-time beauty. Mdecor could be stacked tightly in straight lines to save more space.