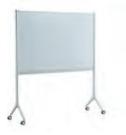

# Neatness is everywhere

Two types of functional white boards with or without a cabinet, designed with a concealed slot on the bottom edge for hanging a pencil box, in which eraser tools and pens are well placed. 185.5 cm high, suitable for people of various heights to write on.