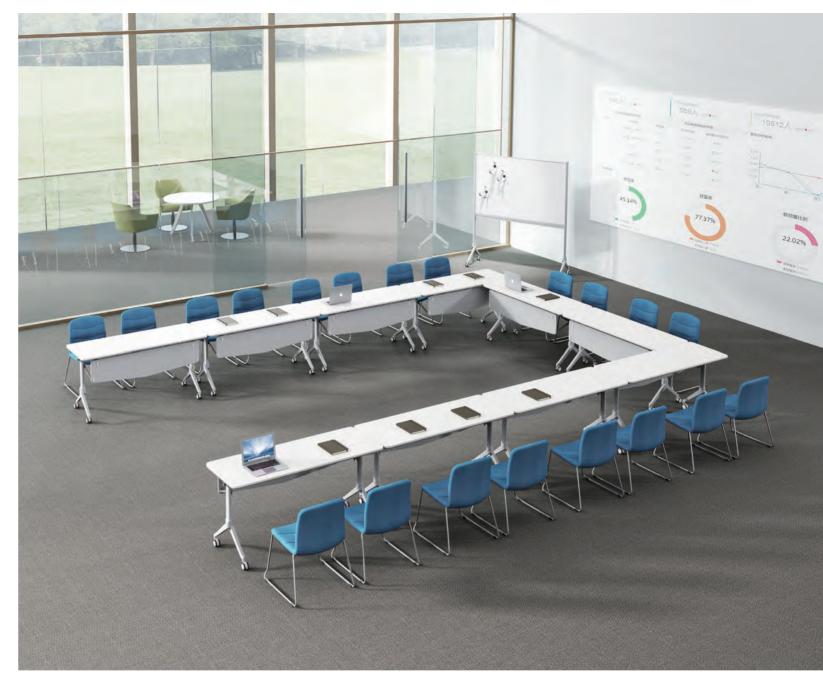

# **U-shape Ensures High Concentration**

Be undistracted, and follow the lecturer to explore the vast sea of knowledge.

# For Sitting Still and for Moving Around, Its Arc Shape triggers Your Learning Enthusiasm

The castor can be locked, offering you your own learning space in a crowded conference.