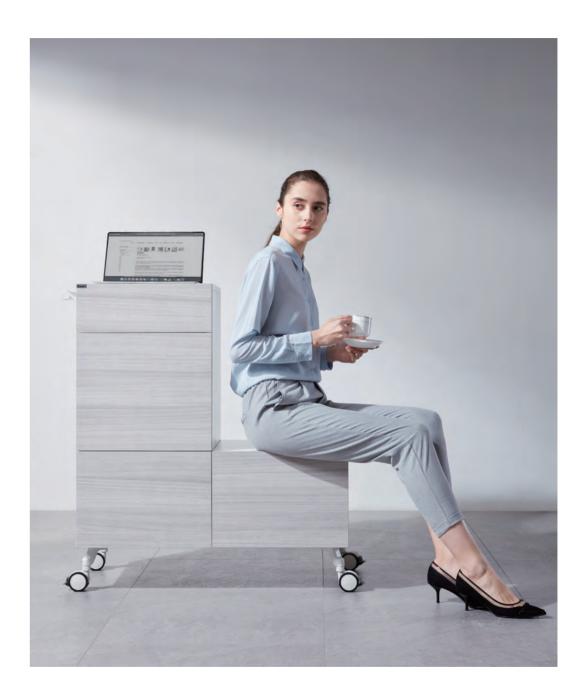

Neat storage is highly required in learning space. L-shaped mobile cabinet that can be sit on includes one drawer and three chests: an experienced organizer at your service.