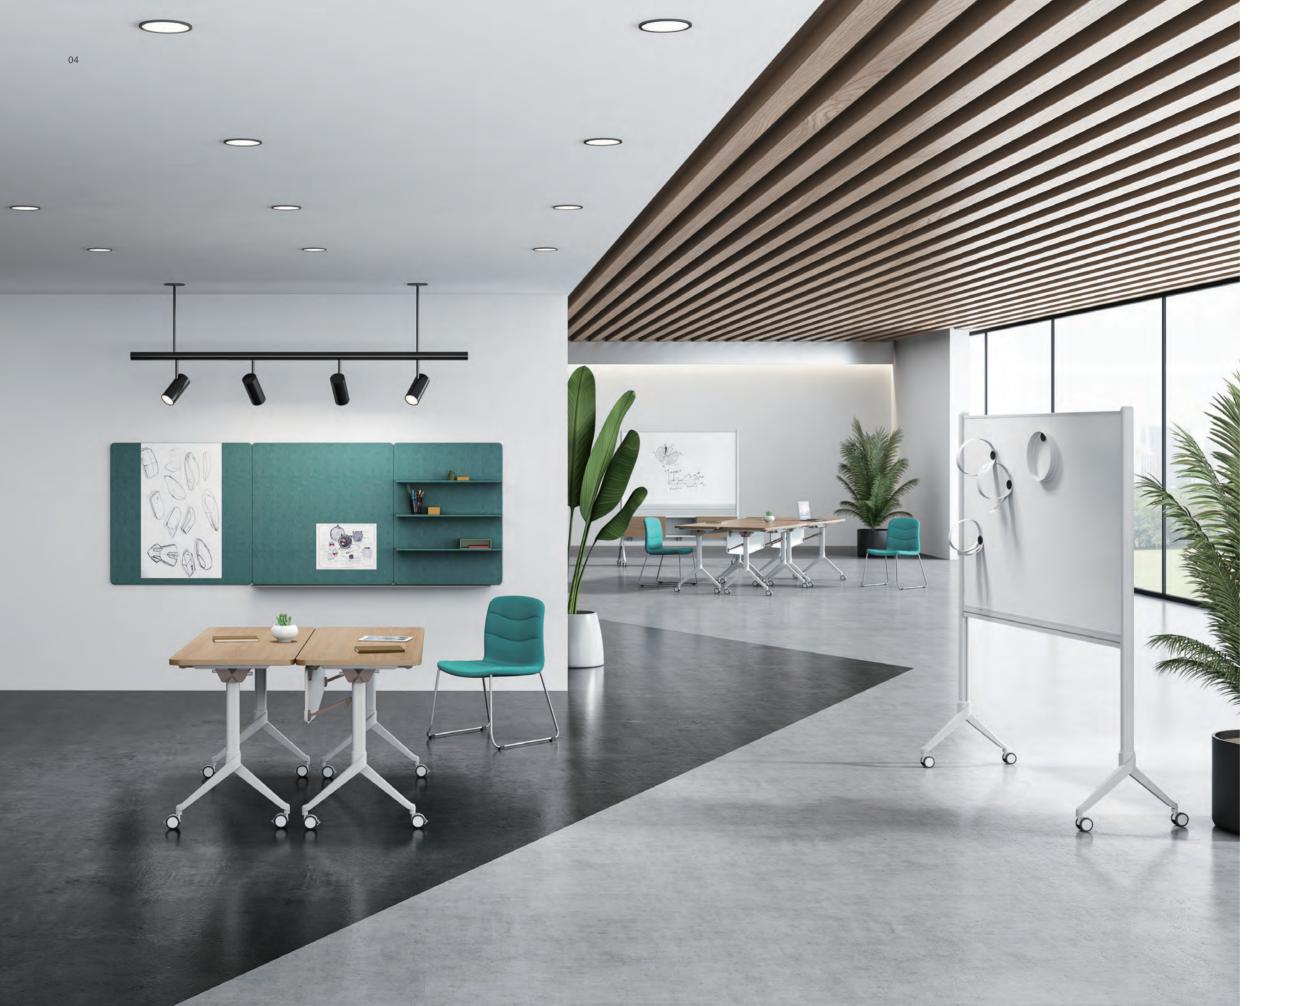

Efficiency always takes the first priority when it comes to staff training. Mdecor collects desks, cabinets, and white boards for efficient learning. The feet design takes inspiration from elegant ballet dancers and the chair is easy to move with omni-directional castors. Mdecor tables can be easily folded and stacked, saving more room for different training lessons.

# Neatness is everywhere

Two types of functional white boards with or without a cabinet, designed with a concealed slot on the bottom edge for hanging a pencil box, in which eraser tools and pens are well placed. 185.5 cm high, suitable for people of various heights to write on.

Neat storage is highly required in learning space. L-shaped mobile cabinet that can be sit on includes one drawer and three chests: an experienced organizer at your service.