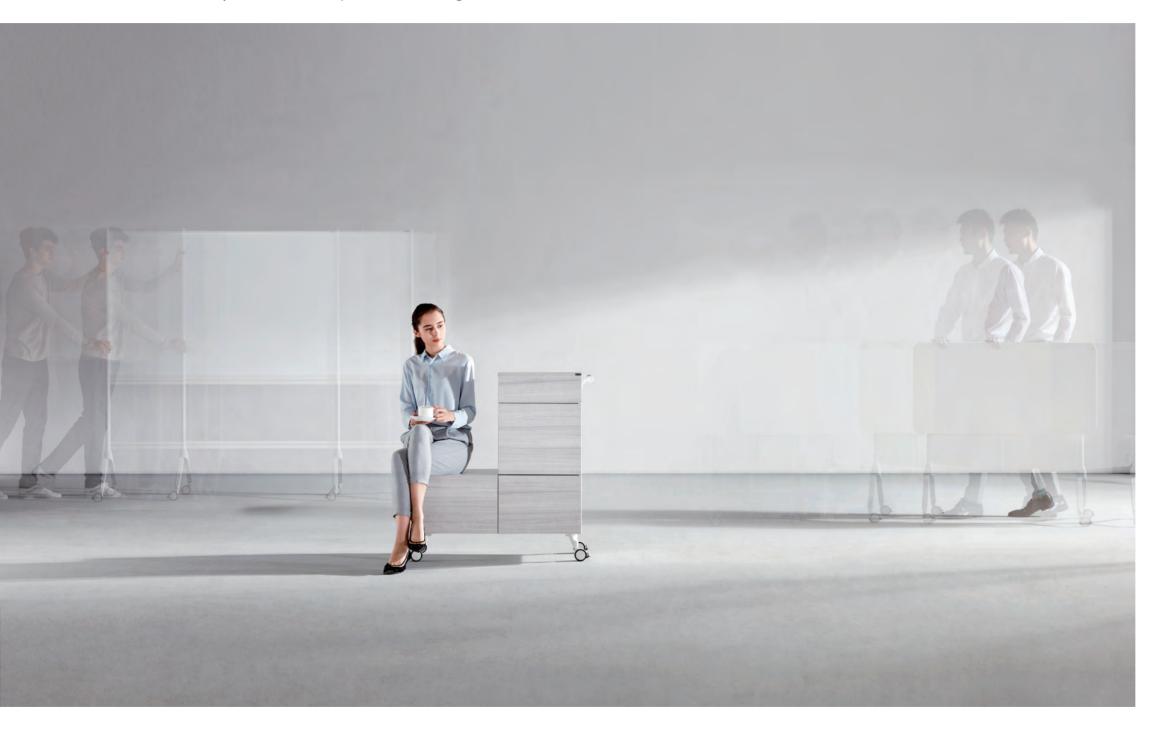

Neat storage is highly required in learning space. L-shaped mobile cabinet that can be sit on includes one drawer and three chests: an experienced organizer at your service.