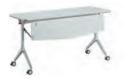

# Easy to Stack, More Space for Sharing

It could be moved around flexibly to meet the needs for space of different meetings.

The innovative design of the foldable desktop with a switch in the middle edge allows you to turn it by 90° using only one hand. The modesty panel moves with the desktop to maintain its all-time beauty. Mdecor could be stacked tightly in straight lines to save more space.

# 16 Product Specifications

DM62 W1200\*D550\*H750(mm) W1400\*D550\*H750(mm) W1500\*D550\*H750(mm) W1600\*D550\*H750(mm)

**DM43** W901\*D418\*H946(mm)

**DM33** W1641\*D580\*H1855(mm)

**DM32** W1641\*D580\*H1855(mm)