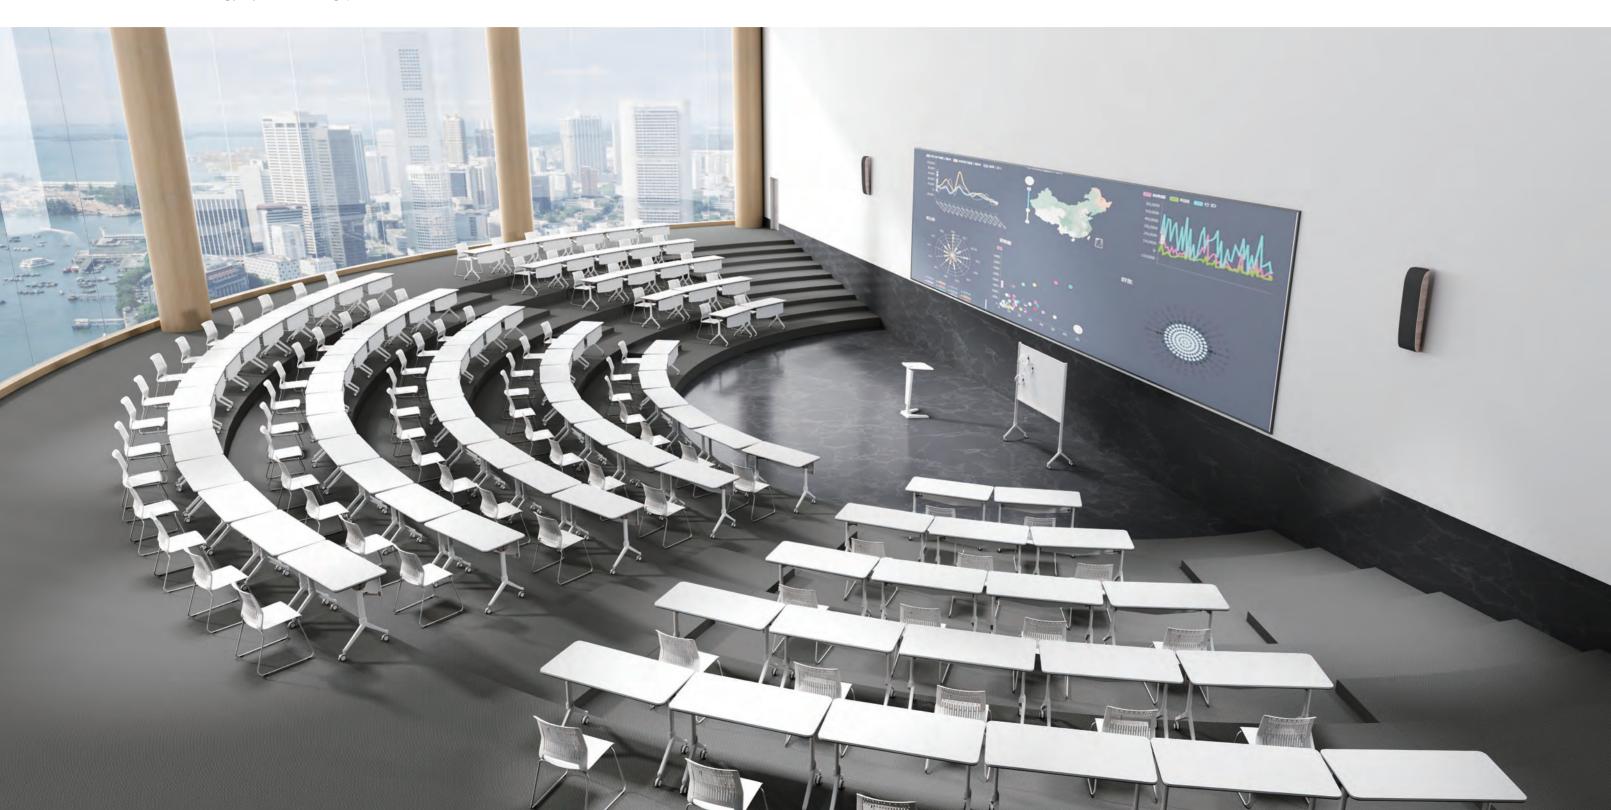

# Come and Go at Your Will, Suitable for Interactive Learning

Begin your training with the Mdecor system, and motivate yourself to become a fast learner in heated discussion. You could pull the table over, or go towards the group and join them. The castors are flexible in height within the range of 5mm to maintain table stability. Suitable for groups of four to eight members, Mdecor is a smart choice for small-space training.