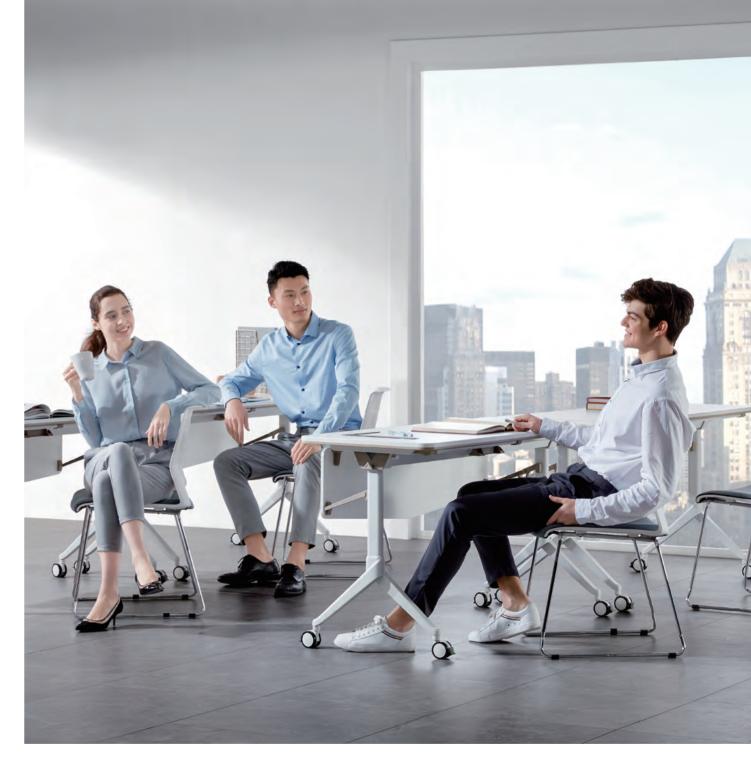

Efficiency always takes the first priority when it comes to staff training. Mdecor collects desks, cabinets, and white boards for efficient learning. The feet design takes inspiration from elegant ballet dancers and the chair is easy to move with omni-directional castors. Mdecor tables can be easily folded and stacked, saving more room for different training lessons.

# Come and Go at Your Will, Suitable for Interactive Learning

Begin your training with the Mdecor system, and motivate yourself to become a fast learner in heated discussion. You could pull the table over, or go towards the group and join them. The castors are flexible in height within the range of 5mm to maintain table stability. Suitable for groups of four to eight members, Mdecor is a smart choice for small-space training.