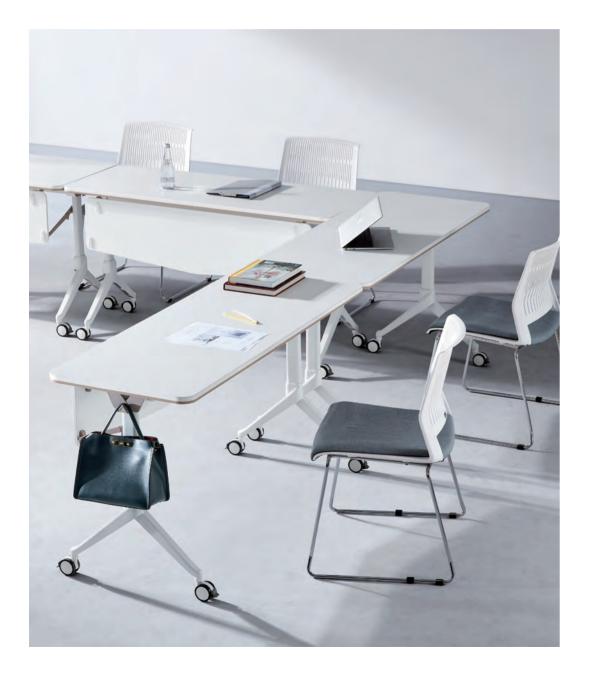

### **Dual-color Banding Technique with Touching Hook Details**

The perfect match of warm white and mocha color and seamless banding carries beauty into details. It is equipped with a hook rather than a table pocket, freeing your legs with larger space. With a height of 66cm, the desk is perfect for hanging your bag and umbrella.

# Easy to Stack, More Space for Sharing

It could be moved around flexibly to meet the needs for space of different meetings.

The innovative design of the foldable desktop with a switch in the middle edge allows you to turn it by 90° using only one hand. The modesty panel moves with the desktop to maintain its all-time beauty. Mdecor could be stacked tightly in straight lines to save more space.