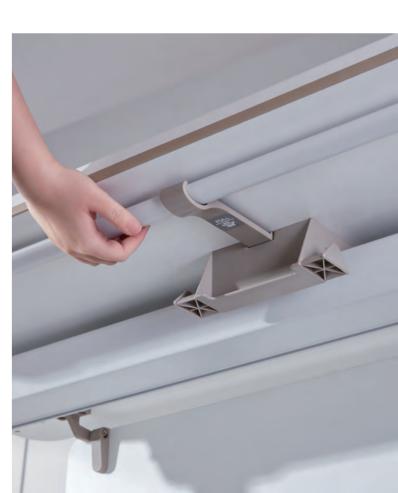

### **Dual-color Banding Technique with Touching Hook Details**

The perfect match of warm white and mocha color and seamless banding carries beauty into details. It is equipped with a hook rather than a table pocket, freeing your legs with larger space. With a height of 66cm, the desk is perfect for hanging your bag and umbrella.