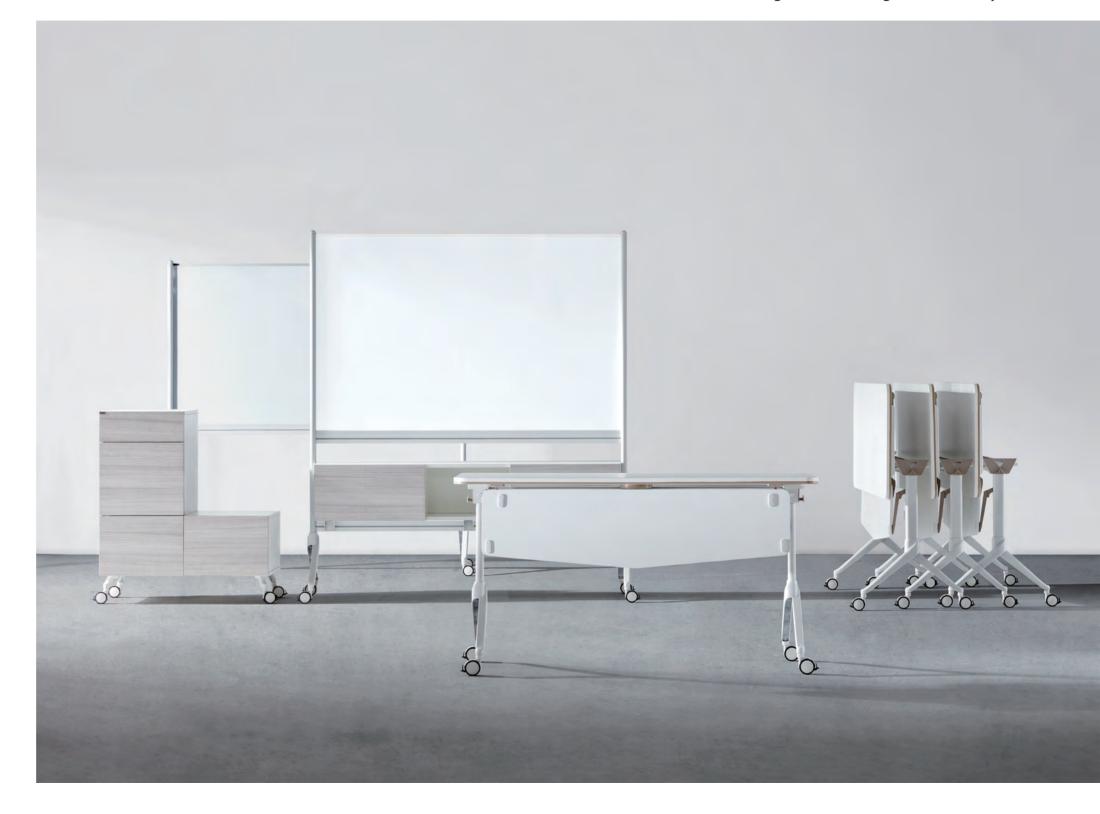

# Easy to Stack, More Space for Sharing

It could be moved around flexibly to meet the needs for space of different meetings.

The innovative design of the foldable desktop with a switch in the middle edge allows you to turn it by 90° using only one hand. The modesty panel moves with the desktop to maintain its all-time beauty. Mdecor could be stacked tightly in straight lines to save more space.

# Neatness is everywhere

Two types of functional white boards with or without a cabinet, designed with a concealed slot on the bottom edge for hanging a pencil box, in which eraser tools and pens are well placed. 185.5 cm high, suitable for people of various heights to write on.

Neat storage is highly required in learning space. L-shaped mobile cabinet that can be sit on includes one drawer and three chests: an experienced organizer at your service.