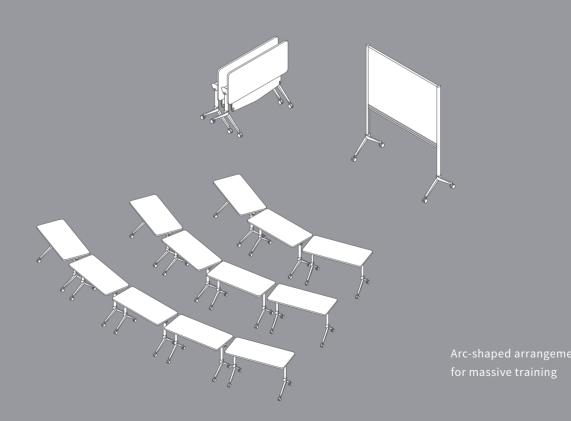

# For Sitting Still and for Moving Around, Its Arc Shape triggers Your Learning Enthusiasm

The castor can be locked, offering you your own learning space in a crowded conference.