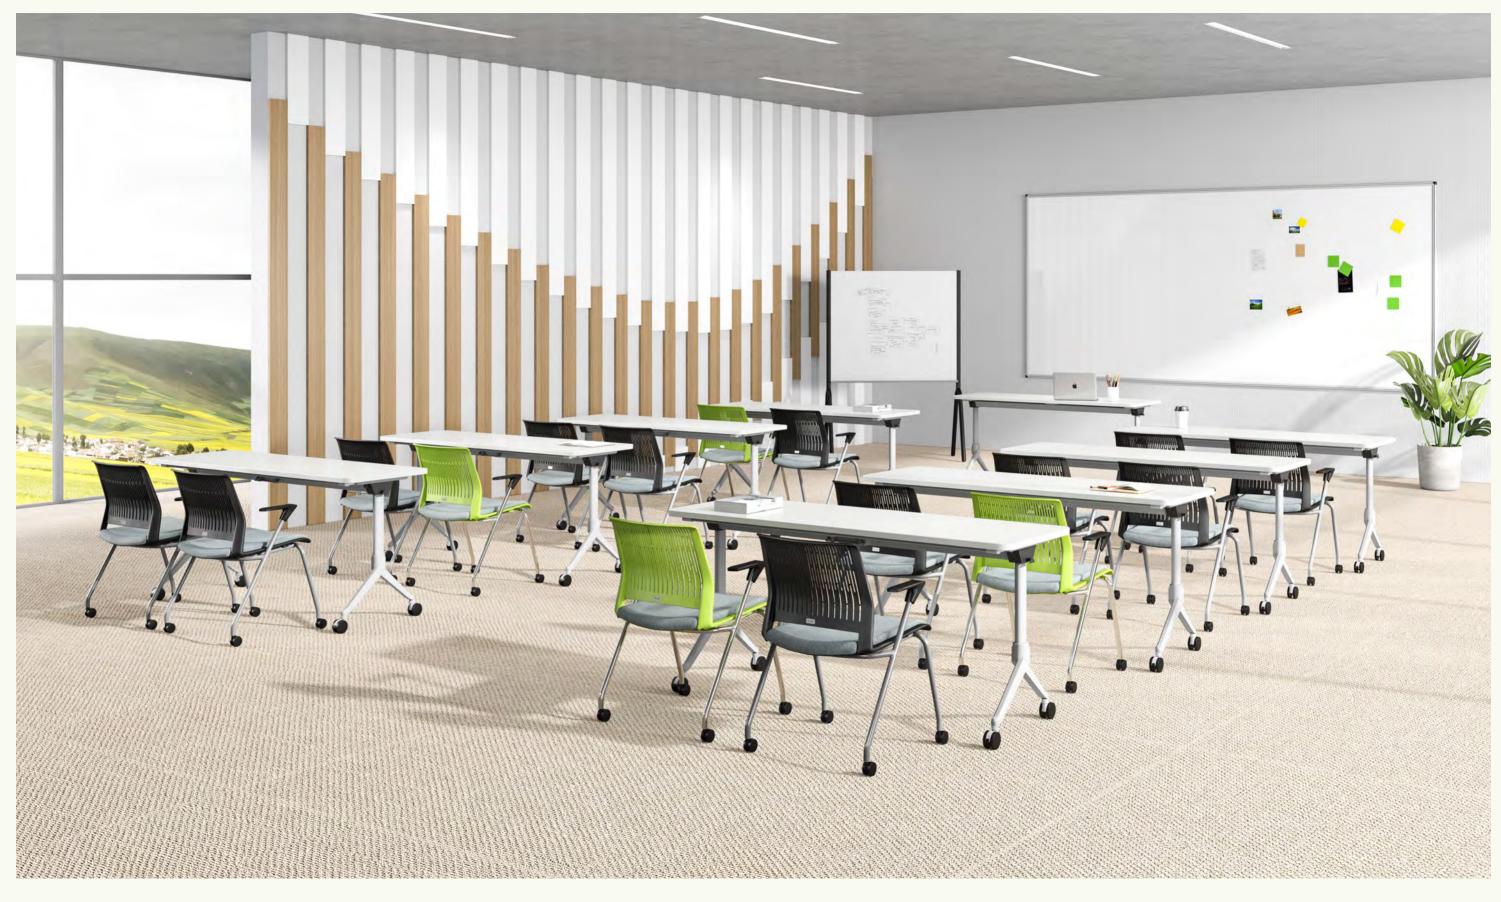

Expressive yet restrained, minimal yet compelling. Magna multi-functional chair pursues the integration of functionality and simplicity. Available in star bases, sled bases, four legs, stools as well as a palette of fresh, lively colors, it permits a wide range of arrangements and offers boundless flexibility.

Magna is beautiful as it is useful. The minimalist-style hollow-out design allows the body to breathe, so moisture and heat dissipate, and the body remains cool. The stool configuration adds visual lightness and fuses comfort and elegance to any environment. All lines are precisely defined to create a harmonious whole. Magna perfectly accommodates meeting, training, and leisure spaces and can be used in coffee bars, departure lounges, cafeterias, and even homes.