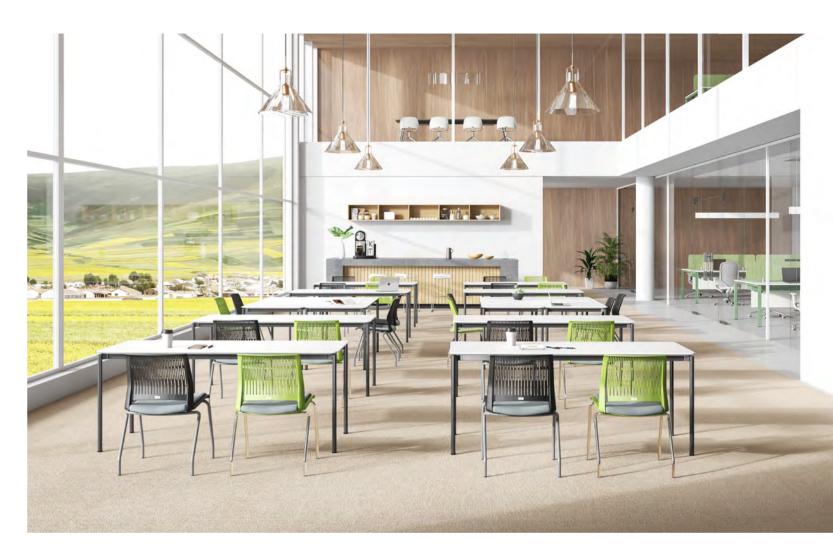

Expressive yet restrained, minimal yet compelling. Magna multi-functional chair pursues the integration of functionality and simplicity. Available in star bases, sled bases, four legs, stools as well as a palette of fresh, lively colors, it permits a wide range of arrangements and offers boundless flexibility.

Magna is beautiful as it is useful. The minimalist-style hollow-out design allows the body to breathe, so moisture and heat dissipate, and the body remains cool. The stool configuration adds visual lightness and fuses comfort and elegance to any environment. All lines are precisely defined to create a harmonious whole. Magna perfectly accommodates meeting, training, and leisure spaces and can be used in coffee bars, departure lounges, cafeterias, and even homes.

## Fresh seating as you wish

As a fruit of the integration of color and nature, Magna exemplifies the power of minimalism and the beauty of modern fashion.