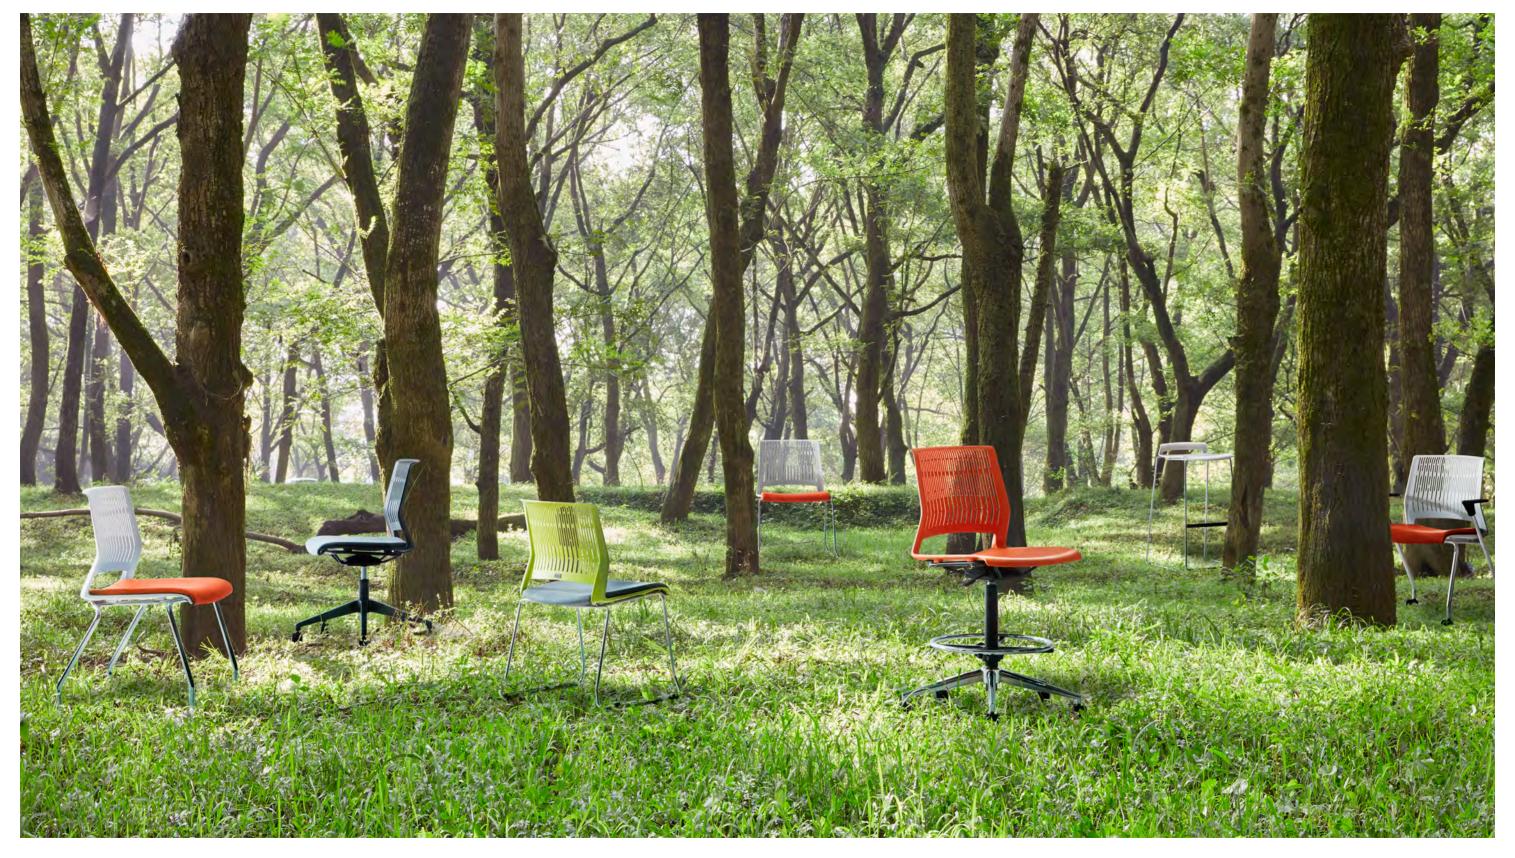

Expressive yet restrained, minimal yet compelling. Magna multi-functional chair pursues the integration of functionality and simplicity. Available in star bases, sled bases, four legs, stools as well as a palette of fresh, lively colors, it permits a wide range of arrangements and offers boundless flexibility.

Magna is beautiful as it is useful. The minimalist-style hollow-out design allows the body to breathe, so moisture and heat dissipate, and the body remains cool. The stool configuration adds visual lightness and fuses comfort and elegance to any environment. All lines are precisely defined to create a harmonious whole. Magna perfectly accommodates meeting, training, and leisure spaces and can be used in coffee bars, departure lounges, cafeterias, and even homes.