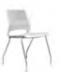

Bionics is ingeniously applied in the design of Magna. The eye-catching legs imitate the claws of birds and display a slim outlook, making the chair stackable and easy to move with. The elegant curves neutralize the stiffness of spaces, bring visual lightness to any environment and help to create a cozy and casual atmosphere. Besides, the excellent performance of Magna is BIFMA-certified.

Magna is as pleasing to look at as it is to sit in. The back and seat are one-piece molded using ecofriendly PP+GF materials, exemplifying our pursuit for sustainability. The smooth and fluent S line fits the curve of the backbone and gives strong support for your lumbar and back, thus helps to relieve the fatigue caused by a sedentary lifestyle.

Expressive yet restrained, minimal yet compelling. Magna multi-functional chair pursues the integration of functionality and simplicity. Available in star bases, sled bases, four legs, stools as well as a palette of fresh, lively colors, it permits a wide range of arrangements and offers boundless flexibility.