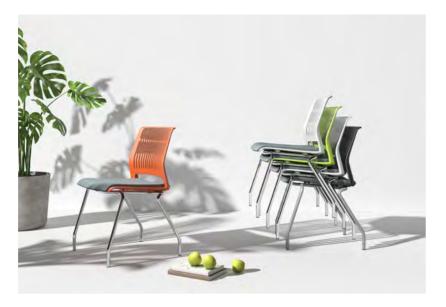

#### Each season has its own color

Black, green, orange, and white...the natural color tune of Magna brings four seasons into rooms. A rich of colors add new dimensions to spaces and constitute a chic aura. Working in this space, you'll get refreshed immediately.

Bionics is ingeniously applied in the design of Magna. The eye-catching legs imitate the claws of birds and display a slim outlook, making the chair stackable and easy to move with. The elegant curves neutralize the stiffness of spaces, bring visual lightness to any environment and help to create a cozy and casual atmosphere. Besides, the excellent performance of Magna is BIFMA-certified.

Magna is as pleasing to look at as it is to sit in. The back and seat are one-piece molded using ecofriendly PP+GF materials, exemplifying our pursuit for sustainability. The smooth and fluent S line fits the curve of the backbone and gives strong support for your lumbar and back, thus helps to relieve the fatigue caused by a sedentary lifestyle.