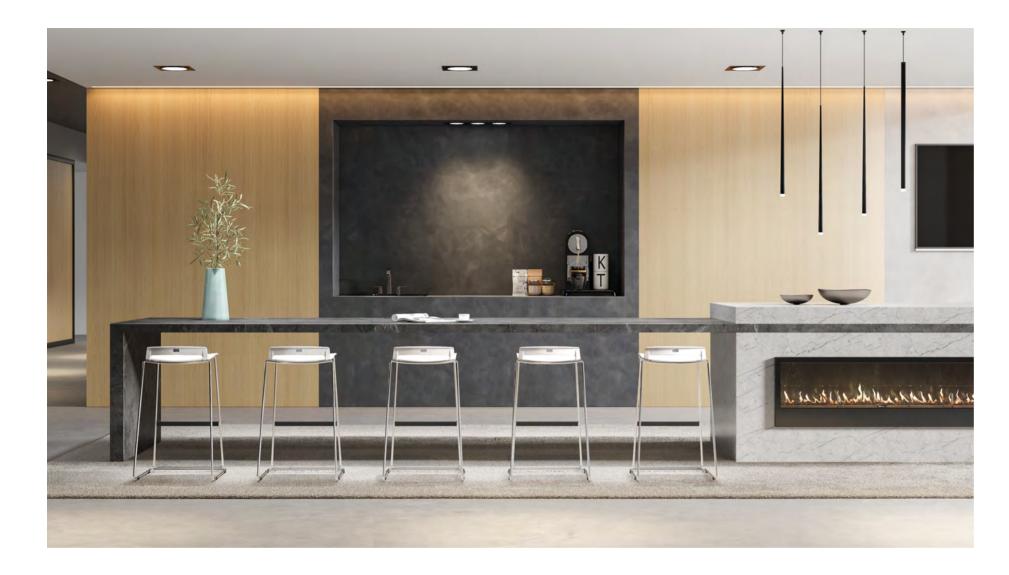

#### White as snow

The warm white highlights the purity of this room. No matter you want to savor a cup of coffee or have a rest, PA casters give you distraction-proof tranquility; The height of stools can be adjusted based on the height of users and tables.

Magna is beautiful as it is useful. The minimalist-style hollow-out design allows the body to breathe, so moisture and heat dissipate, and the body remains cool. The stool configuration adds visual lightness and fuses comfort and elegance to any environment. All lines are precisely defined to create a harmonious whole. Magna perfectly accommodates meeting, training, and leisure spaces and can be used in coffee bars, departure lounges, cafeterias, and even homes.