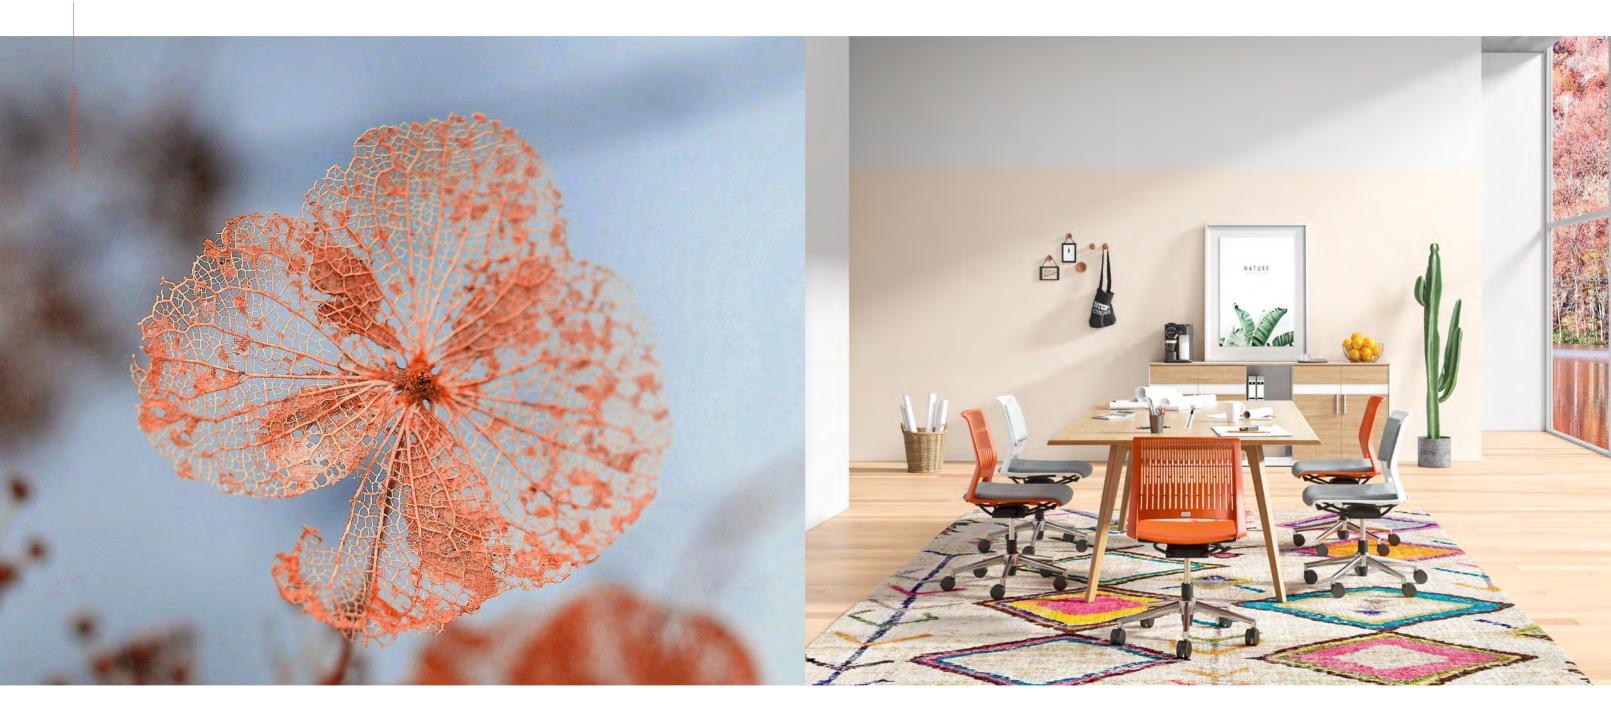

#### Each season has its own color

Black, green, orange, and white...the natural color tune of Magna brings four seasons into rooms. A rich of colors add new dimensions to spaces and constitute a chic aura. Working in this space, you'll get refreshed immediately.

Orange as maples in the autumn.