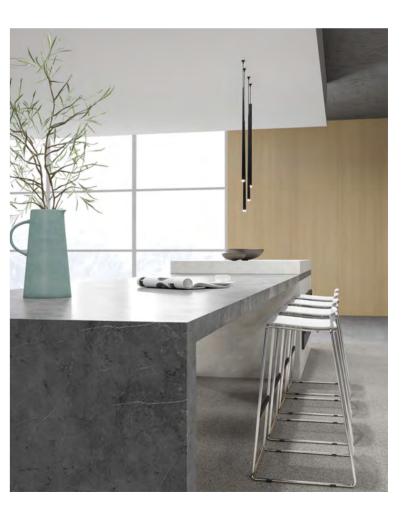

#### White as snow

The warm white highlights the purity of this room. No matter you want to savor a cup of coffee or have a rest, PA casters give you distraction-proof tranquility; The height of stools can be adjusted based on the height of users and tables.

Magna is beautiful as it is useful. The minimalist-style hollow-out design allows the body to breathe, so moisture and heat dissipate, and the body remains cool. The stool configuration adds visual lightness and fuses comfort and elegance to any environment. All lines are precisely defined to create a harmonious whole. Magna perfectly accommodates meeting, training, and leisure spaces and can be used in coffee bars, departure lounges, cafeterias, and even homes.