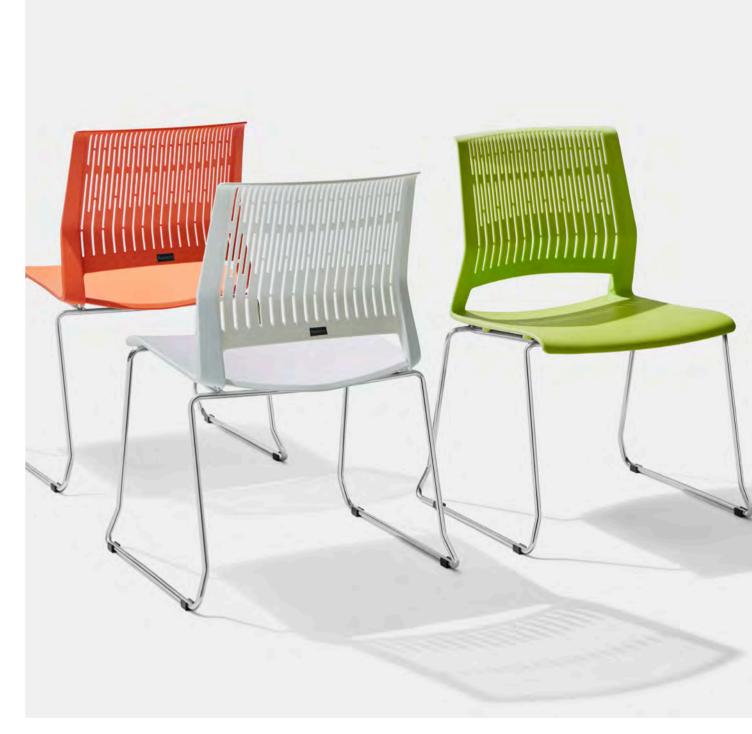

#### Each season has its own color

Black, green, orange, and white...the natural color tune of Magna brings four seasons into rooms. A rich of colors add new dimensions to spaces and constitute a chic aura. Working in this space, you'll get refreshed immediately.

Bionics is ingeniously applied in the design of Magna. The eye-catching legs imitate the claws of birds and display a slim outlook, making the chair stackable and easy to move with. The elegant curves neutralize the stiffness of spaces, bring visual lightness to any environment and help to create a cozy and casual atmosphere. Besides, the excellent performance of Magna is BIFMA-certified.

Magna is as pleasing to look at as it is to sit in. The back and seat are one-piece molded using ecofriendly PP+GF materials, exemplifying our pursuit for sustainability. The smooth and fluent S line fits the curve of the backbone and gives strong support for your lumbar and back, thus helps to relieve the fatigue caused by a sedentary lifestyle.