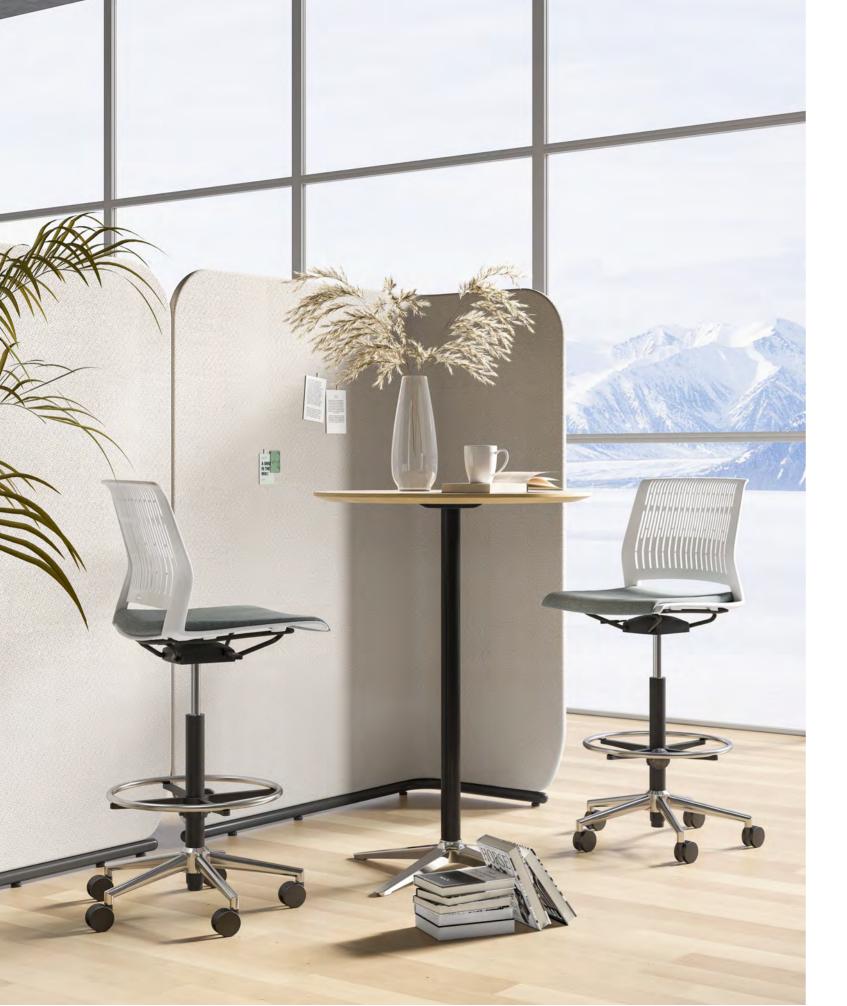

#### White as snow

The warm white highlights the purity of this room. No matter you want to savor a cup of coffee or have a rest, PA casters give you distraction-proof tranquility; The height of stools can be adjusted based on the height of users and tables.