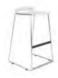

#### White as snow

The warm white highlights the purity of this room. No matter you want to savor a cup of coffee or have a rest, PA casters give you distraction-proof tranquility; The height of stools can be adjusted based on the height of users and tables.

Expressive yet restrained, minimal yet compelling. Magna multi-functional chair pursues the integration of functionality and simplicity. Available in star bases, sled bases, four legs, stools as well as a palette of fresh, lively colors, it permits a wide range of arrangements and offers boundless flexibility.

Magna is beautiful as it is useful. The minimalist-style hollow-out design allows the body to breathe, so moisture and heat dissipate, and the body remains cool. The stool configuration adds visual lightness and fuses comfort and elegance to any environment. All lines are precisely defined to create a harmonious whole. Magna perfectly accommodates meeting, training, and leisure spaces and can be used in coffee bars, departure lounges, cafeterias, and even homes.