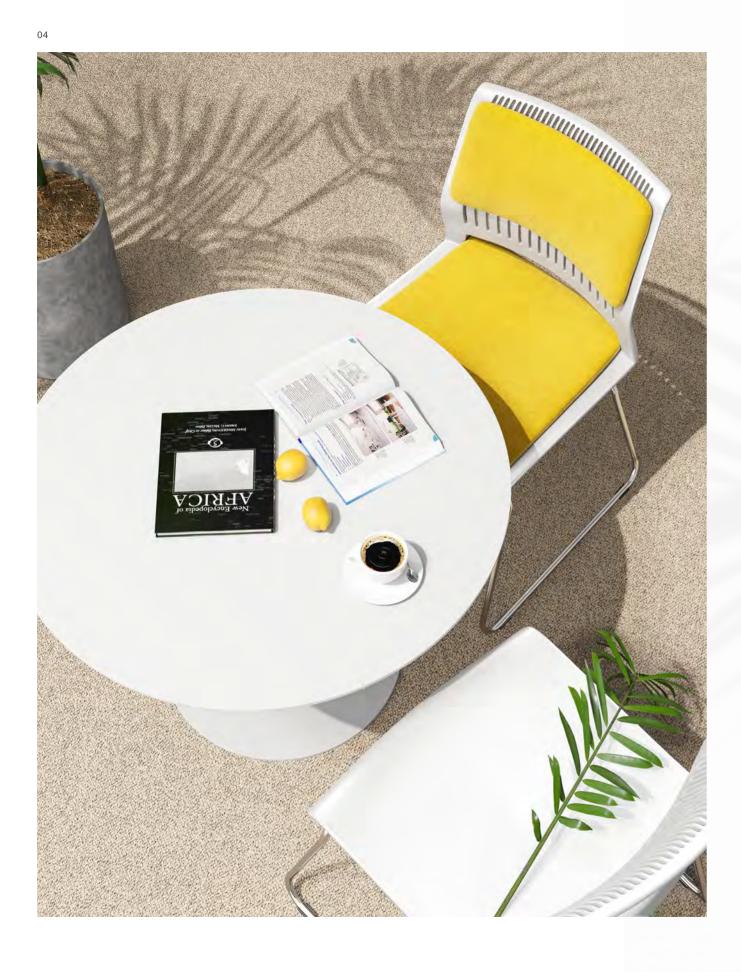

#### White as snow

The warm white highlights the purity of this room. No matter you want to savor a cup of coffee or have a rest, PA casters give you distraction-proof tranquility; The height of stools can be adjusted based on the height of users and tables.