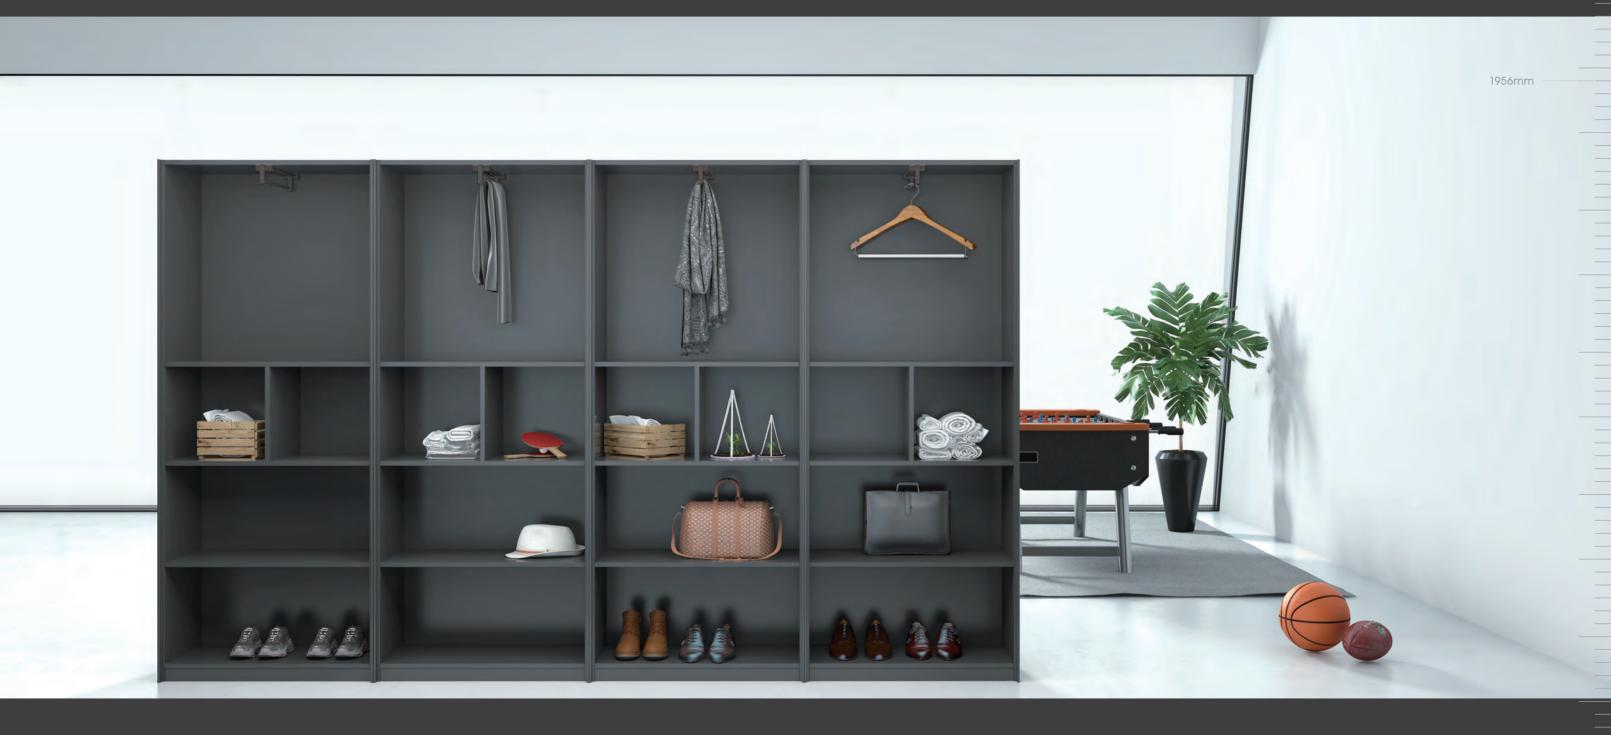

### Large storage Smart cabinet

The open section has a height of 1668mm and is designed with 12 mobile plates creating 16 separate grids for your free storage arrangement. Stylish grey glass door blended with wood grain pattern, adding more aesthetics to the space.

1668mm