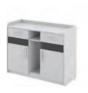

The 360mm-high double-sliding-door storage cabinet is divided evenly into 6 parts. Equipped with a GB standard three-plug socket outlet, it will ensure constant power supply for your negotiation.

Open the Door, for Greatness Lies in Capacity!
Open the cabinet door to be breezed by the cultural
ambience. Objects in the cabinet are well organized with
the cover of misty glass presenting as hazy moonlight.