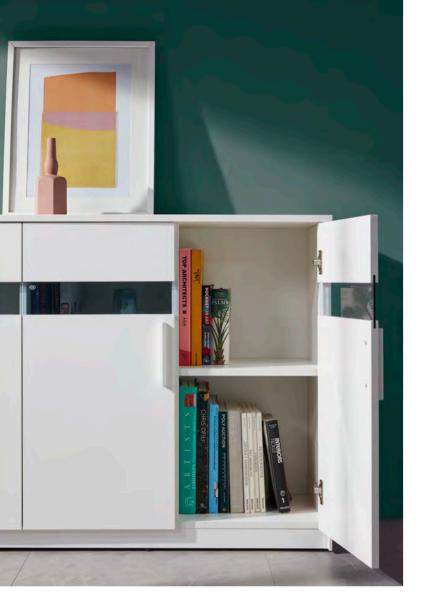

#### Well-organized, thoughtful like an assistant

1956mm

The file cabinets of 1956mm are suitable for the standard storey height, and designed with open-plan display shelves, the file cabinets are the perfect place for decorations and photo of the brilliant moment, unconsciously arousing certain memories. Whether it is to-be-approved file, conference material, or personal items, all items can be classified and well organized in our file cabinets. M Cabinet, your full-time assistant.

#### Open/private storage, making storage convenient and easy

The colorful cabinet doors perfectly separate open and private storage space. The open shelf allows visitors to help themselves without cautiousness, while the private storage ideally creates a neat and tidy environment for the office. The size of each shelf unit ideally fits 360mm standard folders, ensuring convenience in common areas.