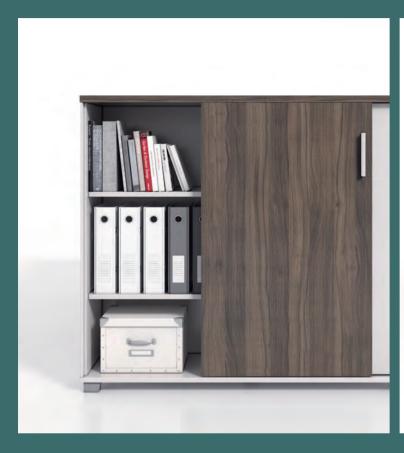

The 360mm-high double-sliding-door storage cabinet is divided evenly into 6 parts. Equipped with a GB standard three-plug socket outlet, it will ensure constant power supply for your negotiation.

Open the Door, for Greatness Lies in Capacity!
Open the cabinet door to be breezed by the cultural
ambience. Objects in the cabinet are well organized with
the cover of misty glass presenting as hazy moonlight.