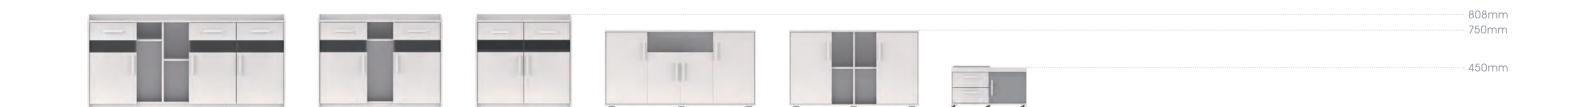

People come and go in the tea room. A space for organizing and storage is thus urgently needed. The combination of drawers and cabinet surface and the irregular open cells make the organizing work much easier. The barriers around the cabinet top will always protect things on it from falling.

808mm

40mm height-adjustable tapered feet will guarantee the stability of the cabinet even when the ground is uneven.

### Movable cabinet that is good to sit on

65mm soft cushion, could be moved left and right as needed; 5 omni-directional castors, make the cabinet flexible and steady; this cabinet is good to sit on when having a little chat or a quick meeting.

450mm

Meticulous techniques, a surprise in your office

The combination of wood and fabric gives it a soft touch. The seamless binding techniques make the drawers and doors the same outside and inside. The 796mm\*396mm tray is suitable for storage and growing plants, making your office as sweet as your home.