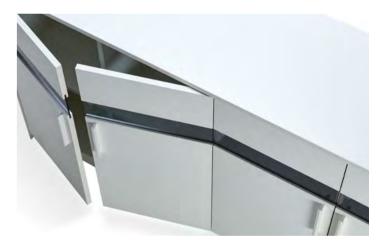

### Large storage Smart cabinet

The open section has a height of 1668mm and is designed with 12 mobile plates creating 16 separate grids for your free storage arrangement. Stylish grey glass door blended with wood grain pattern, adding more aesthetics to the space.