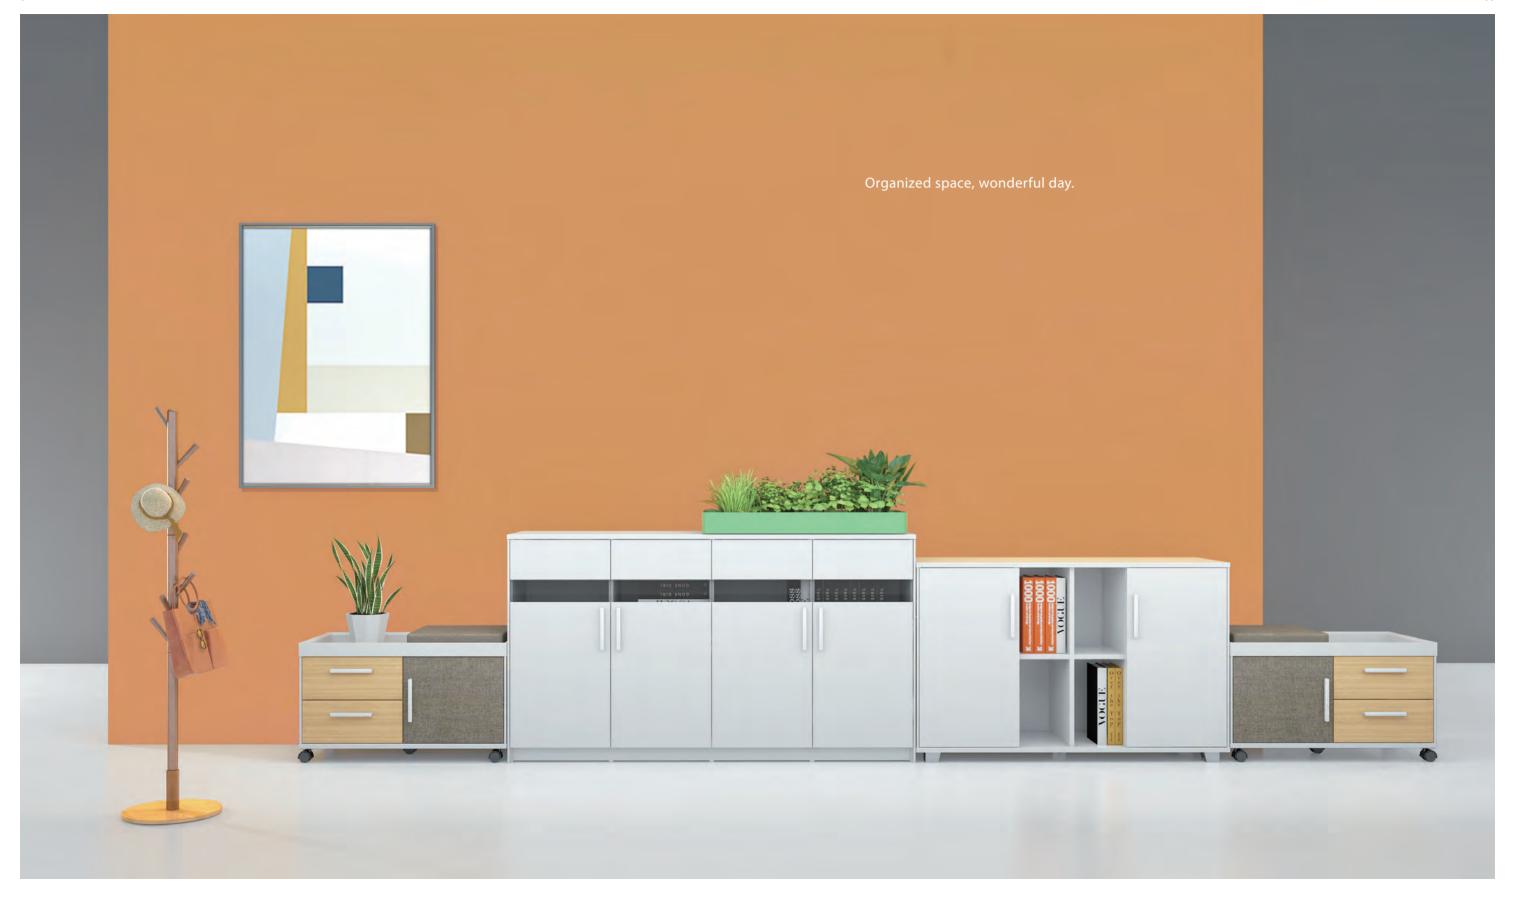

Refreshing Colors Enjoy Storage

Cabinet Family, One-Stop Solution to Your Needs

You cannot just sit in the office without an office desk, but an office cabinet is less necessary. However, the pursuit of staff well-being calls for well-organized storage, just like beautiful clothes need matching bags. File cabinet family comes in various types with multiple storage ways. With it, say goodbye to the cluttered office, no messy documents and no clothes here and there, just enjoy reading, tasting tea or free chat in clean and neat surroundings.

Various standard heights of cabinets can be used as a combiner or separator of office space. Our devotion to neatness and order endows our cabinets with extraordinary versatility.

People come and go in the tea room. A space for organizing and storage is thus urgently needed. The combination of drawers and cabinet surface and the irregular open cells make the organizing work much easier. The barriers around the cabinet top will always protect things on it from falling.

### Movable cabinet that is good to sit on

65mm soft cushion, could be moved left and right as needed; 5 omni-directional castors, make the cabinet flexible and steady; this cabinet is good to sit on when having a little chat or a quick meeting.