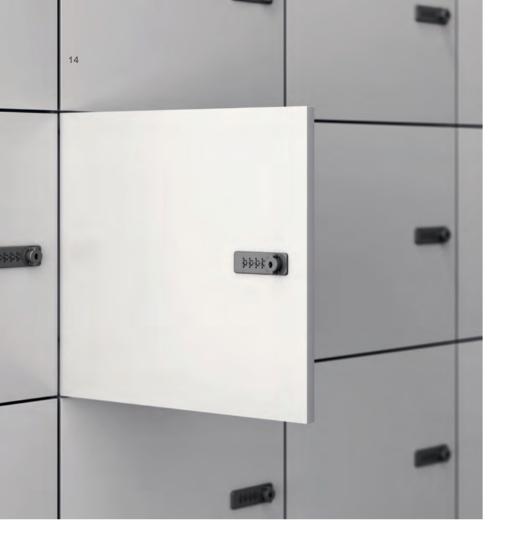

A file cabinet? A closet! With a push-pull cloth rack, your office becomes your home. Make your work a better part of your life.

The coded locks have simple mechanism, setting a password only needs three steps. Further equipped with a key in case of forgetting the password, it is your first choice for private storage. With free selection of 10 colors, the middle layer can be customized to lighten the space.