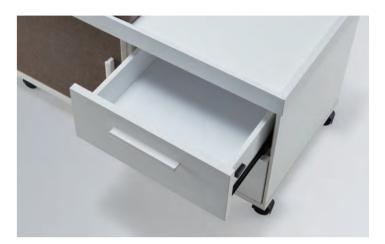

### Movable cabinet that is good to sit on

65mm soft cushion, could be moved left and right as needed; 5 omni-directional castors, make the cabinet flexible and steady; this cabinet is good to sit on when having a little chat or a quick meeting.