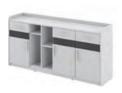

### Large storage Smart cabinet

The open section has a height of 1668mm and is designed with 12 mobile plates creating 16 separate grids for your free storage arrangement. Stylish grey glass door blended with wood grain pattern, adding more aesthetics to the space.

1668mm