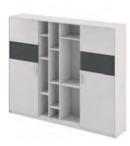

### Large storage Smart cabinet

The open section has a height of 1668mm and is designed with 12 mobile plates creating 16 separate grids for your free storage arrangement. Stylish grey glass door blended with wood grain pattern, adding more aesthetics to the space.

1668mm