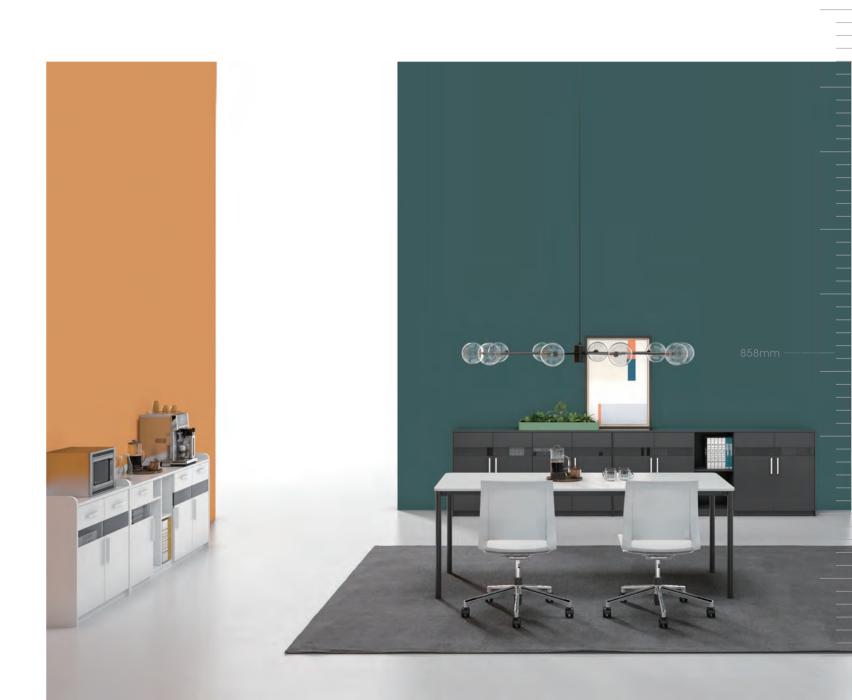

Imagine a workplace with all kinds of cabinets. Tea cabinet, file cabinet... Everything needed is ready.

With a height of 858mm and open/enclosed cubic storage space, this file cabinet decorated with grey glasses can be used as a partition of office space without blocking communication between colleagues.