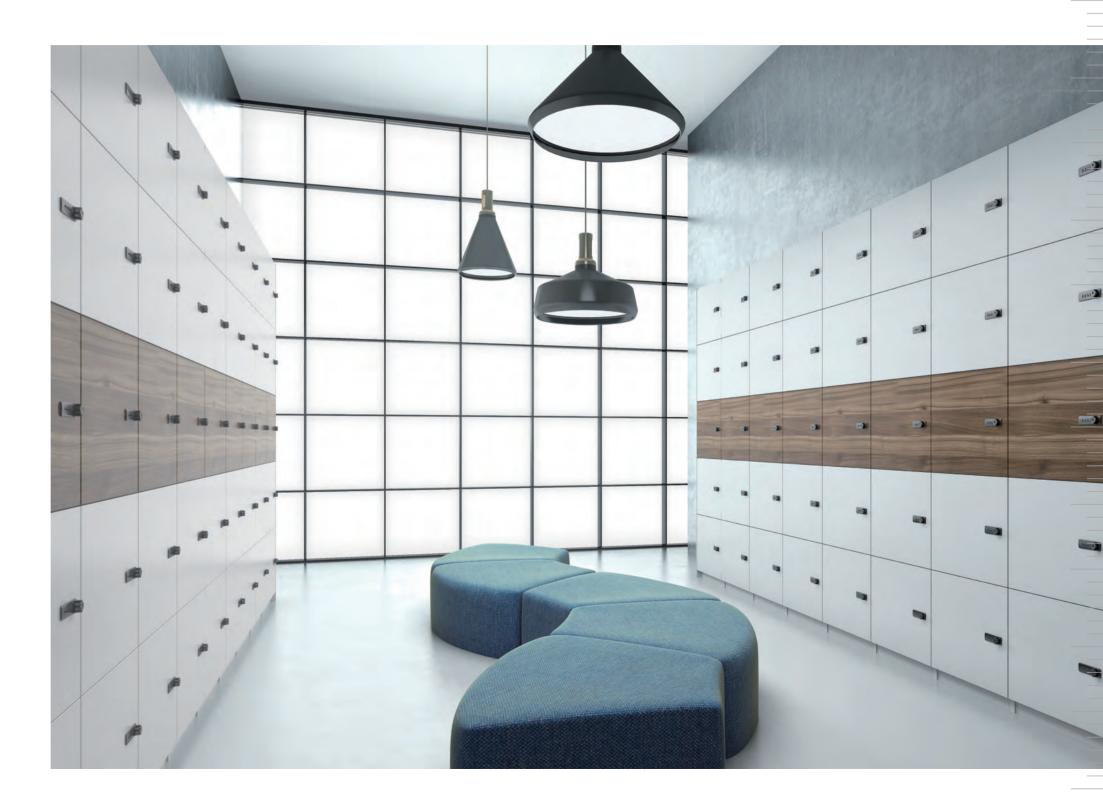

Refreshing Colors Enjoy Storage

Cabinet Family, One-Stop Solution to Your Needs

You cannot just sit in the office without an office desk, but an office cabinet is less necessary. However, the pursuit of staff well-being calls for well-organized storage, just like beautiful clothes need matching bags. File cabinet family comes in various types with multiple storage ways. With it, say goodbye to the cluttered office, no messy documents and no clothes here and there, just enjoy reading, tasting tea or free chat in clean and neat surroundings.

Various standard heights of cabinets can be used as a combiner or separator of office space. Our devotion to neatness and order endows our cabinets with extraordinary versatility.

#### Well-organized, thoughtful like an assistant

1956mm

The file cabinets of 1956mm are suitable for the standard storey height, and designed with open-plan display shelves, the file cabinets are the perfect place for decorations and photo of the brilliant moment, unconsciously arousing certain memories. Whether it is to-be-approved file, conference material, or personal items, all items can be classified and well organized in our file cabinets. M Cabinet, your full-time assistant.