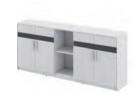

The 360mm-high double-sliding-door storage cabinet is divided evenly into 6 parts. Equipped with a GB standard three-plug socket outlet, it will ensure constant power supply for your negotiation.

Open the Door, for Greatness Lies in Capacity!
Open the cabinet door to be breezed by the cultural
ambience. Objects in the cabinet are well organized with
the cover of misty glass presenting as hazy moonlight.

Imagine a workplace with all kinds of cabinets. Tea cabinet, file cabinet... Everything needed is ready.

With a height of 858mm and open/enclosed cubic storage space, this file cabinet decorated with grey glasses can be used as a partition of office space without blocking communication between colleagues.