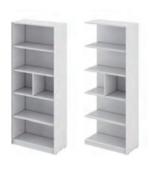

#### Well-organized, thoughtful like an assistant

1956mm

The file cabinets of 1956mm are suitable for the standard storey height, and designed with open-plan display shelves, the file cabinets are the perfect place for decorations and photo of the brilliant moment, unconsciously arousing certain memories. Whether it is to-be-approved file, conference material, or personal items, all items can be classified and well organized in our file cabinets. M Cabinet, your full-time assistant.

08 12 colors of upholstery, waiting to express your own style 1956mm nan-

With fine colored upholstery, the cabinet endows the space with mildness and gentleness. Free color collocations liven up the whole space effortlessly, and the infinite extended cabinet collocations cater to various space needs. The large storage space allows it to be shared by staffs without breaking its neatness and order.