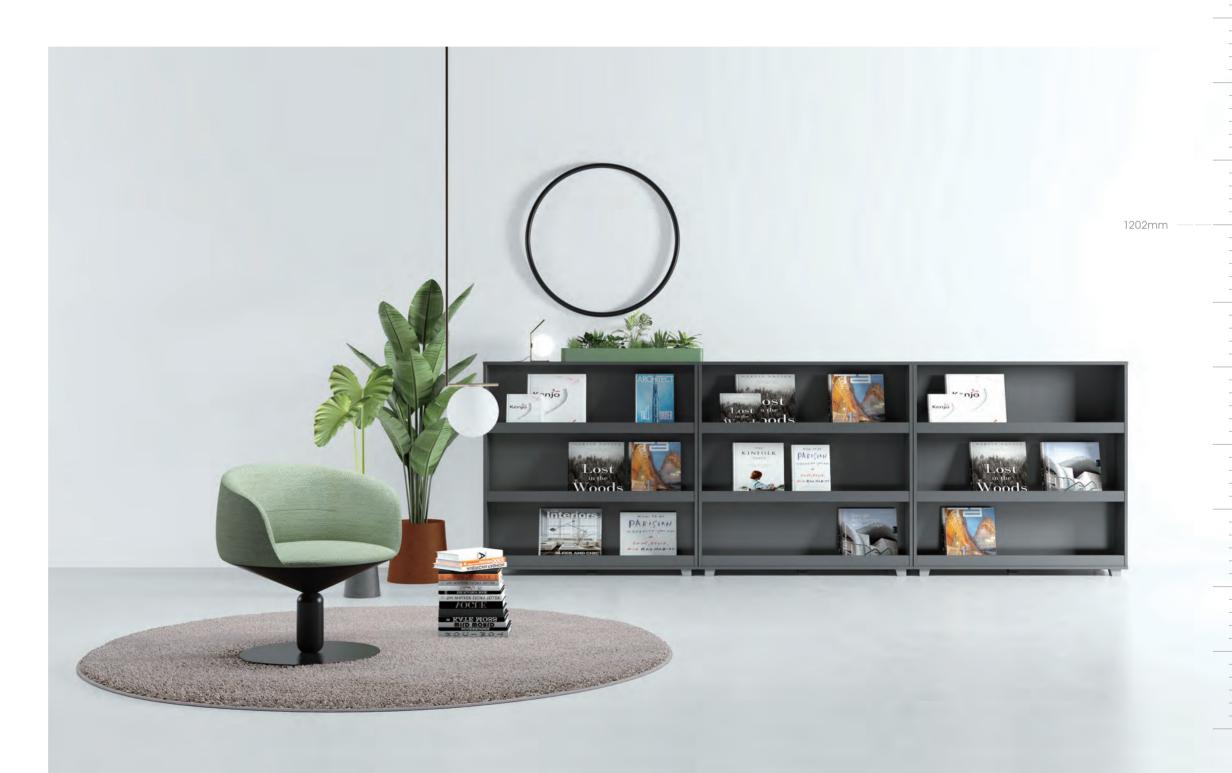

#### Newspaper Cabinet

Read a book to relax yourself and get some inspiration from stressful work. The 1202mm newspaper cabinet with 60mm high panel creates convenience and enhances office learning environment for keeping abreast of the trend.