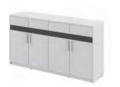

#### Newspaper Cabinet

Read a book to relax yourself and get some inspiration from stressful work. The 1202mm newspaper cabinet with 60mm high panel creates convenience and enhances office learning environment for keeping abreast of the trend.