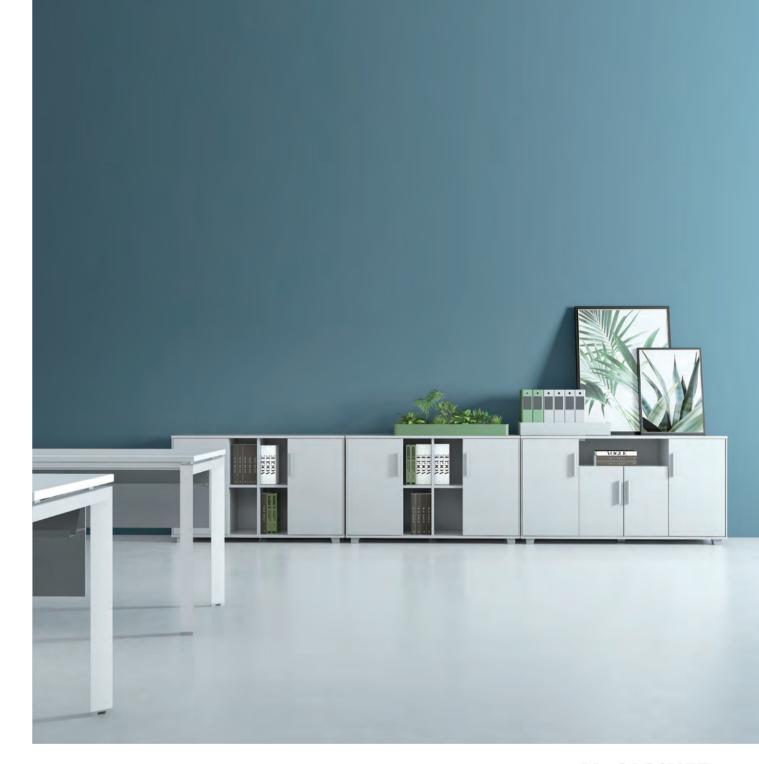

Various standard heights of cabinets can be used as a combiner or separator of office space. Our devotion to neatness and order endows our cabinets with extraordinary versatility.

#### Well-organized, thoughtful like an assistant

1956mm

The file cabinets of 1956mm are suitable for the standard storey height, and designed with open-plan display shelves, the file cabinets are the perfect place for decorations and photo of the brilliant moment, unconsciously arousing certain memories. Whether it is to-be-approved file, conference material, or personal items, all items can be classified and well organized in our file cabinets. M Cabinet, your full-time assistant.