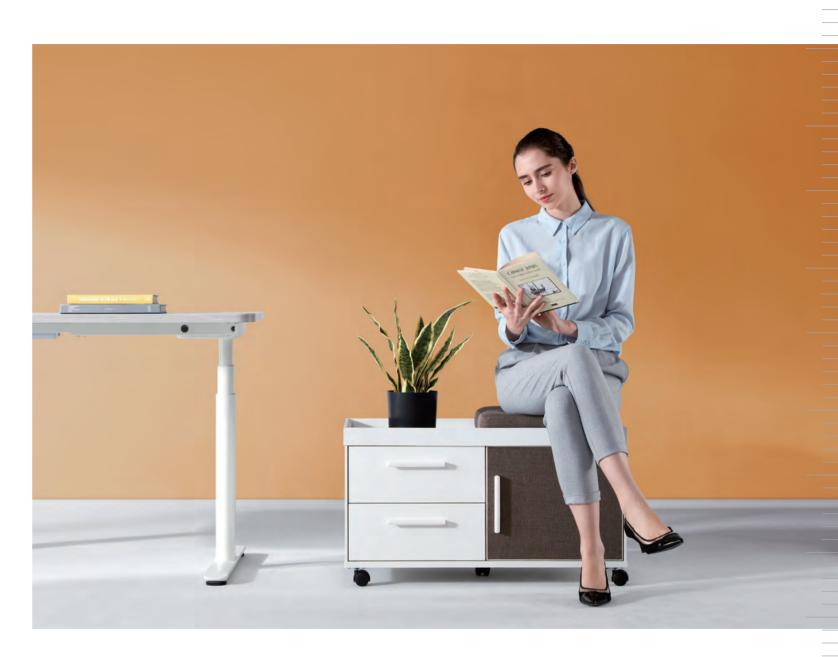

### Movable cabinet that is good to sit on

65mm soft cushion, could be moved left and right as needed; 5 omni-directional castors, make the cabinet flexible and steady; this cabinet is good to sit on when having a little chat or a quick meeting.

450mm

Meticulous techniques, a surprise in your office

The combination of wood and fabric gives it a soft touch. The seamless binding techniques make the drawers and doors the same outside and inside. The 796mm\*396mm tray is suitable for storage and growing plants, making your office as sweet as your home.