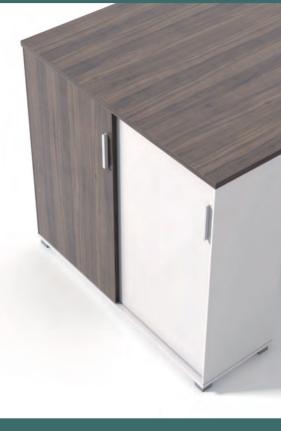

The 360mm-high double-sliding-door storage cabinet is divided evenly into 6 parts. Equipped with a GB standard three-plug socket outlet, it will ensure constant power supply for your negotiation.

Open the Door, for Greatness Lies in Capacity!
Open the cabinet door to be breezed by the cultural
ambience. Objects in the cabinet are well organized with
the cover of misty glass presenting as hazy moonlight.