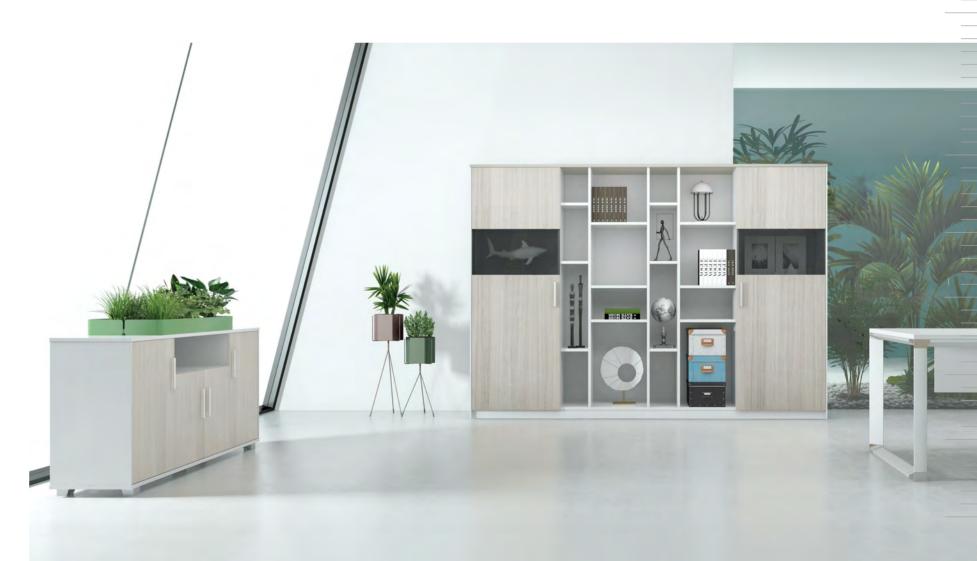

### Large storage Smart cabinet

The open section has a height of 1668mm and is designed with 12 mobile plates creating 16 separate grids for your free storage arrangement. Stylish grey glass door blended with wood grain pattern, adding more aesthetics to the space.

1668mm

Imagine a workplace with all kinds of cabinets. Tea cabinet, file cabinet... Everything needed is ready.

With a height of 858mm and open/enclosed cubic storage space, this file cabinet decorated with grey glasses can be used as a partition of office space without blocking communication between colleagues.