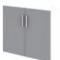

#### Well-organized, thoughtful like an assistant

1956mm

The file cabinets of 1956mm are suitable for the standard storey height, and designed with open-plan display shelves, the file cabinets are the perfect place for decorations and photo of the brilliant moment, unconsciously arousing certain memories. Whether it is to-be-approved file, conference material, or personal items, all items can be classified and well organized in our file cabinets. M Cabinet, your full-time assistant.

08 12 colors of upholstery, waiting to express your own style 1956mm nan-

With fine colored upholstery, the cabinet endows the space with mildness and gentleness. Free color collocations liven up the whole space effortlessly, and the infinite extended cabinet collocations cater to various space needs. The large storage space allows it to be shared by staffs without breaking its neatness and order.