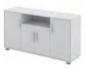

#### Open/private storage, making storage convenient and easy

The colorful cabinet doors perfectly separate open and private storage space. The open shelf allows visitors to help themselves without cautiousness, while the private storage ideally creates a neat and tidy environment for the office. The size of each shelf unit ideally fits 360mm standard folders, ensuring convenience in common areas.

A file cabinet? A closet! With a push-pull cloth rack, your office becomes your home. Make your work a better part of your life.

The coded locks have simple mechanism, setting a password only needs three steps. Further equipped with a key in case of forgetting the password, it is your first choice for private storage. With free selection of 10 colors, the middle layer can be customized to lighten the space.