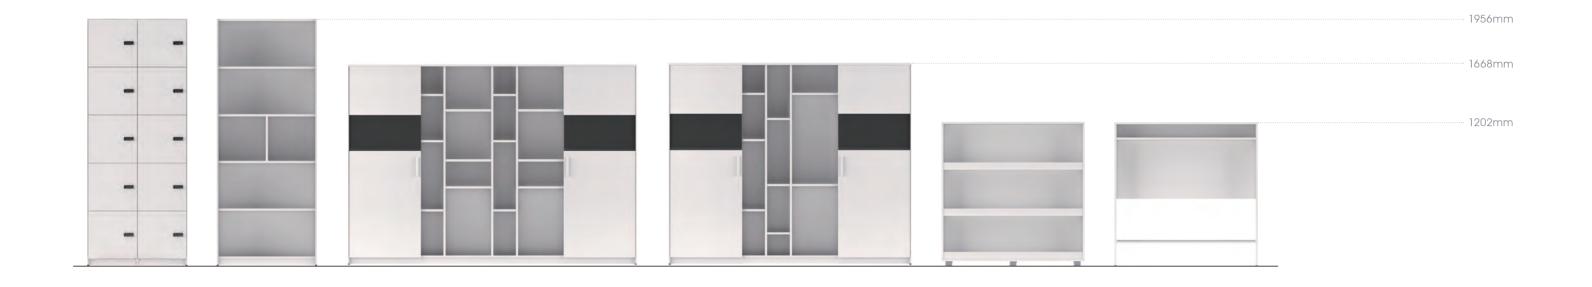

#### Well-organized, thoughtful like an assistant

1956mm

The file cabinets of 1956mm are suitable for the standard storey height, and designed with open-plan display shelves, the file cabinets are the perfect place for decorations and photo of the brilliant moment, unconsciously arousing certain memories. Whether it is to-be-approved file, conference material, or personal items, all items can be classified and well organized in our file cabinets. M Cabinet, your full-time assistant.

08 12 colors of upholstery, waiting to express your own style 1956mm nan-

With fine colored upholstery, the cabinet endows the space with mildness and gentleness. Free color collocations liven up the whole space effortlessly, and the infinite extended cabinet collocations cater to various space needs. The large storage space allows it to be shared by staffs without breaking its neatness and order.

### Large storage Smart cabinet

The open section has a height of 1668mm and is designed with 12 mobile plates creating 16 separate grids for your free storage arrangement. Stylish grey glass door blended with wood grain pattern, adding more aesthetics to the space.

1668mm

#### Newspaper Cabinet

Read a book to relax yourself and get some inspiration from stressful work. The 1202mm newspaper cabinet with 60mm high panel creates convenience and enhances office learning environment for keeping abreast of the trend.