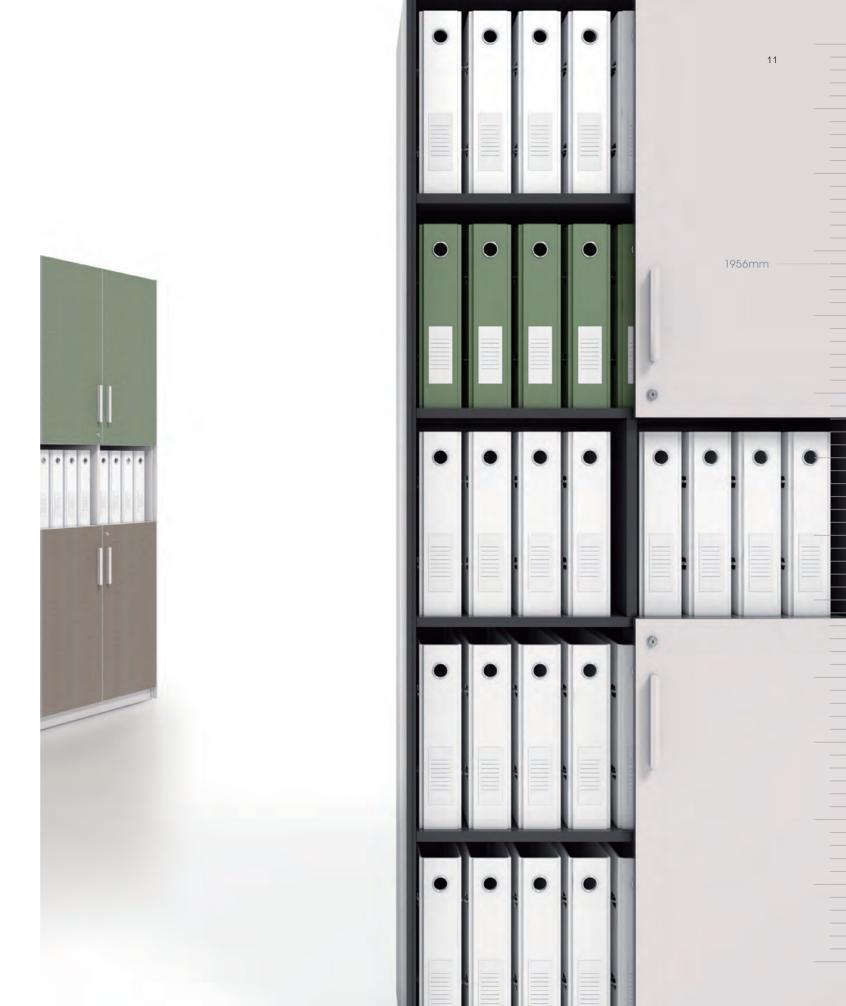

#### Well-organized, thoughtful like an assistant

1956mm

The file cabinets of 1956mm are suitable for the standard storey height, and designed with open-plan display shelves, the file cabinets are the perfect place for decorations and photo of the brilliant moment, unconsciously arousing certain memories. Whether it is to-be-approved file, conference material, or personal items, all items can be classified and well organized in our file cabinets. M Cabinet, your full-time assistant.

#### Open/private storage, making storage convenient and easy

The colorful cabinet doors perfectly separate open and private storage space. The open shelf allows visitors to help themselves without cautiousness, while the private storage ideally creates a neat and tidy environment for the office. The size of each shelf unit ideally fits 360mm standard folders, ensuring convenience in common areas.