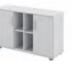

### Large storage Smart cabinet

The open section has a height of 1668mm and is designed with 12 mobile plates creating 16 separate grids for your free storage arrangement. Stylish grey glass door blended with wood grain pattern, adding more aesthetics to the space.

1668mm