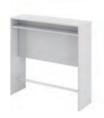

#### Newspaper Cabinet

Read a book to relax yourself and get some inspiration from stressful work. The 1202mm newspaper cabinet with 60mm high panel creates convenience and enhances office learning environment for keeping abreast of the trend.