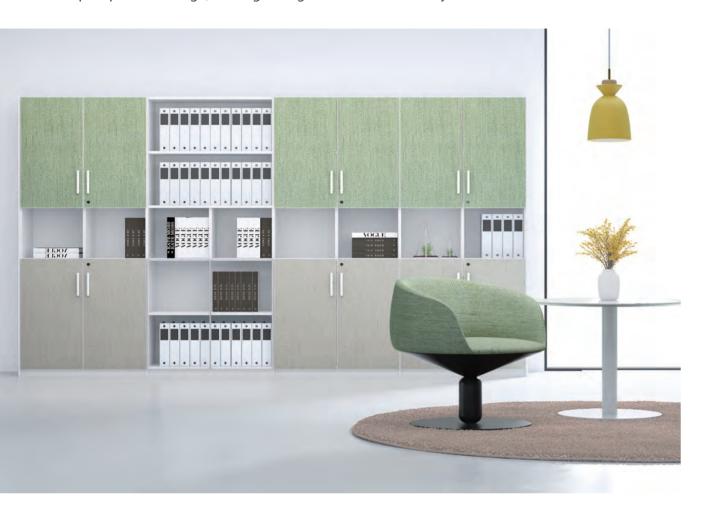

Refreshing Colors Enjoy Storage

Cabinet Family, One-Stop Solution to Your Needs

You cannot just sit in the office without an office desk, but an office cabinet is less necessary. However, the pursuit of staff well-being calls for well-organized storage, just like beautiful clothes need matching bags. File cabinet family comes in various types with multiple storage ways. With it, say goodbye to the cluttered office, no messy documents and no clothes here and there, just enjoy reading, tasting tea or free chat in clean and neat surroundings.

Various standard heights of cabinets can be used as a combiner or separator of office space. Our devotion to neatness and order endows our cabinets with extraordinary versatility.

#### Well-organized, thoughtful like an assistant

1956mm

The file cabinets of 1956mm are suitable for the standard storey height, and designed with open-plan display shelves, the file cabinets are the perfect place for decorations and photo of the brilliant moment, unconsciously arousing certain memories. Whether it is to-be-approved file, conference material, or personal items, all items can be classified and well organized in our file cabinets. M Cabinet, your full-time assistant.