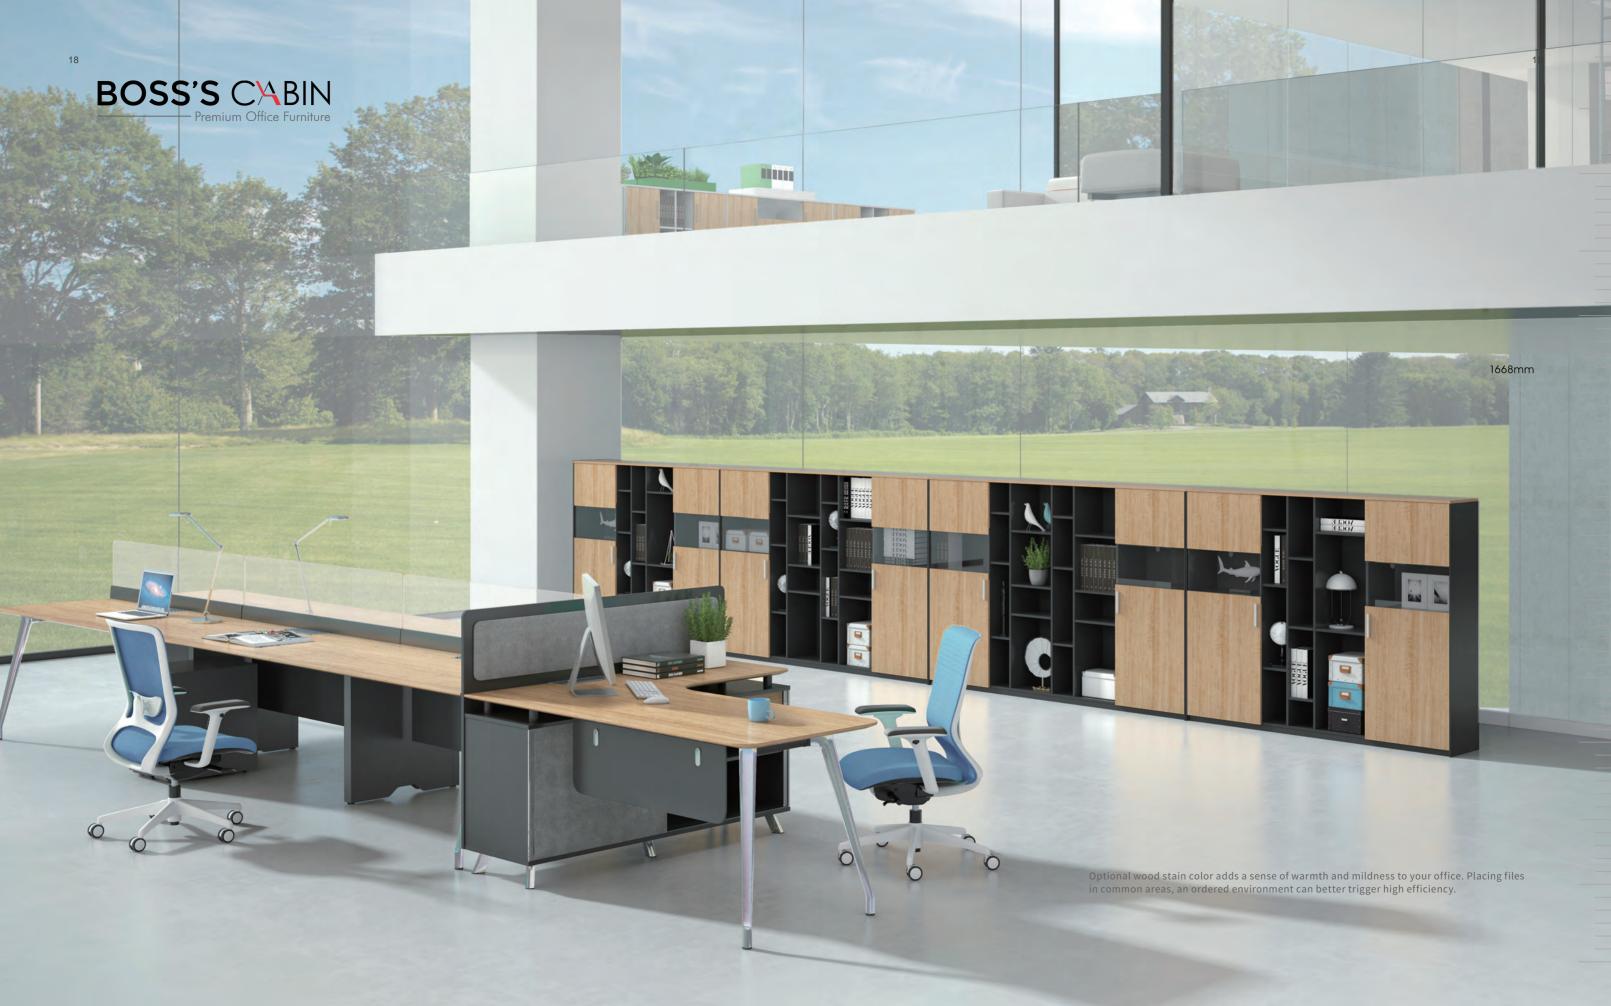

### Large storage Smart cabinet

The open section has a height of 1668mm and is designed with 12 mobile plates creating 16 separate grids for your free storage arrangement. Stylish grey glass door blended with wood grain pattern, adding more aesthetics to the space.

1668mm