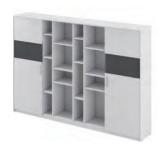

### Large storage Smart cabinet

The open section has a height of 1668mm and is designed with 12 mobile plates creating 16 separate grids for your free storage arrangement. Stylish grey glass door blended with wood grain pattern, adding more aesthetics to the space.

1668mm