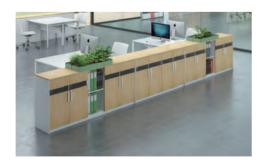

#### Newspaper Cabinet

Read a book to relax yourself and get some inspiration from stressful work. The 1202mm newspaper cabinet with 60mm high panel creates convenience and enhances office learning environment for keeping abreast of the trend.