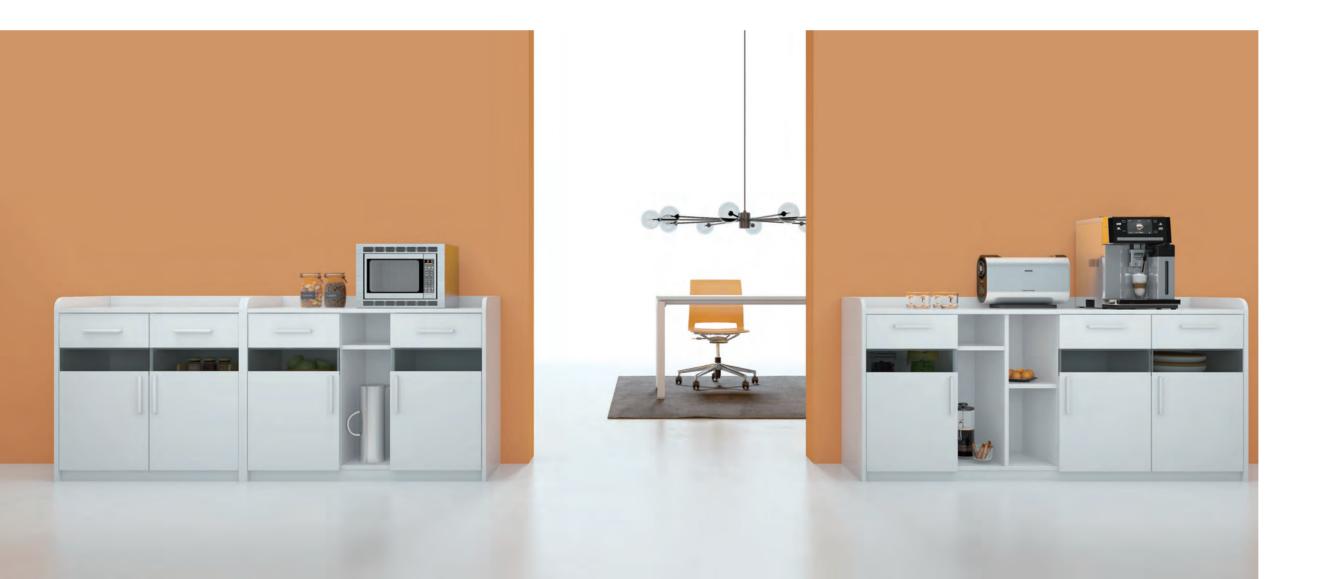

Refreshing Colors Enjoy Storage

Cabinet Family, One-Stop Solution to Your Needs

You cannot just sit in the office without an office desk, but an office cabinet is less necessary. However, the pursuit of staff well-being calls for well-organized storage, just like beautiful clothes need matching bags. File cabinet family comes in various types with multiple storage ways. With it, say goodbye to the cluttered office, no messy documents and no clothes here and there, just enjoy reading, tasting tea or free chat in clean and neat surroundings.

Various standard heights of cabinets can be used as a combiner or separator of office space. Our devotion to neatness and order endows our cabinets with extraordinary versatility.

#### Newspaper Cabinet

Read a book to relax yourself and get some inspiration from stressful work. The 1202mm newspaper cabinet with 60mm high panel creates convenience and enhances office learning environment for keeping abreast of the trend.

Imagine a workplace with all kinds of cabinets. Tea cabinet, file cabinet... Everything needed is ready.

With a height of 858mm and open/enclosed cubic storage space, this file cabinet decorated with grey glasses can be used as a partition of office space without blocking communication between colleagues.