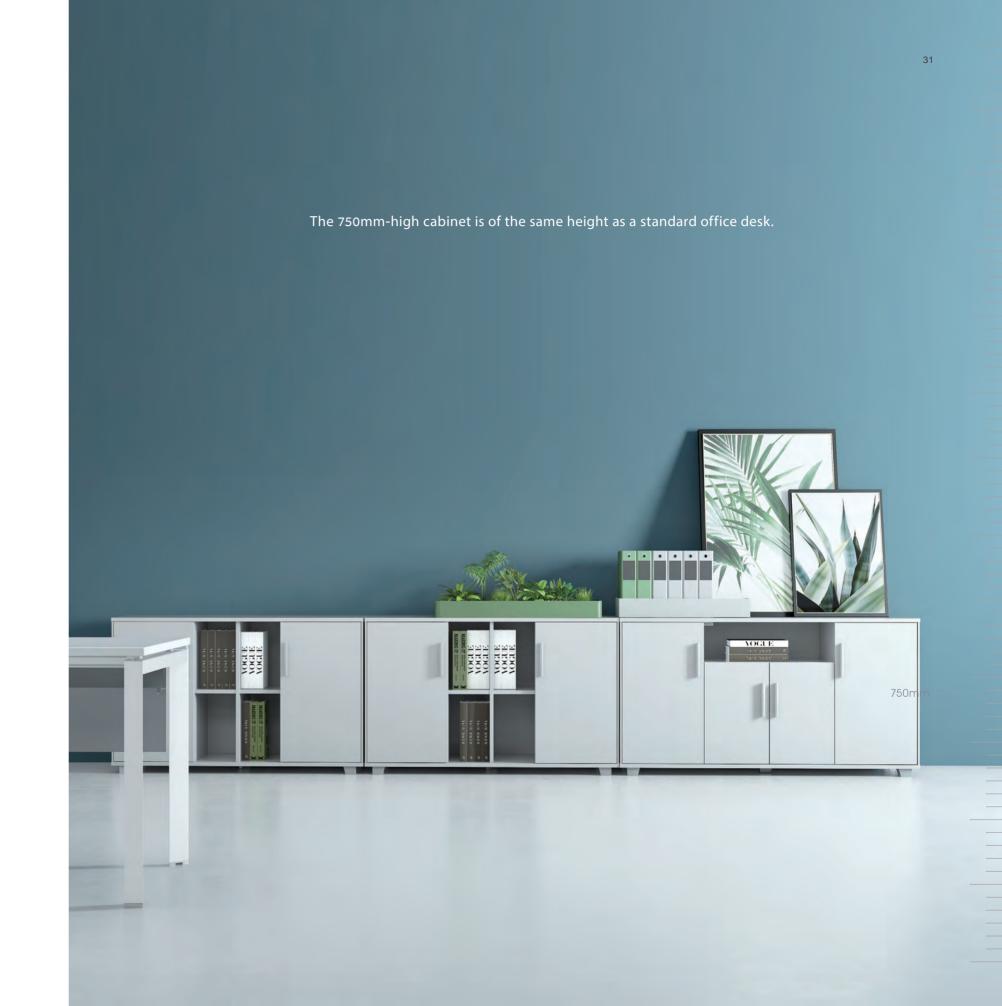

#### Well-organized, thoughtful like an assistant

1956mm

The file cabinets of 1956mm are suitable for the standard storey height, and designed with open-plan display shelves, the file cabinets are the perfect place for decorations and photo of the brilliant moment, unconsciously arousing certain memories. Whether it is to-be-approved file, conference material, or personal items, all items can be classified and well organized in our file cabinets. M Cabinet, your full-time assistant.