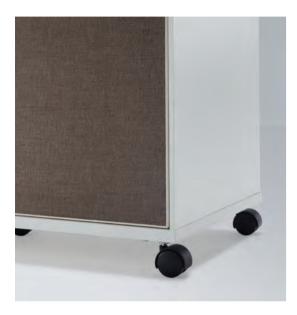

### Movable cabinet that is good to sit on

65mm soft cushion, could be moved left and right as needed; 5 omni-directional castors, make the cabinet flexible and steady; this cabinet is good to sit on when having a little chat or a quick meeting.