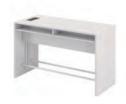

#### Well-organized, thoughtful like an assistant

1956mm

The file cabinets of 1956mm are suitable for the standard storey height, and designed with open-plan display shelves, the file cabinets are the perfect place for decorations and photo of the brilliant moment, unconsciously arousing certain memories. Whether it is to-be-approved file, conference material, or personal items, all items can be classified and well organized in our file cabinets. M Cabinet, your full-time assistant.

08 12 colors of upholstery, waiting to express your own style 1956mm nan-

With fine colored upholstery, the cabinet endows the space with mildness and gentleness. Free color collocations liven up the whole space effortlessly, and the infinite extended cabinet collocations cater to various space needs. The large storage space allows it to be shared by staffs without breaking its neatness and order.