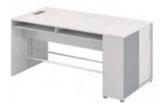

The 360mm-high double-sliding-door storage cabinet is divided evenly into 6 parts. Equipped with a GB standard three-plug socket outlet, it will ensure constant power supply for your negotiation.

Open the Door, for Greatness Lies in Capacity!
Open the cabinet door to be breezed by the cultural
ambience. Objects in the cabinet are well organized with
the cover of misty glass presenting as hazy moonlight.

Imagine a workplace with all kinds of cabinets. Tea cabinet, file cabinet... Everything needed is ready.

With a height of 858mm and open/enclosed cubic storage space, this file cabinet decorated with grey glasses can be used as a partition of office space without blocking communication between colleagues.