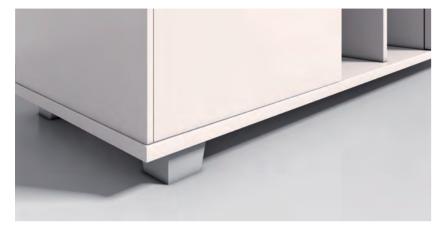

808mm

40mm height-adjustable tapered feet will guarantee the stability of the cabinet even when the ground is uneven.