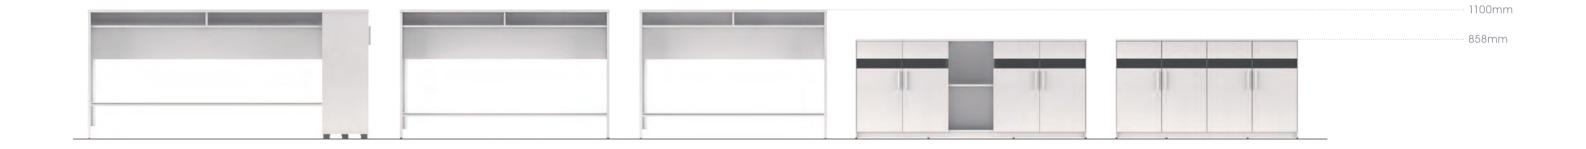

The 360mm-high double-sliding-door storage cabinet is divided evenly into 6 parts. Equipped with a GB standard three-plug socket outlet, it will ensure constant power supply for your negotiation.

Open the Door, for Greatness Lies in Capacity!
Open the cabinet door to be breezed by the cultural
ambience. Objects in the cabinet are well organized with
the cover of misty glass presenting as hazy moonlight.

Imagine a workplace with all kinds of cabinets. Tea cabinet, file cabinet... Everything needed is ready.

With a height of 858mm and open/enclosed cubic storage space, this file cabinet decorated with grey glasses can be used as a partition of office space without blocking communication between colleagues.