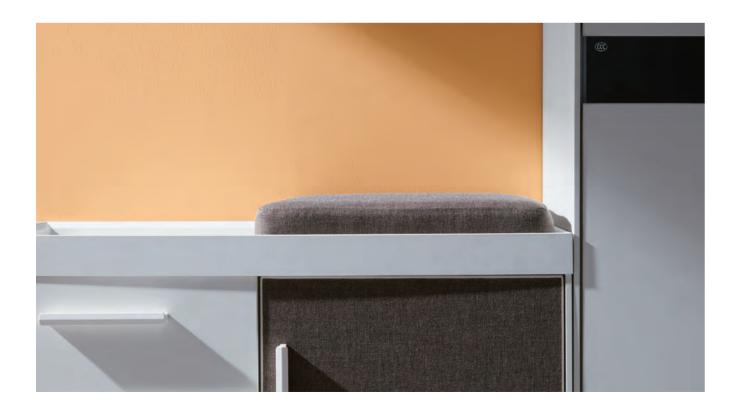

### Movable cabinet that is good to sit on

65mm soft cushion, could be moved left and right as needed; 5 omni-directional castors, make the cabinet flexible and steady; this cabinet is good to sit on when having a little chat or a quick meeting.

450mm

Meticulous techniques, a surprise in your office

The combination of wood and fabric gives it a soft touch. The seamless binding techniques make the drawers and doors the same outside and inside. The 796mm\*396mm tray is suitable for storage and growing plants, making your office as sweet as your home.