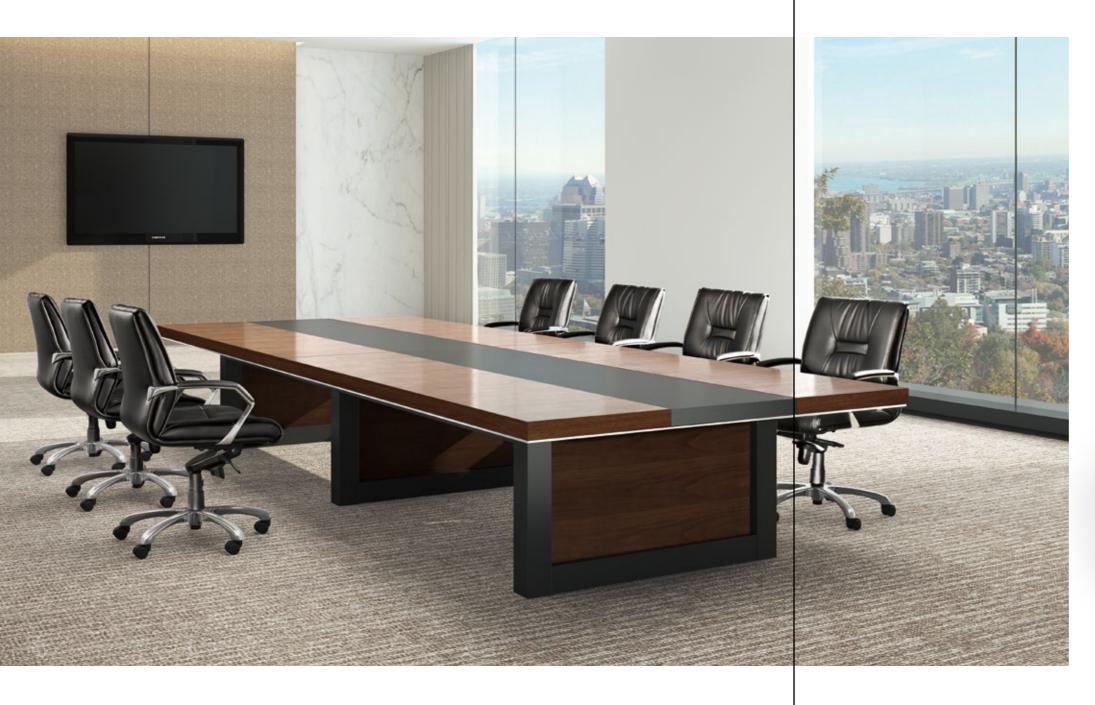

EF78 Conference Desk

Breakthrough traditional desk feet design, black painting and walnut solid wood, comes out special, unique meeting table feet.

Continuing upright style, matched with black microfber leather in the middle of the table, creates steady, calm conference space.

# EF78 conference desk

The perfect presentation of wainut and leather, upright and bold style, brings totally new visual experience to meeting space.