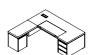

# EF21 small sized executive desk

Size cabinet classified and storage, without the coors and easy for pick.

Movable side cabinet, different configuration size all for your choice.

Cabinet decorating light bar

Personal changing space