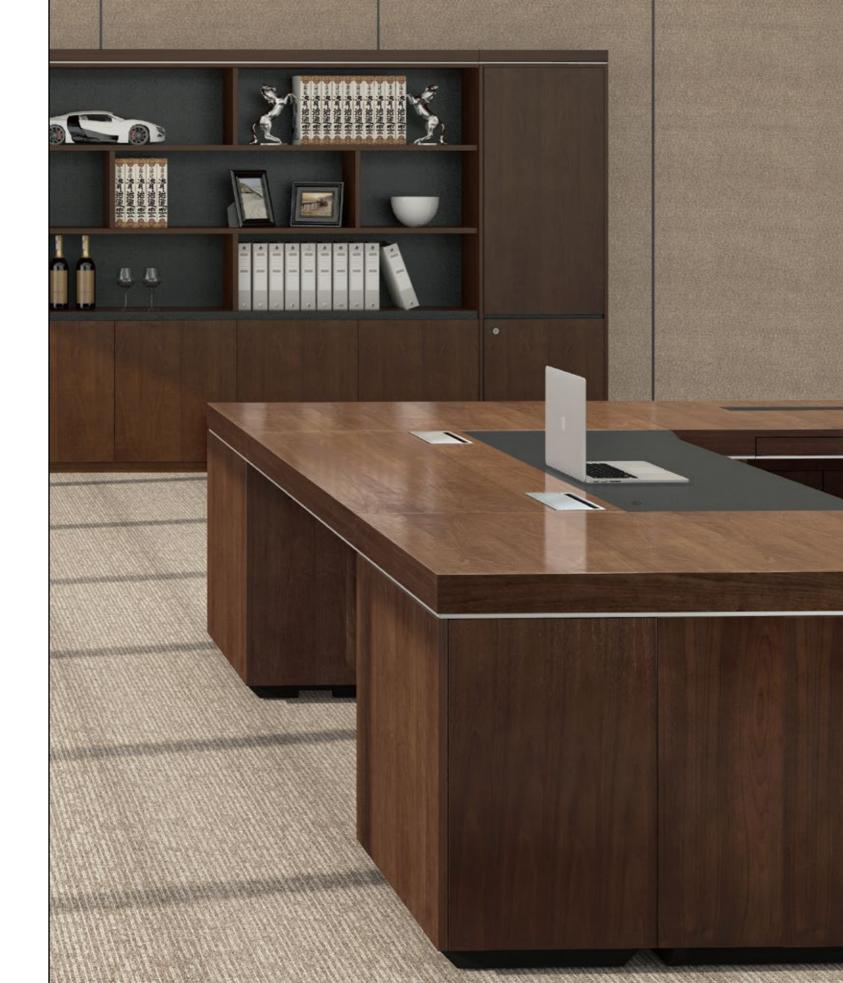

# EF98 file cabinet Gathering shows elite taste

Equation and symmetry design. Golden ratio region segmentation, easy for take. Lasting the Chinese ancient frame, the whole file cabinet simple and bold, combines the function of storage and show together.