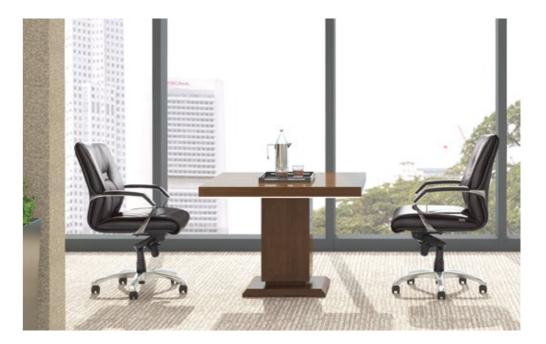

### EF70 conference desk

Can be used for 2 to 4 person meeting area, providing a comfortable meeting space, meet the requirement.

EF11 Coffee Table

The storage space under the coffee table, could be placed tea set and magazines and so on.

Continuing decorative shining lace and upright frame design, negotiation space combines with other spaces.