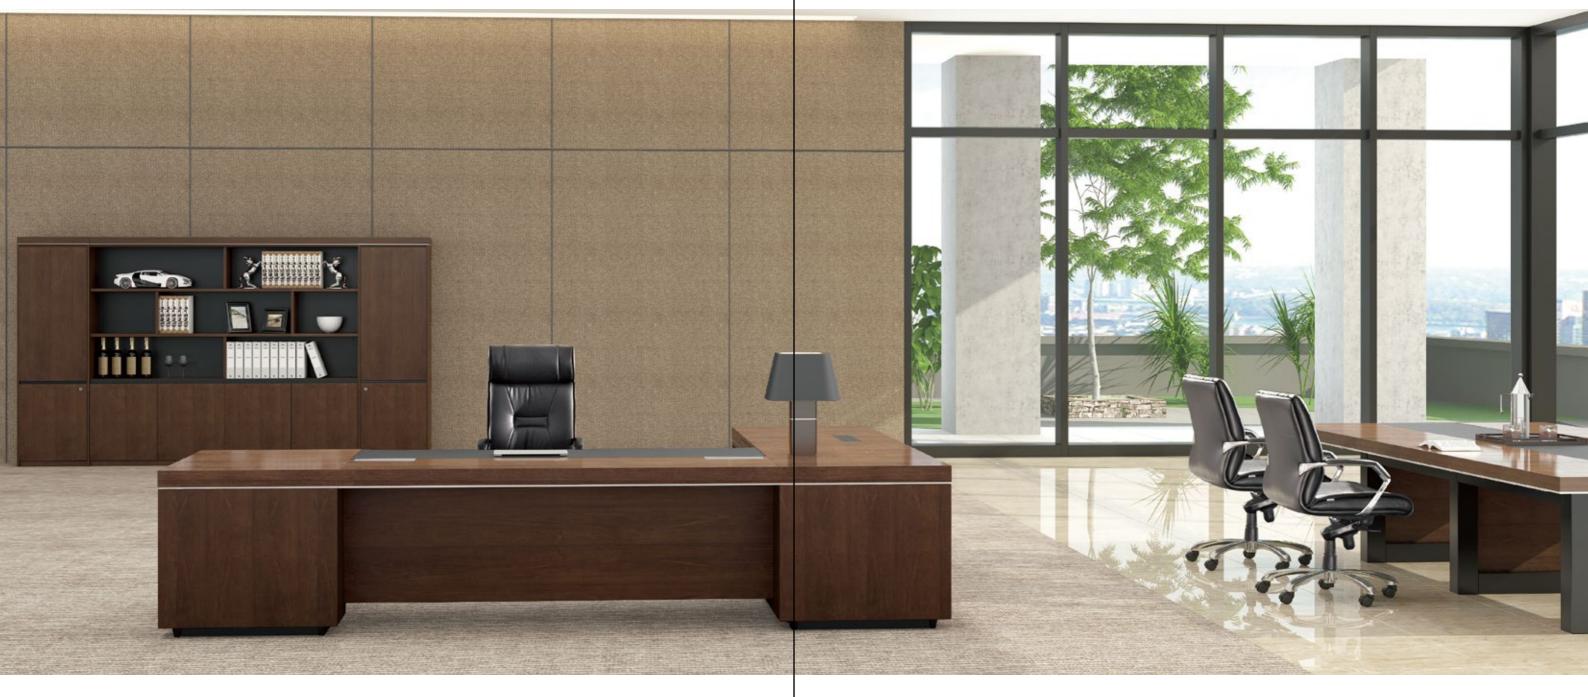

## EF88 executive desk Plan your elite business space

Executive desk and main side stage adopts the same plane design, both could be used in office and turned easily.

From walnut solid wood material to style, we design elaborately and shaped the office space highlighting the elite taste.

Modesty panel with leather faced

Pedal reclining ergonomic design

Wireless charging

## EF88 executive desk Al-dimensional comfortable experience

Main side stage all adopts big kneehole space design, which brings comfortable stting experience Side stage concealing lifting screen,not only offers daily work support and not influences the integral aesthetics.