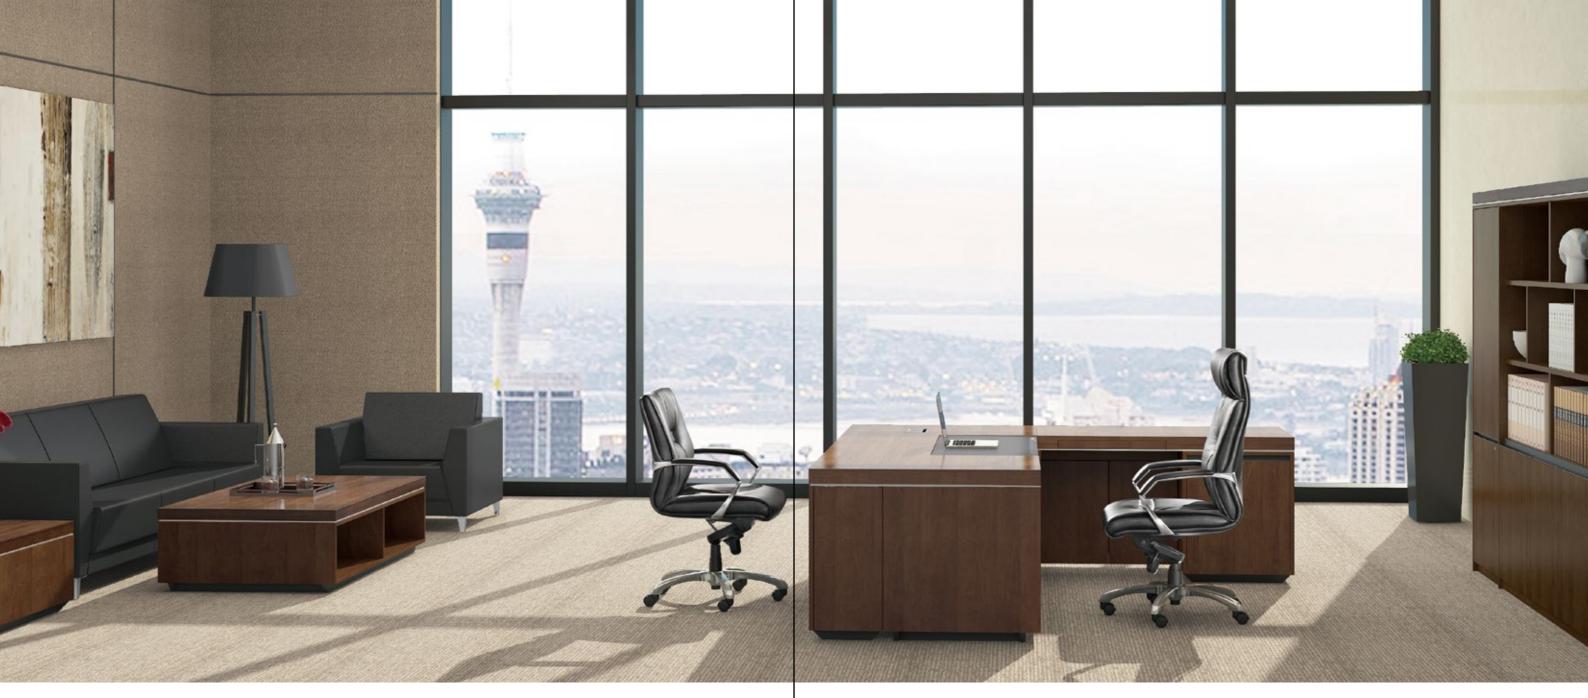

## EF88 executive desk Plan your elite business space

Executive desk and main side stage adopts the same plane design, both could be used in office and turned easily.

From walnut solid wood material to style, we design elaborately and shaped the office space highlighting the elite taste.

## EF88 executive desk Al-dimensional comfortable experience

Main side stage all adopts big kneehole space design, which brings comfortable stting experience Side stage concealing lifting screen,not only offers daily work support and not influences the integral aesthetics.