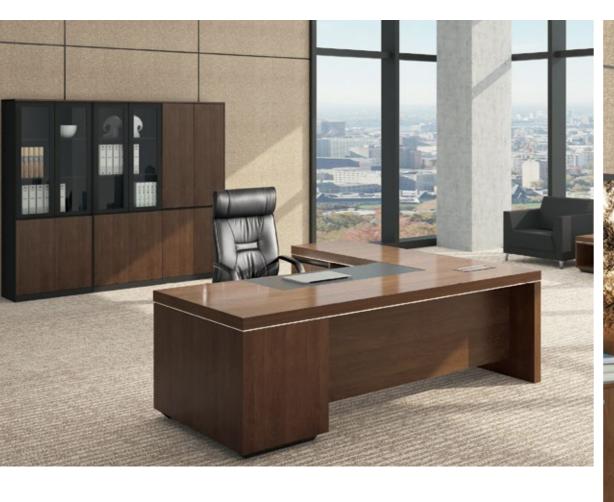

EF87 middle sized execulive desk Integrative business office experience

Executive desk design, not only work alone and also could receive visitors.

Negotiate area brings out the best and demonstrates the elite manner.

EF86 middle sized execulive

Different allocations, size gives more business space experience forelites.