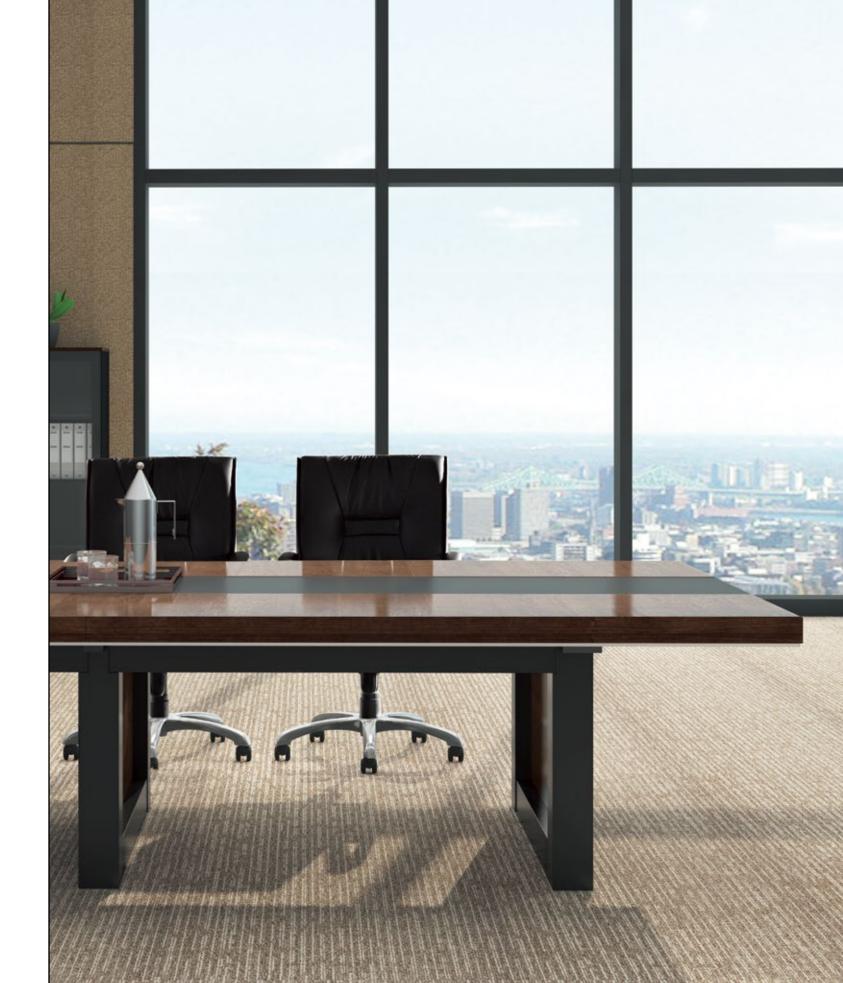

EF78 Conference Desk

Breakthrough traditional desk feet design, black painting and walnut solid wood, comes out special, unique meeting table feet.

Continuing upright style, matched with black microfber leather in the middle of the table, creates steady, calm conference space.

# EF78 conference desk

The perfect presentation of wainut and leather, upright and bold style, brings totally new visual experience to meeting space.