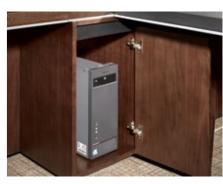

## EF88 executive desk Al-dimensional comfortable experience

Main side stage all adopts big kneehole space design, which brings comfortable stting experience Side stage concealing lifting screen,not only offers daily work support and not influences the integral aesthetics.