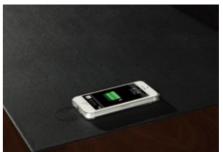

Modesty panel with leather faced

Pedal reclining ergonomic design

Wireless charging