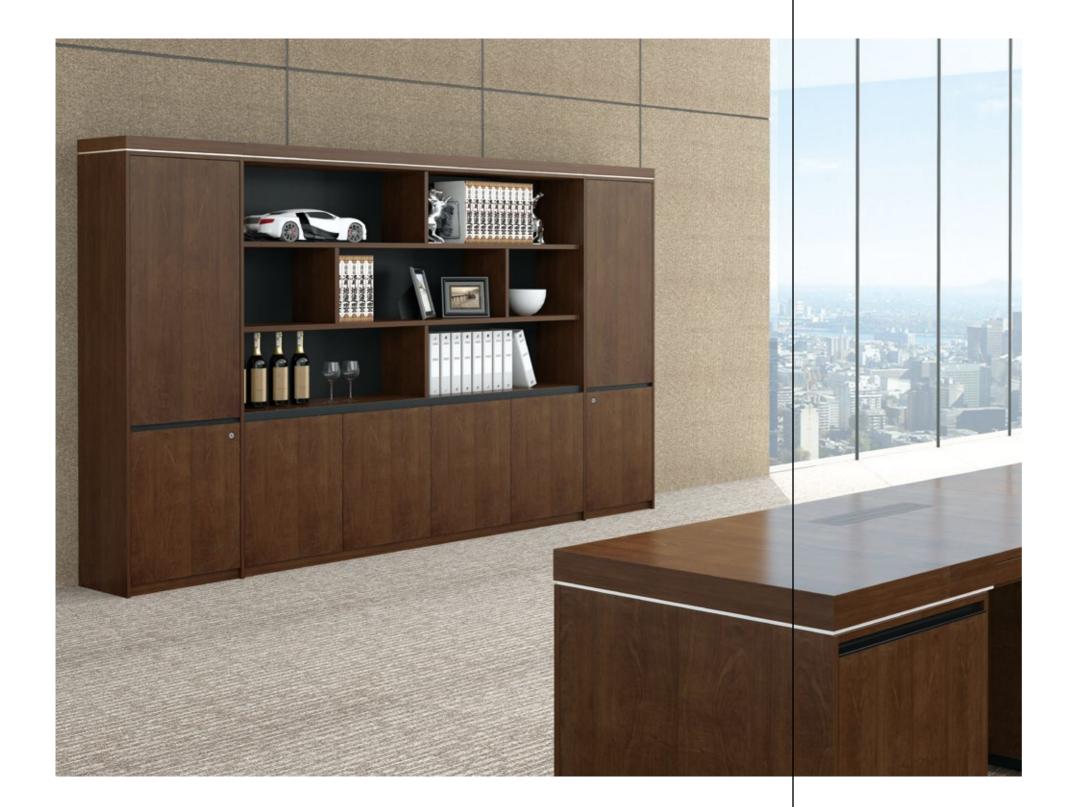

# EF98 file cabinet Gathering shows elite taste

Equation and symmetry design. Golden ratio region segmentation, easy for take. Lasting the Chinese ancient frame, the whole file cabinet simple and bold, combines the function of storage and show together.

#### Cabinet

W3556\*D396\*H2000

W2796\*D396\*H2000