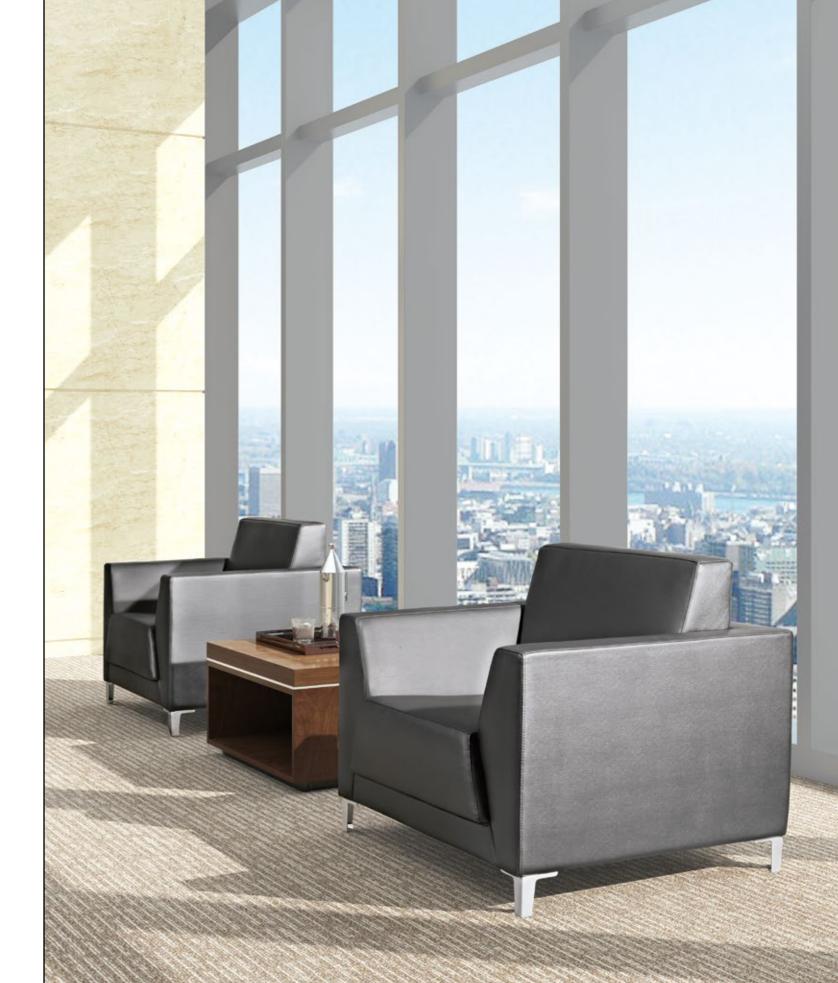

### EF70 conference desk

Can be used for 2 to 4 person meeting area, providing a comfortable meeting space, meet the requirement.

EF11 Coffee Table

The storage space under the coffee table, could be placed tea set and magazines and so on.

Continuing decorative shining lace and upright frame design, negotiation space combines with other spaces.