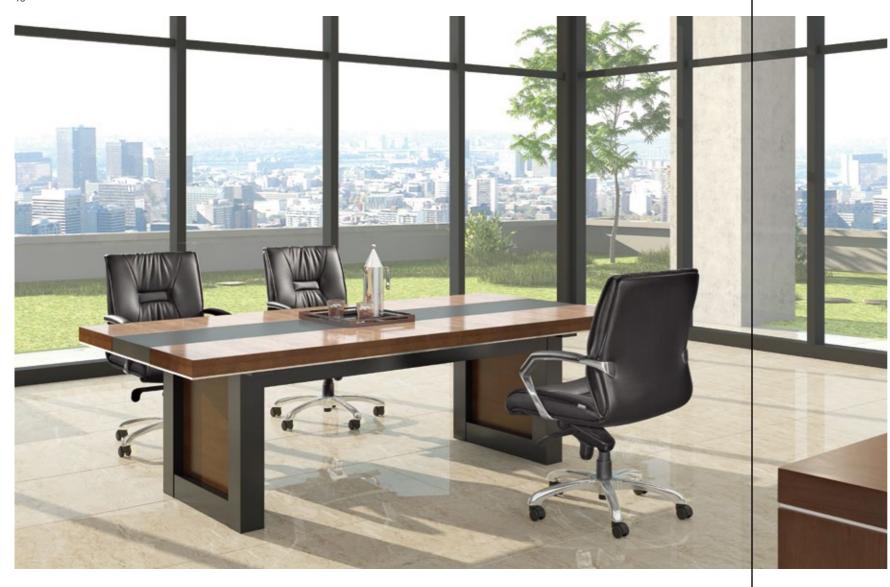

### EF70 conference desk

Can be used for 2 to 4 person meeting area, providing a comfortable meeting space, meet the requirement.

EF11 Coffee Table

The storage space under the coffee table, could be placed tea set and magazines and so on.