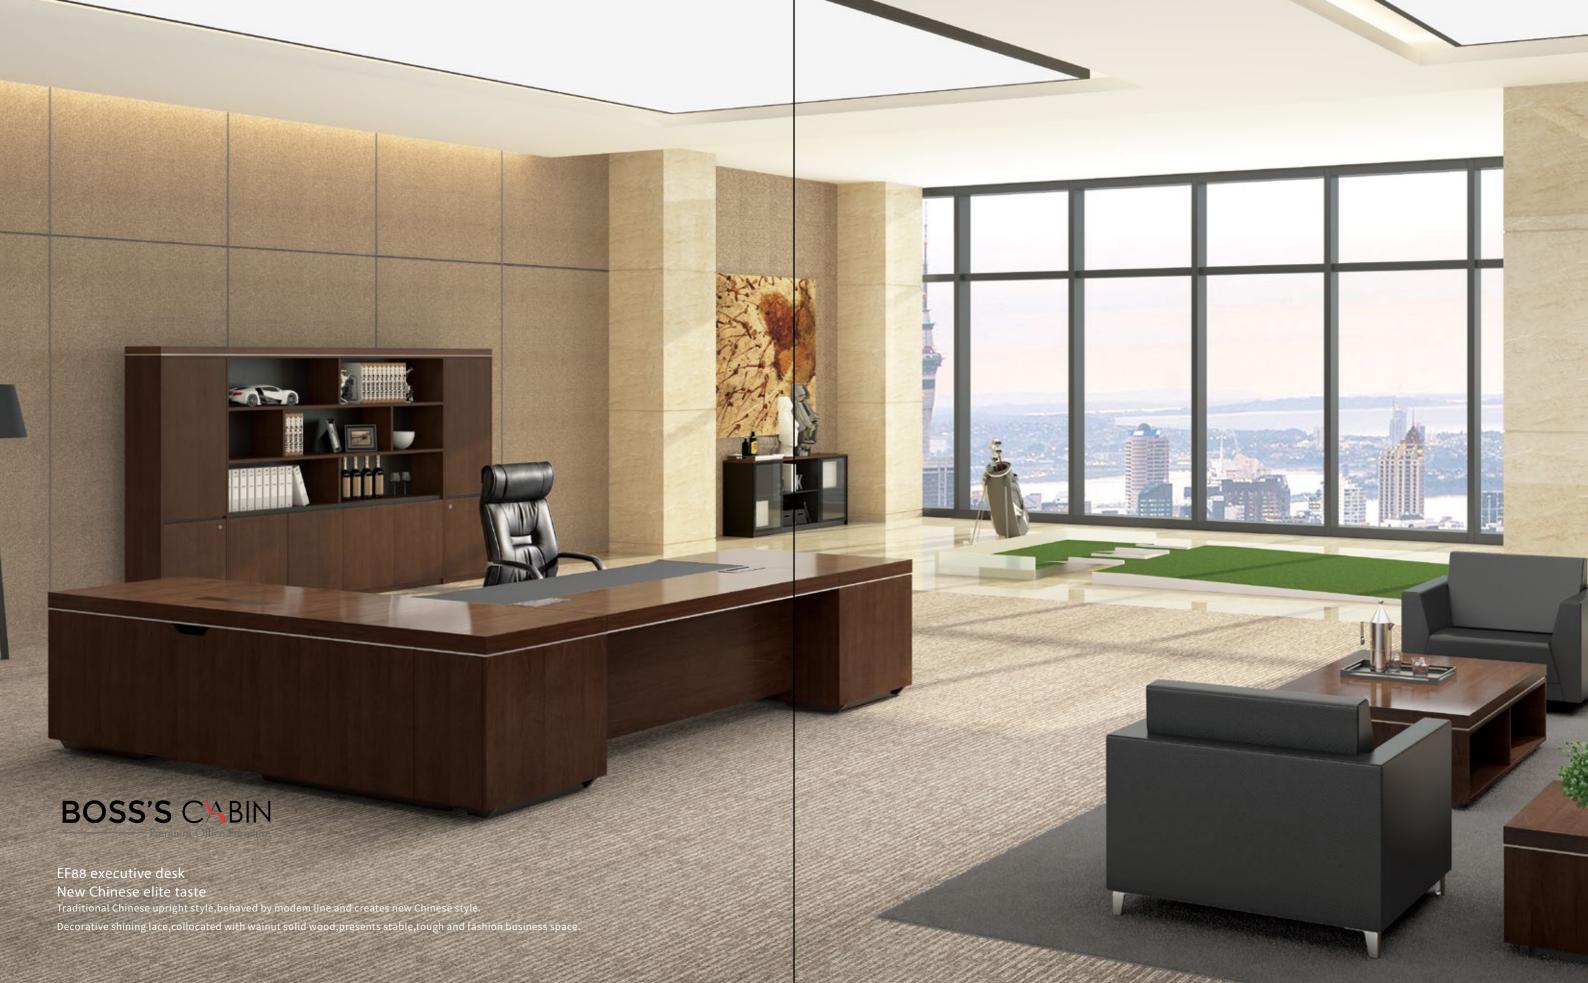

## EF88 executive desk Plan your elite business space

Executive desk and main side stage adopts the same plane design, both could be used in office and turned easily.

From walnut solid wood material to style, we design elaborately and shaped the office space highlighting the elite taste.

Modesty panel with leather faced

Pedal reclining ergonomic design

Wireless charging

## EF88 executive desk Al-dimensional comfortable experience

Main side stage all adopts big kneehole space design, which brings comfortable stting experience Side stage concealing lifting screen,not only offers daily work support and not influences the integral aesthetics.