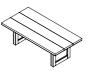

### EF70 conference desk

Can be used for 2 to 4 person meeting area, providing a comfortable meeting space, meet the requirement.

EF11 Coffee Table

The storage space under the coffee table, could be placed tea set and magazines and so on.