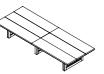

EF78 Conference Desk

Breakthrough traditional desk feet design, black painting and walnut solid wood, comes out special, unique meeting table feet.

Continuing upright style, matched with black microfber leather in the middle of the table, creates steady, calm conference space.

# EF78 conference desk

The perfect presentation of wainut and leather, upright and bold style, brings totally new visual experience to meeting space.

# EF78 small-size conference desk

We offers different allocation choice, small conference desk brings team discussion space.