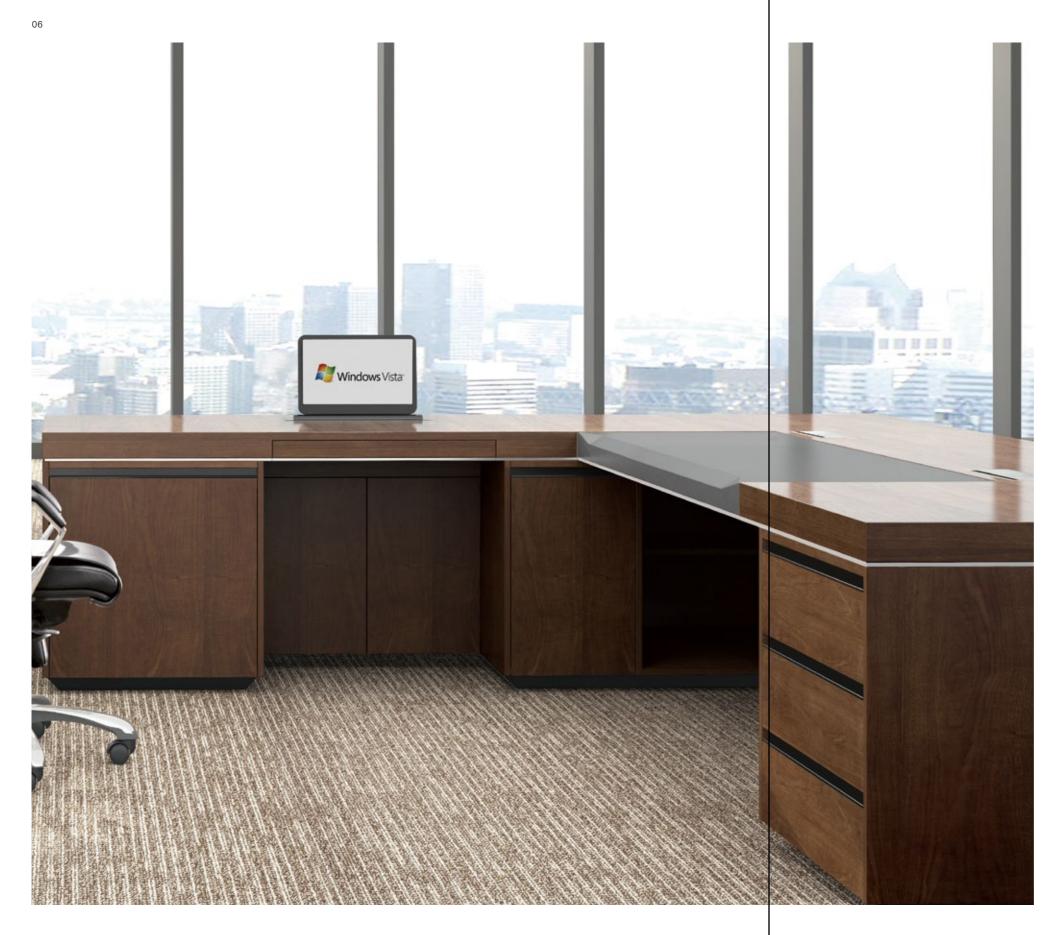

## EF88 executive desk Al-dimensional comfortable experience

Main side stage all adopts big kneehole space design, which brings comfortable stting experience Side stage concealing lifting screen,not only offers daily work support and not influences the integral aesthetics.