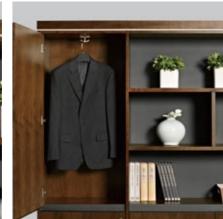

Personal changing space

# EF98 file cabinet Gathering shows elite taste

Equation and symmetry design. Golden ratio region segmentation, easy for take. Lasting the Chinese ancient frame, the whole file cabinet simple and bold, combines the function of storage and show together.