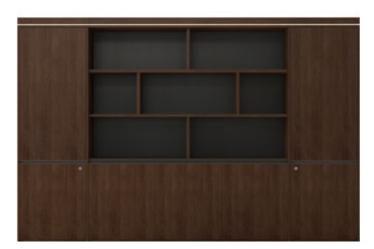

# EF98 file cabinet Gathering shows elite taste

Equation and symmetry design. Golden ratio region segmentation, easy for take. Lasting the Chinese ancient frame, the whole file cabinet simple and bold, combines the function of storage and show together.