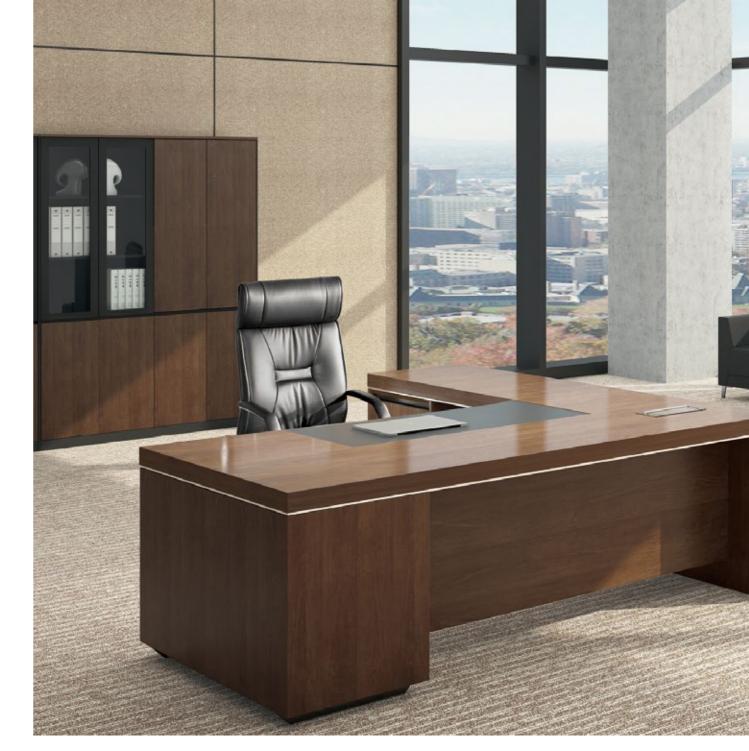

## EF88 executive desk Plan your elite business space

Executive desk and main side stage adopts the same plane design, both could be used in office and turned easily.

From walnut solid wood material to style, we design elaborately and shaped the office space highlighting the elite taste.

Modesty panel with leather faced

Pedal reclining ergonomic design

Wireless charging

## EF88 executive desk Al-dimensional comfortable experience

Main side stage all adopts big kneehole space design, which brings comfortable stting experience Side stage concealing lifting screen,not only offers daily work support and not influences the integral aesthetics.