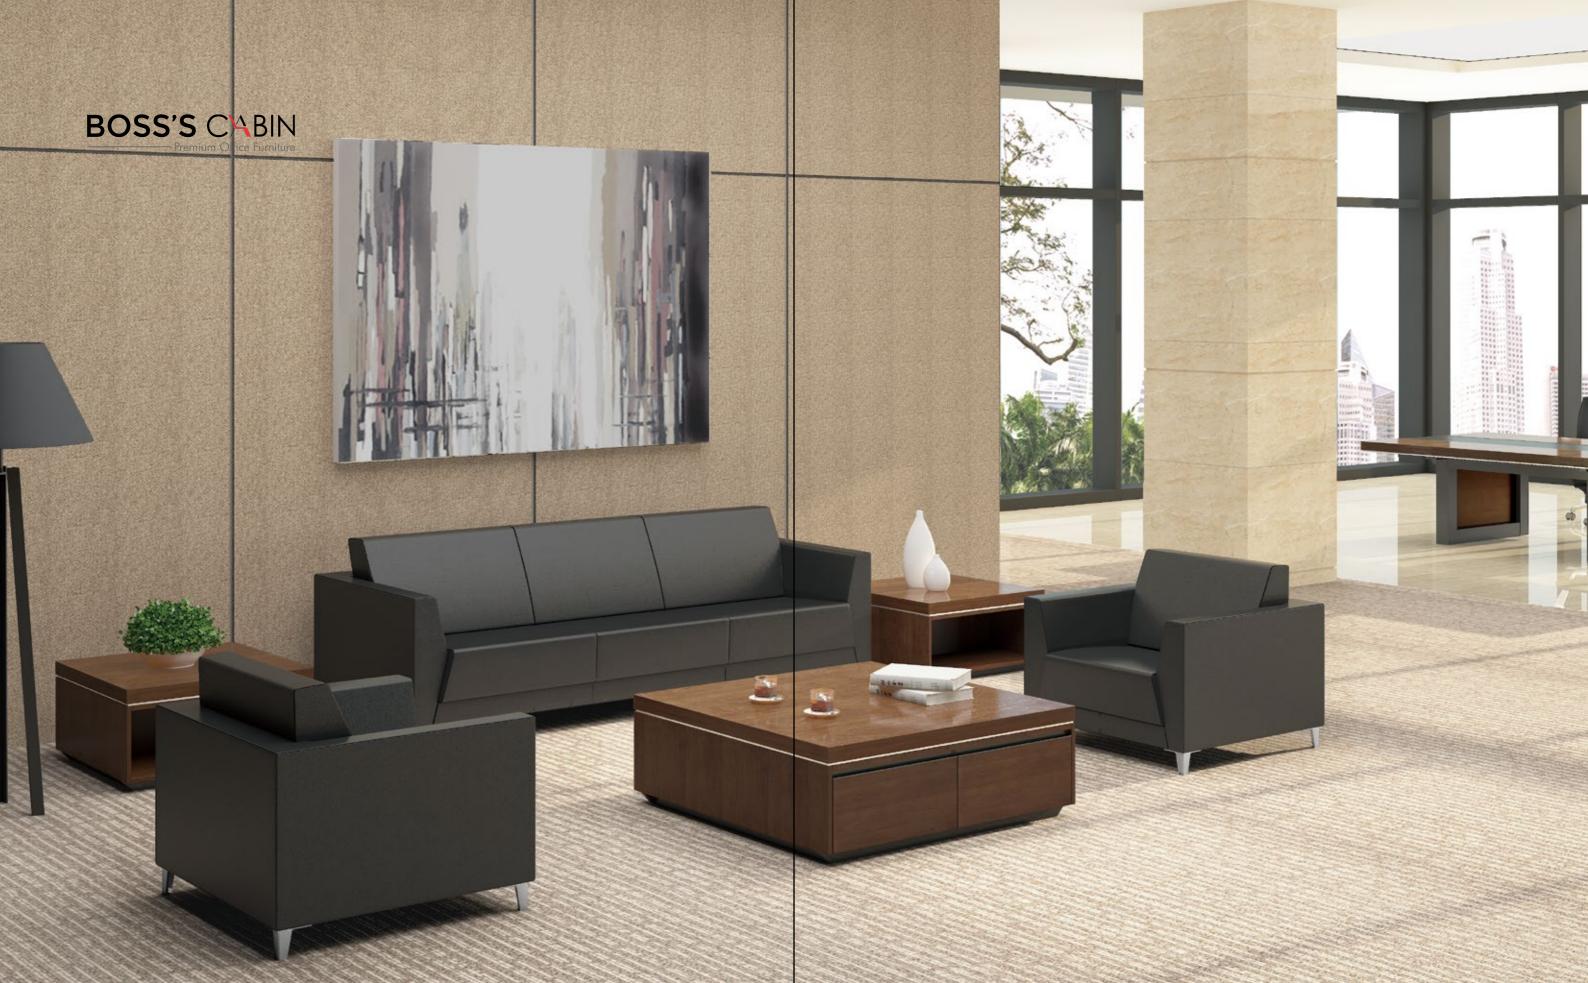

### EF70 conference desk

Can be used for 2 to 4 person meeting area, providing a comfortable meeting space, meet the requirement.

EF11 Coffee Table

The storage space under the coffee table, could be placed tea set and magazines and so on.

Continuing decorative shining lace and upright frame design, negotiation space combines with other spaces.