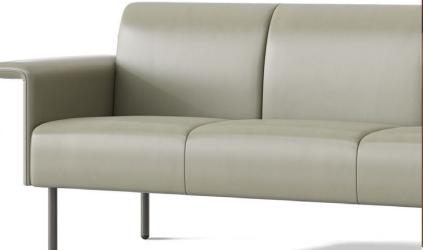

Color merged with texture in an artistic space.

Immerse yourself in reading and feel the flow of inspiration. The Blossom, with a 180mm-wide spacious armrest surface, is supportive for books and comfortable gestures. The soft afternoon sun cast on the books, letting using immersed in concentrated reading time.

### **Six Armrests Overview**

SF67 Blossom

SF68 Lyric

SF69 Moon-nap

SF70 Elegance

A variety of armrests for different scenarios and same comfort.

SF71 Courtesy