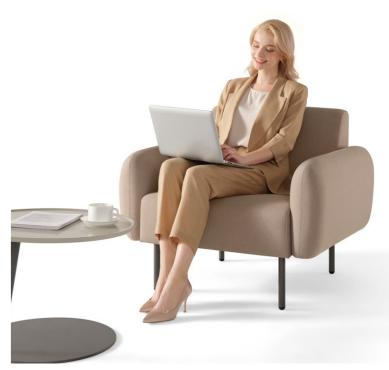

### Sitting-lying Supportive, An Elegant Silhouette

F5 sofa impresses you with superior comfortable sitting experience while leaning or lying down can further releases your body pressure; F5 sofa has graceful appearance and humanized specification, so that sitting and lying can be comfortably supported. The whole F5 collection is characterized by line aesthetics, so that users can enjoy an artistic and stylish atmosphere created.

Curves are the perfect fusion of artistic sense and emotion. The Elegance and the Courtesy , combined with straight lines and curves, are perfect interpretations of rigid and flexible space aesthetics.