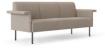

### Inject Energy into Every Communication.

With the strength and simplicity of the straight line, SF68 injects new vitality into the space. It is equipped with 55mm ultra-thin armrest, straight lines highlight strength and vitality, empowering communication, cooperation and negotiation.

Color merged with texture in an artistic space.

Immerse yourself in reading and feel the flow of inspiration. The Blossom, with a 180mm-wide spacious armrest surface, is supportive for books and comfortable gestures. The soft afternoon sun cast on the books, letting using immersed in concentrated reading time.