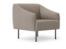

# ROUNDIT CURE

Curved surfaces give you a sense of healing and warmth. The full shape of the Puffs and the Moon-nap creates an ideal leisure space in which the user can be freed from fatigue and anxiety when sitting down on the sofa.

### Design from An Ergonomic Perspective

The Moon-nap is designed with a 30° armrest angle to fit the cervical spine perfectly. The humanized design, in which function and art aesthetics blend with each other, creates a relaxing leisure harbor.

### Enjoy A Relaxing Experience Like Home.

F5 sofa is the ornament of dull space. It can fit in common spaces for reception and other social salon activities. The armrest of the Puffs is filled with 20mm thick sponge, comfortable like a pillow, providing users with the comfort and relaxation of home.