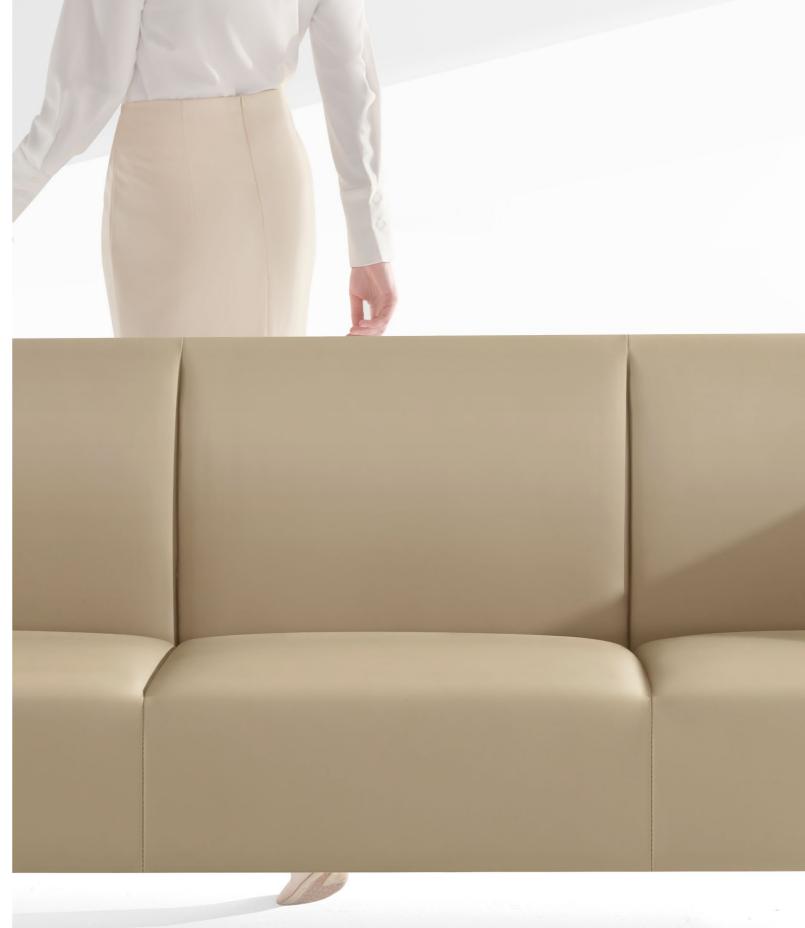

### Sitting-lying Supportive, An Elegant Silhouette

F5 sofa impresses you with superior comfortable sitting experience while leaning or lying down can further releases your body pressure; F5 sofa has graceful appearance and humanized specification, so that sitting and lying can be comfortably supported. The whole F5 collection is characterized by line aesthetics, so that users can enjoy an artistic and stylish atmosphere created.

Curves are the perfect fusion of artistic sense and emotion. The Elegance and the Courtesy , combined with straight lines and curves, are perfect interpretations of rigid and flexible space aesthetics.