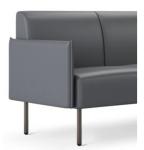

### Enjoy A Relaxing Experience Like Home.

F5 sofa is the ornament of dull space. It can fit in common spaces for reception and other social salon activities. The armrest of the Puffs is filled with 20mm thick sponge, comfortable like a pillow, providing users with the comfort and relaxation of home.

### **Six Armrests Overview**

SF67 Blossom

SF68 Lyric

SF69 Moon-nap

SF70 Elegance

A variety of armrests for different scenarios and same comfort.

SF71 Courtesy