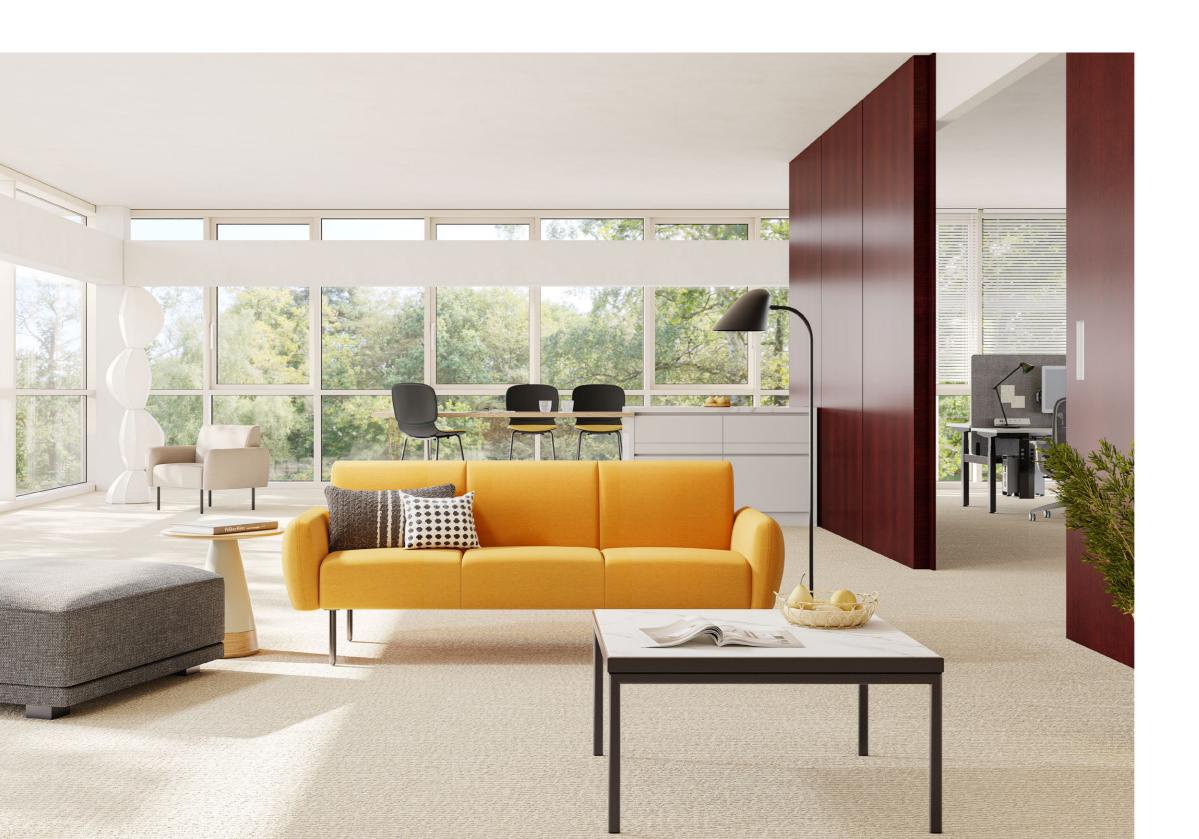

### Inject Energy into Every Communication.

With the strength and simplicity of the straight line, SF68 injects new vitality into the space. It is equipped with 55mm ultra-thin armrest, straight lines highlight strength and vitality, empowering communication, cooperation and negotiation.