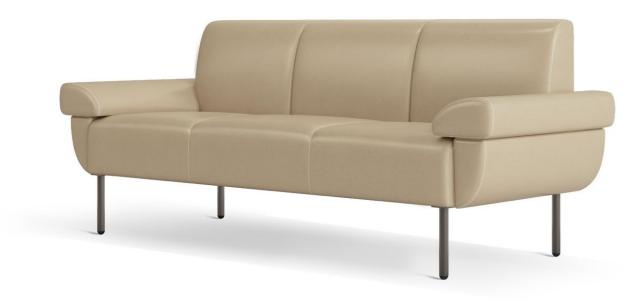

### Inject Energy into Every Communication.

With the strength and simplicity of the straight line, SF68 injects new vitality into the space. It is equipped with 55mm ultra-thin armrest, straight lines highlight strength and vitality, empowering communication, cooperation and negotiation.