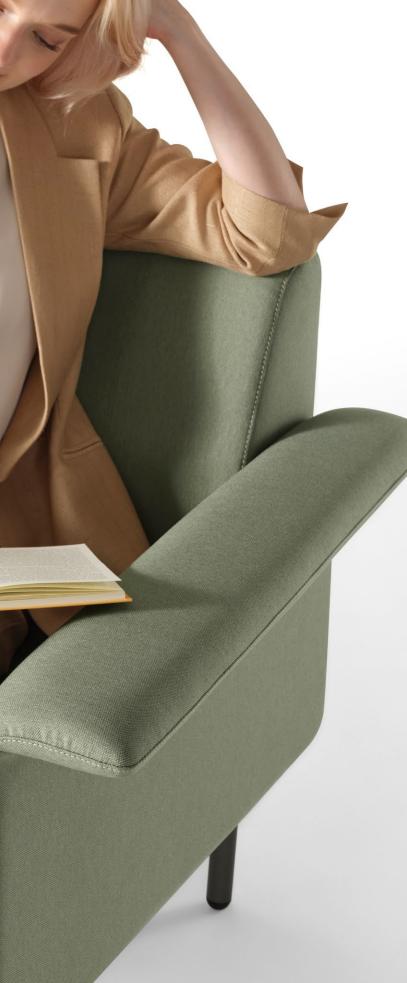

Color merged with texture in an artistic space.

Immerse yourself in reading and feel the flow of inspiration. The Blossom, with a 180mm-wide spacious armrest surface, is supportive for books and comfortable gestures. The soft afternoon sun cast on the books, letting using immersed in concentrated reading time.