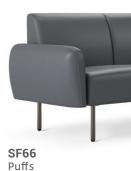

### Enjoy A Relaxing Experience Like Home.

F5 sofa is the ornament of dull space. It can fit in common spaces for reception and other social salon activities. The armrest of the Puffs is filled with 20mm thick sponge, comfortable like a pillow, providing users with the comfort and relaxation of home.

### **Six Armrests Overview**

SF67 Blossom

SF68 Lyric

SF69 Moon-nap

SF70 Elegance

A variety of armrests for different scenarios and same comfort.

SF71 Courtesy