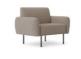

# ROUNDIT CURE

Curved surfaces give you a sense of healing and warmth. The full shape of the Puffs and the Moon-nap creates an ideal leisure space in which the user can be freed from fatigue and anxiety when sitting down on the sofa.

### Enjoy A Relaxing Experience Like Home.

F5 sofa is the ornament of dull space. It can fit in common spaces for reception and other social salon activities. The armrest of the Puffs is filled with 20mm thick sponge, comfortable like a pillow, providing users with the comfort and relaxation of home.