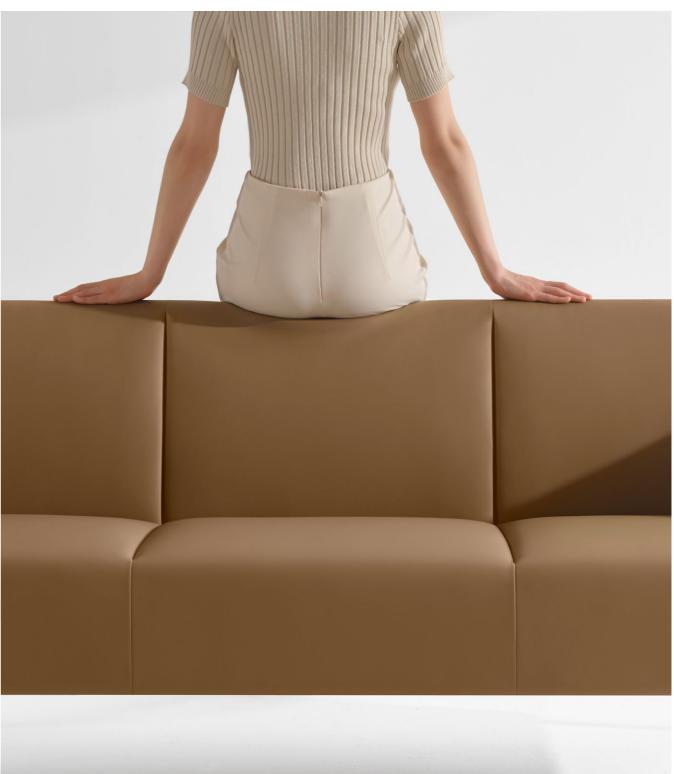

### Elegant and light.

Foot fiber elegant, highlight the charm of white design, visual more transparent; 220mm height, sweeping machine unimpeded, easy to clean.