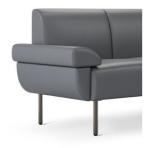

### Freeze the elegance of each stay.

Public waiting Spaces represent the first impression of a company. The Elegance sofa, with a covered profile and soft curve, brings a clear visual effect. It has become an ideal solution for waiting space, and visitors can feel the elegant temperament of space during a short stay.

### Elegant and light.

Foot fiber elegant, highlight the charm of white design, visual more transparent; 220mm height, sweeping machine unimpeded, easy to clean.