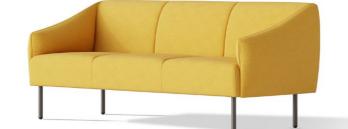

### LINE POVER

Line is the code of art and a perfect interpretation of personality. The Lyric and the Blossom are featured by straight lines, clean and powerful, forming a decisive and direct visual sense and creating a minimalist, creative and efficient space.

### Inject Energy into Every Communication.

With the strength and simplicity of the straight line, SF68 injects new vitality into the space. It is equipped with 55mm ultra-thin armrest, straight lines highlight strength and vitality, empowering communication, cooperation and negotiation.