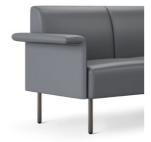

### Enjoy A Relaxing Experience Like Home.

F5 sofa is the ornament of dull space. It can fit in common spaces for reception and other social salon activities. The armrest of the Puffs is filled with 20mm thick sponge, comfortable like a pillow, providing users with the comfort and relaxation of home.

### **Six Armrests Overview**

SF67 Blossom

SF68 Lyric

SF69 Moon-nap

SF70 Elegance

A variety of armrests for different scenarios and same comfort.

SF71 Courtesy