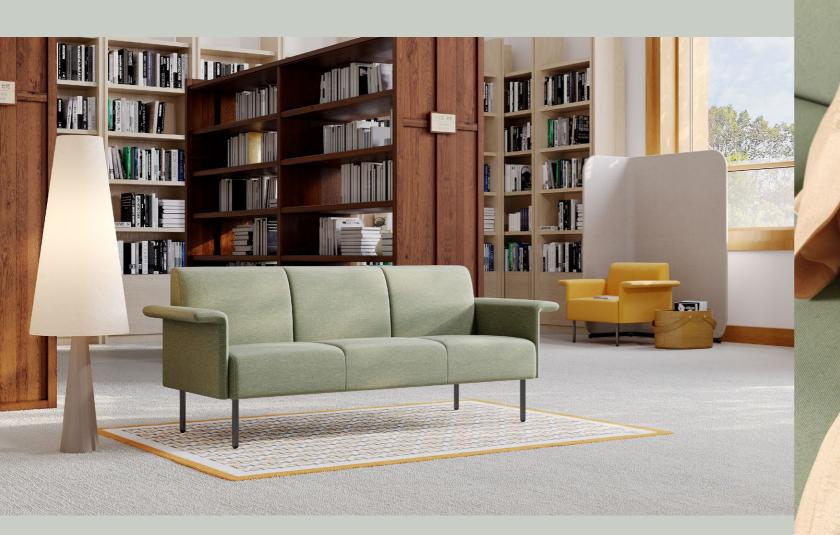

### Freeze the elegance of each stay.

Public waiting Spaces represent the first impression of a company. The Elegance sofa, with a covered profile and soft curve, brings a clear visual effect. It has become an ideal solution for waiting space, and visitors can feel the elegant temperament of space during a short stay.

### Elegant and light.

Foot fiber elegant, highlight the charm of white design, visual more transparent; 220mm height, sweeping machine unimpeded, easy to clean.