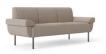

# ROUNDIT CURE

Curved surfaces give you a sense of healing and warmth. The full shape of the Puffs and the Moon-nap creates an ideal leisure space in which the user can be freed from fatigue and anxiety when sitting down on the sofa.

### Enjoy A Relaxing Experience Like Home.

F5 sofa is the ornament of dull space. It can fit in common spaces for reception and other social salon activities. The armrest of the Puffs is filled with 20mm thick sponge, comfortable like a pillow, providing users with the comfort and relaxation of home.