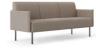

### Inject Energy into Every Communication.

With the strength and simplicity of the straight line, SF68 injects new vitality into the space. It is equipped with 55mm ultra-thin armrest, straight lines highlight strength and vitality, empowering communication, cooperation and negotiation.

Color merged with texture in an artistic space.

Immerse yourself in reading and feel the flow of inspiration. The Blossom, with a 180mm-wide spacious armrest surface, is supportive for books and comfortable gestures. The soft afternoon sun cast on the books, letting using immersed in concentrated reading time.