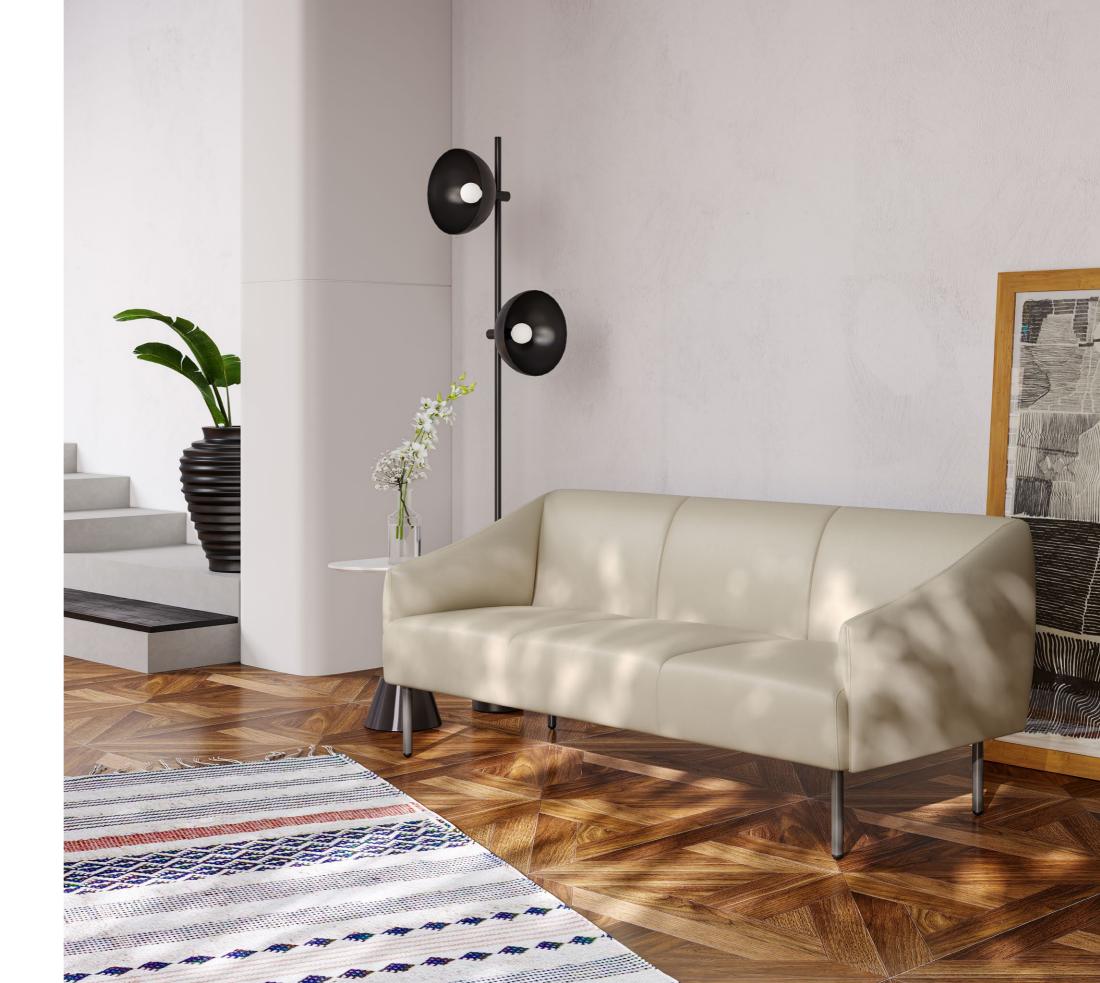

### Sitting-lying Supportive, An Elegant Silhouette

F5 sofa impresses you with superior comfortable sitting experience while leaning or lying down can further releases your body pressure; F5 sofa has graceful appearance and humanized specification, so that sitting and lying can be comfortably supported. The whole F5 collection is characterized by line aesthetics, so that users can enjoy an artistic and stylish atmosphere created.

Curves are the perfect fusion of artistic sense and emotion. The Elegance and the Courtesy , combined with straight lines and curves, are perfect interpretations of rigid and flexible space aesthetics.

### Freeze the elegance of each stay.

Public waiting Spaces represent the first impression of a company. The Elegance sofa, with a covered profile and soft curve, brings a clear visual effect. It has become an ideal solution for waiting space, and visitors can feel the elegant temperament of space during a short stay.