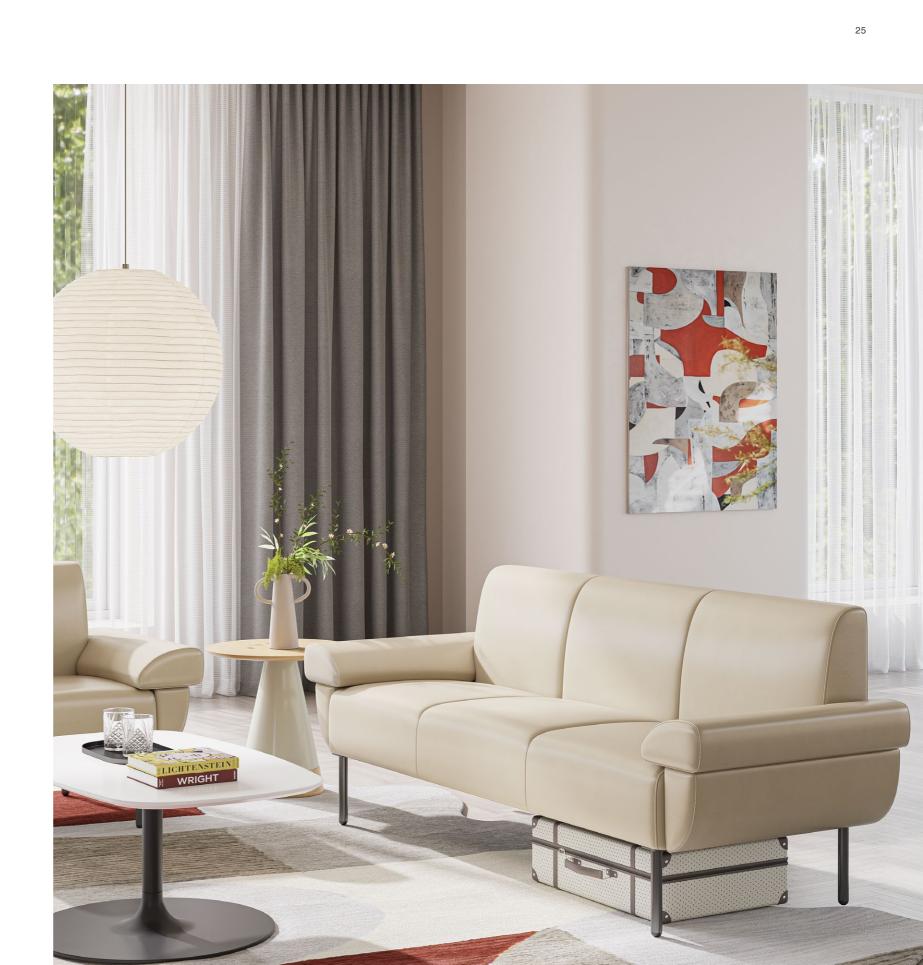

### Enjoy A Relaxing Experience Like Home.

F5 sofa is the ornament of dull space. It can fit in common spaces for reception and other social salon activities. The armrest of the Puffs is filled with 20mm thick sponge, comfortable like a pillow, providing users with the comfort and relaxation of home.