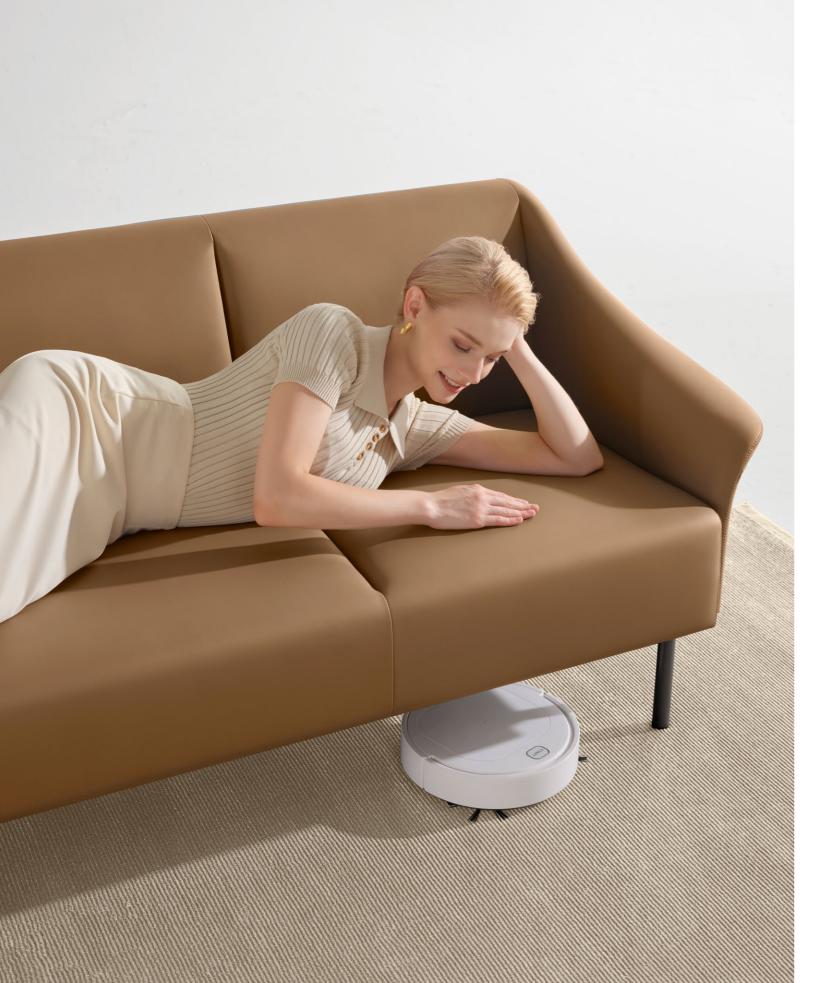

### Elegant and light.

Foot fiber elegant, highlight the charm of white design, visual more transparent; 220mm height, sweeping machine unimpeded, easy to clean.