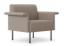

### Enjoy A Relaxing Experience Like Home.

F5 sofa is the ornament of dull space. It can fit in common spaces for reception and other social salon activities. The armrest of the Puffs is filled with 20mm thick sponge, comfortable like a pillow, providing users with the comfort and relaxation of home.