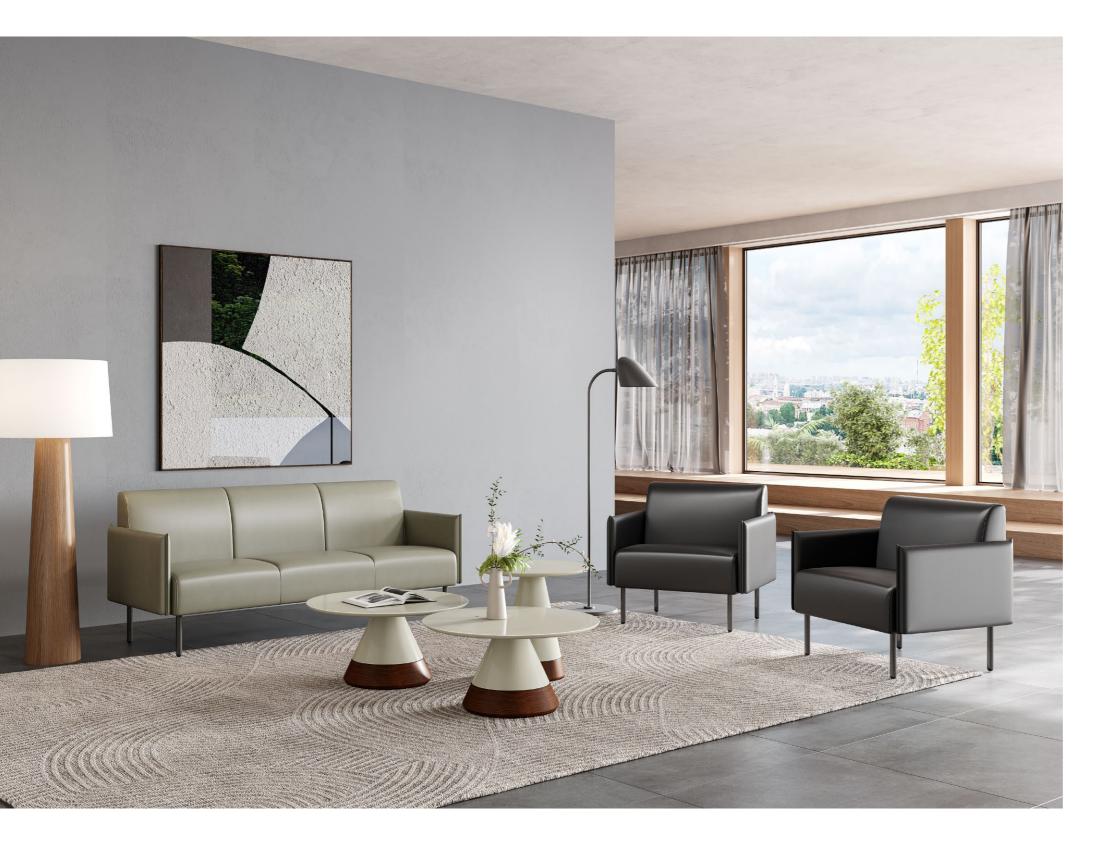

### Freeze the elegance of each stay.

Public waiting Spaces represent the first impression of a company. The Elegance sofa, with a covered profile and soft curve, brings a clear visual effect. It has become an ideal solution for waiting space, and visitors can feel the elegant temperament of space during a short stay.

### Elegant and light.

Foot fiber elegant, highlight the charm of white design, visual more transparent; 220mm height, sweeping machine unimpeded, easy to clean.