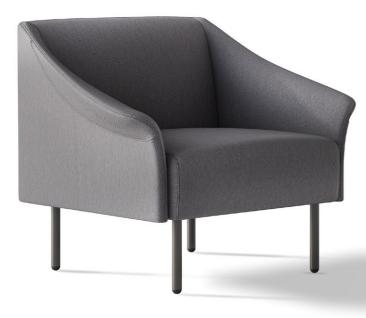

### Freeze the elegance of each stay.

Public waiting Spaces represent the first impression of a company. The Elegance sofa, with a covered profile and soft curve, brings a clear visual effect. It has become an ideal solution for waiting space, and visitors can feel the elegant temperament of space during a short stay.