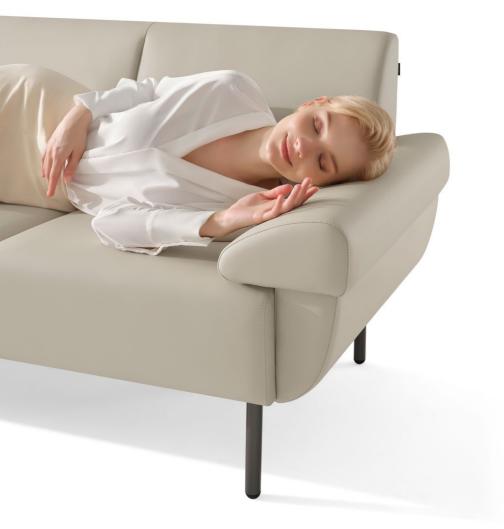

# ROUNDIT CURE

Curved surfaces give you a sense of healing and warmth. The full shape of the Puffs and the Moon-nap creates an ideal leisure space in which the user can be freed from fatigue and anxiety when sitting down on the sofa.

### Design from An Ergonomic Perspective

The Moon-nap is designed with a 30° armrest angle to fit the cervical spine perfectly. The humanized design, in which function and art aesthetics blend with each other, creates a relaxing leisure harbor.