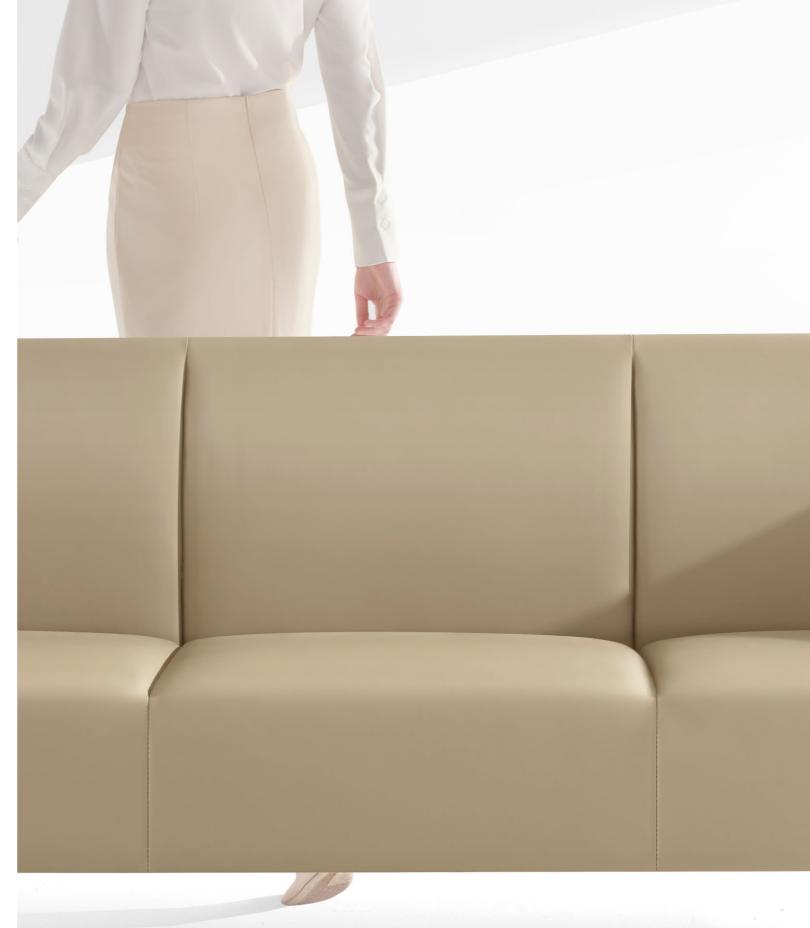

### Sitting-lying Supportive, An Elegant Silhouette

F5 sofa impresses you with superior comfortable sitting experience while leaning or lying down can further releases your body pressure; F5 sofa has graceful appearance and humanized specification, so that sitting and lying can be comfortably supported. The whole F5 collection is characterized by line aesthetics, so that users can enjoy an artistic and stylish atmosphere created.

Curves are the perfect fusion of artistic sense and emotion. The Elegance and the Courtesy , combined with straight lines and curves, are perfect interpretations of rigid and flexible space aesthetics.