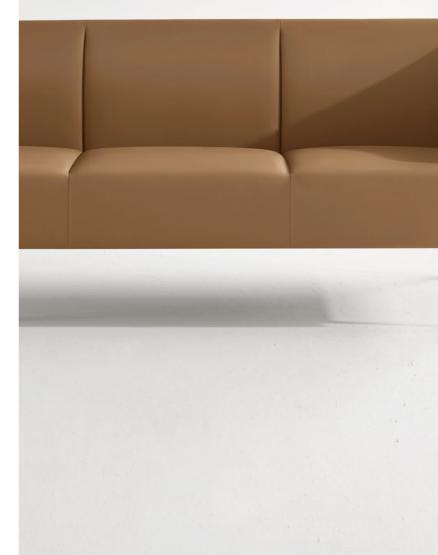

### Sitting-lying Supportive, An Elegant Silhouette

F5 sofa impresses you with superior comfortable sitting experience while leaning or lying down can further releases your body pressure; F5 sofa has graceful appearance and humanized specification, so that sitting and lying can be comfortably supported. The whole F5 collection is characterized by line aesthetics, so that users can enjoy an artistic and stylish atmosphere created.

Curves are the perfect fusion of artistic sense and emotion. The Elegance and the Courtesy , combined with straight lines and curves, are perfect interpretations of rigid and flexible space aesthetics.