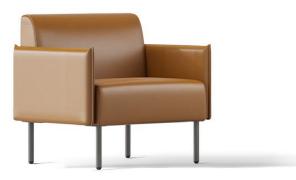

### Freeze the elegance of each stay.

Public waiting Spaces represent the first impression of a company. The Elegance sofa, with a covered profile and soft curve, brings a clear visual effect. It has become an ideal solution for waiting space, and visitors can feel the elegant temperament of space during a short stay.

### **Six Armrests Overview**

SF67 Blossom

SF68 Lyric

SF69 Moon-nap

SF70 Elegance

A variety of armrests for different scenarios and same comfort.

SF71 Courtesy