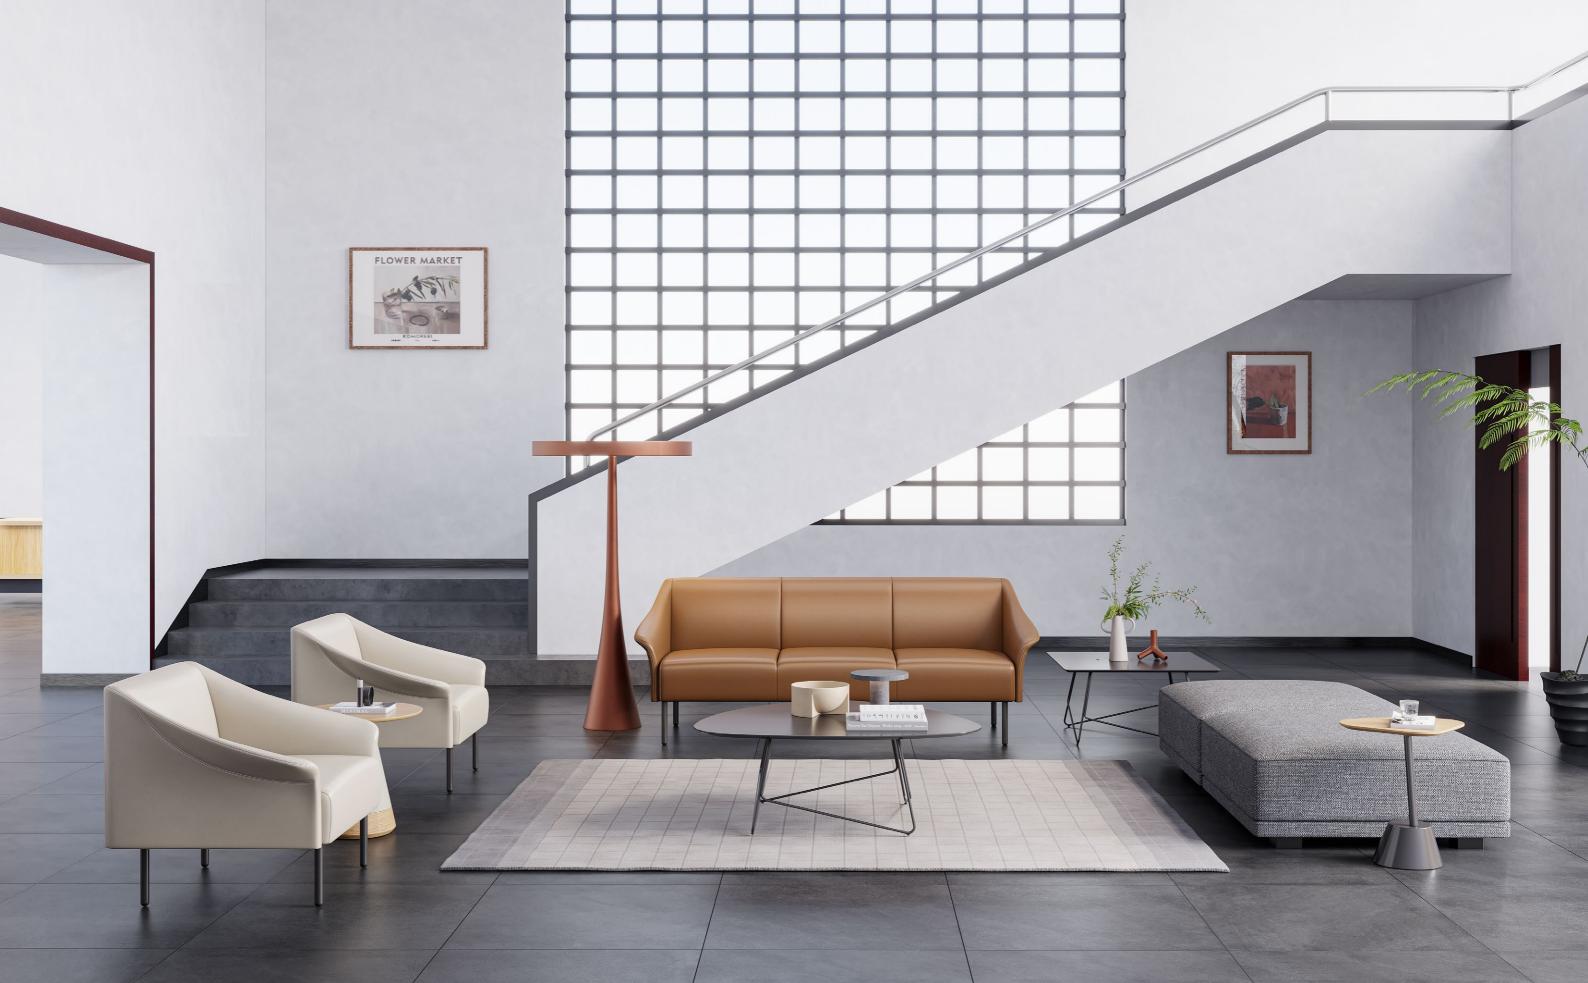

### **FLOWER 5**

Stage-like aesthetics creation for versatile workplaces

The workplace is also a stage with unique enthusiasm and romance. Flower 5 collection is the practice of the balance between artistic beauty and comfort of furniture design. Bold use of artistic lines and comfortable materials creates aesthetics that varies from space to space.

## FLOWER 5

### Sitting-lying Supportive, An Elegant Silhouette

F5 sofa impresses you with superior comfortable sitting experience while leaning or lying down can further releases your body pressure; F5 sofa has graceful appearance and humanized specification, so that sitting and lying can be comfortably supported. The whole F5 collection is characterized by line aesthetics, so that users can enjoy an artistic and stylish atmosphere created.

### Freeze the elegance of each stay.

Public waiting Spaces represent the first impression of a company. The Elegance sofa, with a covered profile and soft curve, brings a clear visual effect. It has become an ideal solution for waiting space, and visitors can feel the elegant temperament of space during a short stay.

### **Six Armrests Overview**

SF67 Blossom

SF68 Lyric

SF69 Moon-nap

SF70 Elegance

A variety of armrests for different scenarios and same comfort.

SF71 Courtesy