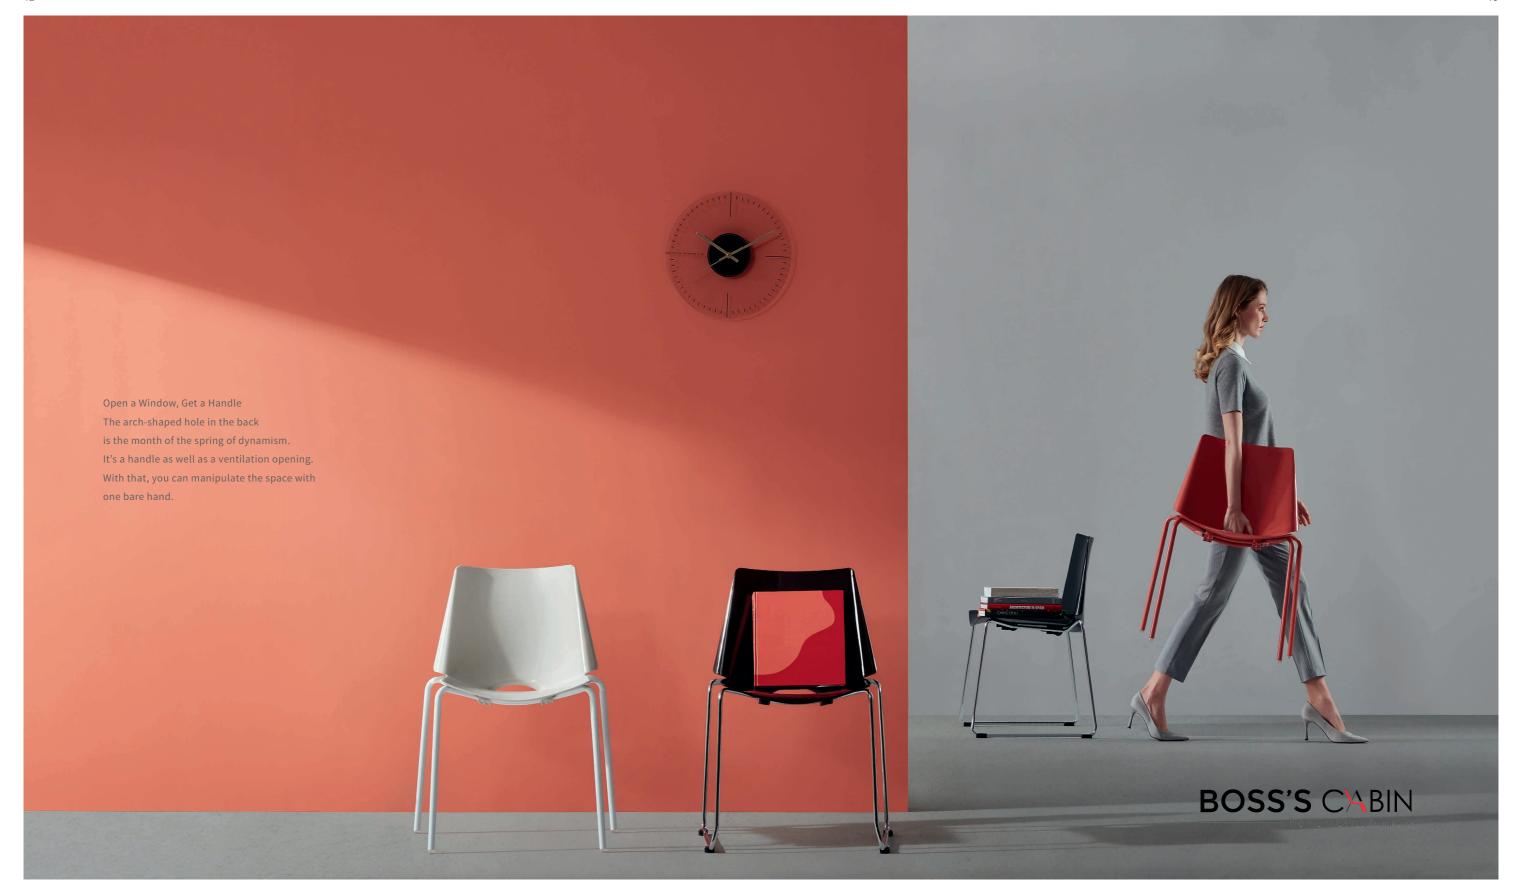

### Trendy Colors for Trendsetters

Always remember to add some bright colors to your office life.

Red, black, yellow, white, coral,

these colors of natural elements, make the chair beautiful inside and out.

Even the screws are of the same color of the chair body,

you just know it will set a new trend from the tiniest detail.

## Master of Stacking, Art of Storage

To make use of space to the maximum, stacking is the best way.

Up to 10 Batmann can be stacked together and moved together easily with a trolley.

Such interaction may be a good way to enhance your friendship.