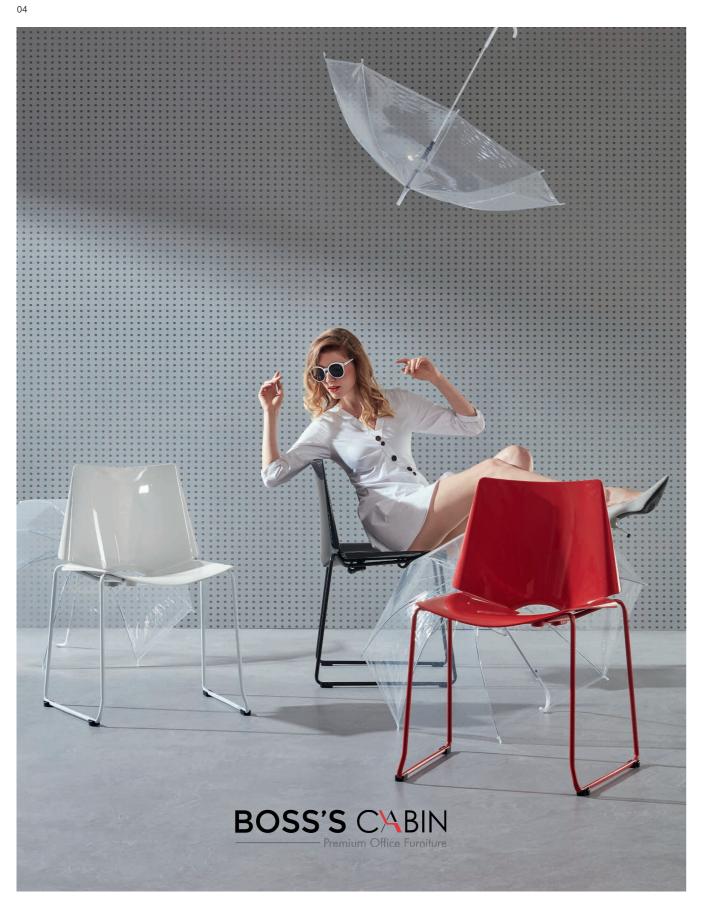

When you are comfortably seated, you may see the world differently;

from colors reflected in your eyes, you can feel the burst of inspiration.

Be it a beam of light, enlightening you with the touch of love;

or a layer of shadow, connecting you with the world.

Just sit here, feel it, and get inspired.

Light transparent chair, mind inspiring.

An artwork of light and colors, broadening your thoughts. Reflective PC material for the chair base is 16.5mm-thick, indeformable and durable, and is also widely used in automobile production.

Coloring is uniform and bright, endowing the space with imaginary charm.

### Trendy Colors for Trendsetters

Always remember to add some bright colors to your office life.

Red, black, yellow, white, coral,

these colors of natural elements, make the chair beautiful inside and out.