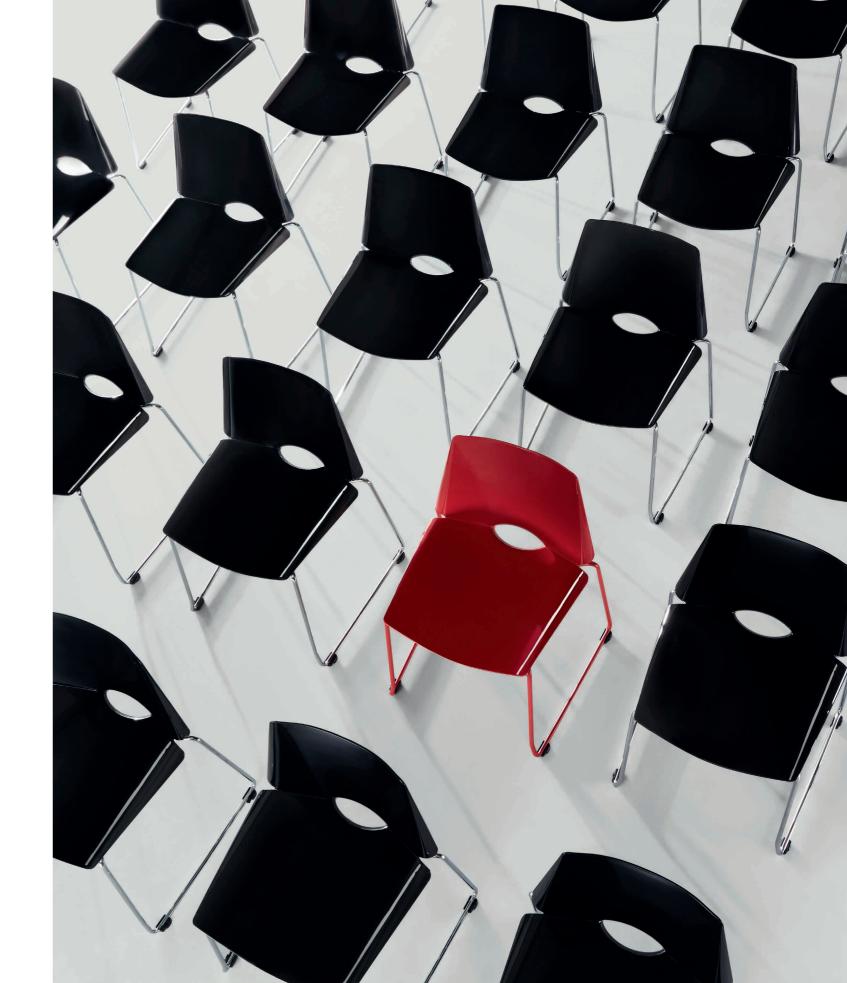

### Trendy Colors for Trendsetters

Always remember to add some bright colors to your office life.

Red, black, yellow, white, coral,

these colors of natural elements, make the chair beautiful inside and out.

Even the screws are of the same color of the chair body,

you just know it will set a new trend from the tiniest detail.