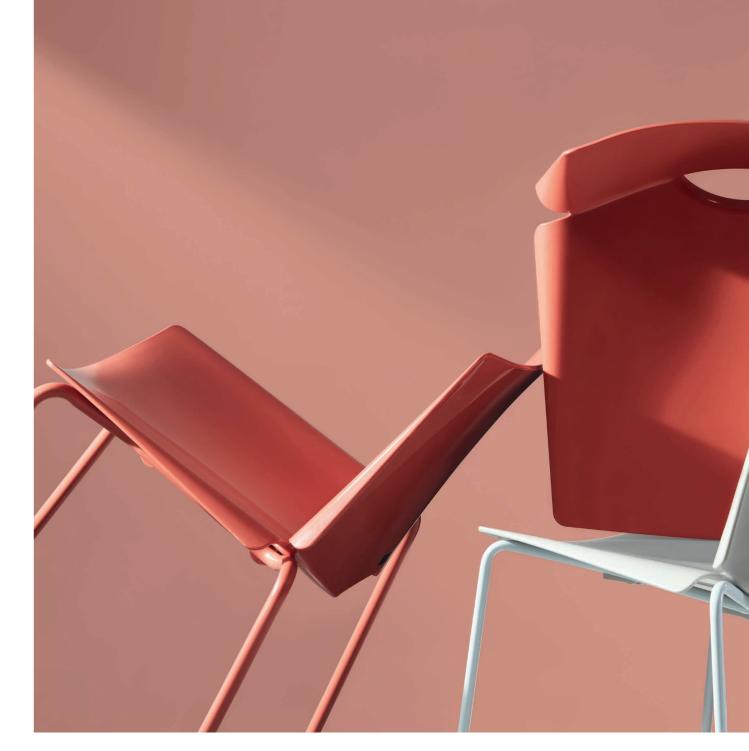

or a layer of shadow, connecting you with the world.

Just sit here, feel it, and get inspired.

Light transparent chair, mind inspiring.

An artwork of light and colors, broadening your thoughts. Reflective PC material for the chair base is 16.5mm-thick, indeformable and durable, and is also widely used in automobile production.

Coloring is uniform and bright, endowing the space with imaginary charm.

### Trendy Colors for Trendsetters

Always remember to add some bright colors to your office life.

Red, black, yellow, white, coral,

these colors of natural elements, make the chair beautiful inside and out.