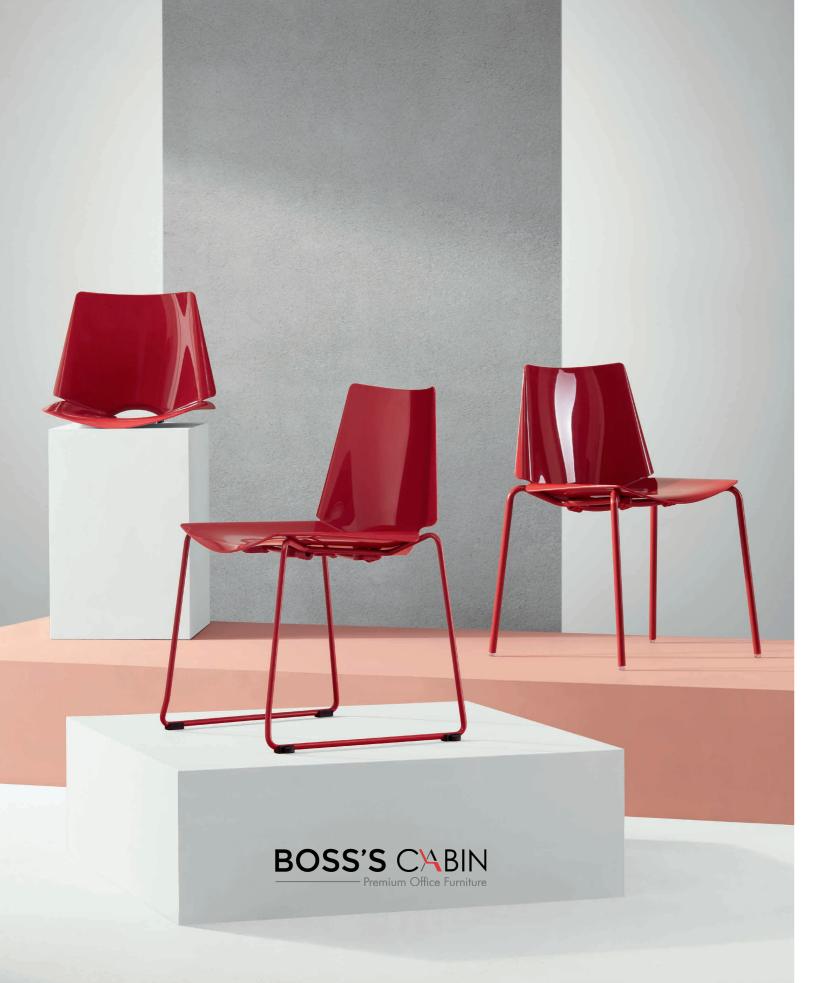

# WWW.BOSSESCABIN.COM

**BATMANN** 

CLAUDIO BELLINI DESIGN

Inspired by those beams of light shining in the darkness, Batmann is an elf of night, visualizing your imagination by turning it into a lifestyle.

### Trendy Colors for Trendsetters

Always remember to add some bright colors to your office life.

Red, black, yellow, white, coral,

these colors of natural elements, make the chair beautiful inside and out.

## 2 Leg Types Available for Choice

195 steel leg, an expression of minimalism with metal.

With four points in one plane, this four-forked base draws a picture of conciseness,

With two lines in one plane, the cantilever base is a symbol of steadiness.