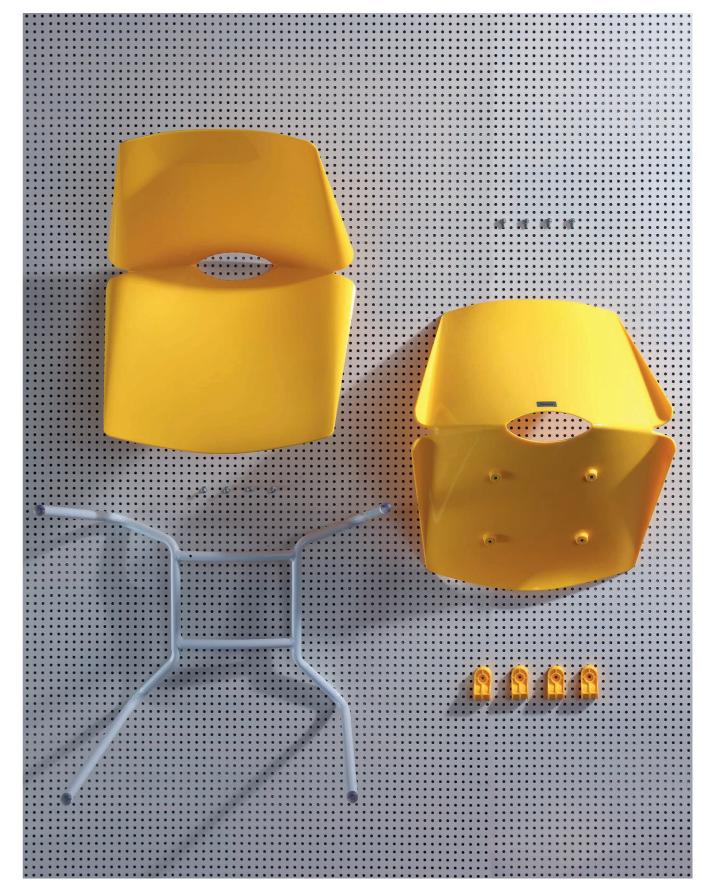

#### (Dis)assembling, Easy Peasy!

Smoothly shaped cambered back frame, shining with a flow of light;
Loft-style steel feet, concise and light;
Four-screw fastening, taking only three minutes to put together!