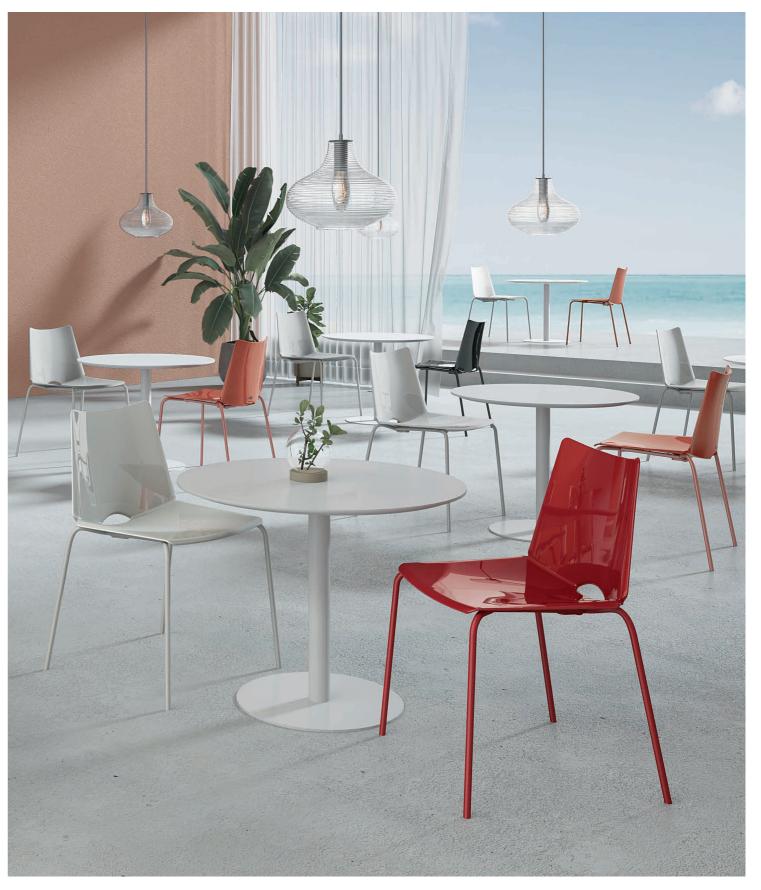

### Trendy Colors for Trendsetters

Always remember to add some bright colors to your office life.

Red, black, yellow, white, coral,

these colors of natural elements, make the chair beautiful inside and out.

Even the screws are of the same color of the chair body,

you just know it will set a new trend from the tiniest detail.

## 2 Leg Types Available for Choice

195 steel leg, an expression of minimalism with metal.

With four points in one plane, this four-forked base draws a picture of conciseness,

With two lines in one plane, the cantilever base is a symbol of steadiness.

With both passing the 100kg-load-bearing test, your safety is guaranteed.

#### Colors of Back Frame

Red

Black

Greyish White Lemon Yellow Coral

Colors of Understructure

White