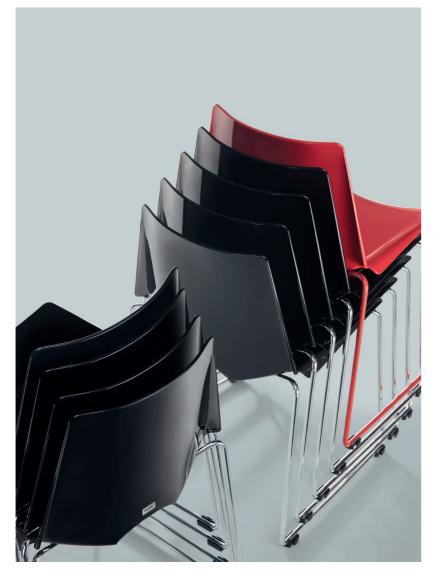

## Master of Stacking, Art of Storage

To make use of space to the maximum, stacking is the best way.

Up to 10 Batmann can be stacked together and moved together easily with a trolley.

Such interaction may be a good way to enhance your friendship.

This is a game for master-hands.

The flame of thoughts is burning brightly, intriguing your thirst for new ideas.

Hesitate no more, get your chair, join them!