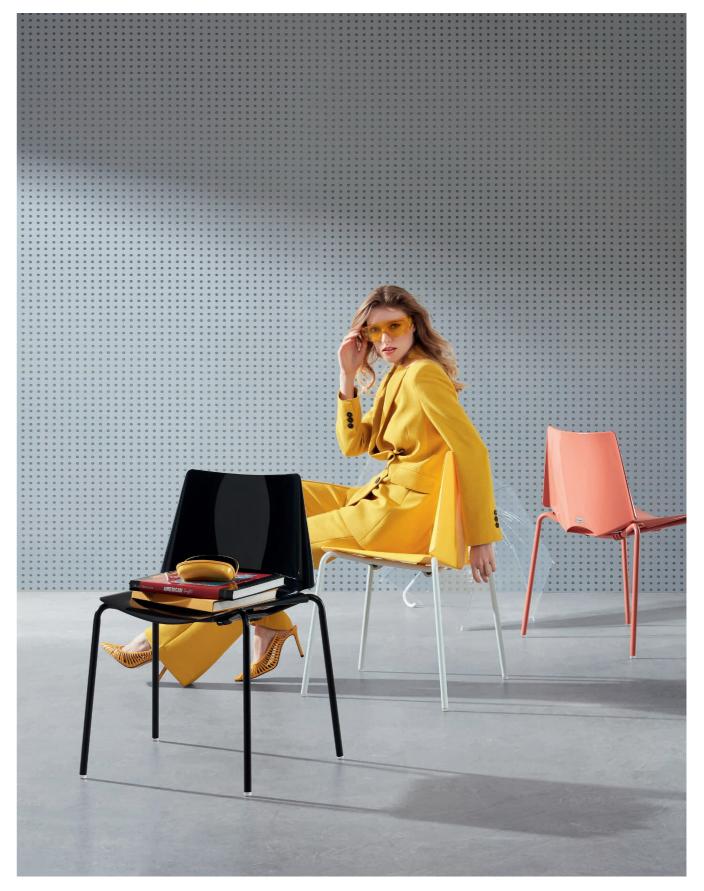

### Trendy Colors for Trendsetters

Always remember to add some bright colors to your office life.

Red, black, yellow, white, coral,

these colors of natural elements, make the chair beautiful inside and out.

Even the screws are of the same color of the chair body,

you just know it will set a new trend from the tiniest detail.