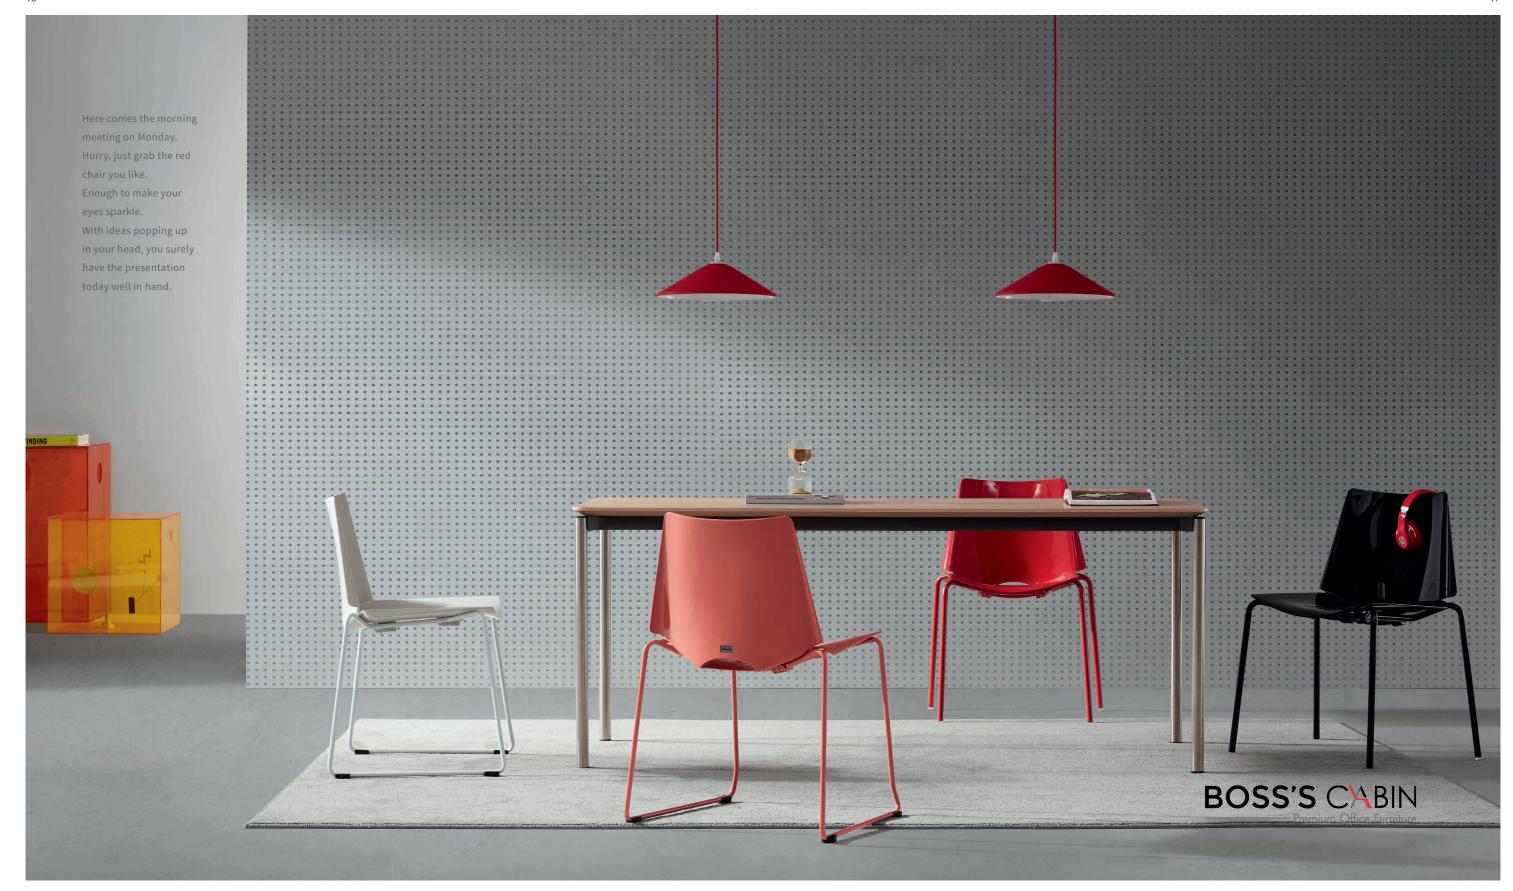

### Trendy Colors for Trendsetters

Always remember to add some bright colors to your office life.

Red, black, yellow, white, coral,

these colors of natural elements, make the chair beautiful inside and out.

When you are comfortably seated, you may see the world differently;

from colors reflected in your eyes, you can feel the burst of inspiration.

Be it a beam of light, enlightening you with the touch of love;

or a layer of shadow, connecting you with the world.

Just sit here, feel it, and get inspired.

Light transparent chair, mind inspiring.

An artwork of light and colors, broadening your thoughts. Reflective PC material for the chair base is 16.5mm-thick, indeformable and durable, and is also widely used in automobile production.