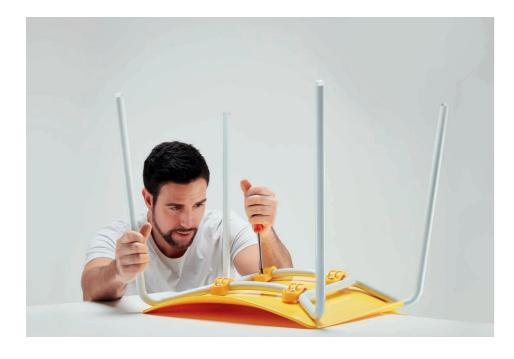

#### (Dis)assembling, Easy Peasy!

Smoothly shaped cambered back frame, shining with a flow of light;
Loft-style steel feet, concise and light;
Four-screw fastening, taking only three minutes to put together!