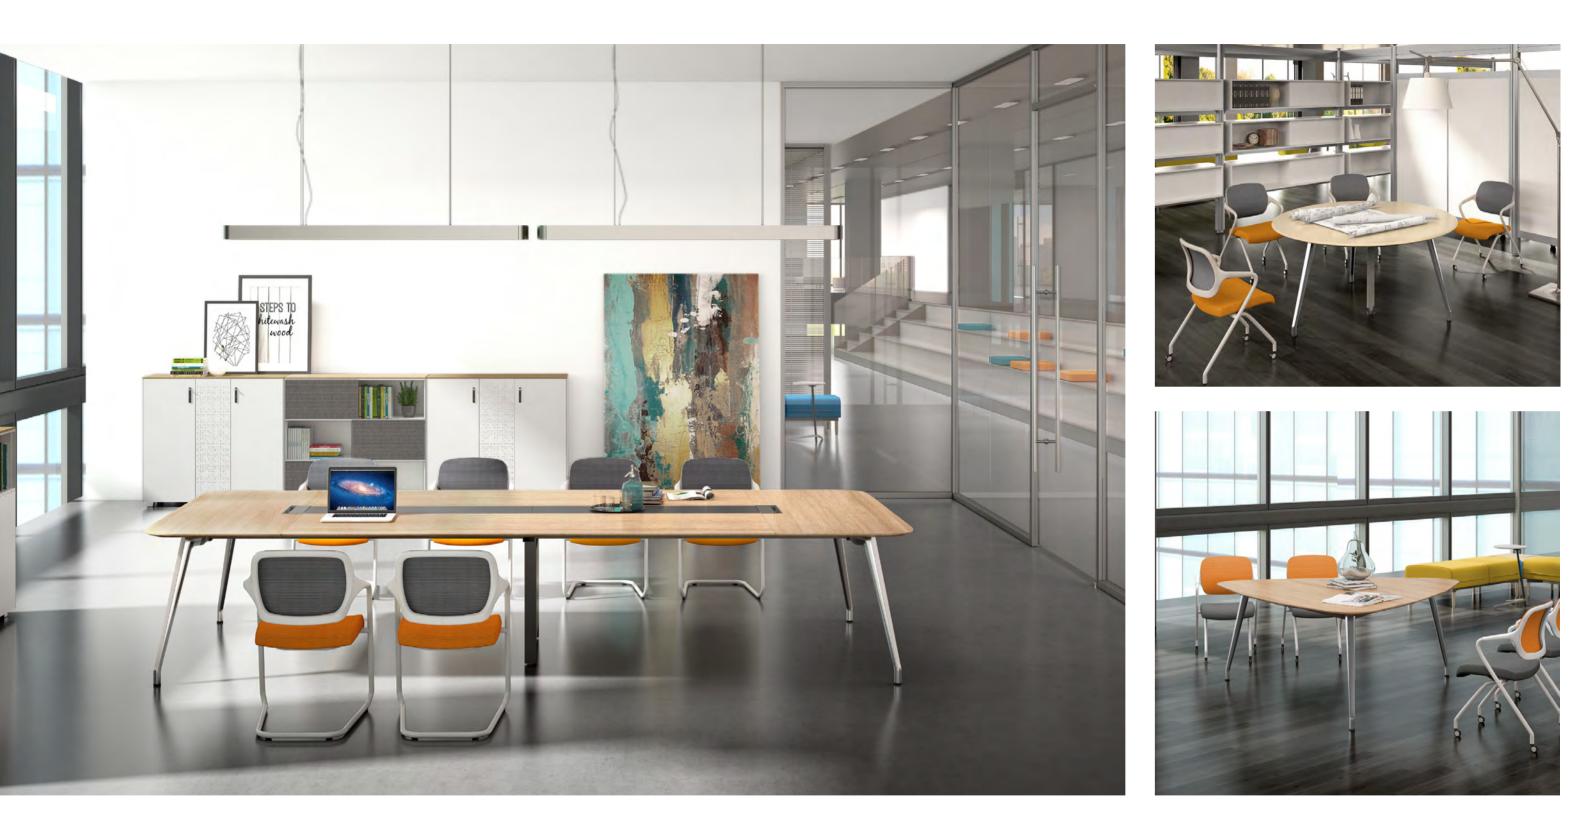

# **MEETING TABLE**

Wide Inside and Narrow Outside Design Shows Harmony

The paddle is the embodiment of unity and strength.

Varna line-shape meeting desk goes beyond the traditional meeting form. Few strokes outline the paddle shape of being wide on the inside and narrow on the outside, thus ensuring that every participant has the best view and makes concerted efforts to embrace more challenges.

Different shapes of tables, satisfies different meeting and negotiation demands.