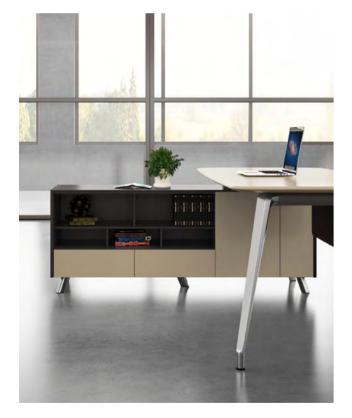

Storage Display and Dynamic Space

The sufficient display space allows years of honors and achievements to be fully revealed with an unprecedented gesture. The back cabinets of the Varna executive desk incorporate open cabinet, sliding door cabinet and opening door cabinet, creating dynamic display and storage space fun. The embedded side cabinet with micro-transparent glass materials delivery the new posture and propositions of the office with a more modern and open design.

Configured flip wire box system on the table, convenient to make all kinds of electronic devices to use.

Human-oriented Design and Consideration of Privacy

Varna deeply integrates art and practicability and works out more human-oriented desks. The side cabinets deftly include opening door cabinets, drawer cabinet and mainframe cabinet, which can satisfy varied private storage demands. It's just a turn-back to switch between private space and office space.