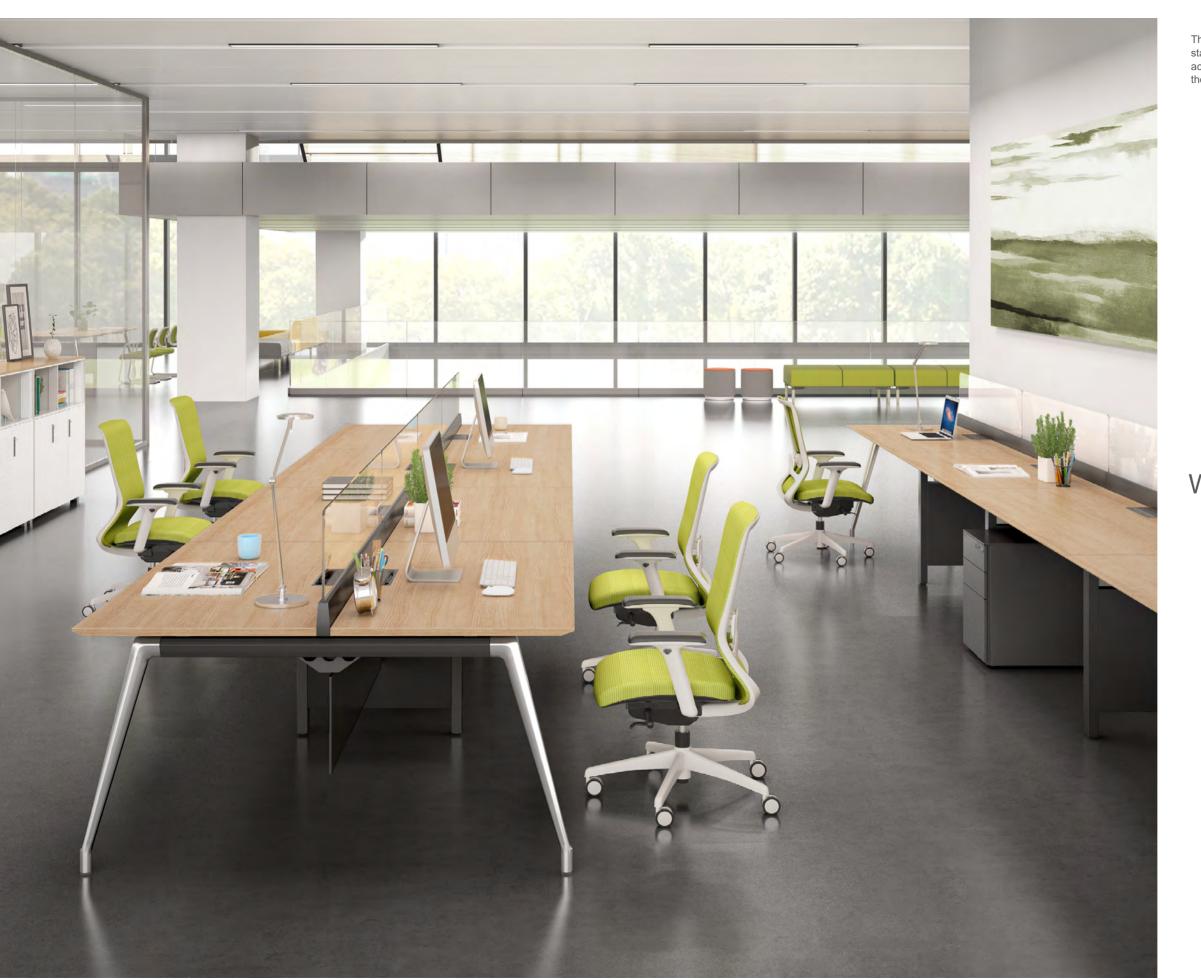

# **WORK STATION**

Greater Desk Surface and Work with Composure

Ordinary staff desks are usually pale with only computer and keyboard. How to meet with the office demand of the new era?

I- Varna staff desk series extends the desk depth to 730mm. The surface is larger with a greater storage capacity. Computer work and writing work can be underway at the same time, making the office time more flexible and more relaxing.

The new L-shape combination of supervisor desk and staff desks is totally tailored to the office needs of small teams or project teams. The combined working group model enables the supervisor to effectively fit in the team and enhance efficiency;

The supervisor desk can be installed separately, thus being more suitable for overall view and independent thinking, and making office hours relatively private.

20

The linear-shape combination of the multiple-staff desks and single staff desk can effectively make full use of limited office space, thus accommodating a larger team with the least investment and making the office space more neat and orderly.