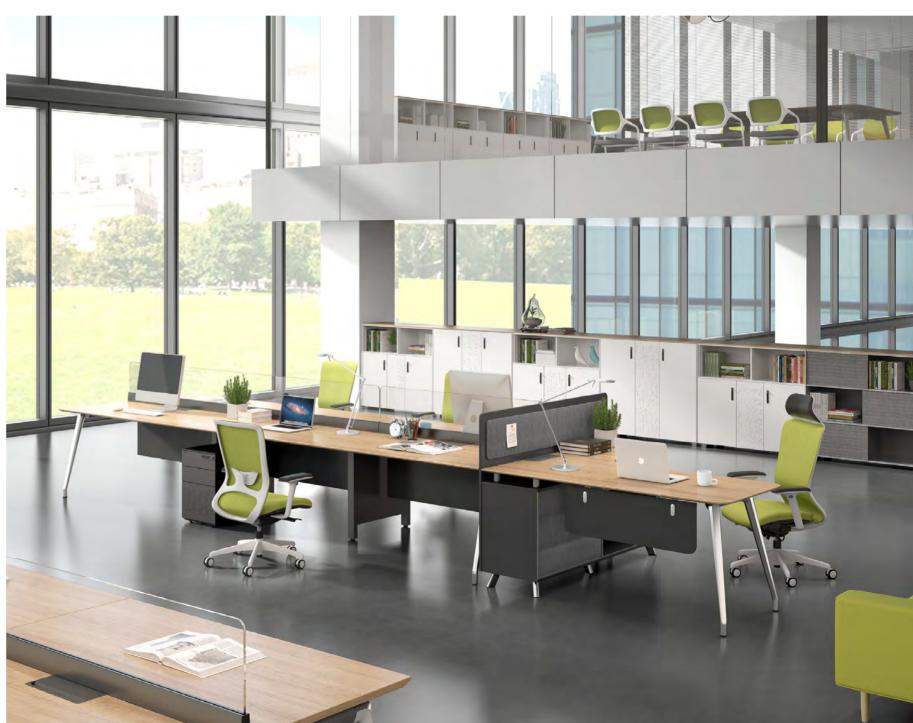

# **WORK STATION**

Greater Desk Surface and Work with Composure

Ordinary staff desks are usually pale with only computer and keyboard. How to meet with the office demand of the new era?

I- Varna staff desk series extends the desk depth to 730mm. The surface is larger with a greater storage capacity. Computer work and writing work can be underway at the same time, making the office time more flexible and more relaxing.

The new L-shape combination of supervisor desk and staff desks is totally tailored to the office needs of small teams or project teams. The combined working group model enables the supervisor to effectively fit in the team and enhance efficiency;

The supervisor desk can be installed separately, thus being more suitable for overall view and independent thinking, and making office hours relatively private.

20

The linear-shape combination of the multiple-staff desks and single staff desk can effectively make full use of limited office space, thus accommodating a larger team with the least investment and making the office space more neat and orderly.