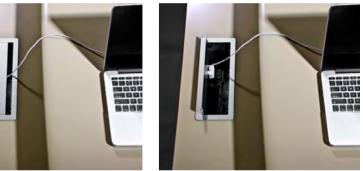

Configured flip wire box system on the table, convenient to make all kinds of electronic devices to use.

Human-oriented Design and Consideration of Privacy

Varna deeply integrates art and practicability and works out more human-oriented desks. The side cabinets deftly include opening door cabinets, drawer cabinet and mainframe cabinet, which can satisfy varied private storage demands. It's just a turn-back to switch between private space and office space.

#### Cube and Plane Structure and Orderliness

The unique cube and plane structure better demonstrates the new-era efficient and succinct features of Varna. The built-in wiring function is powerful, rigorous and scientific, making the office space more orderly and enhancing office efficiency.

The glass material makes the entire office furniture style more rational and elegant.

1. The wire box has two kinds: pull-out and flip which adapt to the habits of different groups

2. The special Varna buckles sufficiently support the cube and plane structure design.