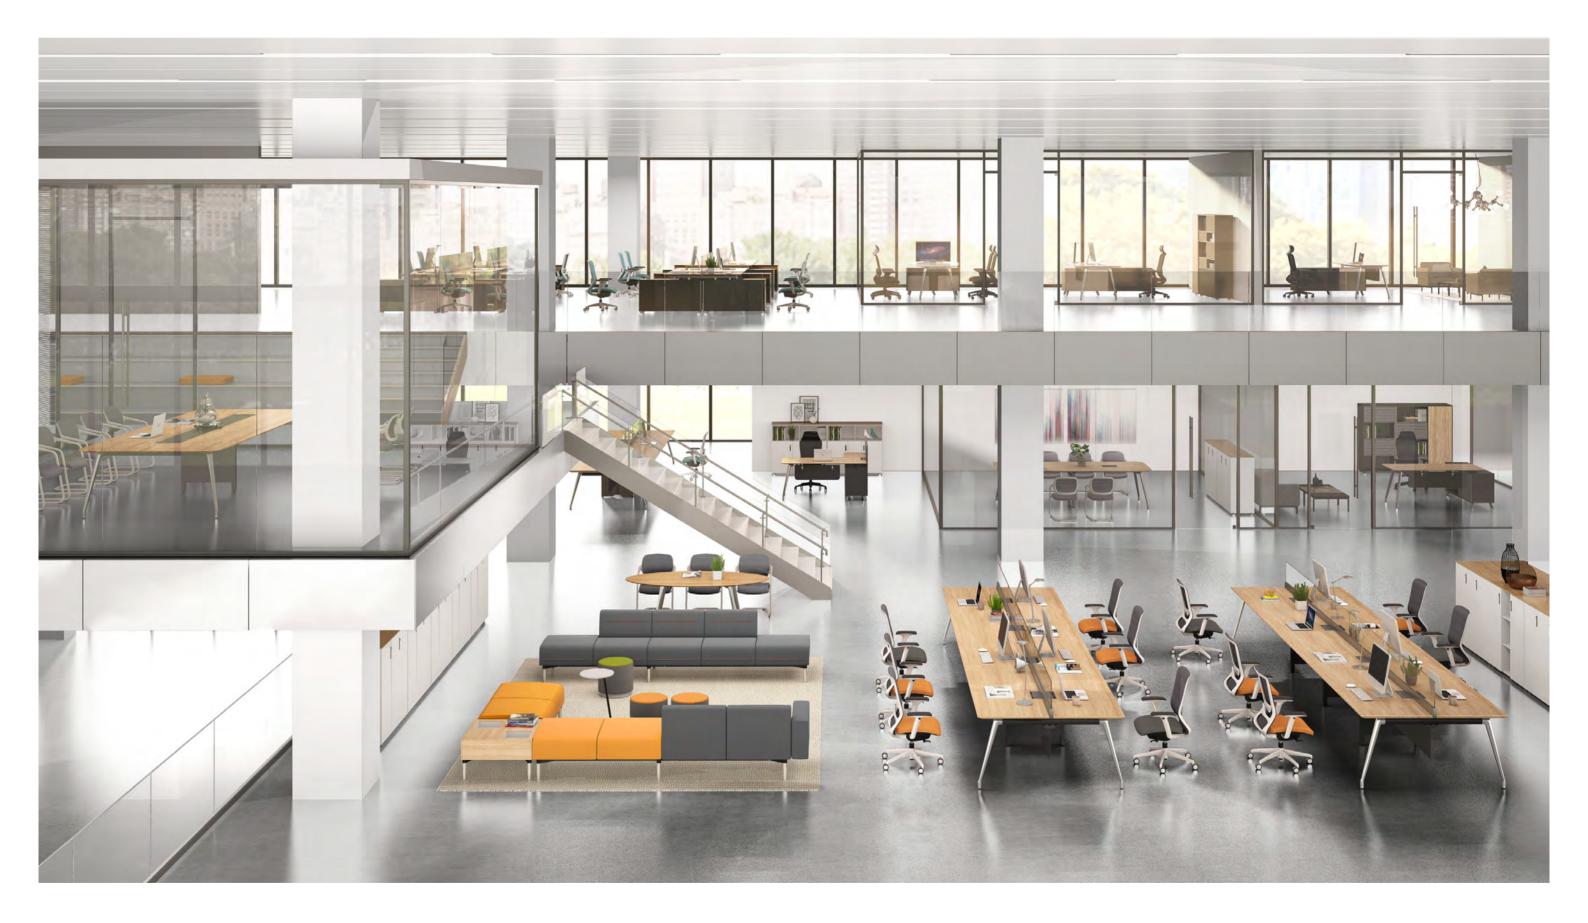

# **WORK STATION**

Greater Desk Surface and Work with Composure

Ordinary staff desks are usually pale with only computer and keyboard. How to meet with the office demand of the new era?

I- Varna staff desk series extends the desk depth to 730mm. The surface is larger with a greater storage capacity. Computer work and writing work can be underway at the same time, making the office time more flexible and more relaxing.

The new L-shape combination of supervisor desk and staff desks is totally tailored to the office needs of small teams or project teams. The combined working group model enables the supervisor to effectively fit in the team and enhance efficiency;

The supervisor desk can be installed separately, thus being more suitable for overall view and independent thinking, and making office hours relatively private.

20

The linear-shape combination of the multiple-staff desks and single staff desk can effectively make full use of limited office space, thus accommodating a larger team with the least investment and making the office space more neat and orderly.

#### Cube and Plane Structure and Orderliness

The unique cube and plane structure better demonstrates the new-era efficient and succinct features of Varna. The built-in wiring function is powerful, rigorous and scientific, making the office space more orderly and enhancing office efficiency.