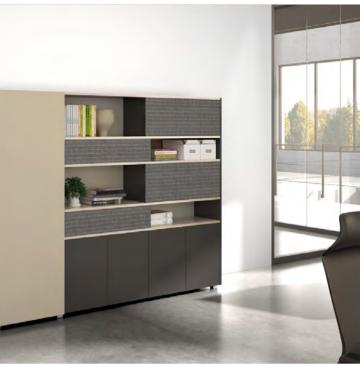

Storage Display and Dynamic Space

The sufficient display space allows years of honors and achievements to be fully revealed with an unprecedented gesture. The back cabinets of the Varna executive desk incorporate open cabinet, sliding door cabinet and opening door cabinet, creating dynamic display and storage space fun. The embedded side cabinet with micro-transparent glass materials delivery the new posture and propositions of the office with a more modern and open design.