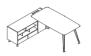

Storage Display and Dynamic Space

The sufficient display space allows years of honors and achievements to be fully revealed with an unprecedented gesture. The back cabinets of the Varna executive desk incorporate open cabinet, sliding door cabinet and opening door cabinet, creating dynamic display and storage space fun. The embedded side cabinet with micro-transparent glass materials delivery the new posture and propositions of the office with a more modern and open design.

#### Young Attitude and New Posture

I-Varna extends Varna's design elements, adopts the mild light-color fire-proof facing and embraces more challenges with a younger posture. The side cabinets with built-in drawers fully satisfy the office demands of the new generation with powerful storage functions.