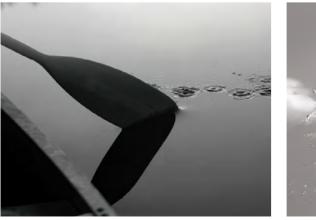

# **MEETING TABLE**

Wide Inside and Narrow Outside Design Shows Harmony

The paddle is the embodiment of unity and strength.

Varna line-shape meeting desk goes beyond the traditional meeting form. Few strokes outline the paddle shape of being wide on the inside and narrow on the outside, thus ensuring that every participant has the best view and makes concerted efforts to embrace more challenges.

Different shapes of tables, satisfies different meeting and negotiation demands.