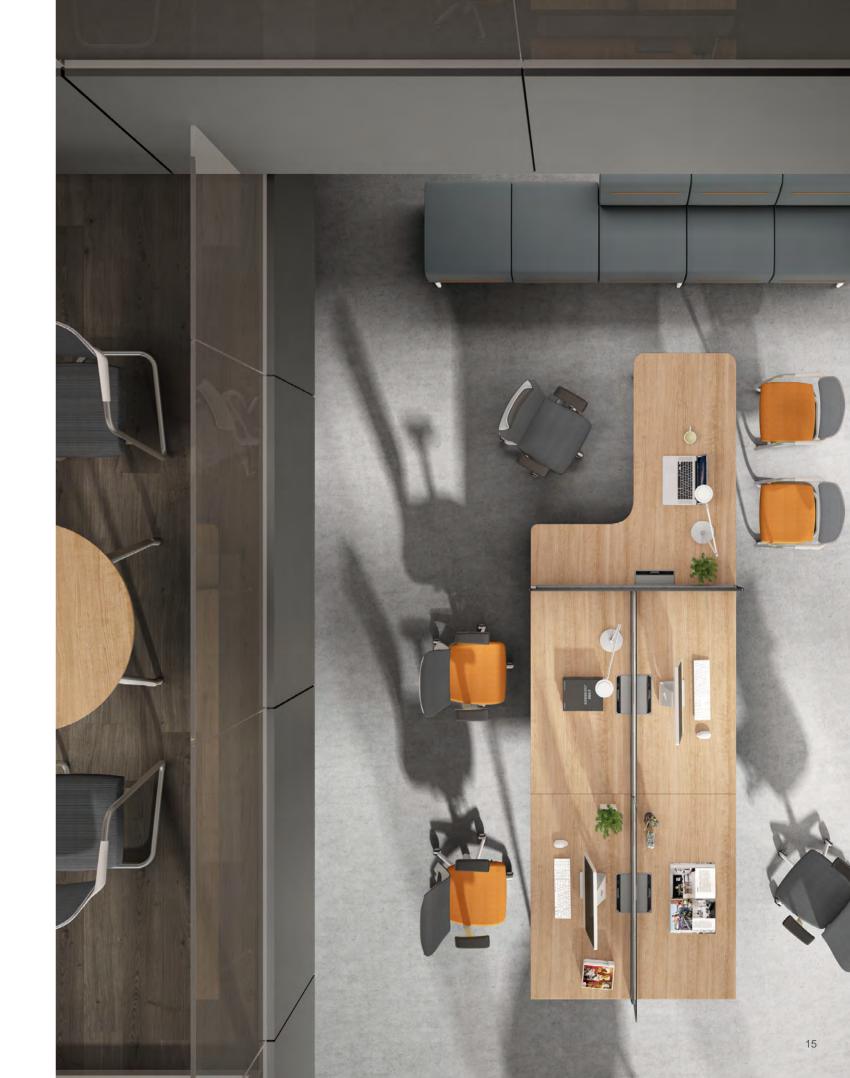

# **WORK STATION**

Greater Desk Surface and Work with Composure

Ordinary staff desks are usually pale with only computer and keyboard. How to meet with the office demand of the new era?

I- Varna staff desk series extends the desk depth to 730mm. The surface is larger with a greater storage capacity. Computer work and writing work can be underway at the same time, making the office time more flexible and more relaxing.

The new L-shape combination of supervisor desk and staff desks is totally tailored to the office needs of small teams or project teams. The combined working group model enables the supervisor to effectively fit in the team and enhance efficiency;

The supervisor desk can be installed separately, thus being more suitable for overall view and independent thinking, and making office hours relatively private.

20

The linear-shape combination of the multiple-staff desks and single staff desk can effectively make full use of limited office space, thus accommodating a larger team with the least investment and making the office space more neat and orderly.