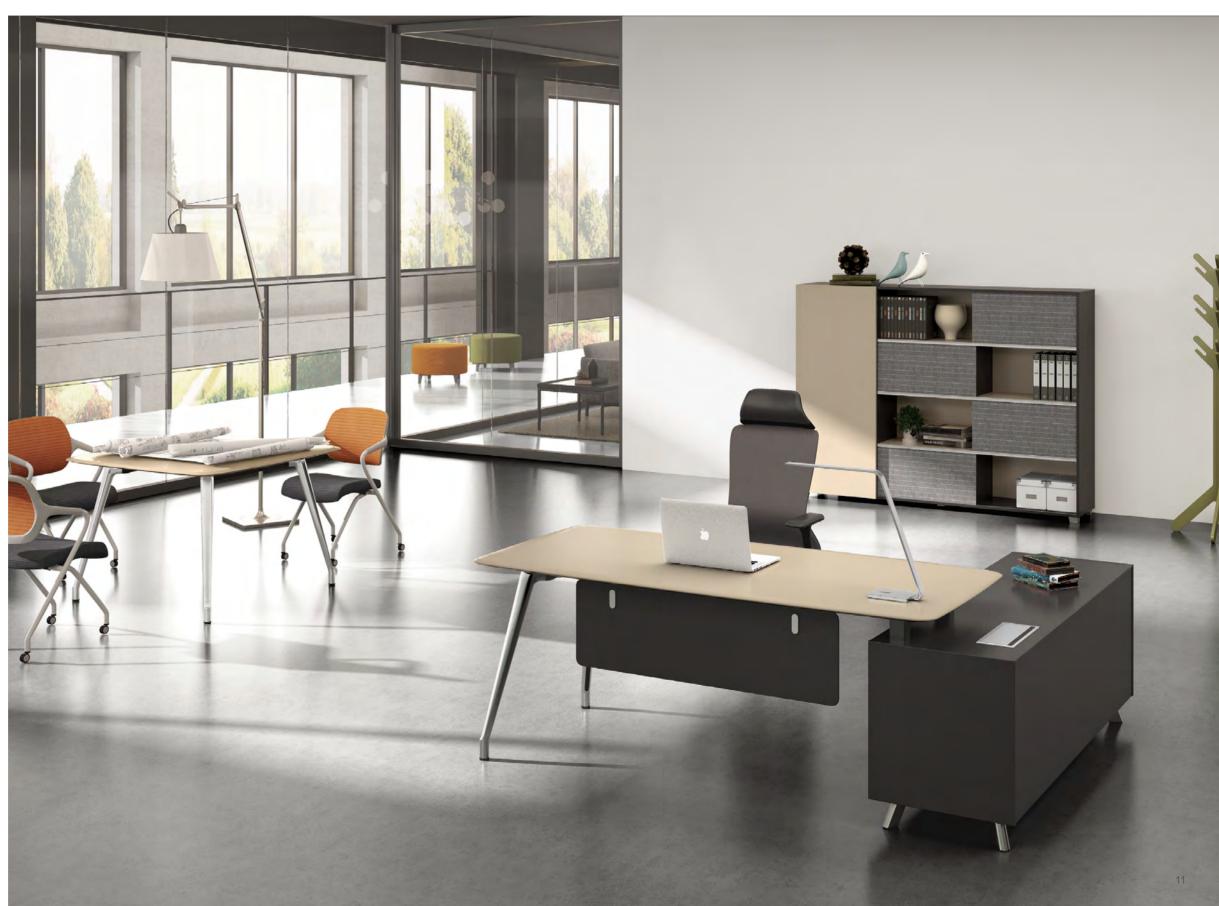

## **EXECUTIVE DESK**

Classic Design and Space & Time Concept

With soft lines, compact design and mild lacquer texture, Varnadesk surface is the classic representation of high-end watchesand endowed with the long-lasting time and space concept.

The arc design fully expresses beauty and meanwhile showshumanity. It has a mild texture yet full of tensile forces, thushelping senior executives combine both softness and hardnessand have everything under control.

Storage Display and Dynamic Space

The sufficient display space allows years of honors and achievements to be fully revealed with an unprecedented gesture. The back cabinets of the Varna executive desk incorporate open cabinet, sliding door cabinet and opening door cabinet, creating dynamic display and storage space fun. The embedded side cabinet with micro-transparent glass materials delivery the new posture and propositions of the office with a more modern and open design.

### Fashion Spirit and Elegant Space

Varna pulls together high-end grey calmness and mocha elegance with metal-textured foothold. The metropolitan sense is fully manifested. The office space of Varna never throws away fashion spirit while sticking to the business style.