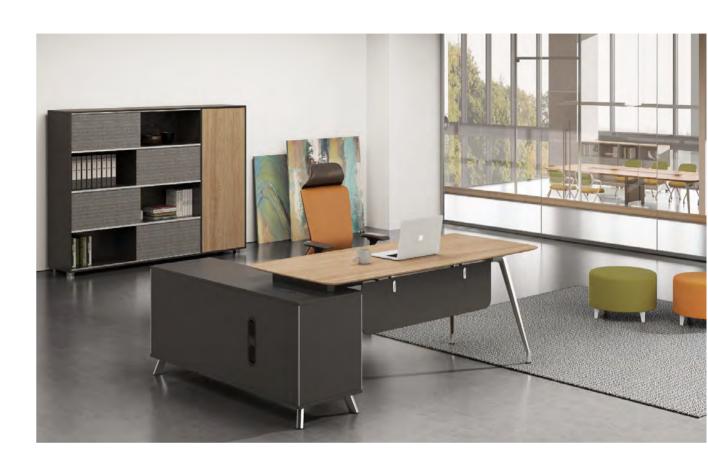

Storage Display and Dynamic Space

The sufficient display space allows years of honors and achievements to be fully revealed with an unprecedented gesture. The back cabinets of the Varna executive desk incorporate open cabinet, sliding door cabinet and opening door cabinet, creating dynamic display and storage space fun. The embedded side cabinet with micro-transparent glass materials delivery the new posture and propositions of the office with a more modern and open design.

#### Young Attitude and New Posture

I-Varna extends Varna's design elements, adopts the mild light-color fire-proof facing and embraces more challenges with a younger posture. The side cabinets with built-in drawers fully satisfy the office demands of the new generation with powerful storage functions.