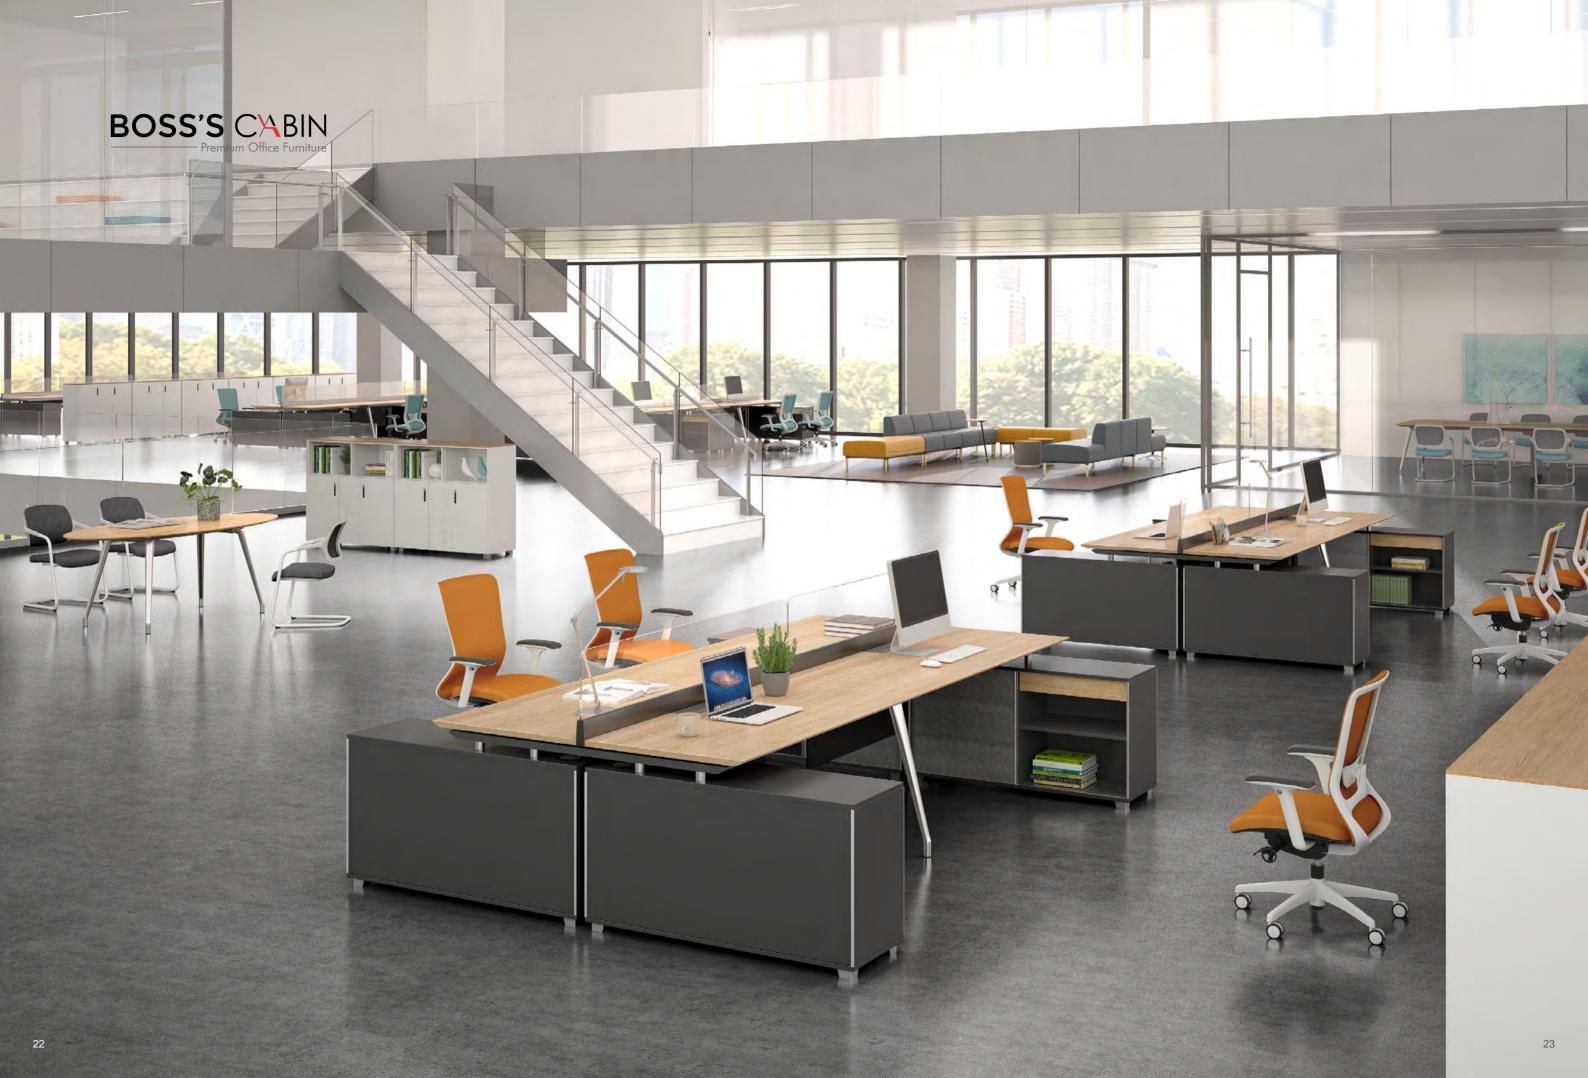

# **WORK STATION**

Greater Desk Surface and Work with Composure

Ordinary staff desks are usually pale with only computer and keyboard. How to meet with the office demand of the new era?

I- Varna staff desk series extends the desk depth to 730mm. The surface is larger with a greater storage capacity. Computer work and writing work can be underway at the same time, making the office time more flexible and more relaxing.

The new L-shape combination of supervisor desk and staff desks is totally tailored to the office needs of small teams or project teams. The combined working group model enables the supervisor to effectively fit in the team and enhance efficiency;

The supervisor desk can be installed separately, thus being more suitable for overall view and independent thinking, and making office hours relatively private.

20

The linear-shape combination of the multiple-staff desks and single staff desk can effectively make full use of limited office space, thus accommodating a larger team with the least investment and making the office space more neat and orderly.