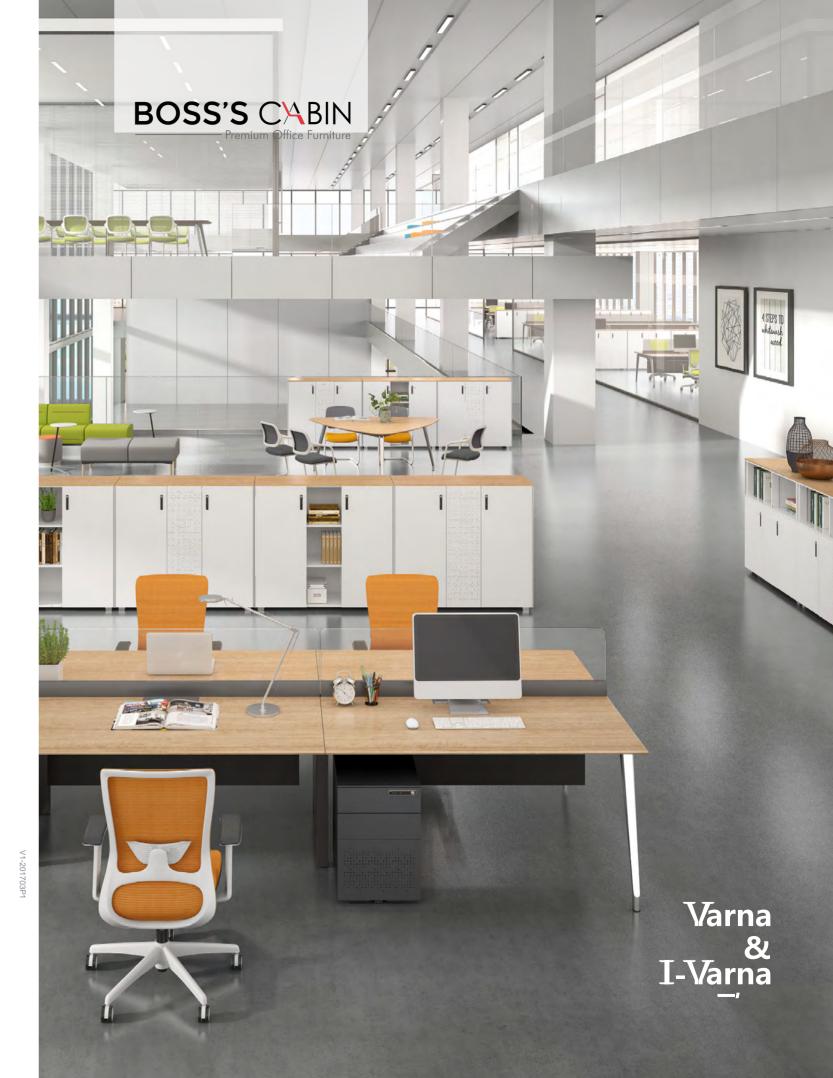

## I-Varna / Varna

The design inspiration is captured from ballet, thus the combination the western art and oriental philosophy comes into being—Varna.

Varna combines hardness and softness of atypical upward gesture of ballet dancers, change the office environment with space aesthetics, and make art and beauty become a kind of silent strength.

## **EXECUTIVE DESK**

Classic Design and Space & Time Concept

With soft lines, compact design and mild lacquer texture, Varnadesk surface is the classic representation of high-end watchesand endowed with the long-lasting time and space concept.

Storage Display and Dynamic Space

The sufficient display space allows years of honors and achievements to be fully revealed with an unprecedented gesture. The back cabinets of the Varna executive desk incorporate open cabinet, sliding door cabinet and opening door cabinet, creating dynamic display and storage space fun. The embedded side cabinet with micro-transparent glass materials delivery the new posture and propositions of the office with a more modern and open design.

### Fashion Spirit and Elegant Space

Varna pulls together high-end grey calmness and mocha elegance with metal-textured foothold. The metropolitan sense is fully manifested. The office space of Varna never throws away fashion spirit while sticking to the business style.