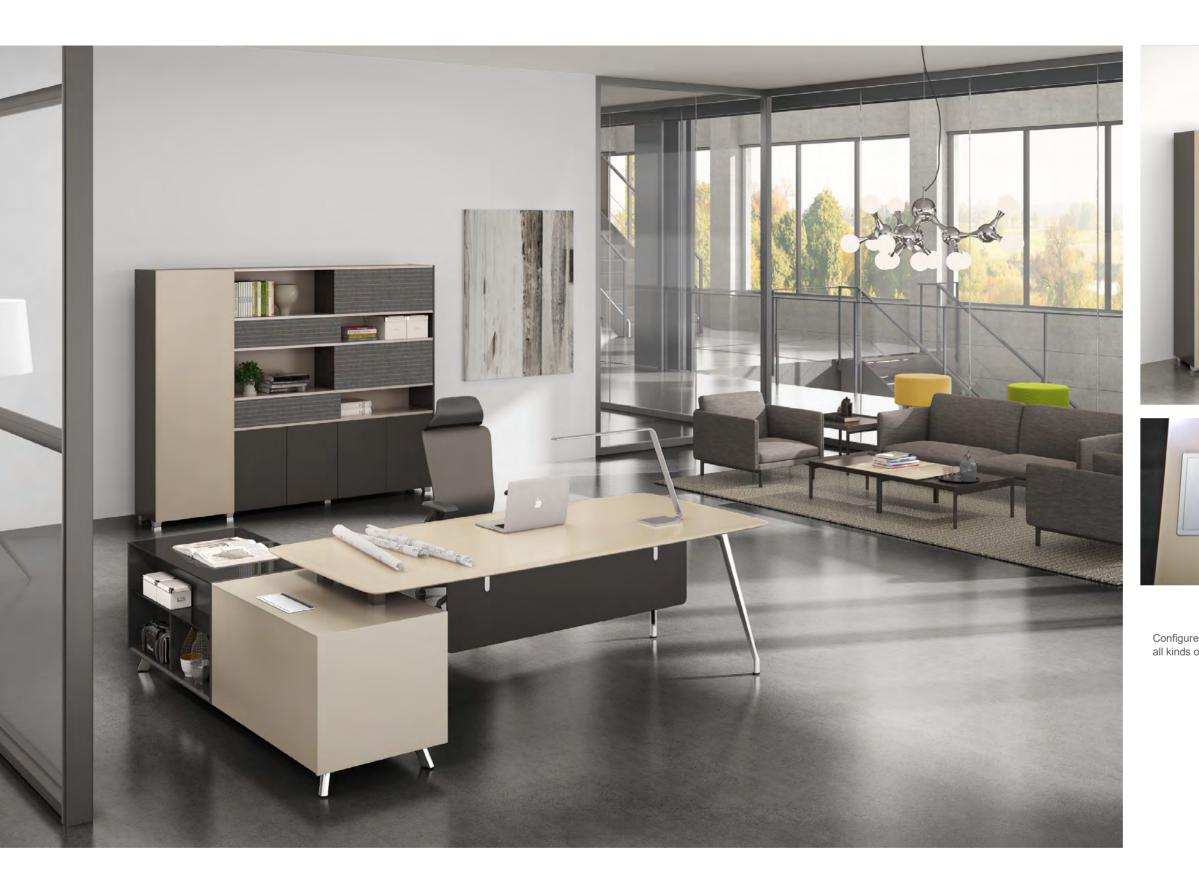

## **EXECUTIVE DESK**

Classic Design and Space & Time Concept

With soft lines, compact design and mild lacquer texture, Varnadesk surface is the classic representation of high-end watchesand endowed with the long-lasting time and space concept.

The arc design fully expresses beauty and meanwhile showshumanity. It has a mild texture yet full of tensile forces, thushelping senior executives combine both softness and hardnessand have everything under control.

Storage Display and Dynamic Space

The sufficient display space allows years of honors and achievements to be fully revealed with an unprecedented gesture. The back cabinets of the Varna executive desk incorporate open cabinet, sliding door cabinet and opening door cabinet, creating dynamic display and storage space fun. The embedded side cabinet with micro-transparent glass materials delivery the new posture and propositions of the office with a more modern and open design.

### Fashion Spirit and Elegant Space

Varna pulls together high-end grey calmness and mocha elegance with metal-textured foothold. The metropolitan sense is fully manifested. The office space of Varna never throws away fashion spirit while sticking to the business style.