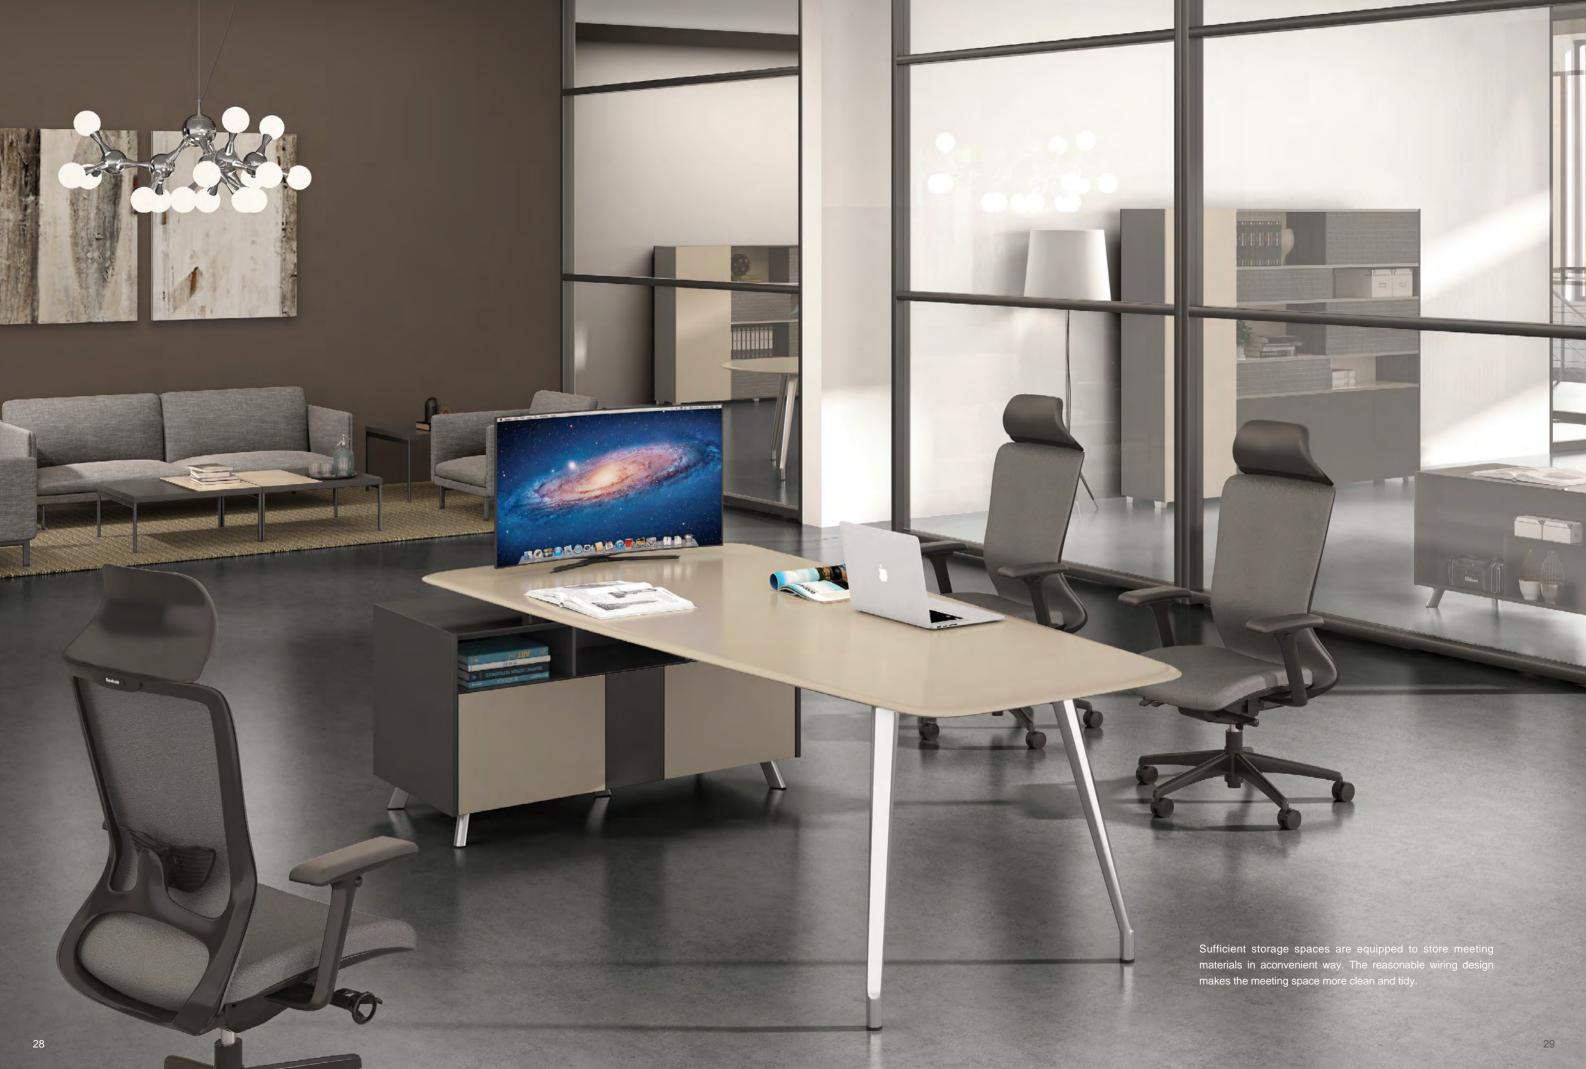

Storage Display and Dynamic Space

The sufficient display space allows years of honors and achievements to be fully revealed with an unprecedented gesture. The back cabinets of the Varna executive desk incorporate open cabinet, sliding door cabinet and opening door cabinet, creating dynamic display and storage space fun. The embedded side cabinet with micro-transparent glass materials delivery the new posture and propositions of the office with a more modern and open design.

Configured flip wire box system on the table, convenient to make all kinds of electronic devices to use.

Human-oriented Design and Consideration of Privacy

Varna deeply integrates art and practicability and works out more human-oriented desks. The side cabinets deftly include opening door cabinets, drawer cabinet and mainframe cabinet, which can satisfy varied private storage demands. It's just a turn-back to switch between private space and office space.

### Fashion Spirit and Elegant Space

Varna pulls together high-end grey calmness and mocha elegance with metal-textured foothold. The metropolitan sense is fully manifested. The office space of Varna never throws away fashion spirit while sticking to the business style.