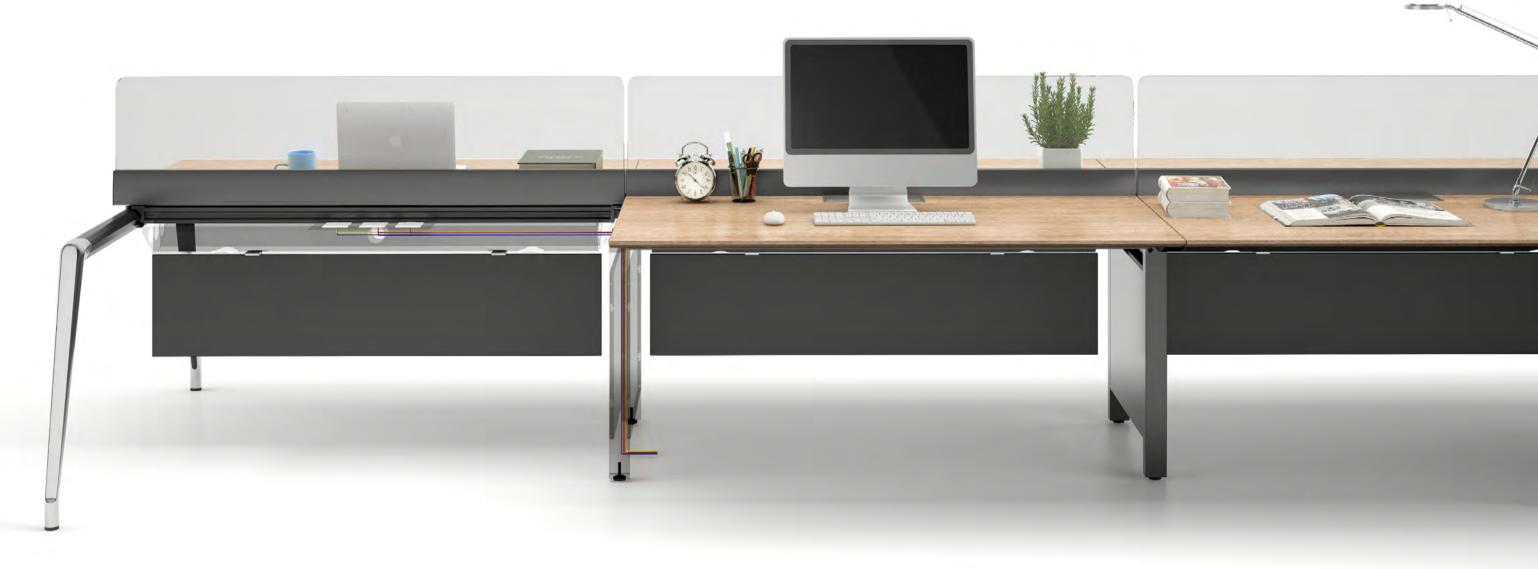

# **WORK STATION**

Greater Desk Surface and Work with Composure

Ordinary staff desks are usually pale with only computer and keyboard. How to meet with the office demand of the new era?

I- Varna staff desk series extends the desk depth to 730mm. The surface is larger with a greater storage capacity. Computer work and writing work can be underway at the same time, making the office time more flexible and more relaxing.

The new L-shape combination of supervisor desk and staff desks is totally tailored to the office needs of small teams or project teams. The combined working group model enables the supervisor to effectively fit in the team and enhance efficiency;

The supervisor desk can be installed separately, thus being more suitable for overall view and independent thinking, and making office hours relatively private.

20

The linear-shape combination of the multiple-staff desks and single staff desk can effectively make full use of limited office space, thus accommodating a larger team with the least investment and making the office space more neat and orderly.