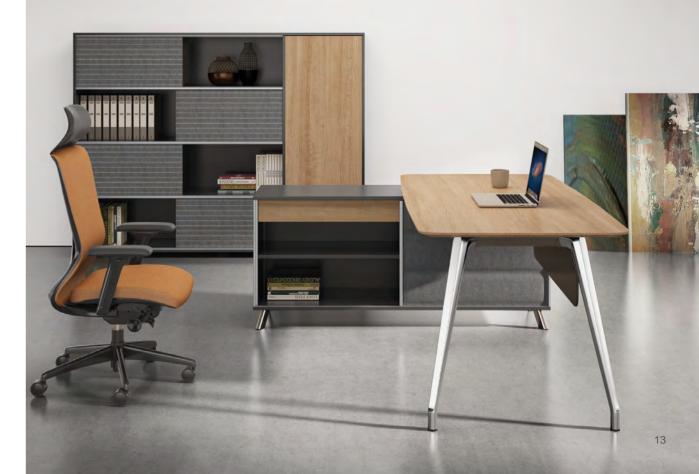

#### Young Attitude and New Posture

I-Varna extends Varna's design elements, adopts the mild light-color fire-proof facing and embraces more challenges with a younger posture. The side cabinets with built-in drawers fully satisfy the office demands of the new generation with powerful storage functions.

#### Cube and Plane Structure and Orderliness

The unique cube and plane structure better demonstrates the new-era efficient and succinct features of Varna. The built-in wiring function is powerful, rigorous and scientific, making the office space more orderly and enhancing office efficiency.

The glass material makes the entire office furniture style more rational and elegant.

1. The wire box has two kinds: pull-out and flip which adapt to the habits of different groups

2. The special Varna buckles sufficiently support the cube and plane structure design.