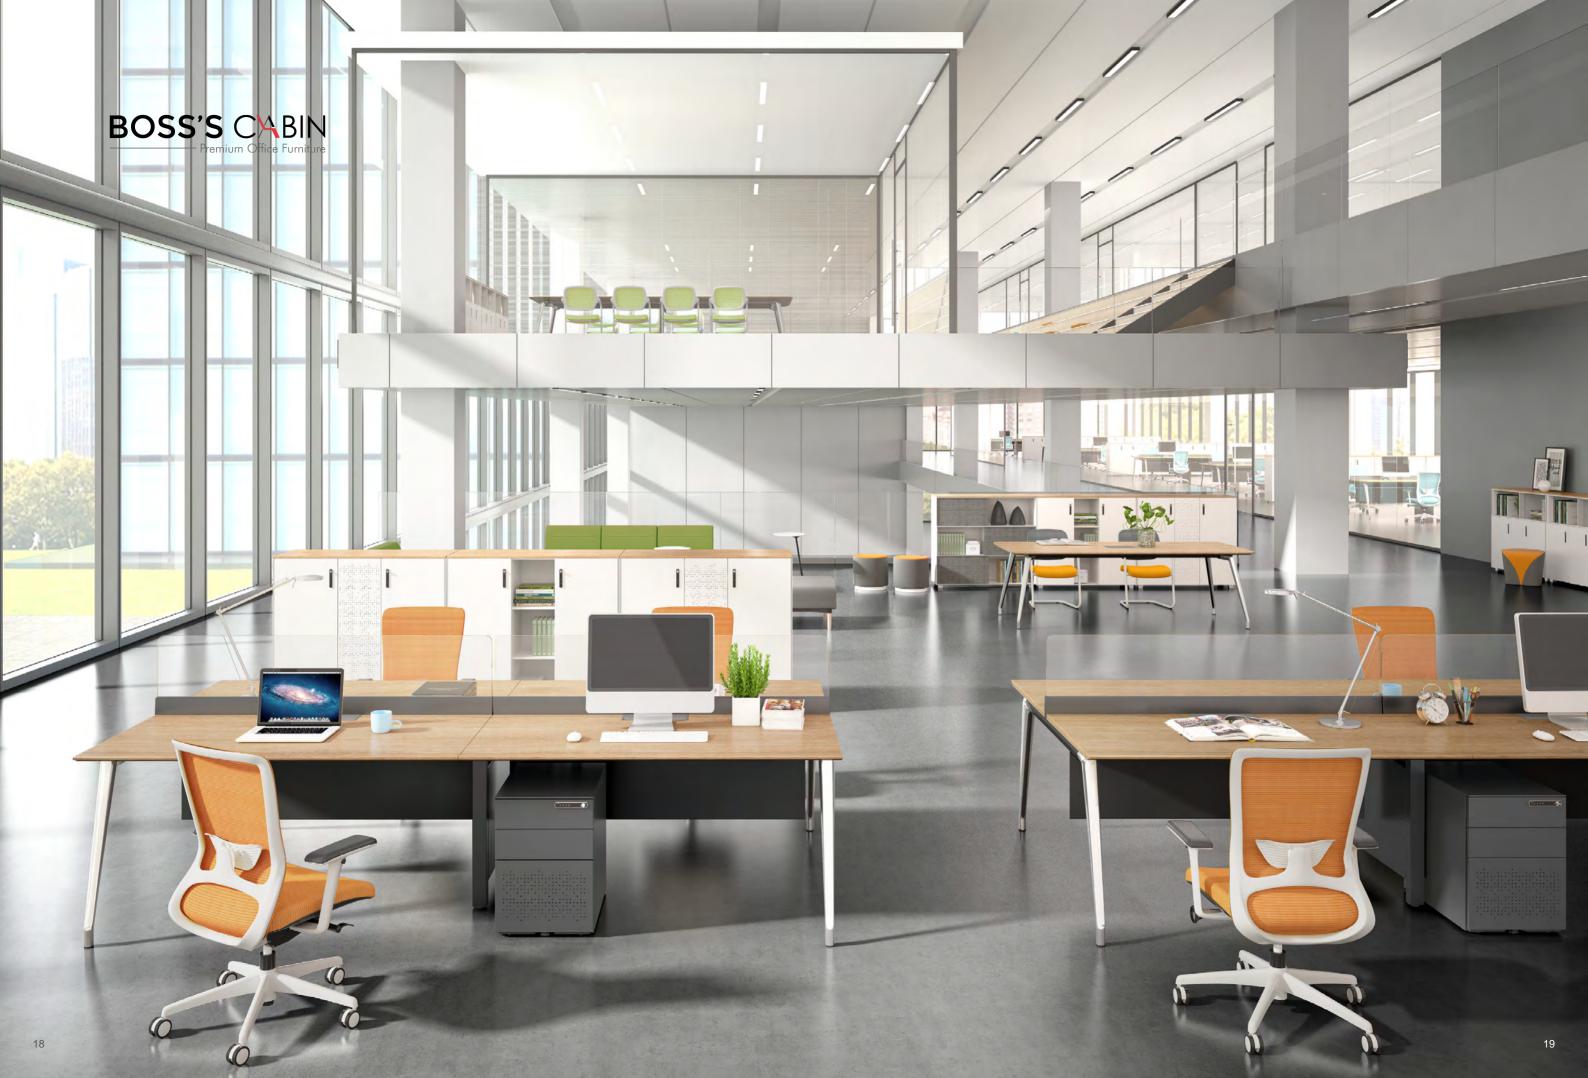

# **WORK STATION**

Greater Desk Surface and Work with Composure

Ordinary staff desks are usually pale with only computer and keyboard. How to meet with the office demand of the new era?

I- Varna staff desk series extends the desk depth to 730mm. The surface is larger with a greater storage capacity. Computer work and writing work can be underway at the same time, making the office time more flexible and more relaxing.

The new L-shape combination of supervisor desk and staff desks is totally tailored to the office needs of small teams or project teams. The combined working group model enables the supervisor to effectively fit in the team and enhance efficiency;

The supervisor desk can be installed separately, thus being more suitable for overall view and independent thinking, and making office hours relatively private.

20

The linear-shape combination of the multiple-staff desks and single staff desk can effectively make full use of limited office space, thus accommodating a larger team with the least investment and making the office space more neat and orderly.