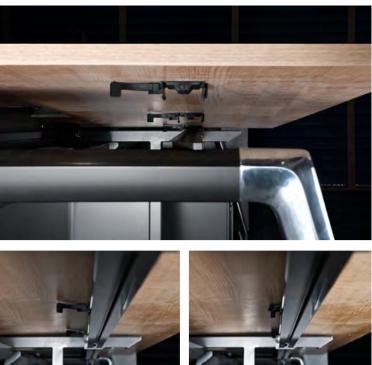

#### Cube and Plane Structure and Orderliness

The unique cube and plane structure better demonstrates the new-era efficient and succinct features of Varna. The built-in wiring function is powerful, rigorous and scientific, making the office space more orderly and enhancing office efficiency.

The glass material makes the entire office furniture style more rational and elegant.

1. The wire box has two kinds: pull-out and flip which adapt to the habits of different groups

2. The special Varna buckles sufficiently support the cube and plane structure design.