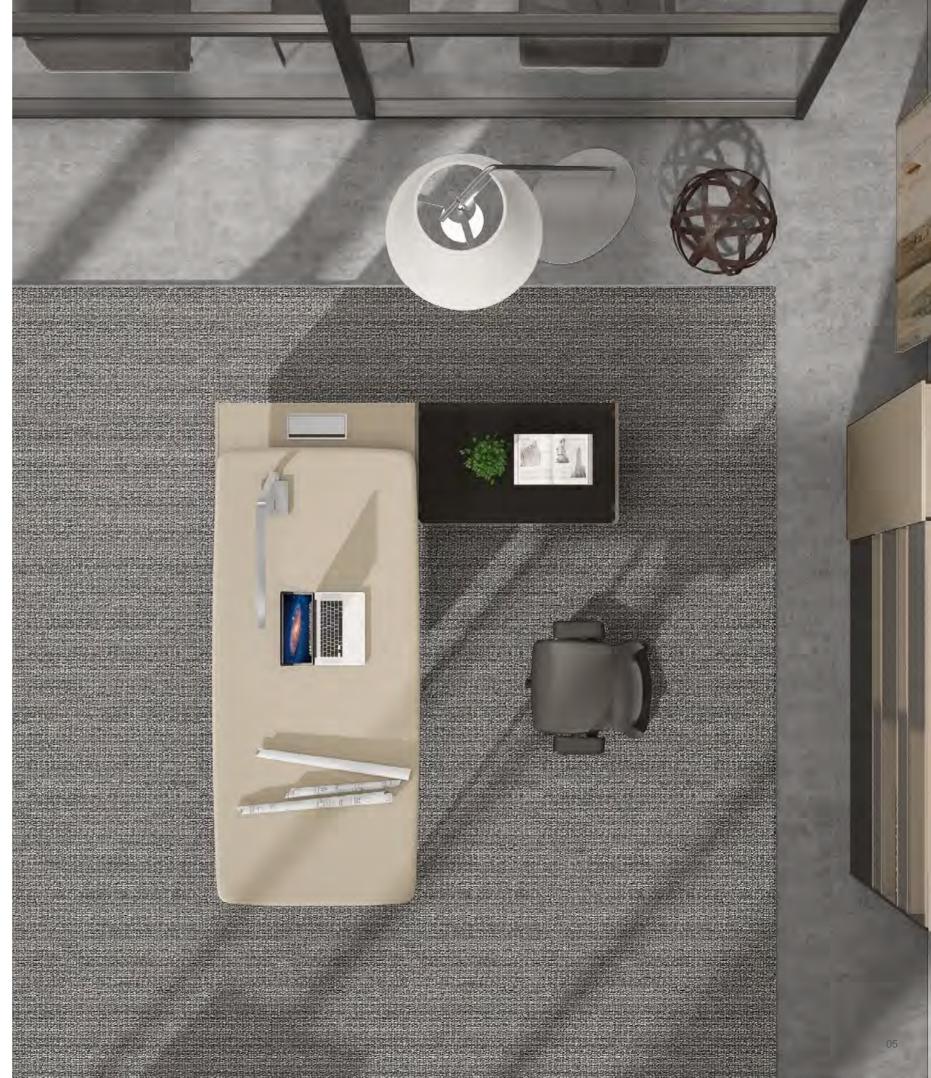

## **EXECUTIVE DESK**

Classic Design and Space & Time Concept

With soft lines, compact design and mild lacquer texture, Varnadesk surface is the classic representation of high-end watchesand endowed with the long-lasting time and space concept.

The arc design fully expresses beauty and meanwhile showshumanity. It has a mild texture yet full of tensile forces, thushelping senior executives combine both softness and hardnessand have everything under control.

Configured flip wire box system on the table, convenient to make all kinds of electronic devices to use.

Human-oriented Design and Consideration of Privacy

Varna deeply integrates art and practicability and works out more human-oriented desks. The side cabinets deftly include opening door cabinets, drawer cabinet and mainframe cabinet, which can satisfy varied private storage demands. It's just a turn-back to switch between private space and office space.