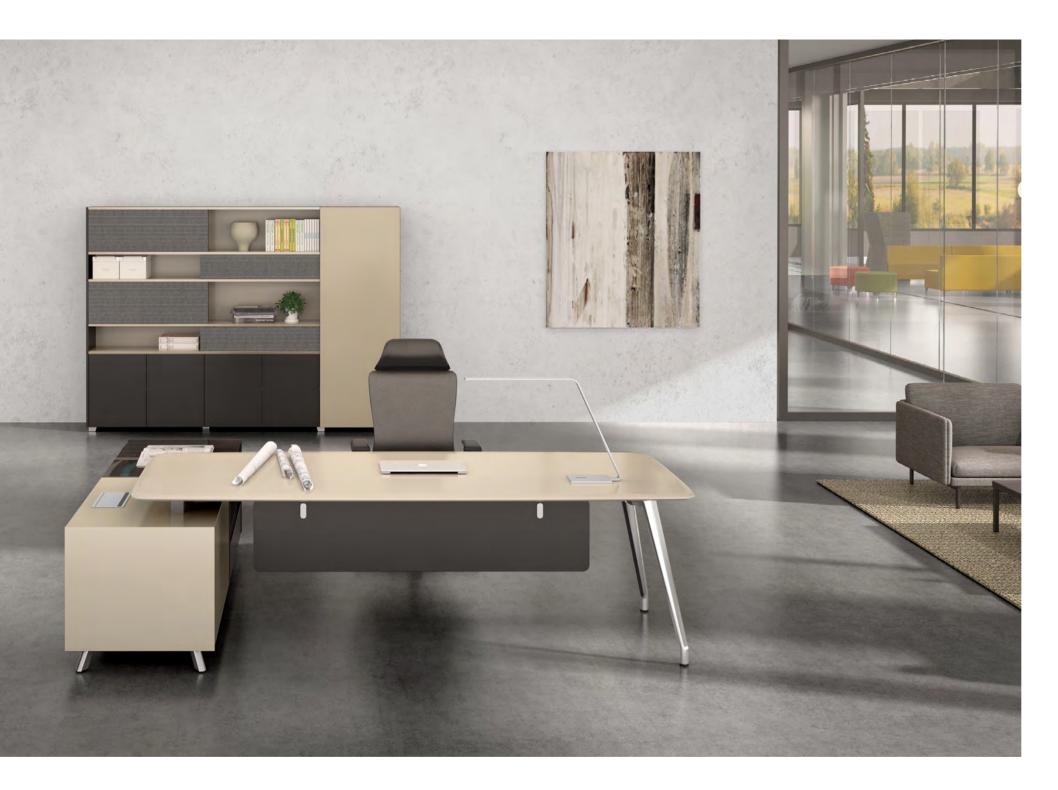

## **EXECUTIVE DESK**

Classic Design and Space & Time Concept

With soft lines, compact design and mild lacquer texture, Varnadesk surface is the classic representation of high-end watchesand endowed with the long-lasting time and space concept.

The arc design fully expresses beauty and meanwhile showshumanity. It has a mild texture yet full of tensile forces, thushelping senior executives combine both softness and hardnessand have everything under control.

Storage Display and Dynamic Space

The sufficient display space allows years of honors and achievements to be fully revealed with an unprecedented gesture. The back cabinets of the Varna executive desk incorporate open cabinet, sliding door cabinet and opening door cabinet, creating dynamic display and storage space fun. The embedded side cabinet with micro-transparent glass materials delivery the new posture and propositions of the office with a more modern and open design.

### Fashion Spirit and Elegant Space

Varna pulls together high-end grey calmness and mocha elegance with metal-textured foothold. The metropolitan sense is fully manifested. The office space of Varna never throws away fashion spirit while sticking to the business style.