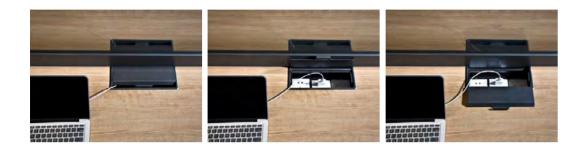

Configured flip wire box system on the table, convenient to make all kinds of electronic devices to use.

Human-oriented Design and Consideration of Privacy

Varna deeply integrates art and practicability and works out more human-oriented desks. The side cabinets deftly include opening door cabinets, drawer cabinet and mainframe cabinet, which can satisfy varied private storage demands. It's just a turn-back to switch between private space and office space.

The glass material makes the entire office furniture style more rational and elegant.

1. The wire box has two kinds: pull-out and flip which adapt to the habits of different groups

2. The special Varna buckles sufficiently support the cube and plane structure design.