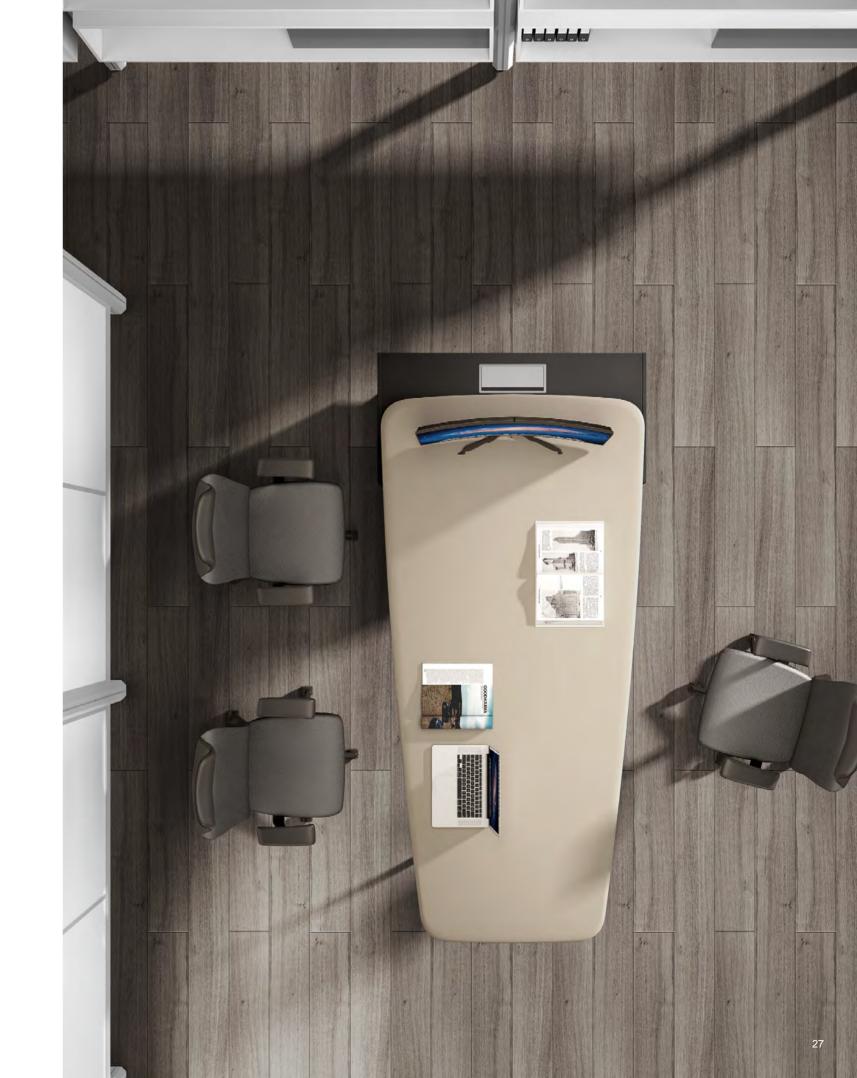

## **EXECUTIVE DESK**

Classic Design and Space & Time Concept

With soft lines, compact design and mild lacquer texture, Varnadesk surface is the classic representation of high-end watchesand endowed with the long-lasting time and space concept.

The arc design fully expresses beauty and meanwhile showshumanity. It has a mild texture yet full of tensile forces, thushelping senior executives combine both softness and hardnessand have everything under control.

Storage Display and Dynamic Space

The sufficient display space allows years of honors and achievements to be fully revealed with an unprecedented gesture. The back cabinets of the Varna executive desk incorporate open cabinet, sliding door cabinet and opening door cabinet, creating dynamic display and storage space fun. The embedded side cabinet with micro-transparent glass materials delivery the new posture and propositions of the office with a more modern and open design.

Configured flip wire box system on the table, convenient to make all kinds of electronic devices to use.

Human-oriented Design and Consideration of Privacy

Varna deeply integrates art and practicability and works out more human-oriented desks. The side cabinets deftly include opening door cabinets, drawer cabinet and mainframe cabinet, which can satisfy varied private storage demands. It's just a turn-back to switch between private space and office space.