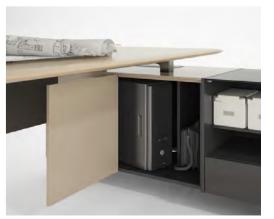

Configured flip wire box system on the table, convenient to make all kinds of electronic devices to use.

Human-oriented Design and Consideration of Privacy

Varna deeply integrates art and practicability and works out more human-oriented desks. The side cabinets deftly include opening door cabinets, drawer cabinet and mainframe cabinet, which can satisfy varied private storage demands. It's just a turn-back to switch between private space and office space.