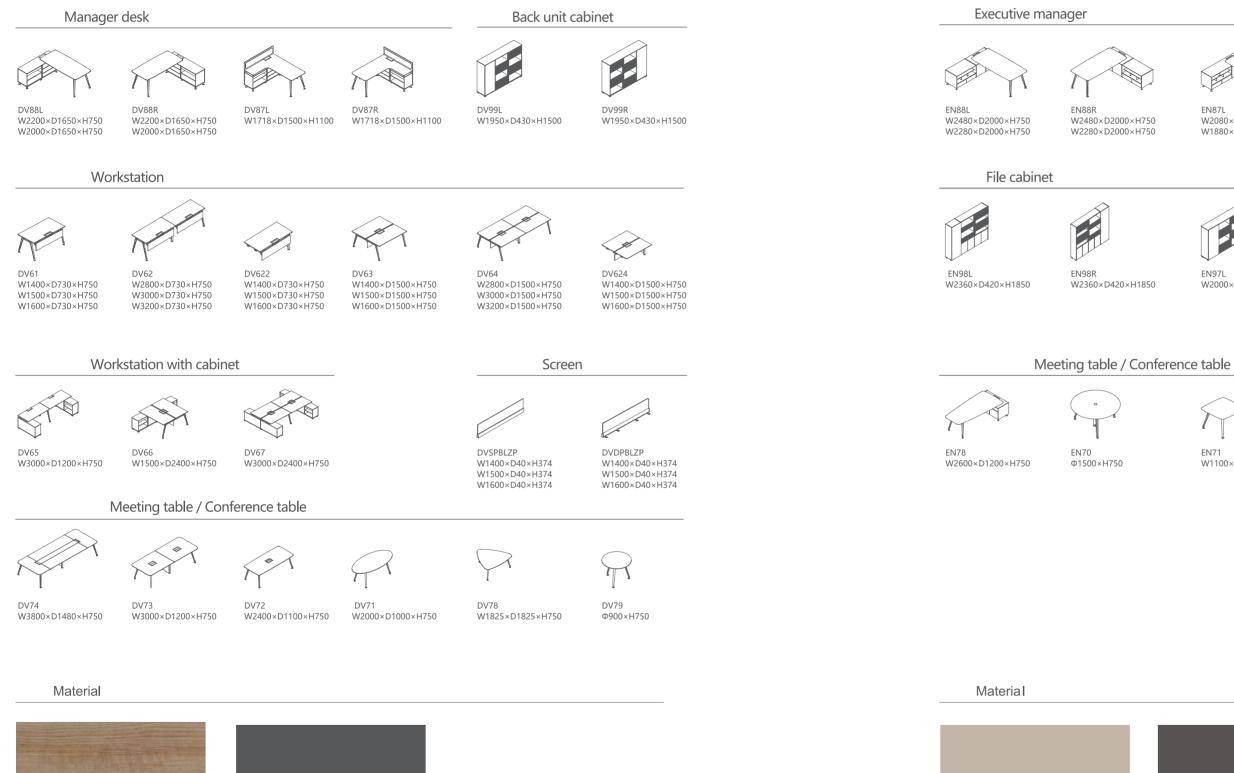

# **WORK STATION**

Greater Desk Surface and Work with Composure

Ordinary staff desks are usually pale with only computer and keyboard. How to meet with the office demand of the new era?

I- Varna staff desk series extends the desk depth to 730mm. The surface is larger with a greater storage capacity. Computer work and writing work can be underway at the same time, making the office time more flexible and more relaxing.

The new L-shape combination of supervisor desk and staff desks is totally tailored to the office needs of small teams or project teams. The combined working group model enables the supervisor to effectively fit in the team and enhance efficiency;

The supervisor desk can be installed separately, thus being more suitable for overall view and independent thinking, and making office hours relatively private.

20

The linear-shape combination of the multiple-staff desks and single staff desk can effectively make full use of limited office space, thus accommodating a larger team with the least investment and making the office space more neat and orderly.