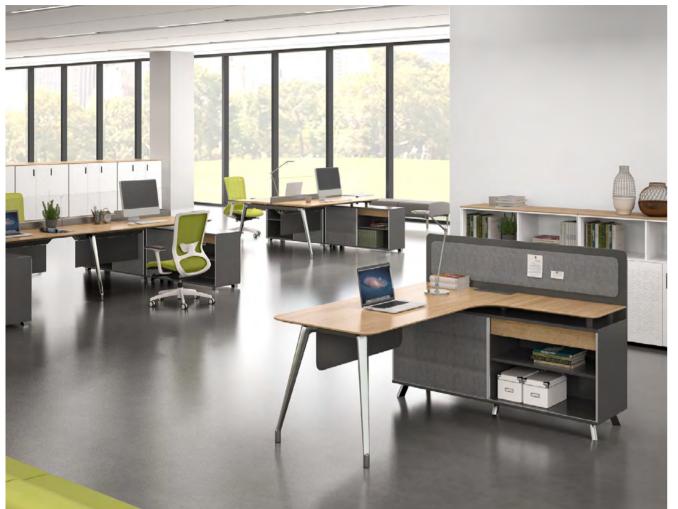

# **WORK STATION**

Greater Desk Surface and Work with Composure

Ordinary staff desks are usually pale with only computer and keyboard. How to meet with the office demand of the new era?

I- Varna staff desk series extends the desk depth to 730mm. The surface is larger with a greater storage capacity. Computer work and writing work can be underway at the same time, making the office time more flexible and more relaxing.

The new L-shape combination of supervisor desk and staff desks is totally tailored to the office needs of small teams or project teams. The combined working group model enables the supervisor to effectively fit in the team and enhance efficiency;

The supervisor desk can be installed separately, thus being more suitable for overall view and independent thinking, and making office hours relatively private.

20

The linear-shape combination of the multiple-staff desks and single staff desk can effectively make full use of limited office space, thus accommodating a larger team with the least investment and making the office space more neat and orderly.