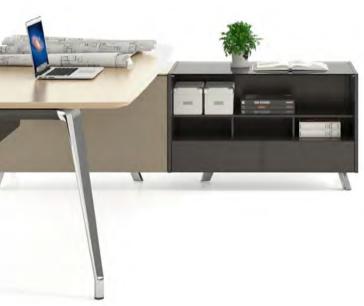

Storage Display and Dynamic Space

The sufficient display space allows years of honors and achievements to be fully revealed with an unprecedented gesture. The back cabinets of the Varna executive desk incorporate open cabinet, sliding door cabinet and opening door cabinet, creating dynamic display and storage space fun. The embedded side cabinet with micro-transparent glass materials delivery the new posture and propositions of the office with a more modern and open design.

Configured flip wire box system on the table, convenient to make all kinds of electronic devices to use.

Human-oriented Design and Consideration of Privacy

Varna deeply integrates art and practicability and works out more human-oriented desks. The side cabinets deftly include opening door cabinets, drawer cabinet and mainframe cabinet, which can satisfy varied private storage demands. It's just a turn-back to switch between private space and office space.