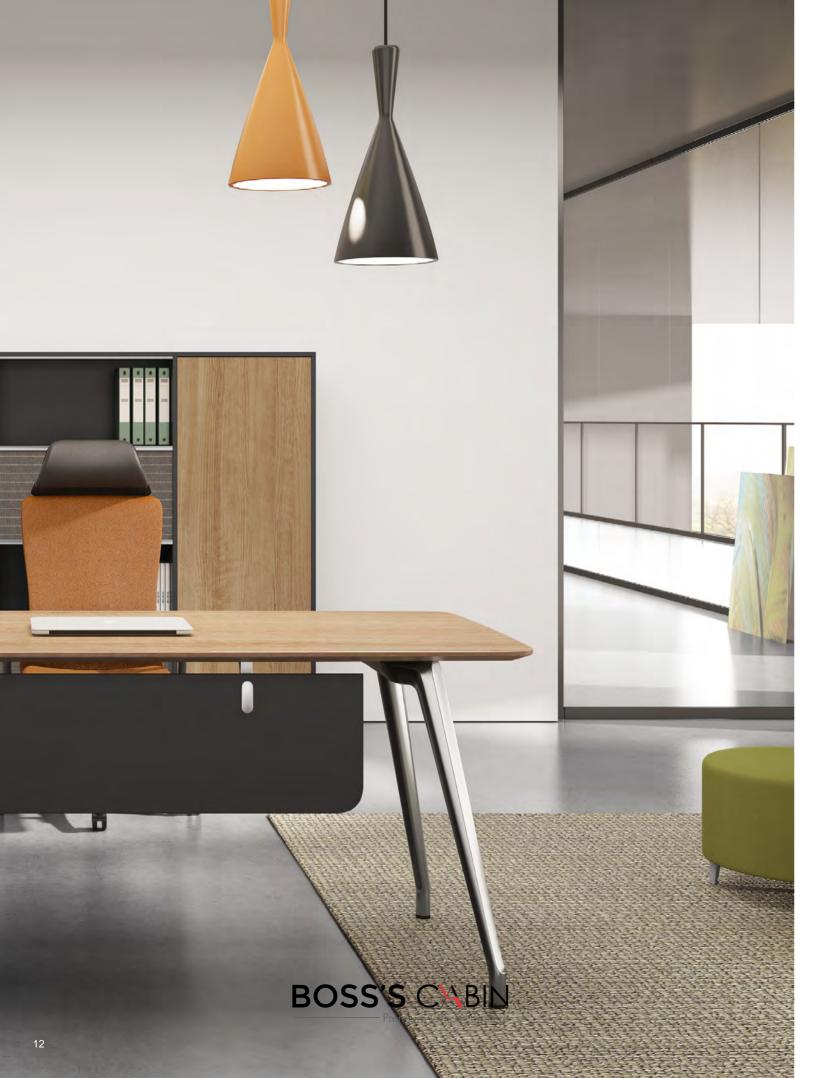

## **EXECUTIVE DESK**

Classic Design and Space & Time Concept

With soft lines, compact design and mild lacquer texture, Varnadesk surface is the classic representation of high-end watchesand endowed with the long-lasting time and space concept.

The arc design fully expresses beauty and meanwhile showshumanity. It has a mild texture yet full of tensile forces, thushelping senior executives combine both softness and hardnessand have everything under control.

### Fashion Spirit and Elegant Space

Varna pulls together high-end grey calmness and mocha elegance with metal-textured foothold. The metropolitan sense is fully manifested. The office space of Varna never throws away fashion spirit while sticking to the business style.