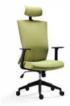

### Hanger

Your coat says your identity at work. A trim outfit gives you the confidence anytime anywhere.

61mm
Armrest height adjustment range: 0~61mm.

52mm

Back-forth adjustment range: 0~52mm.

The lumbar support is heightadjustable and rotatable.