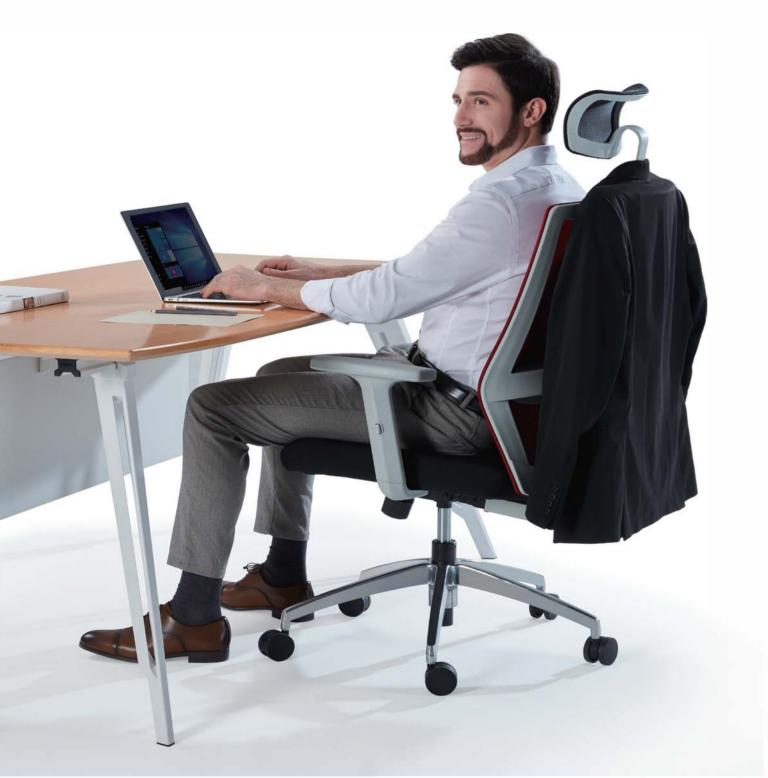

### Hanger

Your coat says your identity at work. A trim outfit gives you the confidence anytime anywhere.

61mm
Armrest height adjustment range: 0~61mm.

52mm

Back-forth adjustment range: 0~52mm.

The lumbar support is heightadjustable and rotatable.