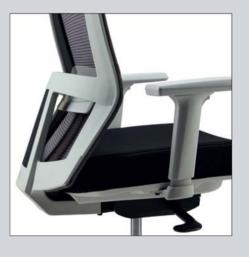

# Better Support,Better Performance

Its powerful support ensures comfort in any seating position, and the transparent backseat adds a touch of uniqueness to the chair and you.

### Hanger

Your coat says your identity at work. A trim outfit gives you the confidence anytime anywhere.

61mm
Armrest height adjustment range: 0~61mm.

52mm

Back-forth adjustment range: 0~52mm.

The lumbar support is heightadjustable and rotatable.

20° Left-right rotation angle: 20 degrees.

a