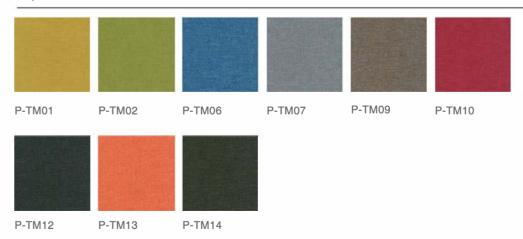

# Rich Colors Brighten Your Space

Backrest available in 12 colors, plus seat available in 9 colors, perfect for a mix-and-match with its black and white back frame.