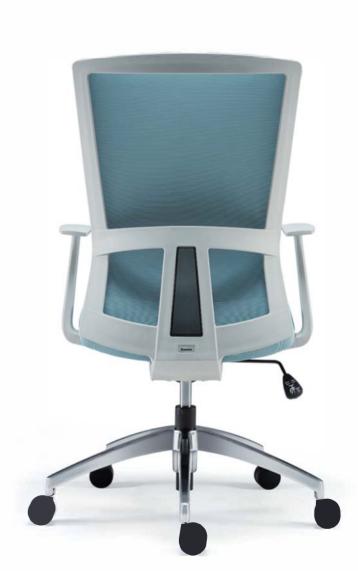

# Better Support,Better Performance

Its powerful support ensures comfort in any seating position, and the transparent backseat adds a touch of uniqueness to the chair and you.

## **Meticulously Made for Catering to Your Needs**

It inherits the seat shell with a sturdy outline from its predecessors, elegant, and majestic. With three configurations available for choice, it offers you various options for different office space.