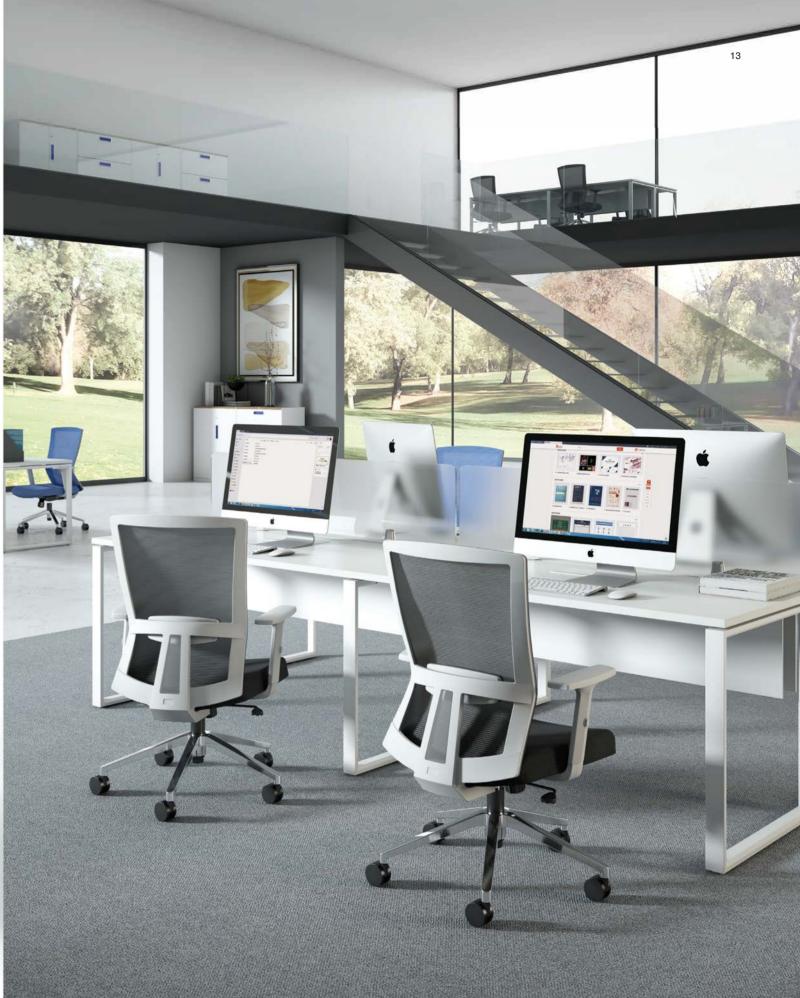

## Care for You as a Powerful Partner

With strong and robust qualities, it always helps you to better show yourself as a generous and resolute business elite in workplace.

BOSS'S CABIN
Premium Office Furniture

# Better Support,Better Performance

Its powerful support ensures comfort in any seating position, and the transparent backseat adds a touch of uniqueness to the chair and you.

## **Meticulously Made for Catering to Your Needs**

It inherits the seat shell with a sturdy outline from its predecessors, elegant, and majestic. With three configurations available for choice, it offers you various options for different office space.