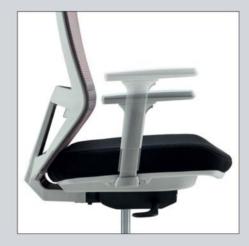

### Hanger

Your coat says your identity at work. A trim outfit gives you the confidence anytime anywhere.

61mm
Armrest height adjustment range: 0~61mm.

52mm

Back-forth adjustment range: 0~52mm.

The lumbar support is heightadjustable and rotatable.