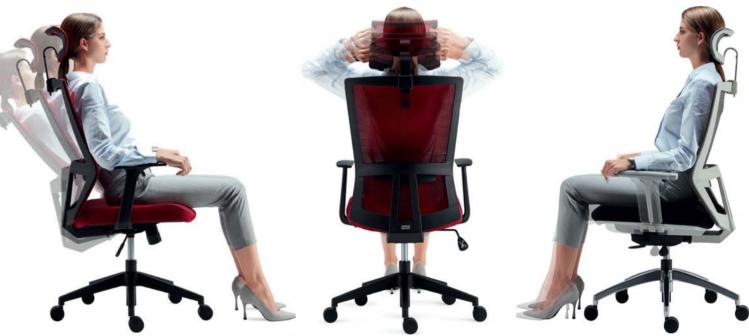

# Better Support,Better Performance

Its powerful support ensures comfort in any seating position, and the transparent backseat adds a touch of uniqueness to the chair and you.

20° backrest tilting For better nap at lunch break 95cm headrest adjustment For supporting your neck tenderly

Seat height adjustment For larger space for legs

20° Left-right rotation angle: 20 degrees.

a