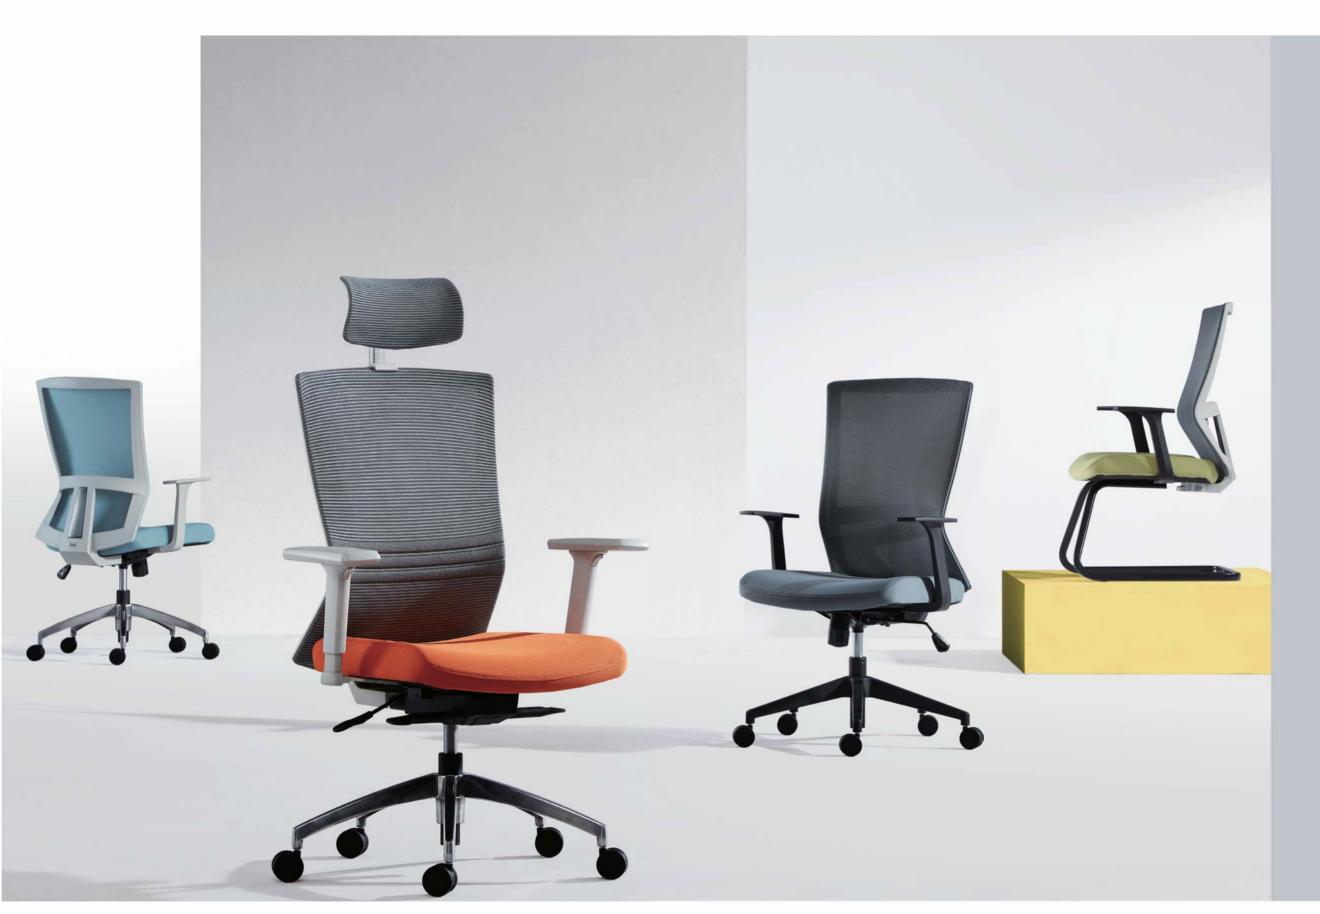

## **Meticulously Made for Catering to Your Needs**

It inherits the seat shell with a sturdy outline from its predecessors, elegant, and majestic. With three configurations available for choice, it offers you various options for different office space.

# Rich Colors Brighten Your Space

Backrest available in 12 colors, plus seat available in 9 colors, perfect for a mix-and-match with its black and white back frame.