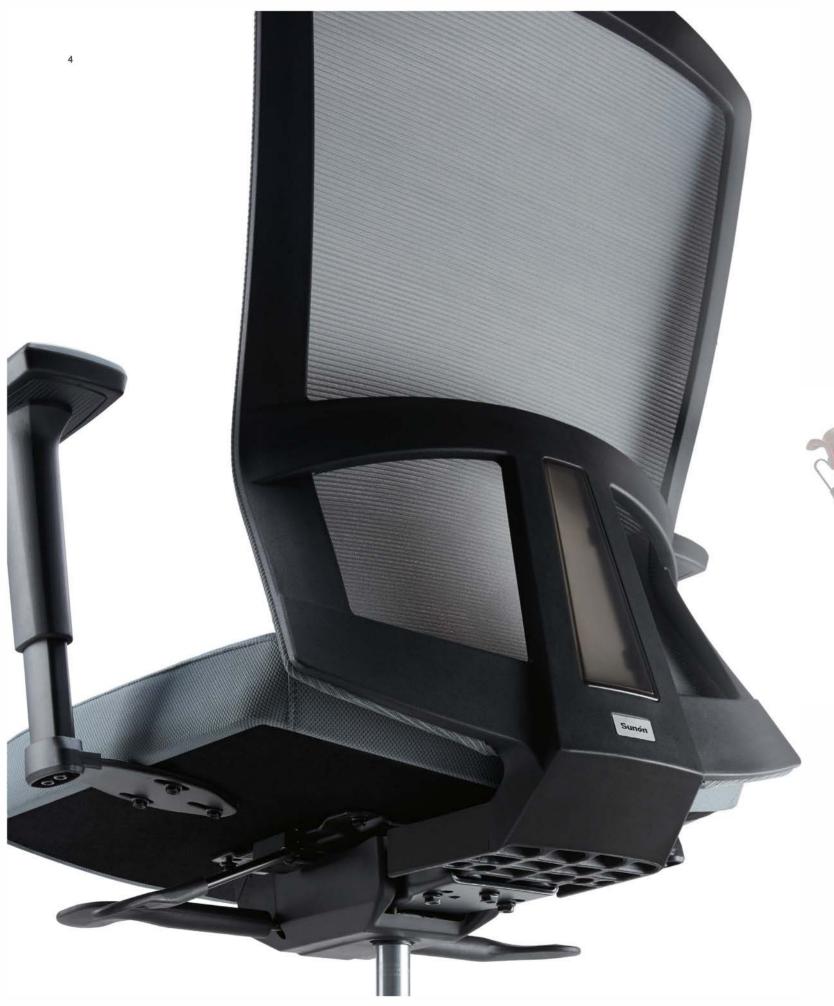

# Better Support,Better Performance

Its powerful support ensures comfort in any seating position, and the transparent backseat adds a touch of uniqueness to the chair and you.

### Hanger

Your coat says your identity at work. A trim outfit gives you the confidence anytime anywhere.

61mm
Armrest height adjustment range: 0~61mm.

52mm

Back-forth adjustment range: 0~52mm.

The lumbar support is heightadjustable and rotatable.

20° Left-right rotation angle: 20 degrees.

a