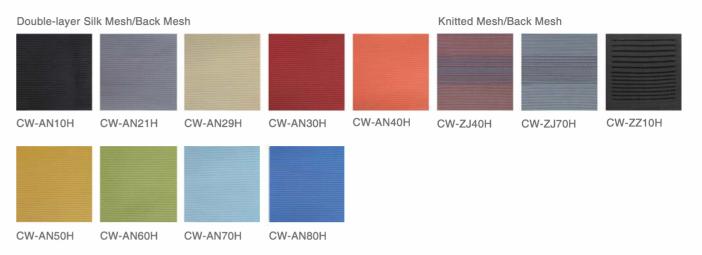

# Rich Colors Brighten Your Space

Backrest available in 12 colors, plus seat available in 9 colors, perfect for a mix-and-match with its black and white back frame.