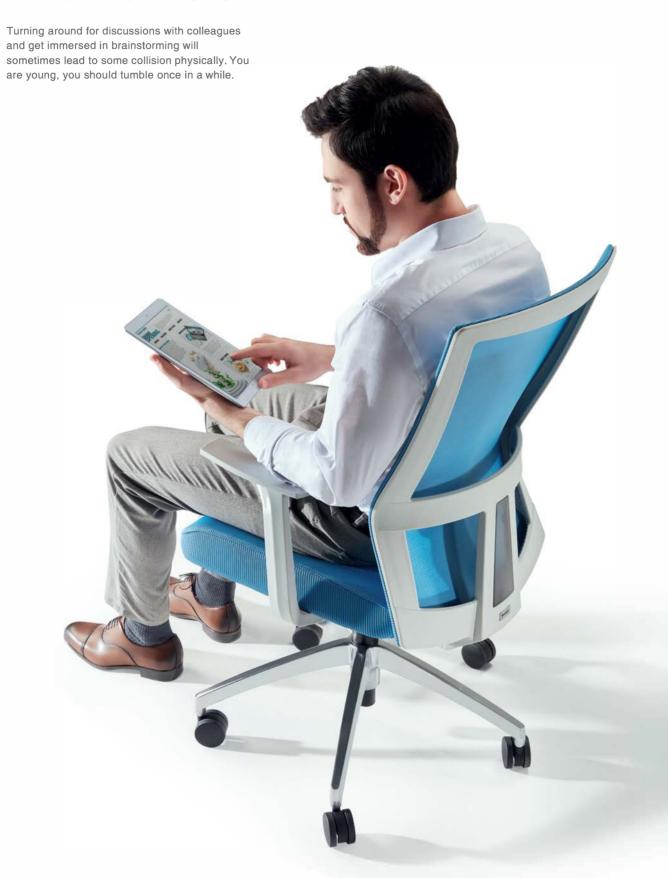

three configurations available for choice, it offers you various options for different office space.



20° backrest tilting For better nap at lunch break 95cm headrest adjustment For supporting your neck tenderly

Seat height adjustment For larger space for legs

### Hanger

Your coat says your identity at work. A trim outfit gives you the confidence anytime anywhere.





61mm
Armrest height adjustment range: 0~61mm.



52mm

Back-forth adjustment range: 0~52mm.



The lumbar support is heightadjustable and rotatable.



20° Left-right rotation angle: 20 degrees.



a









# Rich Colors Brighten Your Space

Backrest available in 12 colors, plus seat available in 9 colors, perfect for a mix-and-match with its black and white back frame.



# Generosity is the Key to Making Progress





14 15

Now we are having a highly-concentrated meeting, five people, free discussion.
Concentrate, resolute, charming, we will definitely get something from today's meeting.





16

### **Product Specification**



C-80SW W670\*D620\*H1120(mm)



C-82SW W655\*D610\*H1120(mm)



C-60SW W670\*D620\*H995(mm)



C-62SW W655\*D595\*H995(mm)



C-64SW W635\*D590\*H980(mm)



W670\*D670\*H1120(mm)



C-83SW W655\*D610\*H1120(mm)



W670\*D620\*H995(mm)



W655\*D595\*H995(mm)



W630\*D595\*H980(mm)



W590\*D600\*H1015(mm)



W590\*D600\*H1015(mm)



### Material



17

### Fabric/Seat Mesh



Polyester Fabric/Seat Mesh

C-AC12

C-AC11



Product specification changes are subjuct to the real product. No further notice prior to changes.

C-AC14