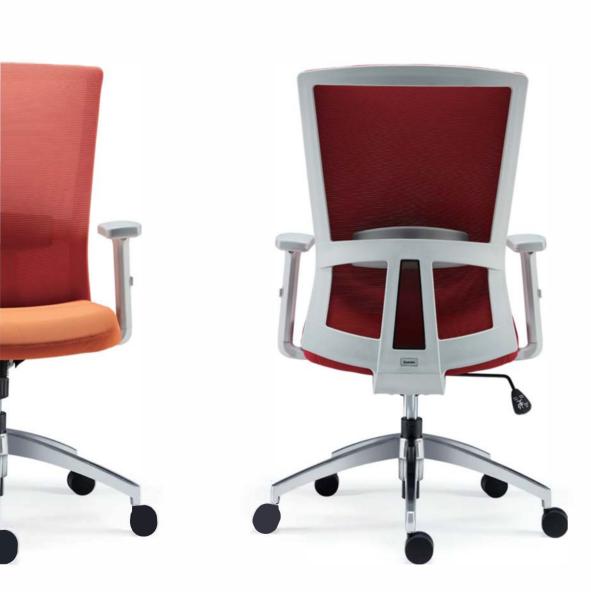

# Rich Colors Brighten Your Space

Backrest available in 12 colors, plus seat available in 9 colors, perfect for a mix-and-match with its black and white back frame.