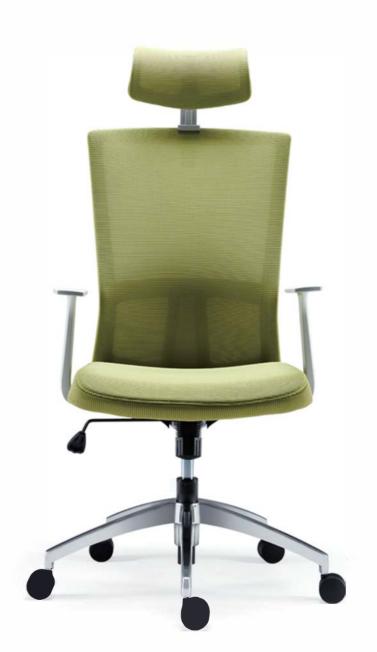

## **Meticulously Made for Catering to Your Needs**

It inherits the seat shell with a sturdy outline from its predecessors, elegant, and majestic. With three configurations available for choice, it offers you various options for different office space.

# Rich Colors Brighten Your Space

Backrest available in 12 colors, plus seat available in 9 colors, perfect for a mix-and-match with its black and white back frame.