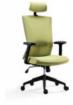

20° backrest tilting For better nap at lunch break 95cm headrest adjustment For supporting your neck tenderly

Seat height adjustment For larger space for legs