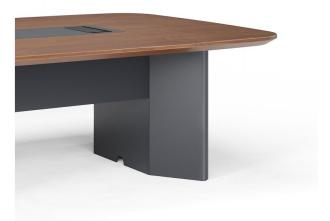

#### **Canoe-light Table Feet**

The geometric cutting of the lower feet make the cut surface have different visual effects when viewed from different angles, which is light and while having excellent load-bearing performance.