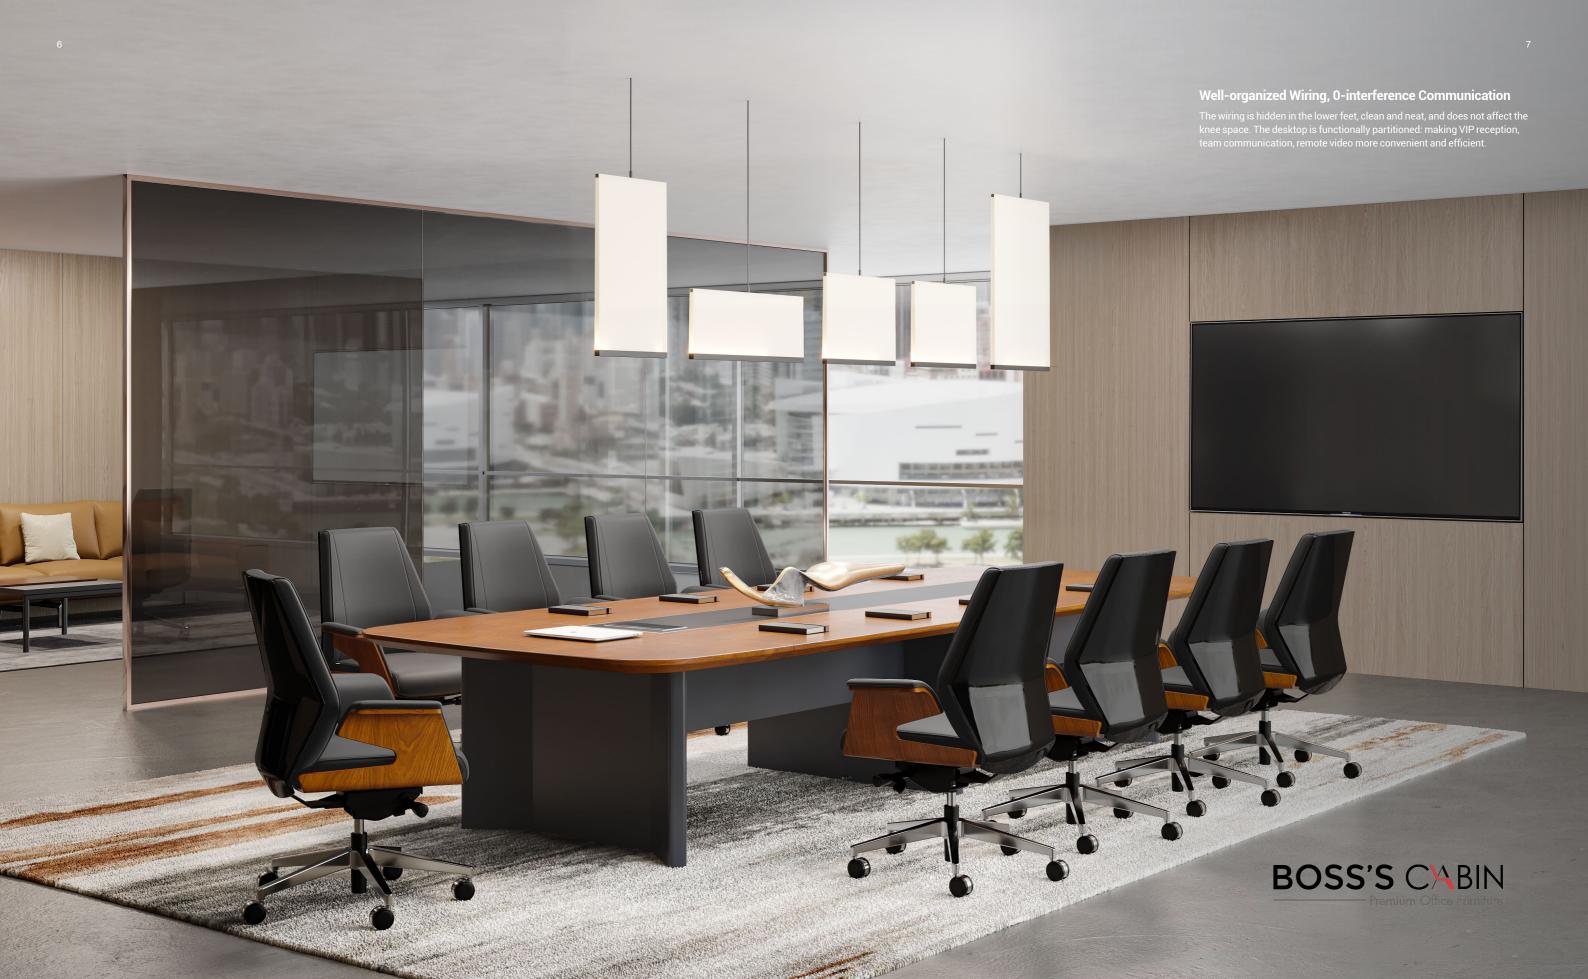

# **FLAGSHIP MEETING COLLECTION** FOR 0-BOUNDARY COMMUNICATION

Efficiency is one of the priorities in the boardroom. MT, with a modern style and a variety of specifications, can satisfy needs of different types of enterprises and space. In a meeting shaped by MT, the team fulfills tasks like members of a battleship. Exchange of ideas becomes a flagship efficient experience.

### Thick and Thin, Curved and Straight

The summation of confrontation and conflict. Thin table top meets volume feet; Round and soft corners at both ends combines with a stiff and straight edge in the middle... It seems to be a conflict and contradiction, but it is actually a clever design, which breaks the absolute and opposition, and makes the discussion of the meeting full of dialectical wisdom.