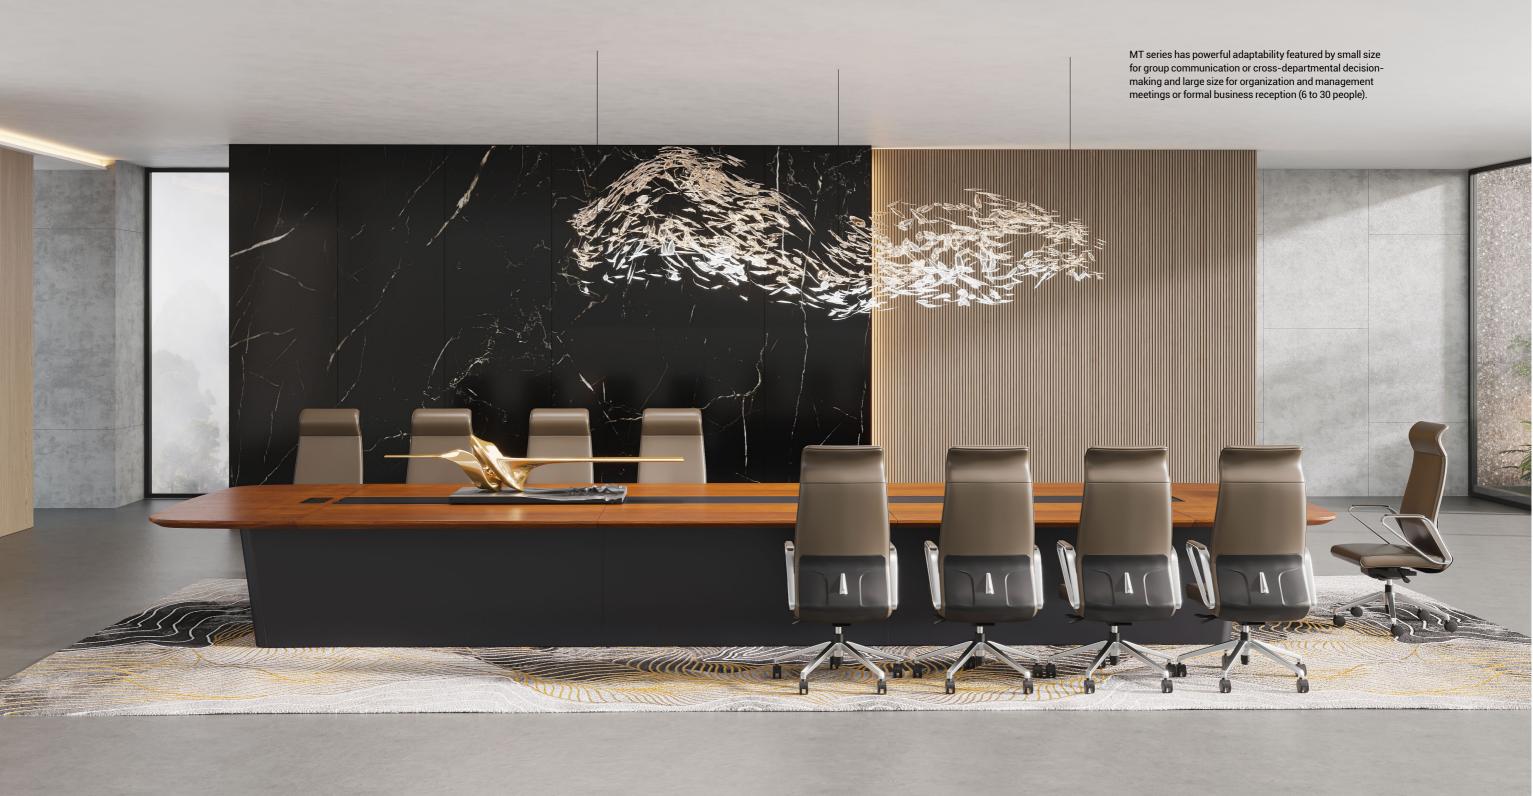

# **FLAGSHIP MEETING COLLECTION** FOR 0-BOUNDARY COMMUNICATION

Efficiency is one of the priorities in the boardroom. MT, with a modern style and a variety of specifications, can satisfy needs of different types of enterprises and space. In a meeting shaped by MT, the team fulfills tasks like members of a battleship. Exchange of ideas becomes a flagship efficient experience.

#### Specification

EH71.240120 W2400\*D1200\*H760(mm)

EH71.300160 EH71.360160 W3000\*D1600\*H760(mm)

EH72.720200

EH72.480200 W4800\*D2000\*H760(mm)

EH72.640200 W6400\*D2000\*H760(mm)

Material

Main Promotion Color Secondary Color