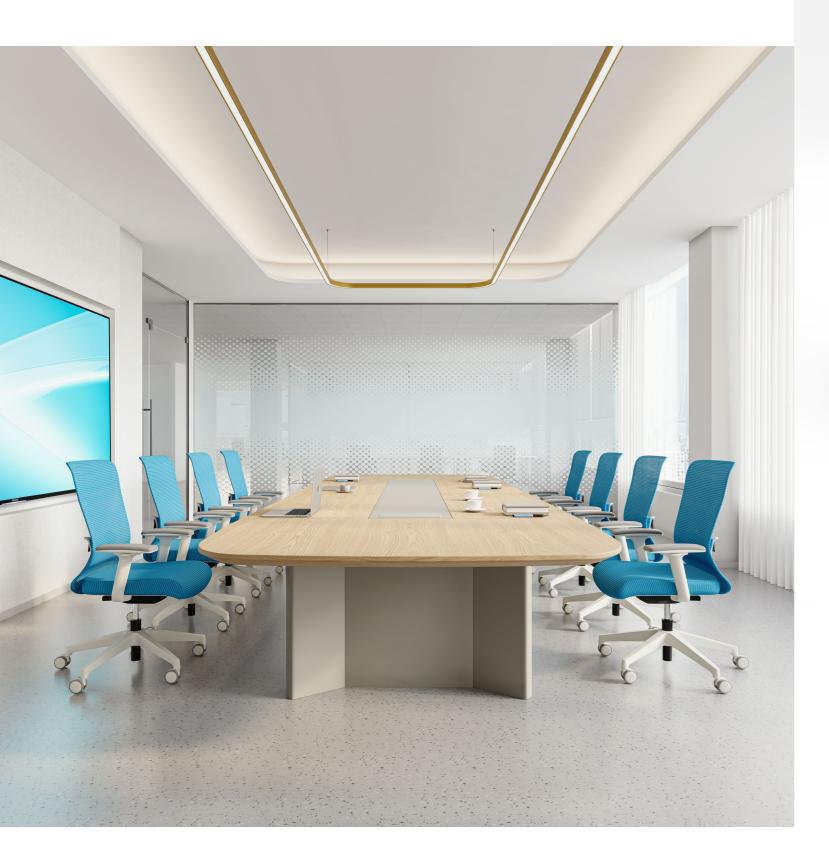

# **FLAGSHIP MEETING COLLECTION** FOR 0-BOUNDARY COMMUNICATION

Efficiency is one of the priorities in the boardroom. MT, with a modern style and a variety of specifications, can satisfy needs of different types of enterprises and space. In a meeting shaped by MT, the team fulfills tasks like members of a battleship. Exchange of ideas becomes a flagship efficient experience.

#### Reliable loop-shaped Feet

Loop-shaped table foot makes the overall shape more stable, endowing the meeting a solemn and orderly atmosphere.