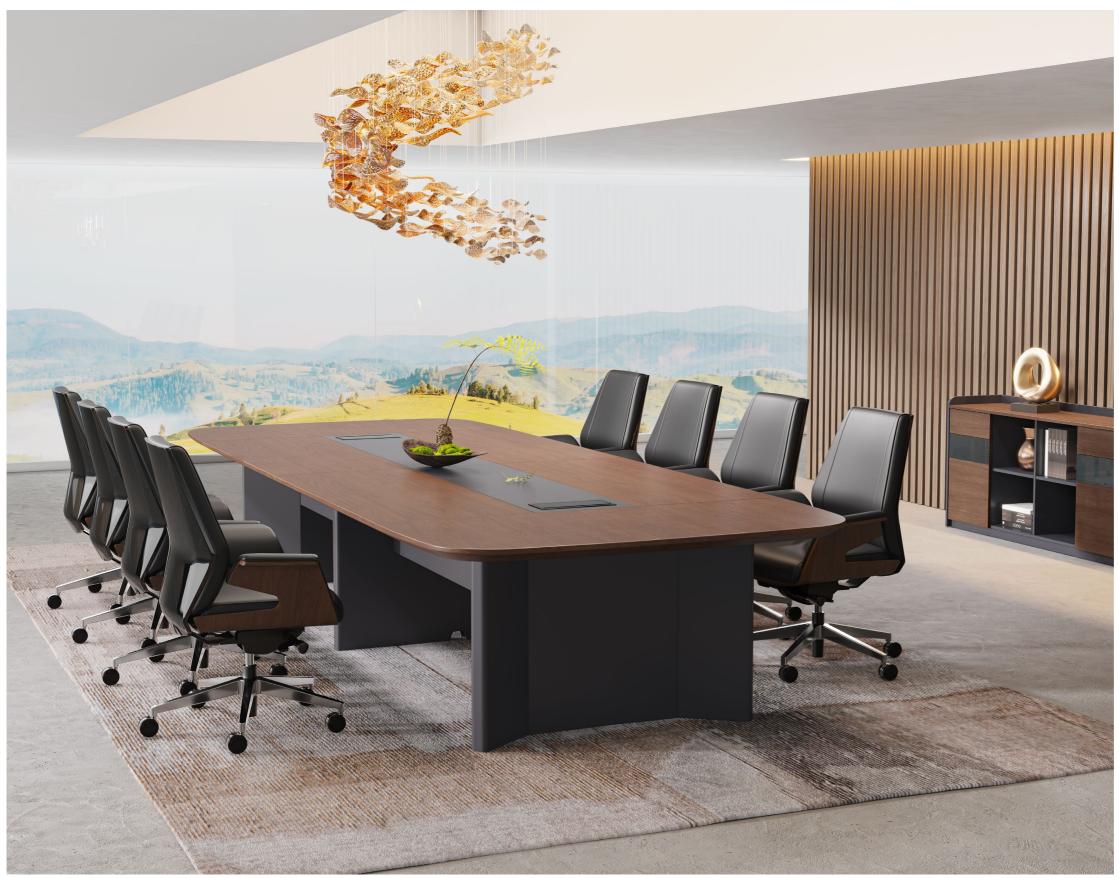

#### Reliable loop-shaped Feet

Loop-shaped table foot makes the overall shape more stable, endowing the meeting a solemn and orderly atmosphere.

### Thick and Thin, Curved and Straight

The summation of confrontation and conflict. Thin table top meets volume feet; Round and soft corners at both ends combines with a stiff and straight edge in the middle... It seems to be a conflict and contradiction, but it is actually a clever design, which breaks the absolute and opposition, and makes the discussion of the meeting full of dialectical wisdom.