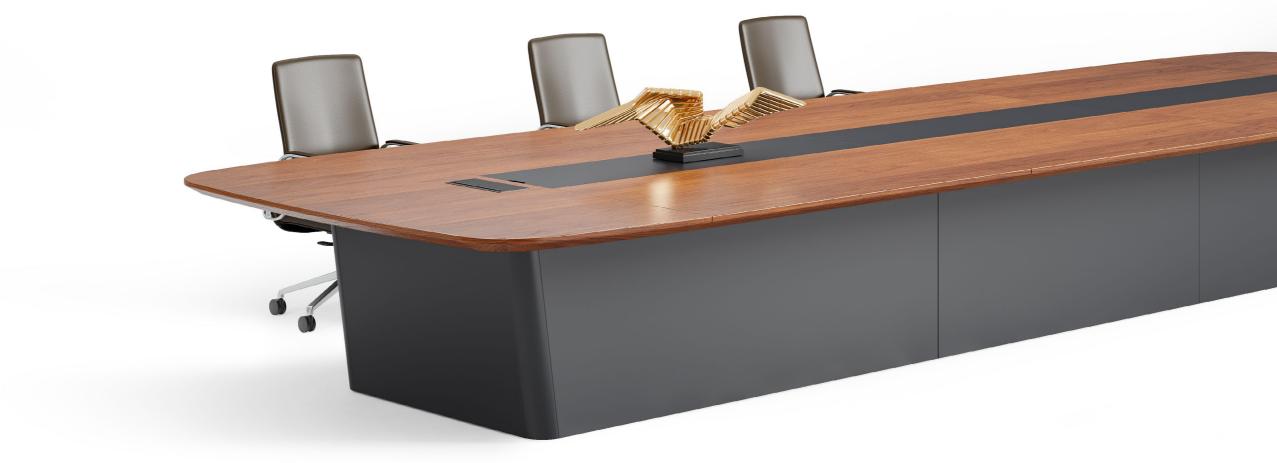

#### **Canoe-light Table Feet**

The geometric cutting of the lower feet make the cut surface have different visual effects when viewed from different angles, which is light and while having excellent load-bearing performance.

#### Table Foot Bevel Design, Larger Knee Space

The lower feet adopt a bevel design, the same design is adopted to the desktop with a 30° bevel angle, so that members seated at both ends can enjoy a large knee space of 541mm. When legs are free, users can focus on the discussion.

#### Reliable loop-shaped Feet

Loop-shaped table foot makes the overall shape more stable, endowing the meeting a solemn and orderly atmosphere.

### Thick and Thin, Curved and Straight

The summation of confrontation and conflict. Thin table top meets volume feet; Round and soft corners at both ends combines with a stiff and straight edge in the middle... It seems to be a conflict and contradiction, but it is actually a clever design, which breaks the absolute and opposition, and makes the discussion of the meeting full of dialectical wisdom.