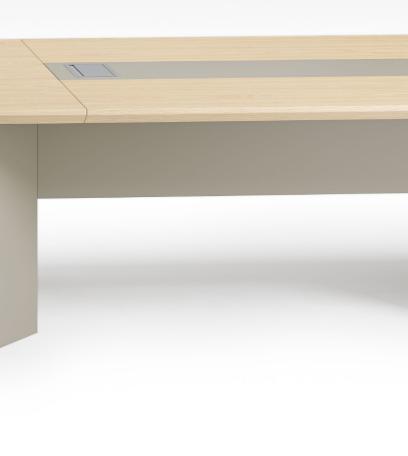

#### **Canoe-light Table Feet**

The geometric cutting of the lower feet make the cut surface have different visual effects when viewed from different angles, which is light and while having excellent load-bearing performance.

#### Table Foot Bevel Design, Larger Knee Space

The lower feet adopt a bevel design, the same design is adopted to the desktop with a 30° bevel angle, so that members seated at both ends can enjoy a large knee space of 541mm. When legs are free, users can focus on the discussion.