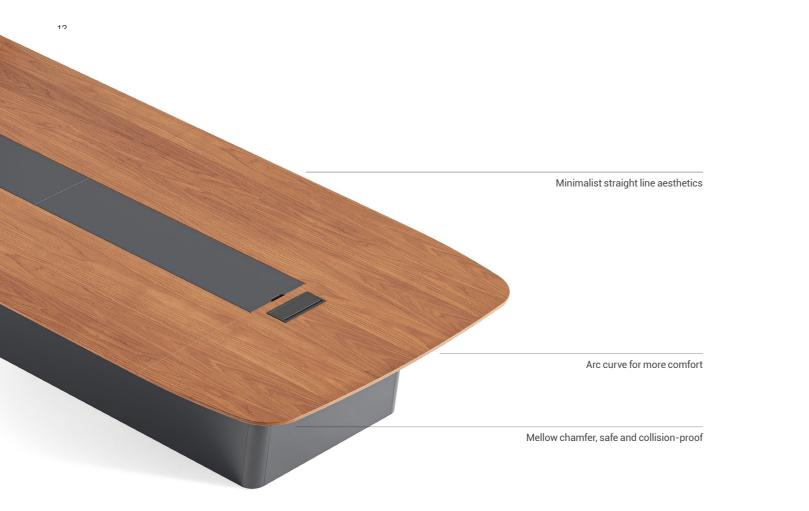

#### **Canoe-light Table Feet**

The geometric cutting of the lower feet make the cut surface have different visual effects when viewed from different angles, which is light and while having excellent load-bearing performance.

#### Table Foot Bevel Design, Larger Knee Space

The lower feet adopt a bevel design, the same design is adopted to the desktop with a 30° bevel angle, so that members seated at both ends can enjoy a large knee space of 541mm. When legs are free, users can focus on the discussion.

### Thick and Thin, Curved and Straight

The summation of confrontation and conflict. Thin table top meets volume feet; Round and soft corners at both ends combines with a stiff and straight edge in the middle... It seems to be a conflict and contradiction, but it is actually a clever design, which breaks the absolute and opposition, and makes the discussion of the meeting full of dialectical wisdom.