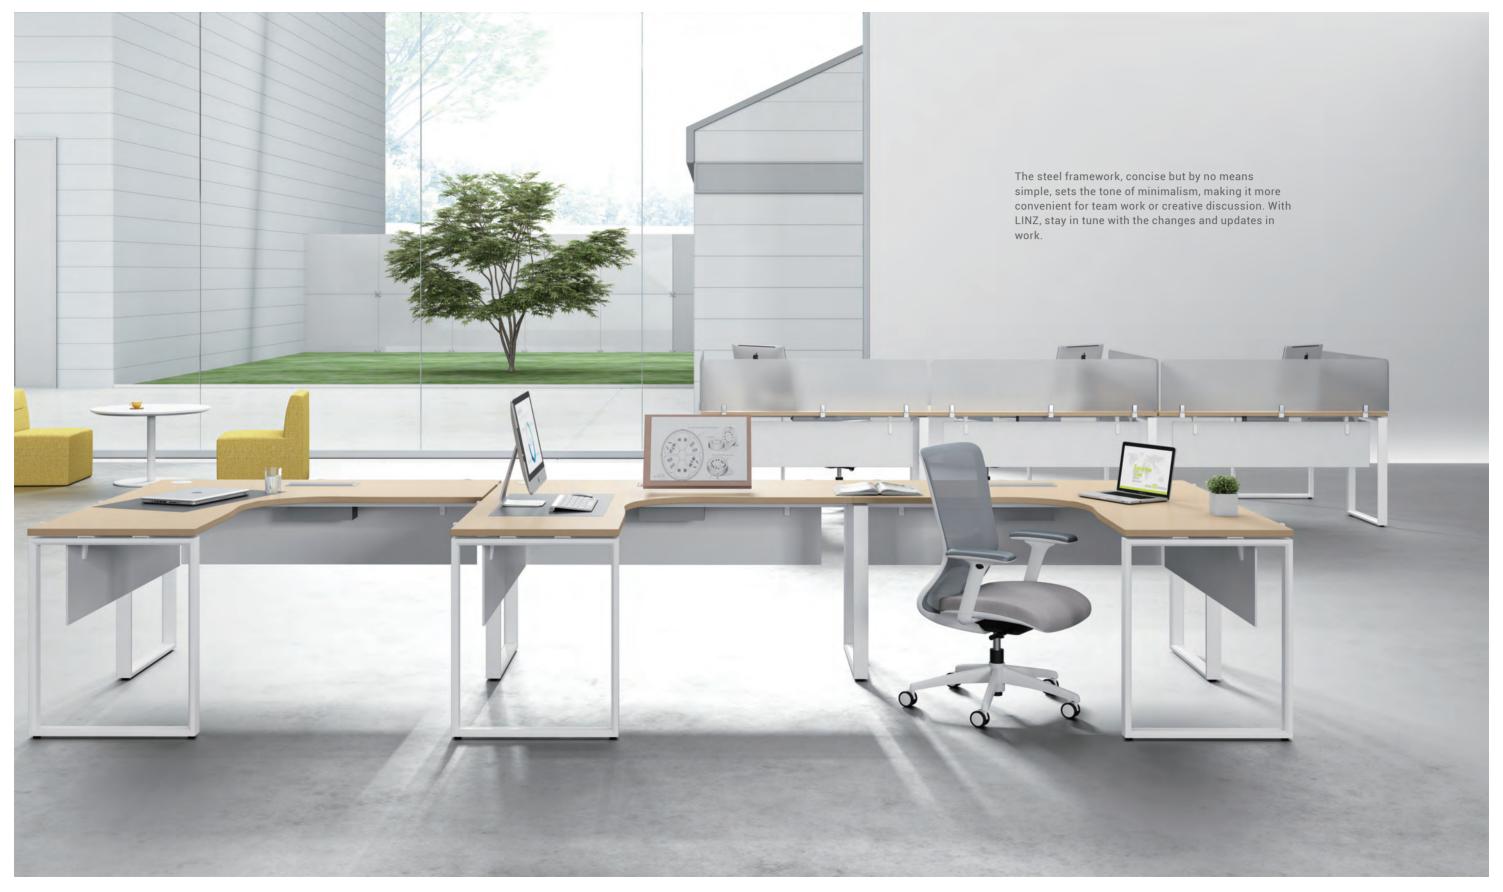

The metal understructure of LINZ is wear-resistant and anti-corrosive, with high precision and a fine matte coat. The desk adopts 45-degree beveled technique at the bending part and guarantees its stableness with welding and polishing. LINZ always focuses on details.

The wire box exclusively designed for LINZ makes desk top clean and neat with its hidden cable routing system. A 20cm gap between strong and weak electric routes ensures no interference in power supply and signal.