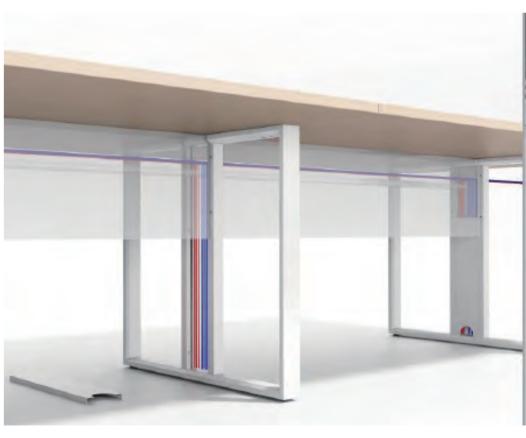

The wire box exclusively designed for LINZ makes desk top clean and neat with its hidden cable routing system. A 20cm gap between strong and weak electric routes ensures no interference in power supply and signal.