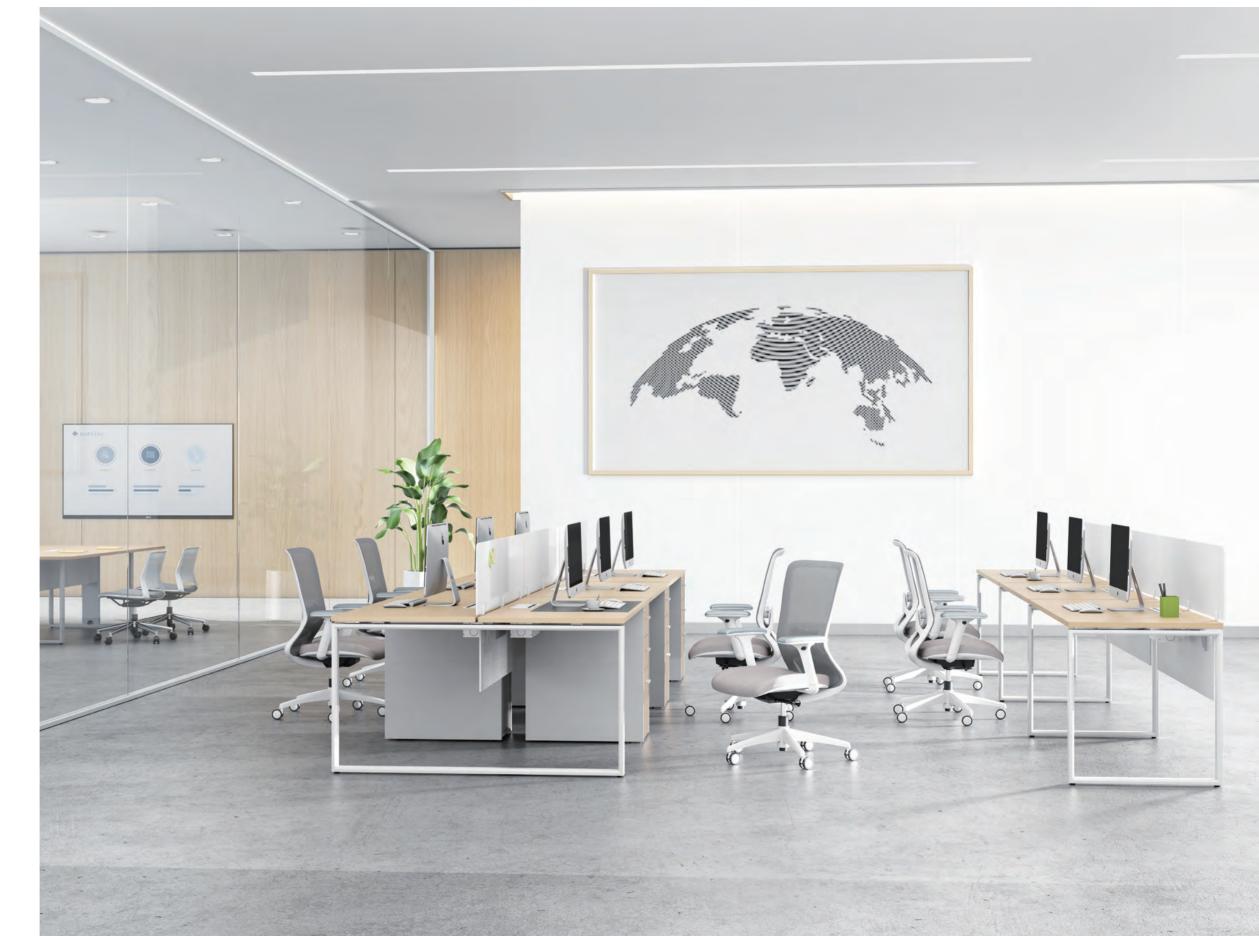

For marketing specialists, racing against time is a normal work status. This calls for a more concise and flexible workstation to make the best of teamwork as well as space.

Among the various kinds of desktop screens, select one that fits your desk best. Sturdy plate, acoustic felt, cozy mesh and transparent acrylic: all these materials are available, and they come in varied size, thickness, and colors, catering to diversified demands.