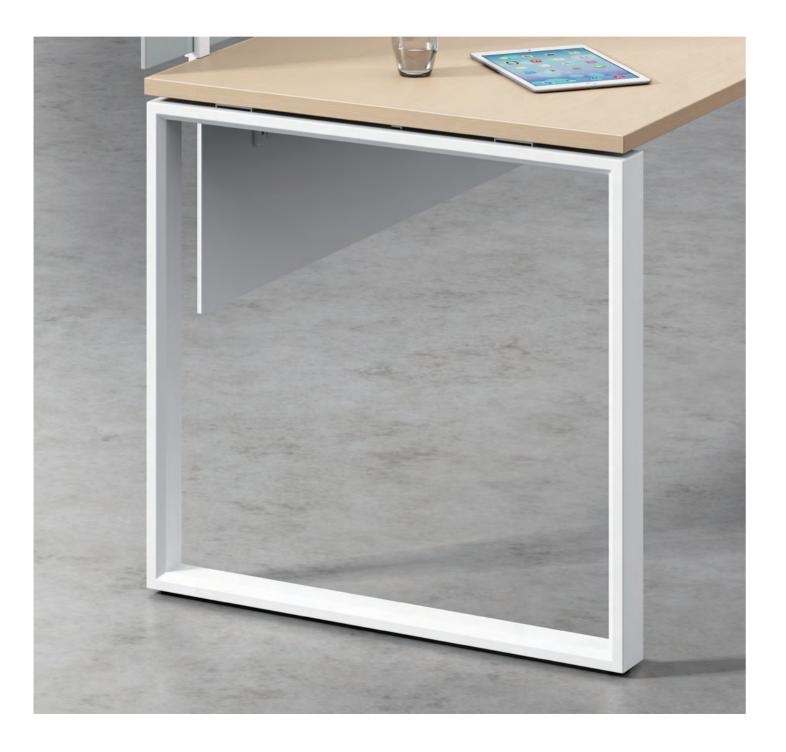

Being transparent and open is a key feature of a modern office, which echoes with the two key indicators of corporate management: openness and inclusiveness.

Classic square understructure, sedate yet majestic, leaving ample space for your legs to move with ease. Side cabinet with large storage capacity is available for choice. You could put all your bags, clothes and books in, making all necessities within reach.