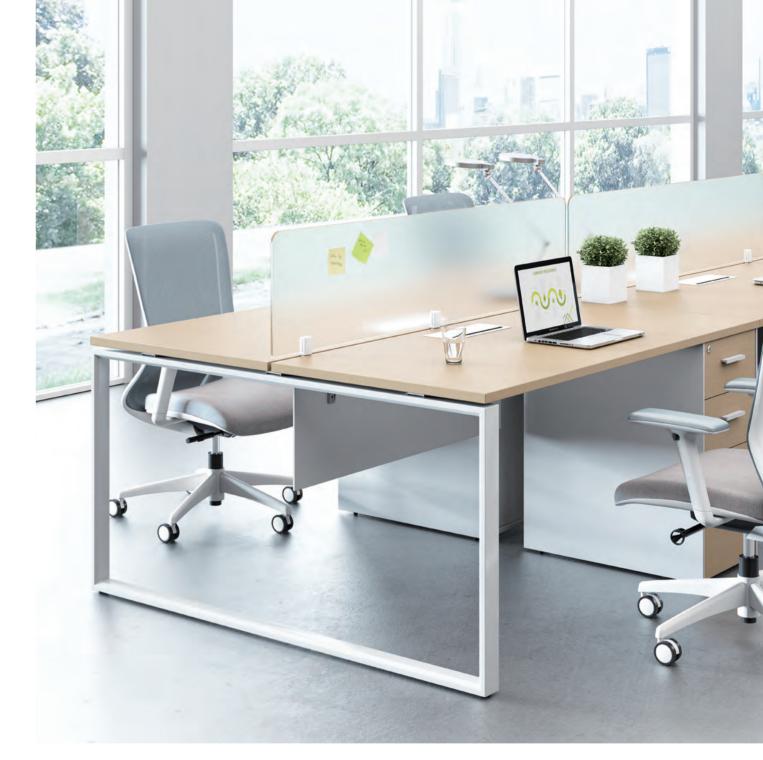

Being transparent and open is a key feature of a modern office, which echoes with the two key indicators of corporate management: openness and inclusiveness.

Classic square understructure, sedate yet majestic, leaving ample space for your legs to move with ease. Side cabinet with large storage capacity is available for choice. You could put all your bags, clothes and books in, making all necessities within reach.

The main and side desk of different heights divide the working area. Semi-open back cabinet, classic yet functional, is a perfect choice to display upscale collections or store personal items. The heightened desktop together with suspension board leaves sufficient space for office equipment. The design of handless sliding door carries minimalism into details. Flip cable box clears away the messiness of wires, making your work more efficient.

Work related to finance and administration has higher requirements on storage and privacy, and that's where LINZ excels. L-shaped workstation greatly improves desk surface utilization. Paired with desktop screen, it forms an independent space, blocking disturbance and improving concentration.

For marketing specialists, racing against time is a normal work status. This calls for a more concise and flexible workstation to make the best of teamwork as well as space.

Among the various kinds of desktop screens, select one that fits your desk best. Sturdy plate, acoustic felt, cozy mesh and transparent acrylic: all these materials are available, and they come in varied size, thickness, and colors, catering to diversified demands.

The metal understructure of LINZ is wear-resistant and anti-corrosive, with high precision and a fine matte coat. The desk adopts 45-degree beveled technique at the bending part and guarantees its stableness with welding and polishing. LINZ always focuses on details.

The wire box exclusively designed for LINZ makes desk top clean and neat with its hidden cable routing system. A 20cm gap between strong and weak electric routes ensures no interference in power supply and signal.