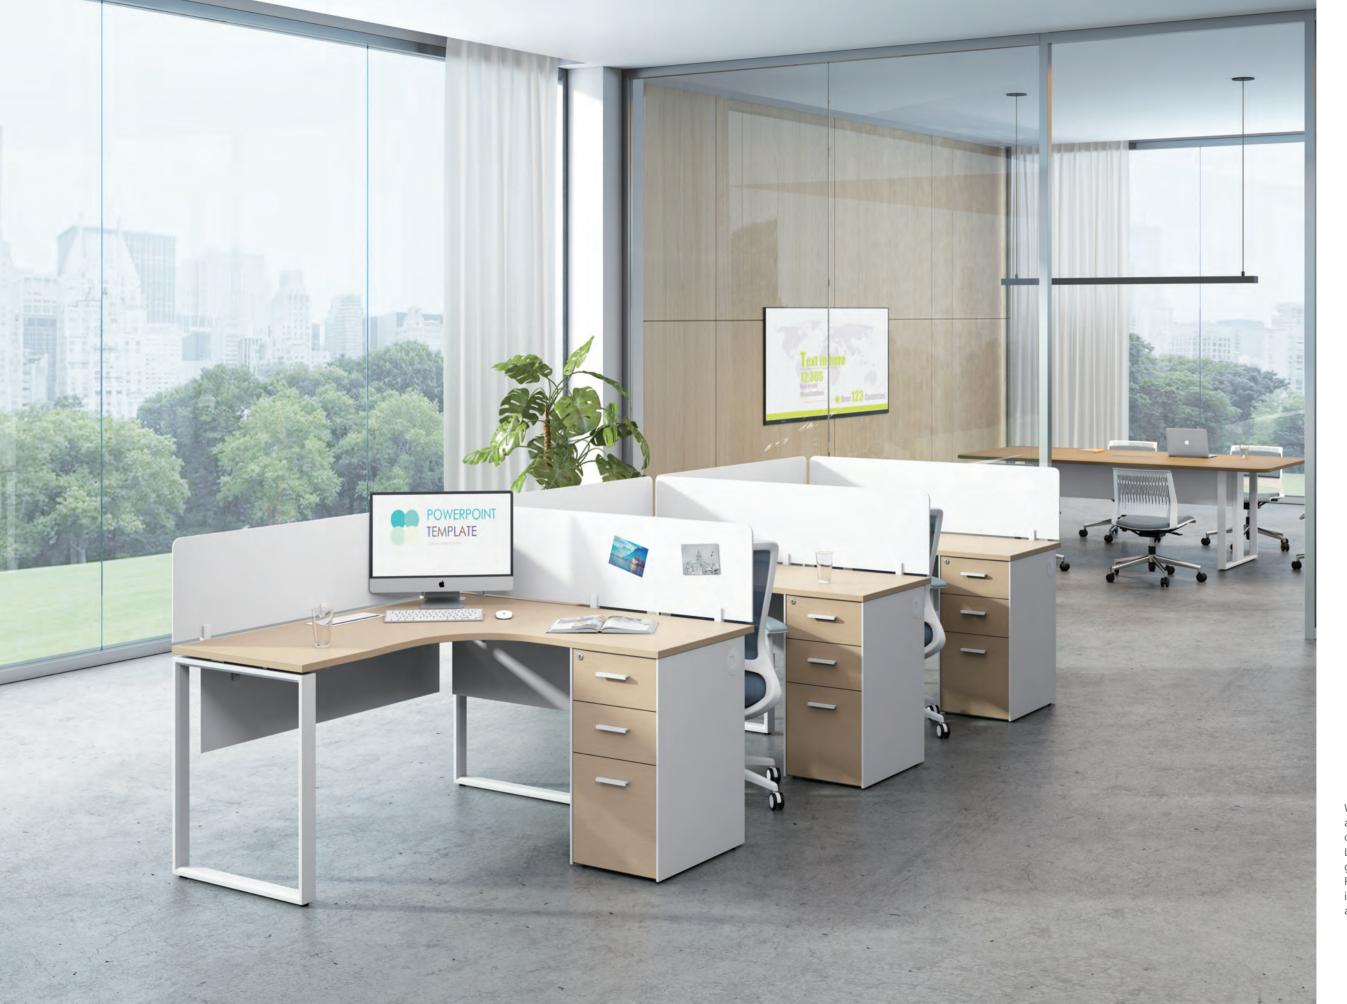

Work related to finance and administration has higher requirements on storage and privacy, and that's where LINZ excels. L-shaped workstation greatly improves desk surface utilization. Paired with desktop screen, it forms an independent space, blocking disturbance and improving concentration.

For marketing specialists, racing against time is a normal work status. This calls for a more concise and flexible workstation to make the best of teamwork as well as space.

Among the various kinds of desktop screens, select one that fits your desk best. Sturdy plate, acoustic felt, cozy mesh and transparent acrylic: all these materials are available, and they come in varied size, thickness, and colors, catering to diversified demands.