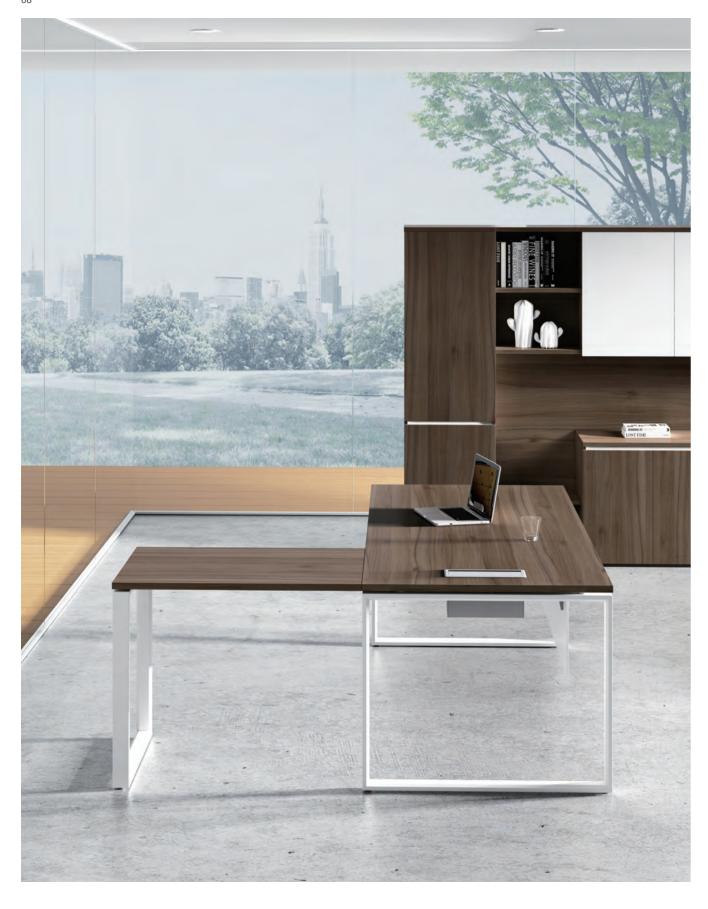

The main and side desk of different heights divide the working area. Semi-open back cabinet, classic yet functional, is a perfect choice to display upscale collections or store personal items. The heightened desktop together with suspension board leaves sufficient space for office equipment. The design of handless sliding door carries minimalism into details. Flip cable box clears away the messiness of wires, making your work more efficient.

The metal understructure of LINZ is wear-resistant and anti-corrosive, with high precision and a fine matte coat. The desk adopts 45-degree beveled technique at the bending part and guarantees its stableness with welding and polishing. LINZ always focuses on details.