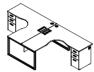

#### Workstation

DL60-2.CG W1200\*D600\*H750 W1400\*D700\*H750 W1500\*D700\*H750 W1600\*D700\*H750

DL61-2.CG W1200\*D1212\*H750 W1400\*D1412\*H750 W1500\*D1412\*H750 W1600\*D1412\*H750

DL65(L/R)-2.CG W1400\*D1400\*H750 W1500\*D1500\*H750 W1600\*D1600\*H750

DL62-2.CG W1400\*D2812\*H750 W1500\*D3012\*H750 W1600\*D3212\*H750

DL63-2.CG W2812\*D2812\*H750 W3012\*D3012\*H750 W3212\*D3212\*H750

DL60-2.GJ W1200\*D600\*H750 W1400\*D700\*H750 W1500\*D700\*H750 W1600\*D700\*H750

DL61-2.GJ W1200\*D1212\*H750 W1400\*D1412\*H750 W1500\*D1412\*H750 W1600\*D1412\*H750

DL65(L/R)-2.GJ W1400\*D1400\*H750 W1500\*D1500\*H750 W1600\*D1600\*H750

DL62-2.GJ W1400\*D2812\*H750 W1500\*D3012\*H750 W1600\*D3212\*H750

DL63-2.GJ W2812\*D2812\*H750 W3012\*D3012\*H750 W3212\*D3212\*H750