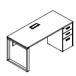

at with its hidden cable routing system. A 20cm gap between strong and weak electric routes ensures no interference in power supply and signal.









Collaborative meeting space encourages more team members to join in. With a maximum length of 3.6m, LINZ meeting table could accommodate 8-12 people at one time, and one still gets plenty leg room.



Communication or inspiration could happen anywhere, hence the indispensability of small negotiation tables. Concise and flexible, they fit in all kinds of discussions and all sizes of space.



Front Desk

DL81(L/R)-2 W886\*D841\* H1126

#### **Executive Desk**



DL89(L/R)-2 W2500\*D2060\* H750 W2300\*D2060\* H750



DL88(L/R)-2 W2060\*D1900\* H750 W2260\*D1900\* H750



DL86(L/R)-2 W1600\*D1600\* H750 W1800\*D1600\* H750

#### Workstation



DL60-2.CG W1200\*D600\*H750 W1400\*D700\*H750 W1500\*D700\*H750 W1600\*D700\*H750



DL61-2.CG W1200\*D1212\*H750 W1400\*D1412\*H750 W1500\*D1412\*H750 W1600\*D1412\*H750



DL65(L/R)-2.CG W1400\*D1400\*H750 W1500\*D1500\*H750 W1600\*D1600\*H750



DL62-2.CG W1400\*D2812\*H750 W1500\*D3012\*H750 W1600\*D3212\*H750



DL63-2.CG W2812\*D2812\*H750 W3012\*D3012\*H750 W3212\*D3212\*H750



DL60-2.GJ W1200\*D600\*H750 W1400\*D700\*H750 W1500\*D700\*H750 W1600\*D700\*H750



DL61-2.GJ W1200\*D1212\*H750 W1400\*D1412\*H750 W1500\*D1412\*H750 W1600\*D1412\*H750



DL65(L/R)-2.GJ W1400\*D1400\*H750 W1500\*D1500\*H750 W1600\*D1600\*H750



DL62-2.GJ W1400\*D2812\*H750 W1500\*D3012\*H750 W1600\*D3212\*H750



DL63-2.GJ W2812\*D2812\*H750 W3012\*D3012\*H750 W3212\*D3212\*H750

#### Meeting Table