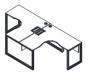

Work related to finance and administration has higher requirements on storage and privacy, and that's where LINZ excels. L-shaped workstation greatly improves desk surface utilization. Paired with desktop screen, it forms an independent space, blocking disturbance and improving concentration.

#### Workstation

DL60-2.CG W1200\*D600\*H750 W1400\*D700\*H750 W1500\*D700\*H750 W1600\*D700\*H750

DL61-2.CG W1200\*D1212\*H750 W1400\*D1412\*H750 W1500\*D1412\*H750 W1600\*D1412\*H750

DL65(L/R)-2.CG W1400\*D1400\*H750 W1500\*D1500\*H750 W1600\*D1600\*H750