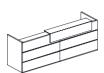

ion and a fine matte coat. The desk adopts 45-degree beveled technique at the bending part and guarantees its stableness with welding and polishing. LINZ always focuses on details.



The wire box exclusively designed for LINZ makes desk top clean and neat with its hidden cable routing system. A 20cm gap between strong and weak electric routes ensures no interference in power supply and signal.









Collaborative meeting space encourages more team members to join in. With a maximum length of 3.6m, LINZ meeting table could accommodate 8-12 people at one time, and one still gets plenty leg room.



Communication or inspiration could happen anywhere, hence the indispensability of small negotiation tables. Concise and flexible, they fit in all kinds of discussions and all sizes of space.



Front Desk

DL81(L/R)-2 W886\*D841\* H1126

#### **Executive Desk**



DL89(L/R)-2 W2500\*D2060\* H750 W2300\*D2060\* H750



DL88(L/R)-2 W2060\*D1900\* H750 W2260\*D1900\* H750



DL86(L/R)-2 W1600\*D1600\* H750 W1800\*D1600\* H750

#### Workstation



DL60-2.CG W1200\*D600\*H750 W1400\*D700\*H750 W1500\*D700\*H750 W1600\*D700\*H750



DL61-2.CG W1200\*D1212\*H750 W1400\*D1412\*H750 W1500\*D1412\*H750 W1600\*D1412\*H750



DL65(L/R)-2.CG W1400\*D1400\*H750 W1500\*D1500\*H750 W1600\*D1600\*H750



DL62-2.CG W1400\*D2812\*H750 W1500\*D3012\*H750 W1600\*D3212\*H750



DL63-2.CG W2812\*D2812\*H750 W3012\*D3012\*H750 W3212\*D3212\*H750



DL60-2.GJ W1200\*D600\*H750 W1400\*D700\*H750 W1500\*D700\*H750 W1600\*D700\*H750



DL61-2.GJ W1200\*D1212\*H750 W1400\*D1412\*H750 W1500\*D1412\*H750 W16