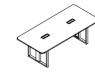

Collaborative meeting space encourages more team members to join in. With a maximum length of 3.6m, LINZ meeting table could accommodate 8-12 people at one time, and one still gets plenty leg room.

Communication or inspiration could happen anywhere, hence the indispensability of small negotiation tables. Concise and flexible, they fit in all kinds of discussions and all sizes of space.

#### Meeting Table

DL71-2.24 W2400\*D1200\* H750

DL72-2 W2800\*D1400\* H750 W3200\*D1400\* H750 W3600\*D1400\* H750

DL71-2.20 W2000\*D1000\*H750

29

DL70-2.10 W1000\*D1000\*H750