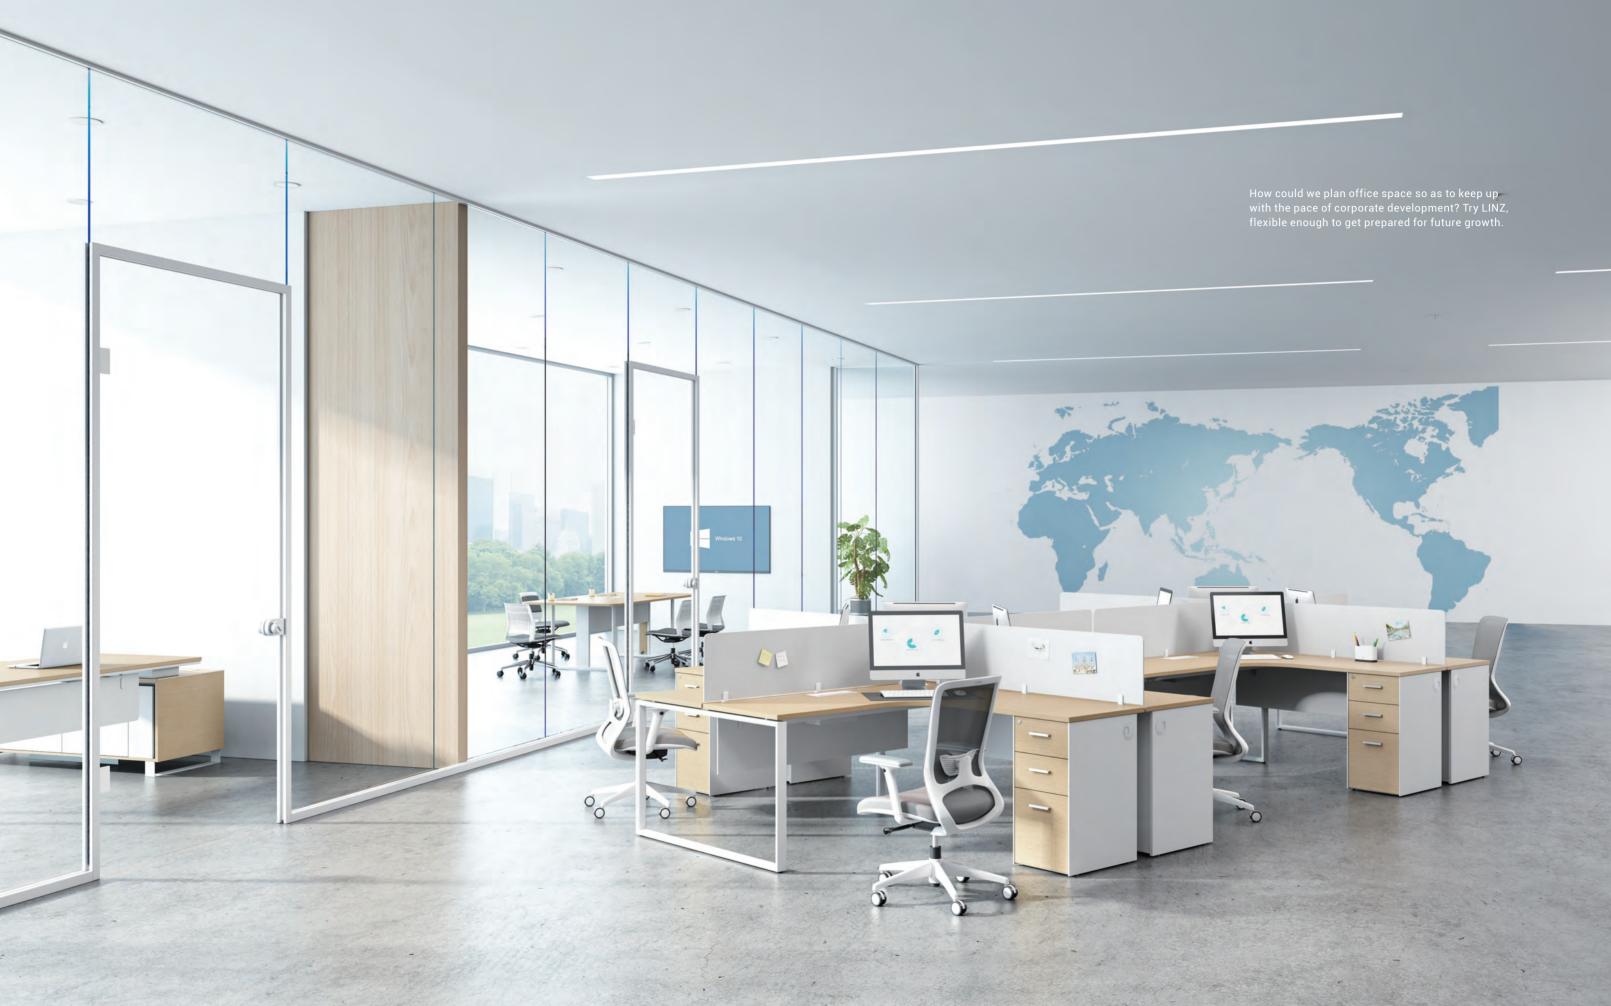

Being transparent and open is a key feature of a modern office, which echoes with the two key indicators of corporate management: openness and inclusiveness.

Classic square understructure, sedate yet majestic, leaving ample space for your legs to move with ease. Side cabinet with large storage capacity is available for choice. You could put all your bags, clothes and books in, making all necessities within reach.

Work related to finance and administration has higher requirements on storage and privacy, and that's where LINZ excels. L-shaped workstation greatly improves desk surface utilization. Paired with desktop screen, it forms an independent space, blocking disturbance and improving concentration.

For marketing specialists, racing against time is a normal work status. This calls for a more concise and flexible workstation to make the best of teamwork as well as space.

Among the various kinds of desktop screens, select one that fits your desk best. Sturdy plate, acoustic felt, cozy mesh and transparent acrylic: all these materials are available, and they come in varied size, thickness, and colors, catering to diversified demands.