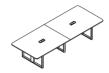

Collaborative meeting space encourages more team members to join in. With a maximum length of 3.6m, LINZ meeting table could accommodate 8-12 people at one time, and one still gets plenty leg room.

Communication or inspiration could happen anywhere, hence the indispensability of small negotiation tables. Concise and flexible, they fit in all kinds of discussions and all sizes of space.

#### Meeting Table

DL71-2.24 W2400\*D1200\* H750

DL72-2 W2800\*D1400\* H750 W3200\*D1400\* H750 W3600\*D1400\* H750

DL71-2.20 W2000\*D1000\*H750

29

DL70-2.10 W1000\*D1000\*H750