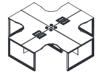

For marketing specialists, racing against time is a normal work status. This calls for a more concise and flexible workstation to make the best of teamwork as well as space.

Among the various kinds of desktop screens, select one that fits your desk best. Sturdy plate, acoustic felt, cozy mesh and transparent acrylic: all these materials are available, and they come in varied size, thickness, and colors, catering to diversified demands.

#### Workstation

DL60-2.CG W1200\*D600\*H750 W1400\*D700\*H750 W1500\*D700\*H750 W1600\*D700\*H750

DL61-2.CG W1200\*D1212\*H750 W1400\*D1412\*H750 W1500\*D1412\*H750 W1600\*D1412\*H750

DL65(L/R)-2.CG W1400\*D1400\*H750 W1500\*D1500\*H750 W1600\*D1600\*H750

DL62-2.CG W1400\*D2812\*H750 W1500\*D3012\*H750 W1600\*D3212\*H750

DL63-2.CG W2812\*D2812\*H750 W3012\*D3012\*H750 W3212\*D3212\*H750

DL60-2.GJ W1200\*D600\*H750 W1400\*D700\*H750 W1500\*D700\*H750 W1600\*D700\*H750