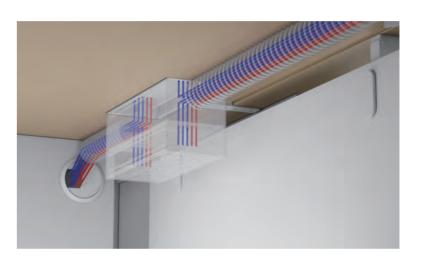

The wire box exclusively designed for LINZ makes desk top clean and neat with its hidden cable routing system. A 20cm gap between strong and weak electric routes ensures no interference in power supply and signal.