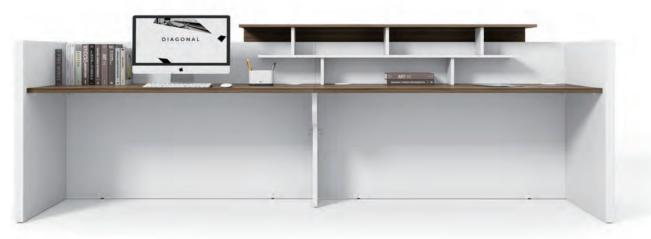

The 2886 mm desk of LINZ perfectly divides reception area and working area. Its minimalist white color mixes with the gentle wood color, creating a visual impact of contrasting colors.

Small things can make a big difference: with hidden divided grids, storage is as easy as pie, be it for books or decorations; with hidden cable routing system, the reception work is always well-organized.

Front Desk

DL81(L/R)-2 W886\*D841\* H1126