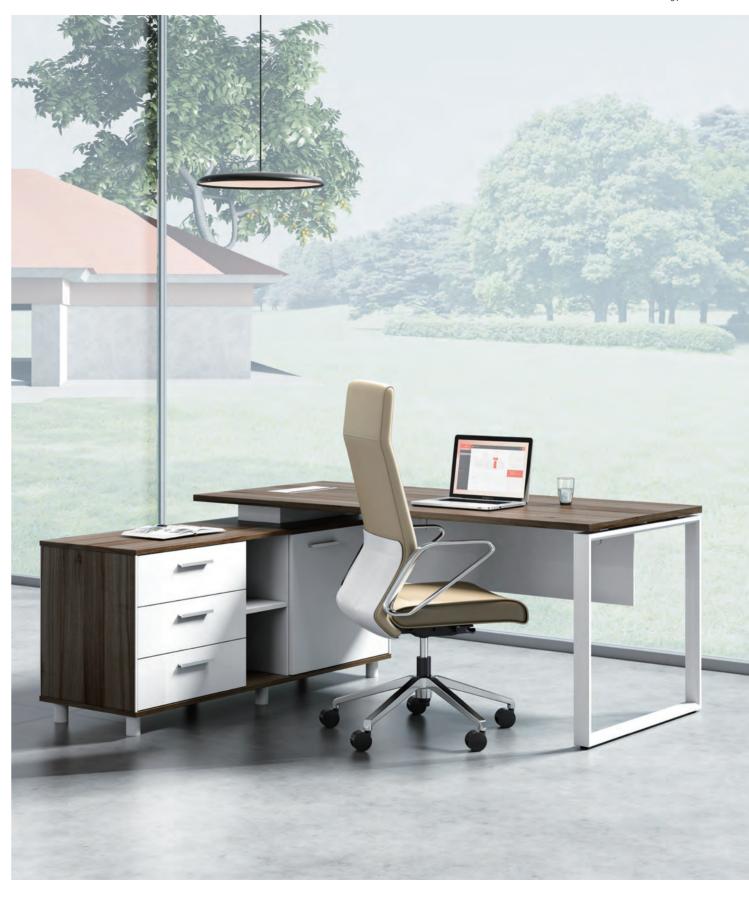

Work related to finance and administration has higher requirements on storage and privacy, and that's where LINZ excels. L-shaped workstation greatly improves desk surface utilization. Paired with desktop screen, it forms an independent space, blocking disturbance and improving concentration.

The metal understructure of LINZ is wear-resistant and anti-corrosive, with high precision and a fine matte coat. The desk adopts 45-degree beveled technique at the bending part and guarantees its stableness with welding and polishing. LINZ always focuses on details.