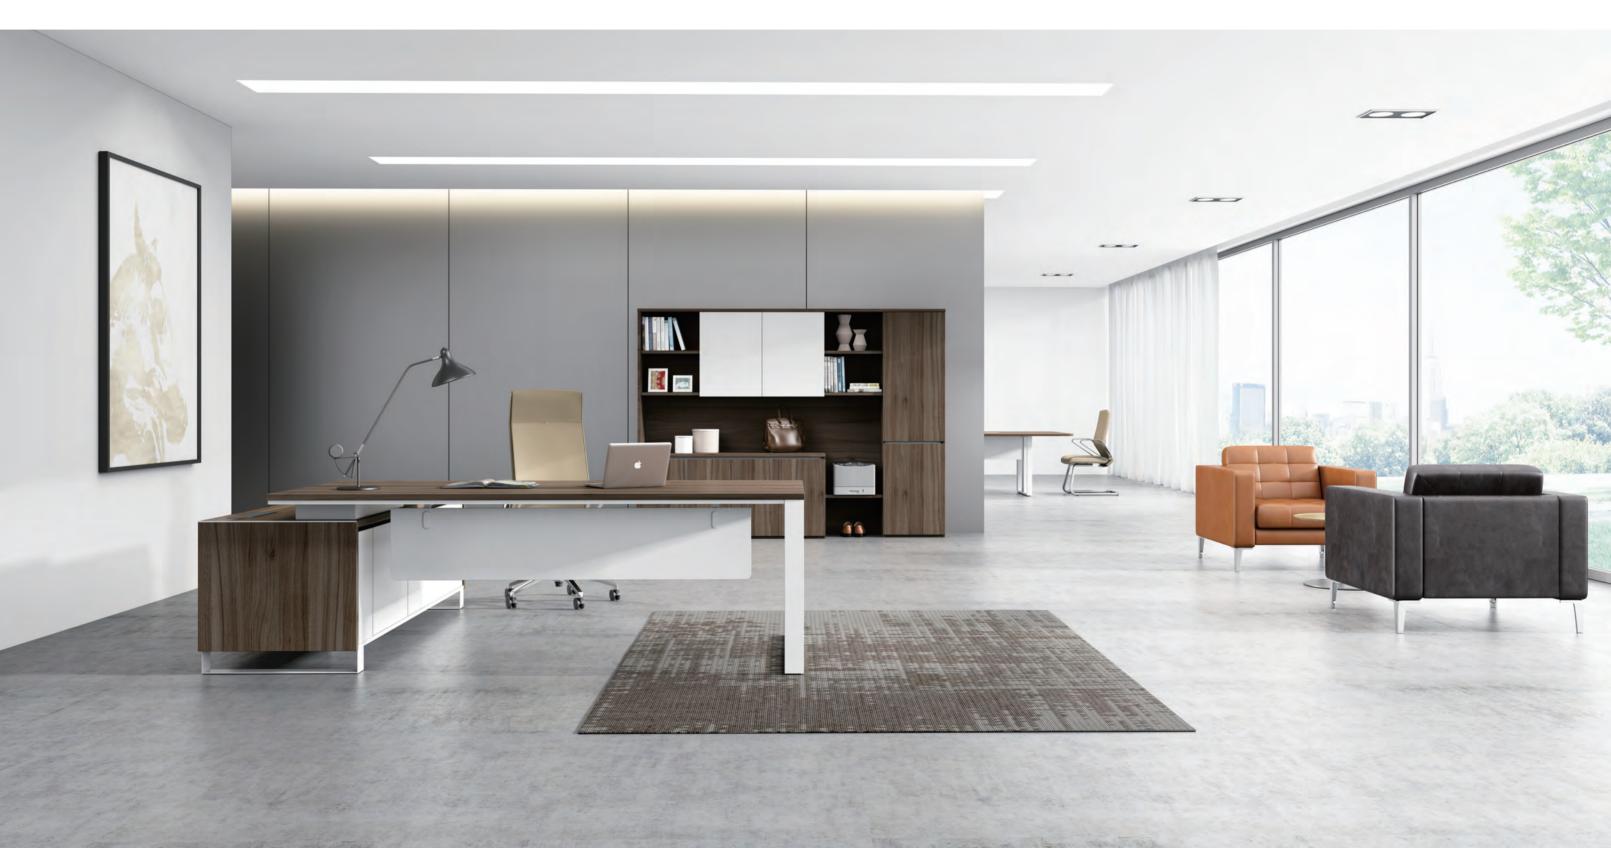

Being transparent and open is a key feature of a modern office, which echoes with the two key indicators of corporate management: openness and inclusiveness.

Classic square understructure, sedate yet majestic, leaving ample space for your legs to move with ease. Side cabinet with large storage capacity is available for choice. You could put all your bags, clothes and books in, making all necessities within reach.

The main and side desk of different heights divide the working area. Semi-open back cabinet, classic yet functional, is a perfect choice to display upscale collections or store personal items. The heightened desktop together with suspension board leaves sufficient space for office equipment. The design of handless sliding door carries minimalism into details. Flip cable box clears away the messiness of wires, making your work more efficient.

Work related to finance and administration has higher requirements on storage and privacy, and that's where LINZ excels. L-shaped workstation greatly improves desk surface utilization. Paired with desktop screen, it forms an independent space, blocking disturbance and improving concentration.