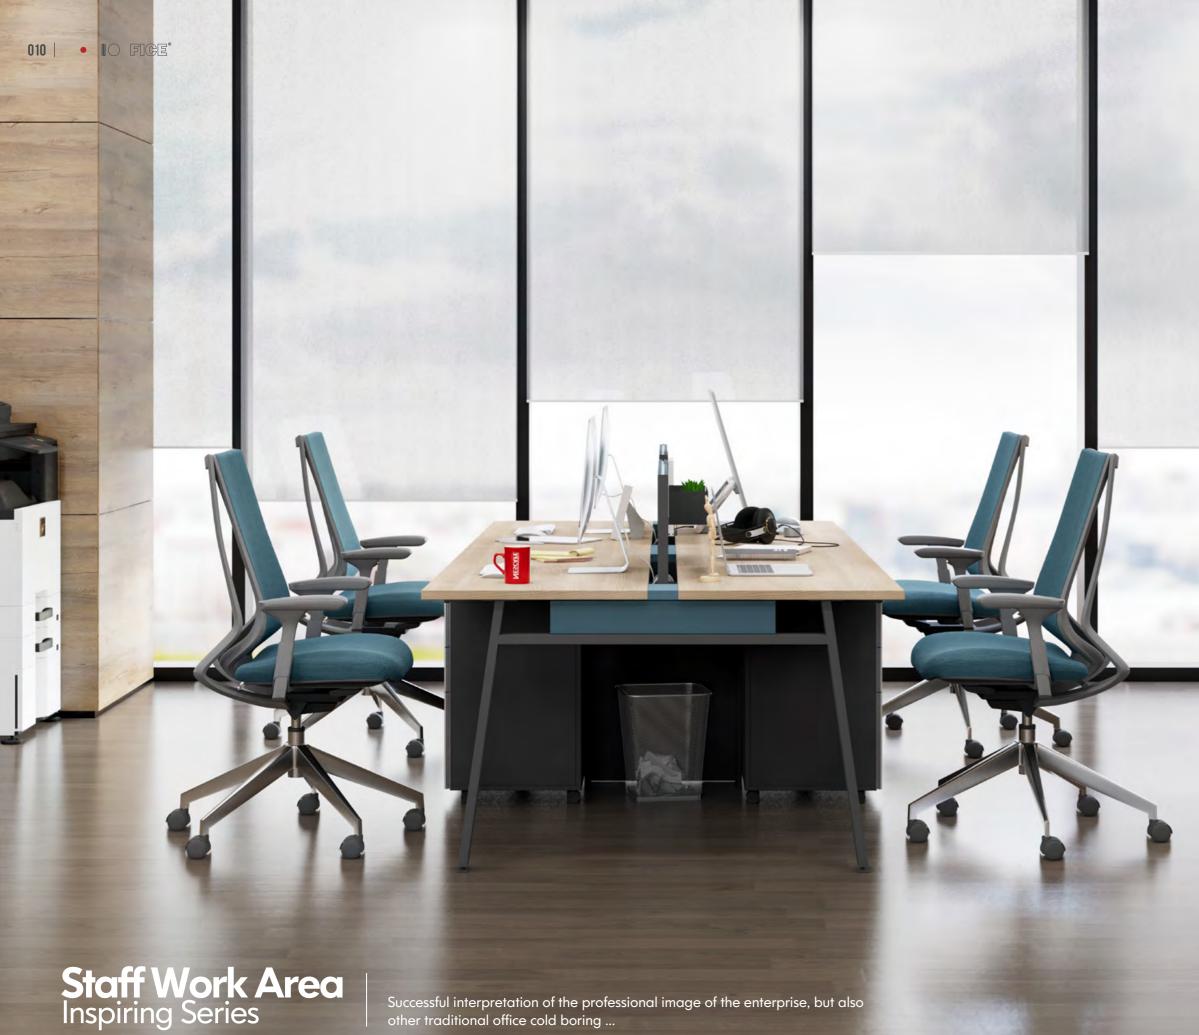

### Staff Work Area Inspiring Series

. The interaction between the environment and the staff, through efficient configuration and planning...

1 1200x600x750 1200x600x750 33FZJ065 33FZJ008

1400x600x750

1400x600x750