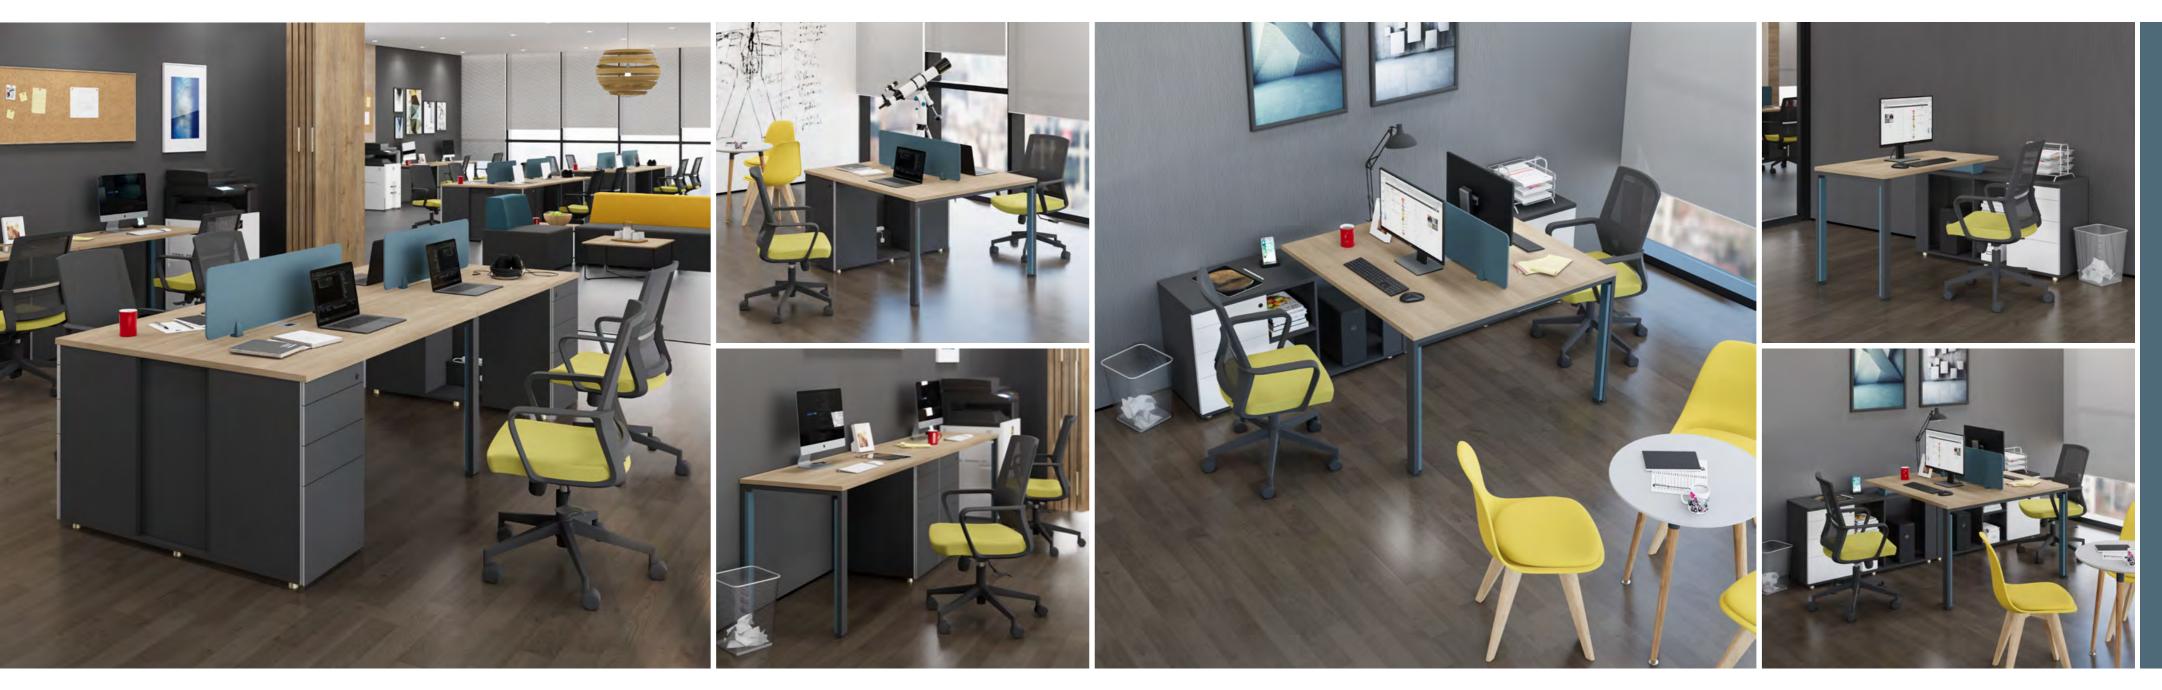

### Product re-evolution, full-scale upgrade of functionality

Successful interpretation of the professional image of the enterprise, but also other traditional office cold boring ...

**33FZJ002** 1400x1280x750 **33FZJ001** 1.1200x1280x750

**33FZJ005** 3600x1280x750

**33FZJ006** 4200x1280x750

Free design of work places based on usage needs, so that employees choose their own work "field".

Thus provide sitourability of work, break the division gap between effective communication and cooperation efficiency ...

#### **MATERIAL:**

Melamine board / Metal legs of the table / Cloth screen **COLOUR MATCHING:** Akazie Wood / Drak Cyan / Charcoal Grey / Ivory White

### Staff Work Area Inspiring Series

. The interaction between the environment and the staff, through efficient configuration and planning...

1 1200x600x750 1200x600x750 33FZJ065 33FZJ008

1400x600x750

1400x600x750