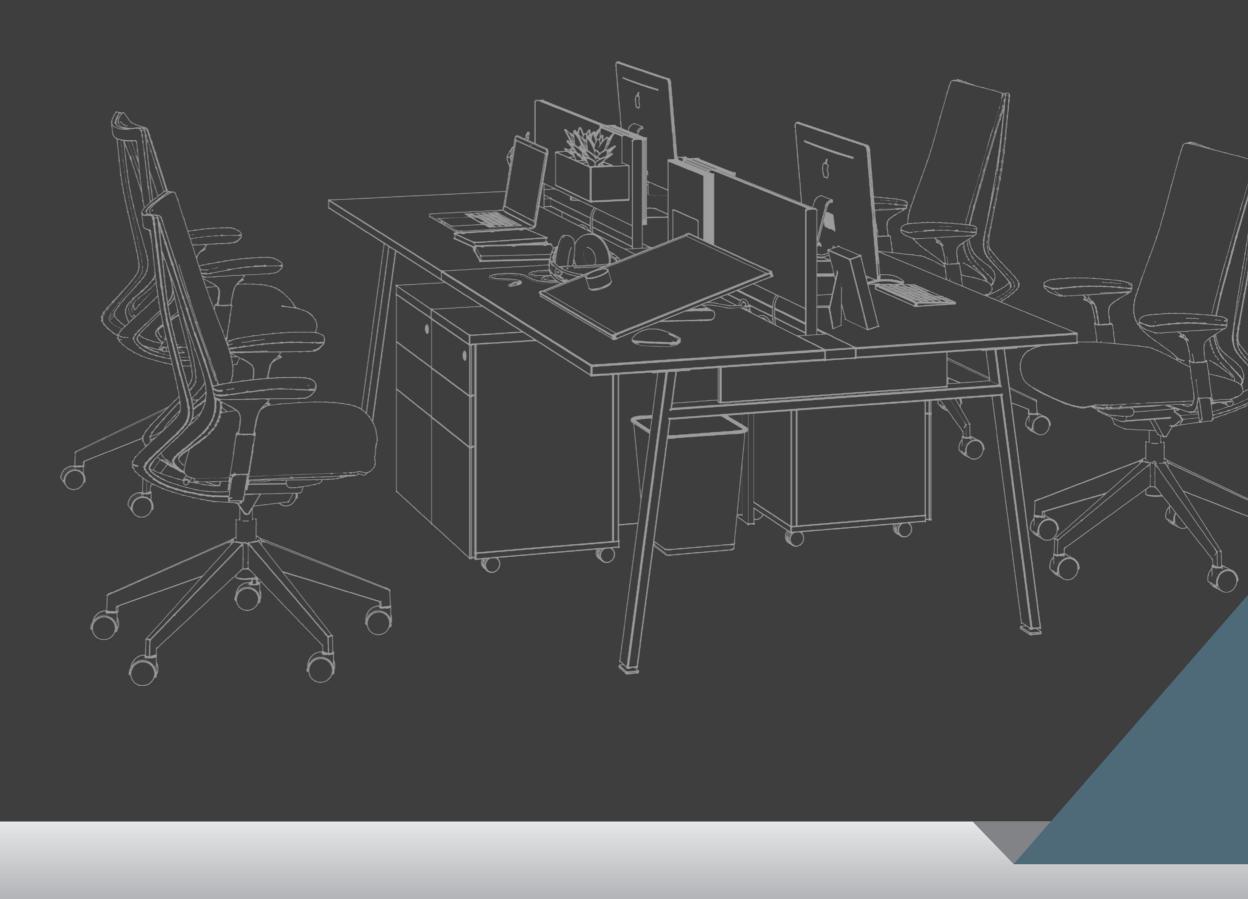

### Inspiring

Flexible, personalized modules that create a colorful workspace with just one product line Smart and variable combinations, while enriching boring collaborative communication scenarios

MATERIAL: Melamine board / Metal legs of the table / Cloth screen COLOUR MATCHING: Akazie Wood / Drak Cyan / Charcoal Grey / Ivory White

#### Strong Enough to Rewrite Everything

Adapt to your needs and explore quality work solutions

### Product re-evolution, full-scale upgrade of functionality

Successful interpretation of the professional image of the enterprise, but also other traditional office cold boring ...

**33FZJ002** 1400x1280x750 **33FZJ001** 1.1200x1280x750