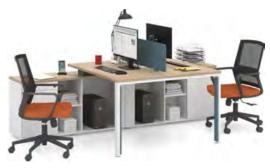

33FZJ053 1200x600X750 **33FZJ054** 1200X600X750

**33FZJ056** 1400X600X750

**33FZJ057** 1200x1200x750

**33FZJ058** 1400x1200x750

**33FZJ059** 2400x1200X750

33FZJ061 1200/1400x1200x750

33FZJ063 1.2 / 1200/1400x2400x750