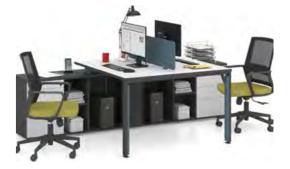

### Staff Work Area Inspiring Series

. The interaction between the environment and the staff, through efficient configuration and planning...

1 1200x600x750 1200x600x750 33FZJ065 33FZJ008

1400x600x750

1400x600x750

#### Meet the wide range of needs across the workplace

..... Adapt to your needs, explore quality work solutions

Inject "Warm" and "Fashionable" design elements, and truly return to the function and human nature, so that every employee can have a comfortable and comfortable working environment.