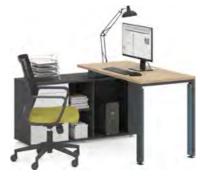

### Staff Work Area Inspiring Series

**34FZJ025** 1325x1280x750

**34FZJ026** 1525x1280x750

**34FZJ028** 2700x1280x750

**34FZJ029** 3600x1280x750

**34FZJ029** 3600x1280x750 **34FZJ030** 44200x1280x75 0

Flexible, personalized modules that create a colorful workspace with just one product line Smart and variable combinations, while enriching boring collaborative communication scenarios