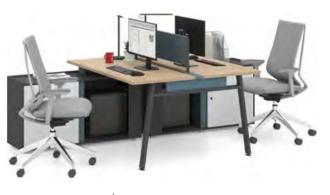

### Staff Work Area Inspiring Series

. The interaction between the environment and the staff, through efficient configuration and planning...

1 1200x600x750 1200x600x750 33FZJ065 33FZJ008

1400x600x750

1400x600x750

**33FZJ009** 1200x1280x750 **33FZJ010** 1400x1280x750

We believe that the purpose of the product is not just to show us the future, but to bring us to the future...

CONFIDE OF

Inspiring | 017

| <b>33FZJ011</b><br>1<br>1200x600x750 | <b>33FZJ012</b><br>1200x600x750 |
|--------------------------------------|---------------------------------|
| 33FZJ013                             | 33FZJ014                        |
| 1400x600x750                         | 1400x600x750                    |