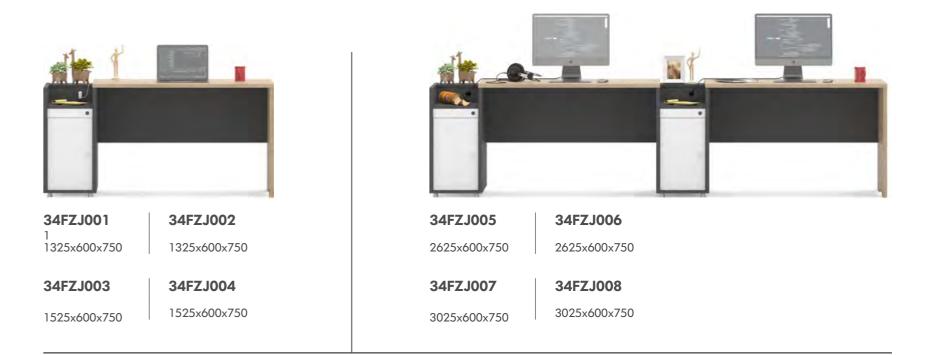

### Designs for a variety of uses

Smart and variable combinations, while enriching boring collaborative communication scenarios

4525x600x750

3925x600x750

3925x600x750

4525x600x750

Flexible, personalized modules that create a colorful workspace with just one product line

**34FZJ013** 1325x1280x750

**34FZJ014** 1525x1280x750

**34FZJ015** 2625x1280x750 **34FZJ016** 3025x1280x750

**34FZJ017** 3925x1280x750 **34FZJ018** 4525x1280x750

Flexible, personalized modules that create a colorful workspace with just one product line Smart and variable combinations, while enriching boring collaborative communication scenarios