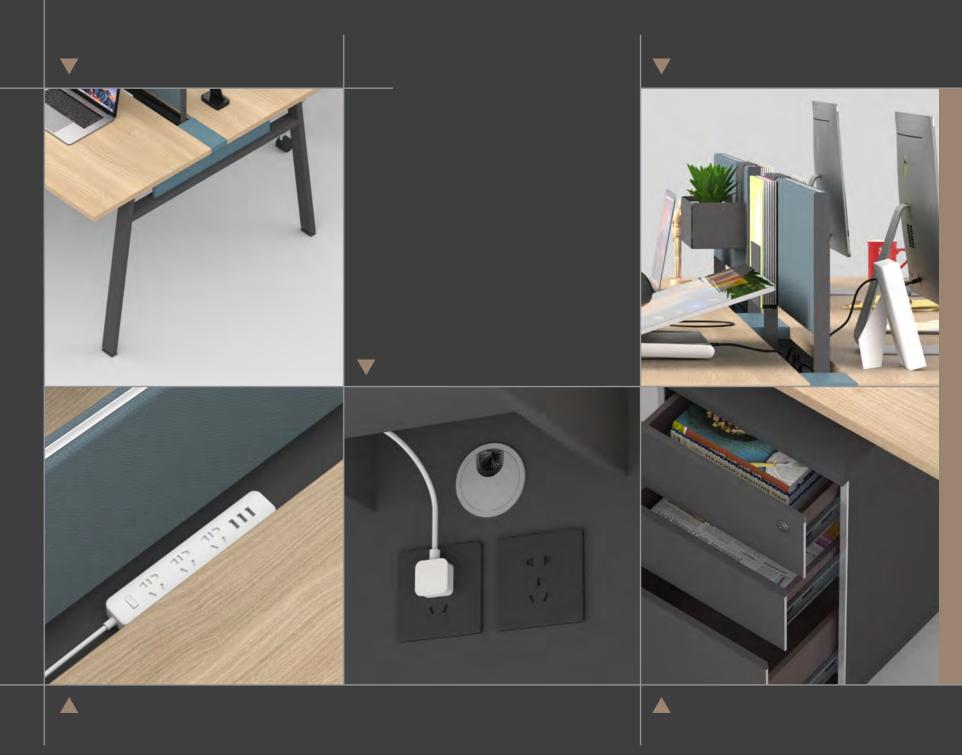

### Product re-evolution, full-scale upgrade of functionality

Successful interpretation of the professional image of the enterprise, but also other traditional office cold boring ...

**33FZJ002** 1400x1280x750 **33FZJ001** 1.1200x1280x750

**33FZJ005** 3600x1280x750

**33FZJ006** 4200x1280x750

Free design of work places based on usage needs, so that employees choose their own work "field".

Thus provide sitourability of work, break the division gap between effective communication and cooperation efficiency ...