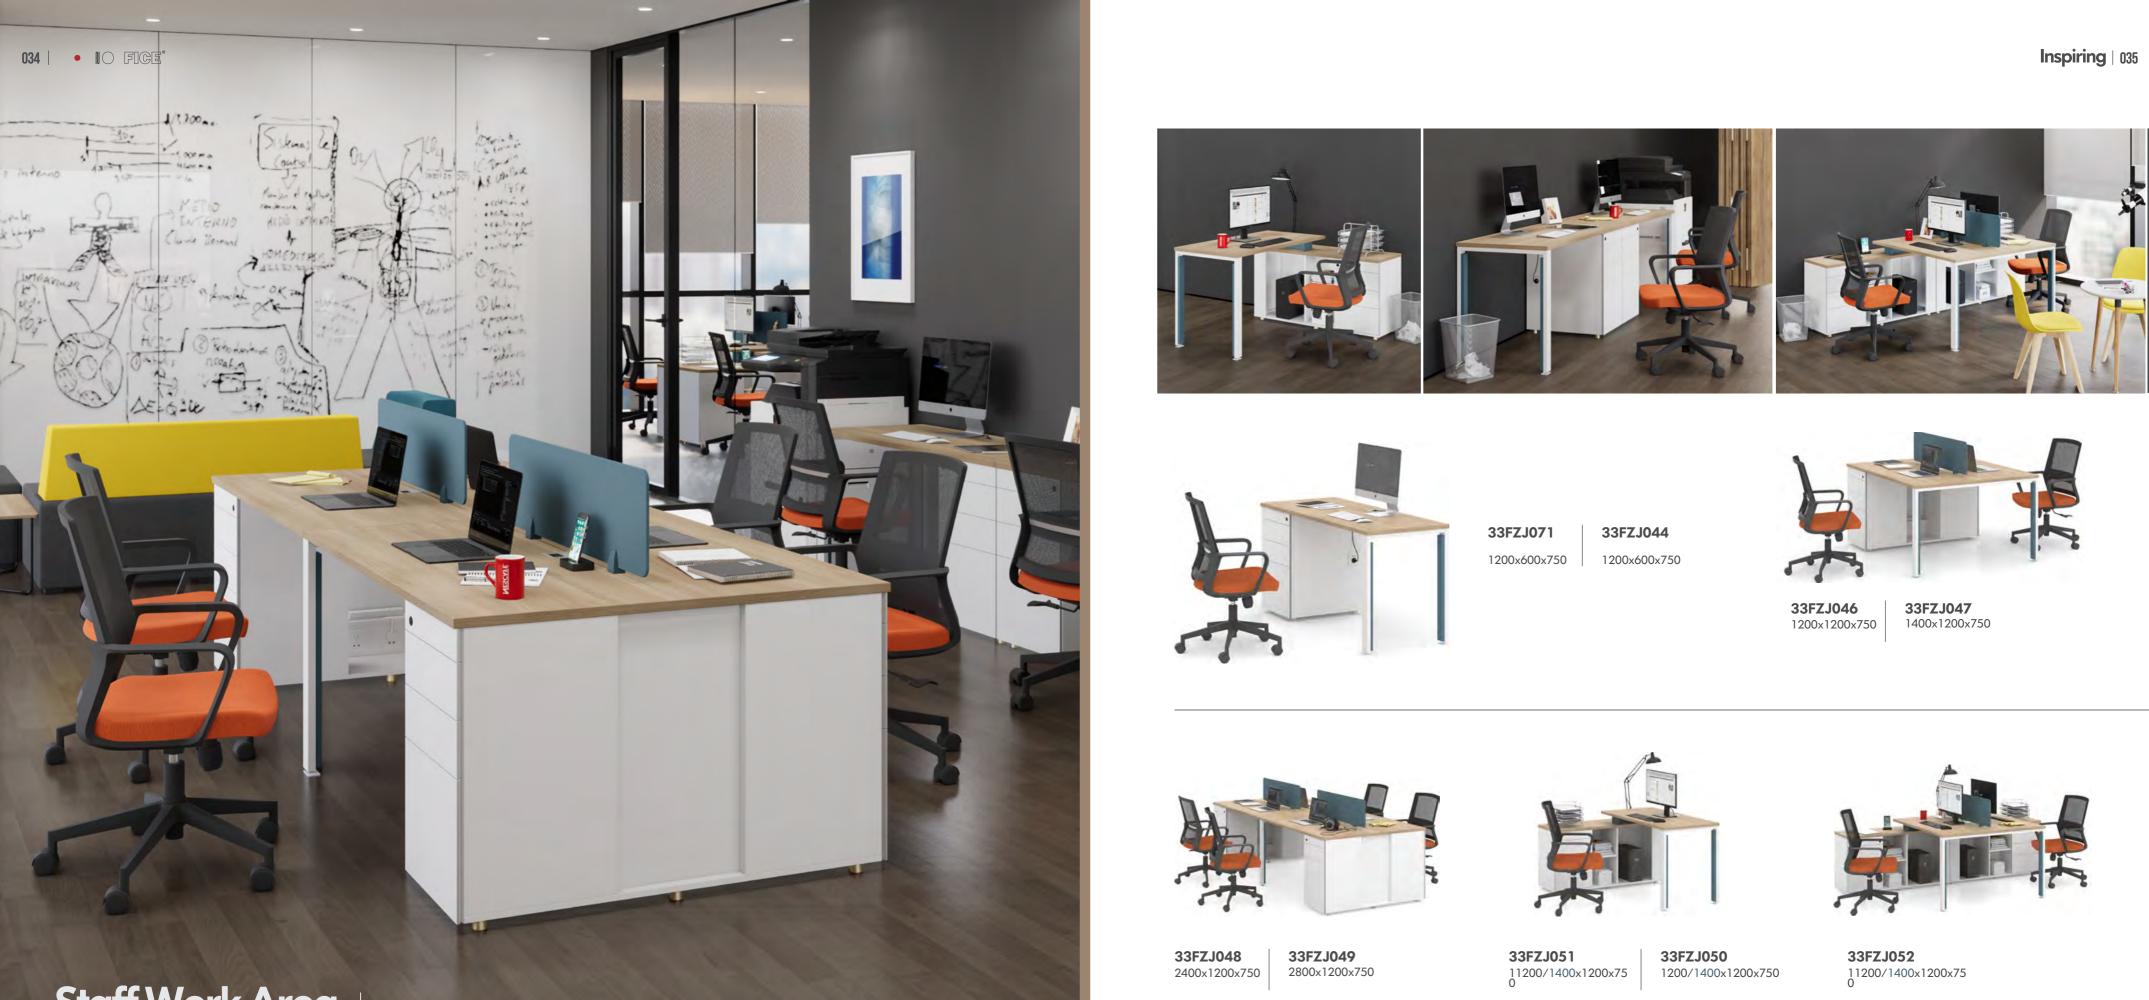

### Staff Work Area Inspiring Series

. The interaction between the environment and the staff, through efficient configuration and planning...

1 1200x600x750 1200x600x750 33FZJ065 33FZJ008

1400x600x750

1400x600x750

**33FZJ009** 1200x1280x750 **33FZJ010** 1400x1280x750

We believe that the purpose of the product is not just to show us the future, but to bring us to the future...

CONFIDE OF

Inspiring | 017

| <b>33FZJ011</b><br>1<br>1200x600x750 | <b>33FZJ012</b><br>1200x600x750 |
|--------------------------------------|---------------------------------|
| 33FZJ013                             | 33FZJ014                        |
| 1400x600x750                         | 1400x600x750                    |