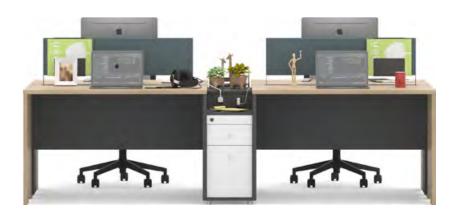

### Staff Work Area Inspiring Series

**34FZJ019** 1325x600x750 **34FZJ020** 1525x600x750

**34FZJ021** 2300x600x750 **34FZJ022** 2700x600x750

**34FZJ023** 3600x600x750

**34FZJ024** 4200x600x750

030 | • 10 🖪

Smart and variable combinations, while enriching boring collaborative communication scenarios

No matter how you work, It gives you the best experience