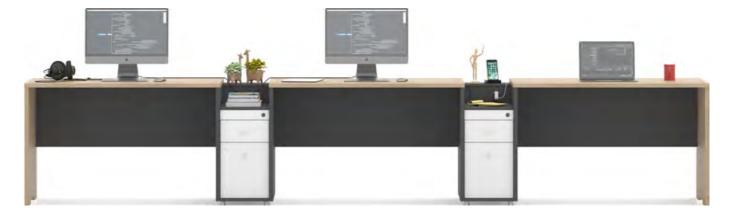

### Designs for a variety of uses

Smart and variable combinations, while enriching boring collaborative communication scenarios

4525x600x750

3925x600x750

3925x600x750

4525x600x750

Flexible, personalized modules that create a colorful workspace with just one product line

**34FZJ013** 1325x1280x750

**34FZJ014** 1525x1280x750

**34FZJ015** 2625x1280x750 **34FZJ016** 3025x1280x750

**34FZJ017** 3925x1280x750 **34FZJ018** 4525x1280x750

Flexible, personalized modules that create a colorful workspace with just one product line Smart and variable combinations, while enriching boring collaborative communication scenarios