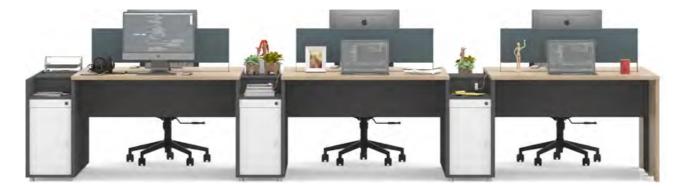

### Staff Work Area Inspiring Series

. The interaction between the environment and the staff, through efficient configuration and planning...

1 1200x600x750 1200x600x750 33FZJ065 33FZJ008

1400x600x750

1400x600x750

**33FZJ009** 1200x1280x750 **33FZJ010** 1400x1280x750

We believe that the purpose of the product is not just to show us the future, but to bring us to the future...

CONFIDE OF

Inspiring | 017

| <b>33FZJ011</b><br>1<br>1200x600x750 | <b>33FZJ012</b><br>1200x600x750 |
|--------------------------------------|---------------------------------|
| 33FZJ013                             | 33FZJ014                        |
| 1400x600x750                         | 1400x600x750                    |