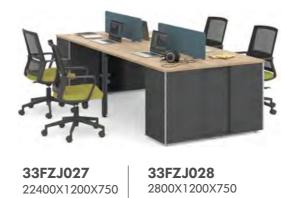

#### Inspiring | 041

22400X1200X750

**33FZJ02** 1200/1400x1200x750

33FZJ031 1200/1400x2400x750

**33FZJ033** 1200X600X750

**33FZJ035** 1400X600X750

**33FZJ034** 1200X600X750

**33FZJ036** 1400X600X750