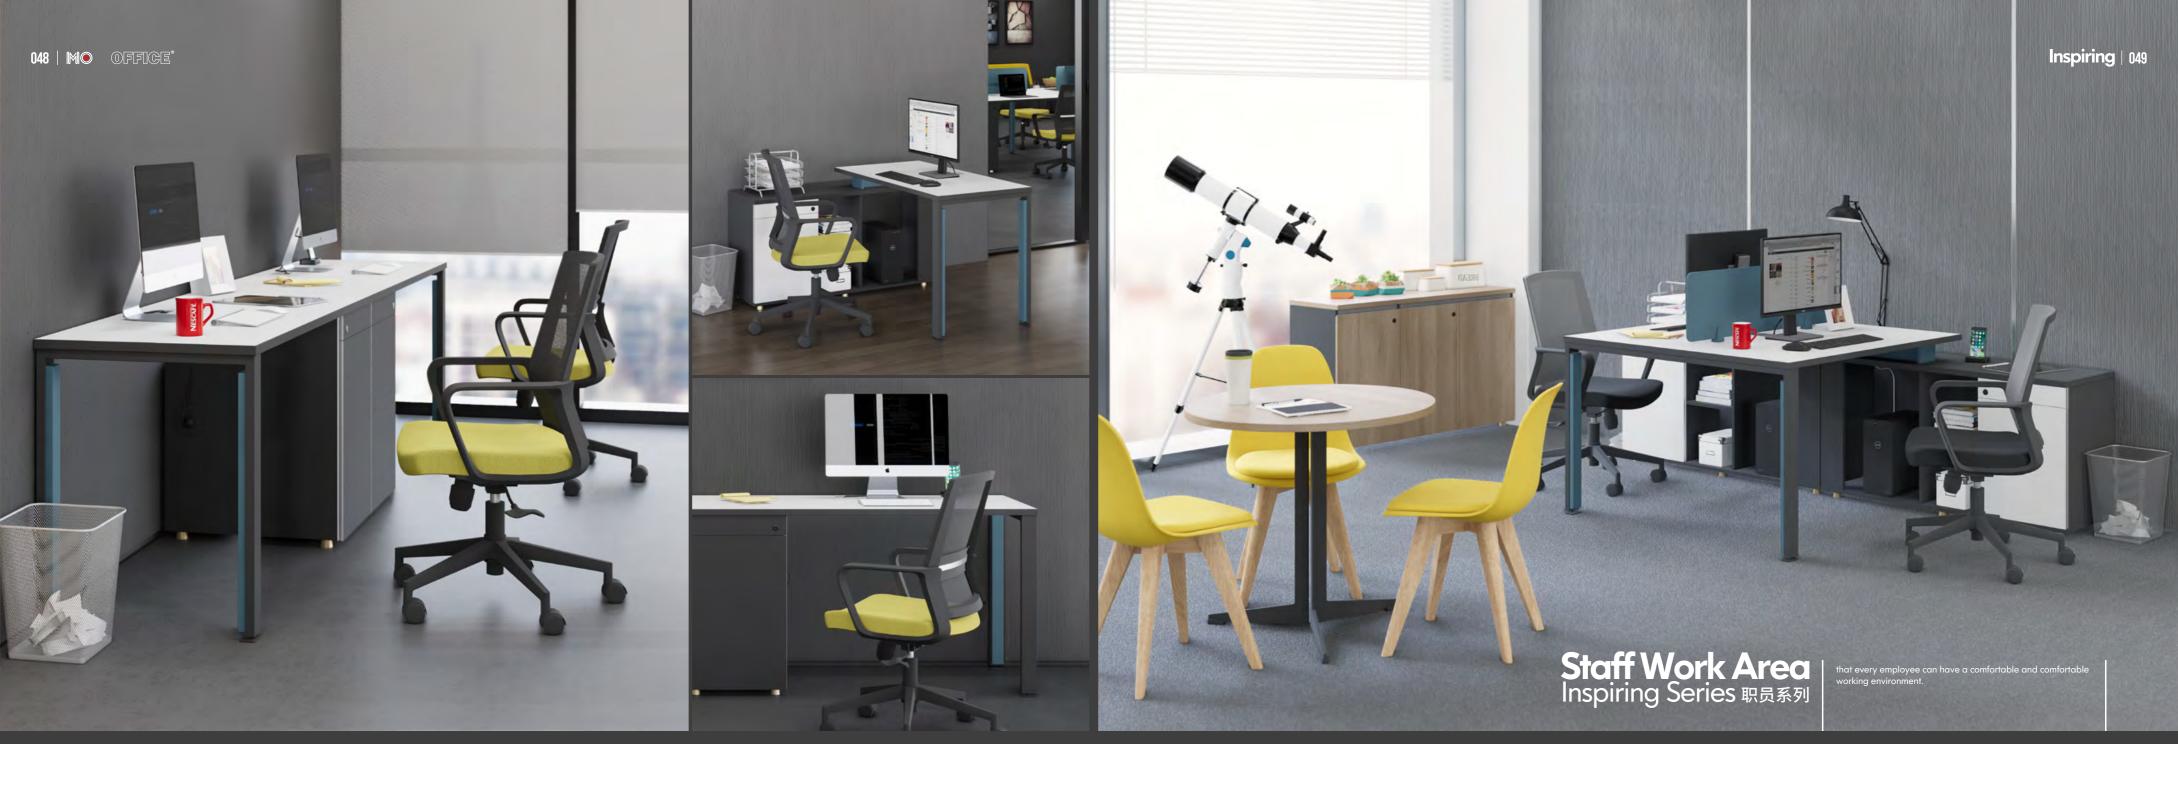

### Staff Work Area Inspiring Series

. The interaction between the environment and the staff, through efficient configuration and planning...

1 1200x600x750 1200x600x750 33FZJ065 33FZJ008

1400x600x750

1400x600x750

#### Meet the wide range of needs across the workplace

..... Adapt to your needs, explore quality work solutions

Inject "Warm" and "Fashionable" design elements, and truly return to the function and human nature, so that every employee can have a comfortable and comfortable working environment.