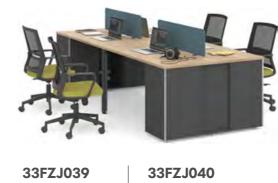

### Teamwork to increase creativity

**33FZJ023** 1200X600X750

**33FZJ066** 1200X600X750

**33FZJ024** 1400X600X750

**33FZJ067** 1400X600X750

**33FZJ025** 11200x1200x750

**33FZJ026** 1400x1200x750

#### Inspiring | 041

22400X1200X750

**33FZJ02** 1200/1400x1200x750

33FZJ031 1200/1400x2400x750

**33FZJ033** 1200X600X750

**33FZJ035** 1400X600X750

**33FZJ034** 1200X600X750

**33FZJ036** 1400X600X750