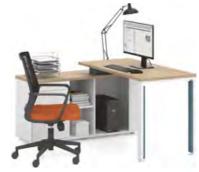

33FZJ053 1200x600X750 **33FZJ054** 1200X600X750

**33FZJ056** 1400X600X750

**33FZJ057** 1200x1200x750

**33FZJ058** 1400x1200x750

**33FZJ059** 2400x1200X750

33FZJ061 1200/1400x1200x750

33FZJ063 1.2 / 1200/1400x2400x750