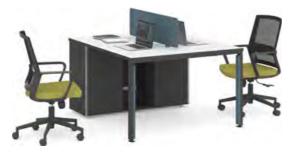

### Staff Work Area Inspiring Series

. The interaction between the environment and the staff, through efficient configuration and planning...

1 1200x600x750 1200x600x750 33FZJ065 33FZJ008

1400x600x750

1400x600x750

#### Meet the wide range of needs across the workplace

..... Adapt to your needs, explore quality work solutions

Inject "Warm" and "Fashionable" design elements, and truly return to the function and human nature, so that every employee can have a comfortable and comfortable working environment.