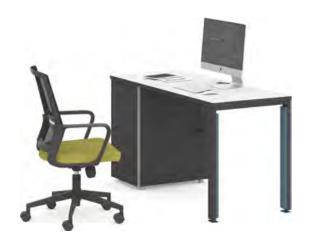

### Staff Work Area Inspiring Series

. The interaction between the environment and the staff, through efficient configuration and planning...

1 1200x600x750 1200x600x750 33FZJ065 33FZJ008

1400x600x750

1400x600x750

#### Meet the wide range of needs across the workplace

..... Adapt to your needs, explore quality work solutions

Inject "Warm" and "Fashionable" design elements, and truly return to the function and human nature, so that every employee can have a comfortable and comfortable working environment.