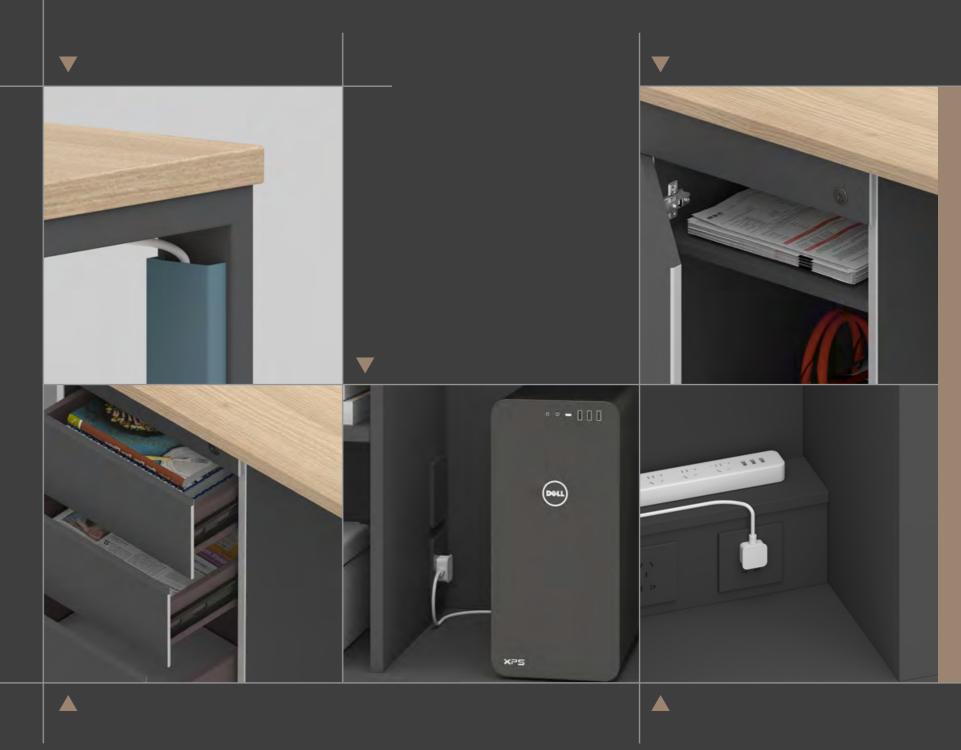

every employee can have a comfortable and comfortable working environment.



33FZJ053 1200x600X750 **33FZJ054** 1200X600X750

**33FZJ056** 1400X600X750



**33FZJ057** 1200x1200x750

**33FZJ058** 1400x1200x750



**33FZJ059** 2400x1200X750





33FZJ061 1200/1400x1200x750





33FZJ063 1.2 / 1200/1400x2400x750

Flexible, personalized modules that create a colorful workspace with just one product line Smart and variable combinations, while enriching boring collaborative communication scenarios

MATERIAL: Melamine board / Metal legs of the table / Regular Wood Screen COLOUR MATCHING: Akazie Wood / Drak Cyan / Charcoal Grey / Ivory White

| Akazie Wood | Dark Cyan | Charcoal Grey | Ivory White |
|-------------|-----------|---------------|-------------|

### Teamwork to increase creativity







**33FZJ023** 1200X600X750

**33FZJ066** 1200X600X750

**33FZJ024** 1400X600X750

**33FZJ067** 1400X600X750



**33FZJ025** 11200x1200x750

**33FZJ026** 1400x1200x750



#### Inspiring | 041

22400X1200X750



**33FZJ02** 1200/1400x1200x750





33FZJ031 1200/1400x2400x750





**33FZJ033** 1200X600X750

**33FZJ035** 1400X600X750

**33FZJ034** 1200X600X750

**33FZJ036** 1400X600X750



**33FZJ037** 11200x1200x750

**33FZJ038** 1400x1200x750



**33FZJ039** 22400X1200X750

**33FZJ040** 2800X1200X750







**33FZJ043** 1.2/ 1200/1400x2400x750

Flexible, personalized modules that create a colorful workspace with just one product line Smart and variable combinations, while enriching boring collaborative communication scenarios



**MATERIAL:** Melamine board / Metal legs of the table / R