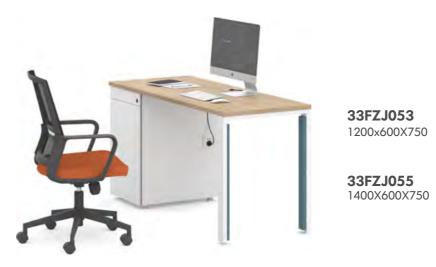

33FZJ053 1200x600X750 **33FZJ054** 1200X600X750

**33FZJ056** 1400X600X750

**33FZJ057** 1200x1200x750

**33FZJ058** 1400x1200x750

**33FZJ059** 2400x1200X750

33FZJ061 1200/1400x1200x750

33FZJ063 1.2 / 1200/1400x2400x750