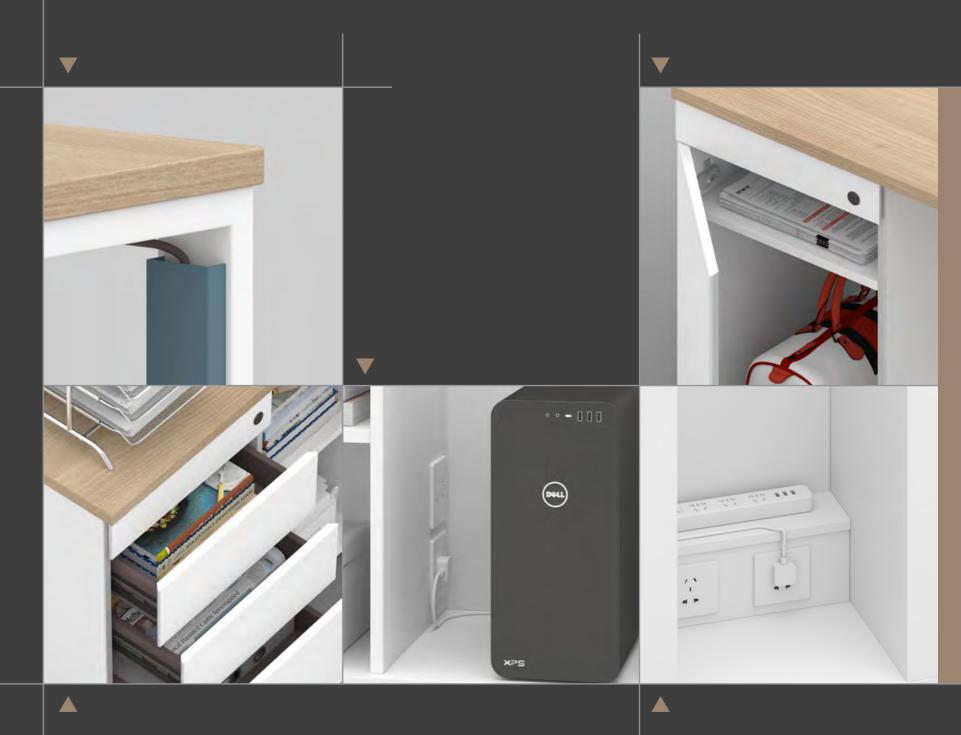

* 3600x600x750

**34FZJ024** 4200x600x750



030 | • 10 🖪

Smart and variable combinations, while enriching boring collaborative communication scenarios

No matter how you work, It gives you the best experience

### Staff Work Area Inspiring Series



**34FZJ025** 1325x1280x750

**34FZJ026** 1525x1280x750



**34FZJ028** 2700x1280x750

**34FZJ029** 3600x1280x750



**34FZJ029** 3600x1280x750 **34FZJ030** 44200x1280x75 0



Flexible, personalized modules that create a colorful workspace with just one product line Smart and variable combinations, while enriching boring collaborative communication scenarios

MATERIAL: Melamine board / Metal legs of the table / Regular Wood Screen COLOUR MATCHING: Akazie Wood / Drak Cyan / Ivory White



#### Meet the wide range of needs across the workplace





..... Adapt to your needs, explore quality work solutions







Inject "Warm" and "Fashionable" design elements, and truly return to the function and human nature, so that every employee can have a comfortable and comfortable working environment.



33FZJ053 1200x600X750 **33FZJ054** 1200X600X750

**33FZJ056** 1400X600X750



**33FZJ057** 1200x1200x750

**33FZJ058** 1400x1200x750



**33FZJ059** 2400x1200X750





33FZJ061 1200/1400x1200x750





33FZJ063 1.2 / 1200/1400x2400x750

Flexible, personalized modules that create a colorful workspace with just one product line Smart and variable combinations, while enriching boring collaborative communication scenarios

MATERIAL: Melamine board / Metal legs of the table / Regular Wood Screen COLOUR MATCHING: Akazie Wood / Drak Cyan / Charcoa