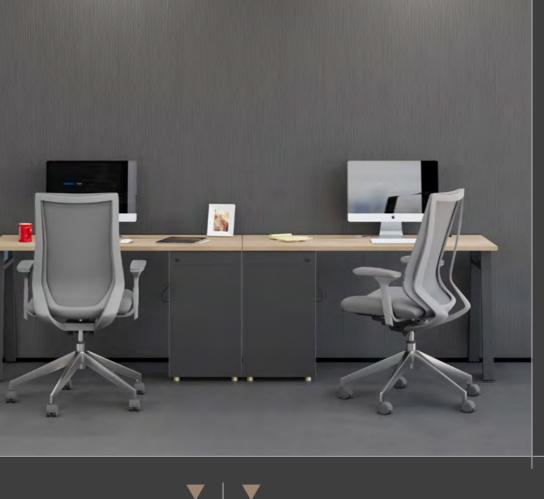

### Staff Work Area Inspiring Series

. The interaction between the environment and the staff, through efficient configuration and planning...

1 1200x600x750 1200x600x750 33FZJ065 33FZJ008

1400x600x750

1400x600x750

**33FZJ009** 1200x1280x750 **33FZJ010** 1400x1280x750

We believe that the purpose of the product is not just to show us the future, but to bring us to the future...

CONFIDE OF

Inspiring | 017

| <b>33FZJ011</b><br>1<br>1200x600x750 | <b>33FZJ012</b><br>1200x600x750 |
|--------------------------------------|---------------------------------|
| 33FZJ013                             | 33FZJ014                        |
| 1400x600x750                         | 1400x600x750                    |