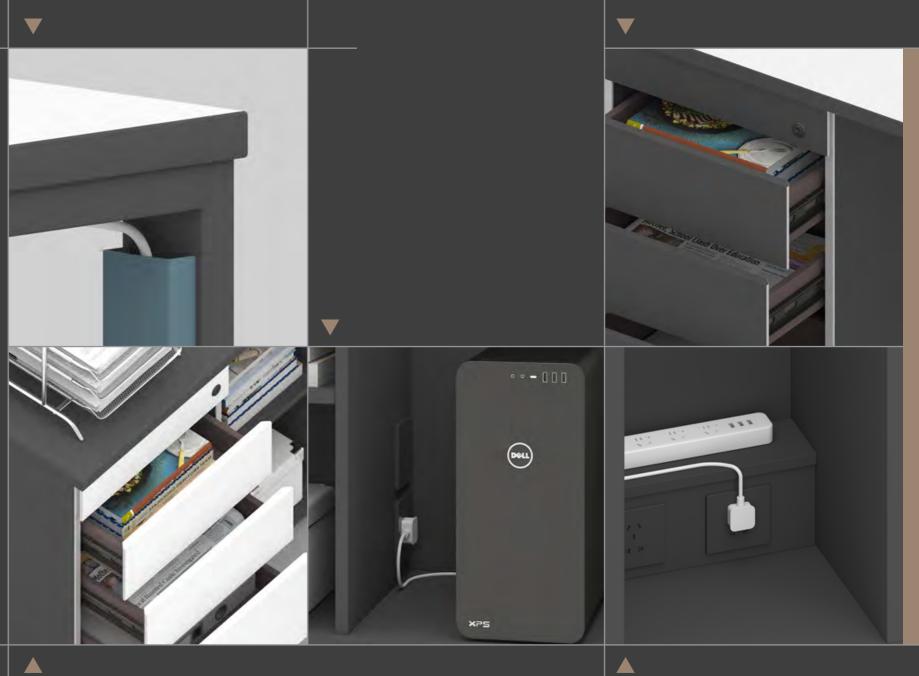

#### Flexible, high-quality desk system

No matter how you work, It gives you the best experience

Smart and variable combinations, while enriching boring collaborative communication scenarios

No matter how you work, It gives you the best experience