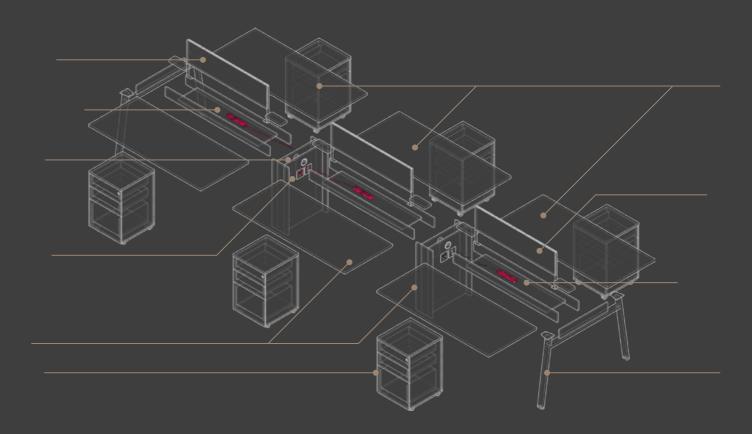

### Staff Work Area Inspiring Series

. The interaction between the environment and the staff, through efficient configuration and planning...

1 1200x600x750 1200x600x750 33FZJ065 33FZJ008

1400x600x750

1400x600x750

**33FZJ009** 1200x1280x750 **33FZJ010** 1400x1280x750

We believe that the purpose of the product is not just to show us the future, but to bring us to the future...

CONFIDE OF

Inspiring | 017

| <b>33FZJ011</b><br>1<br>1200x600x750 | <b>33FZJ012</b><br>1200x600x750 |
|--------------------------------------|---------------------------------|
| 33FZJ013                             | 33FZJ014                        |
| 1400x600x750                         | 1400x600x750                    |