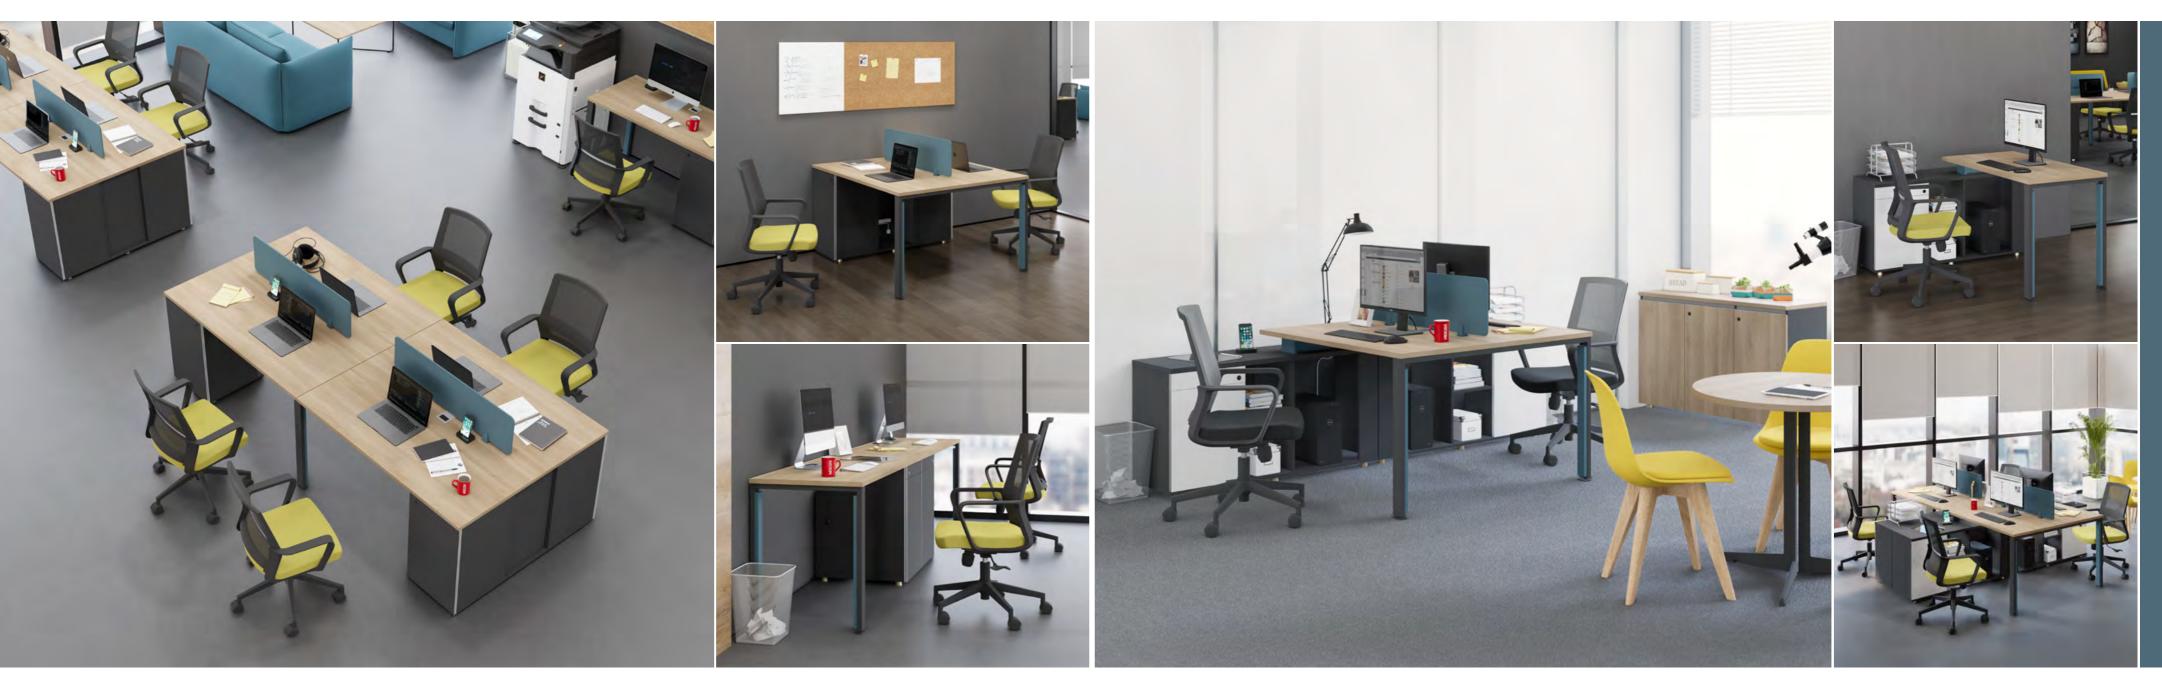

### Staff Work Area Inspiring Series

**34FZJ025** 1325x1280x750

**34FZJ026** 1525x1280x750

**34FZJ028** 2700x1280x750

**34FZJ029** 3600x1280x750

**34FZJ029** 3600x1280x750 **34FZJ030** 44200x1280x75 0

Flexible, personalized modules that create a colorful workspace with just one product line Smart and variable combinations, while enriching boring collaborative communication scenarios