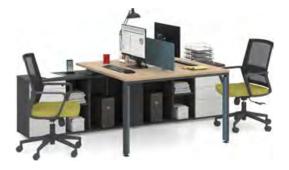

### Staff Work Area Inspiring Series

**34FZJ025** 1325x1280x750

**34FZJ026** 1525x1280x750

**34FZJ028** 2700x1280x750

**34FZJ029** 3600x1280x750

**34FZJ029** 3600x1280x750 **34FZJ030** 44200x1280x75 0

Flexible, personalized modules that create a colorful workspace with just one product line Smart and variable combinations, while enriching boring collaborative communication scenarios