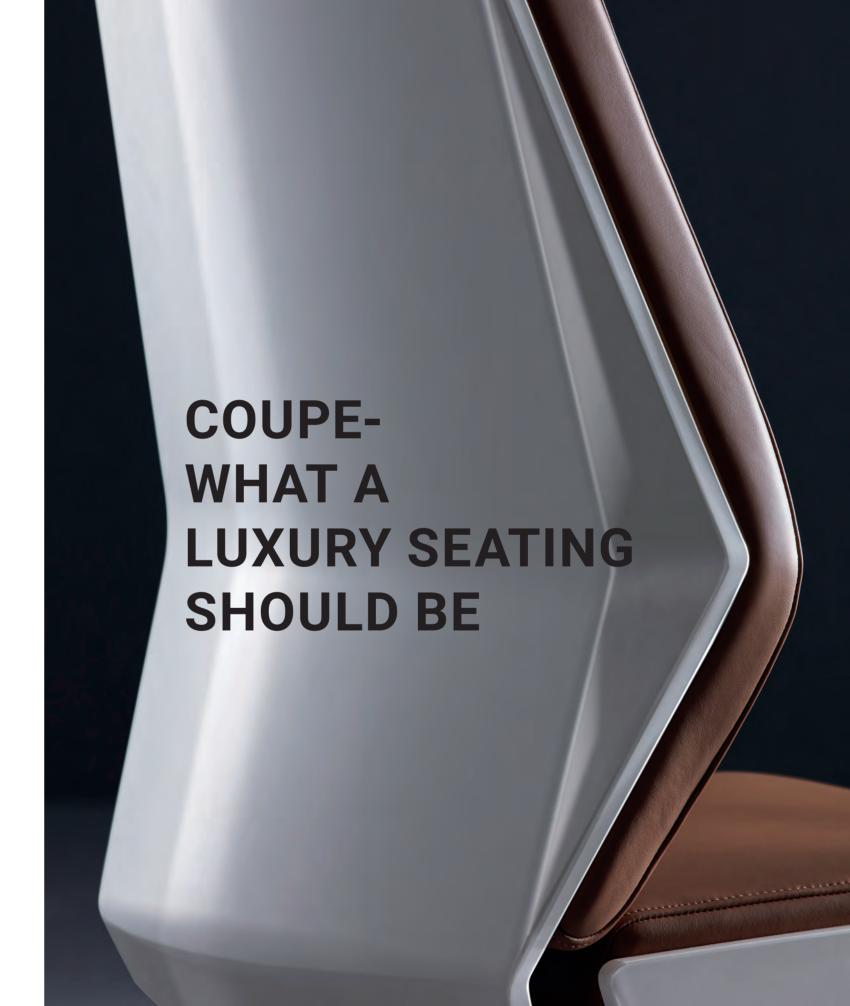

### Like sitting in the coupe

Named after a car with a fixed roof, two doors, two or four seats, and usually a sloping back, Coupe boasts refined precision with a seductive elegance. Diamond-cutting aesthetics, as a refreshing antidote to the conventional monotony, endows coupe with unprecedented elegance and indulges users with maximum sitting comfort. Coupe is ready to offer you a fast and furious seating experience at any time.

# One-piece backrest

Innate elegance

Born to be

differer

High-proffi

Seductive at

first sight

\_\_\_\_\_