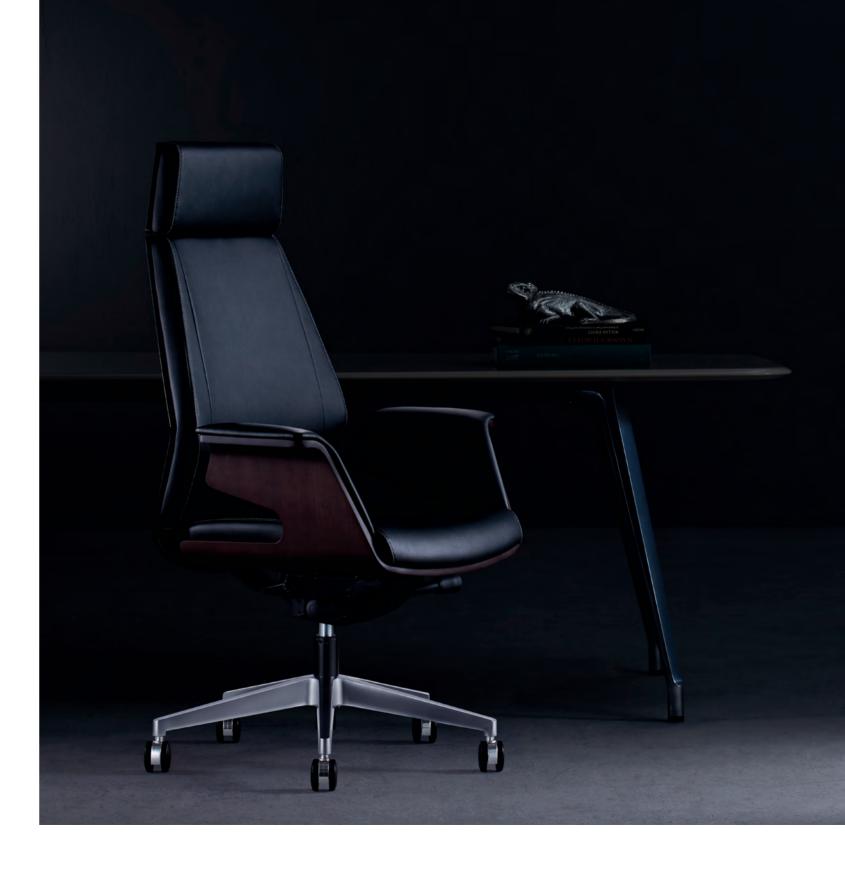

Adjustable headrest offers solid support for your head and cervical vertebrate, thus helps you to relax yourselves.

# One-piece backrest

Innate elegance

Born to be

differer

High-proffi

Seductive at

first sight

\_\_\_\_\_