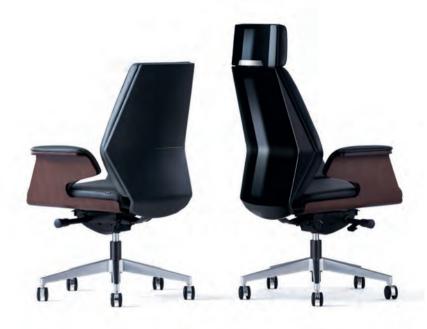

Well begun i

half done

Spray-free High gloss

Mid back
Flexible
Comfortable

High back
Stylistic
Dignified

Available in both high and mid backs, Coupe allows you to personalize your comfort based on your habits.