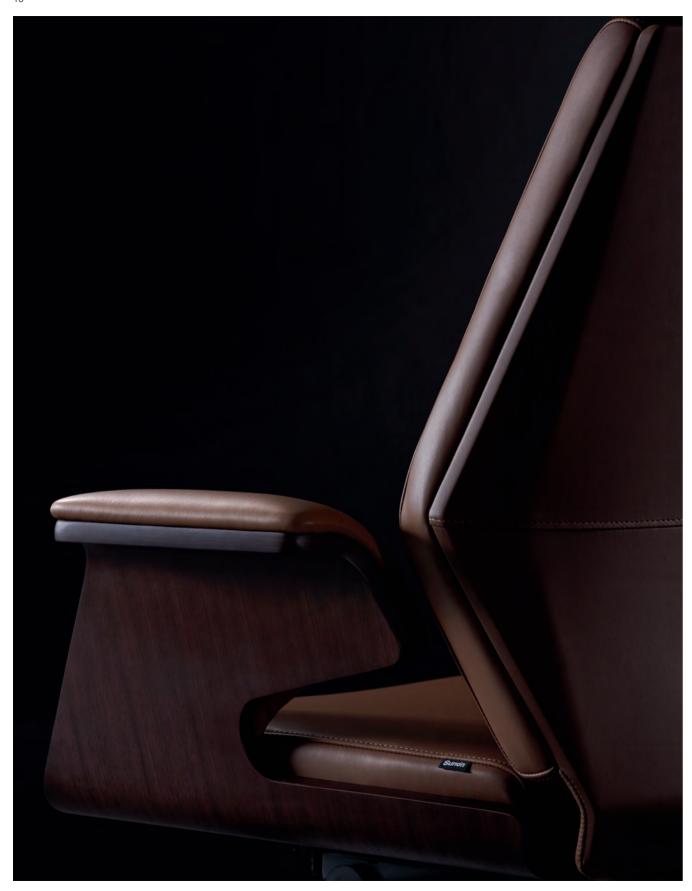

### Like sitting in the coupe

Named after a car with a fixed roof, two doors, two or four seats, and usually a sloping back, Coupe boasts refined precision with a seductive elegance. Diamond-cutting aesthetics, as a refreshing antidote to the conventional monotony, endows coupe with unprecedented elegance and indulges users with maximum sitting comfort. Coupe is ready to offer you a fast and furious seating experience at any time.

# One-piece backrest

Innate elegance

Born to be

differer

High-proffi

Seductive at

first sight

\_\_\_\_\_

#### A mix of soft and hard

Three-stage foam gives you appropriate support all the way from hip to poples.

11

12 13

Diamond-cutting art exemplifies business fashion and illuminates shining lives.