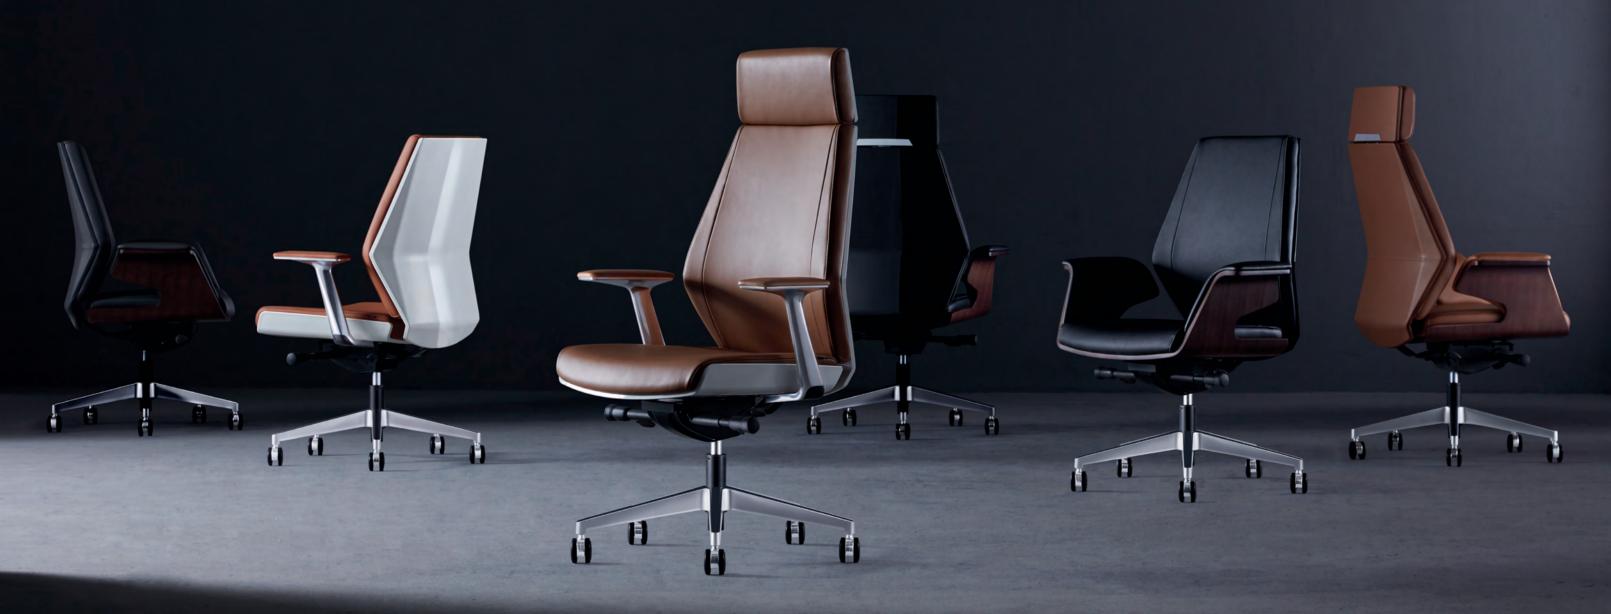

Well begun i

half done

Spray-free High gloss

Mid back
Flexible
Comfortable

High back
Stylistic
Dignified

Available in both high and mid backs, Coupe allows you to personalize your comfort based on your habits.