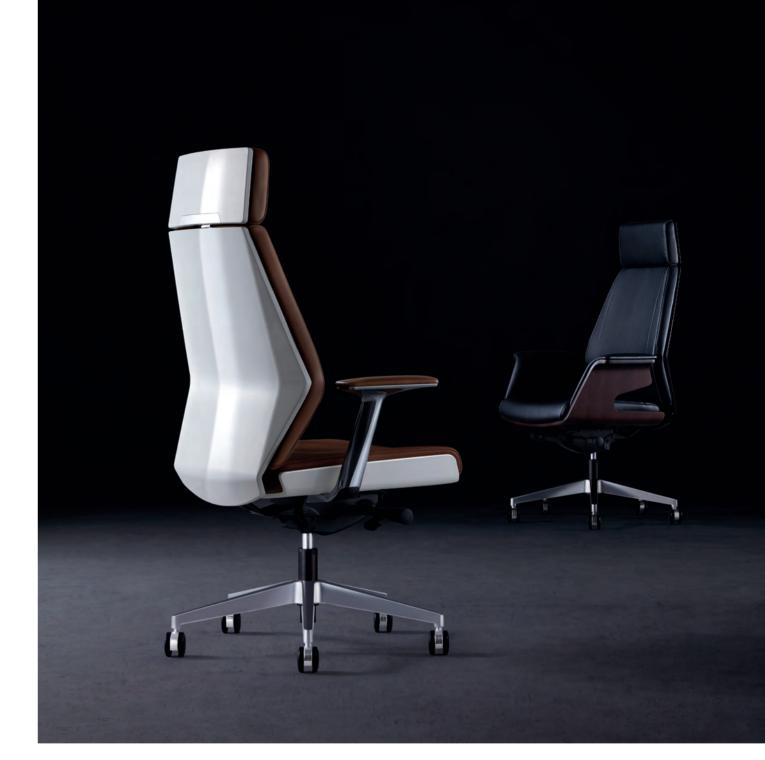

### Like sitting in the coupe

Named after a car with a fixed roof, two doors, two or four seats, and usually a sloping back, Coupe boasts refined precision with a seductive elegance. Diamond-cutting aesthetics, as a refreshing antidote to the conventional monotony, endows coupe with unprecedented elegance and indulges users with maximum sitting comfort. Coupe is ready to offer you a fast and furious seating experience at any time.

## COUPE

Synchronous tilting

Synchronous tilting follows the reclining inertance of the body and satisfies the working needs of different situations.

Flexible seats are indispensable catalysts for impromptu discussions. Coupe's PU nylon casters feature 360° free rotation and silent movement. The meeting mode can be activated at any time.

Well begun i

half done

Spray-free High gloss

Mid back
Flexible
Comfortable

High back
Stylistic
Dignified

Available in both high and mid backs, Coupe allows you to personalize your comfort based on your habits.