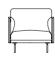

Graceful and Exquisite Sofa

Aulenti introduces Italian-type elegance into sofa design.

The crease of Nappa looks classic and graceful, and feels plump and elastic by touching. The fine and firm texture and the dark coffee tone make it elegant, elaborated, and suitable for treating visitors. All these are the style and quality of Aulenti.

SA90.1 W850\*D900\*H820(mm)

SA90.3 W2050\*D900\*H820(mm)