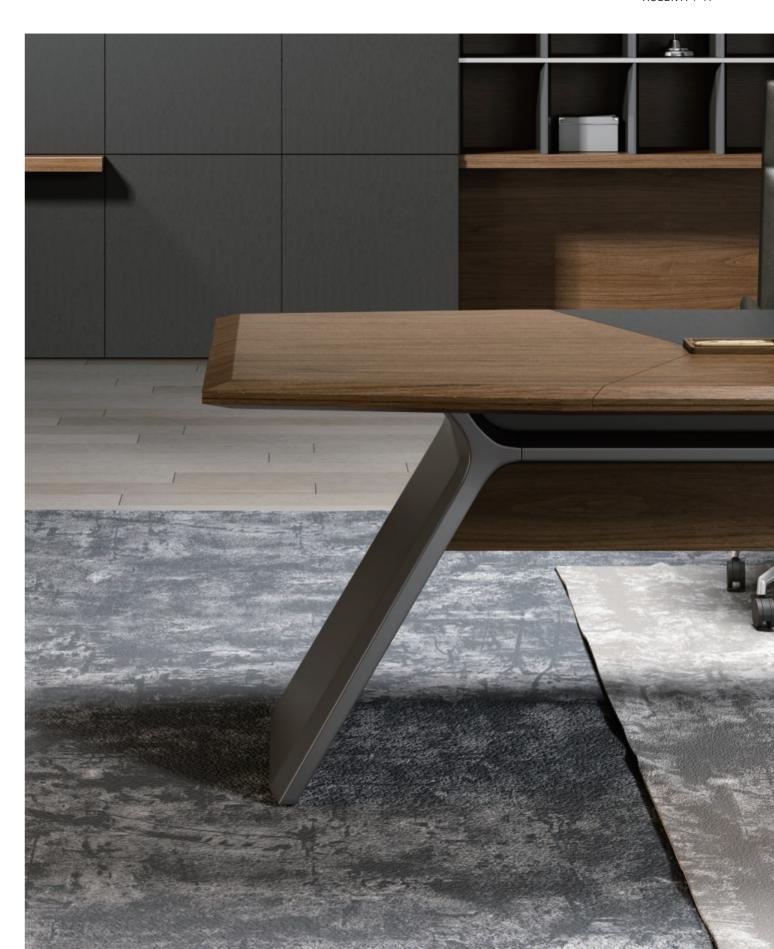

Break the Boundary Empower the Beauty

If we say "architecture revives a city", then office desks should almost determine the office environment. The powerful front contour, and those diamond-like splendid curves are all inspired by the dual edged infinite display of Galaxy S8. The concise and bright shape of crossed desk legs demonstrate a perfect combination of strength and beauty.

### **Urban Elite**

The octagonal desktop looks infinite with the extension of lines.
The wood grain texture outlines a sense of mystery and mildness.
The smoothly forged desk legs look powerful but never too aggressive.
The meeting space is neat, steady and trendy. It is unique and shows professional demeanor.