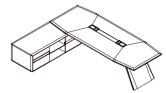

### Executive desk

ED88L/R W3200\*D2250\*H760(mm) W2800\*D2250\*H760(mm)

ED87L/R W2400\*D2050\*H760(mm)