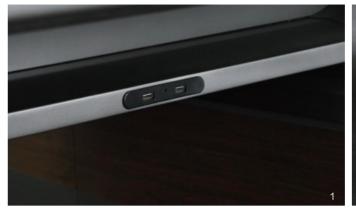

It is like the immense whale bone, stable and full of dynamic sense. It is like the antenna of City of Arts and Sciences in Valencia, perfectly integrating art, technology, beauty and strength.

- 1. Convenient USB Charging
  The panel is equipped with USB charging function. Aulenti cares about you in every detail.
- 2. For Organized Storage, for Easy Classification.
  Wooden meteor gray storage drawer makes it easier to sort out small items.
- 3. The Light Belt Designed to Build Up the Atmosphere A stylish light belt is installed inside the cabinet's display area to shed soft lights through acrylic board.