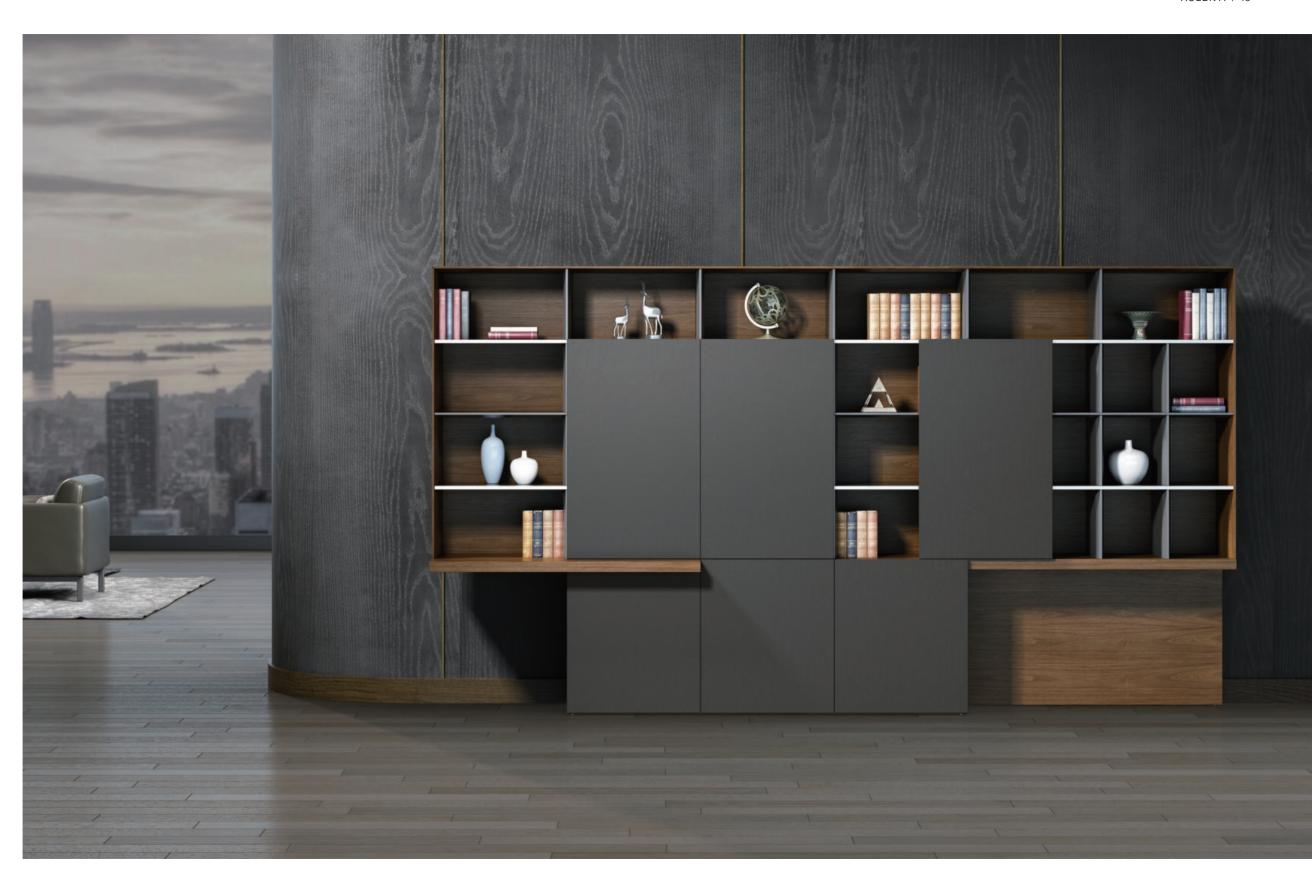

Back Cabinets with Geometric Beauty

The natural wood grain and the matte leather make the cabinet classic and exquisite, and make the whole office trendy and unique.

Cabinets composed of geometric blocks, which represent minimalist spirit practice the functions of display and collection to the fullest.

Techniques of grooving and binding the edge and corner overturn the flat opening mode and allow the user to switch the cabinet between storage and display area at will.

**Seats that are Both Comfort and Elegant** 