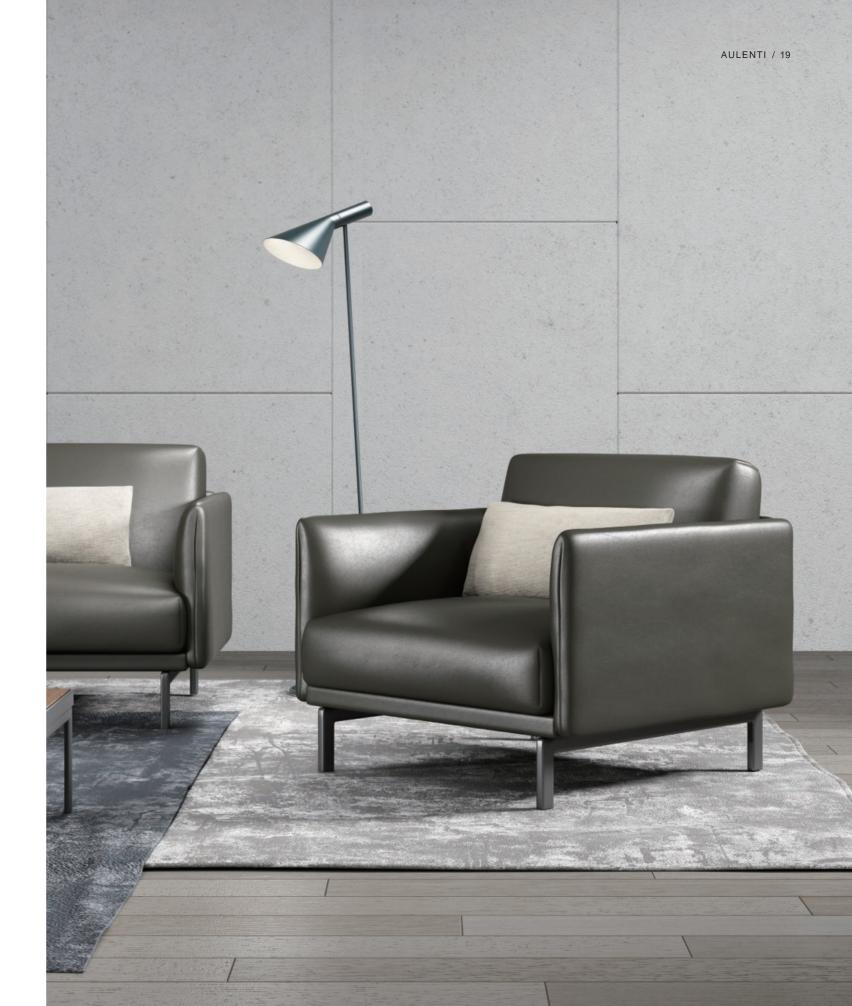

Graceful and Exquisite Sofa

Aulenti introduces Italian-type elegance into sofa design.

The crease of Nappa looks classic and graceful, and feels plump and elastic by touching. The fine and firm texture and the dark coffee tone make it elegant, elaborated, and suitable for treating visitors. All these are the style and quality of Aulenti.