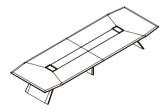

### **Urban Elite**

The octagonal desktop looks infinite with the extension of lines.
The wood grain texture outlines a sense of mystery and mildness.
The smoothly forged desk legs look powerful but never too aggressive.
The meeting space is neat, steady and trendy. It is unique and shows professional demeanor.

### **Perfect Details**

Being both a wire box and a mobile container, it allows you enjoy the convenient and practical functions.

The cable box tray is a perfect place to grow your favorite bonsai, which may make your meeting warmer and more caring.

### Cabinet

ED98 W3830\*D560\*H2130(mm)

ED97 W3200\*D560\*H2130(mm)

W2530\*D430\*H2130(mm)

Meeting Table

W4800\*D1600\*H760(mm)

W3600\*D1500\*H760(mm) W2800\*D1200\*H760(mm)

Sofa