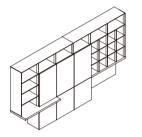

### Cabinet

ED98 W3830\*D560\*H2130(mm)

ED97 W3200\*D560\*H2130(mm)

W2530\*D430\*H2130(mm)

Meeting Table

W4800\*D1600\*H760(mm)

W3600\*D1500\*H760(mm) W2800\*D1200\*H760(mm)

Sofa