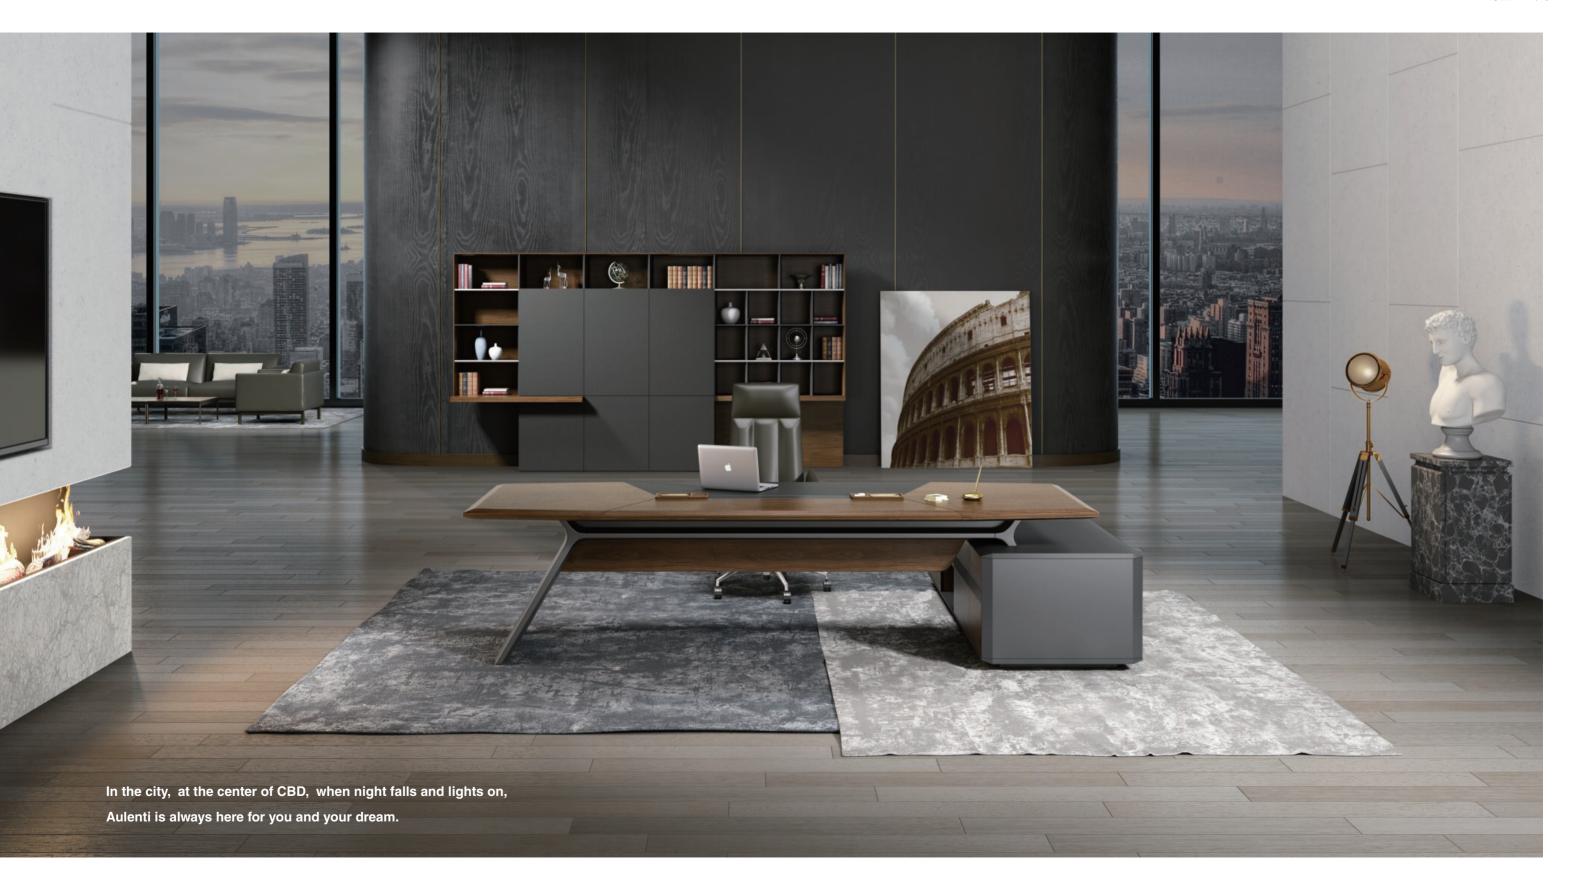

Aulenti is the product of technology expressed through design.

The elegant shape shows our constant pursuit of beauty. You can experience how Aulenti renders "strength and beauty" in a unique way from any angle or detail, including the dynamic legs shape, neat lines, smooth curve face and the application of side desk light. We hope that Aulenti, the combination of strength and beauty, and firmness and softness, will become a model for modern office space.

Break the Boundary Empower the Beauty

If we say "architecture revives a city", then office desks should almost determine the office environment. The powerful front contour, and those diamond-like splendid curves are all inspired by the dual edged infinite display of Galaxy S8. The concise and bright shape of crossed desk legs demonstrate a perfect combination of strength and beauty.

### **Urban Elite**

The octagonal desktop looks infinite with the extension of lines.
The wood grain texture outlines a sense of mystery and mildness.
The smoothly forged desk legs look powerful but never too aggressive.
The meeting space is neat, steady and trendy. It is unique and shows professional demeanor.