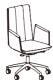

Seats that are Both Comfort and Elegant. The armrests upholstered with new type of binding technology, and the backrest upholstered with new type of embedding technology endow the seat with a flow of light. The beauty of exquisite details together with comfortable sitting experience, represents the perfect integration of "strength and beauty", and bringsthe user unprecedented enjoyment.

### Chair

CAL80SQ W620\*D570\*H1170(mm)

CAL60SQ W620\*D585\*H975(mm)