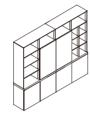

Back Cabinets with Geometric Beauty

The natural wood grain and the matte leather make the cabinet classic and exquisite, and make the whole office trendy and unique.

Cabinets composed of geometric blocks, which represent minimalist spirit practice the functions of display and collection to the fullest.

Techniques of grooving and binding the edge and corner overturn the flat opening mode and allow the user to switch the cabinet between storage and display area at will.

**Seats that are Both Comfort and Elegant** 

### Cabinet

ED98 W3830\*D560\*H2130(mm)

ED97 W3200\*D560\*H2130(mm)

W2530\*D430\*H2130(mm)

Meeting Table

W4800\*D1600\*H760(mm)

W3600\*D1500\*H760(mm) W2800\*D1200\*H760(mm)

Sofa