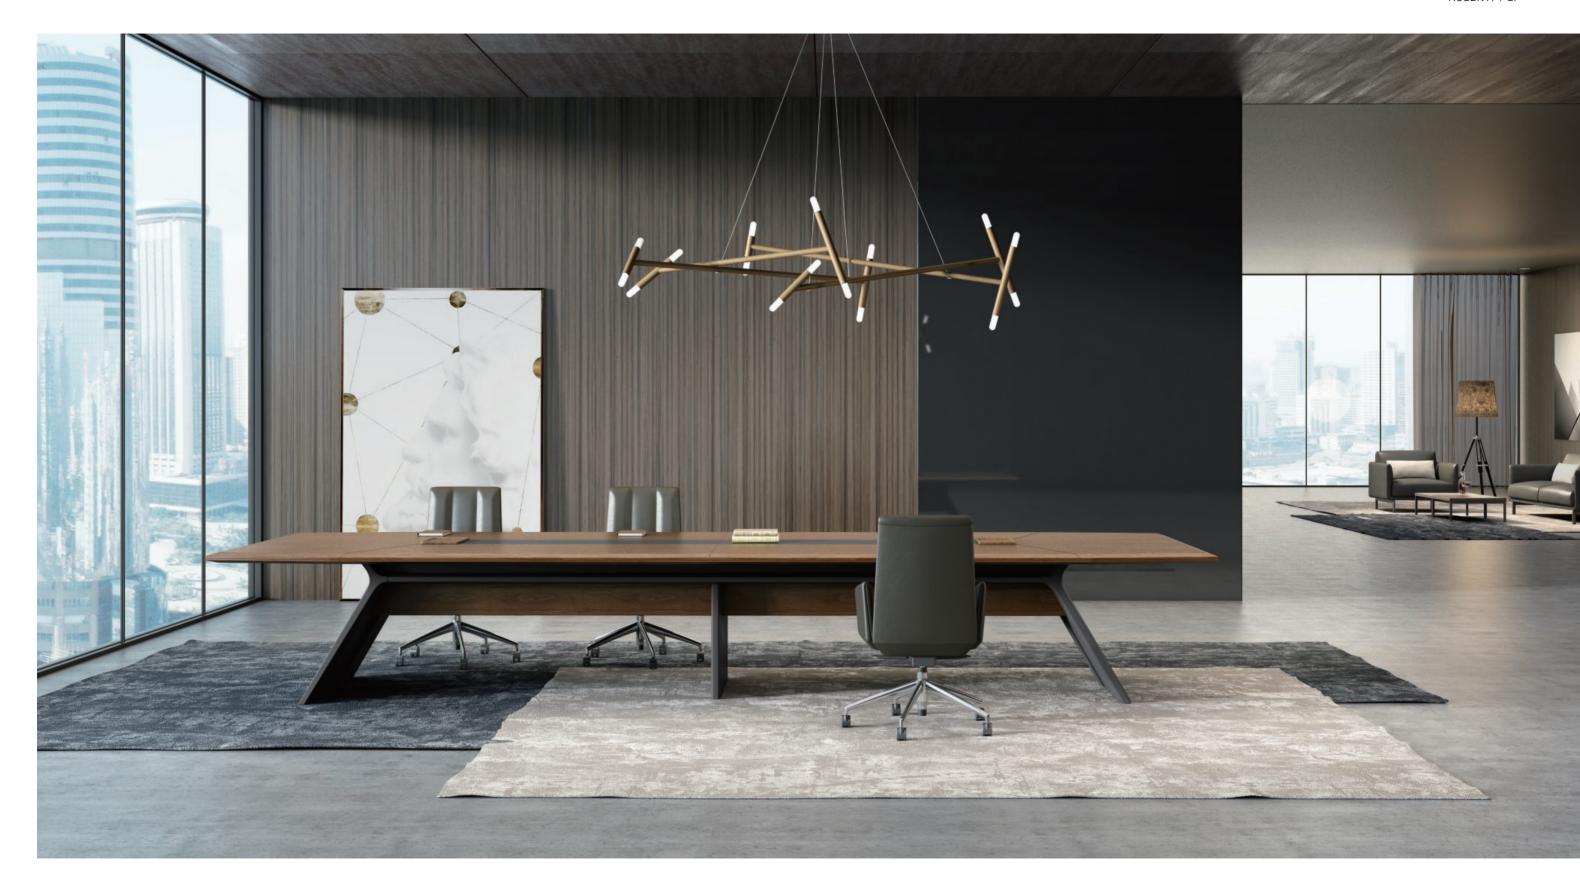

### **Urban Elite**

The octagonal desktop looks infinite with the extension of lines.
The wood grain texture outlines a sense of mystery and mildness.
The smoothly forged desk legs look powerful but never too aggressive.
The meeting space is neat, steady and trendy. It is unique and shows professional demeanor.

### **Perfect Details**

Being both a wire box and a mobile container, it allows you enjoy the convenient and practical functions.

The cable box tray is a perfect place to grow your favorite bonsai, which may make your meeting warmer and more caring.