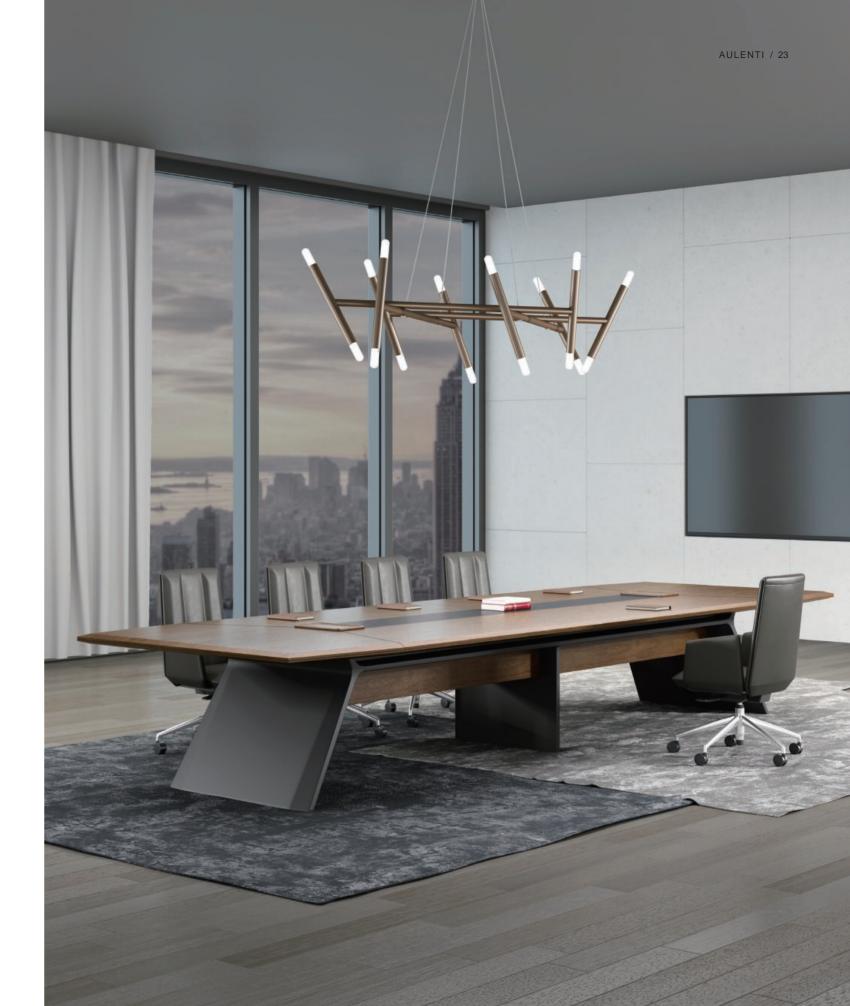

### **Urban Elite**

The octagonal desktop looks infinite with the extension of lines.
The wood grain texture outlines a sense of mystery and mildness.
The smoothly forged desk legs look powerful but never too aggressive.
The meeting space is neat, steady and trendy. It is unique and shows professional demeanor.

### **Perfect Details**

Being both a wire box and a mobile container, it allows you enjoy the convenient and practical functions.

The cable box tray is a perfect place to grow your favorite bonsai, which may make your meeting warmer and more caring.