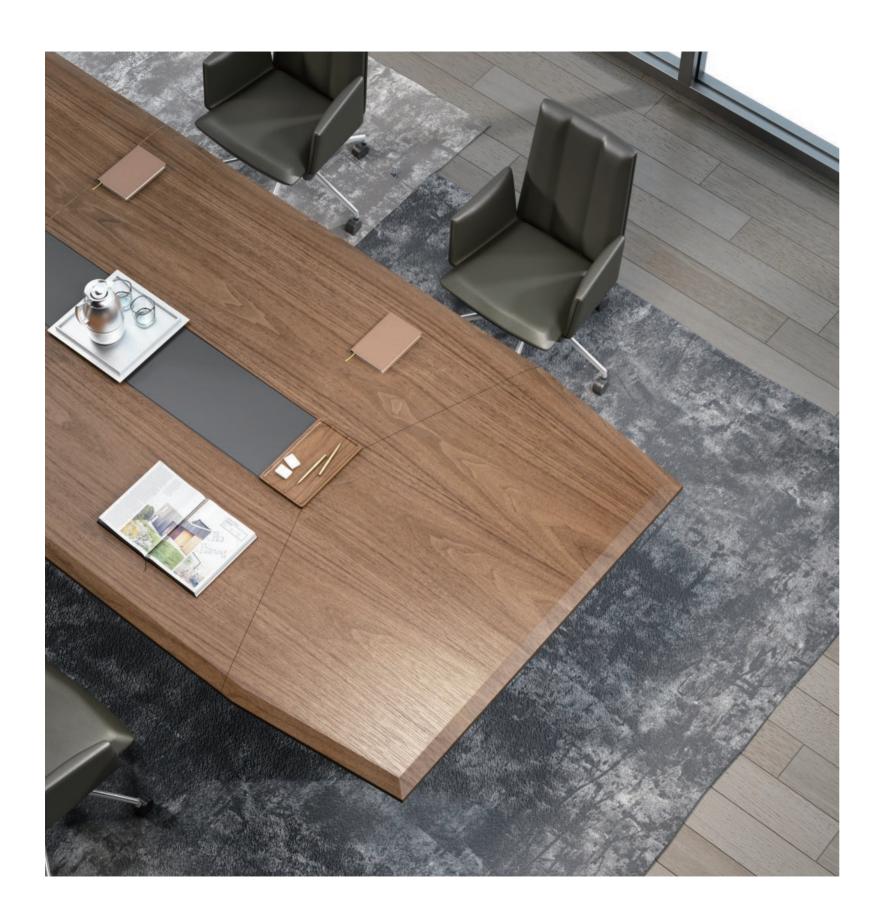

### **Perfect Details**

Being both a wire box and a mobile container, it allows you enjoy the convenient and practical functions.

The cable box tray is a perfect place to grow your favorite bonsai, which may make your meeting warmer and more caring.