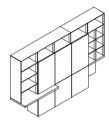

Back Cabinets with Geometric Beauty

The natural wood grain and the matte leather make the cabinet classic and exquisite, and make the whole office trendy and unique.

Cabinets composed of geometric blocks, which represent minimalist spirit practice the functions of display and collection to the fullest.

Techniques of grooving and binding the edge and corner overturn the flat opening mode and allow the user to switch the cabinet between storage and display area at will.

**Seats that are Both Comfort and Elegant** 