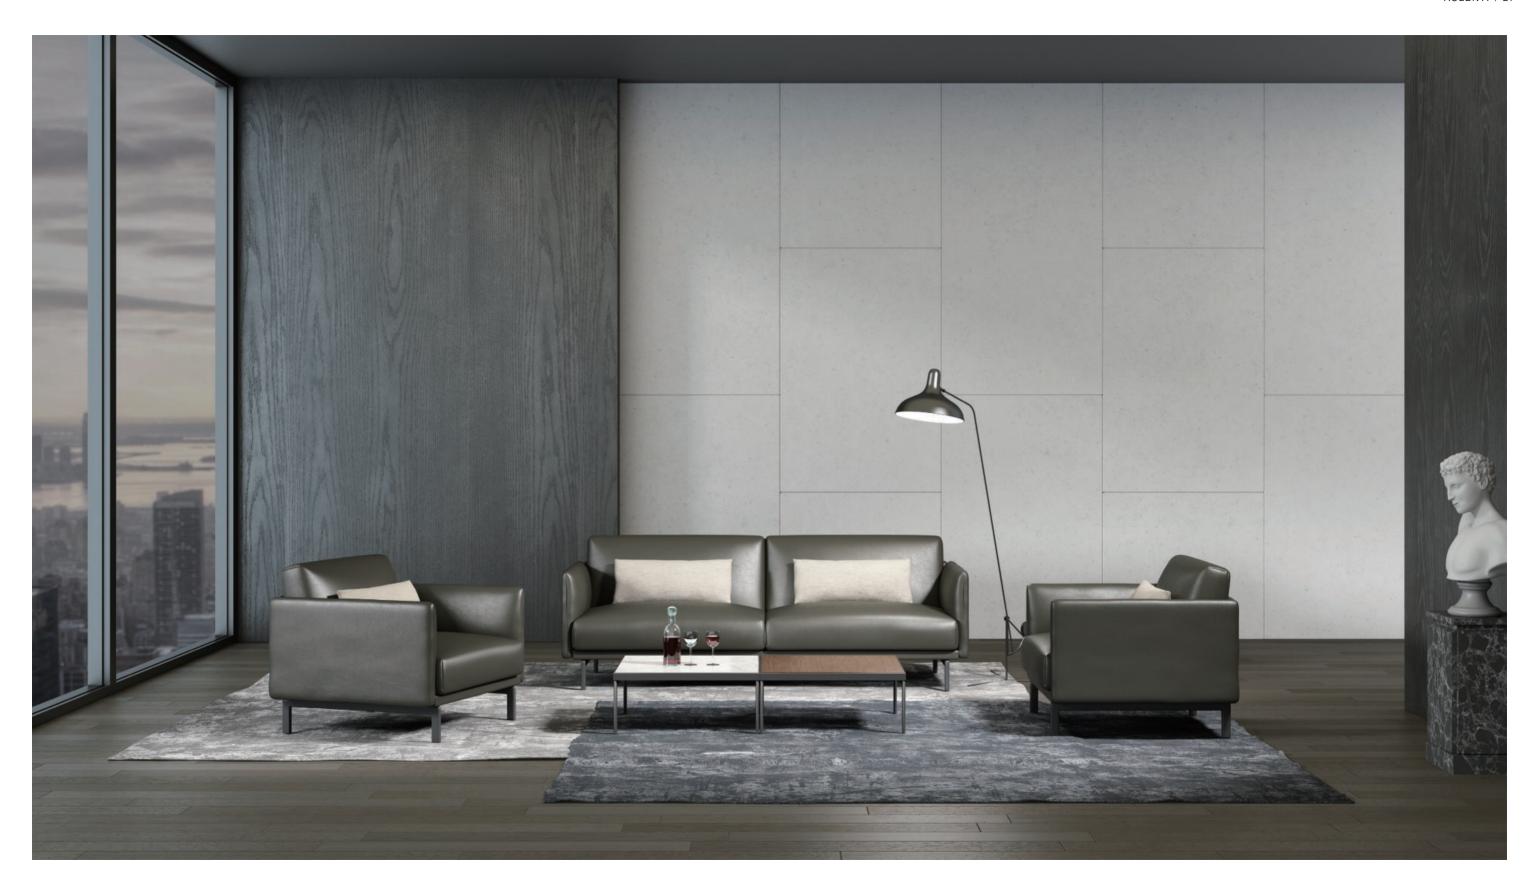

Graceful and Exquisite Sofa

Aulenti introduces Italian-type elegance into sofa design.

The crease of Nappa looks classic and graceful, and feels plump and elastic by touching. The fine and firm texture and the dark coffee tone make it elegant, elaborated, and suitable for treating visitors. All these are the style and quality of Aulenti.