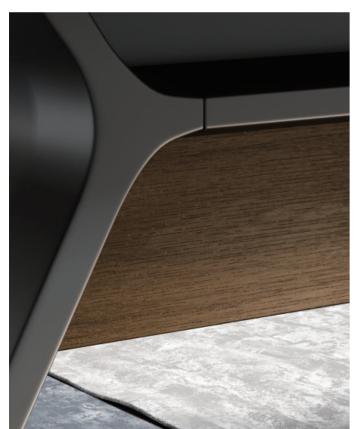

Special formaldehyde-free water-based dual varnishing technology helps to create a greener and friendlier office atmosphere.

Innovation, for the Eyes that Perceive Beauty.

The cable-stayed design of the framework is the essence of Aulenti's "strength and beauty".

It is like the immense whale bone, stable and full of dynamic sense. It is like the antenna of City of Arts and Sciences in Valencia, perfectly integrating art, technology, beauty and strength.

- 1. Convenient USB Charging
  The panel is equipped with USB charging function. Aulenti cares about you in every detail.
- 2. For Organized Storage, for Easy Classification.
  Wooden meteor gray storage drawer makes it easier to sort out small items.
- 3. The Light Belt Designed to Build Up the Atmosphere A stylish light belt is installed inside the cabinet's display area to shed soft lights through acrylic board.