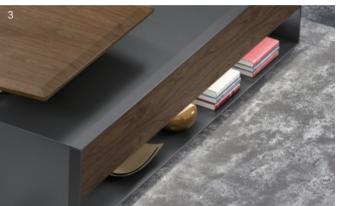

It is like the immense whale bone, stable and full of dynamic sense. It is like the antenna of City of Arts and Sciences in Valencia, perfectly integrating art, technology, beauty and strength.

- 1. Convenient USB Charging
  The panel is equipped with USB charging function. Aulenti cares about you in every detail.
- 2. For Organized Storage, for Easy Classification.
  Wooden meteor gray storage drawer makes it easier to sort out small items.
- 3. The Light Belt Designed to Build Up the Atmosphere A stylish light belt is installed inside the cabinet's display area to shed soft lights through acrylic board.