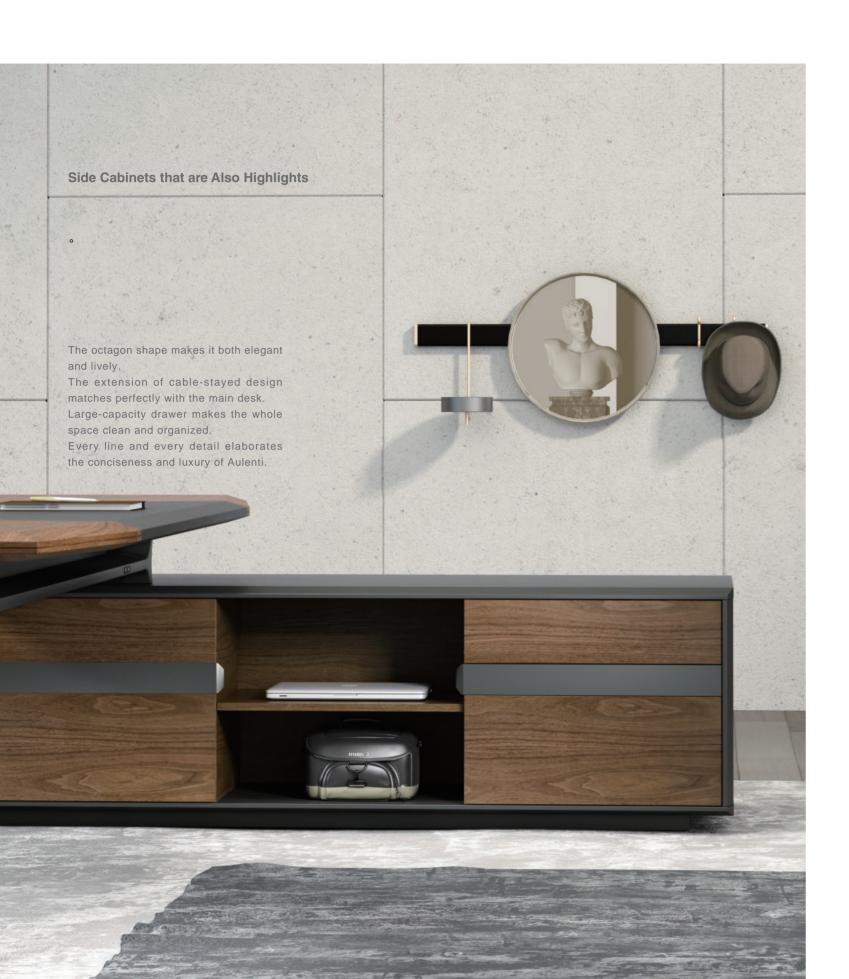

Back Cabinets with Geometric Beauty

The natural wood grain and the matte leather make the cabinet classic and exquisite, and make the whole office trendy and unique.

Cabinets composed of geometric blocks, which represent minimalist spirit practice the functions of display and collection to the fullest.

Techniques of grooving and binding the edge and corner overturn the flat opening mode and allow the user to switch the cabinet between storage and display area at will.

**Seats that are Both Comfort and Elegant** 