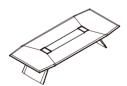

### **Urban Elite**

The octagonal desktop looks infinite with the extension of lines.
The wood grain texture outlines a sense of mystery and mildness.
The smoothly forged desk legs look powerful but never too aggressive.
The meeting space is neat, steady and trendy. It is unique and shows professional demeanor.

### **Perfect Details**

Being both a wire box and a mobile container, it allows you enjoy the convenient and practical functions.

The cable box tray is a perfect place to grow your favorite bonsai, which may make your meeting warmer and more caring.

### Cabinet

ED98 W3830\*D560\*H2130(mm)

ED97 W3200\*D560\*H2130(mm)

W2530\*D430\*H2130(mm)

Meeting Table

W4800\*D1600\*H760(mm)

W3600\*D1500\*H760(mm) W2800\*D1200\*H760(mm)

Sofa