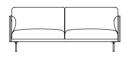

Graceful and Exquisite Sofa

Aulenti introduces Italian-type elegance into sofa design.

The crease of Nappa looks classic and graceful, and feels plump and elastic by touching. The fine and firm texture and the dark coffee tone make it elegant, elaborated, and suitable for treating visitors. All these are the style and quality of Aulenti.

SA90.1 W850\*D900\*H820(mm)

SA90.3 W2050\*D900\*H820(mm)