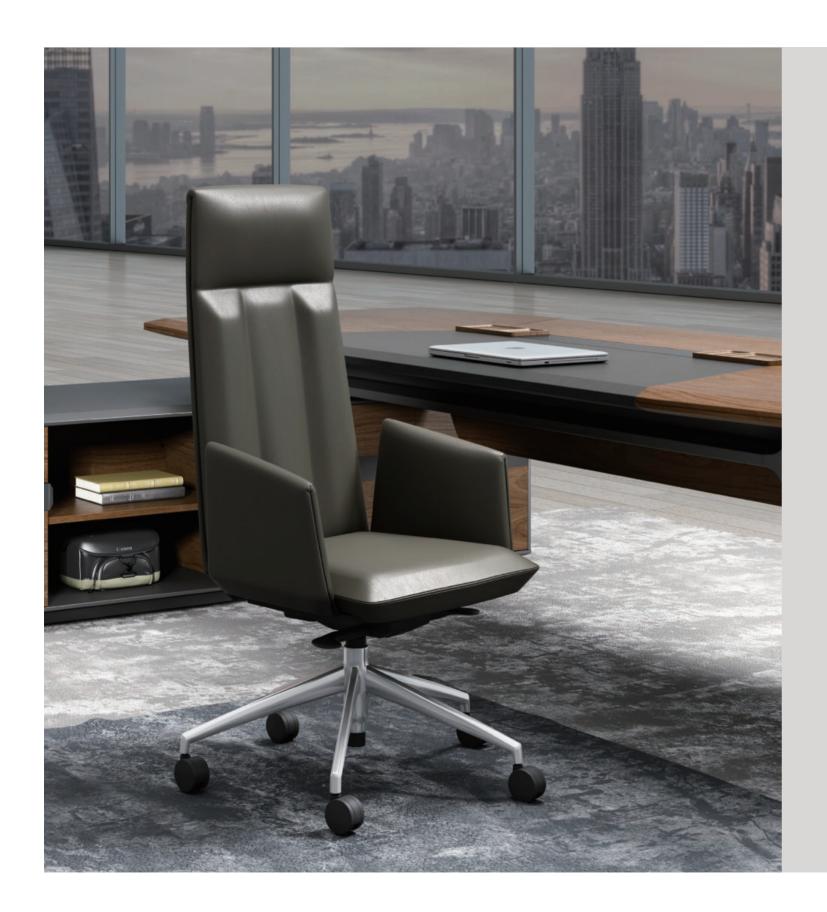

Seats that are Both Comfort and Elegant. The armrests upholstered with new type of binding technology, and the backrest upholstered with new type of embedding technology endow the seat with a flow of light. The beauty of exquisite details together with comfortable sitting experience, represents the perfect integration of "strength and beauty", and bringsthe user unprecedented enjoyment.