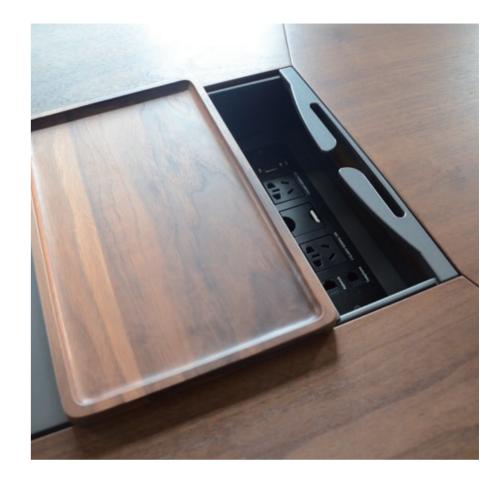

### **Perfect Details**

Being both a wire box and a mobile container, it allows you enjoy the convenient and practical functions.

The cable box tray is a perfect place to grow your favorite bonsai, which may make your meeting warmer and more caring.