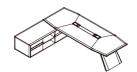

### Executive desk

ED88L/R W3200\*D2250\*H760(mm) W2800\*D2250\*H760(mm)

ED87L/R W2400\*D2050\*H760(mm)