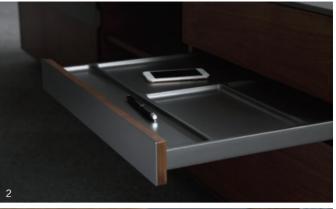

It is like the immense whale bone, stable and full of dynamic sense. It is like the antenna of City of Arts and Sciences in Valencia, perfectly integrating art, technology, beauty and strength.

- 1. Convenient USB Charging
  The panel is equipped with USB charging function. Aulenti cares about you in every detail.
- 2. For Organized Storage, for Easy Classification.
  Wooden meteor gray storage drawer makes it easier to sort out small items.
- 3. The Light Belt Designed to Build Up the Atmosphere A stylish light belt is installed inside the cabinet's display area to shed soft lights through acrylic board.