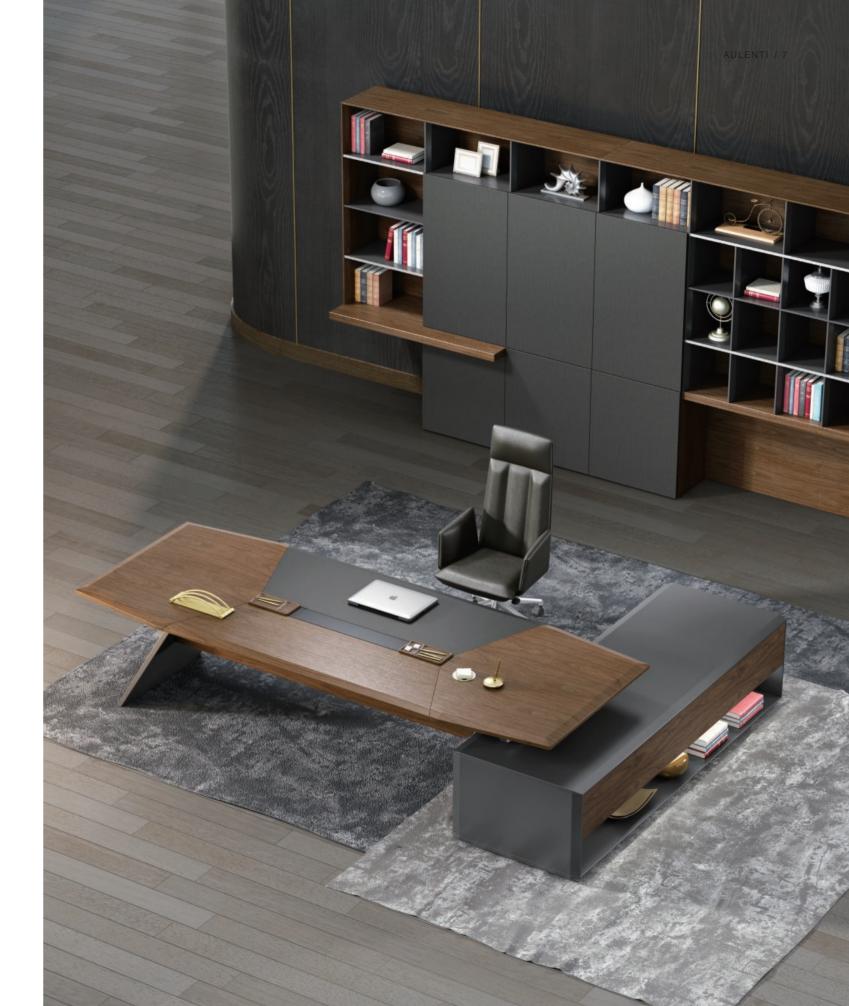

Aulenti is the product of technology expressed through design.

The elegant shape shows our constant pursuit of beauty. You can experience how Aulenti renders "strength and beauty" in a unique way from any angle or detail, including the dynamic legs shape, neat lines, smooth curve face and the application of side desk light. We hope that Aulenti, the combination of strength and beauty, and firmness and softness, will become a model for modern office space.

Break the Boundary Empower the Beauty

If we say "architecture revives a city", then office desks should almost determine the office environment. The powerful front contour, and those diamond-like splendid curves are all inspired by the dual edged infinite display of Galaxy S8. The concise and bright shape of crossed desk legs demonstrate a perfect combination of strength and beauty.

Back Cabinets with Geometric Beauty

The natural wood grain and the matte leather make the cabinet classic and exquisite, and make the whole office trendy and unique.

Cabinets composed of geometric blocks, which represent minimalist spirit practice the functions of display and collection to the fullest.