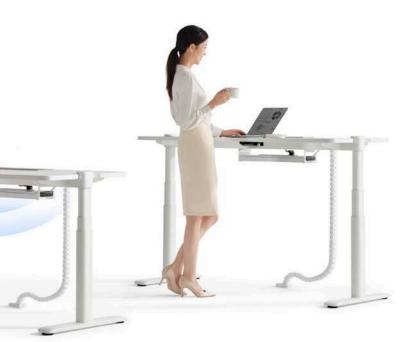

Side by side with the innovators, it accompanies you to climb up to the peak with advanced intelligent technology. Users can choose freely from sitting to standing. The easy sit-to-stand switch helps relax the tired body for multitasks; between a push and pull, the enlarged storage space accommodates individual and working items, leaving a cleanly managed tabletop for higher concentration.