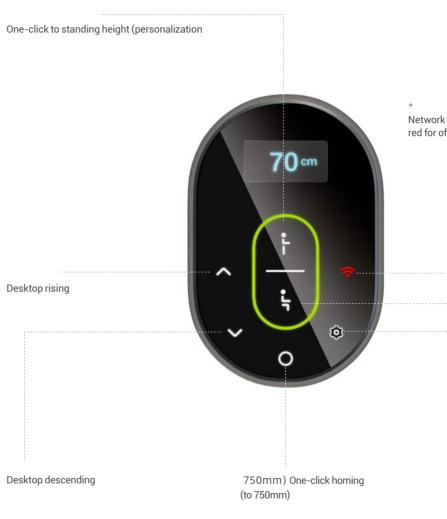

## Step 1

During daily office work, the green light is on, caring for health without risk.

## Step 2

The 30-60 minutes setting of long-time setting guarantees that a warning reminder is triggered when the time limit is exceeded. Red light flashing and the slight vibration of the desktop give you two flexible alert settings.

# Step 3

Pressing to lift to the set height, healthy working can be simply obtained.

The display area adopts OLED high-definition digital display screen, 360° visible without distortion; the touch area is a capacitive touch screen with sensing accuracy of up to 99%, making the operation clear at a glance and the response extremely fast and sensitive.

0

\$

**@** 

Oca

R

0

Network instructions, white for connected, red for off-line.

One-click to sitting height (personalization

Setting / Ok button