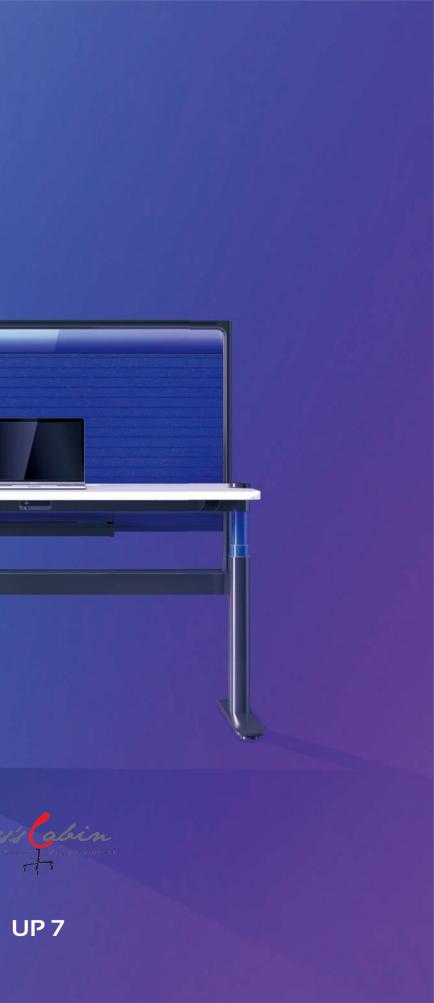

#### UP7 Intelligent Jack of all trades

The digital workstation will overturn the human-facility interaction in the office space. UP7, with intelligent sensing technology and LoRa-based data transmission technology, empowers the aesthetics of space, the health of employees, and the efficiency of administration management.

Side by side with the innovators, it accompanies you to climb up to the peak with advanced intelligent technology. Users can choose freely from sitting to standing. The easy sit-to-stand switch helps relax the tired body for multitasks; between a push and pull, the enlarged storage space accommodates individual and working items, leaving a cleanly managed tabletop for higher concentration.