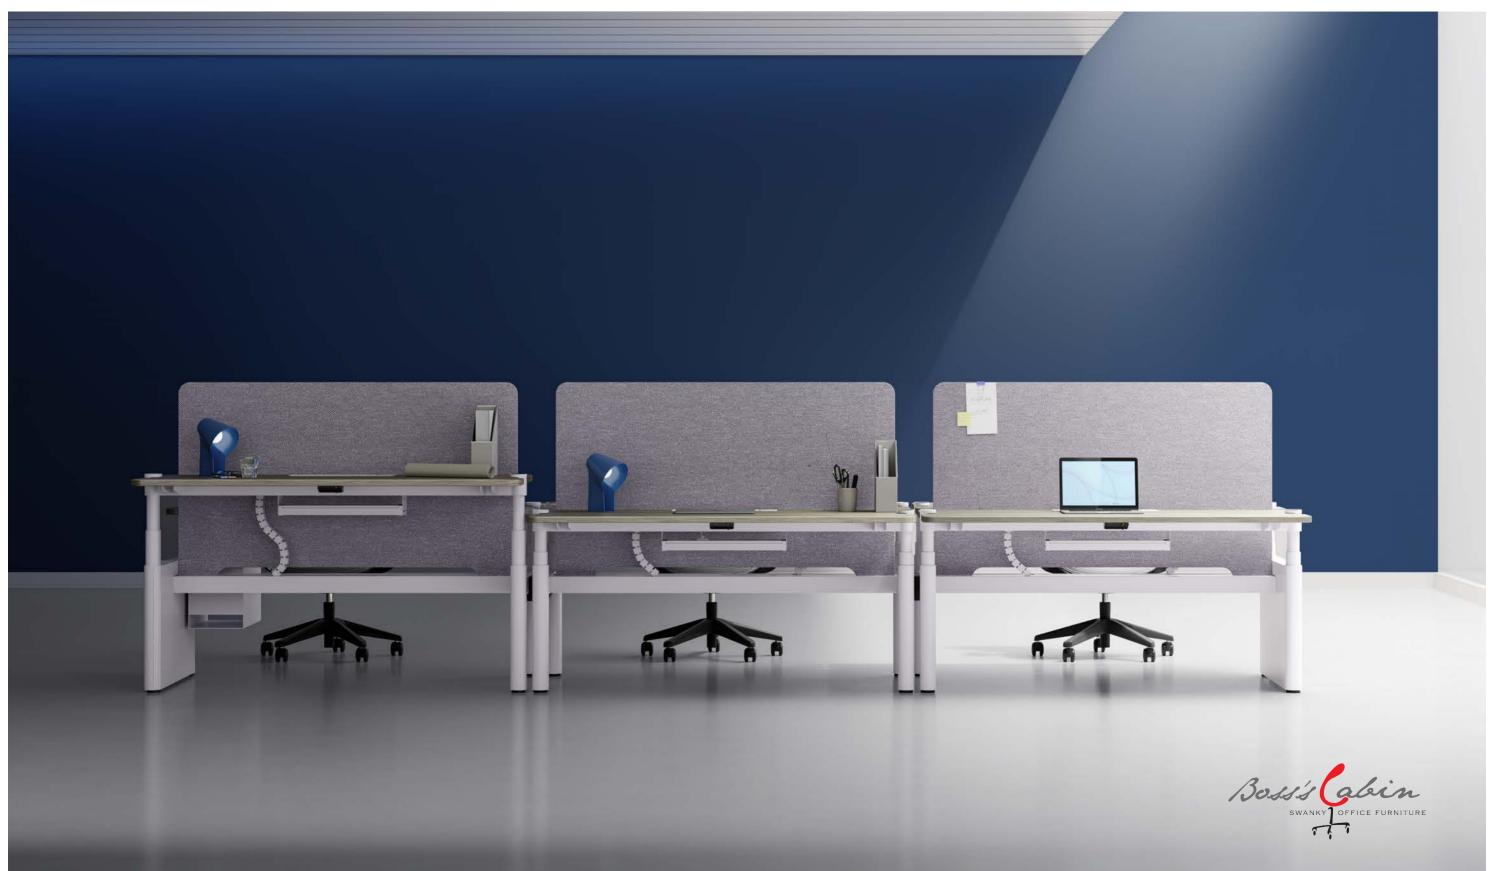

### Leading the way Releasing "wire-free" space

The leading level of line management capability, with extra-wide line slots, achieves a super line overload up to 16 workplaces. With the use of serpentine tube and the bottom-up hidden alignment, there's no line interference but more spacious space under the desk.

Narrow spaces can also be handled with ease. The single desk configuration fits closely to the wall and extends to make the bestuse of every inch of space.

### Going beyond, expanding the boundaries of space

The leading level of line management capability, with extra-wide line slots, achieves a super line overload up to 8 workplaces. With the use of serpentine tube and the bottom-up hidden alignment, there's no line interference but more spacious space under the desk.