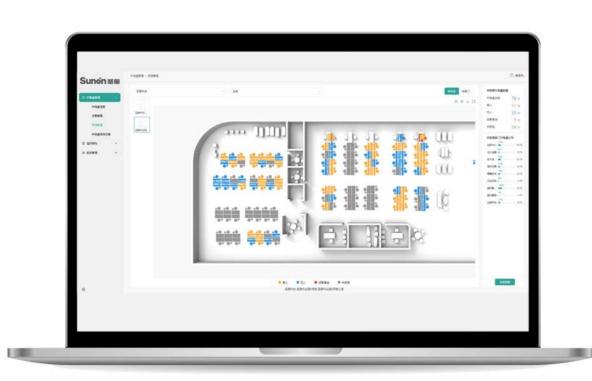

#### Management Data All on the Screen

Through LoRa IOT technology, digital workplaces are connected to the backstage, and multi-dimensional data analysis makes asset evaluation and logistics management easy for enterprises. Within one screen, you can see the workstation utilization situation at a glance, thus realizing the simultaneous optimization of operation and maintenance costs, space utilization efficiency and employee health management.