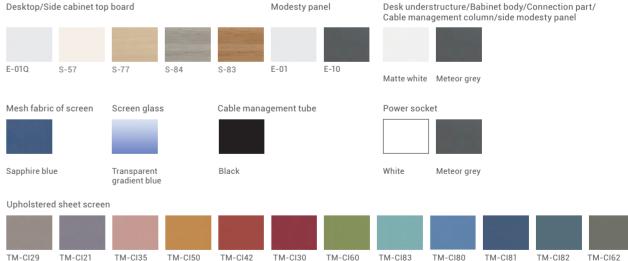

DZQSXZ

DZQ67

DZQSLJ W137\*D109\*H106(mm)

DZQDLJ W273\*D137\*H106(mm)

DZQCWJ W240\*D580\*H500(mm)

DZQCDB.B

Material

Desktop/Side cabinet top board

TM-CI27 TM-CI10

Given that products may be updated constantly, no further notice will be given in regard of changes in specification, and the real product shall be considered as final.