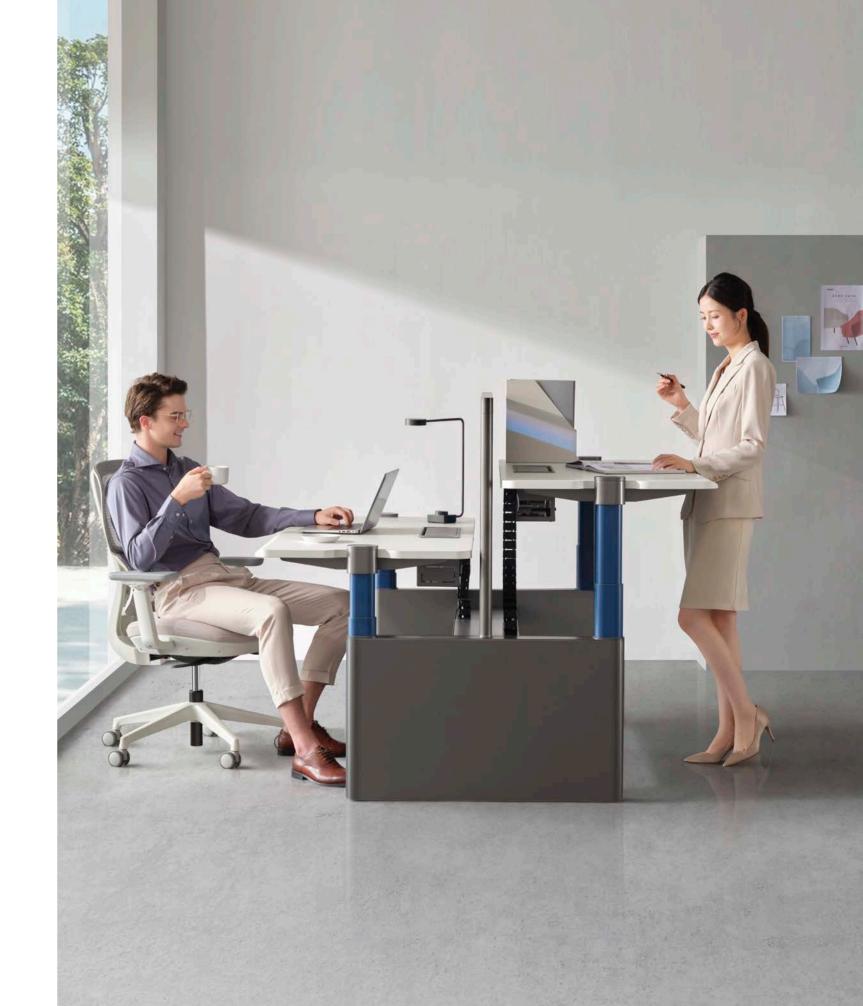

#### UP7 Intelligent Jack of all trades

The digital workstation will overturn the human-facility interaction in the office space. UP7, with intelligent sensing technology and LoRa-based data transmission technology, empowers the aesthetics of space, the health of employees, and the efficiency of administration management.

Side by side with the innovators, it accompanies you to climb up to the peak with advanced intelligent technology. Users can choose freely from sitting to standing. The easy sit-to-stand switch helps relax the tired body for multitasks; between a push and pull, the enlarged storage space accommodates individual and working items, leaving a cleanly managed tabletop for higher concentration.