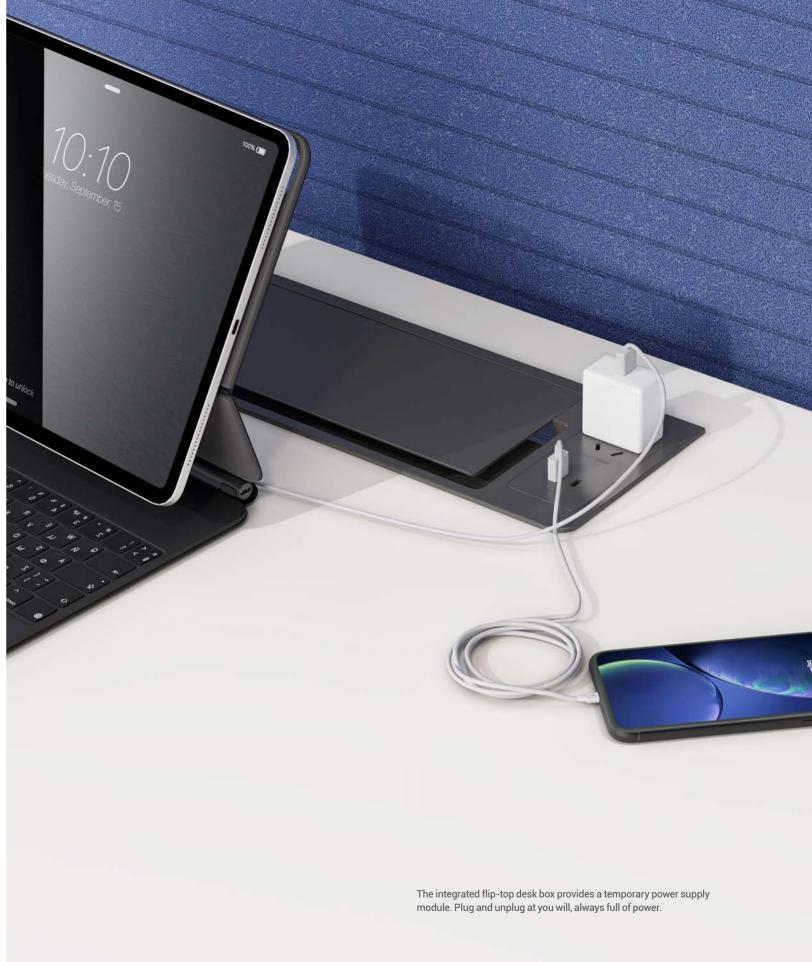

### Leading the way Releasing "wire-free" space

The leading level of line management capability, with extra-wide line slots, achieves a super line overload up to 16 workplaces. With the use of serpentine tube and the bottom-up hidden alignment, there's no line interference but more spacious space under the desk.

Narrow spaces can also be handled with ease. The single desk configuration fits closely to the wall and extends to make the bestuse of every inch of space.