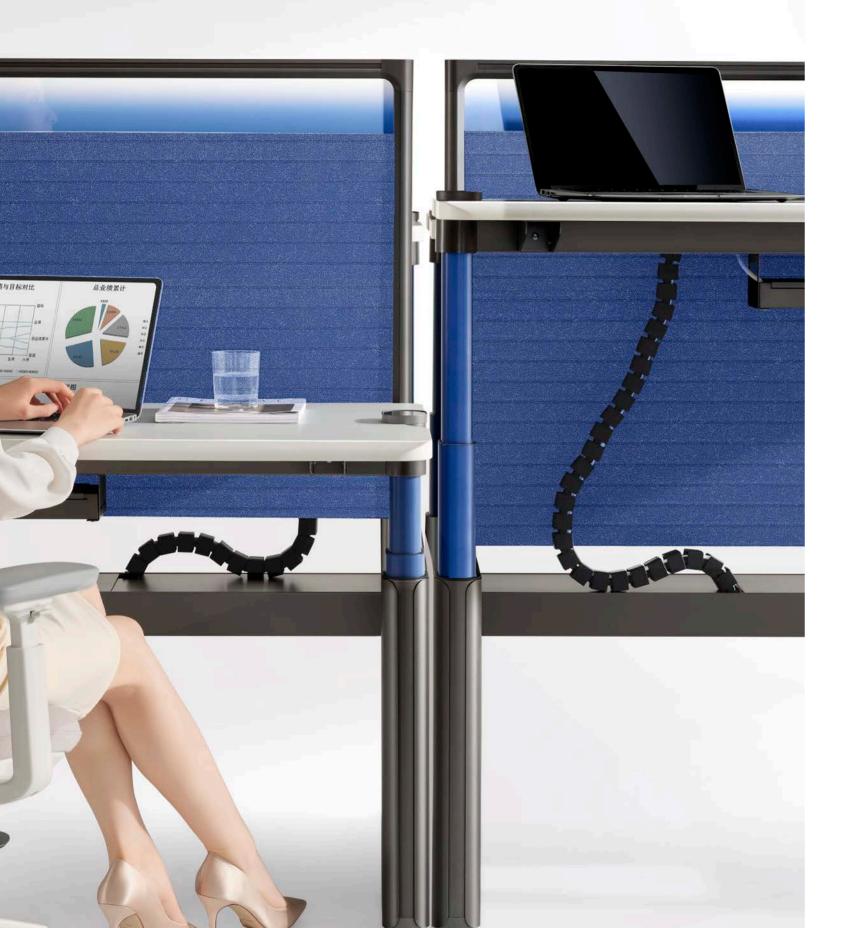

### Leading the way Releasing "wire-free" space

The leading level of line management capability, with extra-wide line slots, achieves a super line overload up to 16 workplaces. With the use of serpentine tube and the bottom-up hidden alignment, there's no line interference but more spacious space under the desk.

### Going beyond, expanding the boundaries of space

The leading level of line management capability, with extra-wide line slots, achieves a super line overload up to 8 workplaces. With the use of serpentine tube and the bottom-up hidden alignment, there's no line interference but more spacious space under the desk.