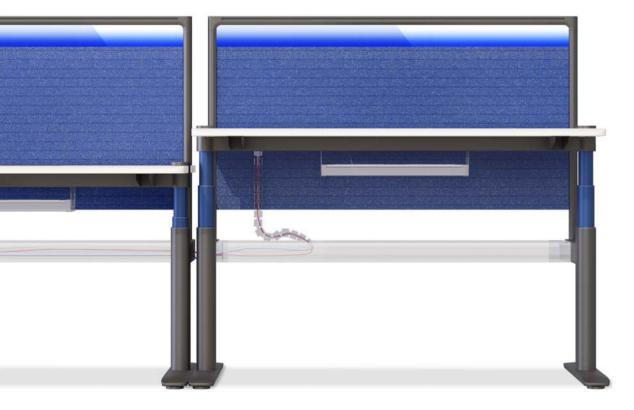

### Leading the way Releasing "wire-free" space

The leading level of line management capability, with extra-wide line slots, achieves a super line overload up to 16 workplaces. With the use of serpentine tube and the bottom-up hidden alignment, there's no line interference but more spacious space under the desk.

### Going beyond, expanding the boundaries of space

The leading level of line management capability, with extra-wide line slots, achieves a super line overload up to 8 workplaces. With the use of serpentine tube and the bottom-up hidden alignment, there's no line interference but more spacious space under the desk.