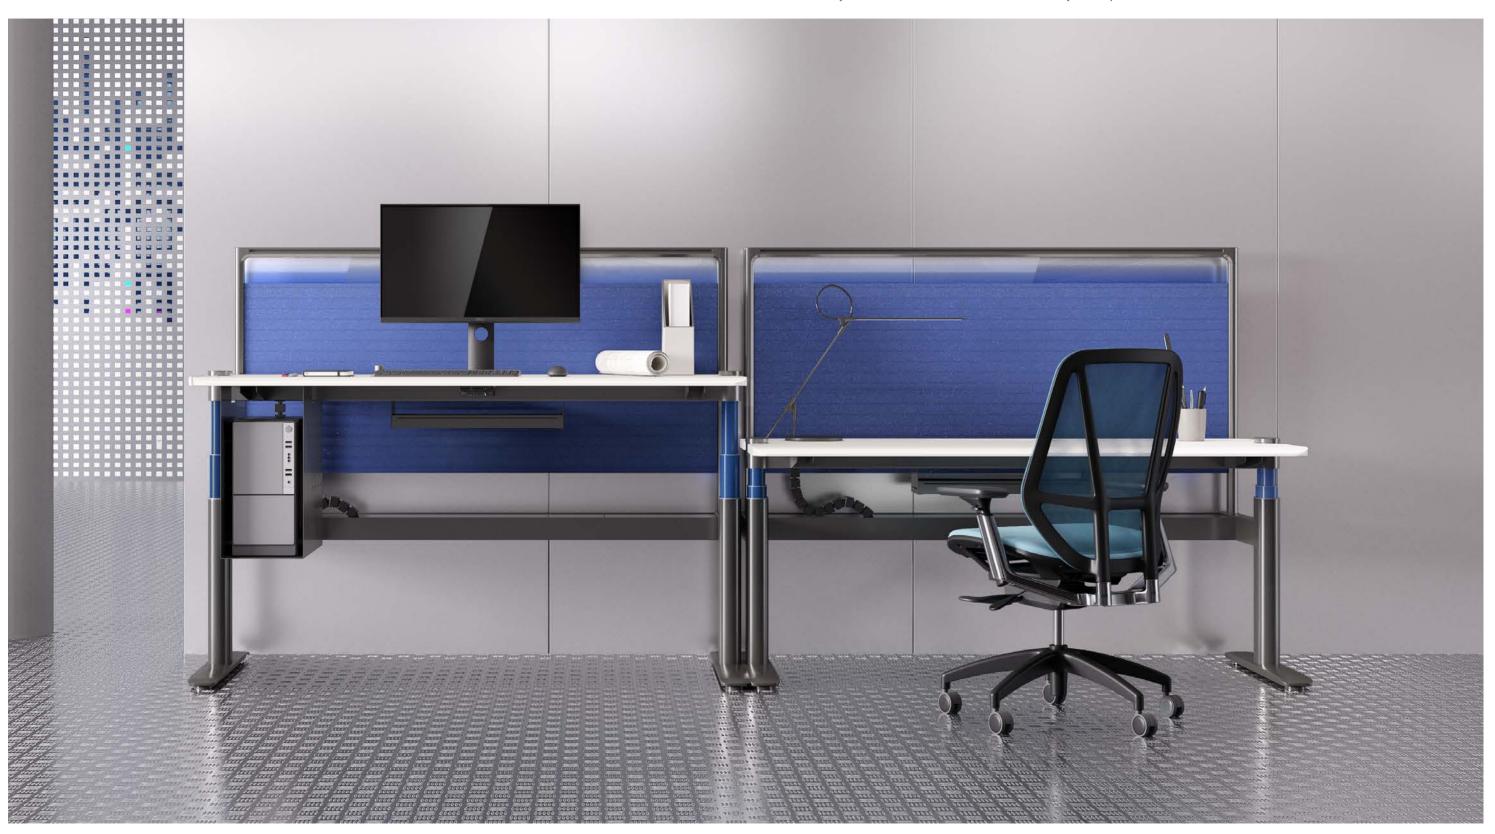

### Leading the way Releasing "wire-free" space

The leading level of line management capability, with extra-wide line slots, achieves a super line overload up to 16 workplaces. With the use of serpentine tube and the bottom-up hidden alignment, there's no line interference but more spacious space under the desk.

### Going beyond, expanding the boundaries of space

The leading level of line management capability, with extra-wide line slots, achieves a super line overload up to 8 workplaces. With the use of serpentine tube and the bottom-up hidden alignment, there's no line interference but more spacious space under the desk.