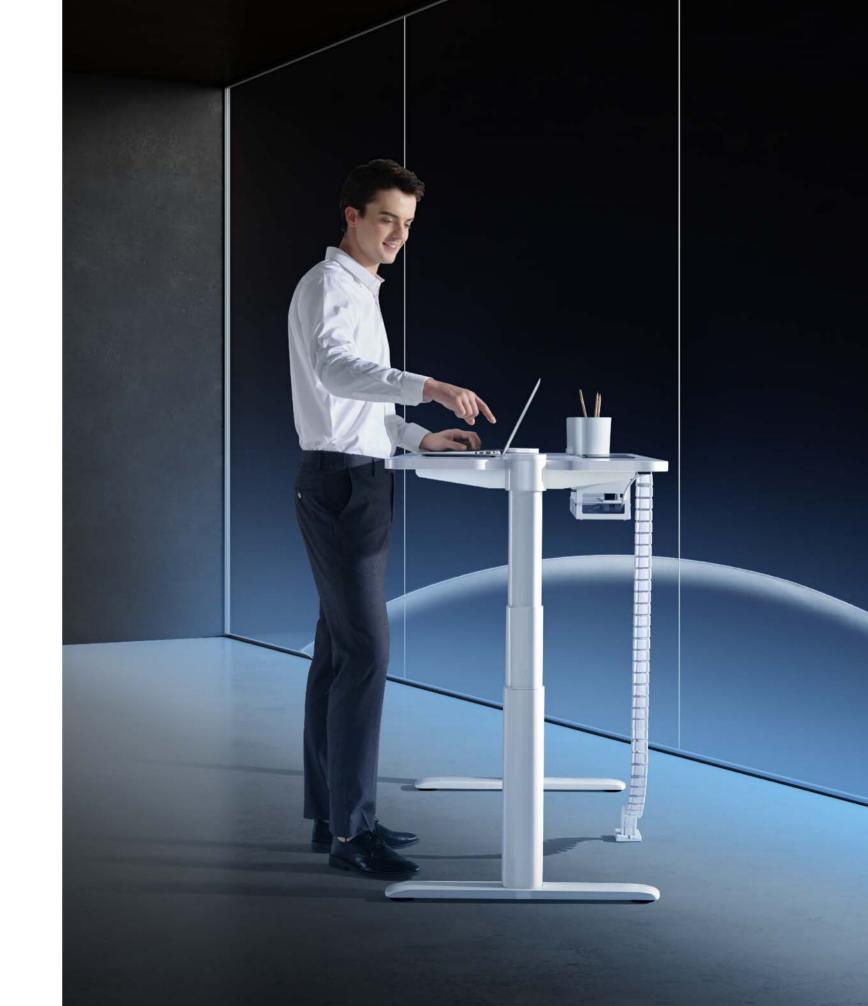

Side by side with the innovators, it accompanies you to climb up to the peak with advanced intelligent technology. Users can choose freely from sitting to standing. The easy sit-to-stand switch helps relax the tired body for multitasks; between a push and pull, the enlarged storage space accommodates individual and working items, leaving a cleanly managed tabletop for higher concentration.

# Awakening the Senses with Beauty embedded in the shape

Implementing the beauty of round shapes, the desktop, desk legs and hand controls are all presented in a rounded arc shape, adding a touch of warmth and softness to the space; the skinfriendly desktop with skin-sensitive painting makes every touch of the body more comfortable, thus creating an extraordinary tactile experience. The ubiquitous humanized design completely awakens the passion for work in the office.