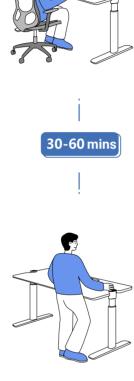

## **3** Three Steps to Healthy Work

## Step 1

During daily office work, the green light is on, caring for health without risk.

## Step 2

The 30-60 minutes setting of long-time setting guarantees that a warning reminder is triggered when the time limit is exceeded. Red light flashing and the slight vibration of the desktop give you two flexible alert settings.

# Step 3

Pressing to lift to the set height, healthy working can be simply obtained.

The display area adopts OLED high-definition digital display screen, 360° visible without distortion; the touch area is a capacitive touch screen with sensing accuracy of up to 99%, making the operation clear at a glance and the response extremely fast and sensitive.