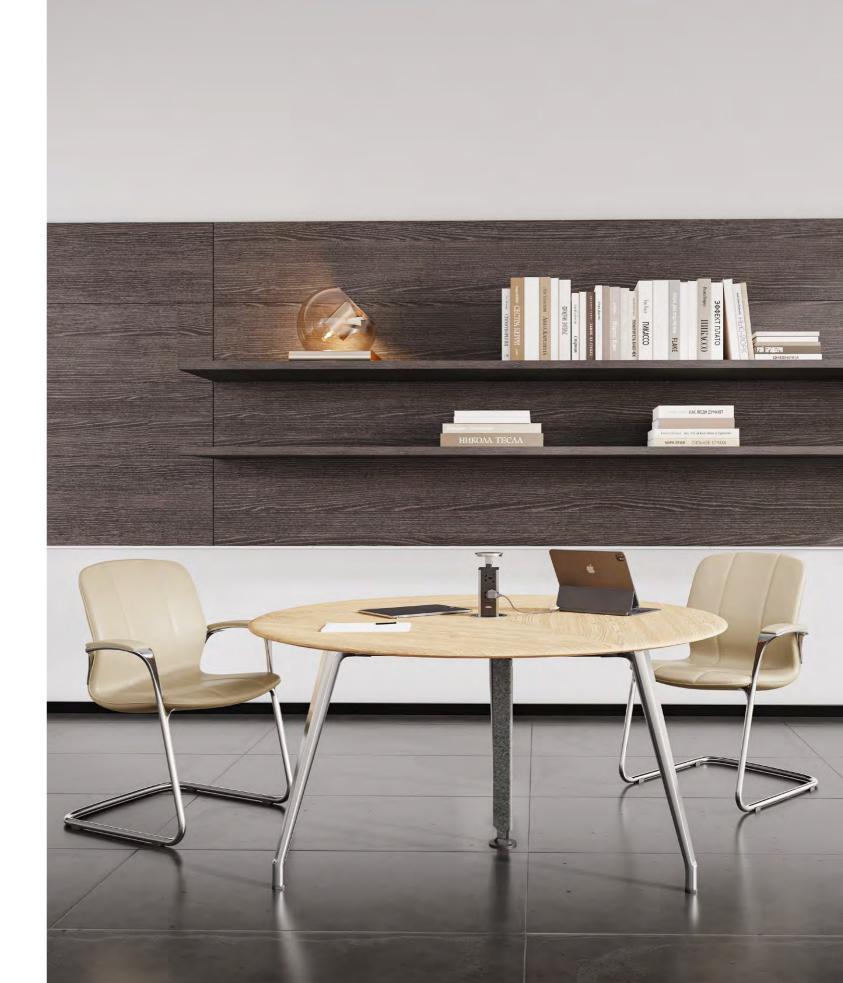

Distance is no barrier to communication. Convenient power fetch function can be used by multiple devices at the same time, saving time and doubling efficiency while communicating online.

Square-shaped counter top is more suitable for formal talks when both parties could express opinions and tit for tat on an equal basis.

Circle-shaped counter top natural bridges people's distance and promotes close communication among small groups.