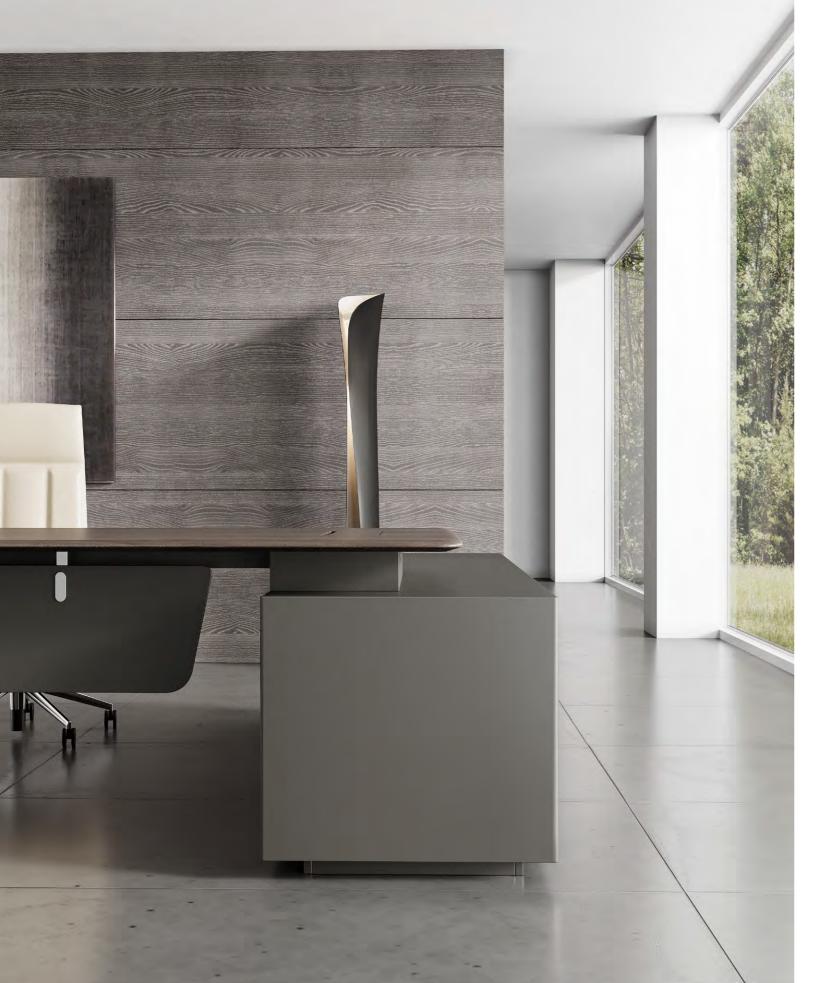

High-protection electronic combination locks provide security for business confidential documents. The application of intelligent technology further ensures office safety.

The top of the side cabinet is set with wireless charging function. The desktop is neater without cables.