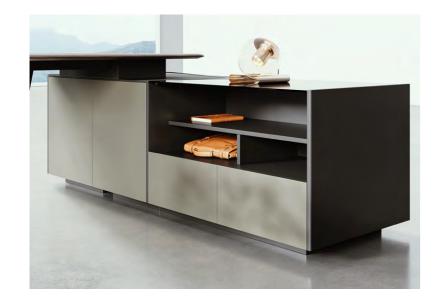

High-protection electronic combination locks provide security for business confidential documents. The application of intelligent technology further ensures office safety.

The top of the side cabinet is set with wireless charging function. The desktop is neater without cables.

The back is equipped with a display storage area, which can display personal collections.