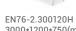

#### Occasional table/Conference table

EN75-2.240110H 2400\*1100\*750(mm)

EN75-2.240110 2400\*1100\*750(mm)

EN78-2.260120

3000\*1200\*750(mm)

EN76-2.300120 3000\*1200\*750(mm)

3800\*1600\*750(mm)

EN77-2.380160 3800\*1600\*750(mm)