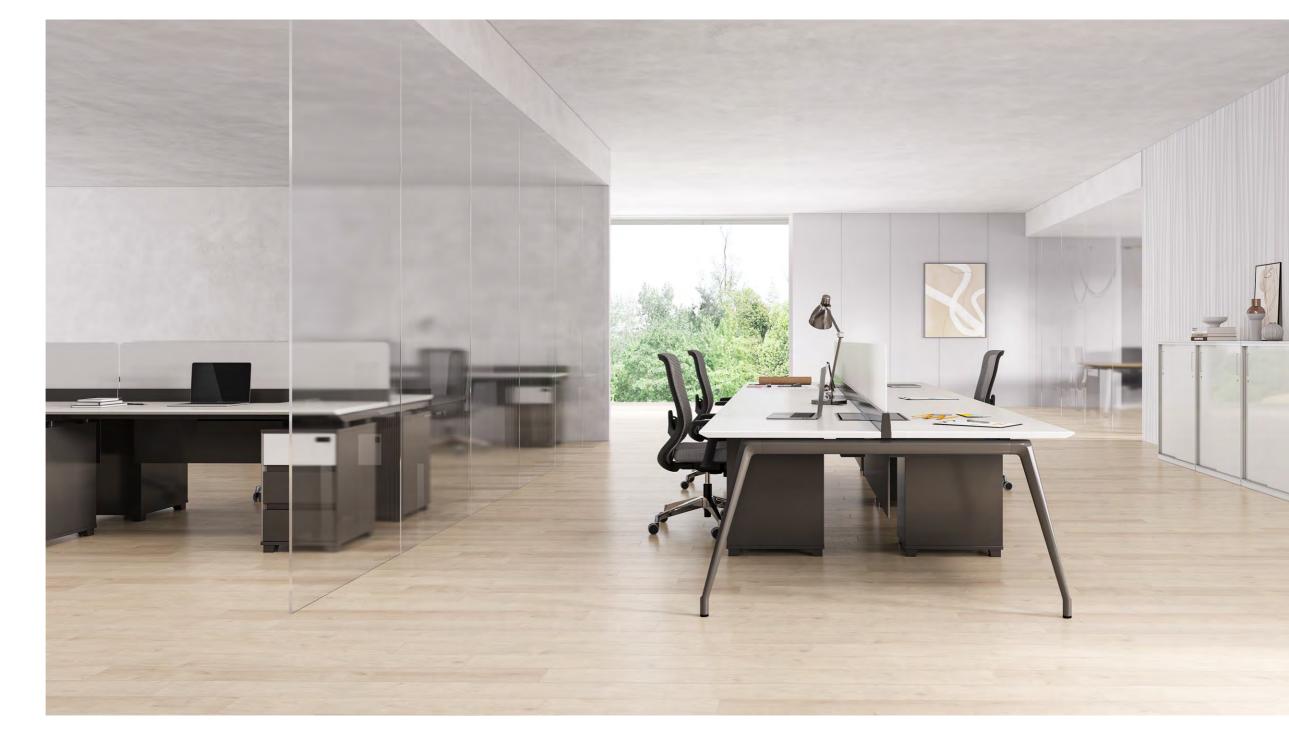

### For Here, There, Everywhere

The linear layout can be neatly arranged anywhere and easily scaled up or down as you company evolves.

Standard type National standard socket

Two cable box options can meet diverse needs in the workspace; 3-direction wiring combined with cable box cover provide sleek looks and on-demand power.

Simple yet powerful, I-Varna II conference table is easy to fit in—and move around spaces with different settings. Sculptural lines of metal legs make a commanding presence and leave ample room under the desk for your legs. I-Varna II is a must-have asset for any room requiring brainstorming.