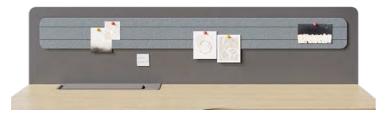

#### Take on Every Look

The frosted glass screen strikes a perfect balance between concentration and cooperation and effectively safeguards your privacy. Many screen configurations make this product a must-have asset to meet your personalized needs.

## Efficiency that Delivers

The back cabinet is configured with a retractable hanger rod so that you can hang your clothes easily.

Screens can be used for pasting notes ( or use a thumbtack if you choose felt strips ), or simply lending a sense of enclosure to define a private space.