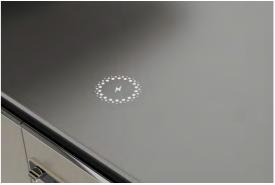

High-protection electronic combination locks provide security for business confidential documents. The application of intelligent technology further ensures office safety.

The top of the side cabinet is set with wireless charging function. The desktop is neater without cables.