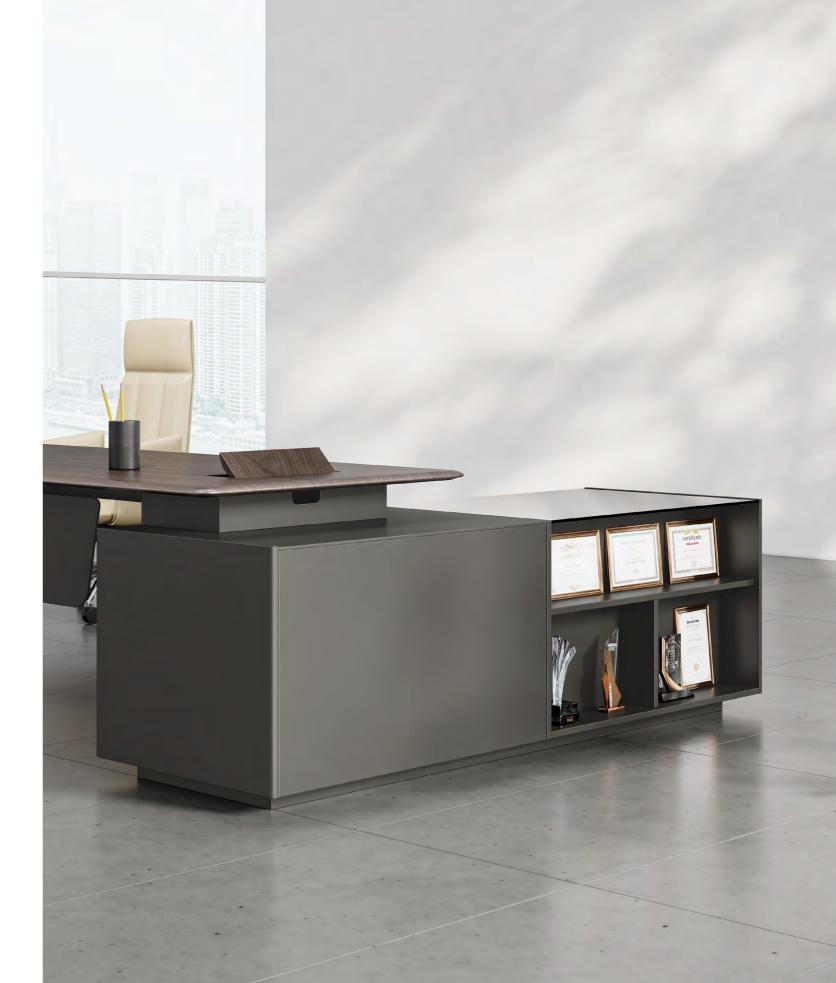

## PRESIDENT SPACE: FEEL THE EXTRAORDINARY

The bulky appearance of the second-generation Varna II president table shows the extraordinary style of the president and deduces the exclusive space experience. The elegant and atmospheric shape sends out unique charm in the space, highlighting the extraordinary taste of leaders.

High-protection electronic combination locks provide security for business confidential documents. The application of intelligent technology further ensures office safety.

The top of the side cabinet is set with wireless charging function. The desktop is neater without cables.

The back is equipped with a display storage area, which can display personal collections.