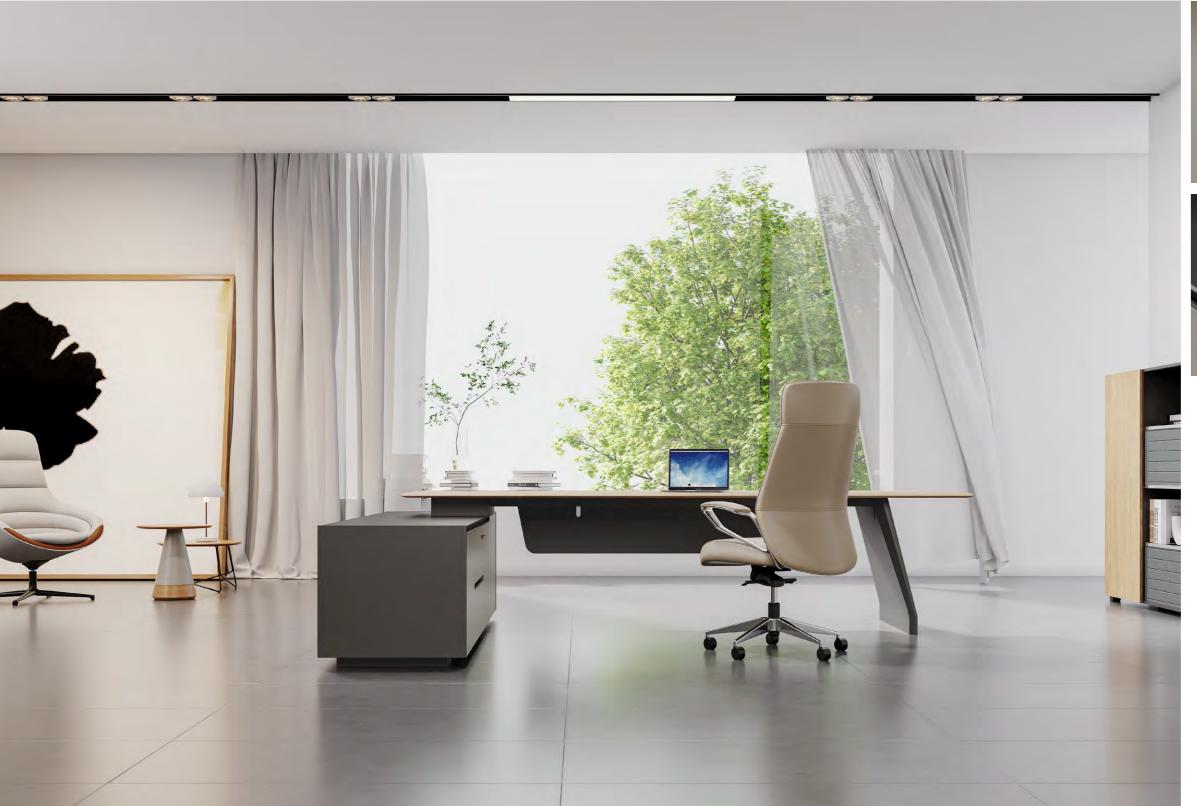

## PRESIDENT SPACE: FEEL THE EXTRAORDINARY

The bulky appearance of the second-generation Varna II president table shows the extraordinary style of the president and deduces the exclusive space experience. The elegant and atmospheric shape sends out unique charm in the space, highlighting the extraordinary taste of leaders.

The maximum length of the table is 3200mm, which holds up a solemn and powerful meeting atmosphere. The warm and delicate wood texture makes the overall shape more low-key and introverted.