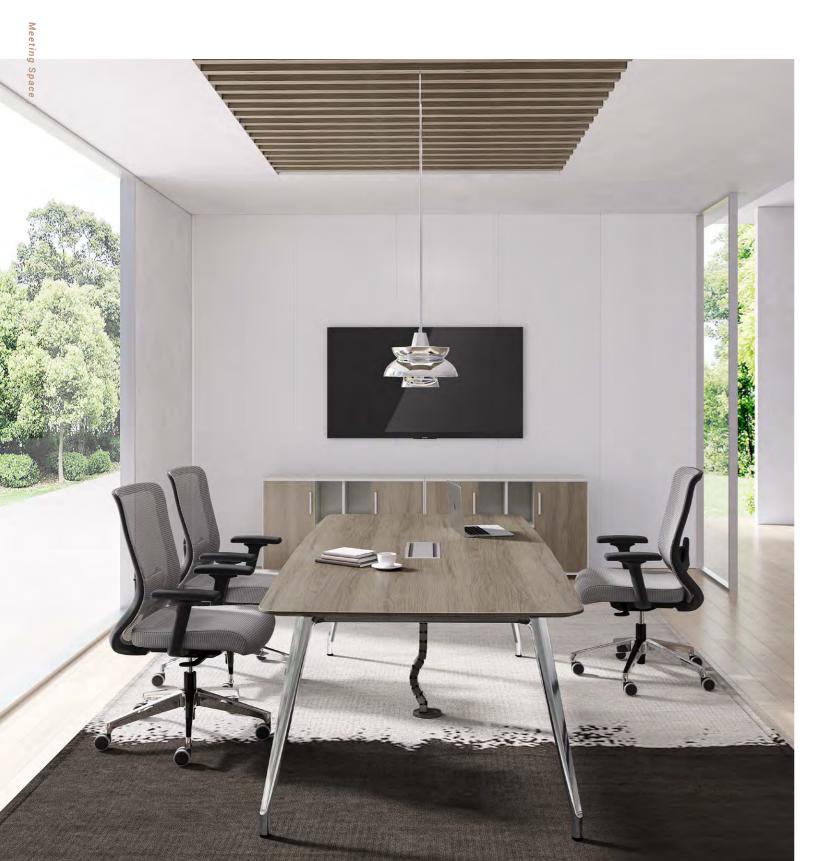

Circle-shaped counter top natural bridges people's distance and promotes close communication among small groups.