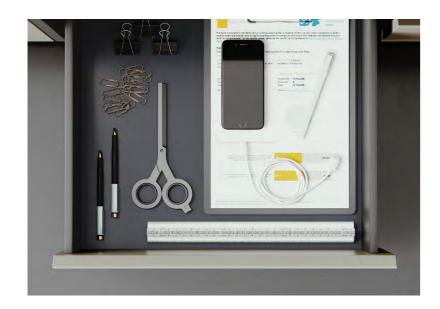

The transparent glass roof is spliced with wood elements to give Varna II artistic beauty; 8mm toughened glass certified by 3C can be solidly load-bearing.

The opening and closing of the drawer is smooth, to achieve closed storage, so that not commonly used small office supplies can also be orderly stored.

Flexible shelf panels increase storing flexibility while lockable drawers ensure your property security.