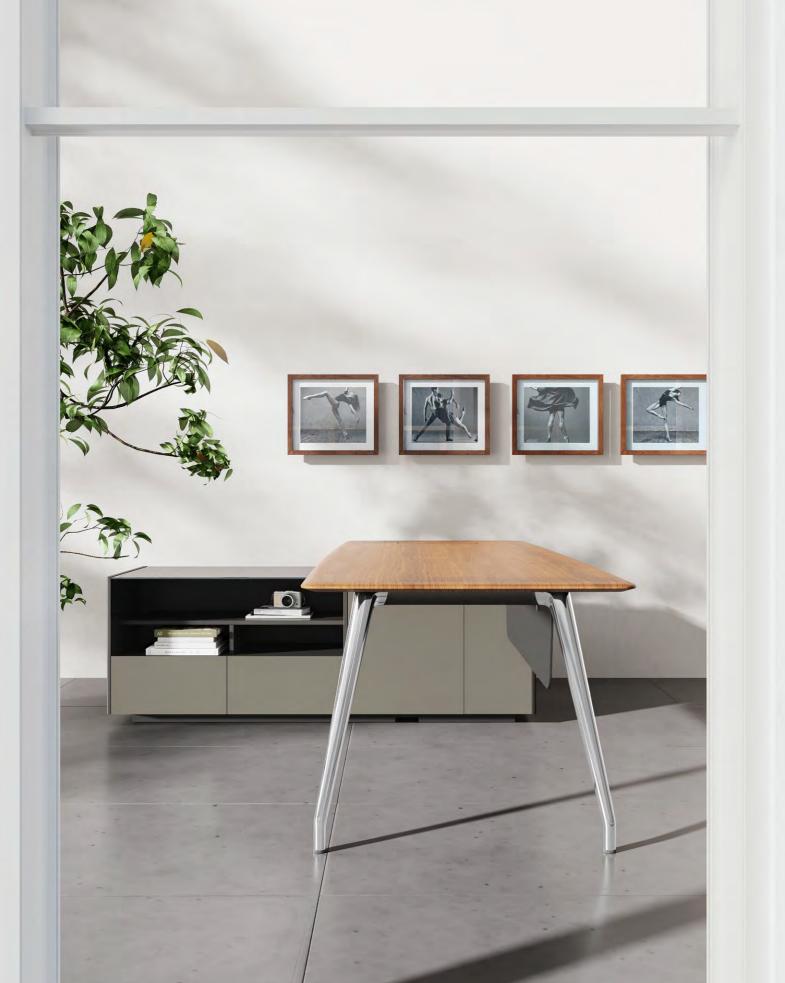

## PRESIDENT SPACE: FEEL THE EXTRAORDINARY

The bulky appearance of the second-generation Varna II president table shows the extraordinary style of the president and deduces the exclusive space experience. The elegant and atmospheric shape sends out unique charm in the space, highlighting the extraordinary taste of leaders.

The maximum length of the table is 3200mm, which holds up a solemn and powerful meeting atmosphere. The warm and delicate wood texture makes the overall shape more low-key and introverted.