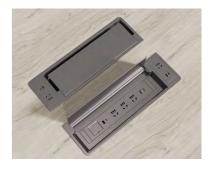

### Neatly Out of Sight

0

The interior wiring solution makes wires neatly out of sight. Desk pair supports independent wiring for separate trunking, freeing the surface of clutter.

Premium type With USB/TYPE-C outlets

Standard type National standard socket

Two cable box options can meet diverse needs in the workspace; 3-direction wiring combined with cable box cover provide sleek looks and on-demand power.

Simple yet powerful, I-Varna II conference table is easy to fit in—and move around spaces with different settings. Sculptural lines of metal legs make a commanding presence and leave ample room under the desk for your legs. I-Varna II is a must-have asset for any room requiring brainstorming.