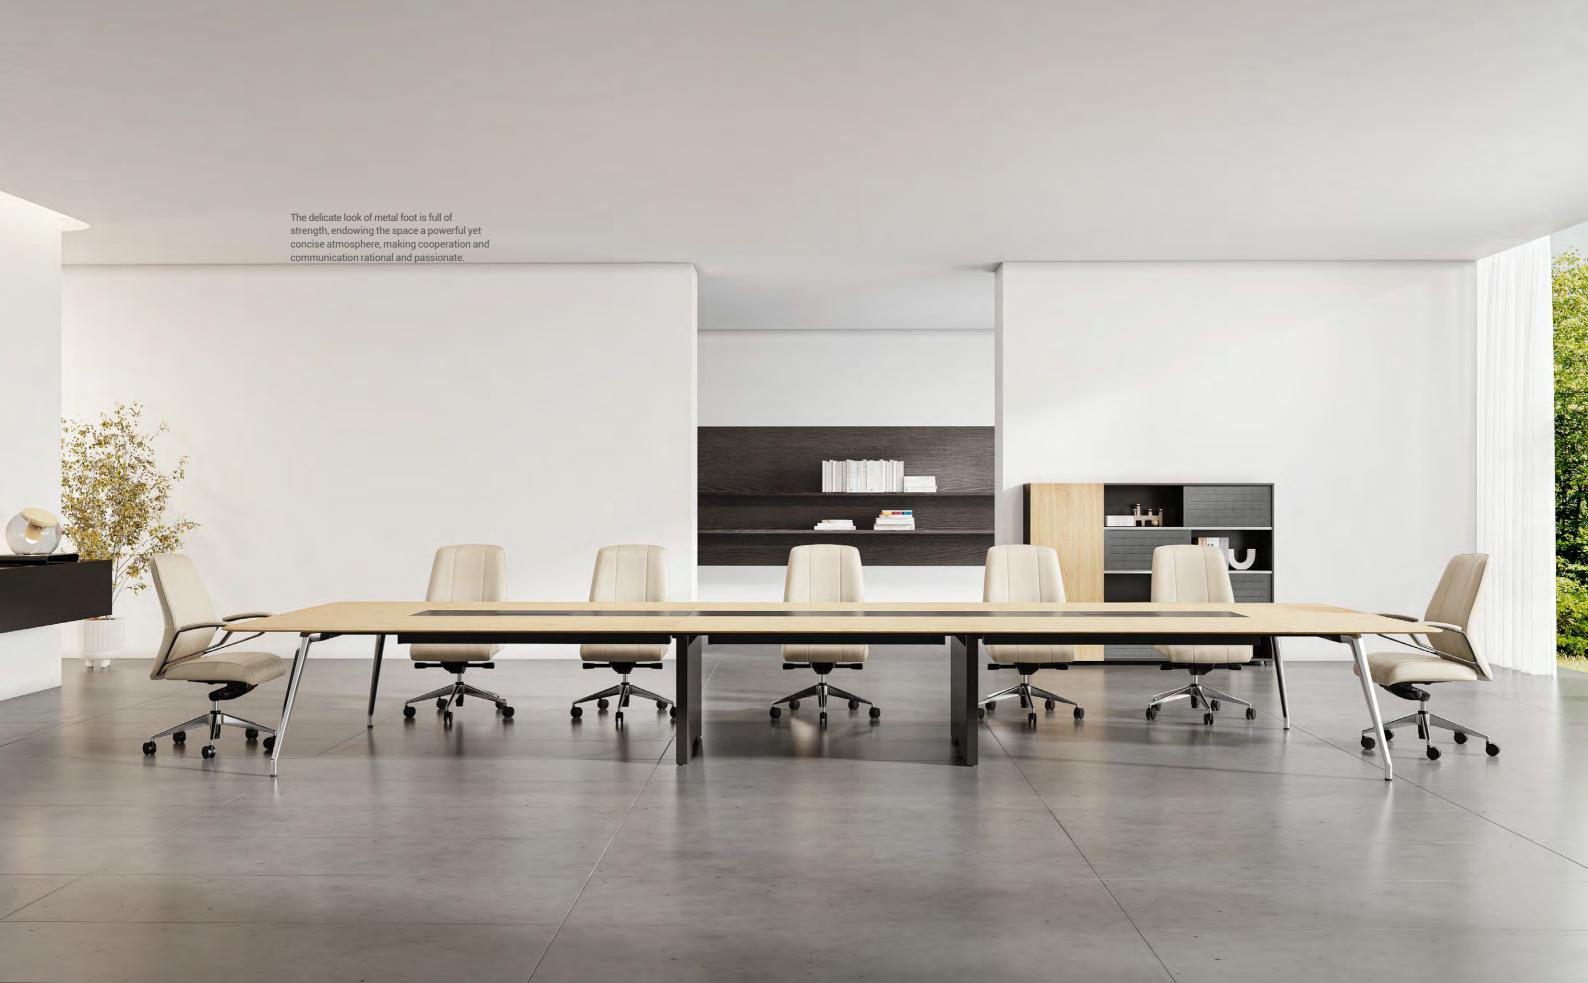

The maximum length of the table is 3200mm, which holds up a solemn and powerful meeting atmosphere. The warm and delicate wood texture makes the overall shape more low-key and introverted.

# MEETING SPACE: MORE PRODUCTIVE AND INSPIRING

Modern office space encourages meaningful teamwork. Different sizes of Varna II are configured for different sizes of Spaces; The functions of online office equipment, power, and storage are upgraded to support the evolving office mode. Varna II makes the exchange of information and the collision of ideas easy to happen.