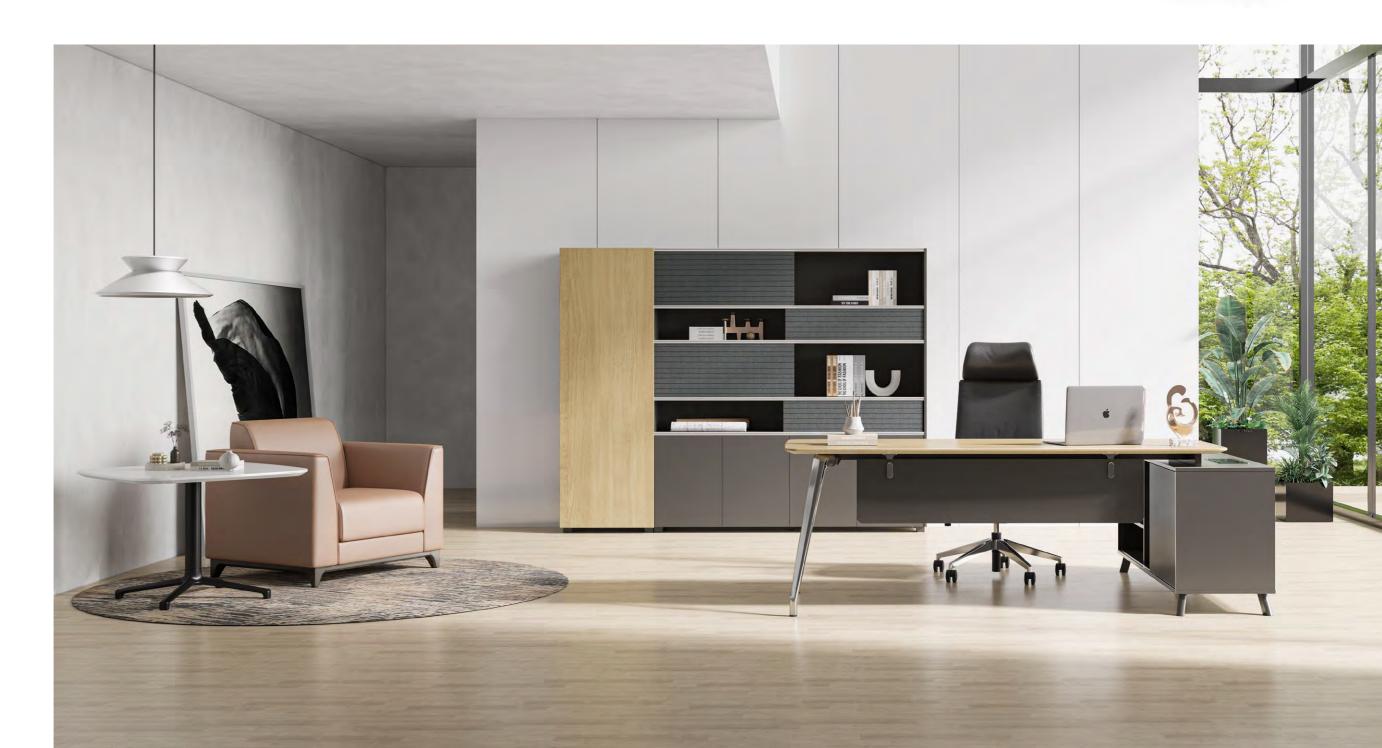

## PRESIDENT SPACE: FEEL THE EXTRAORDINARY

The bulky appearance of the second-generation Varna II president table shows the extraordinary style of the president and deduces the exclusive space experience. The elegant and atmospheric shape sends out unique charm in the space, highlighting the extraordinary taste of leaders.

The maximum length of the table is 3200mm, which holds up a solemn and powerful meeting atmosphere. The warm and delicate wood texture makes the overall shape more low-key and introverted.