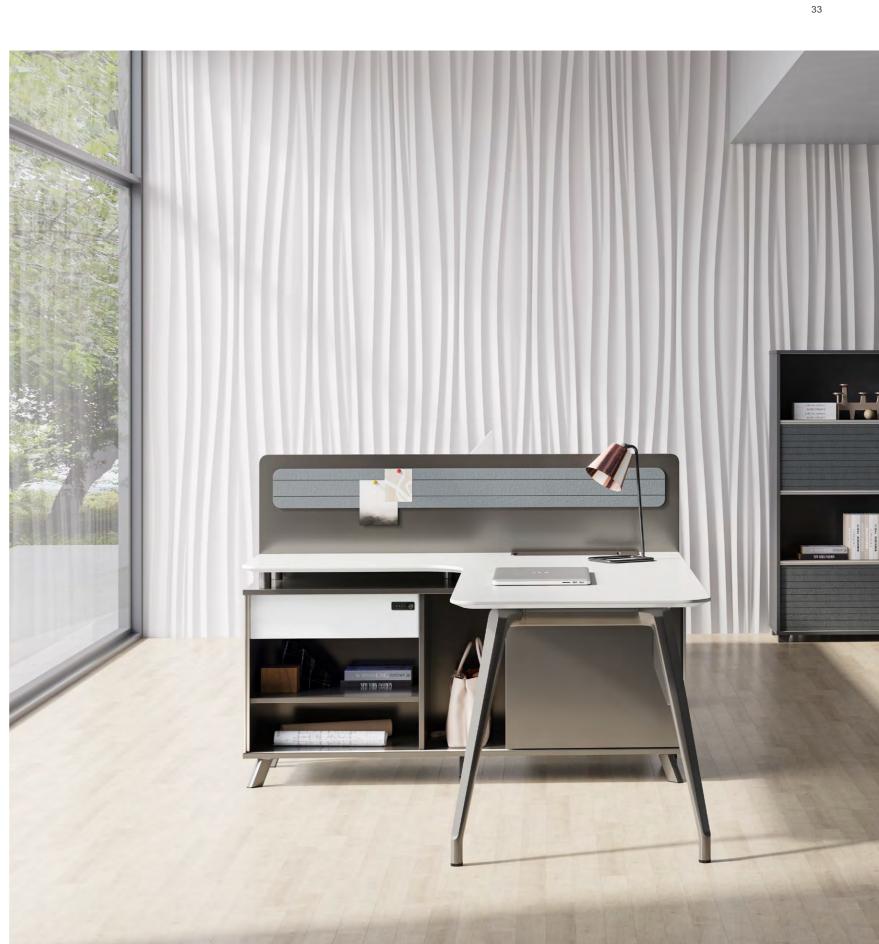

### Simple and Elegant

Presented in a streamlined design, I-Varna II radiates a calm intensity that gives the surroundings a meditative atmosphere.

The side cabinet is well divided to stow away computer hosts as well as different work implements. A cash drawer is included to enhance privacy.

## Efficiency that Delivers

The back cabinet is configured with a retractable hanger rod so that you can hang your clothes easily.

Screens can be used for pasting notes ( or use a thumbtack if you choose felt strips ), or simply lending a sense of enclosure to define a private space.

Flexible shelf panels increase storing flexibility while lockable drawers ensure your property security.