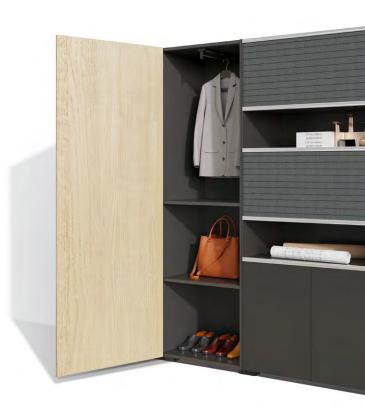

### Simple and Elegant

Presented in a streamlined design, I-Varna II radiates a calm intensity that gives the surroundings a meditative atmosphere.

The side cabinet is well divided to stow away computer hosts as well as different work implements. A cash drawer is included to enhance privacy.

## Efficiency that Delivers

The back cabinet is configured with a retractable hanger rod so that you can hang your clothes easily.

Screens can be used for pasting notes ( or use a thumbtack if you choose felt strips ), or simply lending a sense of enclosure to define a private space.

Flexible shelf panels increase storing flexibility while lockable drawers ensure your property security.