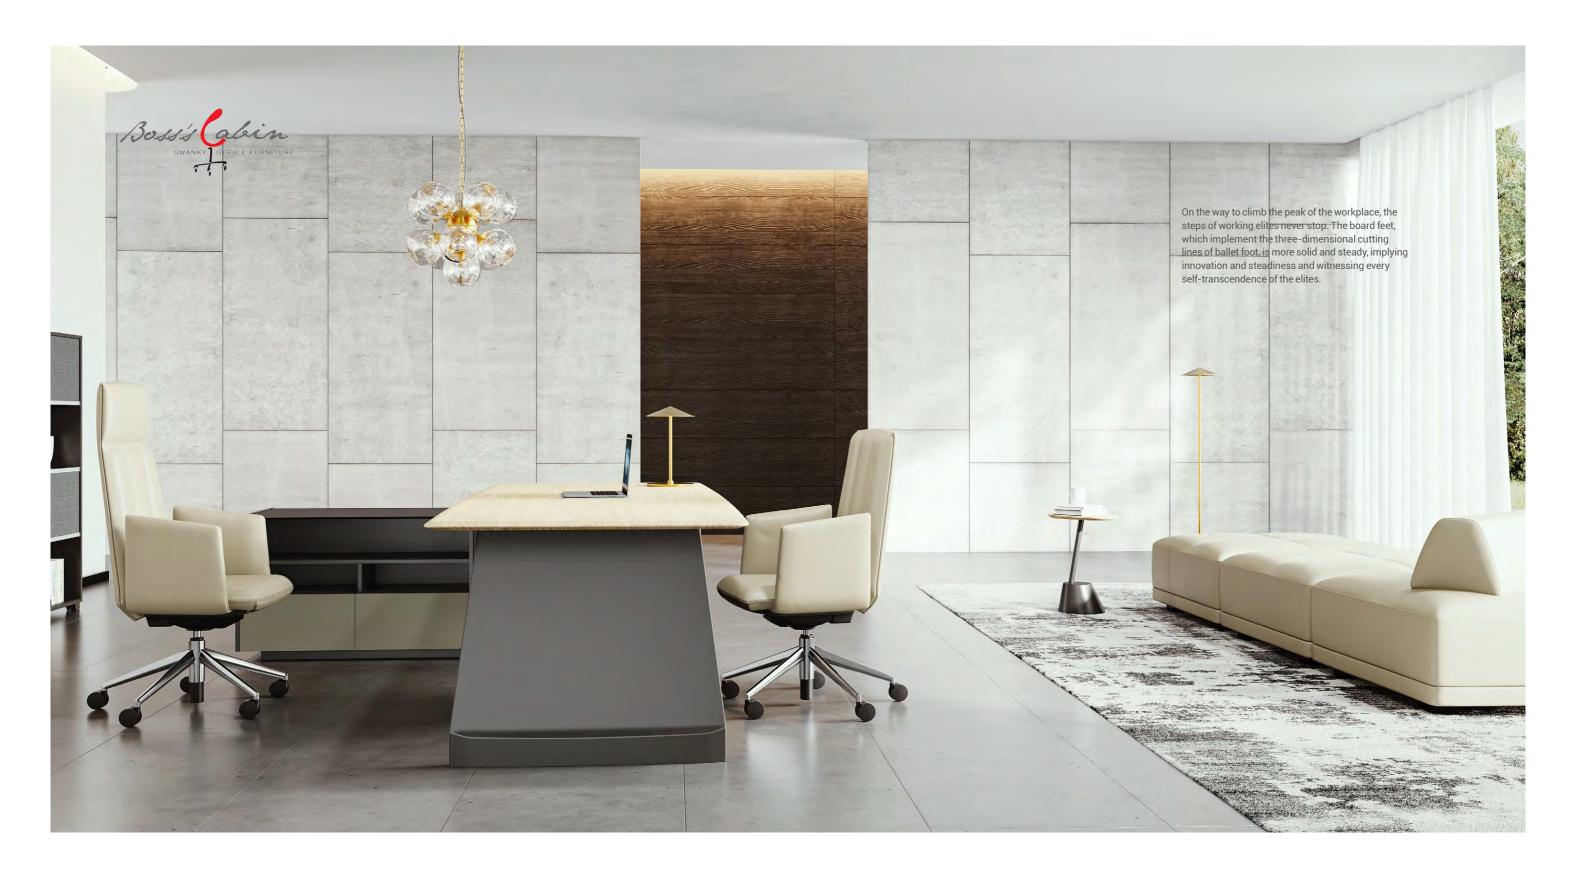

## PRESIDENT SPACE: FEEL THE EXTRAORDINARY

The bulky appearance of the second-generation Varna II president table shows the extraordinary style of the president and deduces the exclusive space experience. The elegant and atmospheric shape sends out unique charm in the space, highlighting the extraordinary taste of leaders.

High-protection electronic combination locks provide security for business confidential documents. The application of intelligent technology further ensures office safety.

The top of the side cabinet is set with wireless charging function. The desktop is neater without cables.

The maximum length of the table is 3200mm, which holds up a solemn and powerful meeting atmosphere. The warm and delicate wood texture makes the overall shape more low-key and introverted.