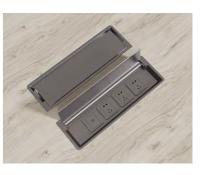

### Neatly Out of Sight

0

The interior wiring solution makes wires neatly out of sight. Desk pair supports independent wiring for separate trunking, freeing the surface of clutter.

Premium type With USB/TYPE-C outlets

Standard type National standard socket

Two cable box options can meet diverse needs in the workspace; 3-direction wiring combined with cable box cover provide sleek looks and on-demand power.

Simple yet powerful, I-Varna II conference table is easy to fit in—and move around spaces with different settings. Sculptural lines of metal legs make a commanding presence and leave ample room under the desk for your legs. I-Varna II is a must-have asset for any room requiring brainstorming.