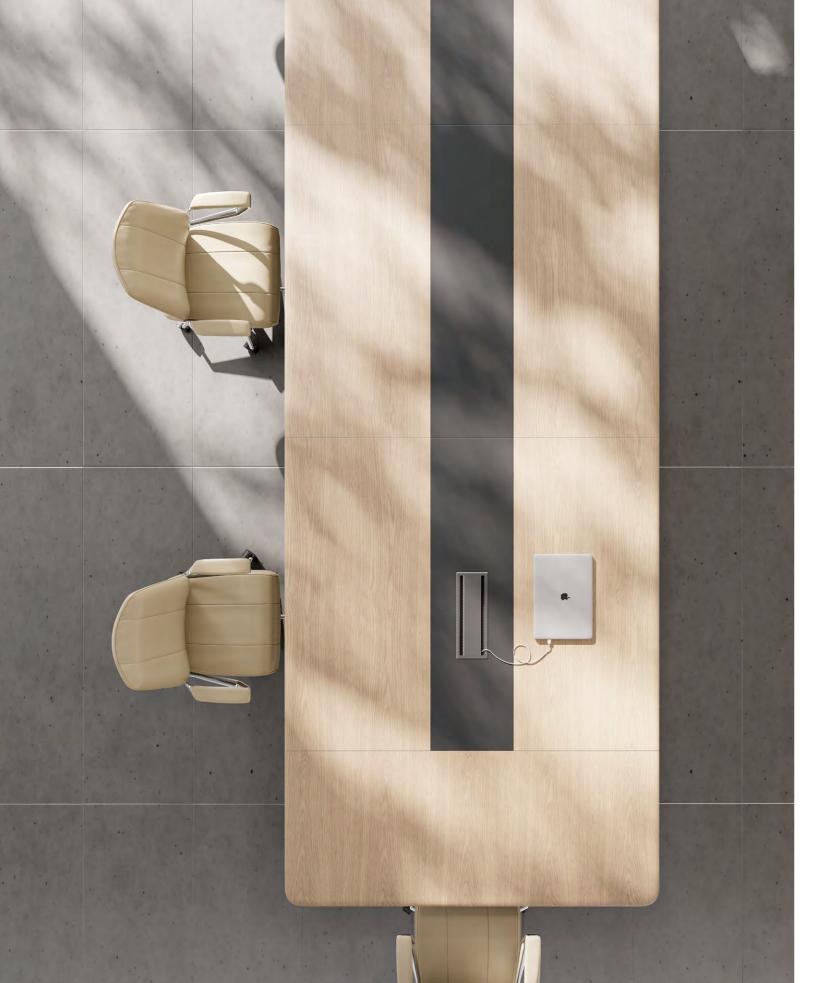

The maximum length of the table is 3200mm, which holds up a solemn and powerful meeting atmosphere. The warm and delicate wood texture makes the overall shape more low-key and introverted.

Distance is no barrier to communication. Convenient power fetch function can be used by multiple devices at the same time, saving time and doubling efficiency while communicating online.

Square-shaped counter top is more suitable for formal talks when both parties could express opinions and tit for tat on an equal basis.