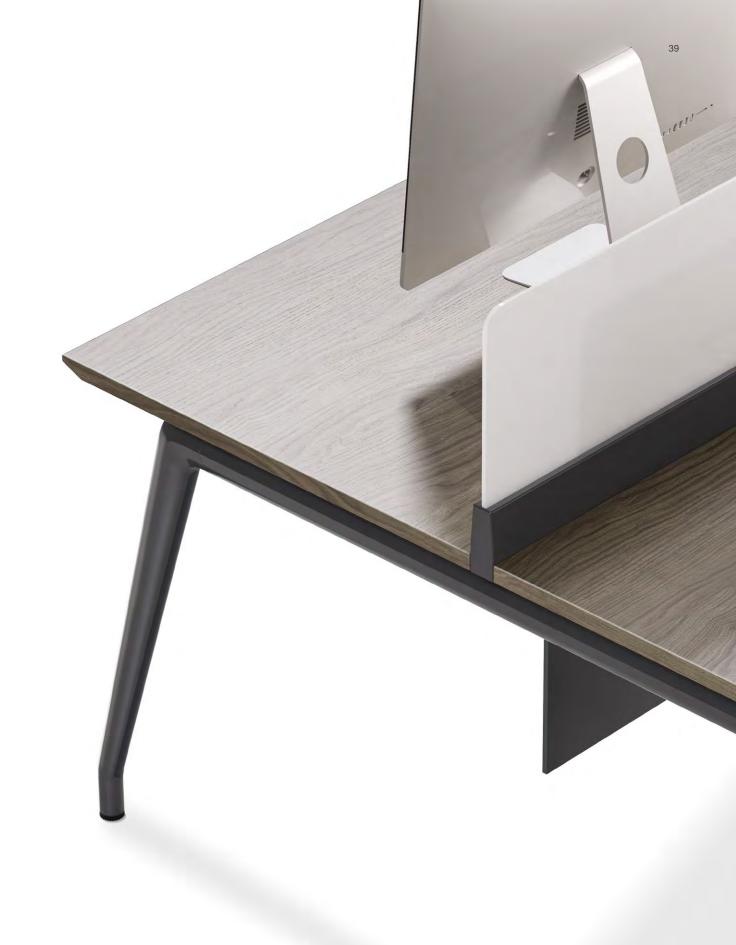

The transparent glass roof is spliced with wood elements to give Varna II artistic beauty; 8mm toughened glass certified by 3C can be solidly load-bearing.

The opening and closing of the drawer is smooth, to achieve closed storage, so that not commonly used small office supplies can also be orderly stored.

The back is equipped with a display storage area, which can display personal collections.