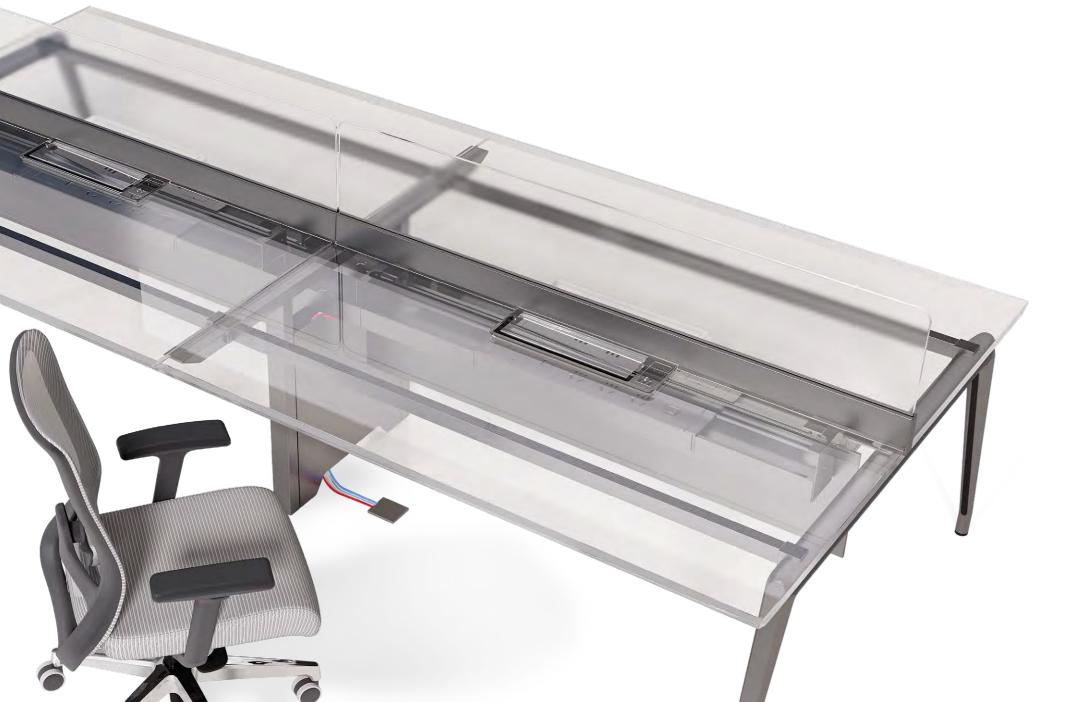

### Neatly Out of Sight

0

The interior wiring solution makes wires neatly out of sight. Desk pair supports independent wiring for separate trunking, freeing the surface of clutter.

Premium type With USB/TYPE-C outlets

Standard type National standard socket

Two cable box options can meet diverse needs in the workspace; 3-direction wiring combined with cable box cover provide sleek looks and on-demand power.

Simple yet powerful, I-Varna II conference table is easy to fit in—and move around spaces with different settings. Sculptural lines of metal legs make a commanding presence and leave ample room under the desk for your legs. I-Varna II is a must-have asset for any room requiring brainstorming.