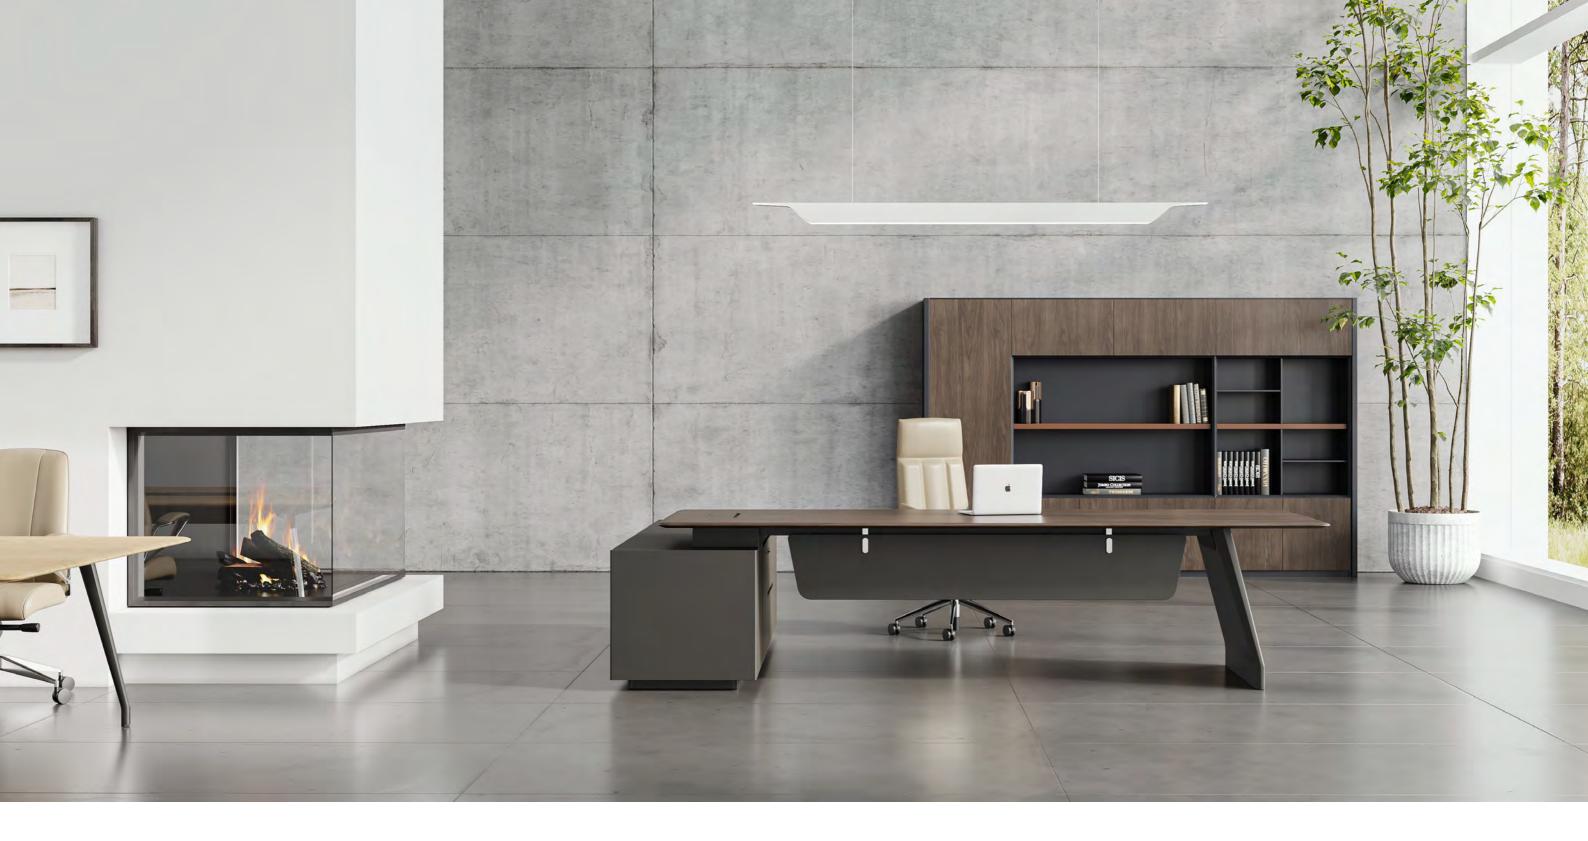

# EXECUTIVE SPACE: INDULGE IN DELICATE AND ELEGANCE

Open and free, elegant taste is the label of the new generation of elite. They are smart and focus on functional product design, thus enabling efficient office work; They are exquisite and have the pursuit of artistic space environment. The new collection of Varna II creates executive space that meets the needs of the new generation of independent, confident and enterprising executives.

The transparent glass roof is spliced with wood elements to give Varna II artistic beauty; 8mm toughened glass certified by 3C can be solidly load-bearing.

The opening and closing of the drawer is smooth, to achieve closed storage, so that not commonly used small office supplies can also be orderly stored.

The back is equipped with a display storage area, which can display personal collections.