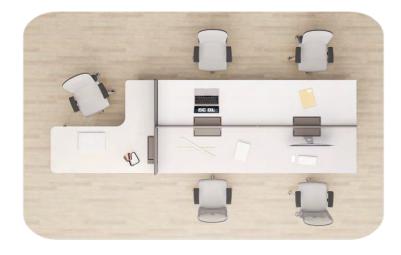

# MEETING SPACE: MORE PRODUCTIVE AND INSPIRING

Modern office space encourages meaningful teamwork. Different sizes of Varna II are configured for different sizes of Spaces; The functions of online office equipment, power, and storage are upgraded to support the evolving office mode. Varna II makes the exchange of information and the collision of ideas easy to happen.

### For Here, There, Everywhere

The linear layout can be neatly arranged anywhere and easily scaled up or down as you company evolves.