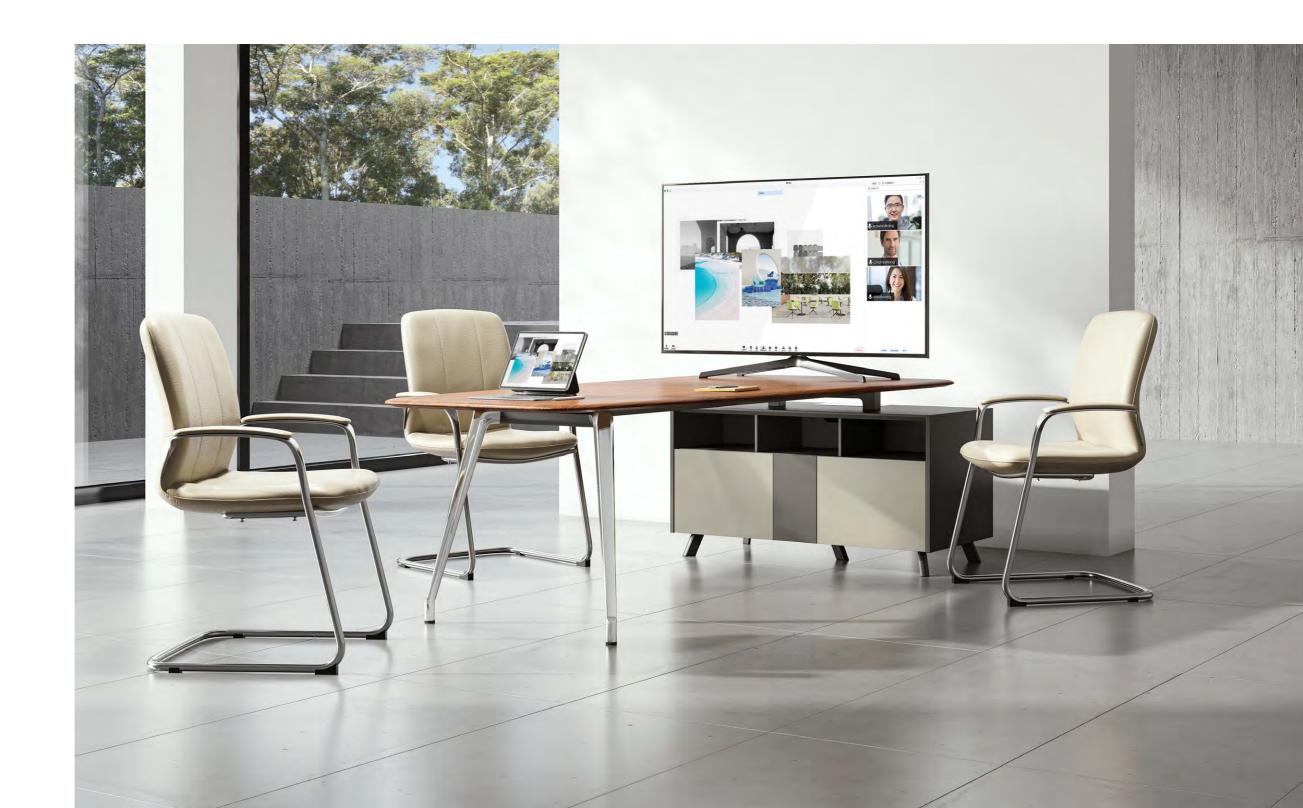

# MEETING SPACE: MORE PRODUCTIVE AND INSPIRING

Modern office space encourages meaningful teamwork. Different sizes of Varna II are configured for different sizes of Spaces; The functions of online office equipment, power, and storage are upgraded to support the evolving office mode. Varna II makes the exchange of information and the collision of ideas easy to happen.

Distance is no barrier to communication. Convenient power fetch function can be used by multiple devices at the same time, saving time and doubling efficiency while communicating online.

Square-shaped counter top is more suitable for formal talks when both parties could express opinions and tit for tat on an equal basis.

Standard type National standard socket

Two cable box options can meet diverse needs in the workspace; 3-direction wiring combined with cable box cover provide sleek looks and on-demand power.

Simple yet powerful, I-Varna II conference table is easy to fit in—and move around spaces with different settings. Sculptural lines of metal legs make a commanding presence and leave ample room under the desk for your legs. I-Varna II is a must-have asset for any room requiring brainstorming.