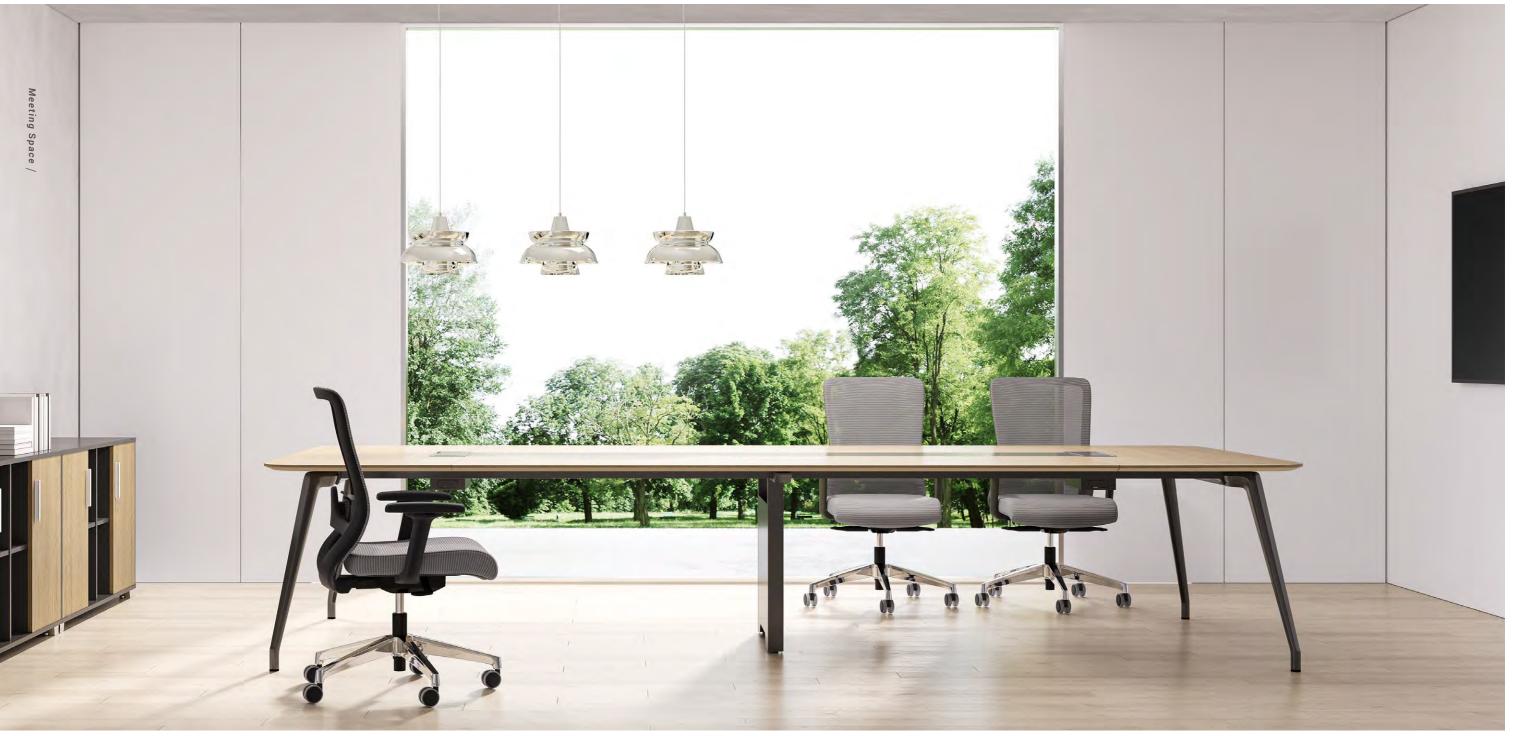

# MEETING SPACE: MORE PRODUCTIVE AND INSPIRING

Modern office space encourages meaningful teamwork. Different sizes of Varna II are configured for different sizes of Spaces; The functions of online office equipment, power, and storage are upgraded to support the evolving office mode. Varna II makes the exchange of information and the collision of ideas easy to happen.

Distance is no barrier to communication. Convenient power fetch function can be used by multiple devices at the same time, saving time and doubling efficiency while communicating online.

Square-shaped counter top is more suitable for formal talks when both parties could express opinions and tit for tat on an equal basis.

Circle-shaped counter top natural bridges people's distance and promotes close communication among small groups.