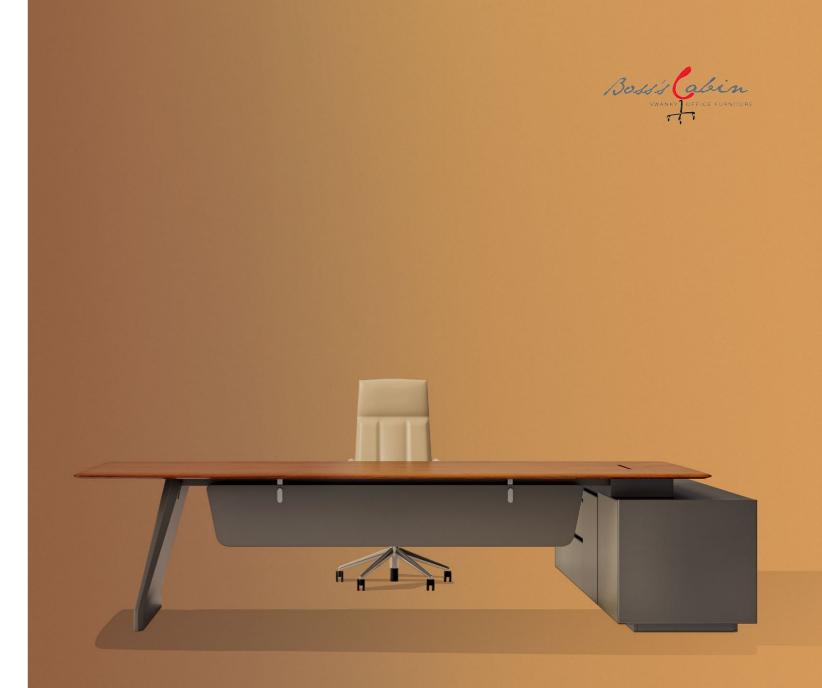

## PRESIDENT SPACE: FEEL THE EXTRAORDINARY

The bulky appearance of the second-generation Varna II president table shows the extraordinary style of the president and deduces the exclusive space experience. The elegant and atmospheric shape sends out unique charm in the space, highlighting the extraordinary taste of leaders.

The maximum length of the table is 3200mm, which holds up a solemn and powerful meeting atmosphere. The warm and delicate wood texture makes the overall shape more low-key and introverted.