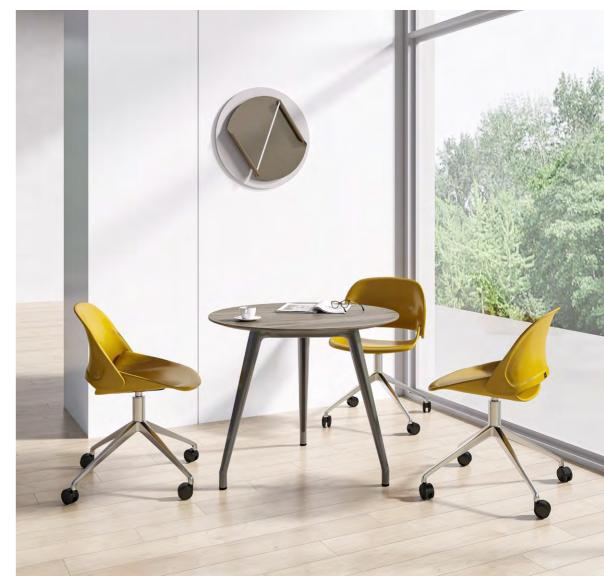

### For Here, There, Everywhere

The linear layout can be neatly arranged anywhere and easily scaled up or down as you company evolves.

#### Take on Every Look

The frosted glass screen strikes a perfect balance between concentration and cooperation and effectively safeguards your privacy. Many screen configurations make this product a must-have asset to meet your personalized needs.

### Neatly Out of Sight

0

The interior wiring solution makes wires neatly out of sight. Desk pair supports independent wiring for separate trunking, freeing the surface of clutter.

Premium type With USB/TYPE-C outlets

Standard type National standard socket

Two cable box options can meet diverse needs in the workspace; 3-direction wiring combined with cable box cover provide sleek looks and on-demand power.

Simple yet powerful, I-Varna II conference table is easy to fit in—and move around spaces with different settings. Sculptural lines of metal legs make a commanding presence and leave ample room under the desk for your legs. I-Varna II is a must-have asset for any room requiring brainstorming.