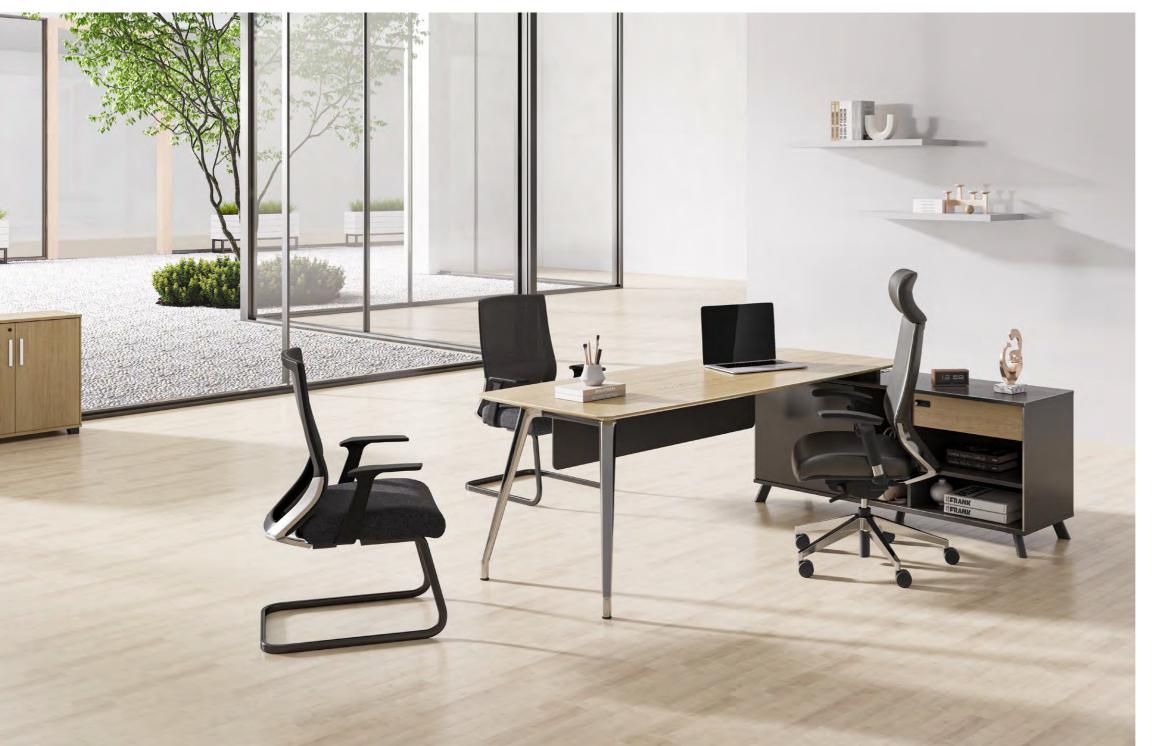

## PRESIDENT SPACE: FEEL THE EXTRAORDINARY

The bulky appearance of the second-generation Varna II president table shows the extraordinary style of the president and deduces the exclusive space experience. The elegant and atmospheric shape sends out unique charm in the space, highlighting the extraordinary taste of leaders.

The maximum length of the table is 3200mm, which holds up a solemn and powerful meeting atmosphere. The warm and delicate wood texture makes the overall shape more low-key and introverted.

High-protection electronic combination locks provide security for business confidential documents. The application of intelligent technology further ensures office safety.

The top of the side cabinet is set with wireless charging function. The desktop is neater without cables.