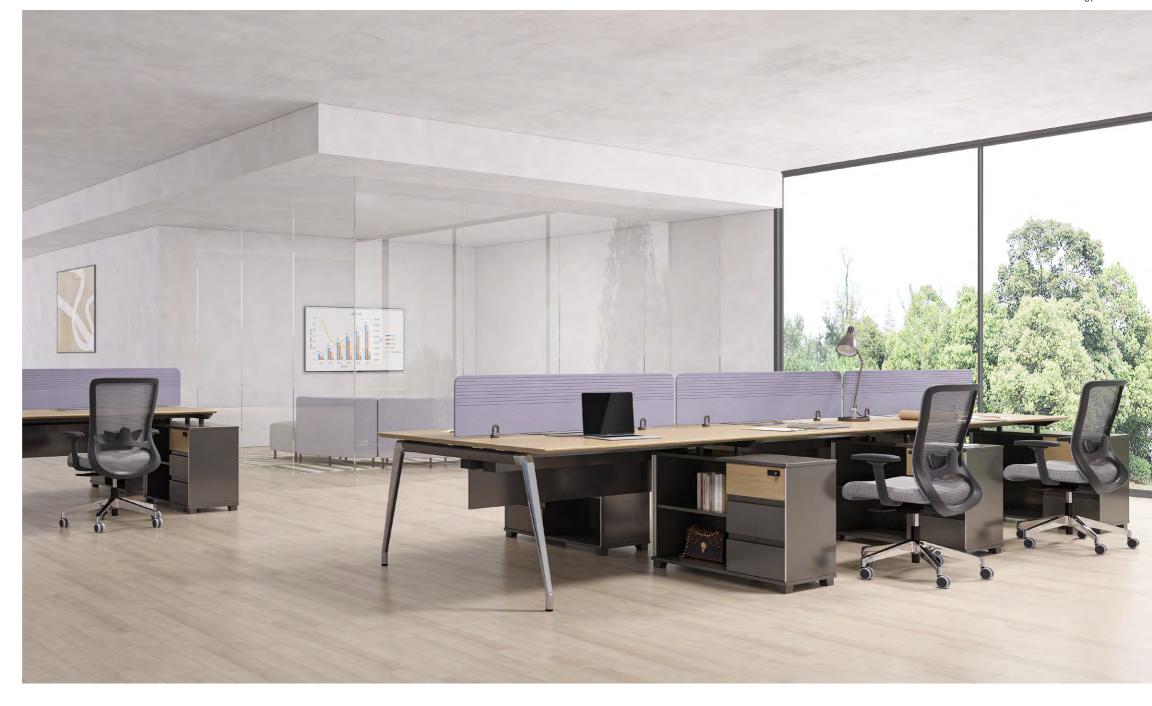

# MEETING SPACE: MORE PRODUCTIVE AND INSPIRING

Modern office space encourages meaningful teamwork. Different sizes of Varna II are configured for different sizes of Spaces; The functions of online office equipment, power, and storage are upgraded to support the evolving office mode. Varna II makes the exchange of information and the collision of ideas easy to happen.

Distance is no barrier to communication. Convenient power fetch function can be used by multiple devices at the same time, saving time and doubling efficiency while communicating online.

Square-shaped counter top is more suitable for formal talks when both parties could express opinions and tit for tat on an equal basis.

Circle-shaped counter top natural bridges people's distance and promotes close communication among small groups.