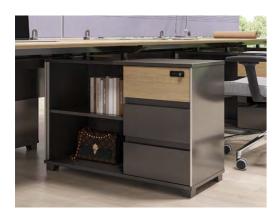

### Simple and Elegant

Presented in a streamlined design, I-Varna II radiates a calm intensity that gives the surroundings a meditative atmosphere.

The side cabinet is well divided to stow away computer hosts as well as different work implements. A cash drawer is included to enhance privacy.

Flexible shelf panels increase storing flexibility while lockable drawers ensure your property security.