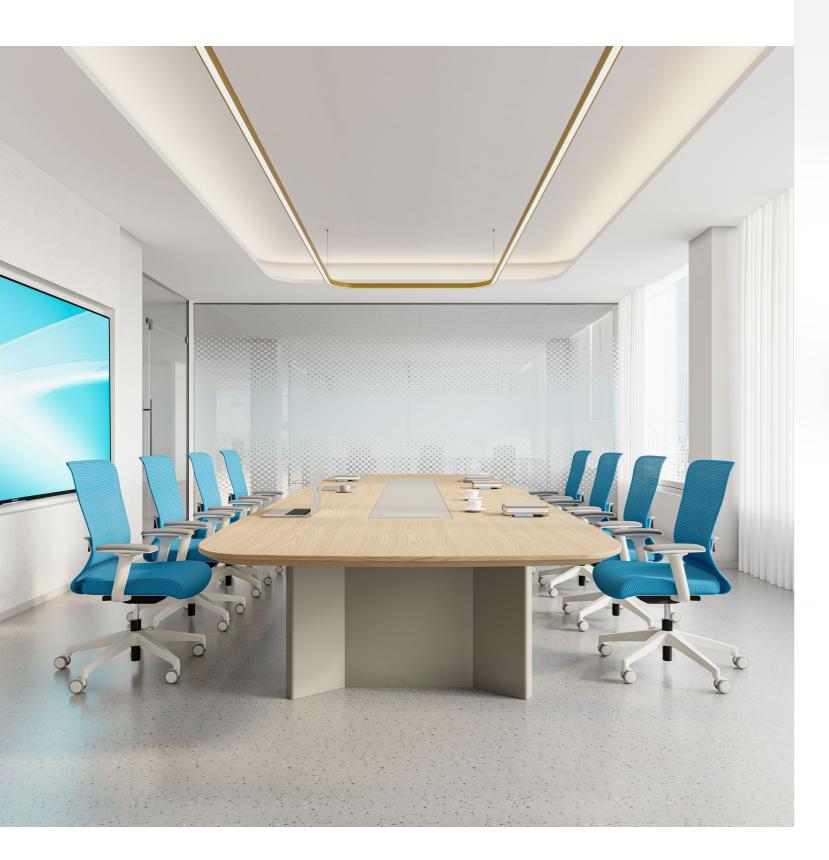

# **FLAGSHIP MEETING COLLECTION** FOR 0-BOUNDARY COMMUNICATION

Efficiency is one of the priorities in the boardroom. MT, with a modern style and a variety of specifications, can satisfy needs of different types of enterprises and space. In a meeting shaped by MT, the team fulfills tasks like members of a battleship. Exchange of ideas becomes a flagship efficient experience.

### Reliable loop-shaped Feet

Loop-shaped table foot makes the overall shape more stable, endowing the meeting a solemn and orderly atmosphere.