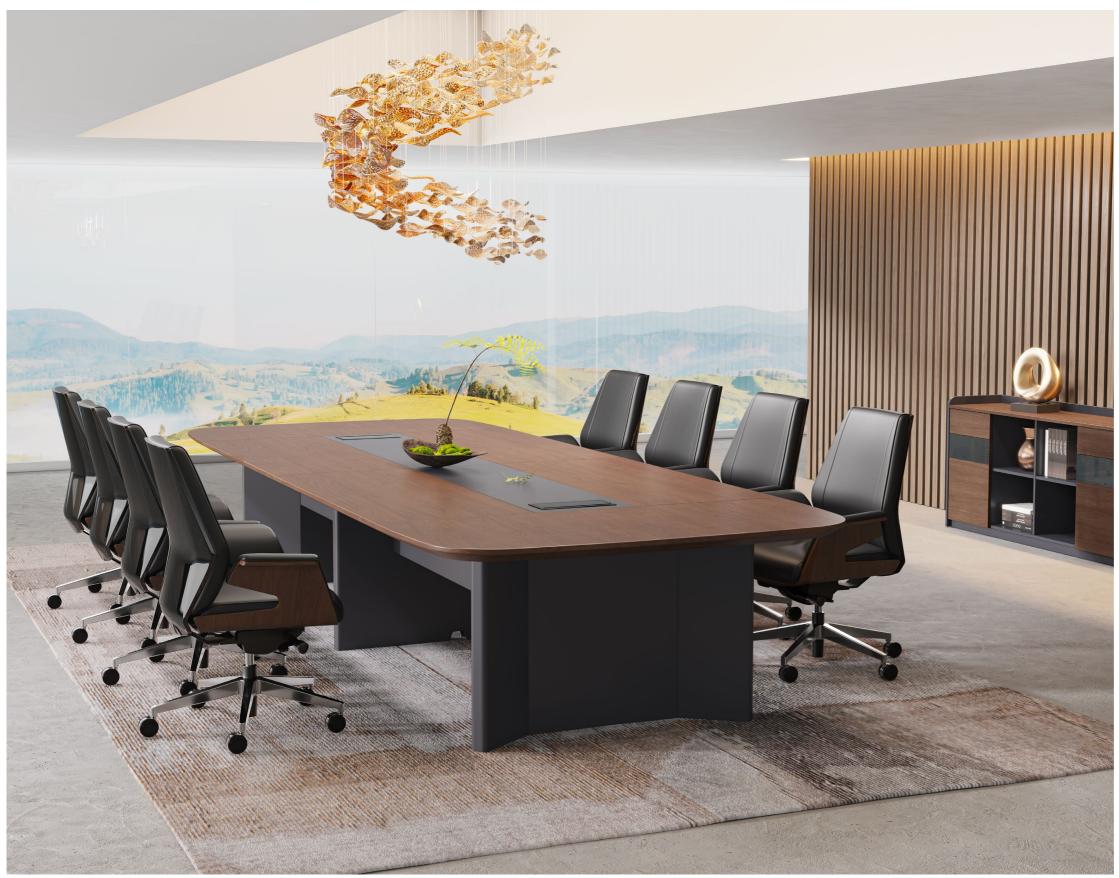

### Thick and Thin, Curved and Straight

The summation of confrontation and conflict. Thin table top meets volume feet; Round and soft corners at both ends combines with a stiff and straight edge in the middle... It seems to be a conflict and contradiction, but it is actually a clever design, which breaks the absolute and opposition, and makes the discussion of the meeting full of dialectical wisdom.