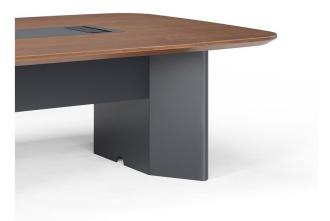

### **Canoe-light Table Feet**

The geometric cutting of the lower feet make the cut surface have different visual effects when viewed from different angles, which is light and while having excellent load-bearing performance.

### Reliable loop-shaped Feet

Loop-shaped table foot makes the overall shape more stable, endowing the meeting a solemn and orderly atmosphere.