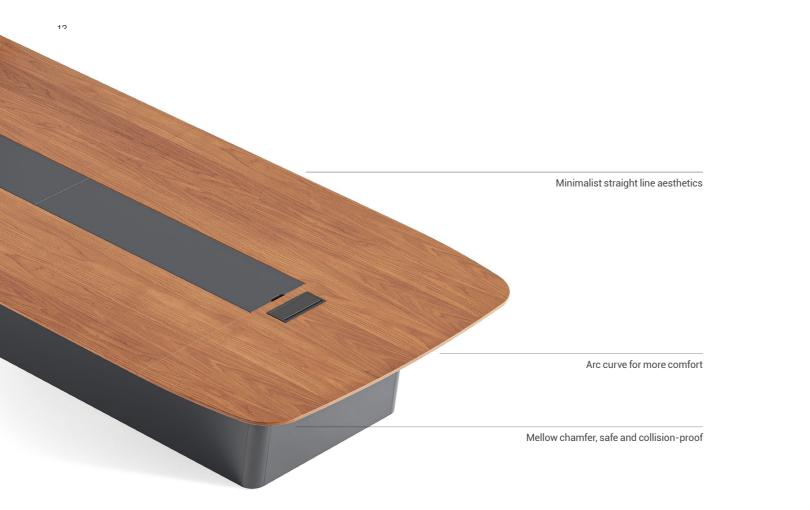

### Thick and Thin, Curved and Straight

The summation of confrontation and conflict. Thin table top meets volume feet; Round and soft corners at both ends combines with a stiff and straight edge in the middle... It seems to be a conflict and contradiction, but it is actually a clever design, which breaks the absolute and opposition, and makes the discussion of the meeting full of dialectical wisdom.