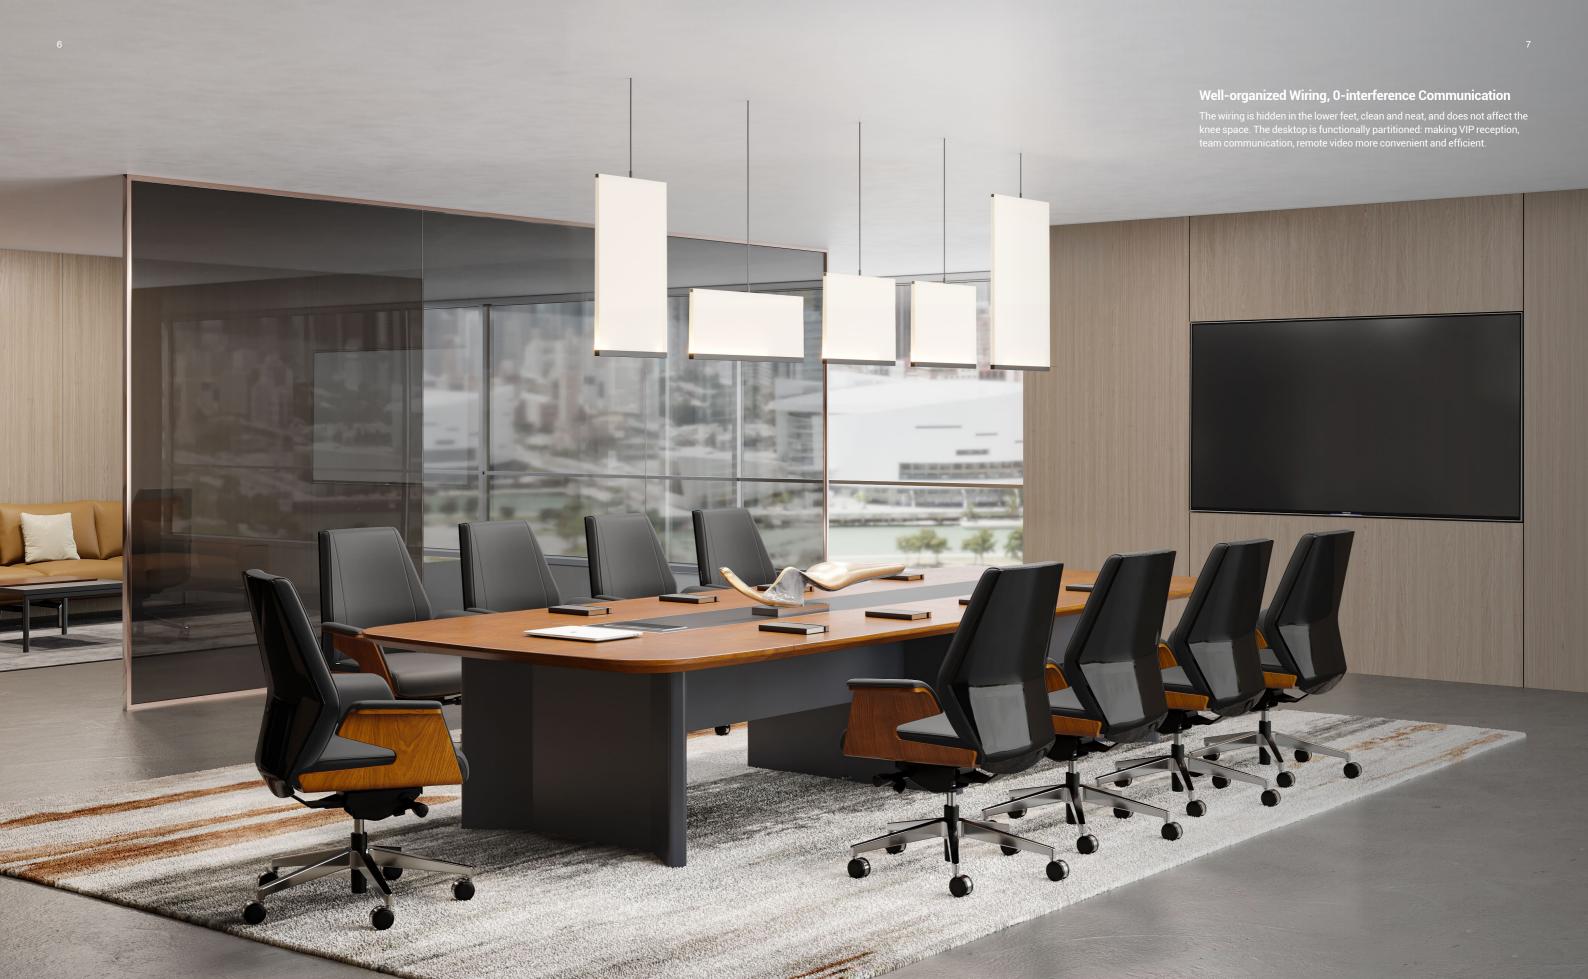

# **FLAGSHIP MEETING COLLECTION** FOR 0-BOUNDARY COMMUNICATION

Efficiency is one of the priorities in the boardroom. MT, with a modern style and a variety of specifications, can satisfy needs of different types of enterprises and space. In a meeting shaped by MT, the team fulfills tasks like members of a battleship. Exchange of ideas becomes a flagship efficient experience.

### Thick and Thin, Curved and Straight

The summation of confrontation and conflict. Thin table top meets volume feet; Round and soft corners at both ends combines with a stiff and straight edge in the middle... It seems to be a conflict and contradiction, but it is actually a clever design, which breaks the absolute and opposition, and makes the discussion of the meeting full of dialectical wisdom.