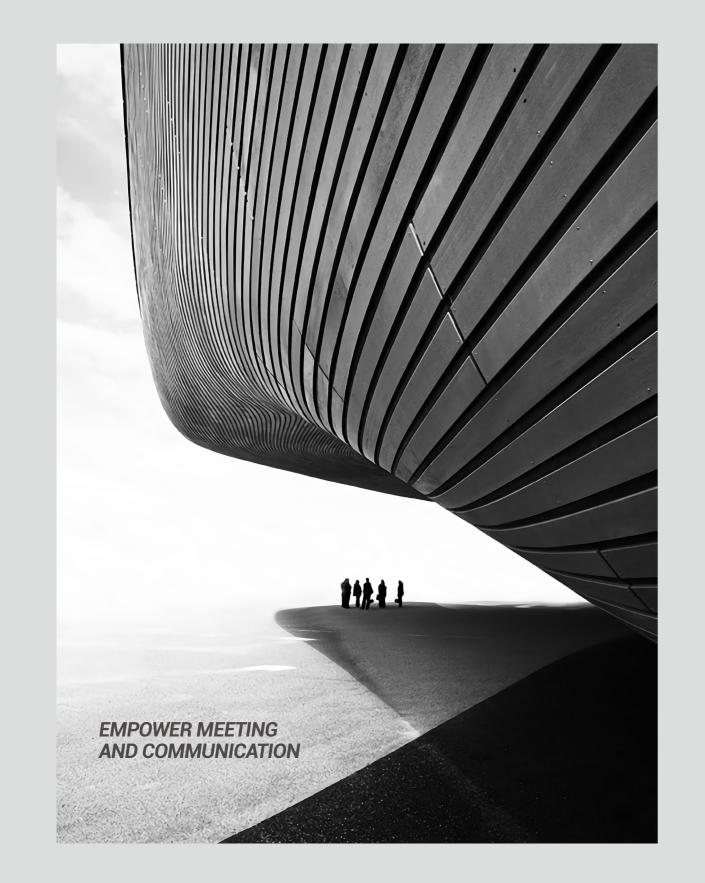

# **FLAGSHIP MEETING COLLECTION** FOR 0-BOUNDARY COMMUNICATION

Efficiency is one of the priorities in the boardroom. MT, with a modern style and a variety of specifications, can satisfy needs of different types of enterprises and space. In a meeting shaped by MT, the team fulfills tasks like members of a battleship. Exchange of ideas becomes a flagship efficient experience.