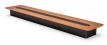

### **Canoe-light Table Feet**

The geometric cutting of the lower feet make the cut surface have different visual effects when viewed from different angles, which is light and while having excellent load-bearing performance.

### Table Foot Bevel Design, Larger Knee Space

The lower feet adopt a bevel design, the same design is adopted to the desktop with a 30° bevel angle, so that members seated at both ends can enjoy a large knee space of 541mm. When legs are free, users can focus on the discussion.

### Specification

EH71.240120 W2400\*D1200\*H760(mm)

EH71.300160 W3000\*D1600\*H760(mm)

EH71.360160 W3600\*D1600\*H760(mm)

EH72.720200

EH72.480200 W4800\*D2000\*H760(mm)

EH72.640200 W6400\*D2000\*H760(mm)

Material