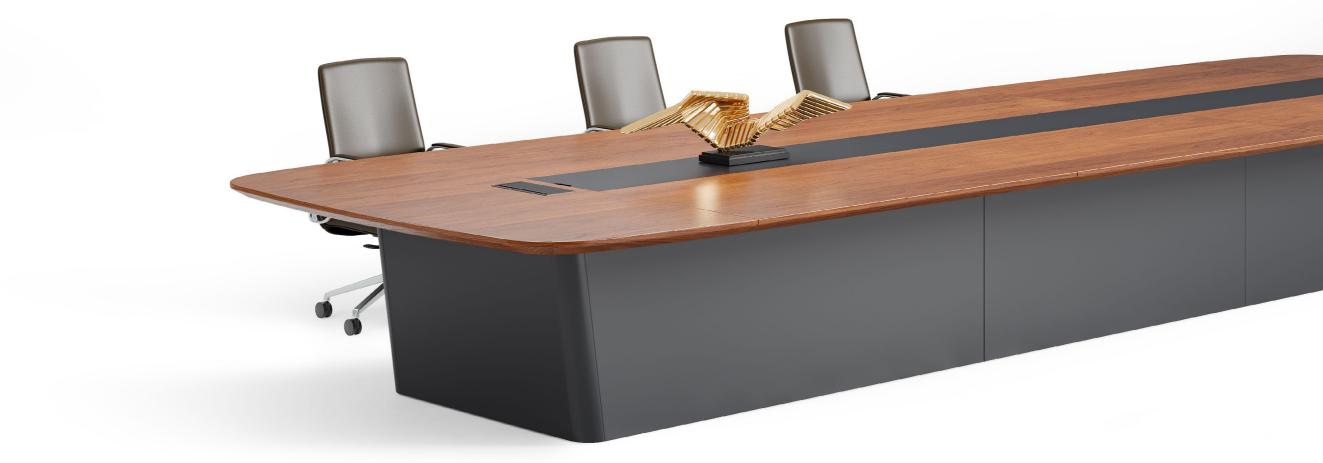

### Thick and Thin, Curved and Straight

The summation of confrontation and conflict. Thin table top meets volume feet; Round and soft corners at both ends combines with a stiff and straight edge in the middle... It seems to be a conflict and contradiction, but it is actually a clever design, which breaks the absolute and opposition, and makes the discussion of the meeting full of dialectical wisdom.

### **Canoe-light Table Feet**

The geometric cutting of the lower feet make the cut surface have different visual effects when viewed from different angles, which is light and while having excellent load-bearing performance.

### Table Foot Bevel Design, Larger Knee Space

The lower feet adopt a bevel design, the same design is adopted to the desktop with a 30° bevel angle, so that members seated at both ends can enjoy a large knee space of 541mm. When legs are free, users can focus on the discussion.