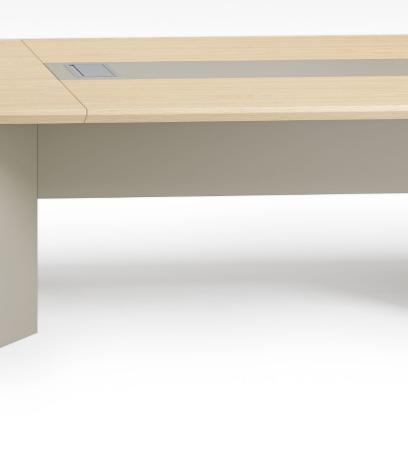

### **Canoe-light Table Feet**

The geometric cutting of the lower feet make the cut surface have different visual effects when viewed from different angles, which is light and while having excellent load-bearing performance.

### Table Foot Bevel Design, Larger Knee Space

The lower feet adopt a bevel design, the same design is adopted to the desktop with a 30° bevel angle, so that members seated at both ends can enjoy a large knee space of 541mm. When legs are free, users can focus on the discussion.