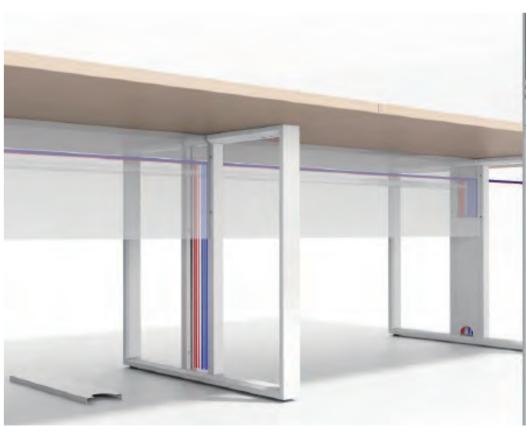

The metal understructure of LINZ is wear-resistant and anti-corrosive, with high precision and a fine matte coat. The desk adopts 45-degree beveled technique at the bending part and guarantees its stableness with welding and polishing. LINZ always focuses on details.

The wire box exclusively designed for LINZ makes desk top clean and neat with its hidden cable routing system. A 20cm gap between strong and weak electric routes ensures no interference in power supply and signal.