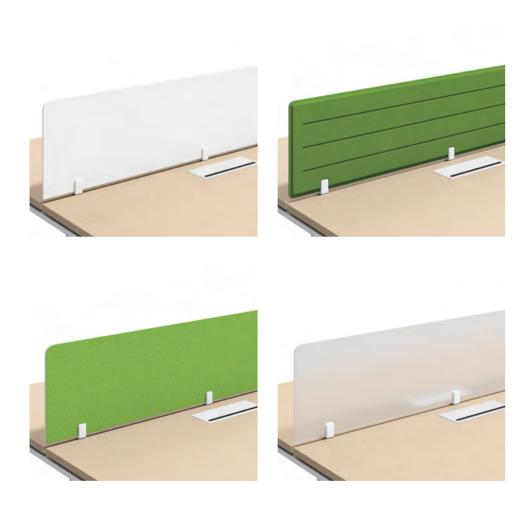

For marketing specialists, racing against time is a normal work status. This calls for a more concise and flexible workstation to make the best of teamwork as well as space.

Among the various kinds of desktop screens, select one that fits your desk best. Sturdy plate, acoustic felt, cozy mesh and transparent acrylic: all these materials are available, and they come in varied size, thickness, and colors, catering to diversified demands.