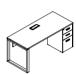

#### Front Desk

DL81(L/R)-2 W886\*D841\* H1126

The 2886 mm desk of LINZ perfectly divides reception area and working area. Its minimalist white color mixes with the gentle wood color, creating a visual impact of contrasting colors.

Small things can make a big difference: with hidden divided grids, storage is as easy as pie, be it for books or decorations; with hidden cable routing system, the reception work is always well-organized.