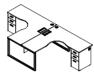

DL62-2.CG W1400\*D2812\*H750 W1500\*D3012\*H750 W1600\*D3212\*H750

DL63-2.CG W2812\*D2812\*H750 W3012\*D3012\*H750 W3212\*D3212\*H750

DL60-2.GJ W1200\*D600\*H750 W1400\*D700\*H750 W1500\*D700\*H750 W1600\*D700\*H750

DL61-2.GJ W1200\*D1212\*H750 W1400\*D1412\*H750 W1500\*D1412\*H750 W1600\*D1412\*H750

DL65(L/R)-2.GJ W1400\*D1400\*H750 W1500\*D1500\*H750 W1600\*D1600\*H750

DL62-2.GJ W1400\*D2812\*H750 W1500\*D3012\*H750 W1600\*D3212\*H750

DL63-2.GJ W2812\*D2812\*H750 W3012\*D3012\*H750 W3212\*D3212\*H750