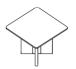

#### Meeting Table

DL71-2.24 W2400\*D1200\* H750

DL72-2 W2800\*D1400\* H750 W3200\*D1400\* H750 W3600\*D1400\* H750

DL71-2.20 W2000\*D1000\*H750

29

DL70-2.10 W1000\*D1000\*H750