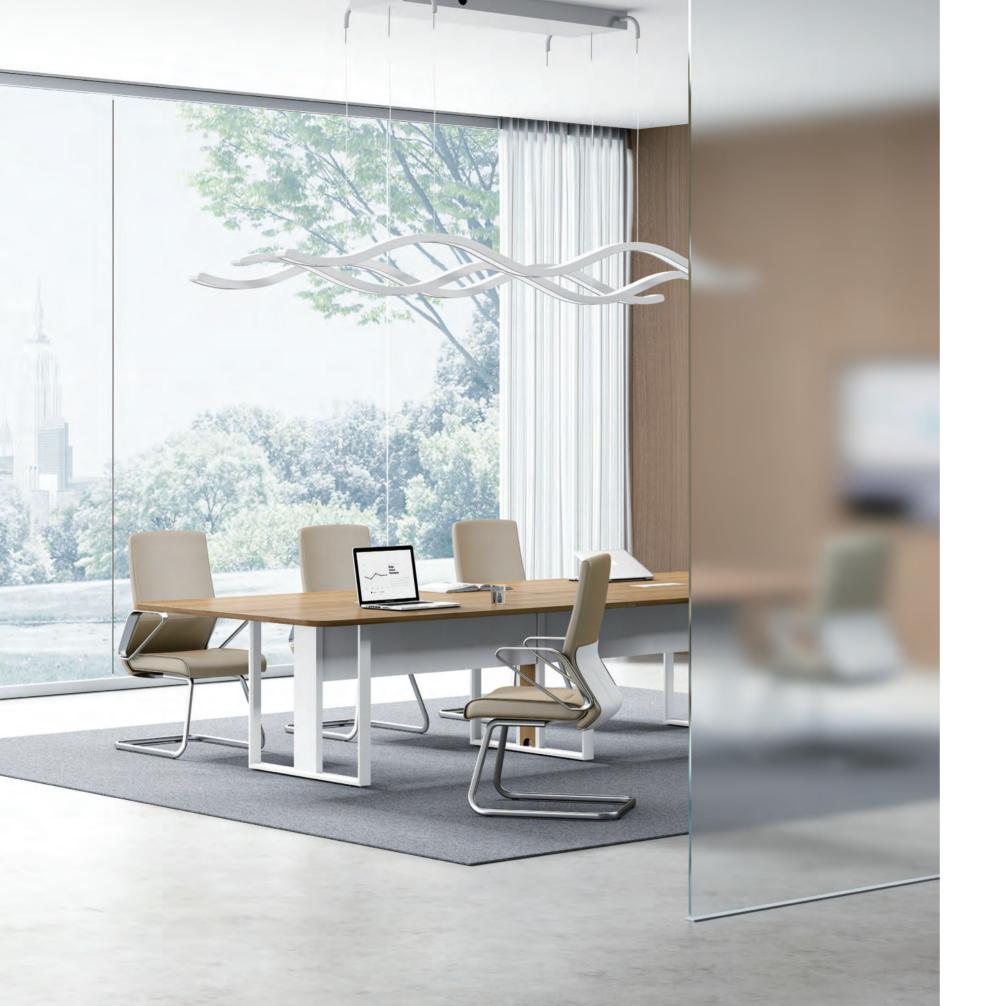

Collaborative meeting space encourages more team members to join in. With a maximum length of 3.6m, LINZ meeting table could accommodate 8-12 people at one time, and one still gets plenty leg room.

Communication or inspiration could happen anywhere, hence the indispensability of small negotiation tables. Concise and flexible, they fit in all kinds of discussions and all sizes of space.