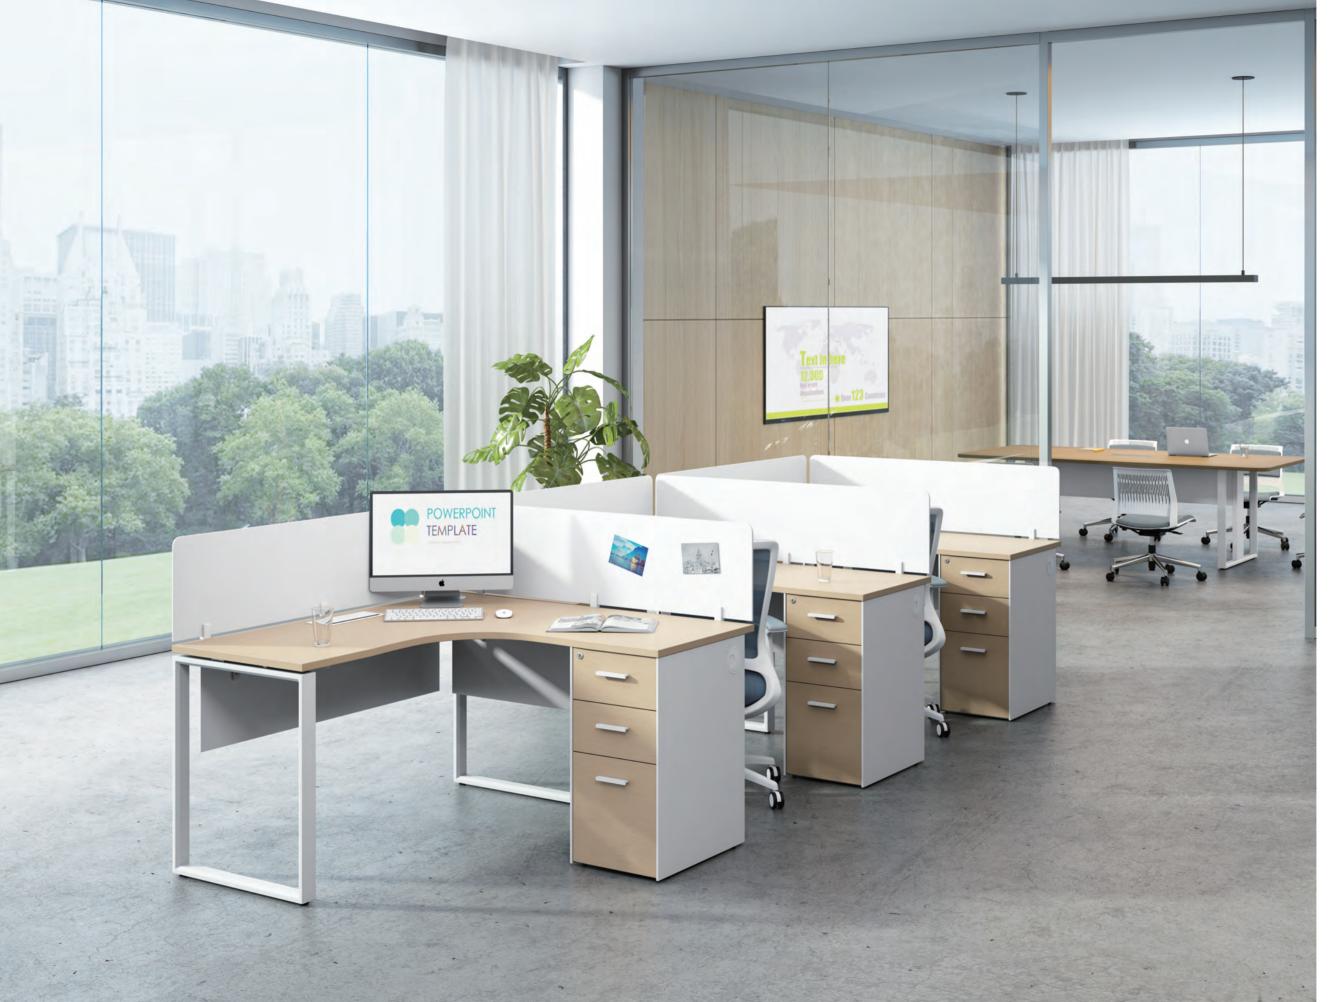

For marketing specialists, racing against time is a normal work status. This calls for a more concise and flexible workstation to make the best of teamwork as well as space.

Among the various kinds of desktop screens, select one that fits your desk best. Sturdy plate, acoustic felt, cozy mesh and transparent acrylic: all these materials are available, and they come in varied size, thickness, and colors, catering to diversified demands.

The wire box exclusively designed for LINZ makes desk top clean and neat with its hidden cable routing system. A 20cm gap between strong and weak electric routes ensures no interference in power supply and signal.