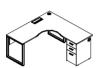

## Workstation

DL60-2.CG W1200\*D600\*H750 W1400\*D700\*H750 W1500\*D700\*H750 W1600\*D700\*H750

DL61-2.CG W1200\*D1212\*H750 W1400\*D1412\*H750 W1500\*D1412\*H750 W1600\*D1412\*H750

DL65(L/R)-2.CG W1400\*D1400\*H750 W1500\*D1500\*H750 W1600\*D1600\*H750

The main and side desk of different heights divide the working area. Semi-open back cabinet, classic yet functional, is a perfect choice to display upscale collections or store personal items. The heightened desktop together with suspension board leaves sufficient space for office equipment. The design of handless sliding door carries minimalism into details. Flip cable box clears away the messiness of wires, making your work more efficient.