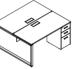

## **Executive Desk**

DL89(L/R)-2 W2500\*D2060\* H750 W2300\*D2060\* H750

DL88(L/R)-2 W2060\*D1900\* H750 W2260\*D1900\* H750

DL86(L/R)-2 W1600\*D1600\* H750 W1800\*D1600\* H750

Being transparent and open is a key feature of a modern office, which echoes with the two key indicators of corporate management: openness and inclusiveness.

Classic square understructure, sedate yet majestic, leaving ample space for your legs to move with ease. Side cabinet with large storage capacity is available for choice. You could put all your bags, clothes and books in, making all necessities within reach.