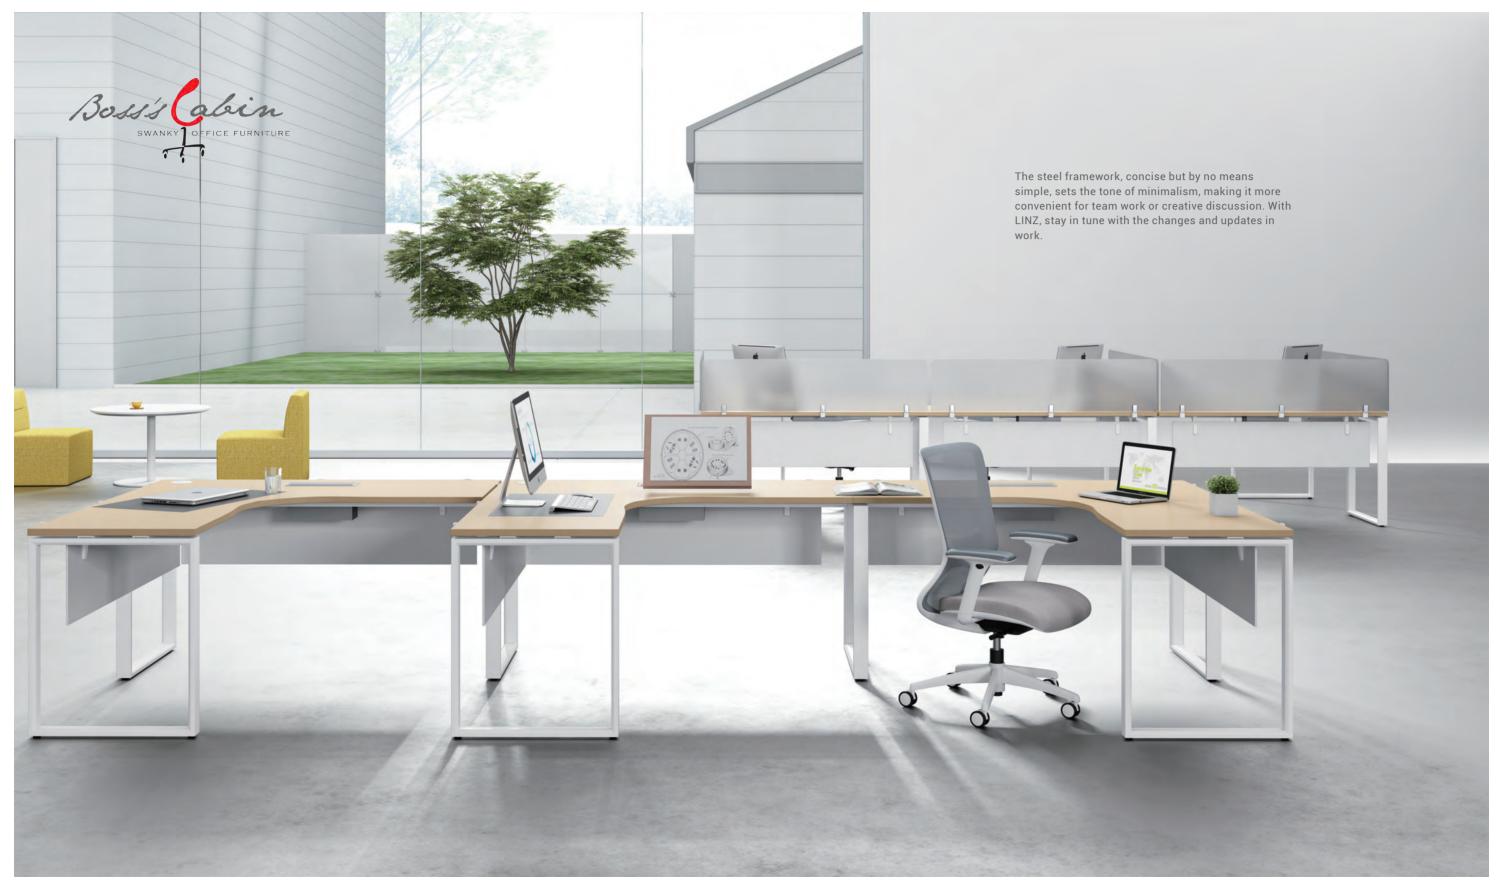

The metal understructure of LINZ is wear-resistant and anti-corrosive, with high precision and a fine matte coat. The desk adopts 45-degree beveled technique at the bending part and guarantees its stableness with welding and polishing. LINZ always focuses on details.

The wire box exclusively designed for LINZ makes desk top clean and neat with its hidden cable routing system. A 20cm gap between strong and weak electric routes ensures no interference in power supply and signal.