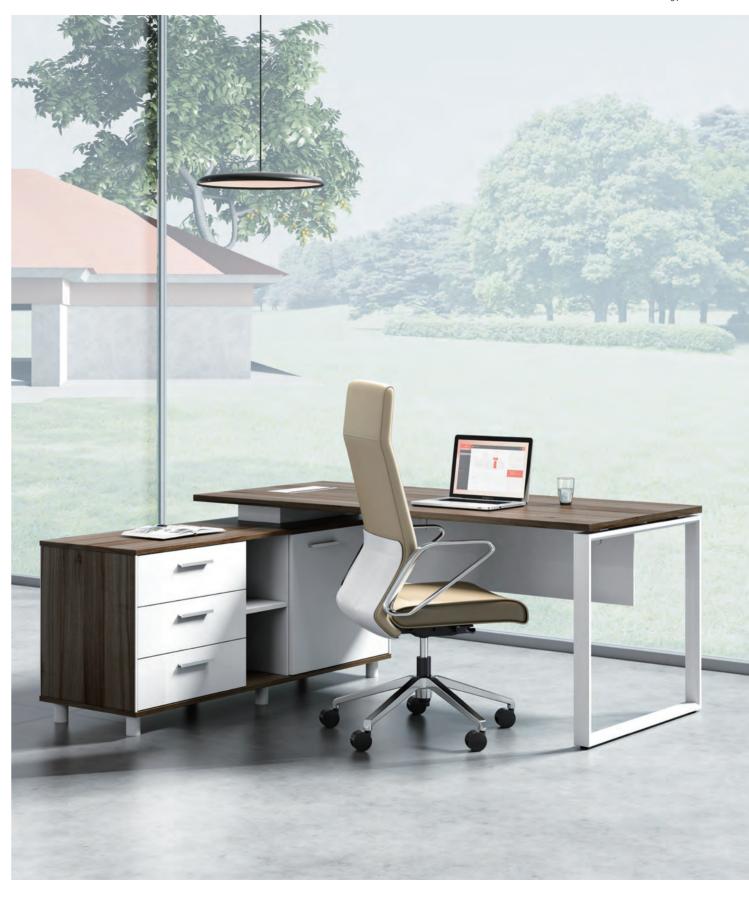

Being transparent and open is a key feature of a modern office, which echoes with the two key indicators of corporate management: openness and inclusiveness.

Classic square understructure, sedate yet majestic, leaving ample space for your legs to move with ease. Side cabinet with large storage capacity is available for choice. You could put all your bags, clothes and books in, making all necessities within reach.

The main and side desk of different heights divide the working area. Semi-open back cabinet, classic yet functional, is a perfect choice to display upscale collections or store personal items. The heightened desktop together with suspension board leaves sufficient space for office equipment. The design of handless sliding door carries minimalism into details. Flip cable box clears away the messiness of wires, making your work more efficient.