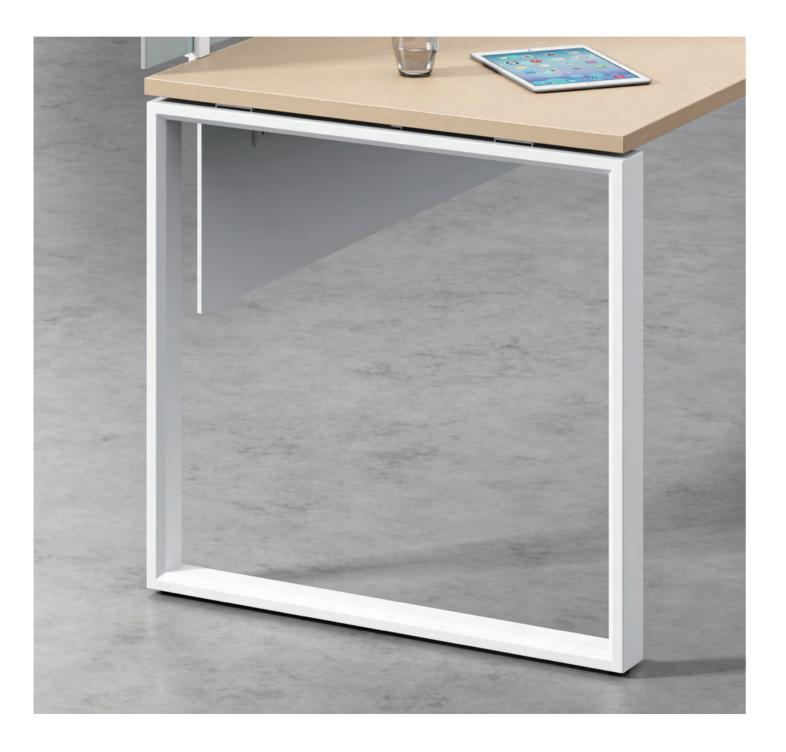

The main and side desk of different heights divide the working area. Semi-open back cabinet, classic yet functional, is a perfect choice to display upscale collections or store personal items. The heightened desktop together with suspension board leaves sufficient space for office equipment. The design of handless sliding door carries minimalism into details. Flip cable box clears away the messiness of wires, making your work more efficient.