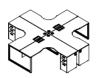

## Workstation

DL60-2.CG W1200\*D600\*H750 W1400\*D700\*H750 W1500\*D700\*H750 W1600\*D700\*H750

DL61-2.CG W1200\*D1212\*H750 W1400\*D1412\*H750 W1500\*D1412\*H750 W1600\*D1412\*H750

DL65(L/R)-2.CG W1400\*D1400\*H750 W1500\*D1500\*H750 W1600\*D1600\*H750

DL62-2.CG W1400\*D2812\*H750 W1500\*D3012\*H750 W1600\*D3212\*H750

DL63-2.CG W2812\*D2812\*H750 W3012\*D3012\*H750 W3212\*D3212\*H750

DL60-2.GJ W1200\*D600\*H750 W1400\*D700\*H750 W1500\*D700\*H750 W1600\*D700\*H750

DL61-2.GJ W1200\*D1212\*H750 W1400\*D1412\*H750 W1500\*D1412\*H750 W1600\*D1412\*H750

DL65(L/R)-2.GJ W1400\*D1400\*H750 W1500\*D1500\*H750 W1600\*D1600\*H750

DL62-2.GJ W1400\*D2812\*H750 W1500\*D3012\*H750 W1600\*D3212\*H750