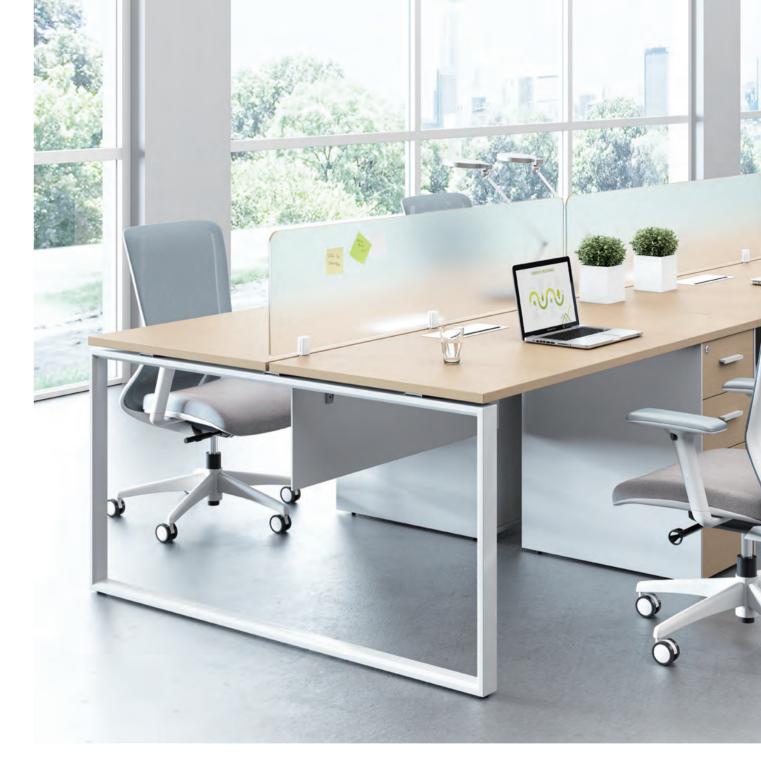

Being transparent and open is a key feature of a modern office, which echoes with the two key indicators of corporate management: openness and inclusiveness.

Classic square understructure, sedate yet majestic, leaving ample space for your legs to move with ease. Side cabinet with large storage capacity is available for choice. You could put all your bags, clothes and books in, making all necessities within reach.

The main and side desk of different heights divide the working area. Semi-open back cabinet, classic yet functional, is a perfect choice to display upscale collections or store personal items. The heightened desktop together with suspension board leaves sufficient space for office equipment. The design of handless sliding door carries minimalism into details. Flip cable box clears away the messiness of wires, making your work more efficient.

The metal understructure of LINZ is wear-resistant and anti-corrosive, with high precision and a fine matte coat. The desk adopts 45-degree beveled technique at the bending part and guarantees its stableness with welding and polishing. LINZ always focuses on details.

The wire box exclusively designed for LINZ makes desk top clean and neat with its hidden cable routing system. A 20cm gap between strong and weak electric routes ensures no interference in power supply and signal.