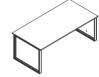

#### Front Desk

DL81(L/R)-2 W886\*D841\* H1126

The 2886 mm desk of LINZ perfectly divides reception area and working area. Its minimalist white color mixes with the gentle wood color, creating a visual impact of contrasting colors.

Small things can make a big difference: with hidden divided grids, storage is as easy as pie, be it for books or decorations; with hidden cable routing system, the reception work is always well-organized.