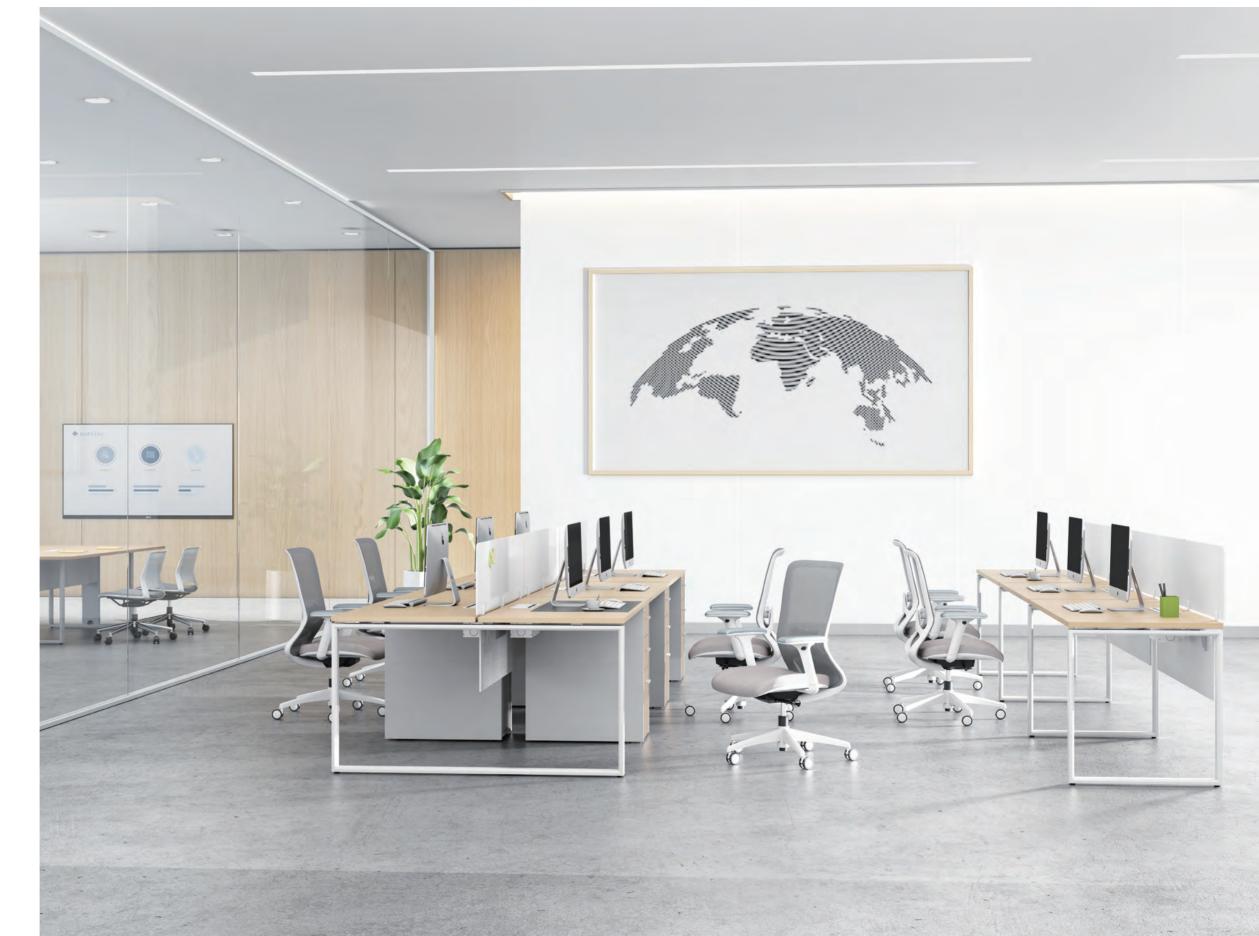

Boss's Cabin
SWANKY OFFICE FURNITURE

Work related to finance and administration has higher requirements on storage and privacy, and that's where LINZ excels. L-shaped workstation greatly improves desk surface utilization. Paired with desktop screen, it forms an independent space, blocking disturbance and improving concentration.

For marketing specialists, racing against time is a normal work status. This calls for a more concise and flexible workstation to make the best of teamwork as well as space.

Among the various kinds of desktop screens, select one that fits your desk best. Sturdy plate, acoustic felt, cozy mesh and transparent acrylic: all these materials are available, and they come in varied size, thickness, and colors, catering to diversified demands.