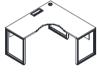

## Workstation

DL60-2.CG W1200\*D600\*H750 W1400\*D700\*H750 W1500\*D700\*H750 W1600\*D700\*H750

DL61-2.CG W1200\*D1212\*H750 W1400\*D1412\*H750 W1500\*D1412\*H750 W1600\*D1412\*H750

DL65(L/R)-2.CG W1400\*D1400\*H750 W1500\*D1500\*H750 W1600\*D1600\*H750

DL62-2.CG W1400\*D2812\*H750 W1500\*D3012\*H750 W1600\*D3212\*H750

DL63-2.CG W2812\*D2812\*H750 W3012\*D3012\*H750 W3212\*D3212\*H750

DL60-2.GJ W1200\*D600\*H750 W1400\*D700\*H750 W1500\*D700\*H750 W1600\*D700\*H750