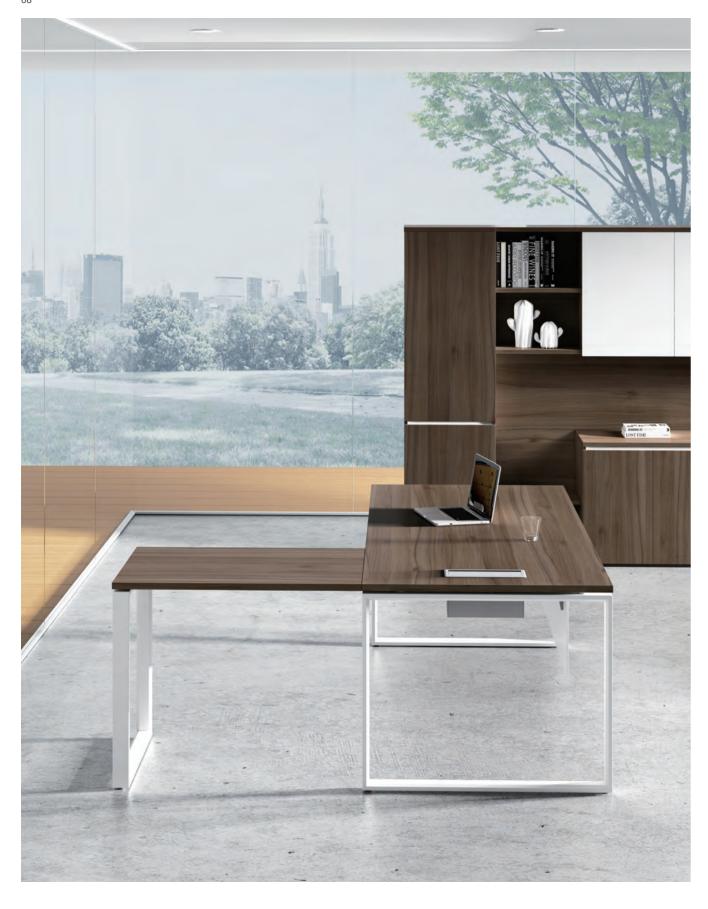

The main and side desk of different heights divide the working area. Semi-open back cabinet, classic yet functional, is a perfect choice to display upscale collections or store personal items. The heightened desktop together with suspension board leaves sufficient space for office equipment. The design of handless sliding door carries minimalism into details. Flip cable box clears away the messiness of wires, making your work more efficient.

Boss's Cabin
SWANKY OFFICE FURNITURE

Work related to finance and administration has higher requirements on storage and privacy, and that's where LINZ excels. L-shaped workstation greatly improves desk surface utilization. Paired with desktop screen, it forms an independent space, blocking disturbance and improving concentration.