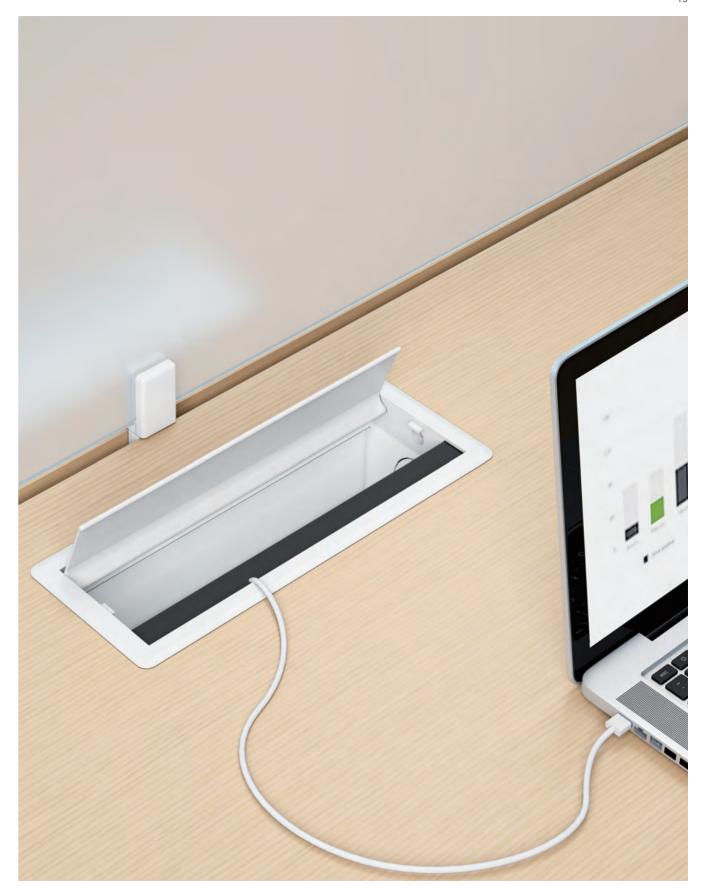

The wire box exclusively designed for LINZ makes desk top clean and neat with its hidden cable routing system. A 20cm gap between strong and weak electric routes ensures no interference in power supply and signal.