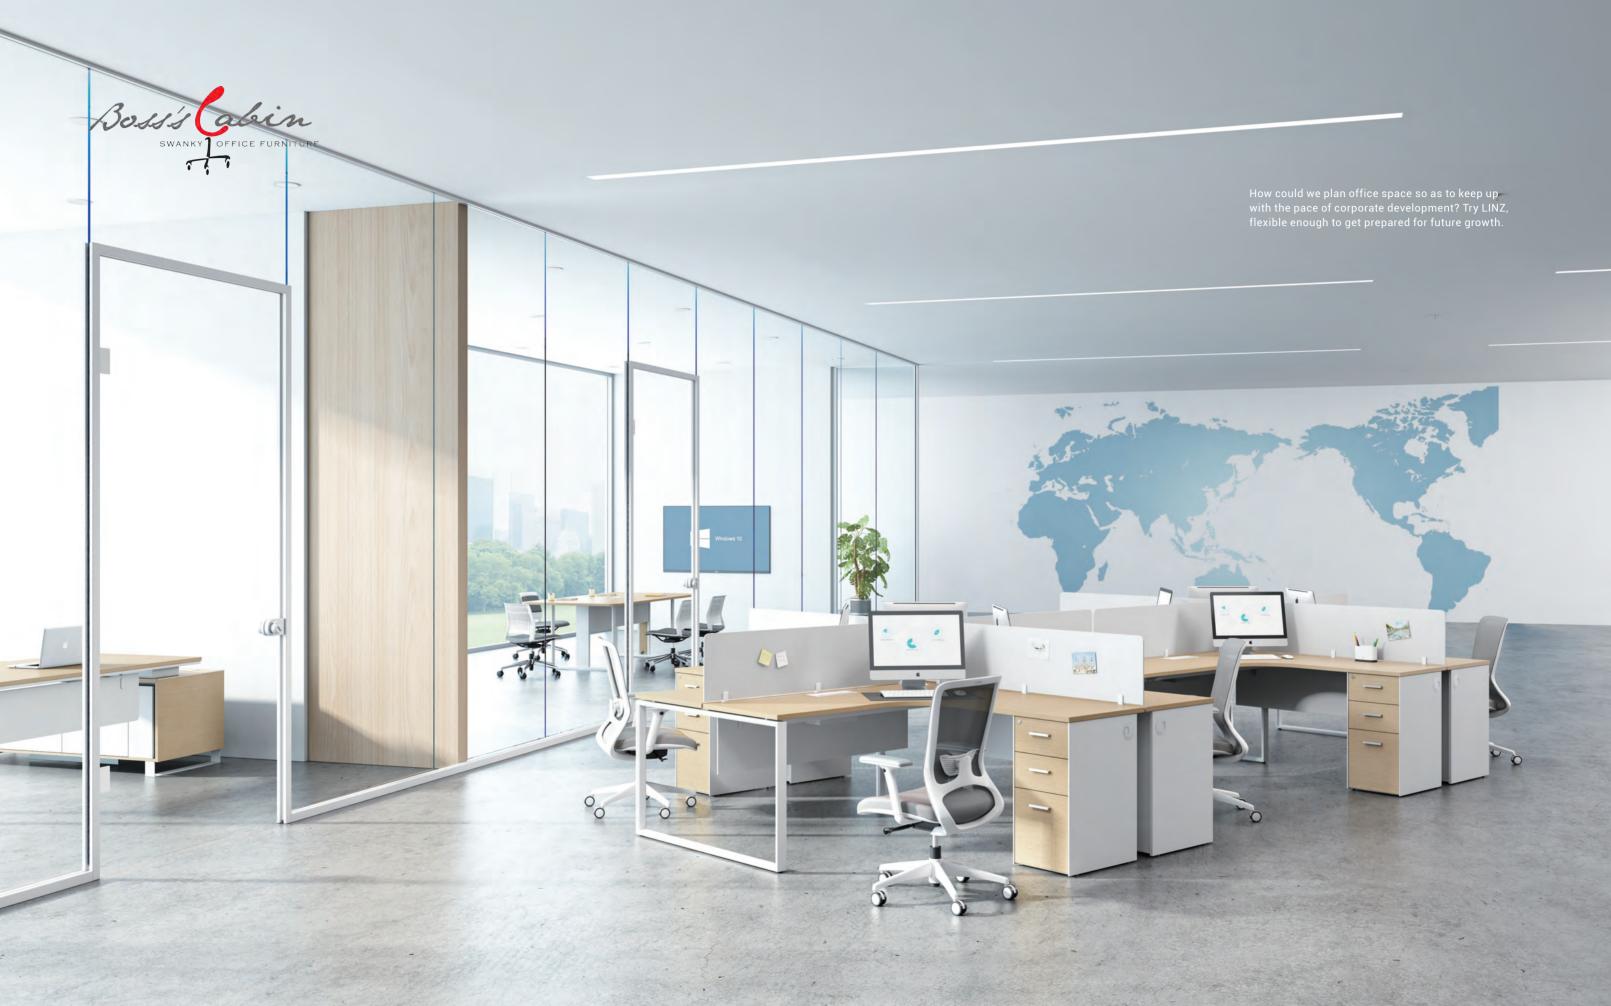

Being transparent and open is a key feature of a modern office, which echoes with the two key indicators of corporate management: openness and inclusiveness.

Classic square understructure, sedate yet majestic, leaving ample space for your legs to move with ease. Side cabinet with large storage capacity is available for choice. You could put all your bags, clothes and books in, making all necessities within reach.

Boss's Cabin
SWANKY OFFICE FURNITURE

Work related to finance and administration has higher requirements on storage and privacy, and that's where LINZ excels. L-shaped workstation greatly improves desk surface utilization. Paired with desktop screen, it forms an independent space, blocking disturbance and improving concentration.

The wire box exclusively designed for LINZ makes desk top clean and neat with its hidden cable routing system. A 20cm gap between strong and weak electric routes ensures no interference in power supply and signal.