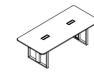

Collaborative meeting space encourages more team members to join in. With a maximum length of 3.6m, LINZ meeting table could accommodate 8-12 people at one time, and one still gets plenty leg room.

Communication or inspiration could happen anywhere, hence the indispensability of small negotiation tables. Concise and flexible, they fit in all kinds of discussions and all sizes of space.

#### Meeting Table

DL71-2.24 W2400\*D1200\* H750

DL72-2 W2800\*D1400\* H750 W3200\*D1400\* H750 W3600\*D1400\* H750

DL71-2.20 W2000\*D1000\*H750

29

DL70-2.10 W1000\*D1000\*H750