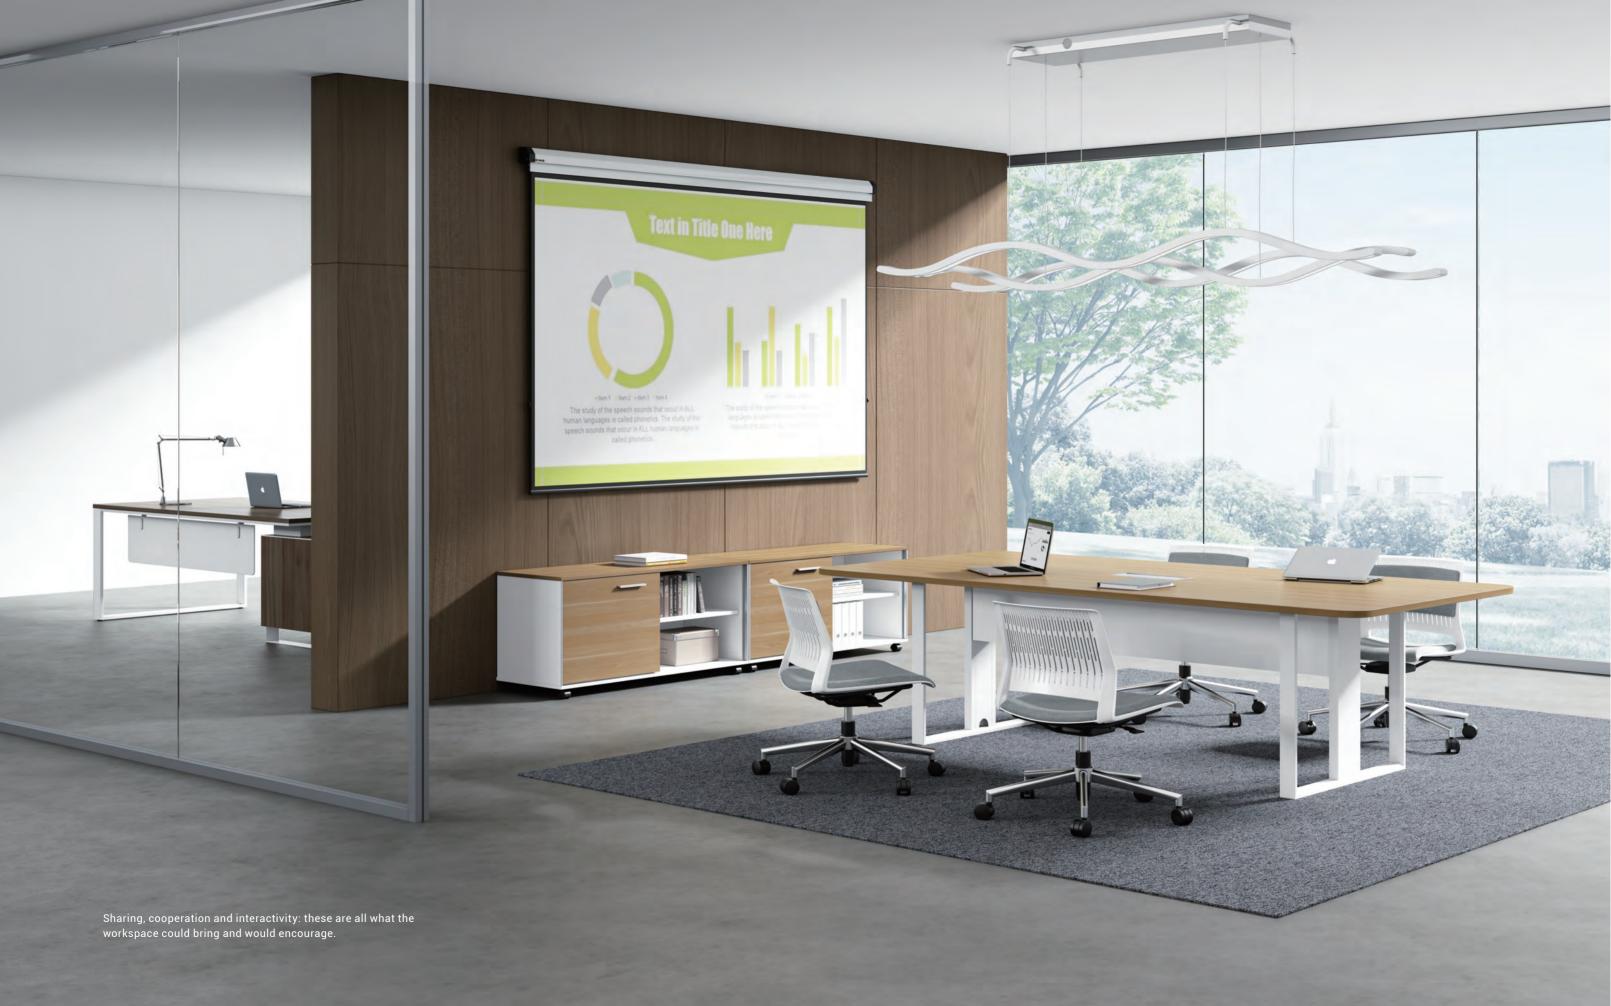

Collaborative meeting space encourages more team members to join in. With a maximum length of 3.6m, LINZ meeting table could accommodate 8-12 people at one time, and one still gets plenty leg room.

Communication or inspiration could happen anywhere, hence the indispensability of small negotiation tables. Concise and flexible, they fit in all kinds of discussions and all sizes of space.