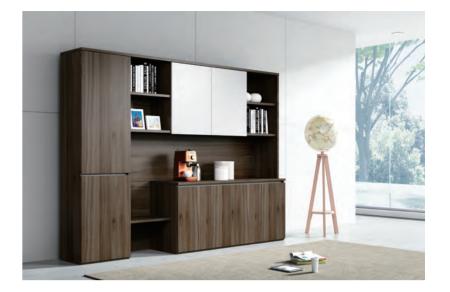

The main and side desk of different heights divide the working area. Semi-open back cabinet, classic yet functional, is a perfect choice to display upscale collections or store personal items. The heightened desktop together with suspension board leaves sufficient space for office equipment. The design of handless sliding door carries minimalism into details. Flip cable box clears away the messiness of wires, making your work more efficient.