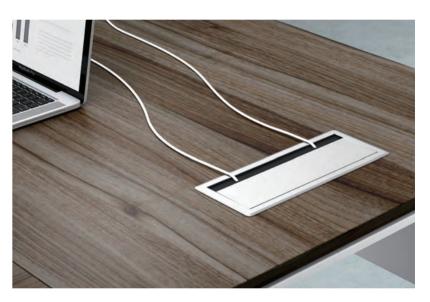

The wire box exclusively designed for LINZ makes desk top clean and neat with its hidden cable routing system. A 20cm gap between strong and weak electric routes ensures no interference in power supply and signal.