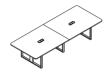

Collaborative meeting space encourages more team members to join in. With a maximum length of 3.6m, LINZ meeting table could accommodate 8-12 people at one time, and one still gets plenty leg room.

Communication or inspiration could happen anywhere, hence the indispensability of small negotiation tables. Concise and flexible, they fit in all kinds of discussions and all sizes of space.

#### Meeting Table

DL71-2.24 W2400\*D1200\* H750

DL72-2 W2800\*D1400\* H750 W3200\*D1400\* H750 W3600\*D1400\* H750

DL71-2.20 W2000\*D1000\*H750

29

DL70-2.10 W1000\*D1000\*H750