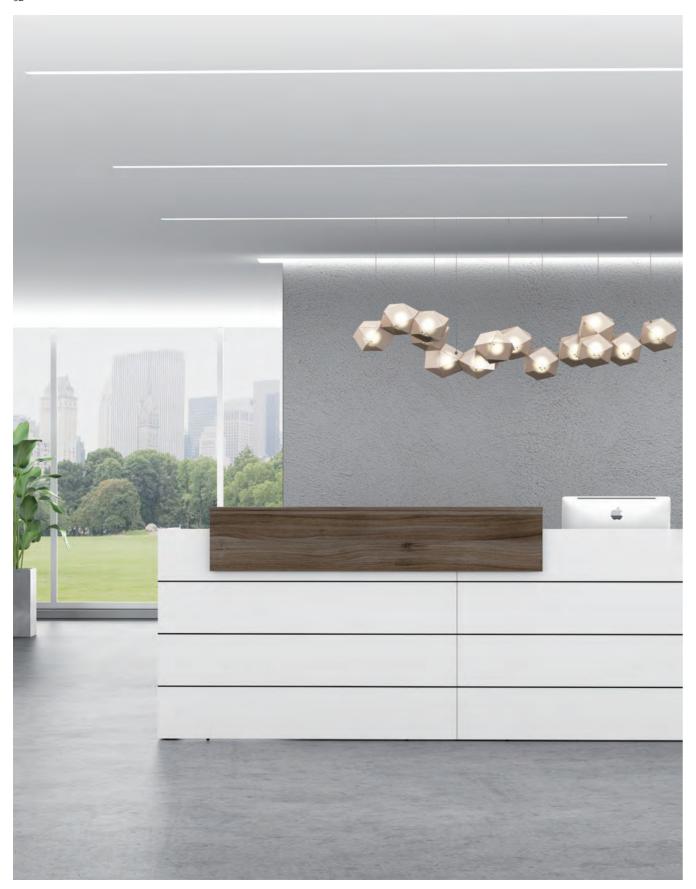

The 2886 mm desk of LINZ perfectly divides reception area and working area. Its minimalist white color mixes with the gentle wood color, creating a visual impact of contrasting colors.

Small things can make a big difference: with hidden divided grids, storage is as easy as pie, be it for books or decorations; with hidden cable routing system, the reception work is always well-organized.