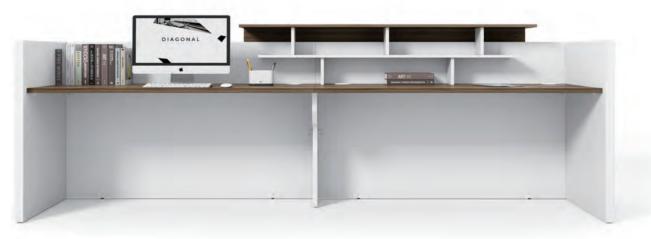

The 2886 mm desk of LINZ perfectly divides reception area and working area. Its minimalist white color mixes with the gentle wood color, creating a visual impact of contrasting colors.

Small things can make a big difference: with hidden divided grids, storage is as easy as pie, be it for books or decorations; with hidden cable routing system, the reception work is always well-organized.

#### Front Desk

DL81(L/R)-2 W886\*D841\* H1126