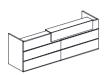

tte coat. The desk adopts 45-degree beveled technique at the bending part and guarantees its stableness with welding and polishing. LINZ always focuses on details.



The wire box exclusively designed for LINZ makes desk top clean and neat with its hidden cable routing system. A 20cm gap between strong and weak electric routes ensures no interference in power supply and signal.









Collaborative meeting space encourages more team members to join in. With a maximum length of 3.6m, LINZ meeting table could accommodate 8-12 people at one time, and one still gets plenty leg room.



Communication or inspiration could happen anywhere, hence the indispensability of small negotiation tables. Concise and flexible, they fit in all kinds of discussions and all sizes of space.

#### Front Desk



DL81(L/R)-2 W886\*D841\* H1126

## **Executive Desk**



DL89(L/R)-2 W2500\*D2060\* H750 W2300\*D2060\* H750



DL88(L/R)-2 W2060\*D1900\* H750 W2260\*D1900\* H750



DL86(L/R)-2 W1600\*D1600\* H750 W1800\*D1600\* H750

## Workstation



DL60-2.CG W1200\*D600\*H750 W1400\*D700\*H750 W1500\*D700\*H750 W1600\*D700\*H750



DL61-2.CG W1200\*D1212\*H750 W1400\*D1412\*H750 W1500\*D1412\*H750 W1600\*D1412\*H750



DL65(L/R)-2.CG W1400\*D1400\*H750 W1500\*D1500\*H750 W1600\*D1600\*H750



DL62-2.CG W1400\*D2812\*H750 W1500\*D3012\*H750 W1600\*D3212\*H750



DL63-2.CG W2812\*D2812\*H750 W3012\*D3012\*H750 W3212\*D3212\*H750



DL60-2.GJ W1200\*D600\*H750 W1400\*D700\*H750 W1500\*D700\*H750 W1600\*D700\*H750



DL61-2.GJ W1200\*D1212\*H750 W1400\*D1412\*H750 W1500\*D1412\*H750 W1600\*D1412\*H750