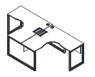

The 2886 mm desk of LINZ perfectly divides reception area and working area. Its minimalist white color mixes with the gentle wood color, creating a visual impact of contrasting colors.

Small things can make a big difference: with hidden divided grids, storage is as easy as pie, be it for books or decorations; with hidden cable routing system, the reception work is always well-organized.

#### Front Desk

DL81(L/R)-2 W886\*D841\* H1126