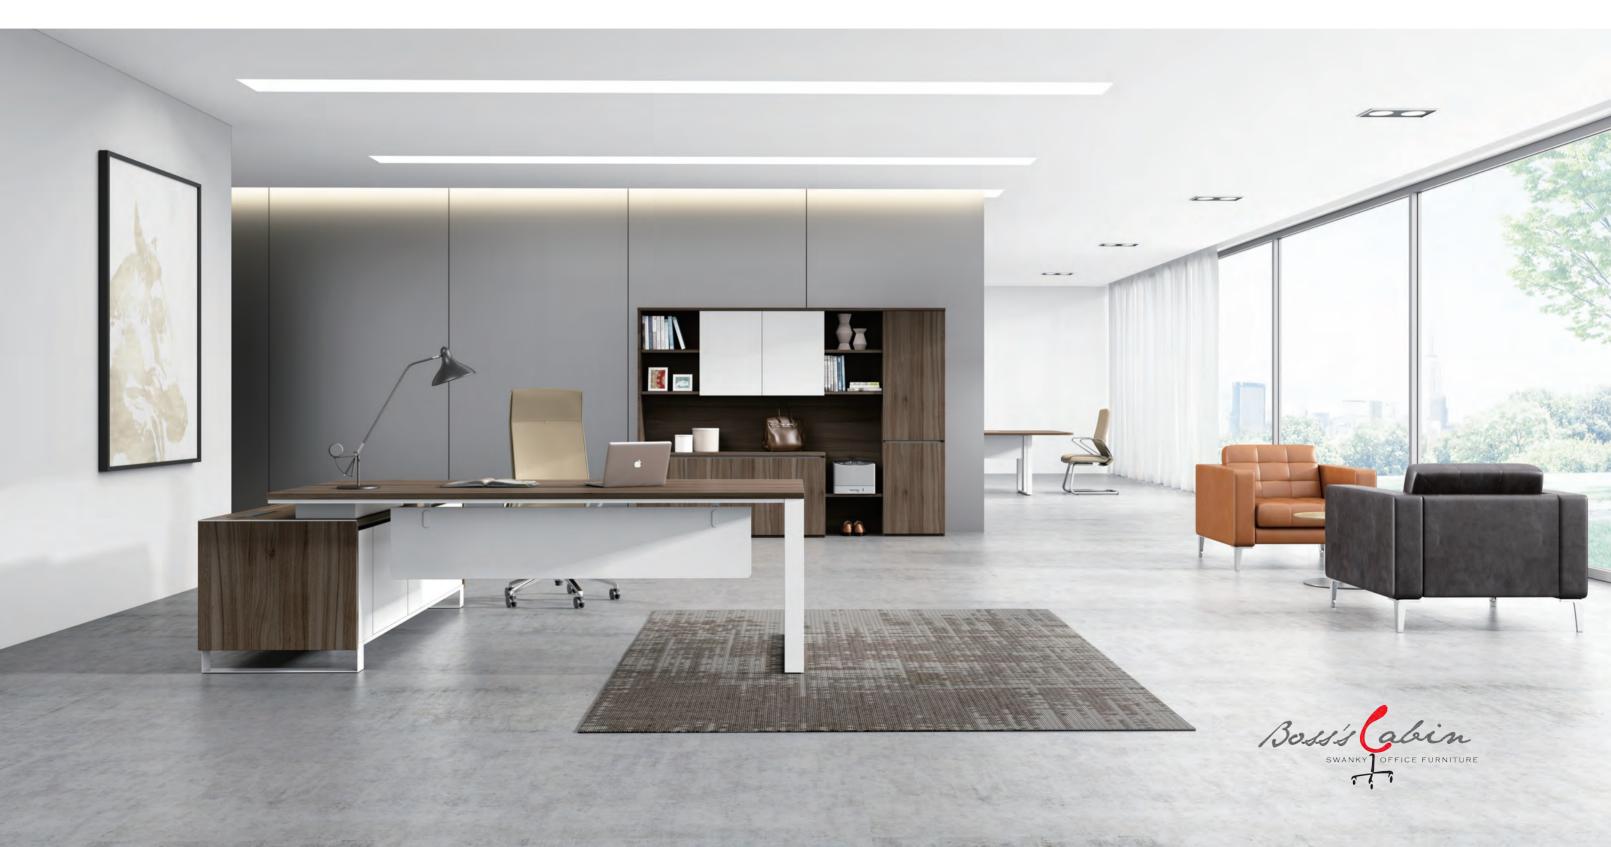

Boss's Cabin
SWANKY OFFICE FURNITURE

Work related to finance and administration has higher requirements on storage and privacy, and that's where LINZ excels. L-shaped workstation greatly improves desk surface utilization. Paired with desktop screen, it forms an independent space, blocking disturbance and improving concentration.

## **Executive Desk**

DL89(L/R)-2 W2500\*D2060\* H750 W2300\*D2060\* H750

DL88(L/R)-2 W2060\*D1900\* H750 W2260\*D1900\* H750

DL86(L/R)-2 W1600\*D1600\* H750 W1800\*D1600\* H750