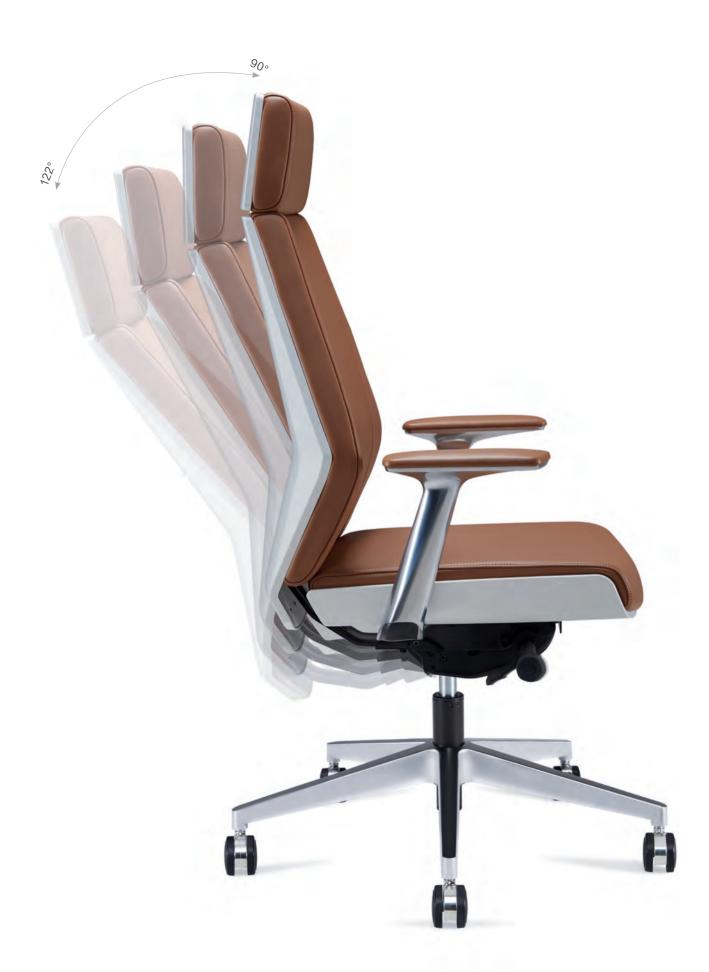

## COUPE

Synchronous tilting

Synchronous tilting follows the reclining inertance of the body and satisfies the working needs of different situations.

Flexible seats are indispensable catalysts for impromptu discussions. Coupe's PU nylon casters feature 360° free rotation and silent movement. The meeting mode can be activated at any time.