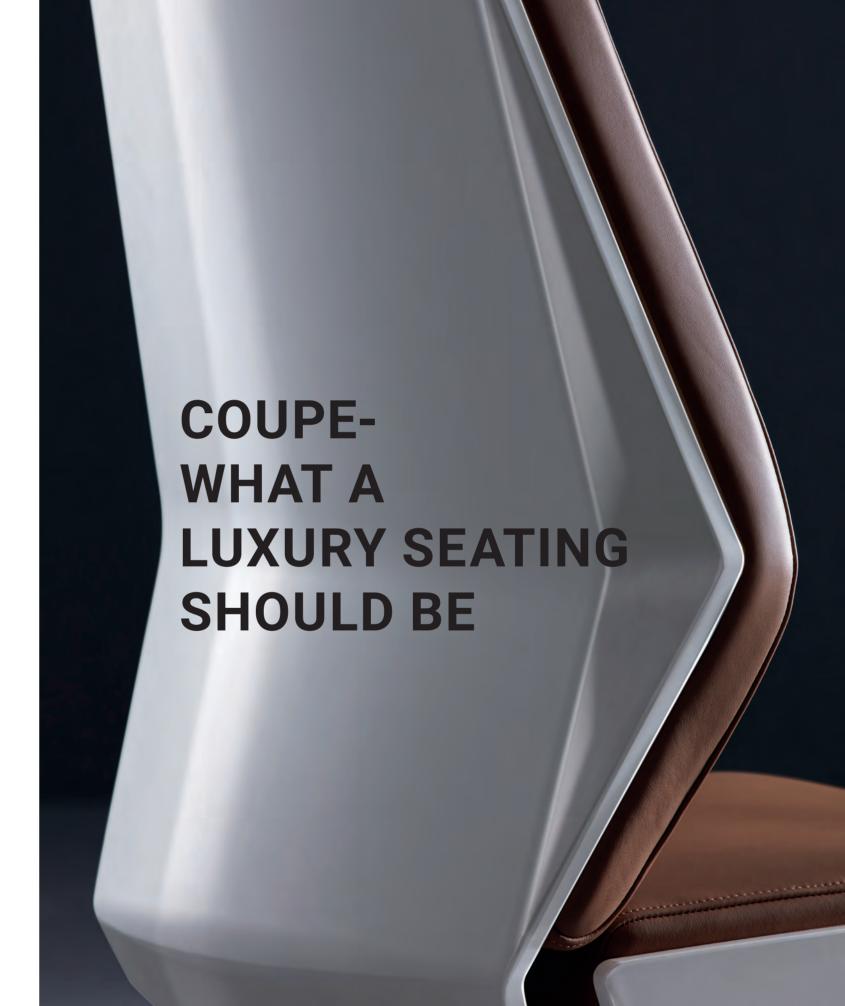

### Like sitting in the coupe

Named after a car with a fixed roof, two doors, two or four seats, and usually a sloping back, Coupe boasts refined precision with a seductive elegance. Diamond-cutting aesthetics, as a refreshing antidote to the conventional monotony, endows coupe with unprecedented elegance and indulges users with maximum sitting comfort. Coupe is ready to offer you a fast and furious seating experience at any time.

# One-piece backrest

Innate elegance

Born to be

differe

High-proff

Seductive at

first sight

\_