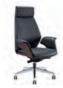

## Coupe Chair

With craftsmanship at heart.

#### Chair

CCP81SR/SC/SQ W760\*D640\*H1210(mm)

CCP61SR/SC/SQ W760\*D640\*H1025(mm)

W760\*D640\*H1210(mm)

W760\*D640\*H1025(mm)

CCP83SR/SQ W740\*D640\*H1210(mm)

W745\*D650\*H1030(mm)