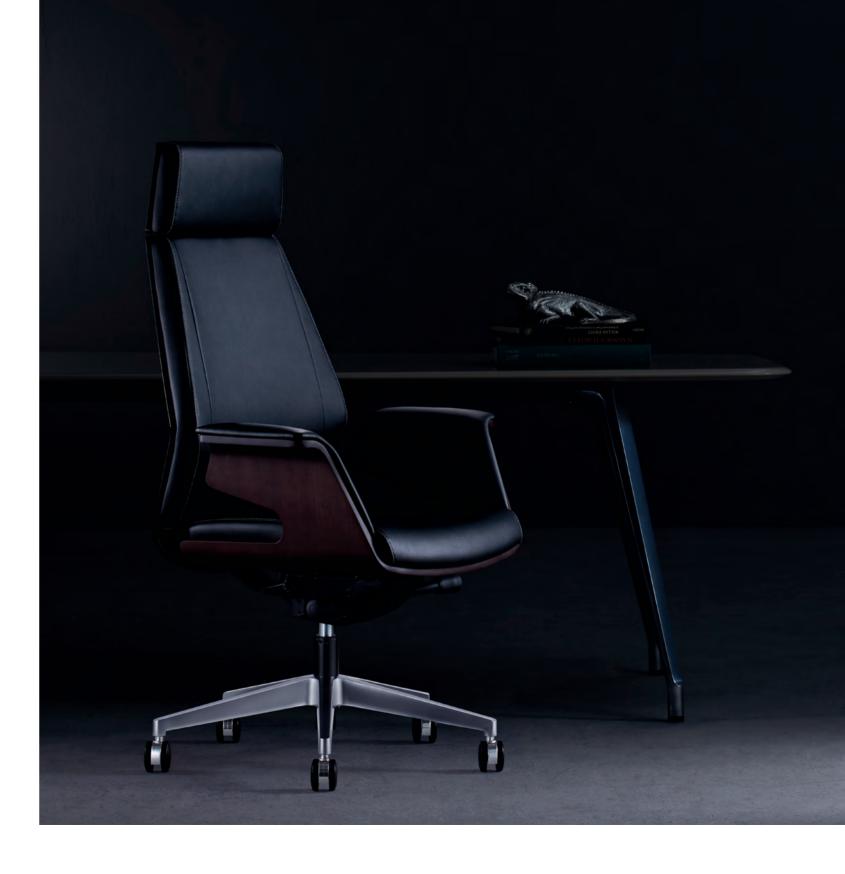

### Like sitting in the coupe

Named after a car with a fixed roof, two doors, two or four seats, and usually a sloping back, Coupe boasts refined precision with a seductive elegance. Diamond-cutting aesthetics, as a refreshing antidote to the conventional monotony, endows coupe with unprecedented elegance and indulges users with maximum sitting comfort. Coupe is ready to offer you a fast and furious seating experience at any time.

## COUPE

Synchronous tilting

Synchronous tilting follows the reclining inertance of the body and satisfies the working needs of different situations.

Flexible seats are indispensable catalysts for impromptu discussions. Coupe's PU nylon casters feature 360° free rotation and silent movement. The meeting mode can be activated at any time.

Adjustable headrest offers solid support for your head and cervical vertebrate, thus helps you to relax yourselves.