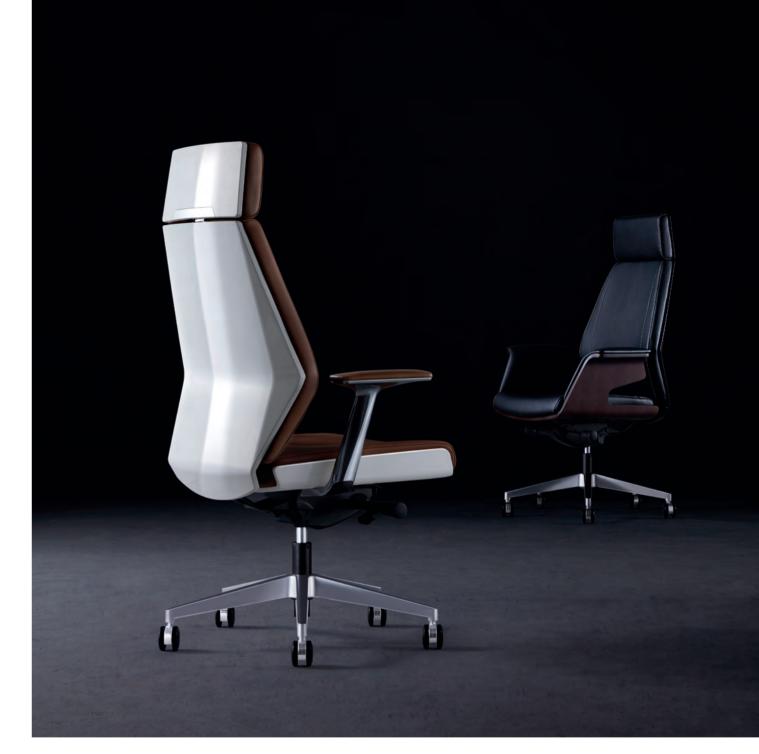

### Like sitting in the coupe

Named after a car with a fixed roof, two doors, two or four seats, and usually a sloping back, Coupe boasts refined precision with a seductive elegance. Diamond-cutting aesthetics, as a refreshing antidote to the conventional monotony, endows coupe with unprecedented elegance and indulges users with maximum sitting comfort. Coupe is ready to offer you a fast and furious seating experience at any time.

Well begun

half don

Spray-free High gloss

Mid back
Flexible
Comfortable

High back
Stylistic
Dignified

Available in both high and mid backs, Coupe allows you to personalize your comfort based on your habits.