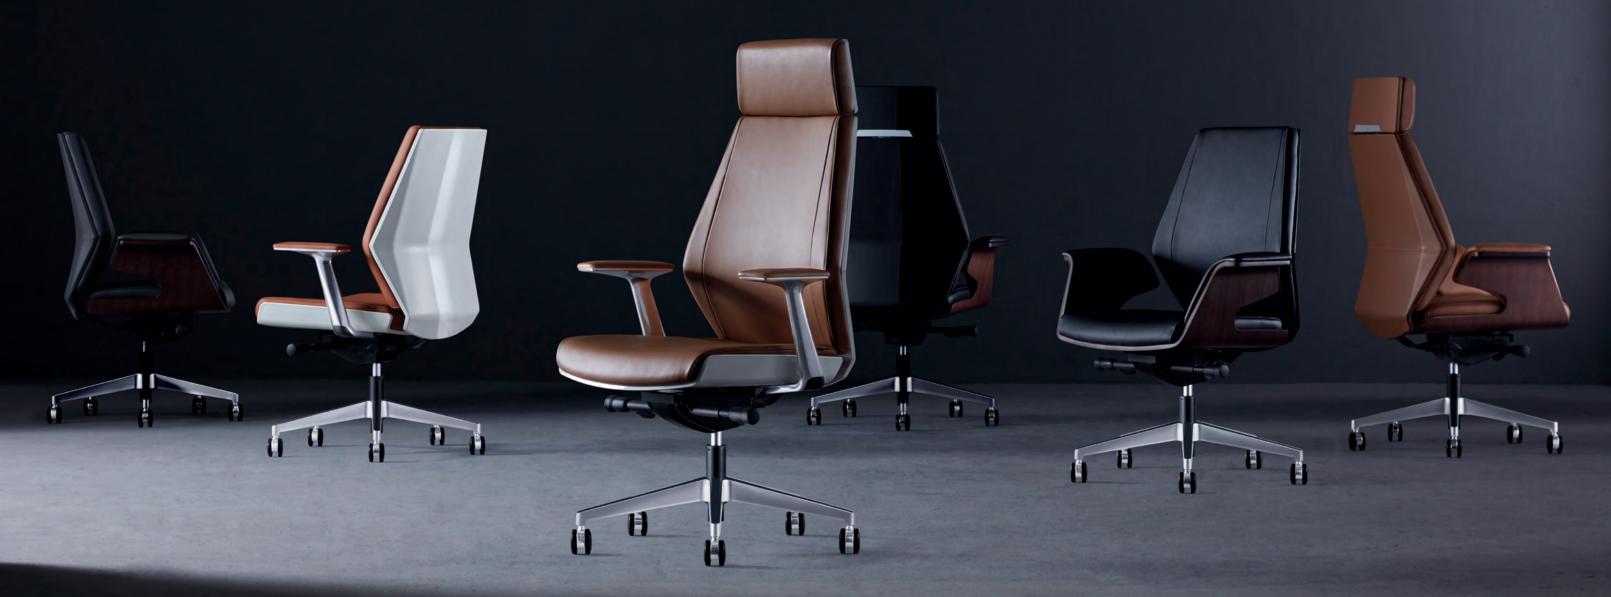

Well begun

half don

Spray-free High gloss

Mid back
Flexible
Comfortable

High back
Stylistic
Dignified

Available in both high and mid backs, Coupe allows you to personalize your comfort based on your habits.