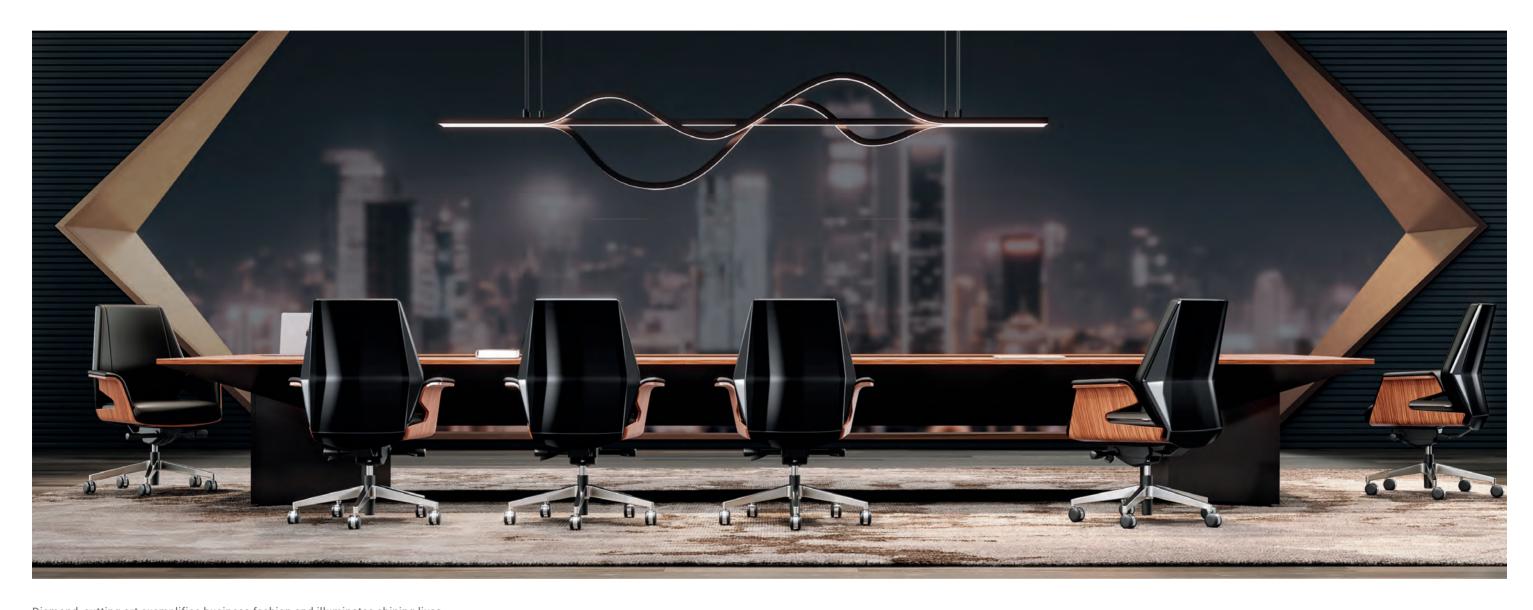

#### A mix of soft and hard

Three-stage foam gives you appropriate support all the way from hip to poples.

11

12 13

Diamond-cutting art exemplifies business fashion and illuminates shining lives.