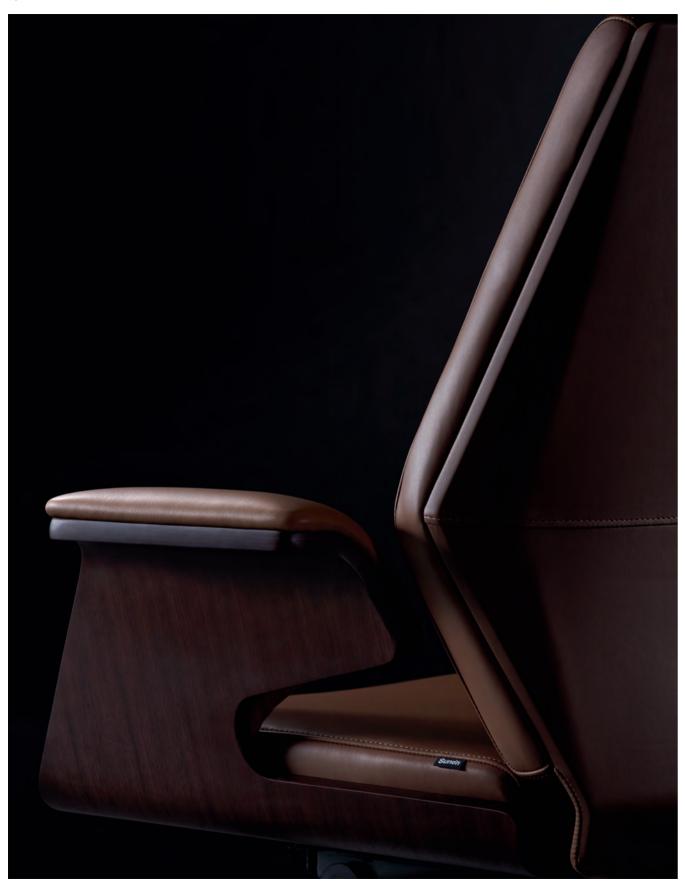

## Precise cutting Exquisite contour Extreme comfort

### Like sitting in the coupe

Named after a car with a fixed roof, two doors, two or four seats, and usually a sloping back, Coupe boasts refined precision with a seductive elegance. Diamond-cutting aesthetics, as a refreshing antidote to the conventional monotony, endows coupe with unprecedented elegance and indulges users with maximum sitting comfort. Coupe is ready to offer you a fast and furious seating experience at any time.

# One-piece backrest

Innate elegance

Born to be

differe

High-proff

Seductive at

first sight

\_

Well begun

half don

Spray-free High gloss

Mid back
Flexible
Comfortable

High back
Stylistic
Dignified

Available in both high and mid backs, Coupe allows you to personalize your comfort based on your habits.