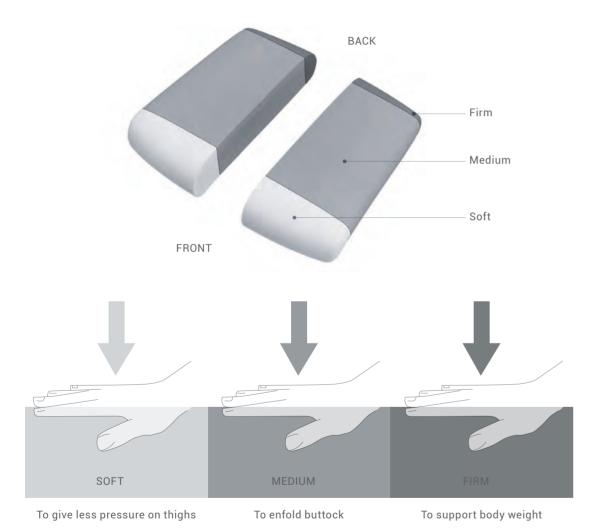

#### A mix of soft and hard

Three-stage foam gives you appropriate support all the way from hip to poples.

11

12 13

Diamond-cutting art exemplifies business fashion and illuminates shining lives.