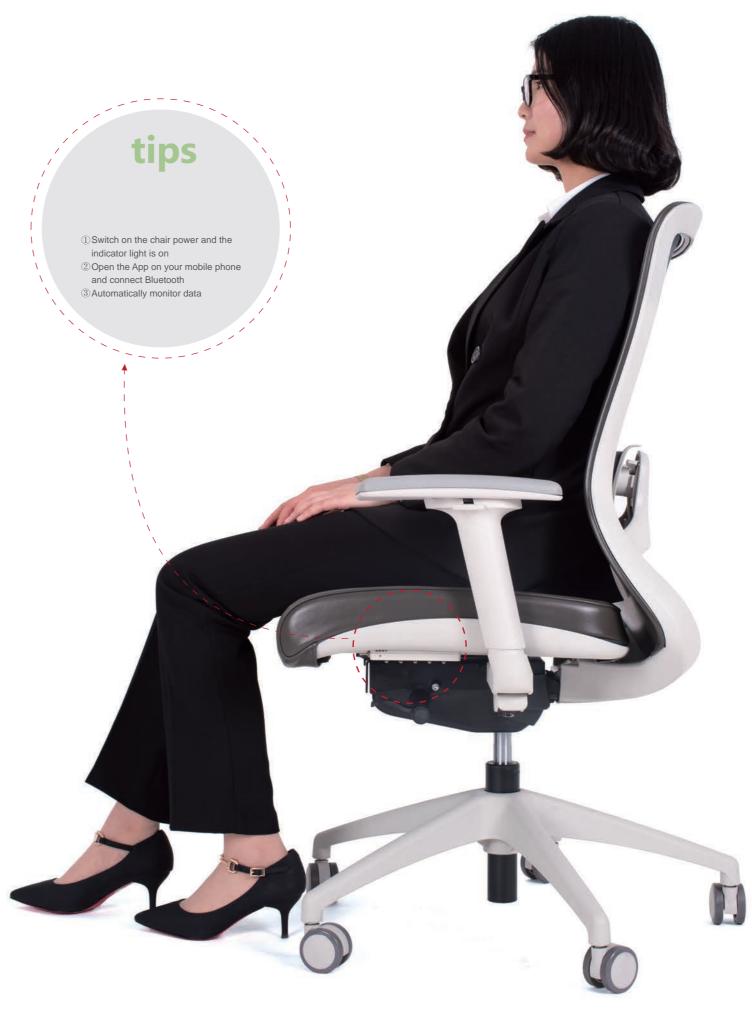

### Smart Monitorin

The cushion is equipped with a smart sensor which is used to monitor users' indexes such as pressure distribution, sitting time, heart rate and respiratory rate, etc. Through the data processing center, users can grasp constantlyvaried body data on a special App.

### Health Managemen

The purpose of data monitoring is to realize health management;

The sitting posture and pressure index monitoring helps users cultivate good habits of sitting, thus benefitting the users both

The sitting time monitoring reminds usersto avoid long-time workingand spare some time tohave a rest;

The respiratory rate and heart rate monitoring helps users realize their health status and take timely measures;