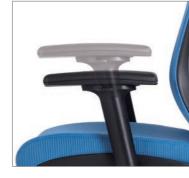

# Lean Backward to Embrace Health

The radian of the lumber

Leaning angle adjustment

The waist cushion adjustment back, forth, up and down

The chair height adjustment

The armrest adjustment up and down

The armrest adjustment right and left

### Nine Adjustments and fullyfitness

Winger integrates both elegance and smartness. The comprehensive flexible adjustment function can adapt to different sitting positions. The graceful and smooth S-shape line enables your body to maintain the most comfortable conditionat all times.