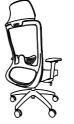

# Lean Backward to Embrace Health

The radian of the lumber

Leaning angle adjustment

The waist cushion adjustment back, forth, up and down

The chair height adjustment

The armrest adjustment up and down

The armrest adjustment right and left

The seat surface sliding adjustment back and forth

The seat cover can be changed

Donati self-load base

### Nine Adjustments and fullyfitness

Winger integrates both elegance and smartness. The comprehensive flexible adjustment function can adapt to different sitting positions. The graceful and smooth S-shape line enables your body to maintain the most comfortable conditionat all times.