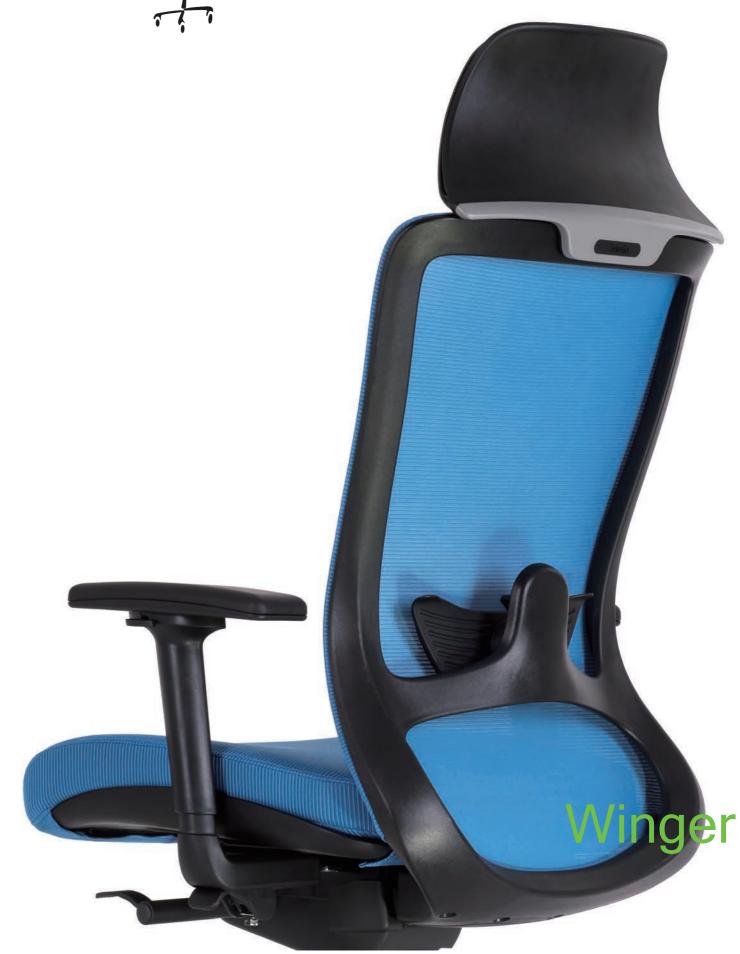

## Winger

### Inborn Elegance and Wisdom

True elegance Make no deliberate pose It'squiet and introverted

True wisdom

Comes from powerful inner side
It's inherent

Winger carrieson both elegance and wisdo

### Elegant Beauty and Comfortable Sit Feeling

The waist holder designed like swan wings.

The lightness, elegance and nobility open the art on the chair back;
The wing-shape waist holder fully fits the lumbarvertebra curves, thus bringing enjoyment.

### Nine Adjustments and fullyfitness

Winger integrates both elegance and smartness. The comprehensive flexible adjustment function can adapt to different sitting positions. The graceful and smooth S-shape line enables your body to maintain the most comfortable conditionat all times.