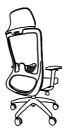

### Elegant Beauty and Comfortable Sit Feeling

The waist holder designed like swan wings.

The lightness, elegance and nobility open the art on the chair back;
The wing-shape waist holder fully fits the lumbarvertebra curves, thus bringing enjoyment.

### Nine Adjustments and fullyfitness

Winger integrates both elegance and smartness. The comprehensive flexible adjustment function can adapt to different sitting positions. The graceful and smooth S-shape line enables your body to maintain the most comfortable conditionat all times.