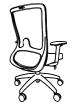

# Lean Backward to Embrace Health

The radian of the lumber

Leaning angle adjustment

The waist cushion adjustment back, forth, up and down

The chair height adjustment

The armrest adjustment up and down

The armrest adjustment right and left

The seat surface sliding adjustment back and forth

The seat cover can be changed

Donati self-load base

### Nine Adjustments and fullyfitness

Winger integrates both elegance and smartness. The comprehensive flexible adjustment function can adapt to different sitting positions. The graceful and smooth S-shape line enables your body to maintain the most comfortable conditionat all times.