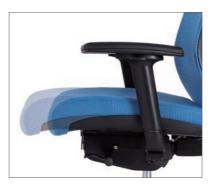

# Lean Backward to Embrace Health

The radian of the lumber

Leaning angle adjustment

The waist cushion adjustment back, forth, up and down

The chair height adjustment

The armrest adjustment up and down

The armrest adjustment right and left

### Nine Adjustments and fullyfitness

Winger integrates both elegance and smartness. The comprehensive flexible adjustment function can adapt to different sitting positions. The graceful and smooth S-shape line enables your body to maintain the most comfortable conditionat all times.