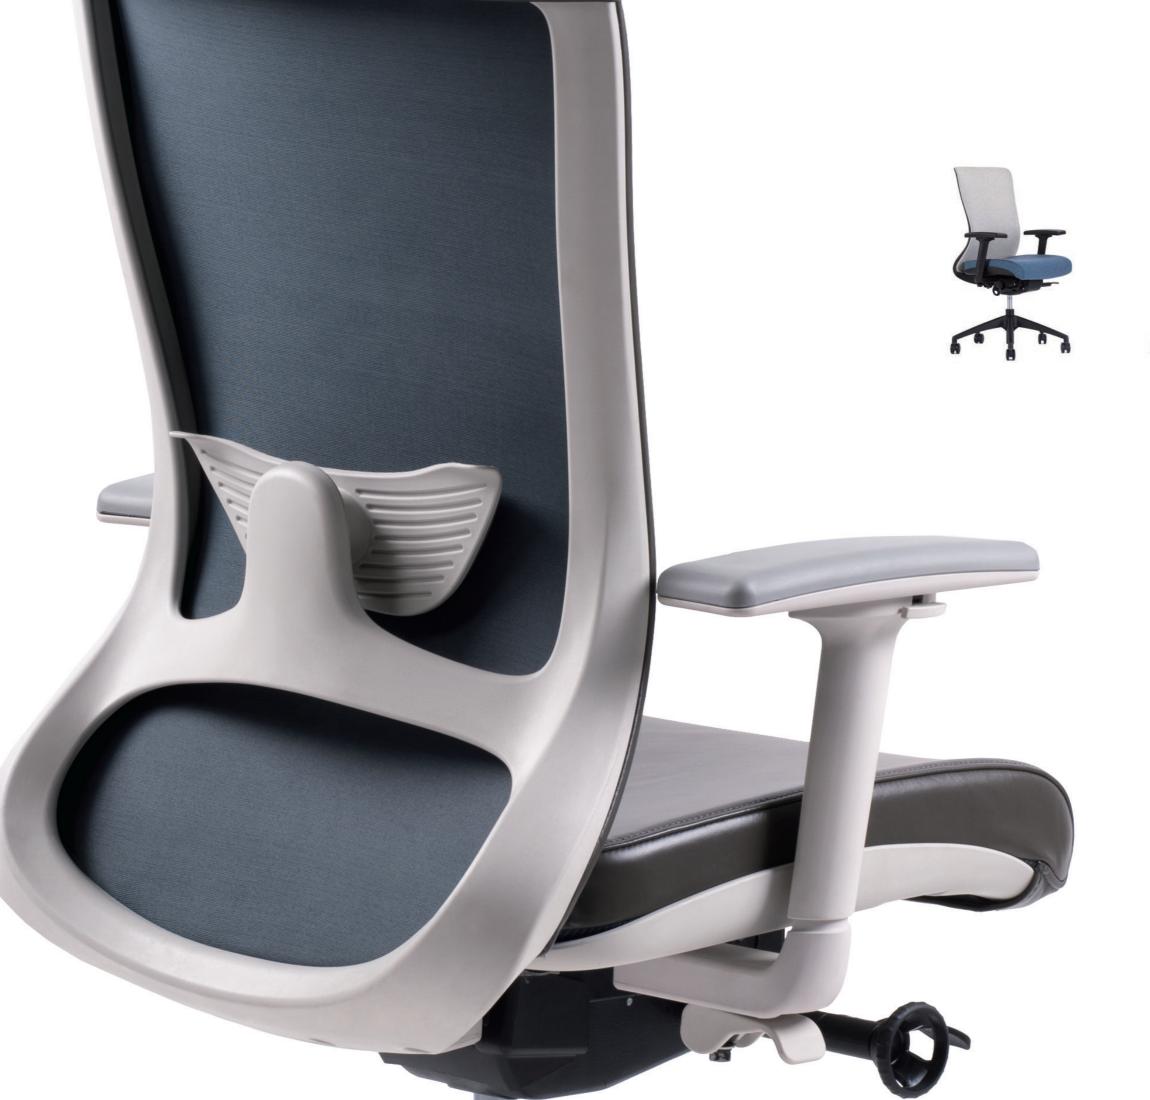

### Elegant Beauty and Comfortable Sit Feeling

The waist holder designed like swan wings.

The lightness, elegance and nobility open the art on the chair back;
The wing-shape waist holder fully fits the lumbarvertebra curves, thus bringing enjoyment.

# Lean Backward to Embrace Health

The radian of the lumber

Leaning angle adjustment

The waist cushion adjustment back, forth, up and down

The chair height adjustment

The armrest adjustment up and down

The armrest adjustment right and left

The seat surface sliding adjustment back and forth

The seat cover can be changed

Donati self-load base

### Nine Adjustments and fullyfitness

Winger integrates both elegance and smartness. The comprehensive flexible adjustment function can adapt to different sitting positions. The graceful and smooth S-shape line enables your body to maintain the most comfortable conditionat all times.