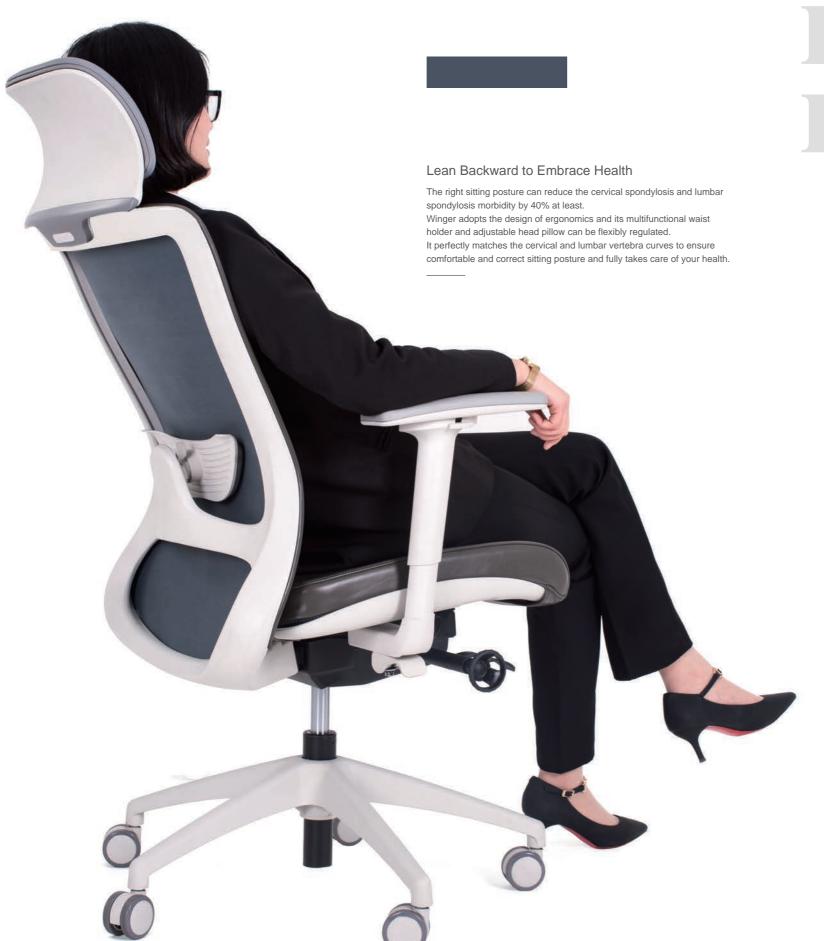

# Lean Backward to Embrace Health

The radian of the lumber

Leaning angle adjustment

The waist cushion adjustment back, forth, up and down

The chair height adjustment

The armrest adjustment up and down

The armrest adjustment right and left

### Nine Adjustments and fullyfitness

Winger integrates both elegance and smartness. The comprehensive flexible adjustment function can adapt to different sitting positions. The graceful and smooth S-shape line enables your body to maintain the most comfortable conditionat all times.