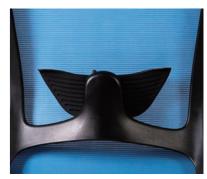

### Elegant Beauty and Comfortable Sit Feeling

The waist holder designed like swan wings.

The lightness, elegance and nobility open the art on the chair back;
The wing-shape waist holder fully fits the lumbarvertebra curves, thus bringing enjoyment.