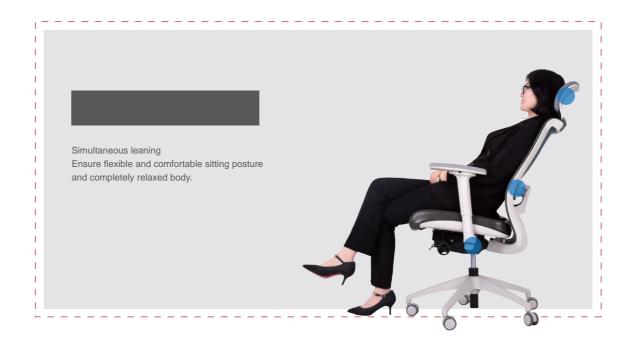

# Lean Backward to Embrace Health

The radian of the lumber

Leaning angle adjustment

The waist cushion adjustment back, forth, up and down

The chair height adjustment

The armrest adjustment up and down

The armrest adjustment right and left

### Nine Adjustments and fullyfitness

Winger integrates both elegance and smartness. The comprehensive flexible adjustment function can adapt to different sitting positions. The graceful and smooth S-shape line enables your body to maintain the most comfortable conditionat all times.