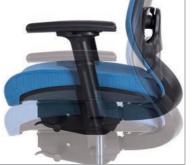

# Lean Backward to Embrace Health

The radian of the lumber

Leaning angle adjustment

The waist cushion adjustment back, forth, up and down

The chair height adjustment

The armrest adjustment up and down

The armrest adjustment right and left

### Nine Adjustments and fullyfitness

Winger integrates both elegance and smartness. The comprehensive flexible adjustment function can adapt to different sitting positions. The graceful and smooth S-shape line enables your body to maintain the most comfortable conditionat all times.