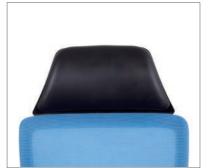

### Elegant Beauty and Comfortable Sit Feeling

The waist holder designed like swan wings.

The lightness, elegance and nobility open the art on the chair back;
The wing-shape waist holder fully fits the lumbarvertebra curves, thus bringing enjoyment.