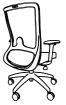

### Elegant Beauty and Comfortable Sit Feeling

The waist holder designed like swan wings.

The lightness, elegance and nobility open the art on the chair back;
The wing-shape waist holder fully fits the lumbarvertebra curves, thus bringing enjoyment.

### Nine Adjustments and fullyfitness

Winger integrates both elegance and smartness. The comprehensive flexible adjustment function can adapt to different sitting positions. The graceful and smooth S-shape line enables your body to maintain the most comfortable conditionat all times.