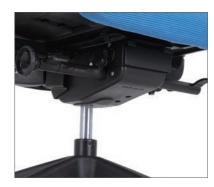

### Smart Monitorin

The cushion is equipped with a smart sensor which is used to monitor users' indexes such as pressure distribution, sitting time, heart rate and respiratory rate, etc. Through the data processing center, users can grasp constantlyvaried body data on a special App.