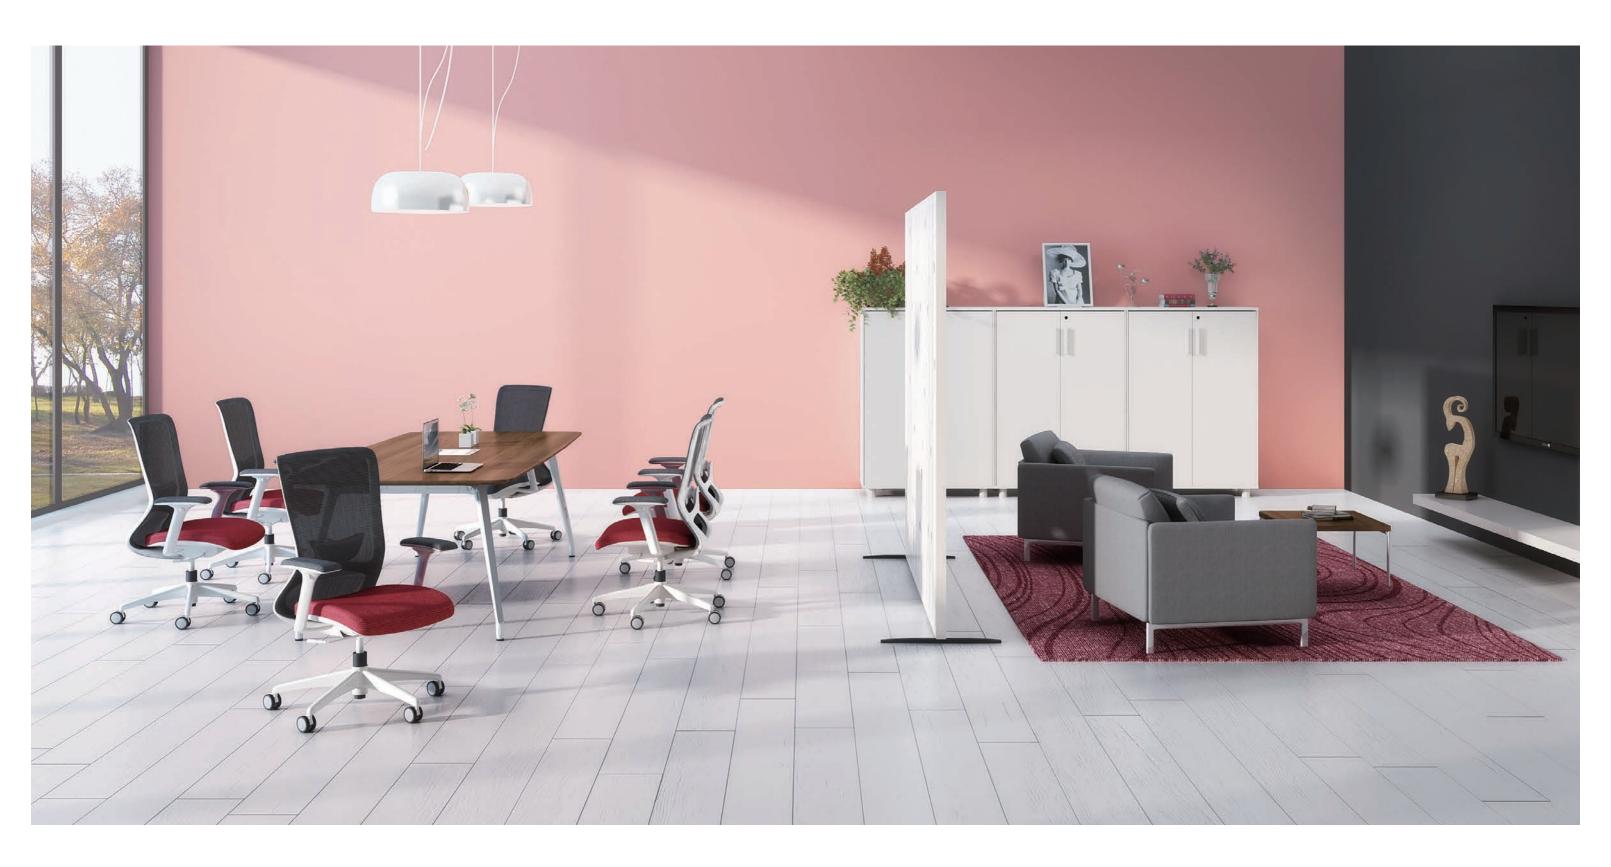

### Inborn Elegance and Wisdom

True elegance Make no deliberate pose It'squiet and introverted

True wisdom

Comes from powerful inner side
It's inherent

Winger carrieson both elegance and wisdo

### Elegant Beauty and Comfortable Sit Feeling

The waist holder designed like swan wings.

The lightness, elegance and nobility open the art on the chair back;
The wing-shape waist holder fully fits the lumbarvertebra curves, thus bringing enjoyment.

### Nine Adjustments and fullyfitness

Winger integrates both elegance and smartness. The comprehensive flexible adjustment function can adapt to different sitting positions. The graceful and smooth S-shape line enables your body to maintain the most comfortable conditionat all times.