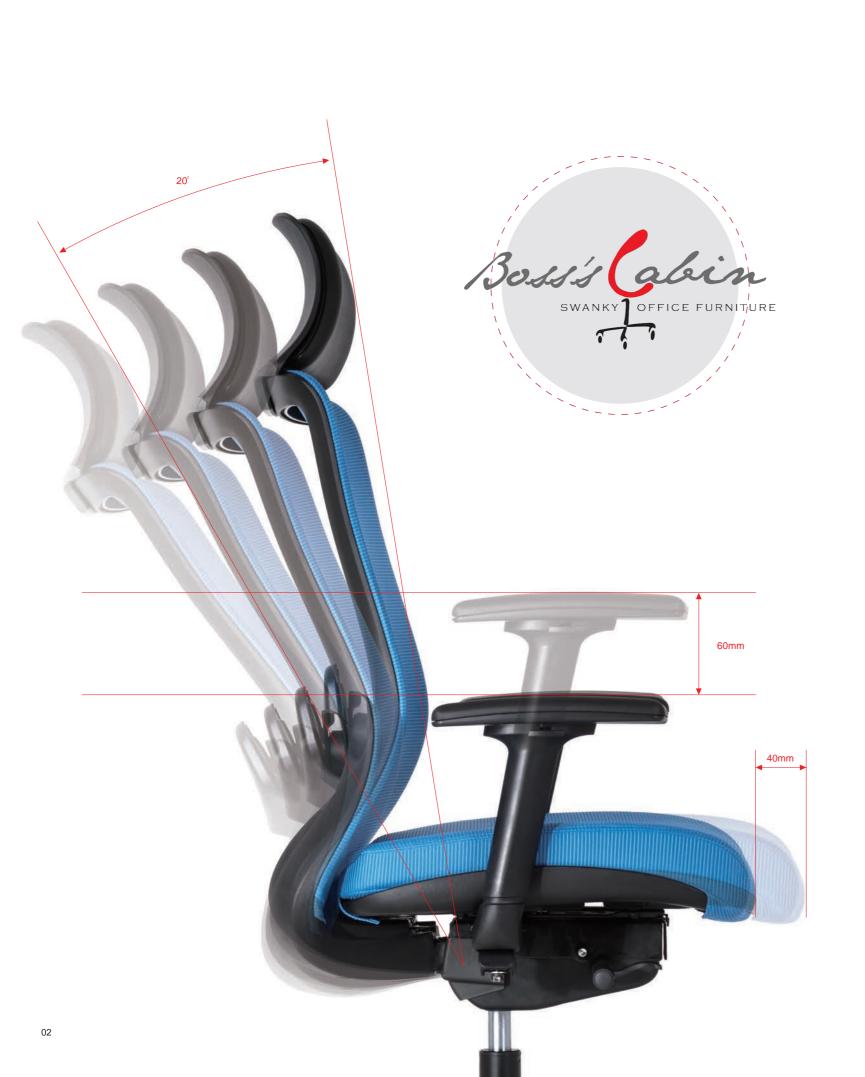

# Lean Backward to Embrace Health

The radian of the lumber

Leaning angle adjustment

The waist cushion adjustment back, forth, up and down

The chair height adjustment

The armrest adjustment up and down

The armrest adjustment right and left

### Nine Adjustments and fullyfitness

Winger integrates both elegance and smartness. The comprehensive flexible adjustment function can adapt to different sitting positions. The graceful and smooth S-shape line enables your body to maintain the most comfortable conditionat all times.