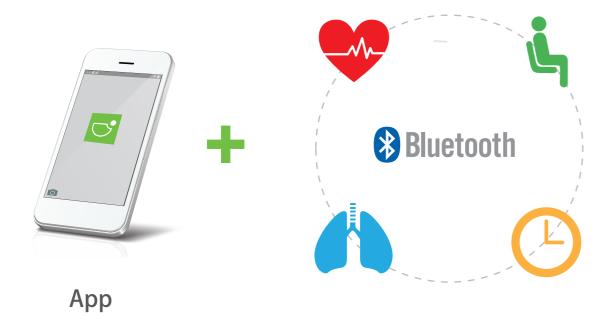

### Smart Monitorin

The cushion is equipped with a smart sensor which is used to monitor users' indexes such as pressure distribution, sitting time, heart rate and respiratory rate, etc. Through the data processing center, users can grasp constantlyvaried body data on a special App.

### Health Managemen

The purpose of data monitoring is to realize health management;

The sitting posture and pressure index monitoring helps users cultivate good habits of sitting, thus benefitting the users both

The sitting time monitoring reminds usersto avoid long-time workingand spare some time tohave a rest;

The respiratory rate and heart rate monitoring helps users realize their health status and take timely measures;