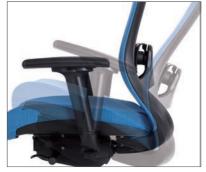

# Lean Backward to Embrace Health

The radian of the lumber

Leaning angle adjustment

The waist cushion adjustment back, forth, up and down

The chair height adjustment

The armrest adjustment up and down

The armrest adjustment right and left

### Nine Adjustments and fullyfitness

Winger integrates both elegance and smartness. The comprehensive flexible adjustment function can adapt to different sitting positions. The graceful and smooth S-shape line enables your body to maintain the most comfortable conditionat all times.