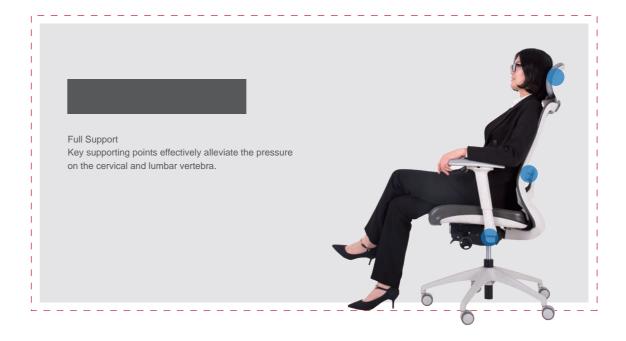

# Lean Backward to Embrace Health

The radian of the lumber

Leaning angle adjustment

The waist cushion adjustment back, forth, up and down

The chair height adjustment

The armrest adjustment up and down

The armrest adjustment right and left

### Nine Adjustments and fullyfitness

Winger integrates both elegance and smartness. The comprehensive flexible adjustment function can adapt to different sitting positions. The graceful and smooth S-shape line enables your body to maintain the most comfortable conditionat all times.