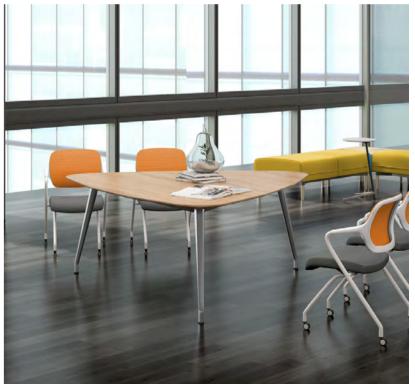

## **MEETING TABLE**

Wide Inside and Narrow Outside Design Shows Harmony

The paddle is the embodiment of unity and strength.

Varna line-shape meeting desk goes beyond the traditional meeting form. Few strokes outline the paddle shape of being wide on the inside and narrow on the outside, thus ensuring that every participant has the best view and makes concerted efforts to embrace more challenges.

Different shapes of tables, satisfies different meeting and negotiation demands.

Boss's Calin SWANKY OFFICE FURNITURE