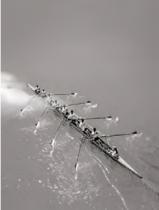

## **MEETING TABLE**

Wide Inside and Narrow Outside Design Shows Harmony

The paddle is the embodiment of unity and strength.

Varna line-shape meeting desk goes beyond the traditional meeting form. Few strokes outline the paddle shape of being wide on the inside and narrow on the outside, thus ensuring that every participant has the best view and makes concerted efforts to embrace more challenges.