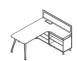

## **WORK STATION**

Greater Desk Surface and Work with Composure

Ordinary staff desks are usually pale with only computer and keyboard. How to meet with the office demand of the new era?

I- Varna staff desk series extends the desk depth to 730mm. The surface is larger with a greater storage capacity. Computer work and writing work can be underway at the same time, making the office time more flexible and more relaxing.

The new L-shape combination of supervisor desk and staff desks is totally tailored to the office needs of small teams or project teams. The combined working group model enables the supervisor to effectively fit in the team and enhance efficiency;

The supervisor desk can be installed separately, thus being more suitable for overall view and independent thinking, and making office hours relatively private.

The linear-shape combination of the multiple-staff desks and single staff desk can effectively make full use of limited office space, thus accommodating a larger team with the least investment and making the office space more neat and orderly.