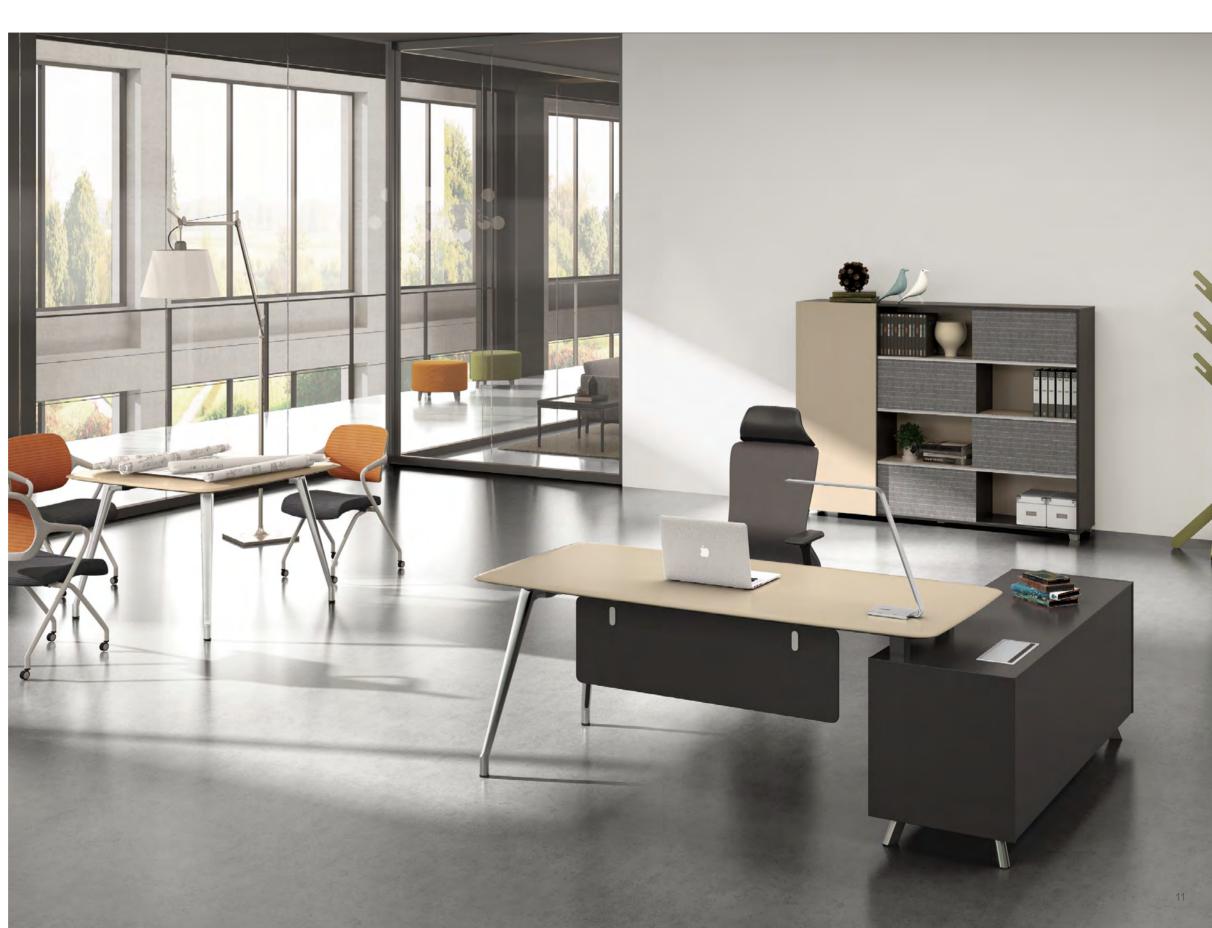

# **EXECUTIVE DESK**

Classic Design and Space & Time Concept

With soft lines, compact design and mild lacquer texture, Varnadesk surface is the classic representation of high-end watchesand endowed with the long-lasting time and space concept.

The arc design fully expresses beauty and meanwhile showshumanity. It has a mild texture yet full of tensile forces, thushelping senior executives combine both softness and hardnessand have everything under control.

### Storage Display and Dynamic Space

The sufficient display space allows years of honors and achievements to be fully revealed with an unprecedented gesture. The back cabinets of the Varna executive desk incorporate open cabinet, sliding door cabinet and opening door cabinet, creating dynamic display and storage space fun. The embedded side cabinet with micro-transparent glass materials delivery the new posture and propositions of the office with a more modern and open design.

Varna deeply integrates art and practicability and works out more human-oriented desks. The side cabinets deftly include opening door cabinets, drawer cabinet and mainframe cabinet, which can satisfy varied private storage demands. It's just a turn-back to switch between private space and office space.