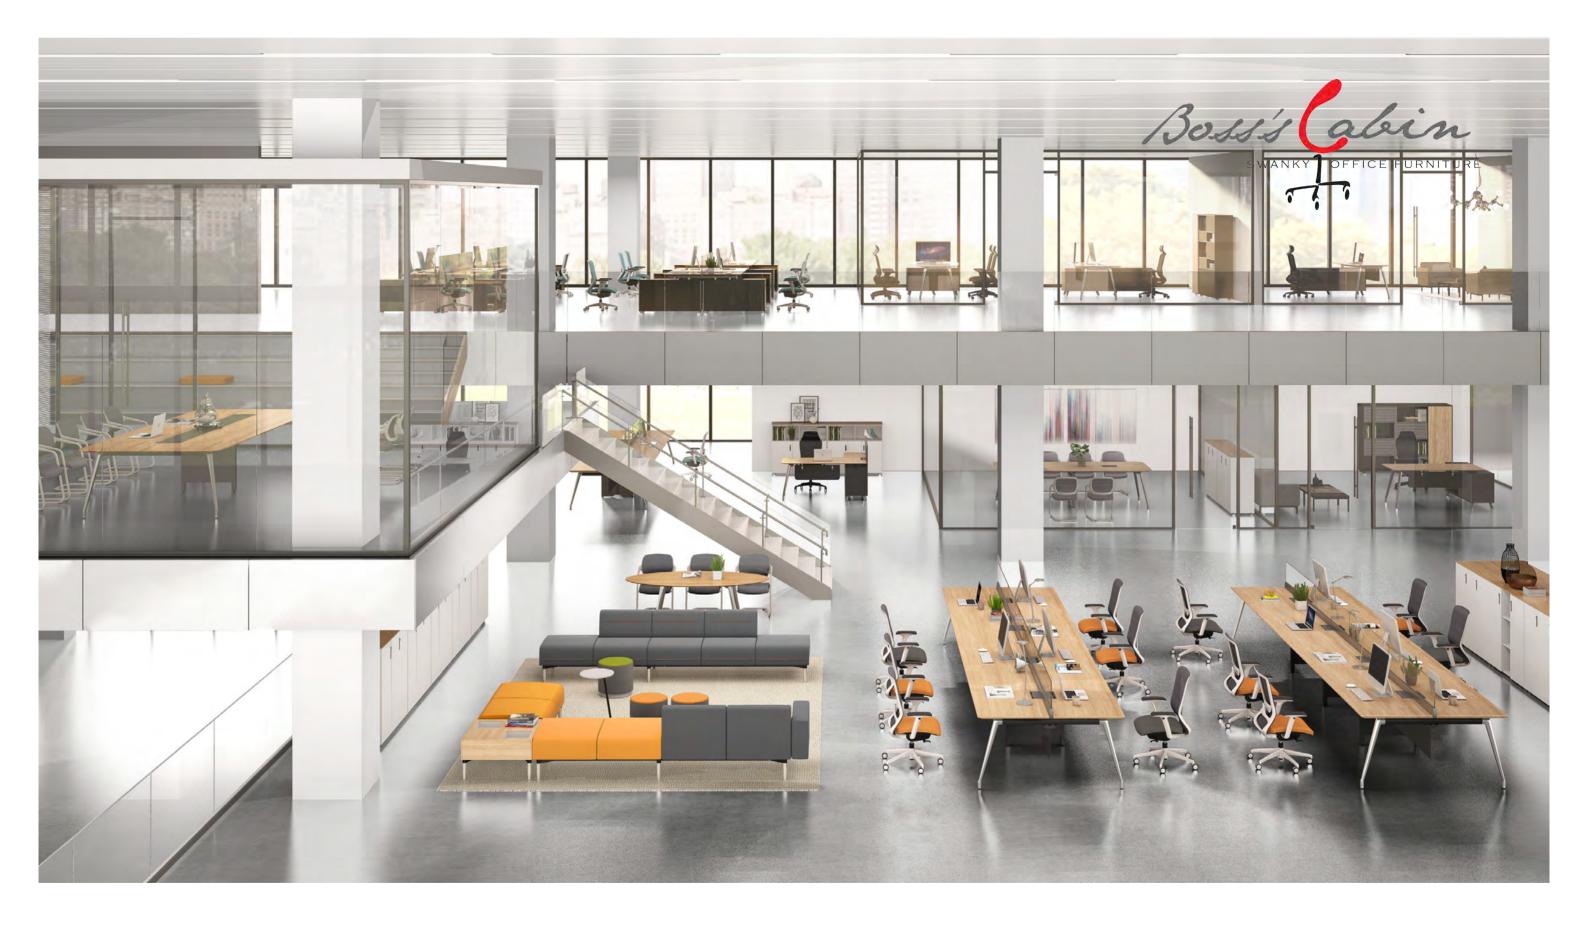

## **WORK STATION**

Greater Desk Surface and Work with Composure

Ordinary staff desks are usually pale with only computer and keyboard. How to meet with the office demand of the new era?

I- Varna staff desk series extends the desk depth to 730mm. The surface is larger with a greater storage capacity. Computer work and writing work can be underway at the same time, making the office time more flexible and more relaxing.

The new L-shape combination of supervisor desk and staff desks is totally tailored to the office needs of small teams or project teams. The combined working group model enables the supervisor to effectively fit in the team and enhance efficiency;

The supervisor desk can be installed separately, thus being more suitable for overall view and independent thinking, and making office hours relatively private.

The linear-shape combination of the multiple-staff desks and single staff desk can effectively make full use of limited office space, thus accommodating a larger team with the least investment and making the office space more neat and orderly.

## **MEETING TABLE**

Wide Inside and Narrow Outside Design Shows Harmony

The paddle is the embodiment of unity and strength.

Varna line-shape meeting desk goes beyond the traditional meeting form. Few strokes outline the paddle shape of being wide on the inside and narrow on the outside, thus ensuring that every participant has the best view and makes concerted efforts to embrace more challenges.

Different shapes of tables, satisfies different meeting and negotiation demands.

Boss's Calin SWANKY OFFICE FURNITURE