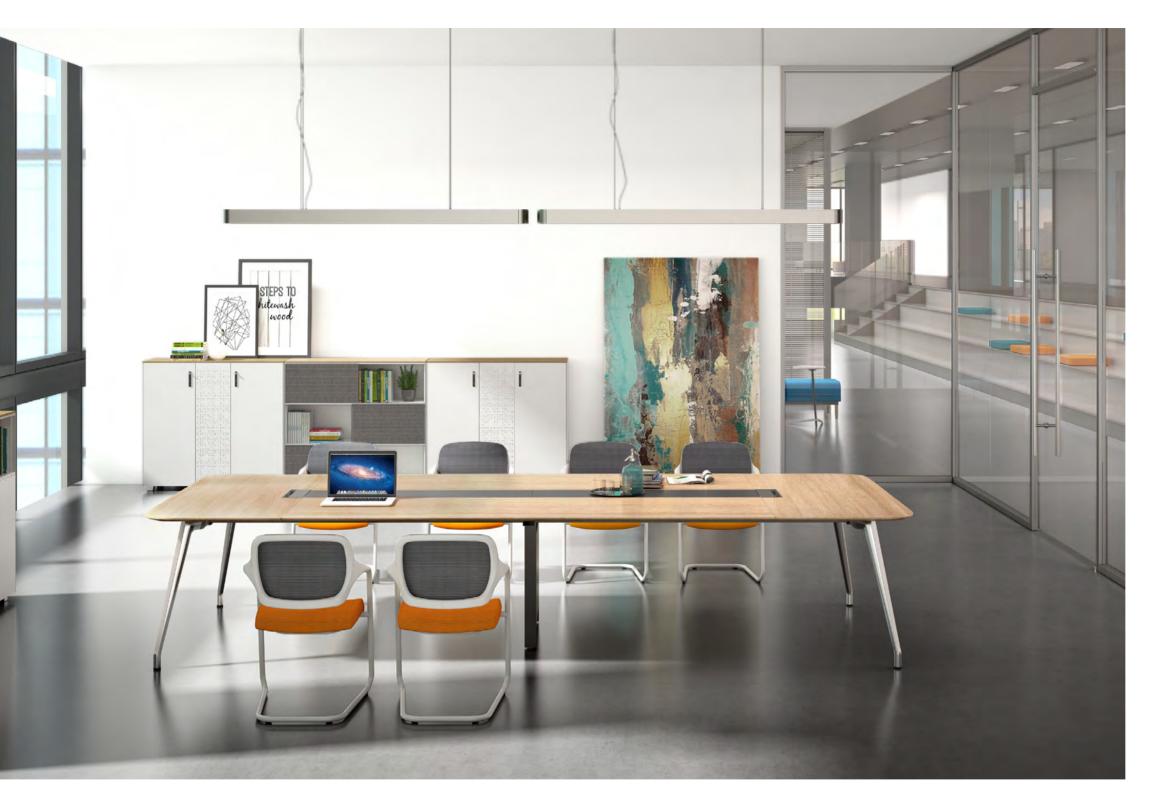

## **MEETING TABLE**

Wide Inside and Narrow Outside Design Shows Harmony

The paddle is the embodiment of unity and strength.

Varna line-shape meeting desk goes beyond the traditional meeting form. Few strokes outline the paddle shape of being wide on the inside and narrow on the outside, thus ensuring that every participant has the best view and makes concerted efforts to embrace more challenges.

Different shapes of tables, satisfies different meeting and negotiation demands.

Boss's Calin SWANKY OFFICE FURNITURE