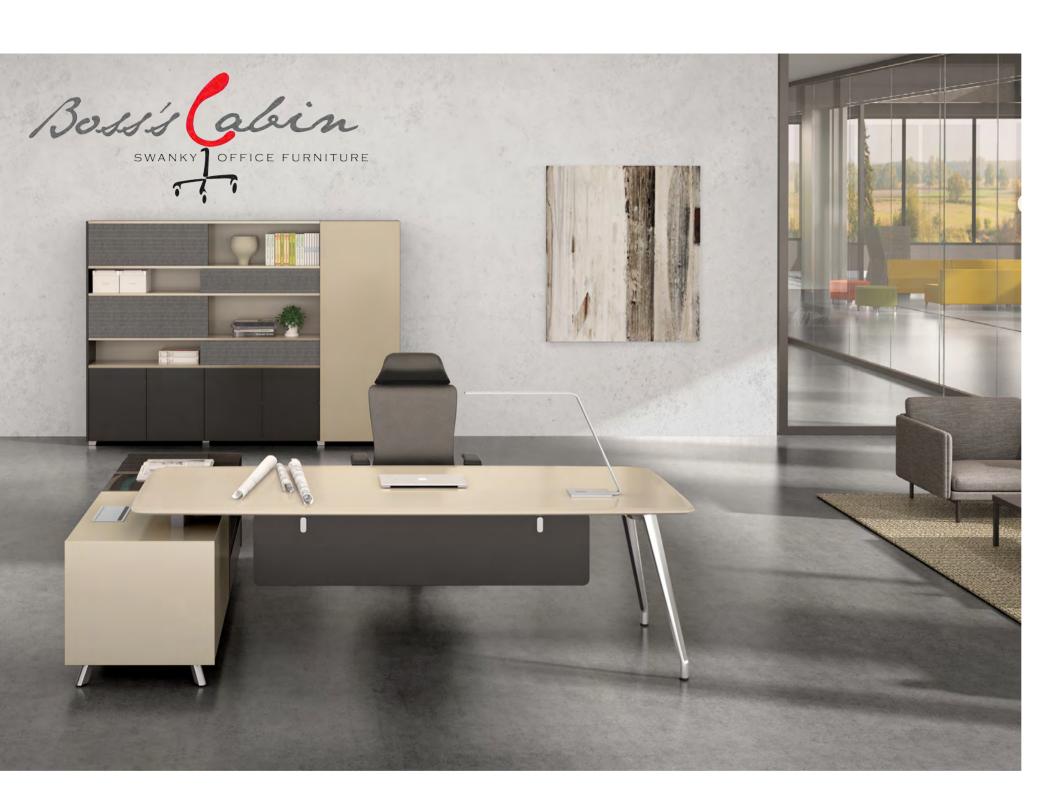

# **EXECUTIVE DESK**

Classic Design and Space & Time Concept

With soft lines, compact design and mild lacquer texture, Varnadesk surface is the classic representation of high-end watchesand endowed with the long-lasting time and space concept.

The arc design fully expresses beauty and meanwhile showshumanity. It has a mild texture yet full of tensile forces, thushelping senior executives combine both softness and hardnessand have everything under control.

### Storage Display and Dynamic Space

The sufficient display space allows years of honors and achievements to be fully revealed with an unprecedented gesture. The back cabinets of the Varna executive desk incorporate open cabinet, sliding door cabinet and opening door cabinet, creating dynamic display and storage space fun. The embedded side cabinet with micro-transparent glass materials delivery the new posture and propositions of the office with a more modern and open design.

Varna deeply integrates art and practicability and works out more human-oriented desks. The side cabinets deftly include opening door cabinets, drawer cabinet and mainframe cabinet, which can satisfy varied private storage demands. It's just a turn-back to switch between private space and office space.