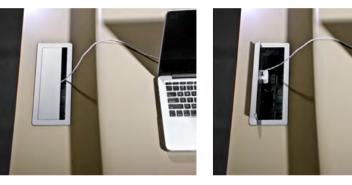

Configured flip wire box system on the table, convenient to make all kinds of electronic devices to use.

The glass material makes the entire office furniture style more rational and elegant.

1. The wire box has two kinds: pull-out and flip which adapt to the habits of different groups

2. The special Varna buckles sufficiently support the cube and plane structure design.