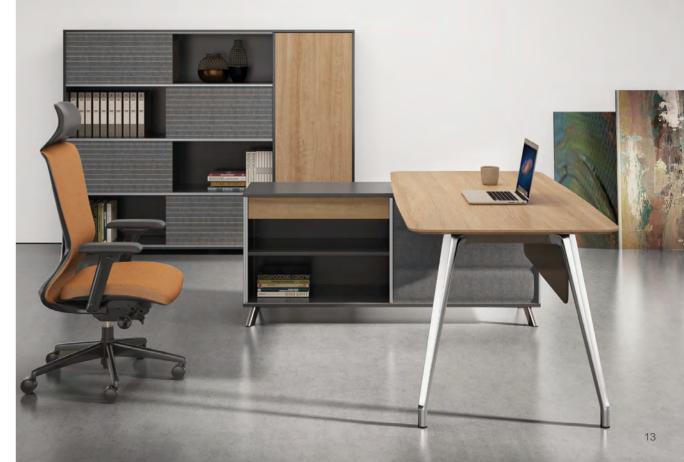

#### Cube and Plane Structure and Orderliness

The unique cube and plane structure better demonstrates the new-era efficient and succinct features of Varna. The built-in wiring function is powerful, rigorous and scientific, making the office space more orderly and enhancing office efficiency.

The glass material makes the entire office furniture style more rational and elegant.

1. The wire box has two kinds: pull-out and flip which adapt to the habits of different groups

2. The special Varna buckles sufficiently support the cube and plane structure design.