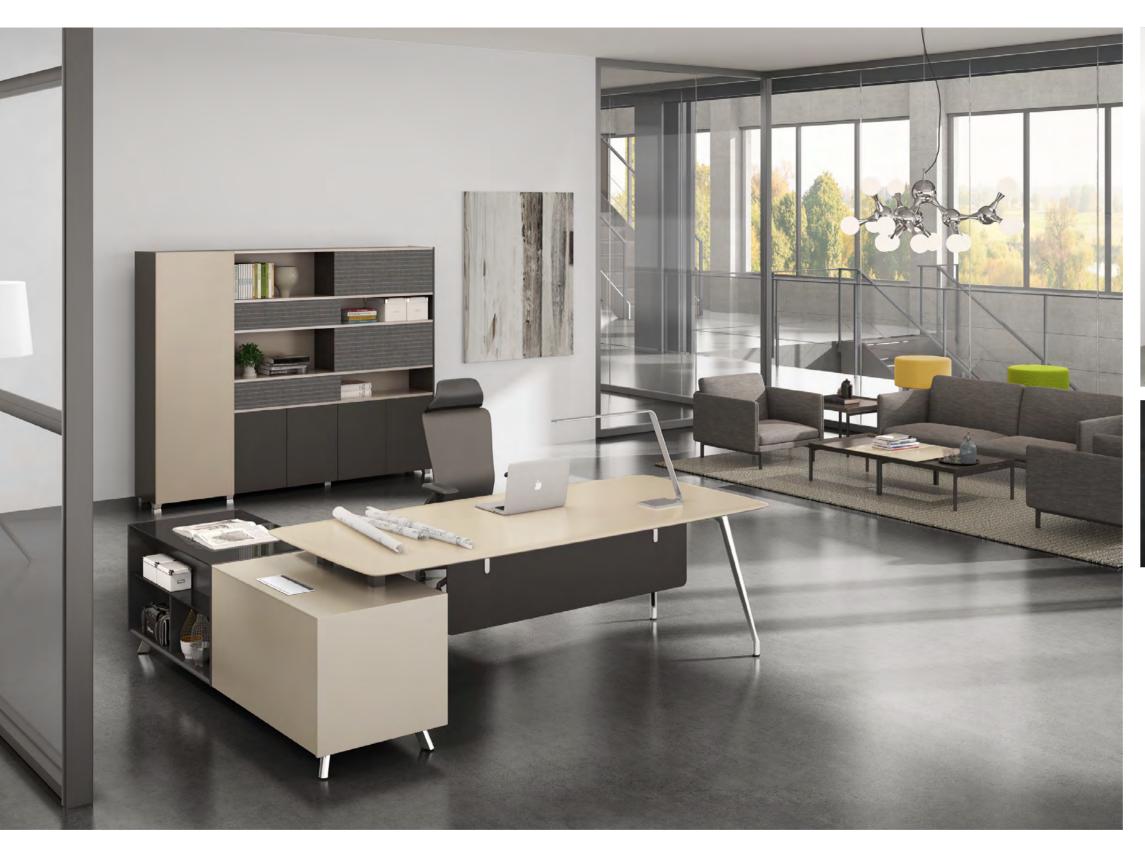

### Storage Display and Dynamic Space

The sufficient display space allows years of honors and achievements to be fully revealed with an unprecedented gesture. The back cabinets of the Varna executive desk incorporate open cabinet, sliding door cabinet and opening door cabinet, creating dynamic display and storage space fun. The embedded side cabinet with micro-transparent glass materials delivery the new posture and propositions of the office with a more modern and open design.

Varna deeply integrates art and practicability and works out more human-oriented desks. The side cabinets deftly include opening door cabinets, drawer cabinet and mainframe cabinet, which can satisfy varied private storage demands. It's just a turn-back to switch between private space and office space.

#### Fashion Spirit and Elegant Space

Varna pulls together high-end grey calmness and mocha elegance with metal-textured foothold. The metropolitan sense is fully manifested. The office space of Varna never throws away fashion spirit while sticking to the business style.