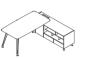

#### Manager desk

DV88L W2200×D1650×H750 W2000×D1650×H750

DV88R W2200×D1650×H750 W2000×D1650×H750

750 W

DV87L W1718×D1500×H1100

DV87R W1718×D1500×H1100

DV99L W1950×D430×H1500

Back unit cabinet