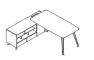

#### Manager desk

DV88L W2200×D1650×H750 W2000×D1650×H750

DV88R W2200×D1650×H750 W2000×D1650×H750

750 W

DV87L W1718×D1500×H1100

DV87R W1718×D1500×H1100

DV99L W1950×D430×H1500

Back unit cabinet