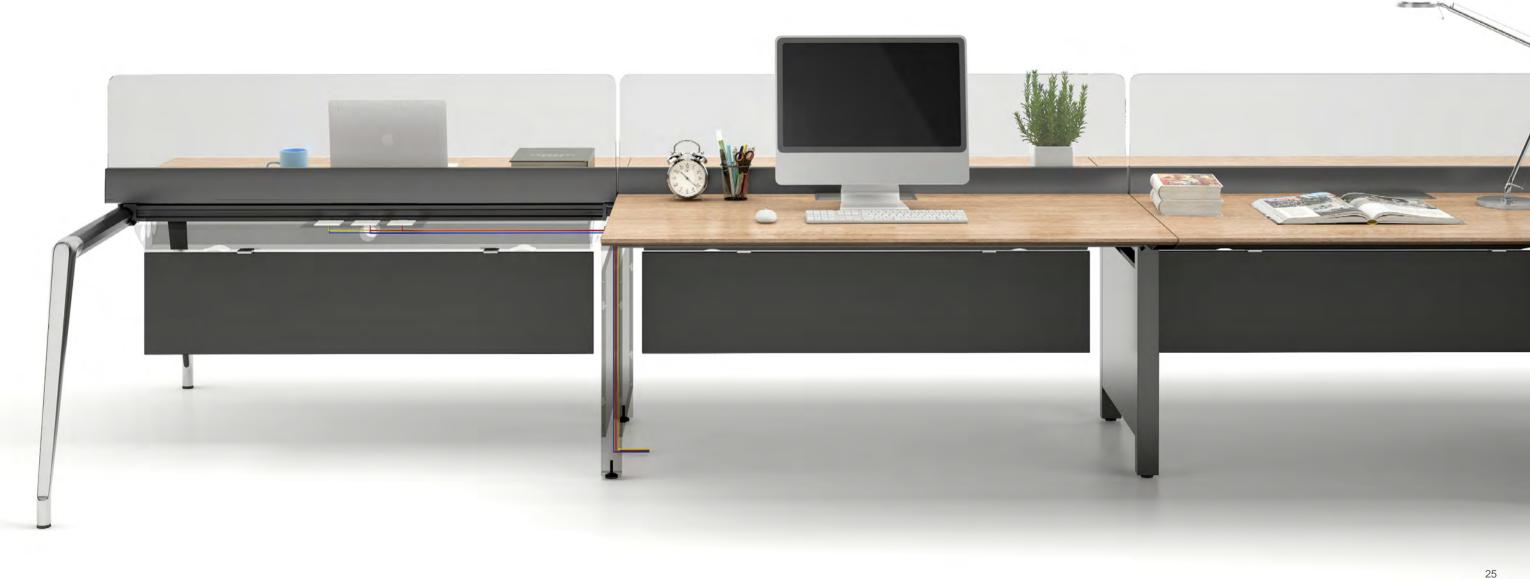

## **WORK STATION**

Greater Desk Surface and Work with Composure

Ordinary staff desks are usually pale with only computer and keyboard. How to meet with the office demand of the new era?

I- Varna staff desk series extends the desk depth to 730mm. The surface is larger with a greater storage capacity. Computer work and writing work can be underway at the same time, making the office time more flexible and more relaxing.

The new L-shape combination of supervisor desk and staff desks is totally tailored to the office needs of small teams or project teams. The combined working group model enables the supervisor to effectively fit in the team and enhance efficiency;

The supervisor desk can be installed separately, thus being more suitable for overall view and independent thinking, and making office hours relatively private.

The linear-shape combination of the multiple-staff desks and single staff desk can effectively make full use of limited office space, thus accommodating a larger team with the least investment and making the office space more neat and orderly.

#### Cube and Plane Structure and Orderliness

The unique cube and plane structure better demonstrates the new-era efficient and succinct features of Varna. The built-in wiring function is powerful, rigorous and scientific, making the office space more orderly and enhancing office efficiency.