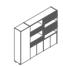

#### File cabinet

EN98L W2360×D420×H1850

EN98R W2360×D420×H1850

EN97L W2000×D420×H1500

EN97R W2000×D420×H1500