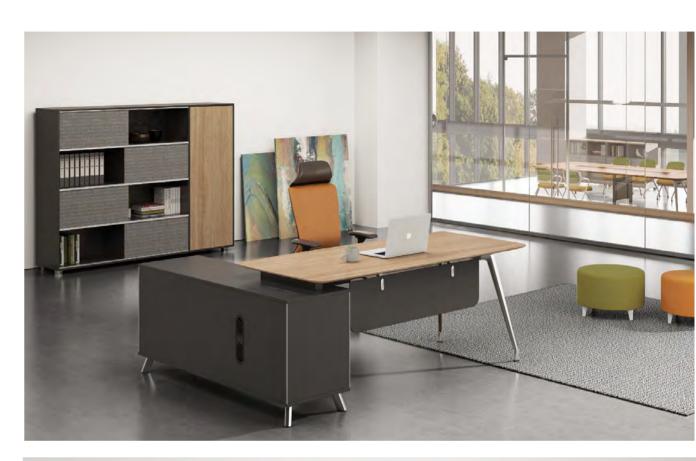

# **EXECUTIVE DESK**

Classic Design and Space & Time Concept

With soft lines, compact design and mild lacquer texture, Varnadesk surface is the classic representation of high-end watchesand endowed with the long-lasting time and space concept.

The arc design fully expresses beauty and meanwhile showshumanity. It has a mild texture yet full of tensile forces, thushelping senior executives combine both softness and hardnessand have everything under control.

### Storage Display and Dynamic Space

The sufficient display space allows years of honors and achievements to be fully revealed with an unprecedented gesture. The back cabinets of the Varna executive desk incorporate open cabinet, sliding door cabinet and opening door cabinet, creating dynamic display and storage space fun. The embedded side cabinet with micro-transparent glass materials delivery the new posture and propositions of the office with a more modern and open design.

Varna deeply integrates art and practicability and works out more human-oriented desks. The side cabinets deftly include opening door cabinets, drawer cabinet and mainframe cabinet, which can satisfy varied private storage demands. It's just a turn-back to switch between private space and office space.

#### Fashion Spirit and Elegant Space

Varna pulls together high-end grey calmness and mocha elegance with metal-textured foothold. The metropolitan sense is fully manifested. The office space of Varna never throws away fashion spirit while sticking to the business style.