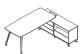

## **WORK STATION**

Greater Desk Surface and Work with Composure

Ordinary staff desks are usually pale with only computer and keyboard. How to meet with the office demand of the new era?

I- Varna staff desk series extends the desk depth to 730mm. The surface is larger with a greater storage capacity. Computer work and writing work can be underway at the same time, making the office time more flexible and more relaxing.

The new L-shape combination of supervisor desk and staff desks is totally tailored to the office needs of small teams or project teams. The combined working group model enables the supervisor to effectively fit in the team and enhance efficiency;

The supervisor desk can be installed separately, thus being more suitable for overall view and independent thinking, and making office hours relatively private.

The linear-shape combination of the multiple-staff desks and single staff desk can effectively make full use of limited office space, thus accommodating a larger team with the least investment and making the office space more neat and orderly.