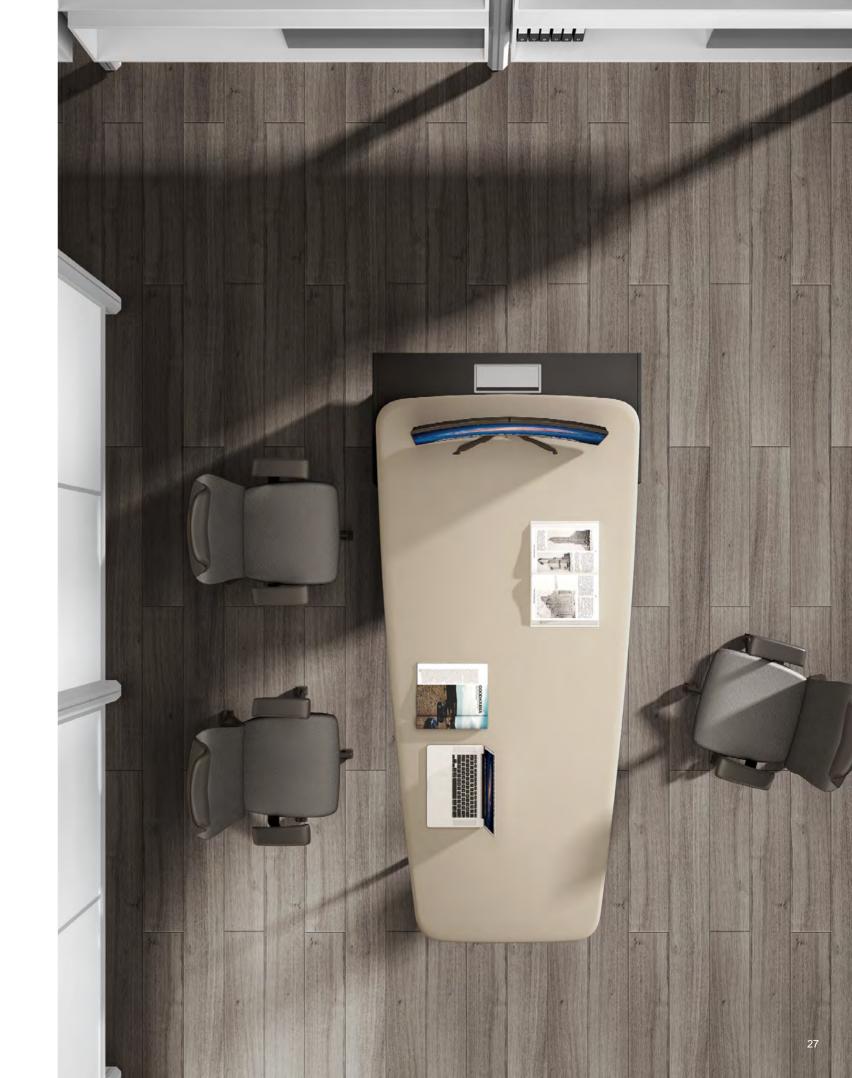

# **EXECUTIVE DESK**

Classic Design and Space & Time Concept

With soft lines, compact design and mild lacquer texture, Varnadesk surface is the classic representation of high-end watchesand endowed with the long-lasting time and space concept.

The arc design fully expresses beauty and meanwhile showshumanity. It has a mild texture yet full of tensile forces, thushelping senior executives combine both softness and hardnessand have everything under control.

Configured flip wire box system on the table, convenient to make all kinds of electronic devices to use.