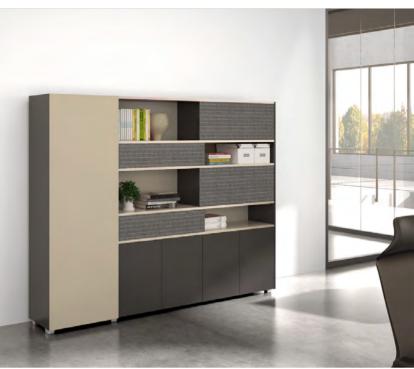

### Storage Display and Dynamic Space

The sufficient display space allows years of honors and achievements to be fully revealed with an unprecedented gesture. The back cabinets of the Varna executive desk incorporate open cabinet, sliding door cabinet and opening door cabinet, creating dynamic display and storage space fun. The embedded side cabinet with micro-transparent glass materials delivery the new posture and propositions of the office with a more modern and open design.

Varna deeply integrates art and practicability and works out more human-oriented desks. The side cabinets deftly include opening door cabinets, drawer cabinet and mainframe cabinet, which can satisfy varied private storage demands. It's just a turn-back to switch between private space and office space.

#### File cabinet

EN98L W2360×D420×H1850

EN98R W2360×D420×H1850

EN97L W2000×D420×H1500

EN97R W2000×D420×H1500