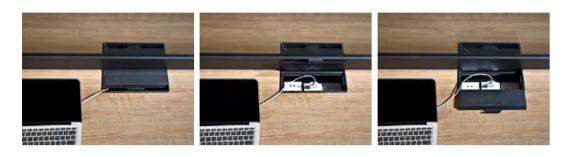

Configured flip wire box system on the table, convenient to make all kinds of electronic devices to use.

The glass material makes the entire office furniture style more rational and elegant.

1. The wire box has two kinds: pull-out and flip which adapt to the habits of different groups

2. The special Varna buckles sufficiently support the cube and plane structure design.