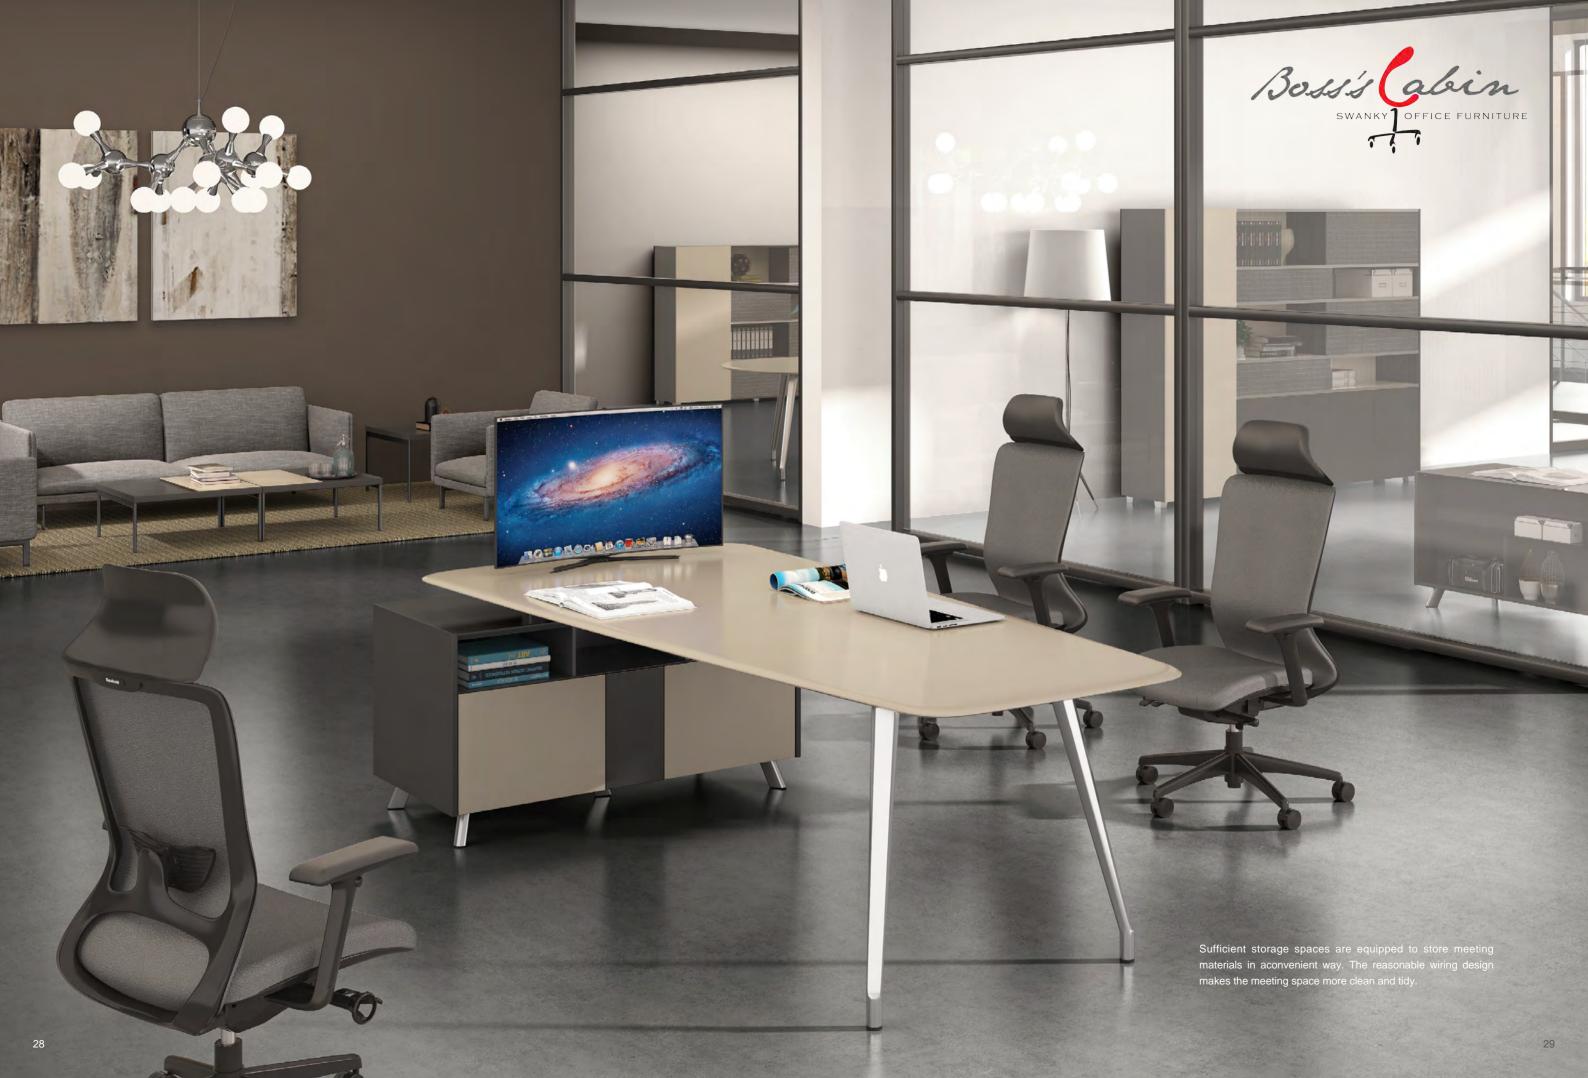

### Storage Display and Dynamic Space

The sufficient display space allows years of honors and achievements to be fully revealed with an unprecedented gesture. The back cabinets of the Varna executive desk incorporate open cabinet, sliding door cabinet and opening door cabinet, creating dynamic display and storage space fun. The embedded side cabinet with micro-transparent glass materials delivery the new posture and propositions of the office with a more modern and open design.

Varna deeply integrates art and practicability and works out more human-oriented desks. The side cabinets deftly include opening door cabinets, drawer cabinet and mainframe cabinet, which can satisfy varied private storage demands. It's just a turn-back to switch between private space and office space.