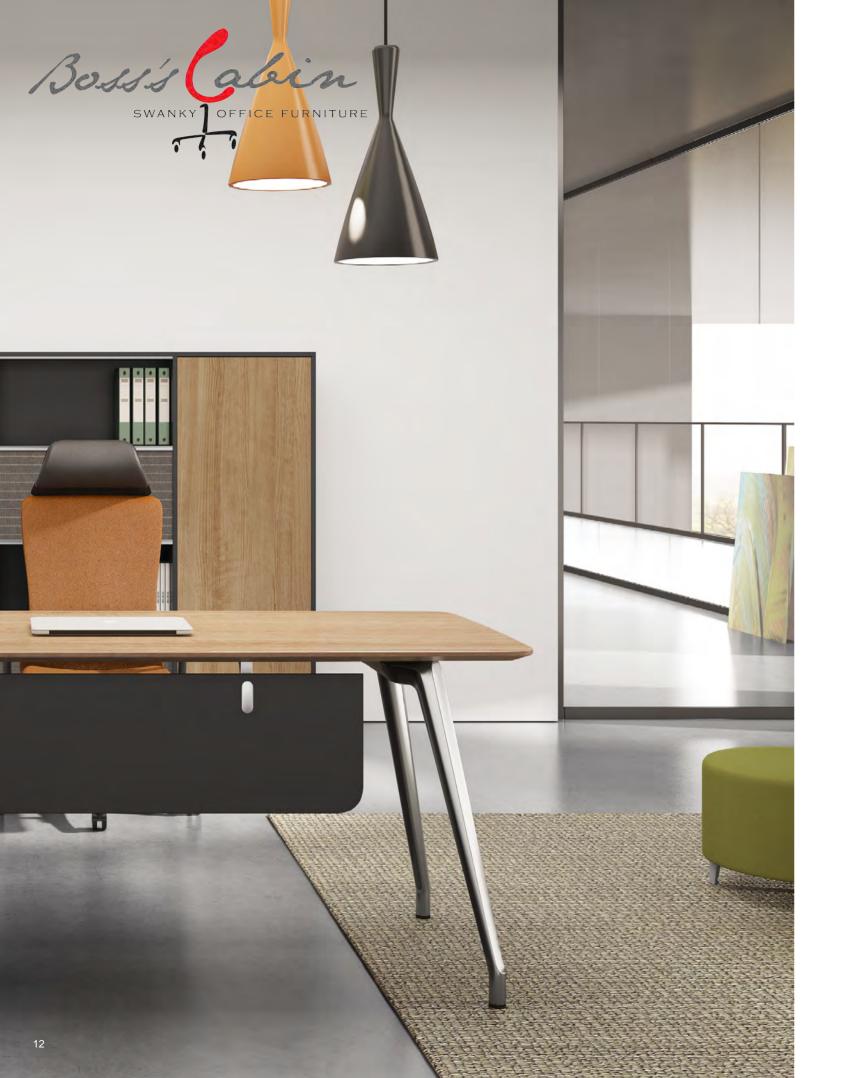

# **EXECUTIVE DESK**

Classic Design and Space & Time Concept

With soft lines, compact design and mild lacquer texture, Varnadesk surface is the classic representation of high-end watchesand endowed with the long-lasting time and space concept.

The arc design fully expresses beauty and meanwhile showshumanity. It has a mild texture yet full of tensile forces, thushelping senior executives combine both softness and hardnessand have everything under control.

#### Fashion Spirit and Elegant Space

Varna pulls together high-end grey calmness and mocha elegance with metal-textured foothold. The metropolitan sense is fully manifested. The office space of Varna never throws away fashion spirit while sticking to the business style.