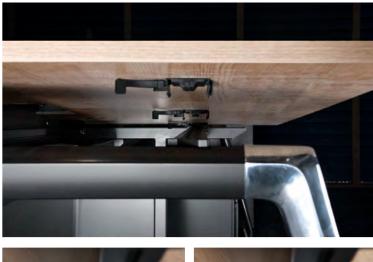

Configured flip wire box system on the table, convenient to make all kinds of electronic devices to use.

The glass material makes the entire office furniture style more rational and elegant.

1. The wire box has two kinds: pull-out and flip which adapt to the habits of different groups

2. The special Varna buckles sufficiently support the cube and plane structure design.