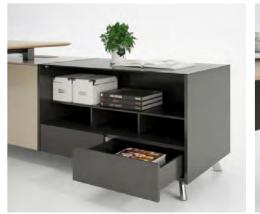

### Storage Display and Dynamic Space

The sufficient display space allows years of honors and achievements to be fully revealed with an unprecedented gesture. The back cabinets of the Varna executive desk incorporate open cabinet, sliding door cabinet and opening door cabinet, creating dynamic display and storage space fun. The embedded side cabinet with micro-transparent glass materials delivery the new posture and propositions of the office with a more modern and open design.

Varna deeply integrates art and practicability and works out more human-oriented desks. The side cabinets deftly include opening door cabinets, drawer cabinet and mainframe cabinet, which can satisfy varied private storage demands. It's just a turn-back to switch between private space and office space.