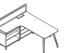

## **WORK STATION**

Greater Desk Surface and Work with Composure

Ordinary staff desks are usually pale with only computer and keyboard. How to meet with the office demand of the new era?

I- Varna staff desk series extends the desk depth to 730mm. The surface is larger with a greater storage capacity. Computer work and writing work can be underway at the same time, making the office time more flexible and more relaxing.

The new L-shape combination of supervisor desk and staff desks is totally tailored to the office needs of small teams or project teams. The combined working group model enables the supervisor to effectively fit in the team and enhance efficiency;

The supervisor desk can be installed separately, thus being more suitable for overall view and independent thinking, and making office hours relatively private.

The linear-shape combination of the multiple-staff desks and single staff desk can effectively make full use of limited office space, thus accommodating a larger team with the least investment and making the office space more neat and orderly.