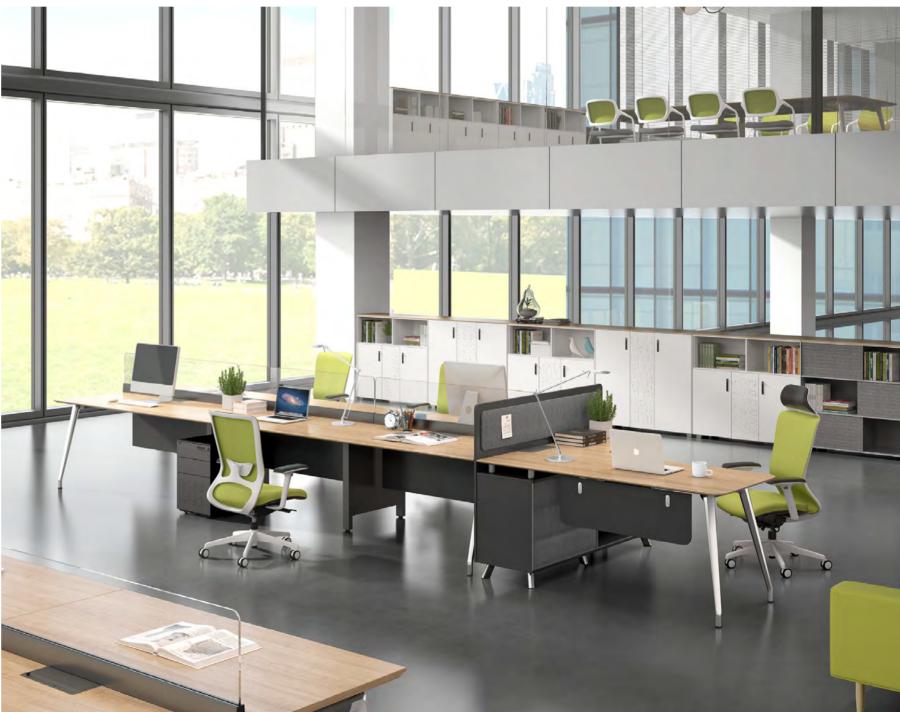

## **WORK STATION**

Greater Desk Surface and Work with Composure

Ordinary staff desks are usually pale with only computer and keyboard. How to meet with the office demand of the new era?

I- Varna staff desk series extends the desk depth to 730mm. The surface is larger with a greater storage capacity. Computer work and writing work can be underway at the same time, making the office time more flexible and more relaxing.

The new L-shape combination of supervisor desk and staff desks is totally tailored to the office needs of small teams or project teams. The combined working group model enables the supervisor to effectively fit in the team and enhance efficiency;

The supervisor desk can be installed separately, thus being more suitable for overall view and independent thinking, and making office hours relatively private.

The linear-shape combination of the multiple-staff desks and single staff desk can effectively make full use of limited office space, thus accommodating a larger team with the least investment and making the office space more neat and orderly.