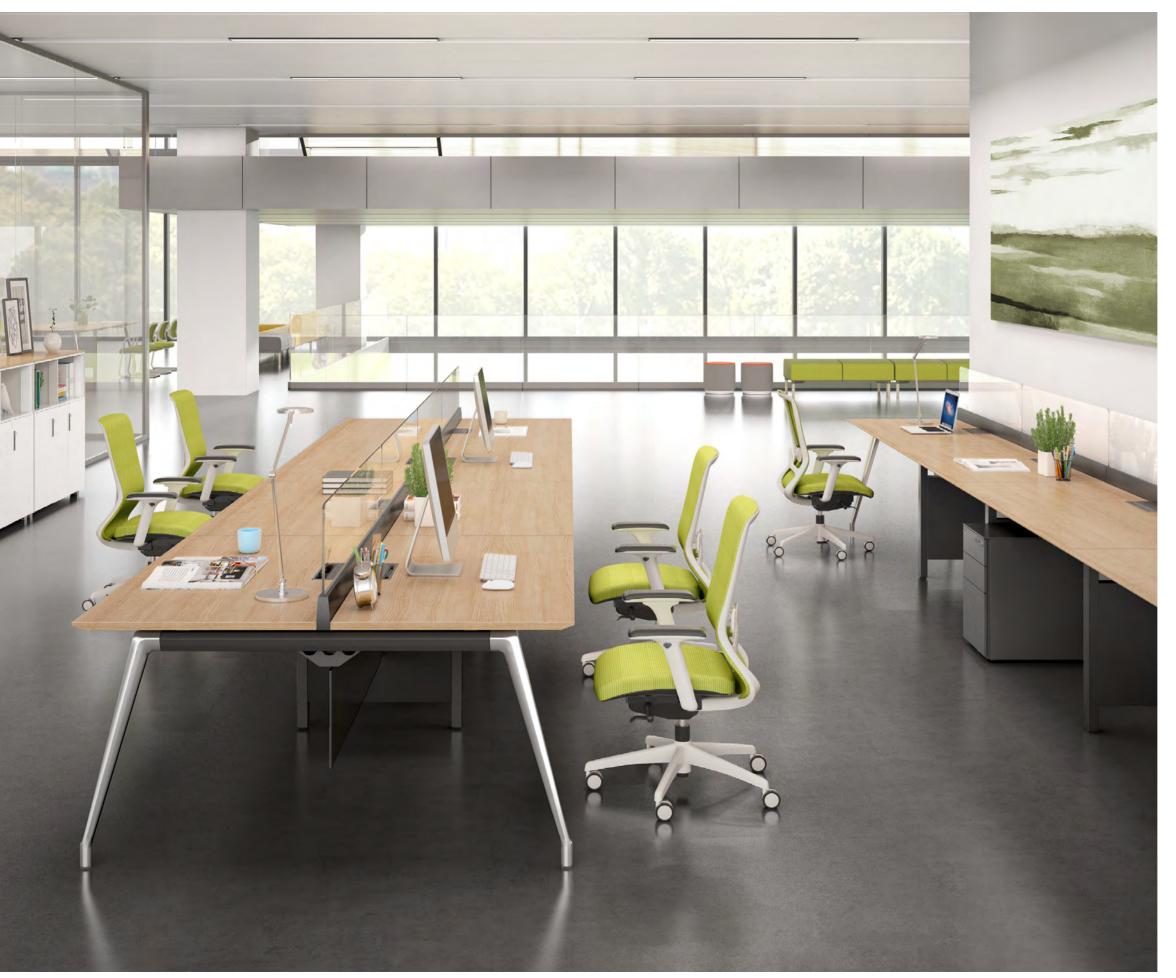

## **WORK STATION**

Greater Desk Surface and Work with Composure

Ordinary staff desks are usually pale with only computer and keyboard. How to meet with the office demand of the new era?

I- Varna staff desk series extends the desk depth to 730mm. The surface is larger with a greater storage capacity. Computer work and writing work can be underway at the same time, making the office time more flexible and more relaxing.

The new L-shape combination of supervisor desk and staff desks is totally tailored to the office needs of small teams or project teams. The combined working group model enables the supervisor to effectively fit in the team and enhance efficiency;

The supervisor desk can be installed separately, thus being more suitable for overall view and independent thinking, and making office hours relatively private.

The linear-shape combination of the multiple-staff desks and single staff desk can effectively make full use of limited office space, thus accommodating a larger team with the least investment and making the office space more neat and orderly.