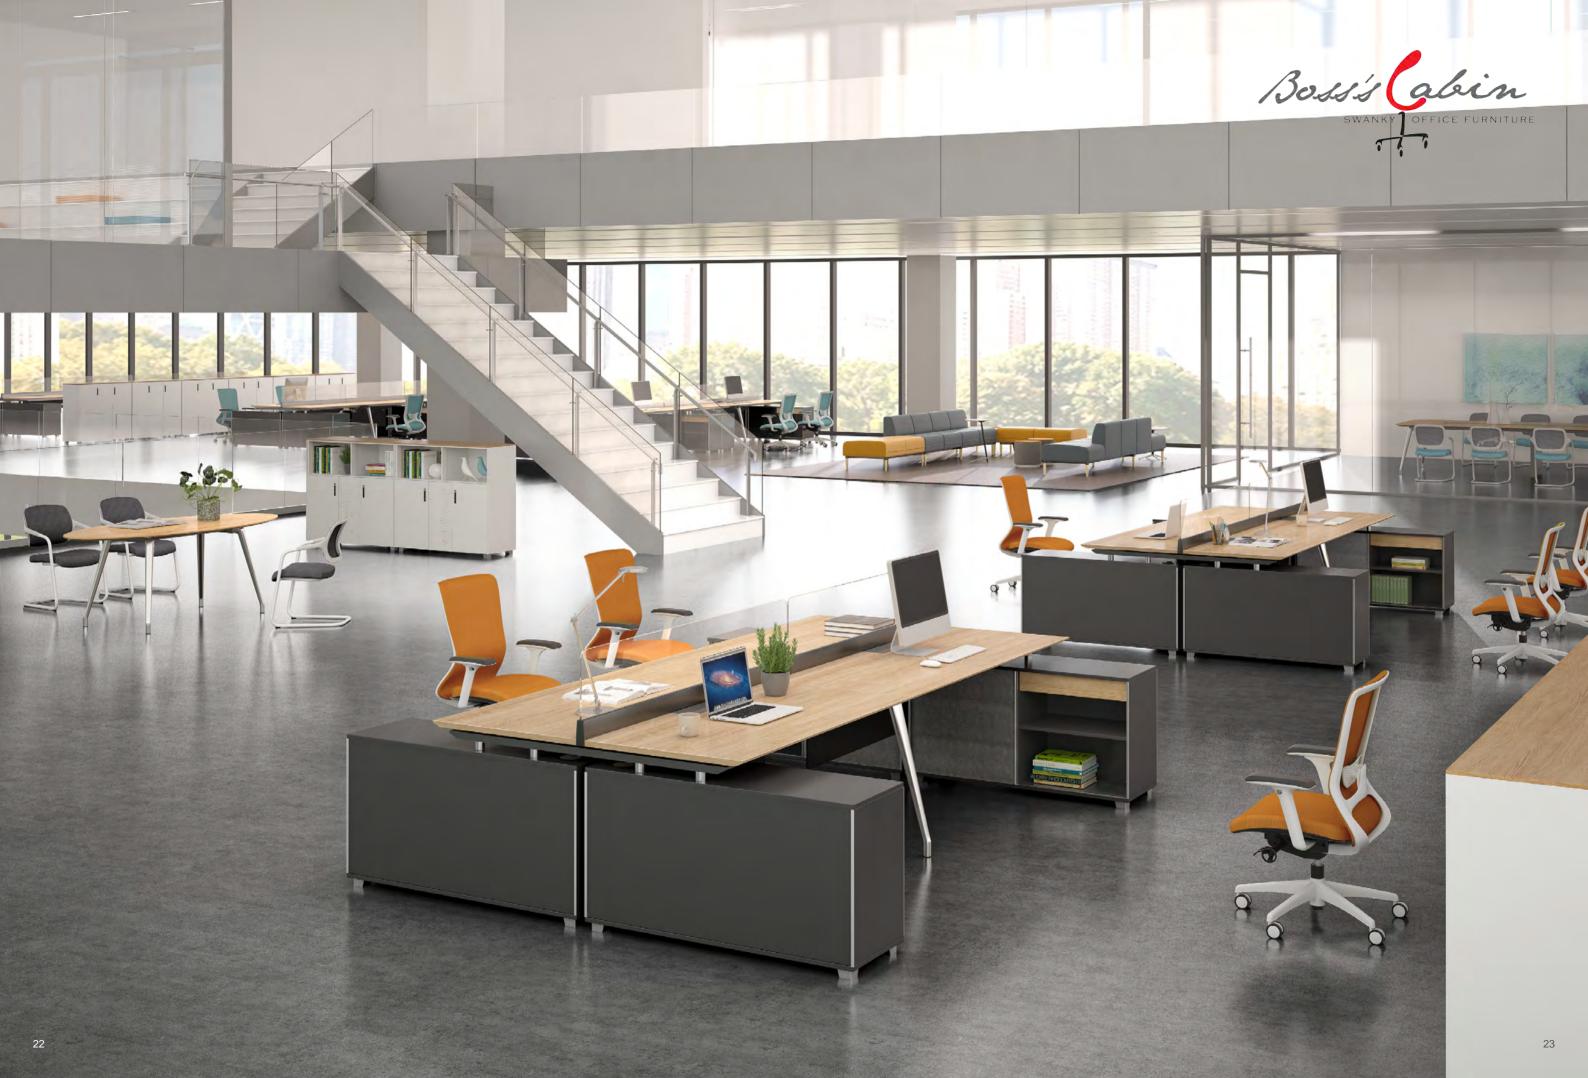

## **MEETING TABLE**

Wide Inside and Narrow Outside Design Shows Harmony

The paddle is the embodiment of unity and strength.

Varna line-shape meeting desk goes beyond the traditional meeting form. Few strokes outline the paddle shape of being wide on the inside and narrow on the outside, thus ensuring that every participant has the best view and makes concerted efforts to embrace more challenges.

Different shapes of tables, satisfies different meeting and negotiation demands.

Boss's Calin SWANKY OFFICE FURNITURE