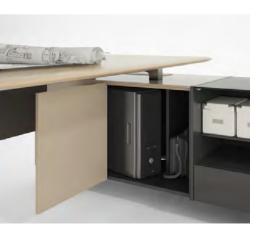

Varna deeply integrates art and practicability and works out more human-oriented desks. The side cabinets deftly include opening door cabinets, drawer cabinet and mainframe cabinet, which can satisfy varied private storage demands. It's just a turn-back to switch between private space and office space.

#### Cube and Plane Structure and Orderliness

The unique cube and plane structure better demonstrates the new-era efficient and succinct features of Varna. The built-in wiring function is powerful, rigorous and scientific, making the office space more orderly and enhancing office efficiency.

The glass material makes the entire office furniture style more rational and elegant.

1. The wire box has two kinds: pull-out and flip which adapt to the habits of different groups

2. The special Varna buckles sufficiently support the cube and plane structure design.