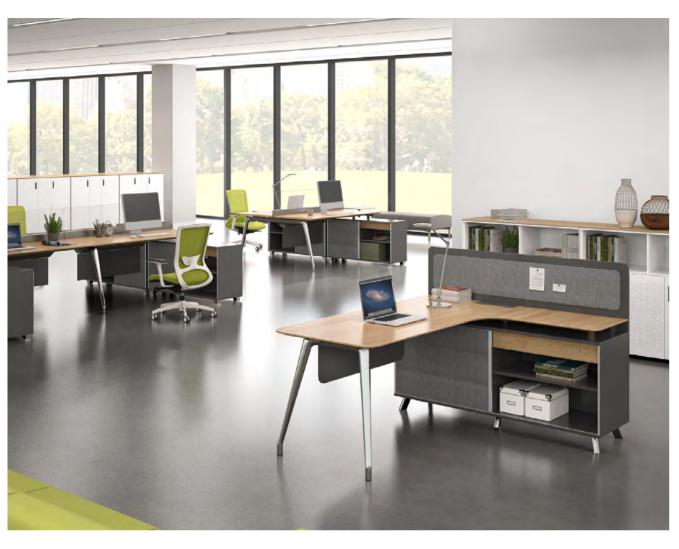

## **WORK STATION**

Greater Desk Surface and Work with Composure

Ordinary staff desks are usually pale with only computer and keyboard. How to meet with the office demand of the new era?

I- Varna staff desk series extends the desk depth to 730mm. The surface is larger with a greater storage capacity. Computer work and writing work can be underway at the same time, making the office time more flexible and more relaxing.

The new L-shape combination of supervisor desk and staff desks is totally tailored to the office needs of small teams or project teams. The combined working group model enables the supervisor to effectively fit in the team and enhance efficiency;

The supervisor desk can be installed separately, thus being more suitable for overall view and independent thinking, and making office hours relatively private.

The linear-shape combination of the multiple-staff desks and single staff desk can effectively make full use of limited office space, thus accommodating a larger team with the least investment and making the office space more neat and orderly.