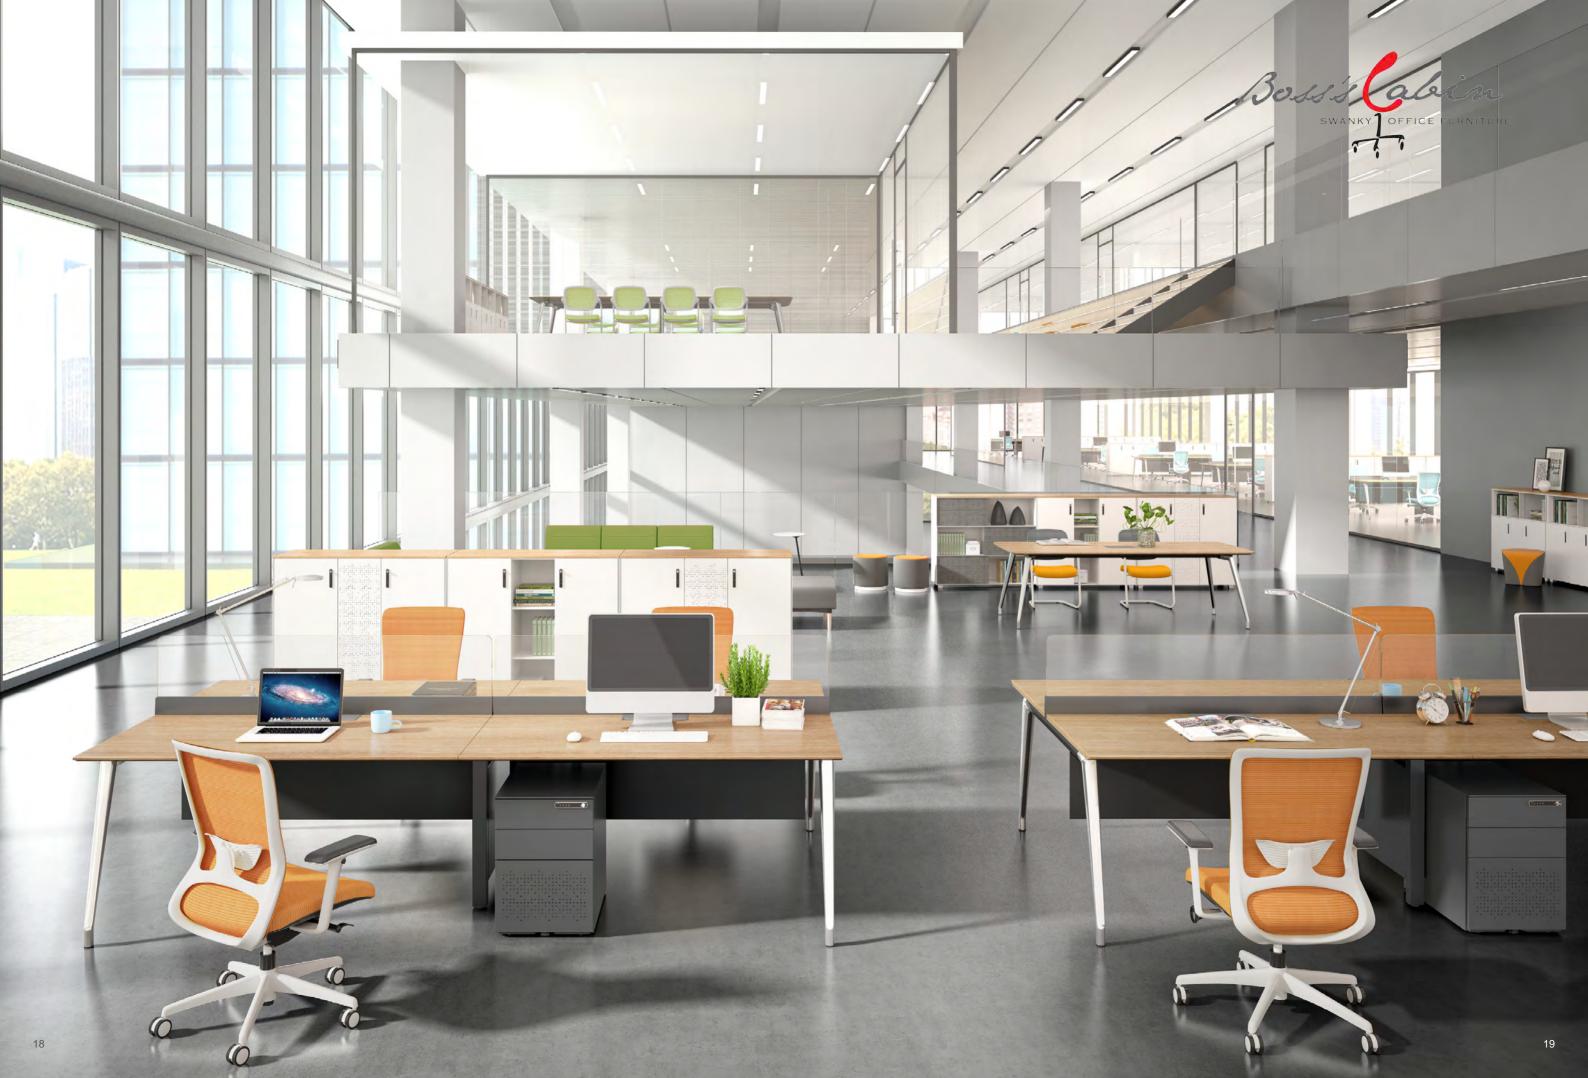

## **WORK STATION**

Greater Desk Surface and Work with Composure

Ordinary staff desks are usually pale with only computer and keyboard. How to meet with the office demand of the new era?

I- Varna staff desk series extends the desk depth to 730mm. The surface is larger with a greater storage capacity. Computer work and writing work can be underway at the same time, making the office time more flexible and more relaxing.

The new L-shape combination of supervisor desk and staff desks is totally tailored to the office needs of small teams or project teams. The combined working group model enables the supervisor to effectively fit in the team and enhance efficiency;

The supervisor desk can be installed separately, thus being more suitable for overall view and independent thinking, and making office hours relatively private.

The linear-shape combination of the multiple-staff desks and single staff desk can effectively make full use of limited office space, thus accommodating a larger team with the least investment and making the office space more neat and orderly.