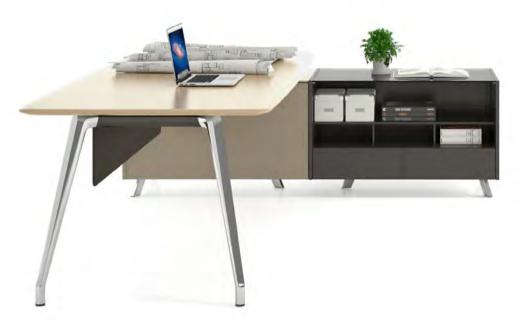

# **EXECUTIVE DESK**

Classic Design and Space & Time Concept

With soft lines, compact design and mild lacquer texture, Varnadesk surface is the classic representation of high-end watchesand endowed with the long-lasting time and space concept.

### Storage Display and Dynamic Space

The sufficient display space allows years of honors and achievements to be fully revealed with an unprecedented gesture. The back cabinets of the Varna executive desk incorporate open cabinet, sliding door cabinet and opening door cabinet, creating dynamic display and storage space fun. The embedded side cabinet with micro-transparent glass materials delivery the new posture and propositions of the office with a more modern and open design.

Varna deeply integrates art and practicability and works out more human-oriented desks. The side cabinets deftly include opening door cabinets, drawer cabinet and mainframe cabinet, which can satisfy varied private storage demands. It's just a turn-back to switch between private space and office space.