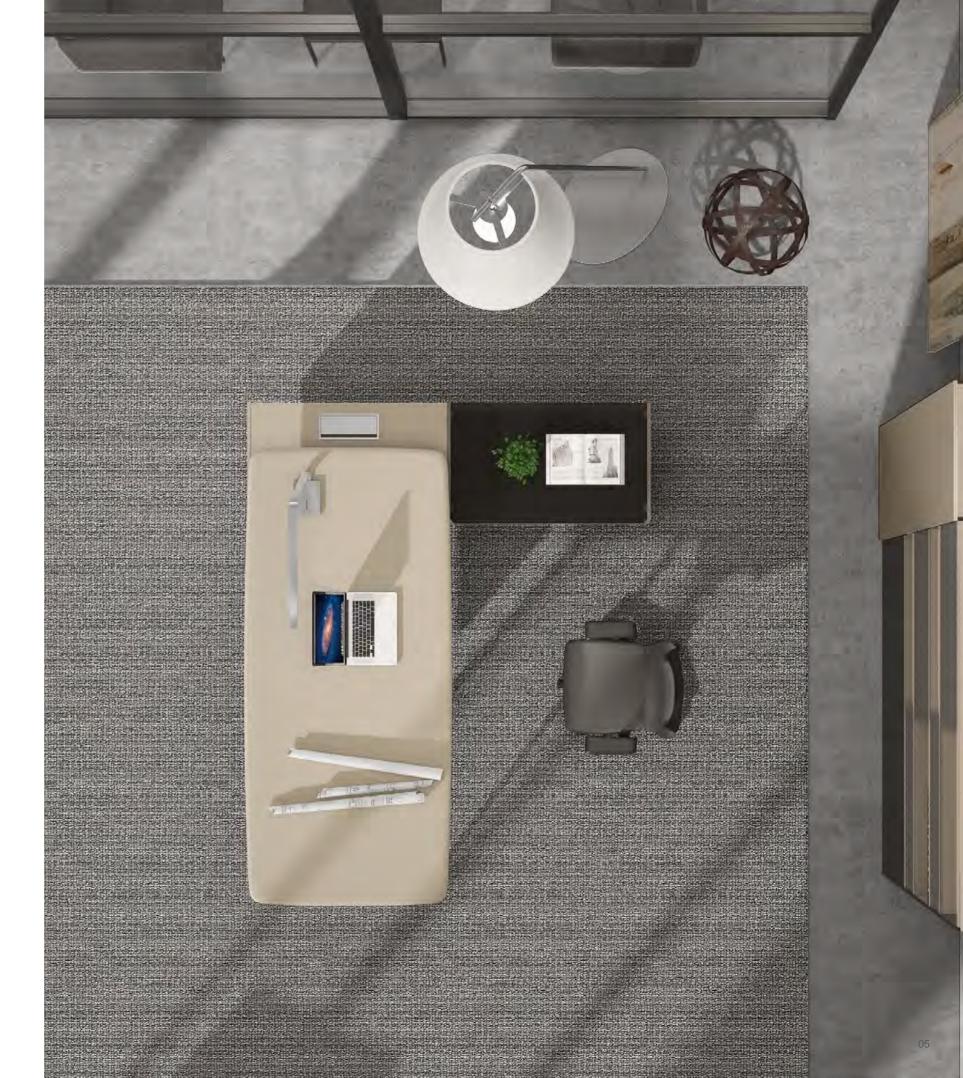

# **EXECUTIVE DESK**

Classic Design and Space & Time Concept

With soft lines, compact design and mild lacquer texture, Varnadesk surface is the classic representation of high-end watchesand endowed with the long-lasting time and space concept.

The arc design fully expresses beauty and meanwhile showshumanity. It has a mild texture yet full of tensile forces, thushelping senior executives combine both softness and hardnessand have everything under control.

Configured flip wire box system on the table, convenient to make all kinds of electronic devices to use.