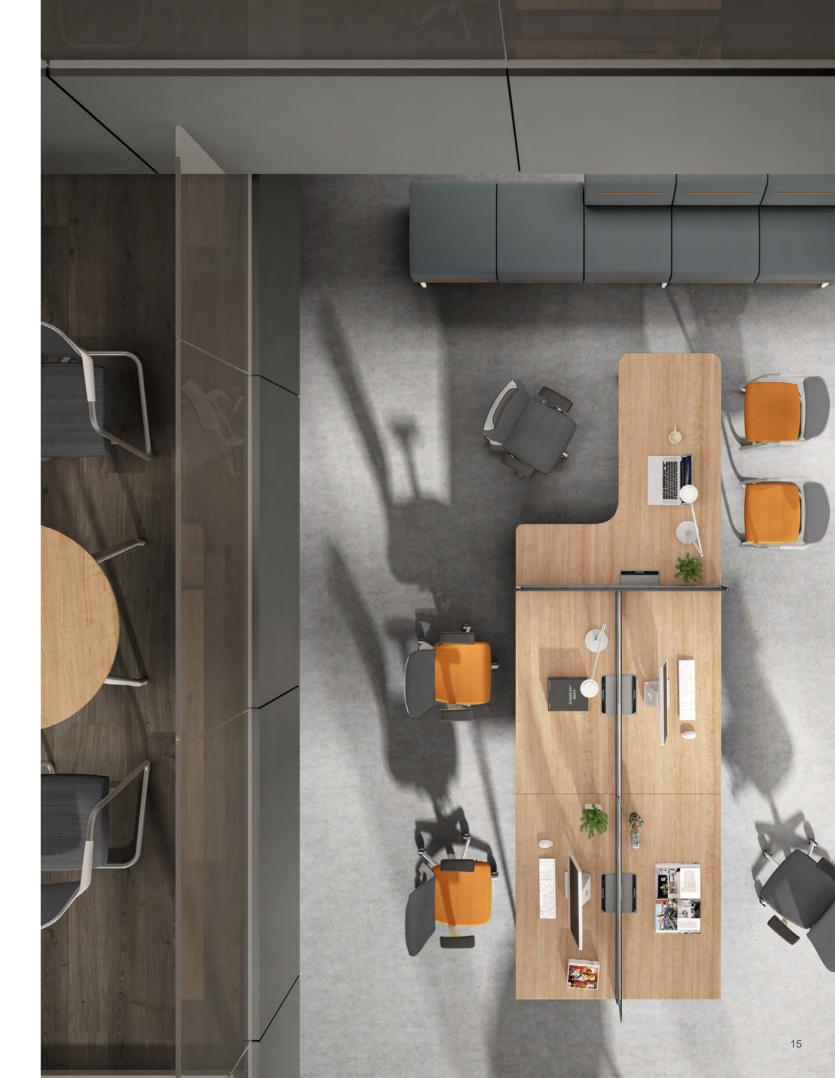

## **WORK STATION**

Greater Desk Surface and Work with Composure

Ordinary staff desks are usually pale with only computer and keyboard. How to meet with the office demand of the new era?

I- Varna staff desk series extends the desk depth to 730mm. The surface is larger with a greater storage capacity. Computer work and writing work can be underway at the same time, making the office time more flexible and more relaxing.

The new L-shape combination of supervisor desk and staff desks is totally tailored to the office needs of small teams or project teams. The combined working group model enables the supervisor to effectively fit in the team and enhance efficiency;

The supervisor desk can be installed separately, thus being more suitable for overall view and independent thinking, and making office hours relatively private.

The linear-shape combination of the multiple-staff desks and single staff desk can effectively make full use of limited office space, thus accommodating a larger team with the least investment and making the office space more neat and orderly.