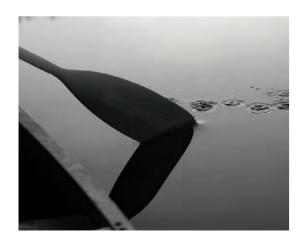

## **MEETING TABLE**

Wide Inside and Narrow Outside Design Shows Harmony

The paddle is the embodiment of unity and strength.

Varna line-shape meeting desk goes beyond the traditional meeting form. Few strokes outline the paddle shape of being wide on the inside and narrow on the outside, thus ensuring that every participant has the best view and makes concerted efforts to embrace more challenges.