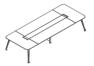

## **MEETING TABLE**

Wide Inside and Narrow Outside Design Shows Harmony

The paddle is the embodiment of unity and strength.

Varna line-shape meeting desk goes beyond the traditional meeting form. Few strokes outline the paddle shape of being wide on the inside and narrow on the outside, thus ensuring that every participant has the best view and makes concerted efforts to embrace more challenges.

Different shapes of tables, satisfies different meeting and negotiation demands.

Boss's Calin SWANKY OFFICE FURNITURE