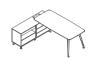

## **WORK STATION**

Greater Desk Surface and Work with Composure

Ordinary staff desks are usually pale with only computer and keyboard. How to meet with the office demand of the new era?

I- Varna staff desk series extends the desk depth to 730mm. The surface is larger with a greater storage capacity. Computer work and writing work can be underway at the same time, making the office time more flexible and more relaxing.

The new L-shape combination of supervisor desk and staff desks is totally tailored to the office needs of small teams or project teams. The combined working group model enables the supervisor to effectively fit in the team and enhance efficiency;

The supervisor desk can be installed separately, thus being more suitable for overall view and independent thinking, and making office hours relatively private.

The linear-shape combination of the multiple-staff desks and single staff desk can effectively make full use of limited office space, thus accommodating a larger team with the least investment and making the office space more neat and orderly.