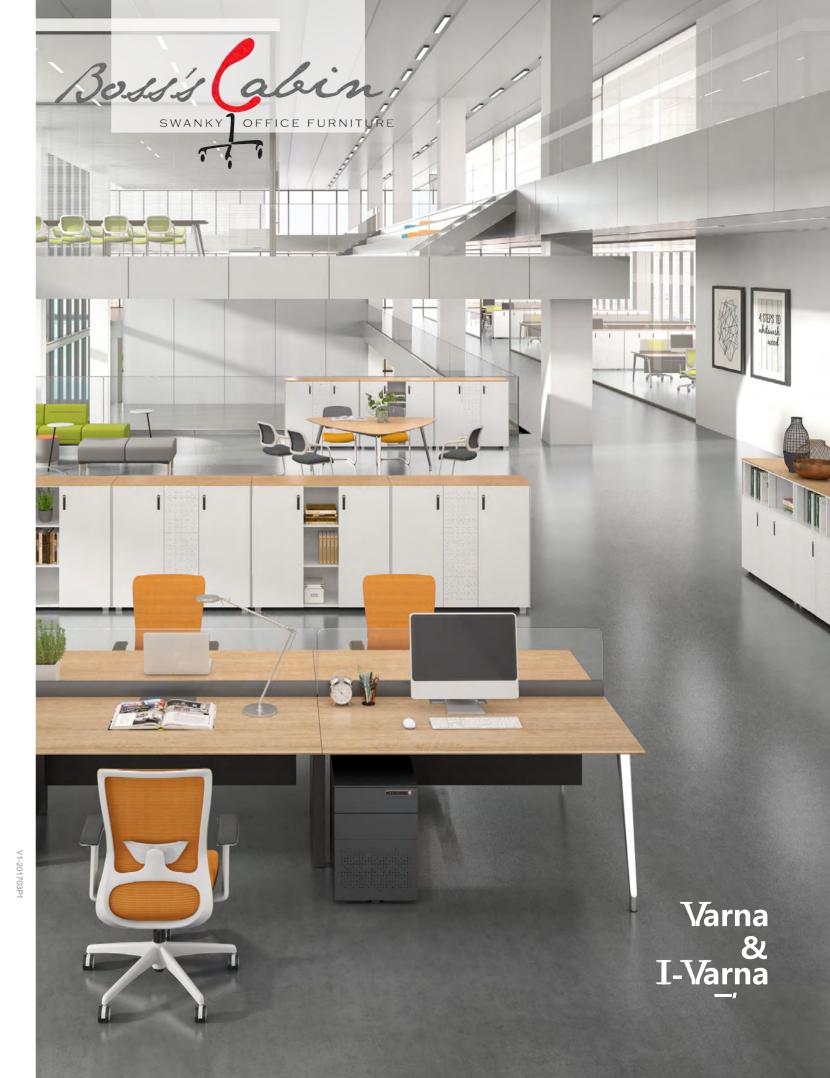

I-Varna / Varna

The design inspiration is capturedfrom ballet, thus the combination the western art and oriental philosophy comes into being—Varna.

Varna combines hardness and softness of atypical upward gesture of ballet dancers, change the office environment with space aesthetics, and make art and beauty become a kind of silent strength.

## **WORK STATION**

Greater Desk Surface and Work with Composure

Ordinary staff desks are usually pale with only computer and keyboard. How to meet with the office demand of the new era?

I- Varna staff desk series extends the desk depth to 730mm. The surface is larger with a greater storage capacity. Computer work and writing work can be underway at the same time, making the office time more flexible and more relaxing.

The new L-shape combination of supervisor desk and staff desks is totally tailored to the office needs of small teams or project teams. The combined working group model enables the supervisor to effectively fit in the team and enhance efficiency;

The supervisor desk can be installed separately, thus being more suitable for overall view and independent thinking, and making office hours relatively private.

The linear-shape combination of the multiple-staff desks and single staff desk can effectively make full use of limited office space, thus accommodating a larger team with the least investment and making the office space more neat and orderly.