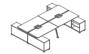

## **WORK STATION**

Greater Desk Surface and Work with Composure

Ordinary staff desks are usually pale with only computer and keyboard. How to meet with the office demand of the new era?

I- Varna staff desk series extends the desk depth to 730mm. The surface is larger with a greater storage capacity. Computer work and writing work can be underway at the same time, making the office time more flexible and more relaxing.

The new L-shape combination of supervisor desk and staff desks is totally tailored to the office needs of small teams or project teams. The combined working group model enables the supervisor to effectively fit in the team and enhance efficiency;

The supervisor desk can be installed separately, thus being more suitable for overall view and independent thinking, and making office hours relatively private.

The linear-shape combination of the multiple-staff desks and single staff desk can effectively make full use of limited office space, thus accommodating a larger team with the least investment and making the office space more neat and orderly.