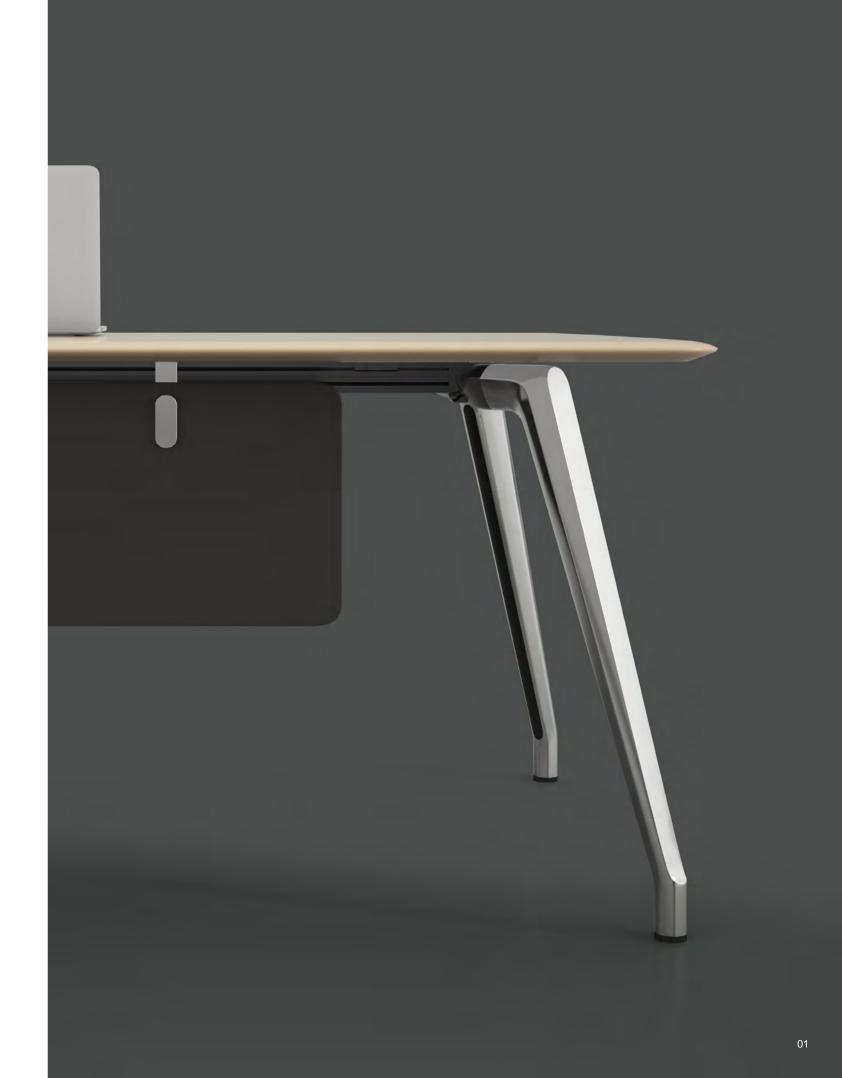

# **EXECUTIVE DESK**

Classic Design and Space & Time Concept

With soft lines, compact design and mild lacquer texture, Varnadesk surface is the classic representation of high-end watchesand endowed with the long-lasting time and space concept.

The arc design fully expresses beauty and meanwhile showshumanity. It has a mild texture yet full of tensile forces, thushelping senior executives combine both softness and hardnessand have everything under control.

Configured flip wire box system on the table, convenient to make all kinds of electronic devices to use.