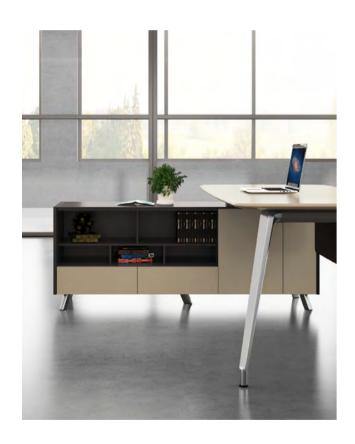

### Storage Display and Dynamic Space

The sufficient display space allows years of honors and achievements to be fully revealed with an unprecedented gesture. The back cabinets of the Varna executive desk incorporate open cabinet, sliding door cabinet and opening door cabinet, creating dynamic display and storage space fun. The embedded side cabinet with micro-transparent glass materials delivery the new posture and propositions of the office with a more modern and open design.

Varna deeply integrates art and practicability and works out more human-oriented desks. The side cabinets deftly include opening door cabinets, drawer cabinet and mainframe cabinet, which can satisfy varied private storage demands. It's just a turn-back to switch between private space and office space.