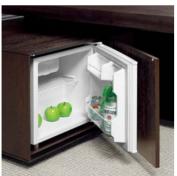

#### Accessories

UP-and-Down LED Monitor W820\*D270\*H695

Refrigerator W480\*D500\*H525

Shredder W330\*D185\*H385

Printer W388\*D313\*H243

Coffer W430\*D365\*H325

38