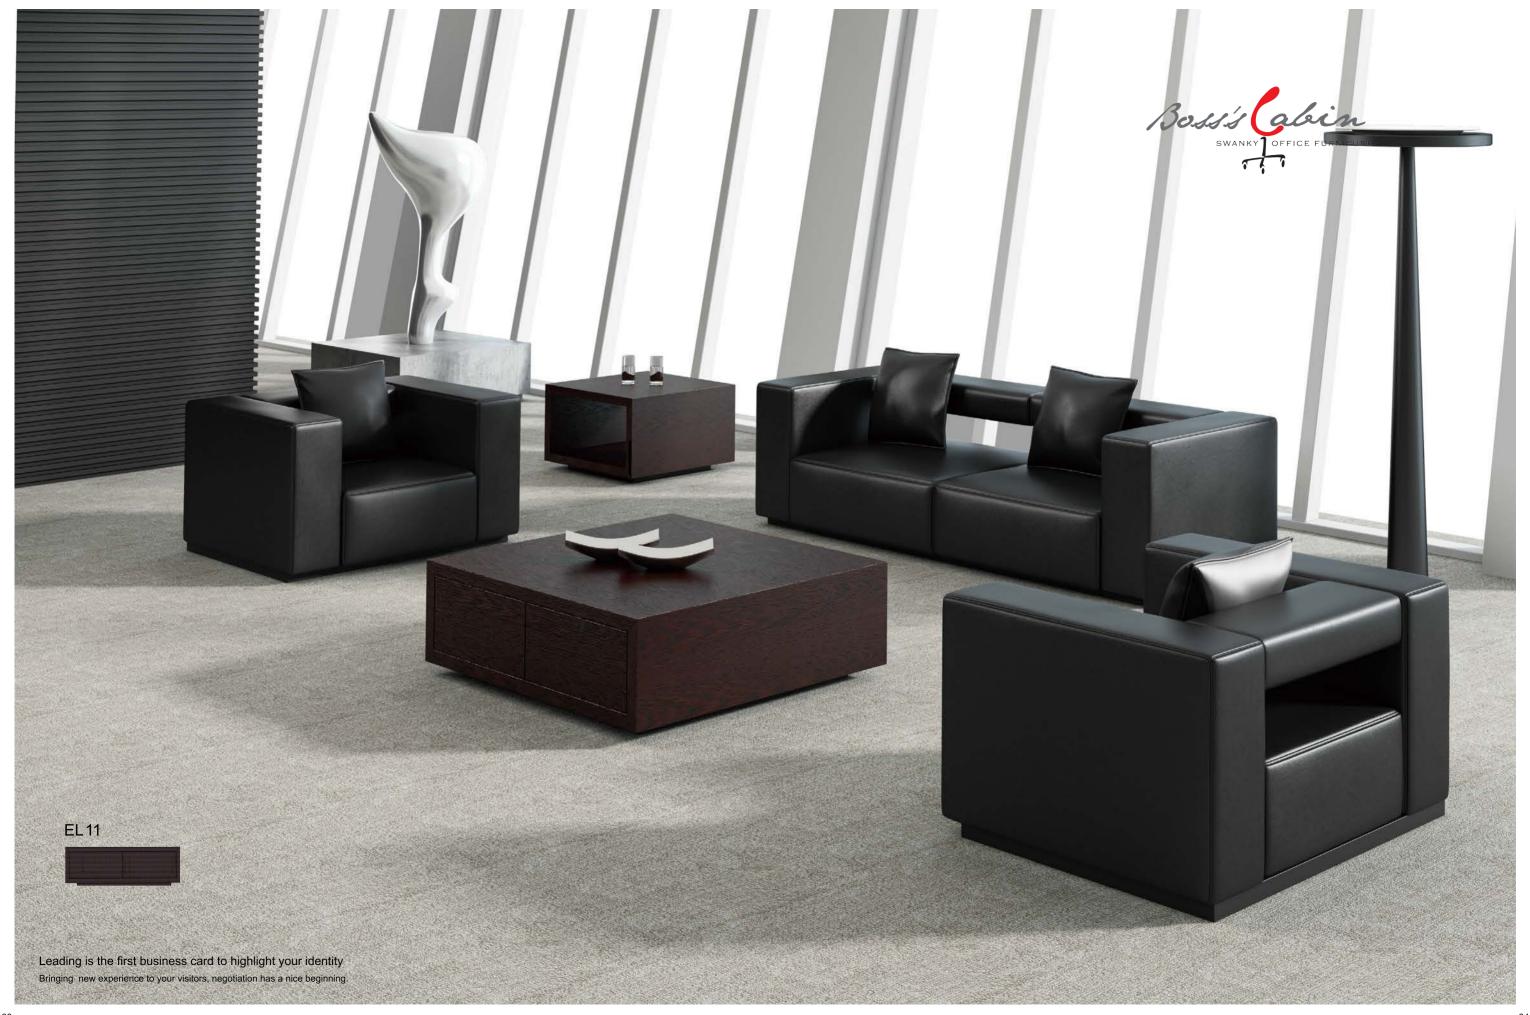

# Coffee Table

EL11 Coffee Table W800\*D800\*H500

EL11 Coffee Table W1680\*D1100\*H420

EL11 Coffee Table W1200\*D1200\*H420