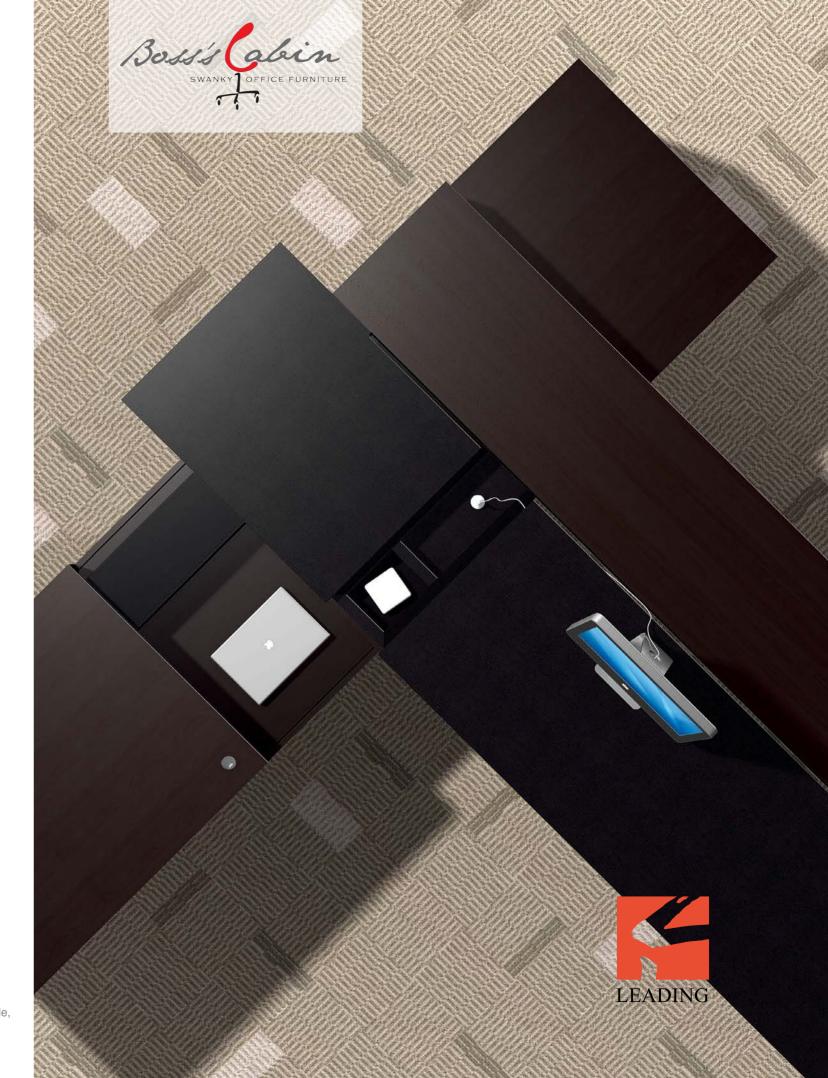

# Intelligent Extension Set

Remote controlled opening, sliding the hidden storage, there is special space for laptop and wire holder inside.

Special Space for Laptop

Coffer

Refrigerator

Shredder Printer

Integrated Business Center

#### Accessories

UP-and-Down LED Monitor W820\*D270\*H695

Refrigerator W480\*D500\*H525

Shredder W330\*D185\*H385

Printer W388\*D313\*H243

Coffer W430\*D365\*H325

38