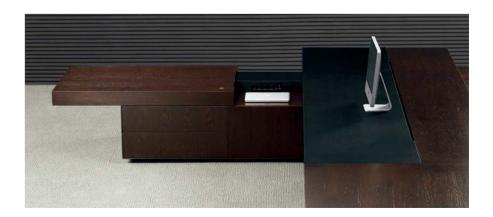

# Intelligent Extension Set

Remote controlled opening, sliding the hidden storage, there is special space for laptop and wire holder inside.

Special Space for Laptop

Coffer

Refrigerator

Shredder Printer

Integrated Business Center