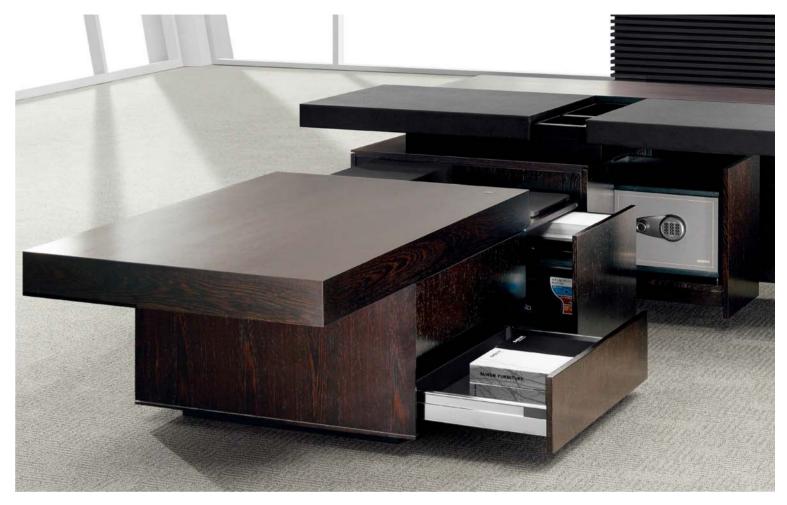

# Intelligent Extension Set

Remote controlled opening, sliding the hidden storage, there is special space for laptop and wire holder inside.

Special Space for Laptop

Coffer

Refrigerator

Shredder Printer

Integrated Business Center

# Coffee Table

EL11 Coffee Table W800\*D800\*H500

EL11 Coffee Table W1680\*D1100\*H420

EL11 Coffee Table W1200\*D1200\*H420

#### Accessories

UP-and-Down LED Monitor W820\*D270\*H695

Refrigerator W480\*D500\*H525

Shredder W330\*D185\*H385

Printer W388\*D313\*H243

Coffer W430\*D365\*H325

38