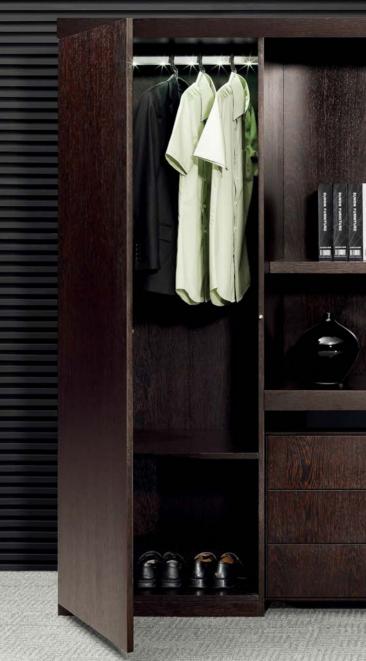

#### Intelligent inductive locker room

To meet client, attend party, occasionally go to sports, "Leading" prepares an extra intimate wardrobe. Only need gently touching, after the door opening the induction LED lights will turn on automatically. It is very convenient to find whatever you need.