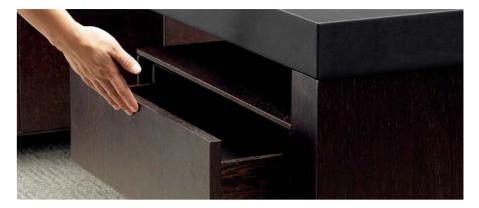

# Intelligent Switching System

Without the superfluous negative handle, the details highlighting the conciseness style of Leading. You just need gently touch the pop-up drawer, it will bring you another more elegant and pleasant experience to your work.