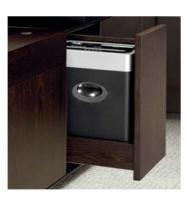

#### Accessories

UP-and-Down LED Monitor W820\*D270\*H695

Refrigerator W480\*D500\*H525

Shredder W330\*D185\*H385

Printer W388\*D313\*H243

Coffer W430\*D365\*H325

38