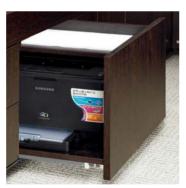

# Intelligent Extension Set

Remote controlled opening, sliding the hidden storage, there is special space for laptop and wire holder inside.

Special Space for Laptop

Coffer

Refrigerator

Shredder Printer

Integrated Business Center

#### Accessories

UP-and-Down LED Monitor W820\*D270\*H695

Refrigerator W480\*D500\*H525

Shredder W330\*D185\*H385

Printer W388\*D313\*H243

Coffer W430\*D365\*H325

38