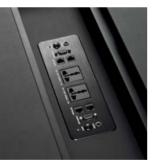

# Intelligent Extension Set

Remote controlled opening, sliding the hidden storage, there is special space for laptop and wire holder inside.

Special Space for Laptop

Coffer

Refrigerator

Shredder Printer

Integrated Business Center