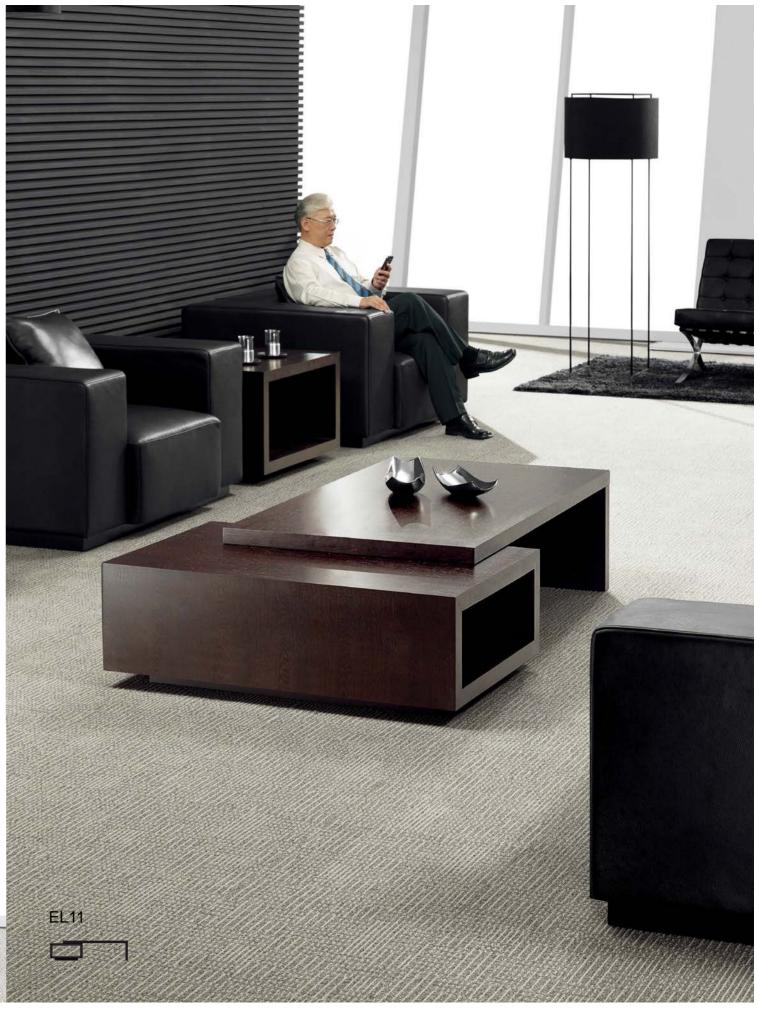

# Coffee Table

EL11 Coffee Table W800\*D800\*H500

EL11 Coffee Table W1680\*D1100\*H420

EL11 Coffee Table W1200\*D1200\*H420