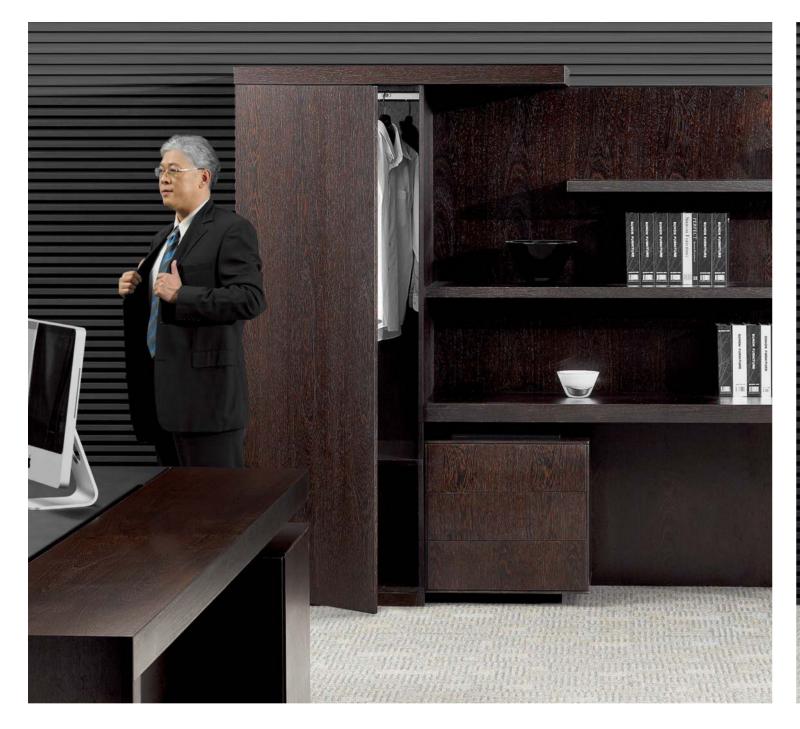

14

EL96 Boss's Goin
SWANKY OFFICE FURNITURE

Personal cabinet is also an expression of identity Books for daily work, France 1982 Red Wine and favorite decorations are displaying in the cabinet. At this moment, the impression of smart and taste is in your mind.

#### Intelligent inductive locker room

To meet client, attend party, occasionally go to sports, "Leading" prepares an extra intimate wardrobe. Only need gently touching, after the door opening the induction LED lights will turn on automatically. It is very convenient to find whatever you need.