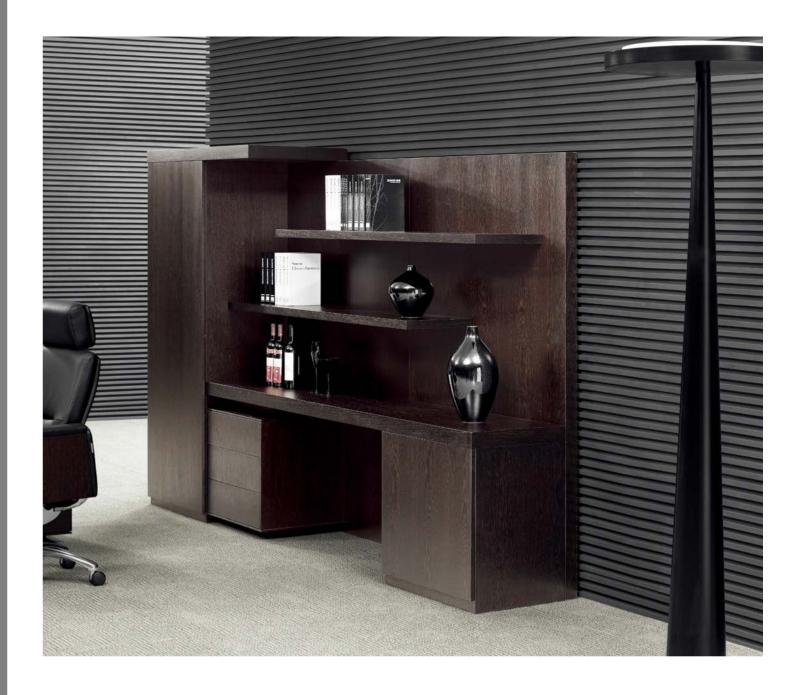

14

EL96 Boss's Goin
SWANKY OFFICE FURNITURE

Personal cabinet is also an expression of identity Books for daily work, France 1982 Red Wine and favorite decorations are displaying in the cabinet. At this moment, the impression of smart and taste is in your mind.