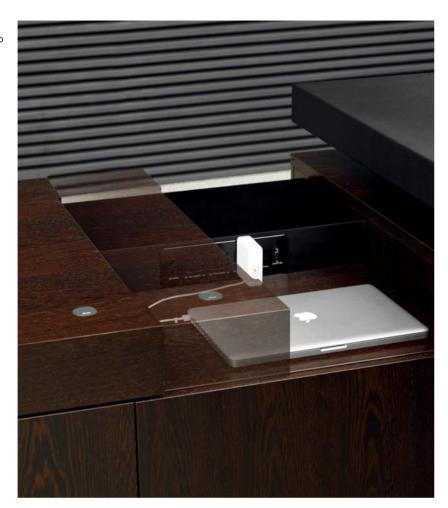

# Intelligent Extension Set

Remote controlled opening, sliding the hidden storage, there is special space for laptop and wire holder inside.

Special Space for Laptop

Coffer

Refrigerator

Shredder Printer

Integrated Business Center