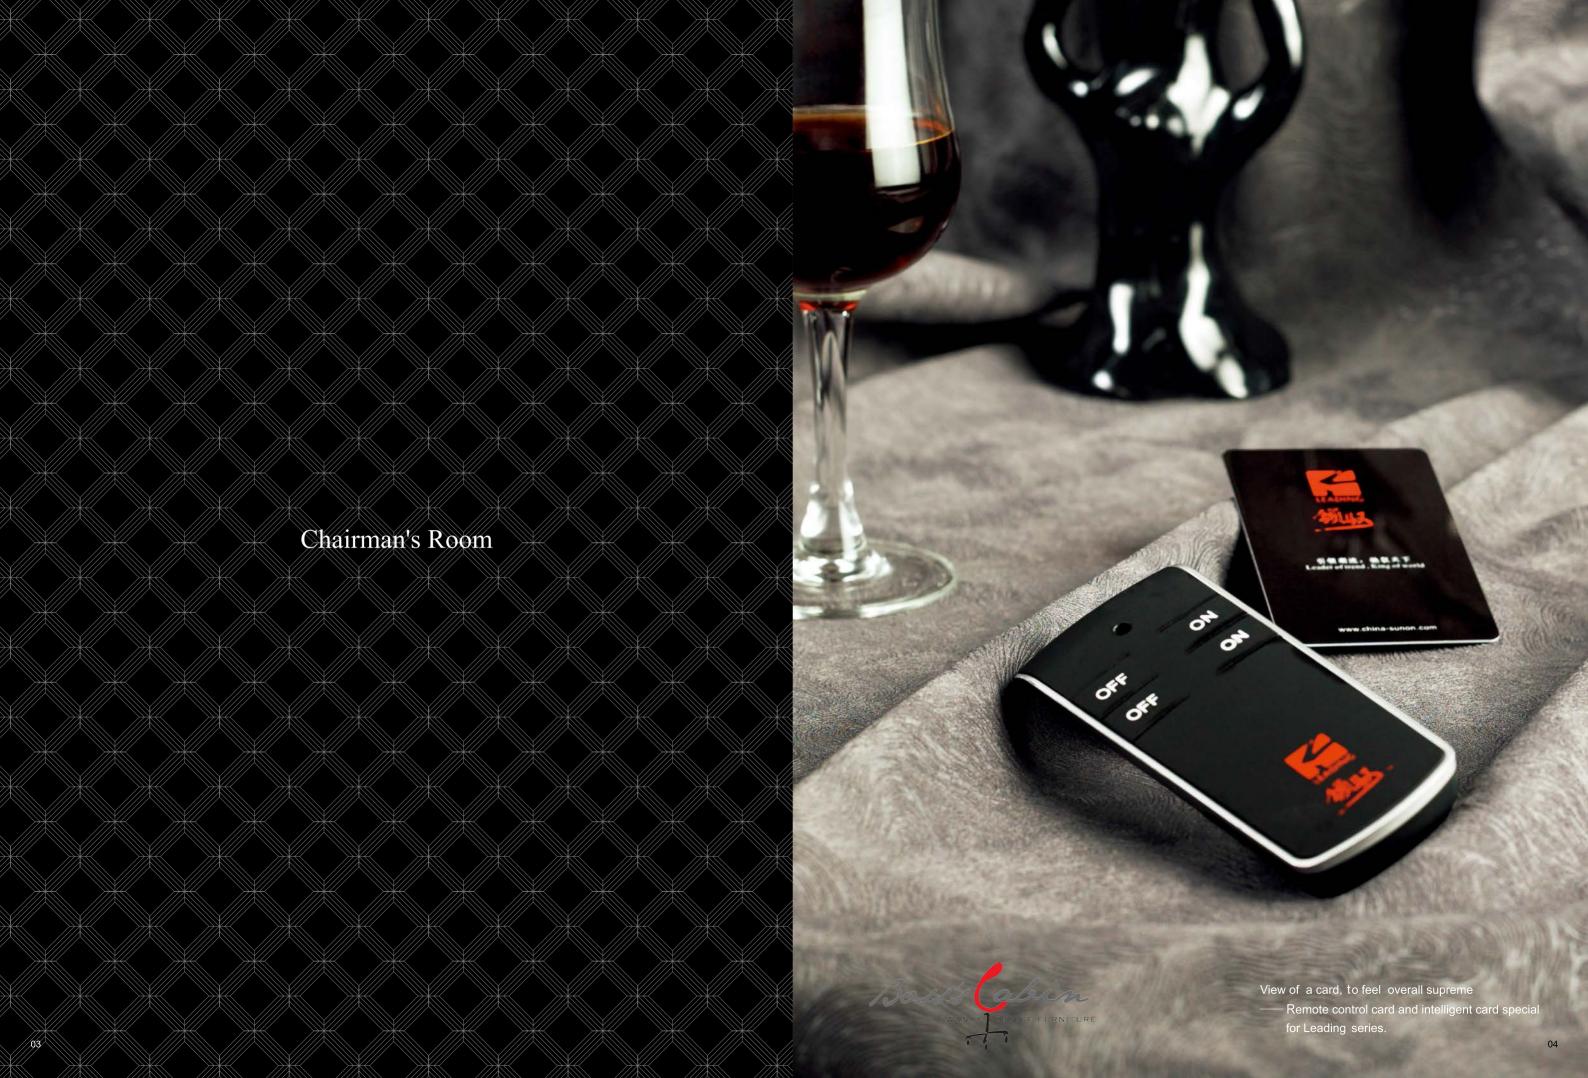

# Intelligent Lock Control Center

A card for multiple control, auto induction, the system is safely locked, to enjoy the highest level of private security, The enjoyment of authority sense is under control.