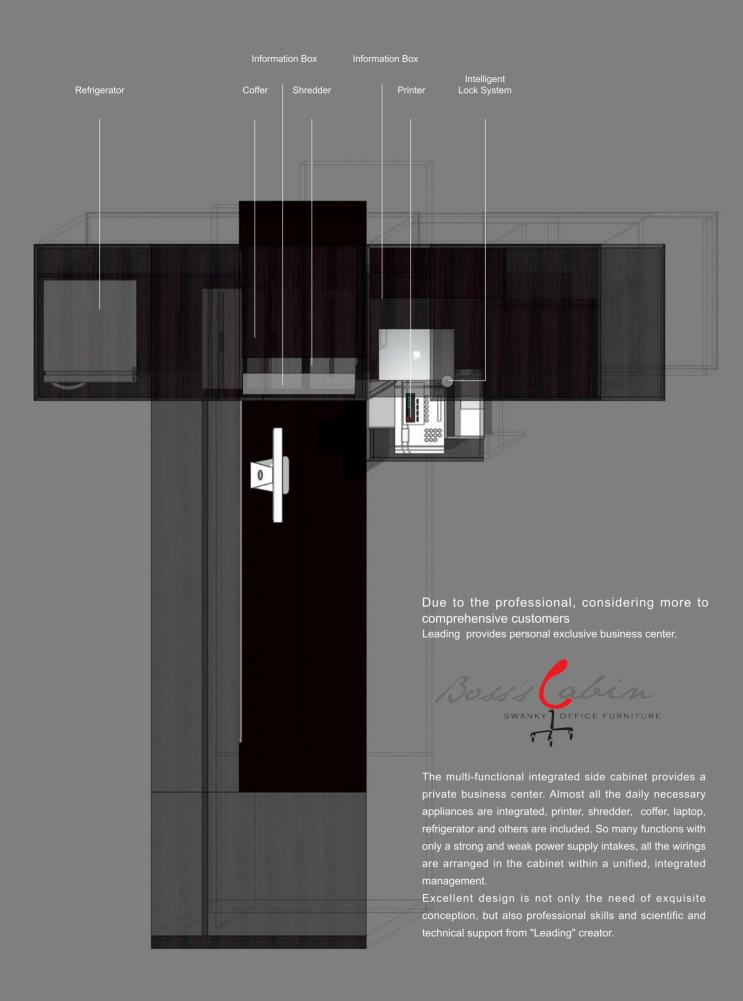

# Intelligent Lock Control Center

A card for multiple control, auto induction, the system is safely locked, to enjoy the highest level of private security, The enjoyment of authority sense is under control.

# Intelligent Extension Set

Remote controlled opening, sliding the hidden storage, there is special space for laptop and wire holder inside.

Special Space for Laptop

Coffer

Refrigerator

Shredder Printer

Integrated Business Center