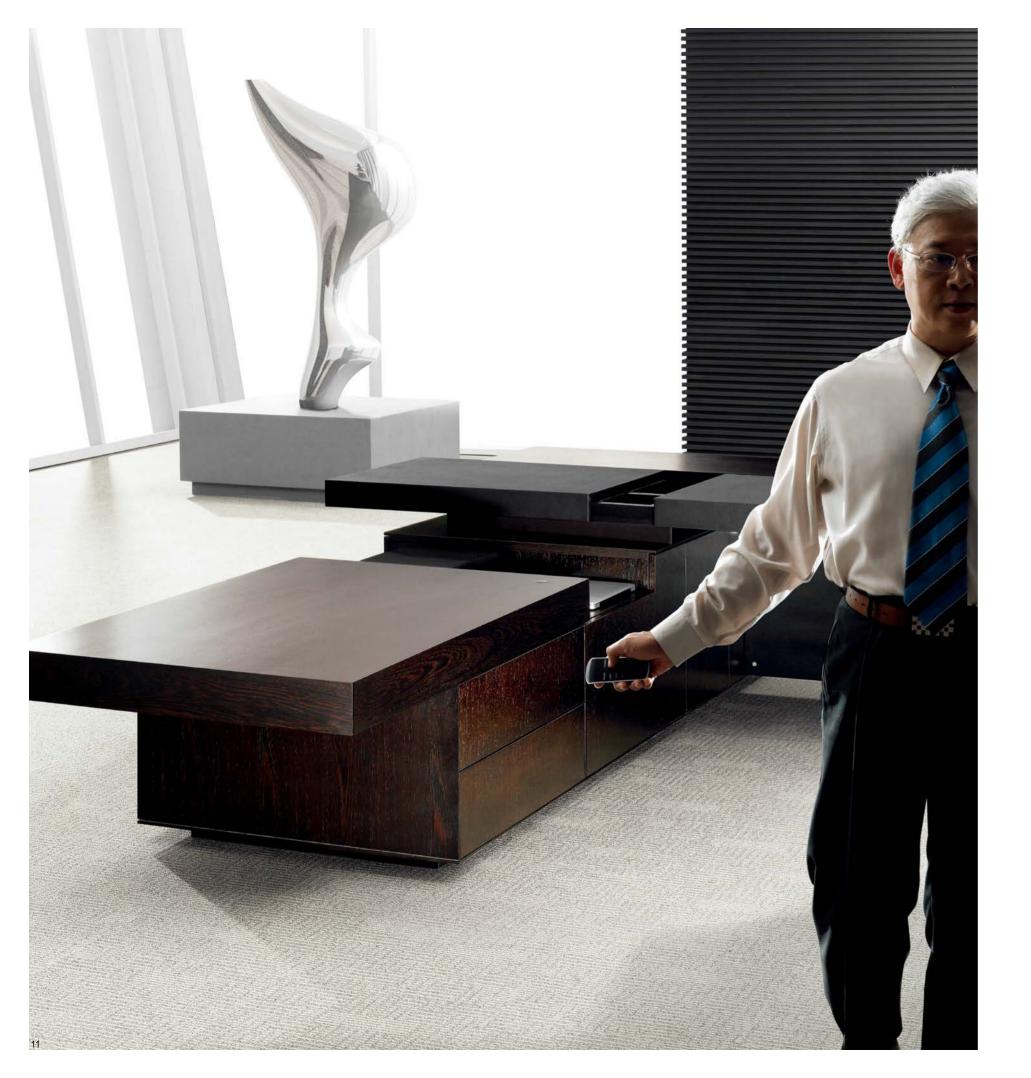

# Intelligent Switching System

Without the superfluous negative handle, the details highlighting the conciseness style of Leading. You just need gently touch the pop-up drawer, it will bring you another more elegant and pleasant experience to your work.

# Intelligent Extension Set

Remote controlled opening, sliding the hidden storage, there is special space for laptop and wire holder inside.

Special Space for Laptop

Coffer

Refrigerator

Shredder Printer

Integrated Business Center