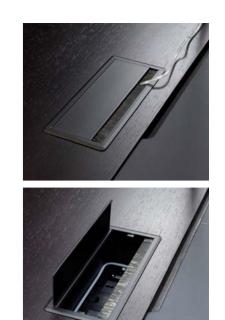

# Intelligent Extension Set

Remote controlled opening, sliding the hidden storage, there is special space for laptop and wire holder inside.

Special Space for Laptop

Coffer

Refrigerator

Shredder Printer

Integrated Business Center

# Intelligent Switching System

Without the superfluous negative handle, the details highlighting the conciseness style of Leading. You just need gently touch the pop-up drawer, it will bring you another more elegant and pleasant experience to your work.