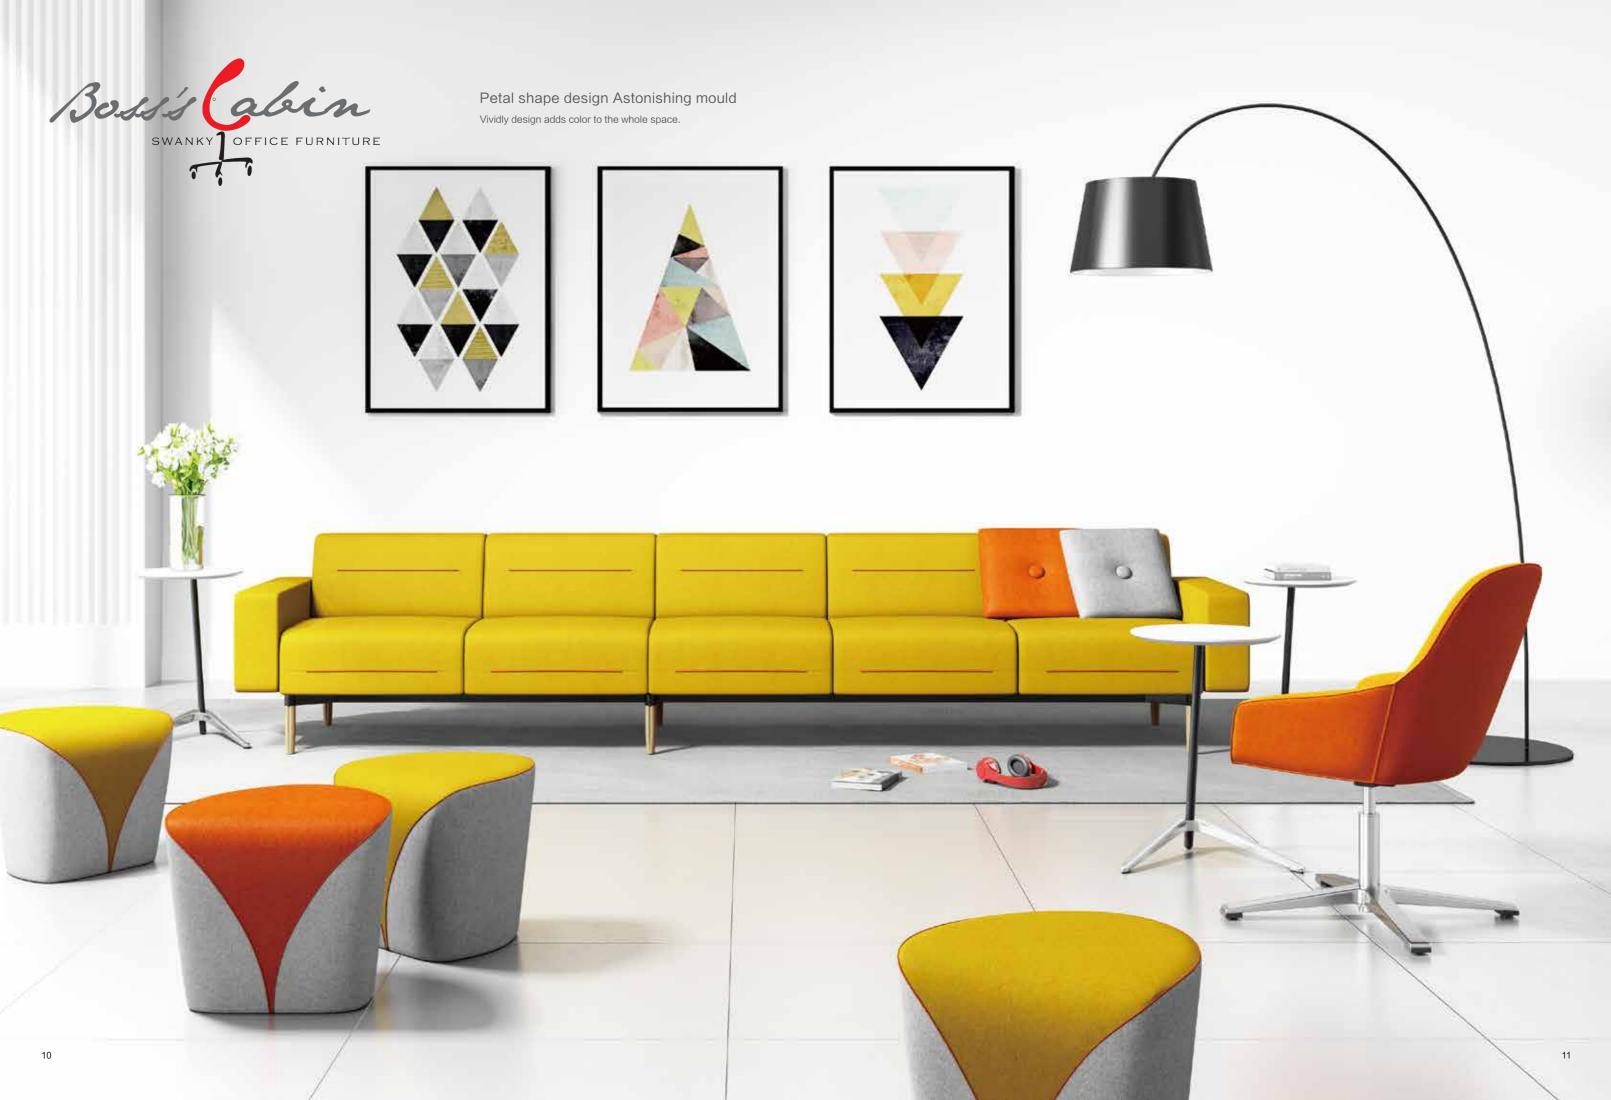

### Just let it be, free variation The series of Flower.6 emphasize natural regression,

The series of Flower.6 emphasize natural regression, meet the changeable need.

To make the most efficient use of the office space, showing the balance of beauty between human and nature.