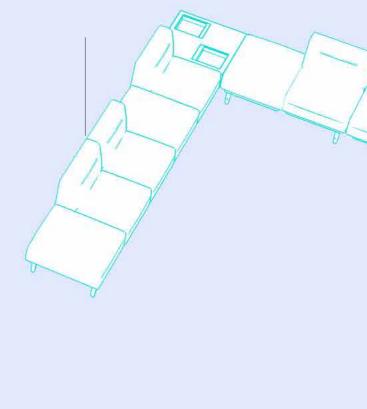

# L-workstation , free talks. Placing a L-shape forms a open-styled space where could communicate with each other , sheds a charm with free & wild.

07

Combine by your own creative ideas, more fun you get. A open & flexible combination easily creates customized independent space. For a simple space, the combinations of creativity and fun become a new bright spot.