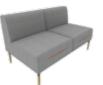

SF37.1.MR.Z 650\*750\*760\*420

SF37.3.MR.Z 1950\*750\*760\*420

SF37.1JD.MR.Z 650\*750\*420

SF37.2JD.MR.Z 1300\*750\*420

SF37.CJ.Z 730\*730\*418

SF37.1.MR.X 650\*750\*760\*420

SF37.2.MR.X 1300\*750\*760\*420

SF37.3.MR.Z 1950\*750\*760\*420

SF37.1JD.MR.X 650\*750\*420

SF37.2JD.MR.X 1300\*750\*420

SF37.CJ.X 650\*730\*418

SF37.FS.MR.Z 730\*160\*360

SF37.FSD.MR 400\*180\*180

SF37.FSB 400\*180\*98

SF37.YJD.MR ¢420\*420