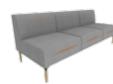

SF37.1.MR.Z 650\*750\*760\*420

SF37.3.MR.Z 1950\*750\*760\*420

SF37.1JD.MR.Z 650\*750\*420

SF37.2JD.MR.Z 1300\*750\*420

SF37.CJ.Z 730\*730\*418

SF37.1.MR.X 650\*750\*760\*420

SF37.2.MR.X 1300\*750\*760\*420

SF37.3.MR.Z 1950\*750\*760\*420

SF37.1JD.MR.X 650\*750\*420

SF37.2JD.MR.X 1300\*750\*420

SF37.CJ.X 650\*730\*418

SF37.FS.MR.Z 730\*160\*360

SF37.FSD.MR 400\*180\*180

SF37.FSB 400\*180\*98

SF37.YJD.MR ¢420\*420