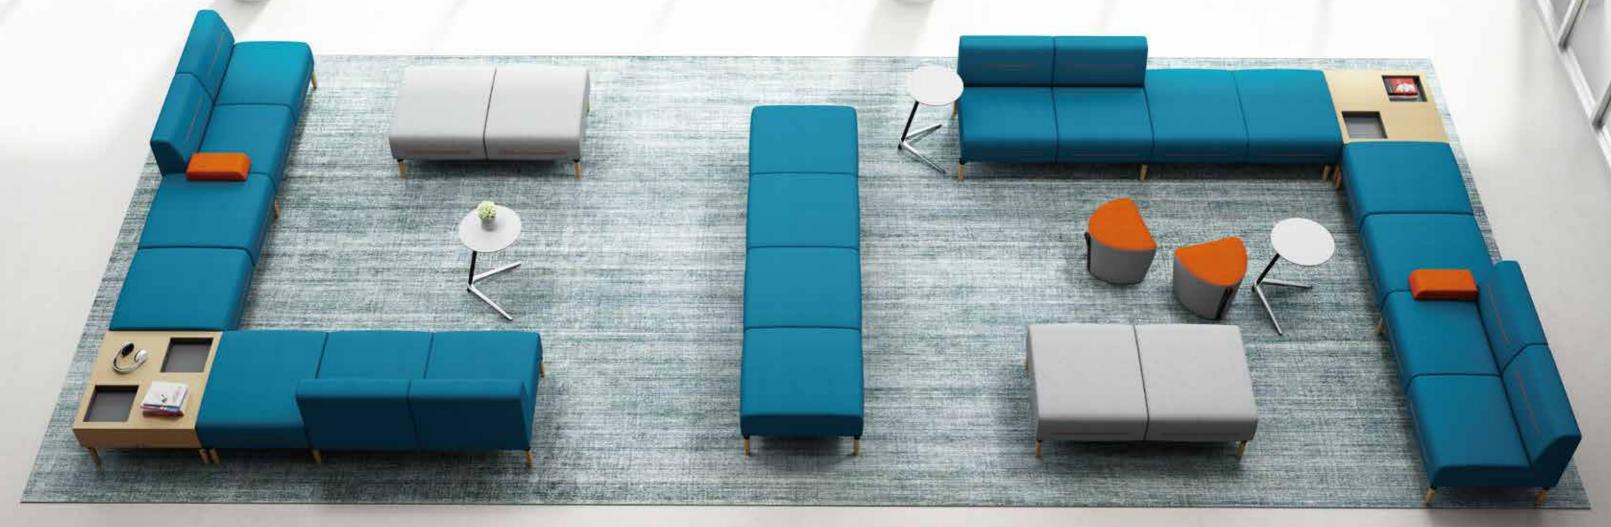

### Just let it be, free variation The series of Flower.6 emphasize natural regression,

The series of Flower.6 emphasize natural regression, meet the changeable need.

To make the most efficient use of the office space, showing the balance of beauty between human and nature.

Liner -workstation, extend at will.

A lively line, the space owns fairshaped and tight-feeling.

Two ways, delivering the concept of more humanized design.

04 05

Z-workstation, multi group negotiation.

Modular design solves the need of multi group negotiation by easy change, showing endless creativity in coordination.

# L-workstation , free talks. Placing a L-shape forms a open-styled space where could communicate with each other , sheds a charm with free & wild.

07

Combine by your own creative ideas, more fun you get. A open & flexible combination easily creates customized independent space. For a simple space, the combinations of creativity and fun become a new bright spot.