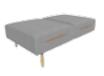

SF37.1.MR.Z 650\*750\*760\*420

SF37.3.MR.Z 1950\*750\*760\*420

SF37.1JD.MR.Z 650\*750\*420

SF37.2JD.MR.Z 1300\*750\*420

SF37.CJ.Z 730\*730\*418

SF37.1.MR.X 650\*750\*760\*420

SF37.2.MR.X 1300\*750\*760\*420

SF37.3.MR.Z 1950\*750\*760\*420

SF37.1JD.MR.X 650\*750\*420

SF37.2JD.MR.X 1300\*750\*420

SF37.CJ.X 650\*730\*418

SF37.FS.MR.Z 730\*160\*360

SF37.FSD.MR 400\*180\*180

SF37.FSB 400\*180\*98

SF37.YJD.MR ¢420\*420