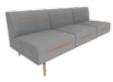

Unique thread decoration brings sprit to the whole design.
Insertable and moveable handrest enables arm support wherever you sit. Decorated by wooden feet and tea table, the whole style looks neat.

## Comfortable back cushion Eyeball attracting colors Sundy series velveteen is comfortable and durable.

Combined with pure color cushion, this laconic sofa helps create a fashionable taste.

SF37.2.MR.Z

SF37.1.MR.Z 650\*750\*760\*420

SF37.3.MR.Z 1950\*750\*760\*420

SF37.1JD.MR.Z 650\*750\*420

SF37.2JD.MR.Z 1300\*750\*420

SF37.CJ.Z 730\*730\*418

SF37.1.MR.X 650\*750\*760\*420

SF37.2.MR.X 1300\*750\*760\*420