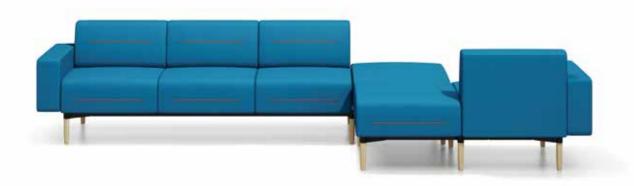

Unique thread decoration brings sprit to the whole design.
Insertable and moveable handrest enables arm support wherever you sit. Decorated by wooden feet and tea table, the whole style looks neat.

## Comfortable back cushion Eyeball attracting colors Sundy series velveteen is comfortable and durable.

Combined with pure color cushion, this laconic sofa helps create a fashionable taste.

SF37.2.MR.Z