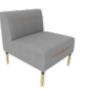

SF37.1.MR.Z 650\*750\*760\*420

SF37.3.MR.Z 1950\*750\*760\*420

SF37.1JD.MR.Z 650\*750\*420

SF37.2JD.MR.Z 1300\*750\*420

SF37.CJ.Z 730\*730\*418

SF37.1.MR.X 650\*750\*760\*420

SF37.2.MR.X 1300\*750\*760\*420