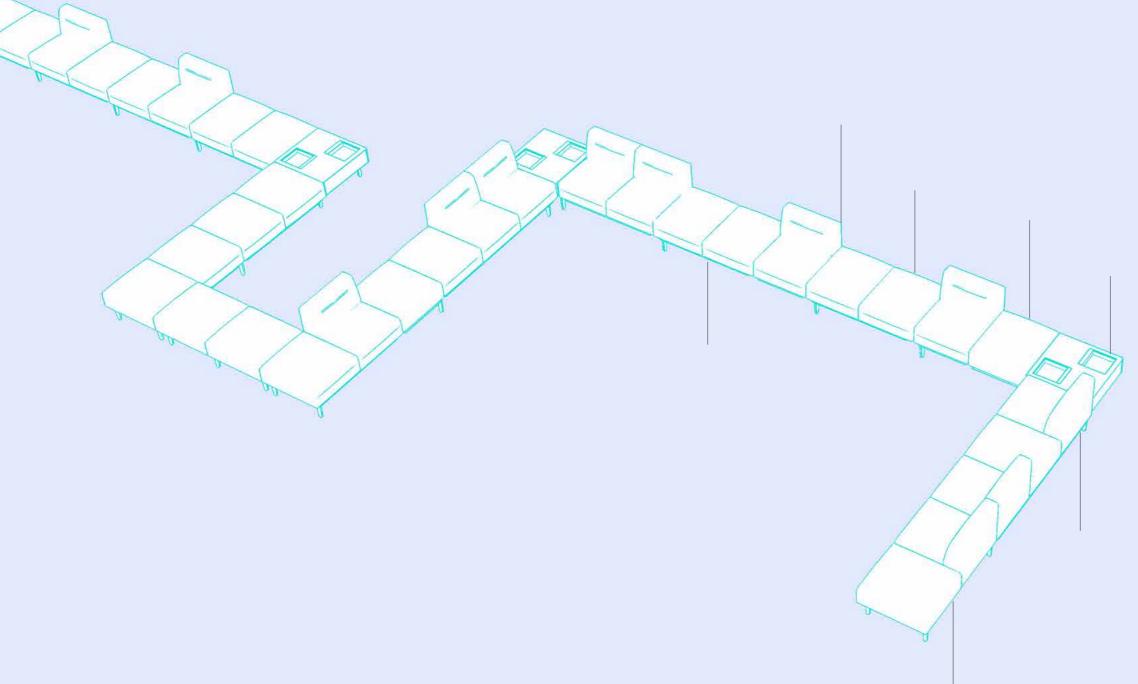

Liner -workstation, extend at will.

A lively line, the space owns fairshaped and tight-feeling.

Two ways, delivering the concept of more humanized design.

04 05

Z-workstation, multi group negotiation.

Modular design solves the need of multi group negotiation by easy change, showing endless creativity in coordination.

# L-workstation , free talks. Placing a L-shape forms a open-styled space where could communicate with each other , sheds a charm with free & wild.

07

Combine by your own creative ideas, more fun you get. A open & flexible combination easily creates customized independent space. For a simple space, the combinations of creativity and fun become a new bright spot.