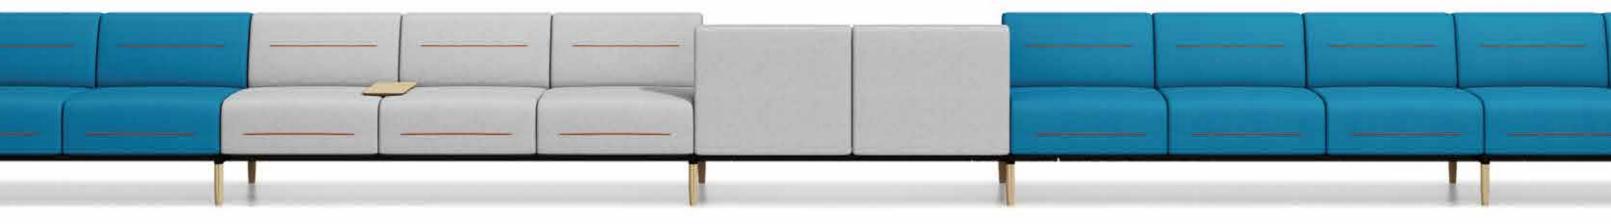

Unique thread decoration brings sprit to the whole design.
Insertable and moveable handrest enables arm support wherever you sit. Decorated by wooden feet and tea table, the whole style looks neat.

## Comfortable back cushion Eyeball attracting colors Sundy series velveteen is comfortable and durable.

Combined with pure color cushion, this laconic sofa helps create a fashionable taste.

SF37.2.MR.Z