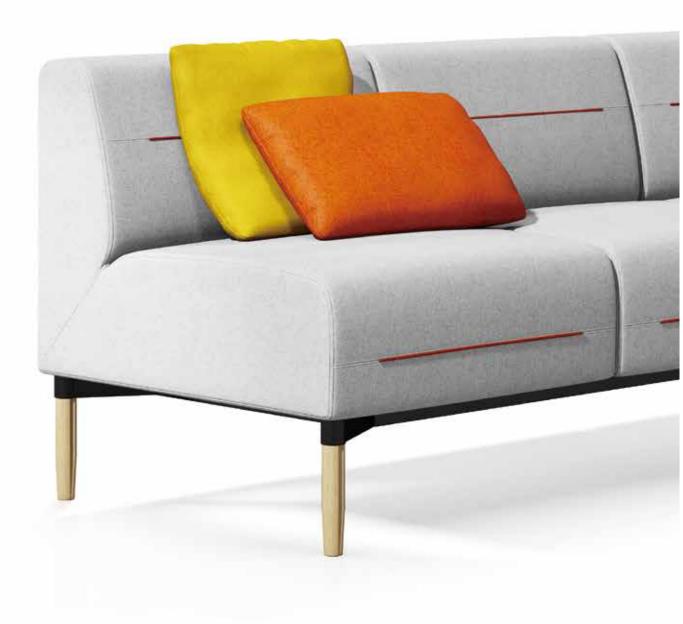

Unique thread decoration brings sprit to the whole design.
Insertable and moveable handrest enables arm support wherever you sit. Decorated by wooden feet and tea table, the whole style looks neat.

## Comfortable back cushion Eyeball attracting colors Sundy series velveteen is comfortable and durable.

Combined with pure color cushion, this laconic sofa helps create a fashionable taste.

SF37.2.MR.Z