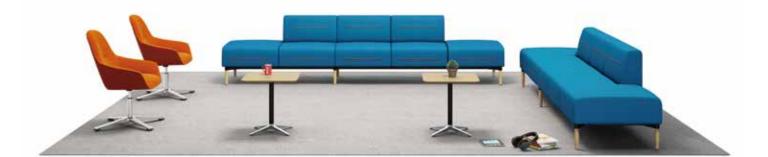

### Just let it be, free variation The series of Flower.6 emphasize natural regression,

The series of Flower.6 emphasize natural regression, meet the changeable need.

To make the most efficient use of the office space, showing the balance of beauty between human and nature.

Liner -workstation, extend at will.

A lively line, the space owns fairshaped and tight-feeling.

Two ways, delivering the concept of more humanized design.

04 05

Z-workstation, multi group negotiation.

Modular design solves the need of multi group negotiation by easy change, showing endless creativity in coordination.