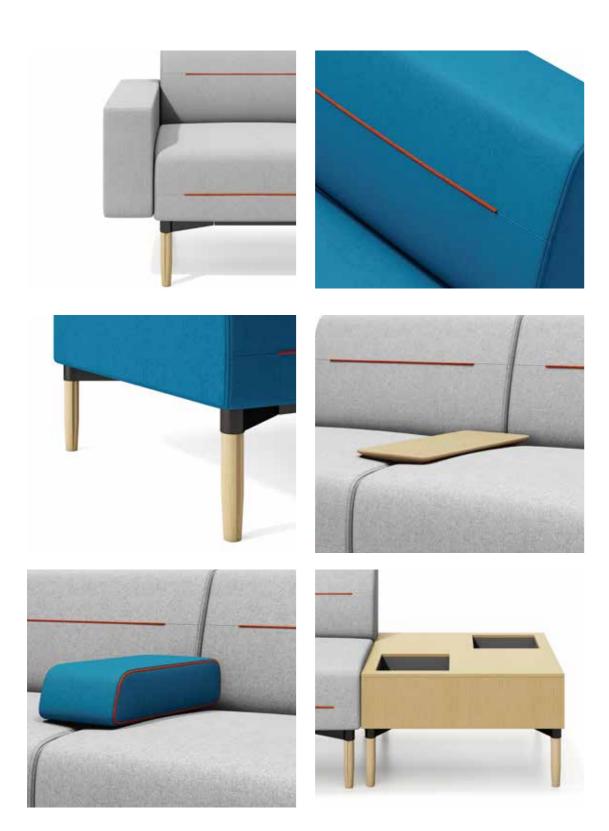

Unique thread decoration brings sprit to the whole design.
Insertable and moveable handrest enables arm support wherever you sit. Decorated by wooden feet and tea table, the whole style looks neat.