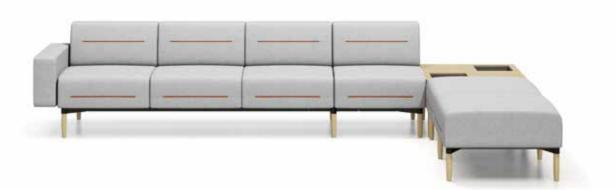

Unique thread decoration brings sprit to the whole design.
Insertable and moveable handrest enables arm support wherever you sit. Decorated by wooden feet and tea table, the whole style looks neat.

## Comfortable back cushion Eyeball attracting colors Sundy series velveteen is comfortable and durable.

Combined with pure color cushion, this laconic sofa helps create a fashionable taste.

SF37.2.MR.Z