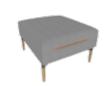

SF37.3.MR.Z 1950\*750\*760\*420

SF37.1JD.MR.X 650\*750\*420

SF37.2JD.MR.X 1300\*750\*420

SF37.CJ.X 650\*730\*418

SF37.FS.MR.Z 730\*160\*360

SF37.FSD.MR 400\*180\*180

SF37.FSB 400\*180\*98

SF37.YJD.MR ¢420\*420