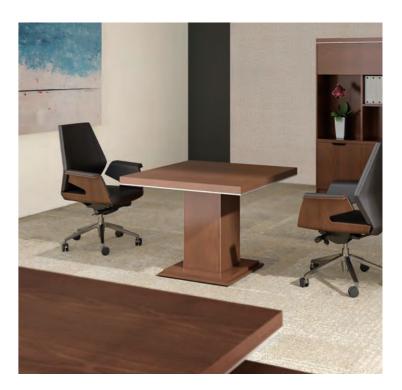

Soft solid wood color could integrate surroundings and show off collections.

Steady conference table of Ming series helps to create a calm decision meeting space.

Little space could also contains macroenergy. Delicate furniture dimension and function of middle executive space of Ming appropriately meet normal office demand and improve space utilization.

## Meeting Table

DX72 W2400\*D1200\*H750

DX73 W3500\*D1580\*H750

W4700\*D1680\*H750

W1000\*D1000\*H750

W1400\*D700\*H409 W590\*D590\*H409