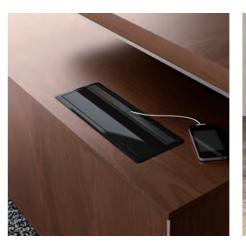

## 材质 Material

S-45 Red shadow wood

S-43 Kass walnut

Meeting Table

Comfortable and humanized leather packing design of desk edge embodies further observation for habit of customers by our designers. Leather packing support our arm and hand joint with soft and effective relief fatigue of long time desk workers.