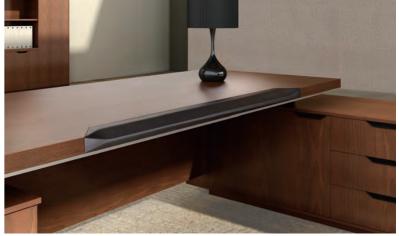

## 材质 Material

S-45 Red shadow wood

S-43 Kass walnut

Meeting Table

Comfortable and humanized leather packing design of desk edge embodies further observation for habit of customers by our designers. Leather packing support our arm and hand joint with soft and effective relief fatigue of long time desk workers.