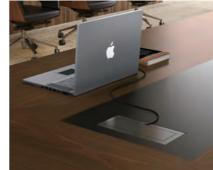

## 材质 Material

S-45 Red shadow wood

S-43 Kass walnut

Meeting Table

Comfortable and humanized leather packing design of desk edge embodies further observation for habit of customers by our designers. Leather packing support our arm and hand joint with soft and effective relief fatigue of long time desk workers.