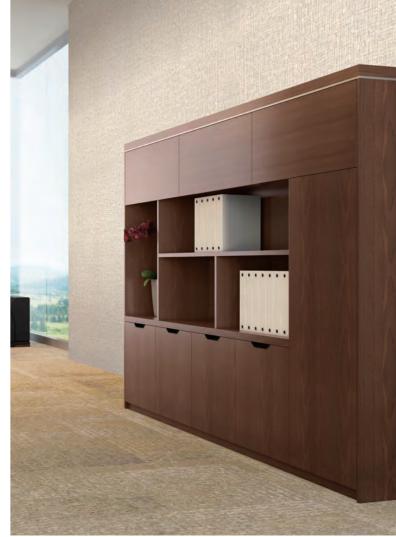

Cabinet continues the new Chinese style which low profile and quality are equally important of Ming. Books collection, items collection, stationery collection, personal clothes loading, cabinet of Ming could easily meet such variety of storage demand.

File Cabinet

W2290\*D390\*H1907