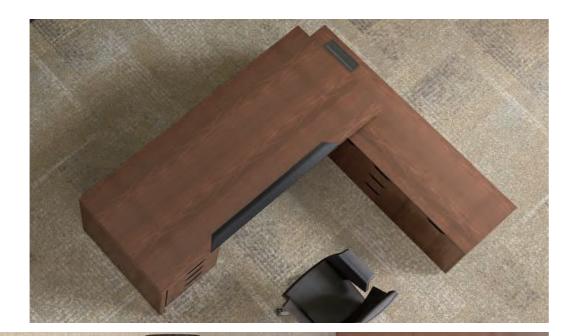

Ming, break through the flippant feature of tradition panel furniture, endow low profile and steady vision sense and usage experience.

Natural solid wood color match with metallic edge banding, exquisite details manifest pursue of office quality by owner.

## **Executive Desk**

Coffee Table

DX88 Executive Desk

DX87 Executive Desk W2900\*D2300\*H750 W2650\*D2300\*H750 W2350\*D2300\*H750

DX86 Executive Desk W2050\*D2000\*H750

File Cabinet

DX93 W560\*D600\*H560 W2852\*D390\*H1907