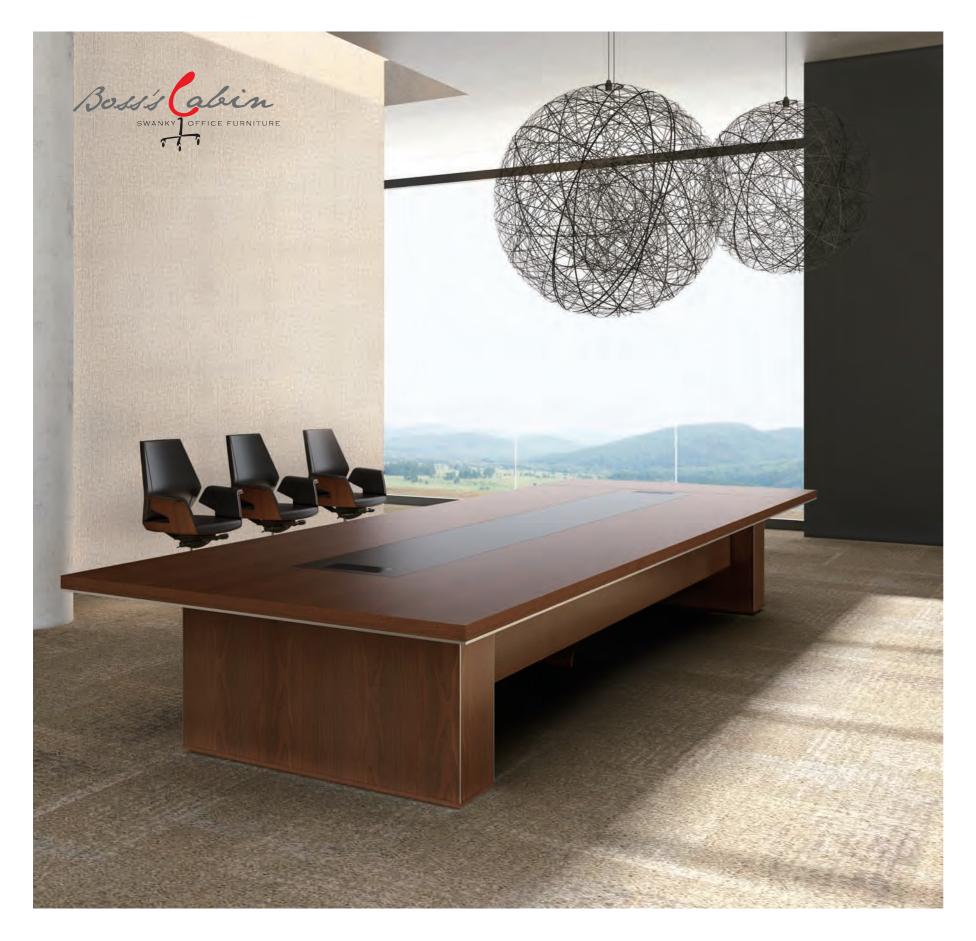

Soft solid wood color could integrate surroundings and show off collections.

Steady conference table of Ming series helps to create a calm decision meeting space.

Little space could also contains macroenergy. Delicate furniture dimension and function of middle executive space of Ming appropriately meet normal office demand and improve space utilization.

## Meeting Table

DX72 W2400\*D1200\*H750

DX73 W3500\*D1580\*H750

W4700\*D1680\*H750

W1000\*D1000\*H750

W1400\*D700\*H409 W590\*D590\*H409