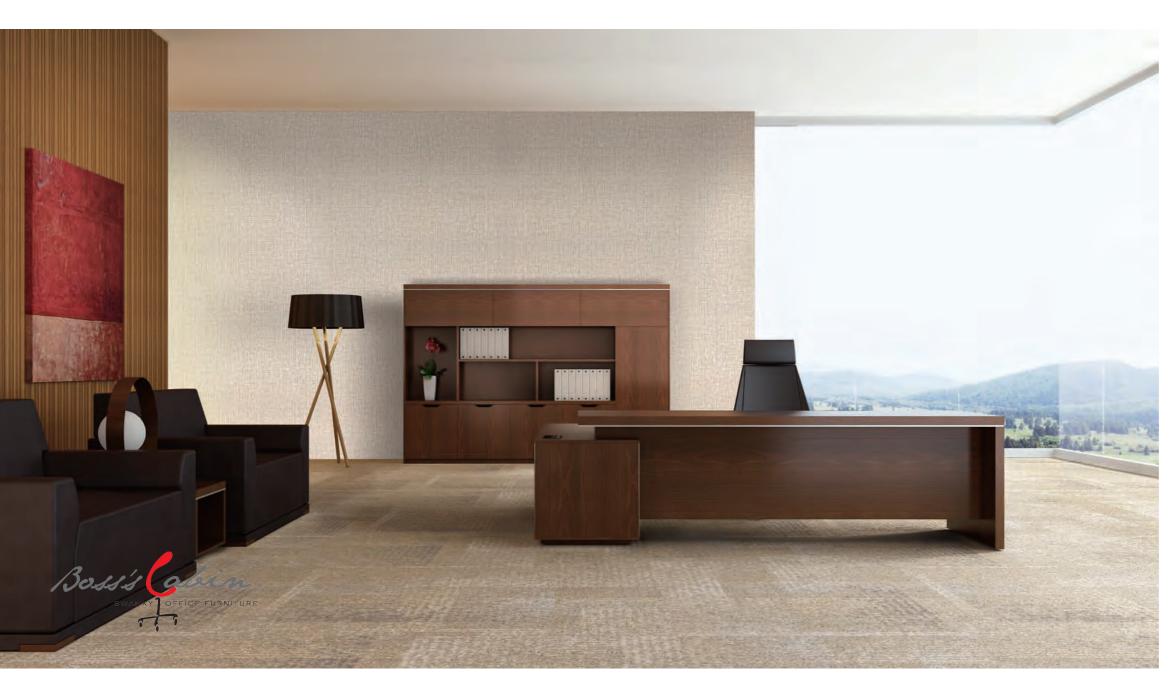

Soft solid wood color could integrate surroundings and show off collections.

Steady conference table of Ming series helps to create a calm decision meeting space.

Little space could also contains macroenergy. Delicate furniture dimension and function of middle executive space of Ming appropriately meet normal office demand and improve space utilization.

## 材质 Material

S-45 Red shadow wood

S-43 Kass walnut

Meeting Table

Comfortable and humanized leather packing design of desk edge embodies further observation for habit of customers by our designers. Leather packing support our arm and hand joint with soft and effective relief fatigue of long time desk workers.